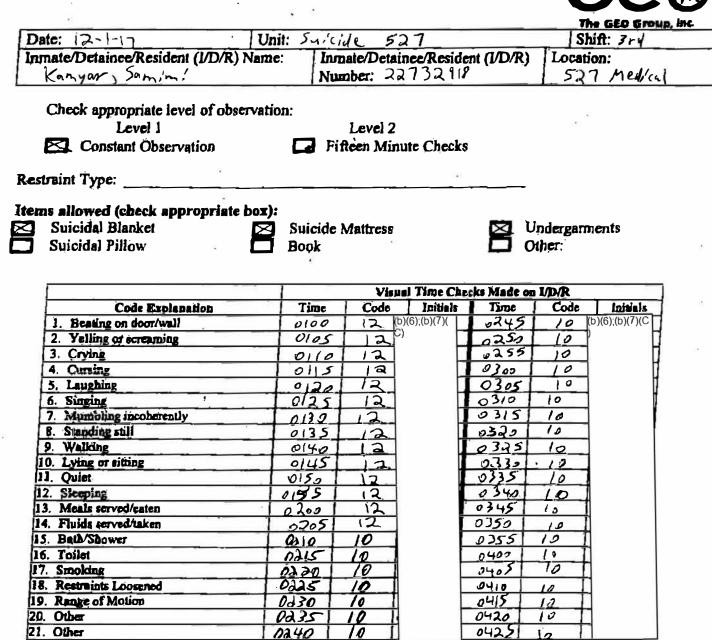

| 0730 10                                        |
| 20. Other                          | 0600 10 1                              | 0735 10                                        |
| 21. Other                          | 0605 10 1                              | 0740 10                                        |

| Staff Signatures | Initials         | Staff Signatures | Initials |
|------------------|------------------|------------------|----------|
| (b)(6);(b)(7)(C) | (b)(6);(b)(7)(C) | •                |          |
|                  |                  |                  |          |

I have reviewed the above log and certify that for the shift noted above, the I/D/R was observed in accordance with the requirements of level of observation.

Rev: 02/2014. 05/2017

# SUICIDE WATCH



## Code and signature required on the above time lines per level of observation.

| Staff Signatures | Initials         | Staff Signatures | Initials |
|------------------|------------------|------------------|----------|
| (b)(6),(b)(7)(C) | (b)(6);(b)(7)(C) |                  |          |
|                  |                  |                  |          |

I have reviewed the above log and certify that for the shift noted above, the I/D/R was observed in accordance with the requirements of level of observation.

| Supervisor : | (b)(6);(b)(7)(C)<br> |           | 12-2-1 | 20570 |
|--------------|----------------------|-----------|--------|-------|
| ÷            | Print Name           | Signature | Date   | Time  |

Rev: 02/2014, 05/2017

#### SUICIDE WATCH<sup>(</sup>\_ J J AND NOTE