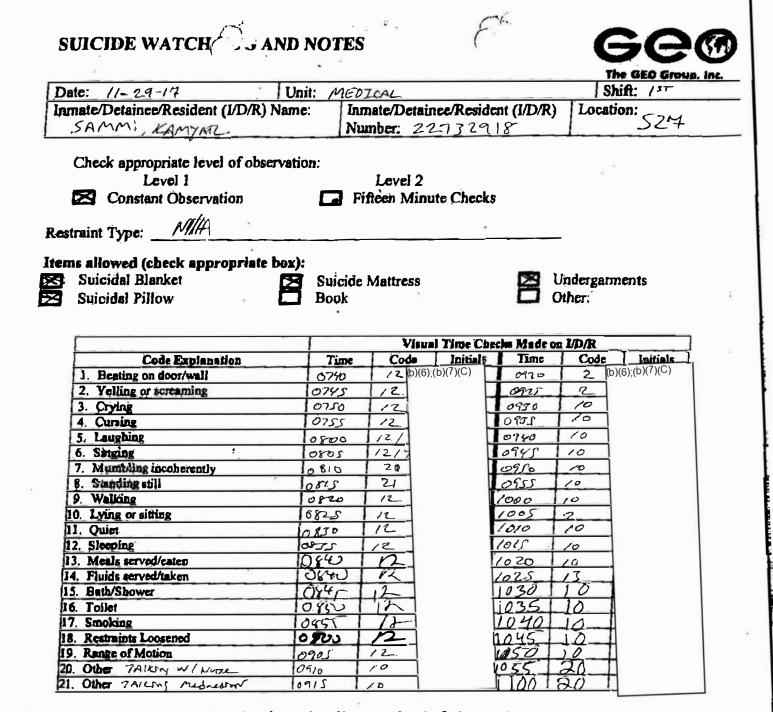

| 1245      | 10                                                                                                              | 1950 1             |                      |    |

| Staff Sim gures  | Initials I       | Staff Signatures | Initials |
|------------------|------------------|------------------|----------|
| (b)(6);(b)(7)(C) | (b)(6),(b)(7)(C) |                  |          |
|                  |                  |                  |          |

I have reviewed the above log and certify that for the shift noted above, the I/D/R was observed in accordance with the requirements of level of observation.

|            |           | - 41 30/c 2 | 1121 |
|------------|-----------|-------------|------|
| Print Name | Signature | Date        | Time |

Rev: 02/2014. 05/2017

- ----



| Staff Signatures | Initials         | Staff Signatures | Initials         |
|------------------|------------------|------------------|------------------|
| (b)(6);(b)(7)(C) | (b)(6);(b)(7)(C) | (b)(6);(b)(7)(C) | (b)(6);(b)(7)(C) |
|                  |                  |                  |                  |

I have reviewed the above log and certify that for the shift noted above, the I/D/R was observed in accordance with the requirements of level of observation.

| The first sector of the sector of the sector of the sector of the sector of the sector of the sector of the sector of the sector of the sector of the sector of the sector of the sector of the sector of the sector of the sector of the sector of the sector of the sector of the sector of the sector of the sector of the sector