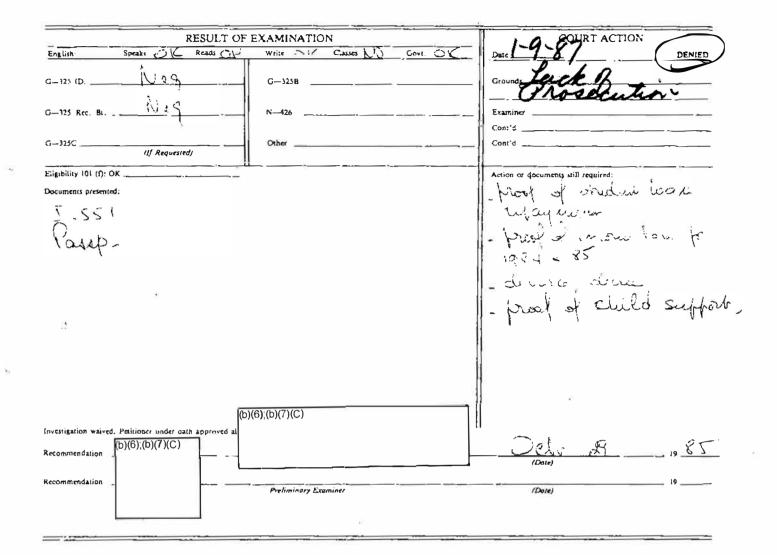

|
| FORM N-445 (REY. 41-12)N<br>2020-                                                                                                                                                      | ICLI-00006 468                                                                                                                                                                                            |
| 2020-                                                                                                                                                                                  |                                                                                                                                                                                                           |



Ŀ

| 8 °                                   |                                               | . ýř                                                                                               |                                                                                                  | (                                                                                                                                                |                                             |
|---------------------------------------|-----------------------------------------------|----------------------------------------------------------------------------------------------------|--------------------------------------------------------------------------------------------------|-----------------------