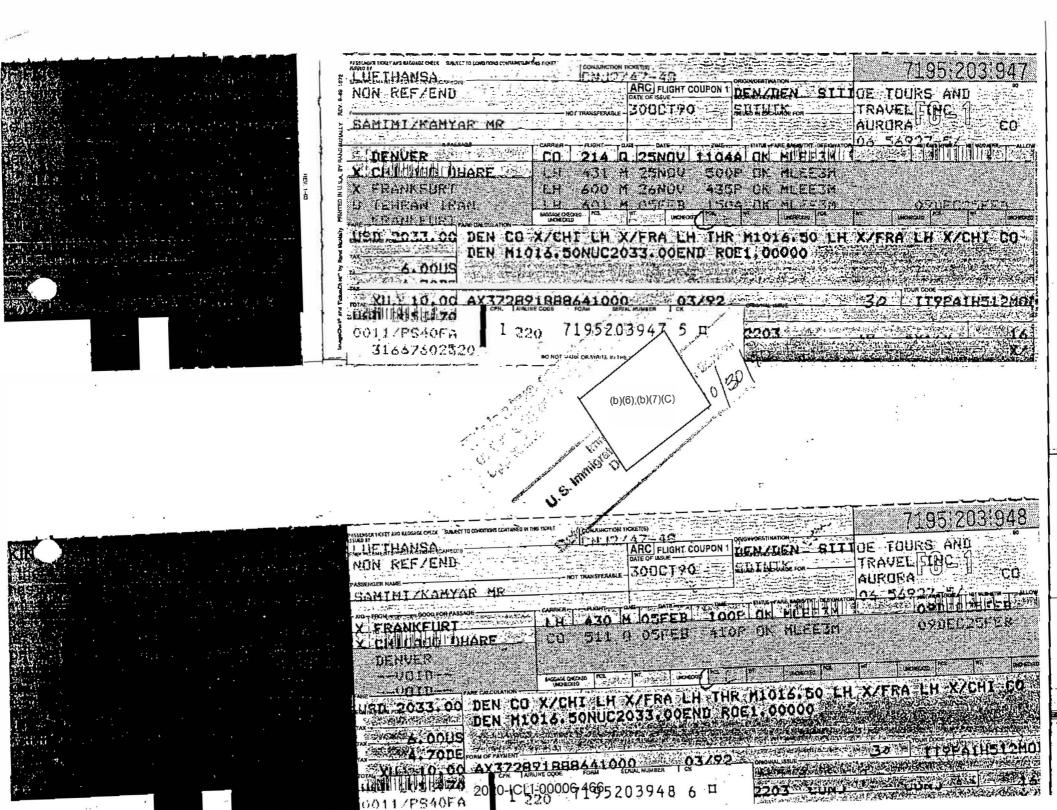

that her condition is serious. I would strongly recommend that her son go and visit her, because at this point it is uncertain how much longer his mom will be around.

| Sincerely,       |          |      |                  |   |
|------------------|----------|------|------------------|---|
| (b)(6);(b)(7)(C) |          |      |                  |   |
|                  |          |      |                  |   |
|                  |          |      |                  |   |
|                  |          |      |                  | _ |
|                  |          |      |                  |   |
| (b)(6);(b)(7)(C) |          |      |                  | _ |
| Presbyterian     | Hospital | Room | (b)(6);(b)(7)(C) |   |

Presbyterian Hospital Room (<sup>D)(6),(D)(7)(6</sup> Aurora, Colorado



U.S. DEPARTMENT OF JUSTICE IMMIGRATION AND NATURALIZATION SERVE.

# PETITION FOR N \_\_ FURALIZATION

|          | Ξ.