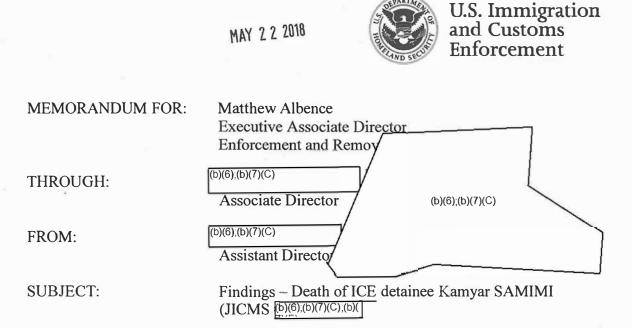

th – December 2, 2017 Denver Contract Detention Facility Aurora, Colorado

JICMS Case

(b)(6);(b)(7)(C);(b)(7)(E)

FOR INTERNAL-USE ONLY. This document may contain sensitive commercial, financial, law enforcement, management, and employee information. It has been written for the express use of the Department of Homeland Security to identify and secure management and operational deficiencies. In reference to OPR Directive 08006 1, issued 09/22/05; any disclosure, dissemination, or reproduction of this document, or any segments thereof, is prohibited without the approval of the Director. Office of Professional Responsibility.

LAW ENFORCEMENT SENSITIVE 2020-ICLI-00006 017

Office of Professional Responsibility U.S. Department of Homeland Security 950 L' Enfant Plaza SW Washington, DC 20536



The Office of Professional Responsibility, External Reviews and Analysis Unit (ERAU), has completed its investigation into the death of U.S. Immigration and Customs Enforcement (ICE) detainee Kamyar SAMIMI who died on December 2, 2018, while in ICE custody, at the University of Colorado Medical Center (UCMC) in Aurora, Colorado (CO). The Adams & Bakersfield County Coroner's Autopsy Report documented SAMIMI's cause of death as undetermined but listed chronic obstructive pulmonary disease (emphysema) and gastrointestinal bleeding as contributing factors.

On November 17, 2017, ERO arrested SAMIMI at his residence in Denver, CO and served him with a Notice To Appear (NTA) charging him as removable under section 237(a)(2)(b) of the Immigration and Naturalization Act (INA) as an alien convict