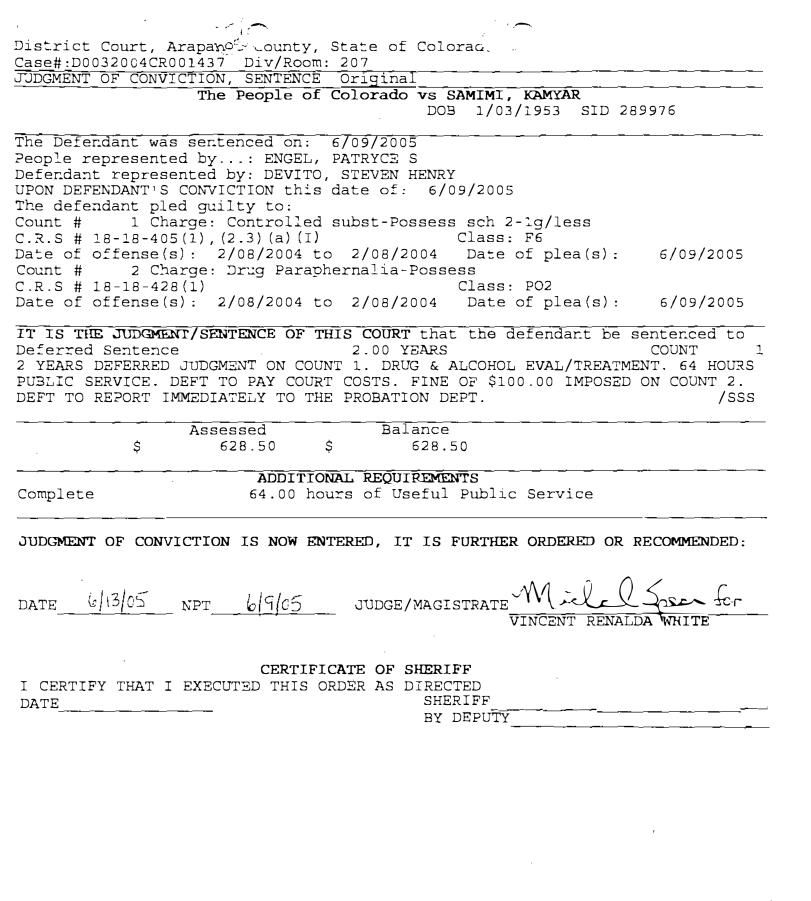

|
| VICTIM APPROVAL: YES NO CONTACTED BY                                                                                                         |                                                                                          |
|                                                                                                                                              |                                                                                          |
| ICS. PRINTING                                                                                                                                |                                                                                          |

HANSEN BROS. PRINTING 383-794-0544

**m** 11 1

1 1

2020-ICLI-00006 542

I





| DISTRICT COURT, ARAPAHOE COUNTY, COLORADO             |                                                 |         |
|-------------------------------------------------------|-------------------------------------------------|---------|
| 7325 South Potomac Street, Centennial, Colorado 80112 |                                                 |         |
|                                                       | Filed in 🐒                                      | ne Div. |
| Plaintiff(s): THE PEOPLE OF THE STATE OF              |                                                 |         |
| COLORADO,                                             | MAR 5 -                                         | 2009    |
| Defendant(s): Kanyar Sanini                           | District C<br>Arapahoe Cour