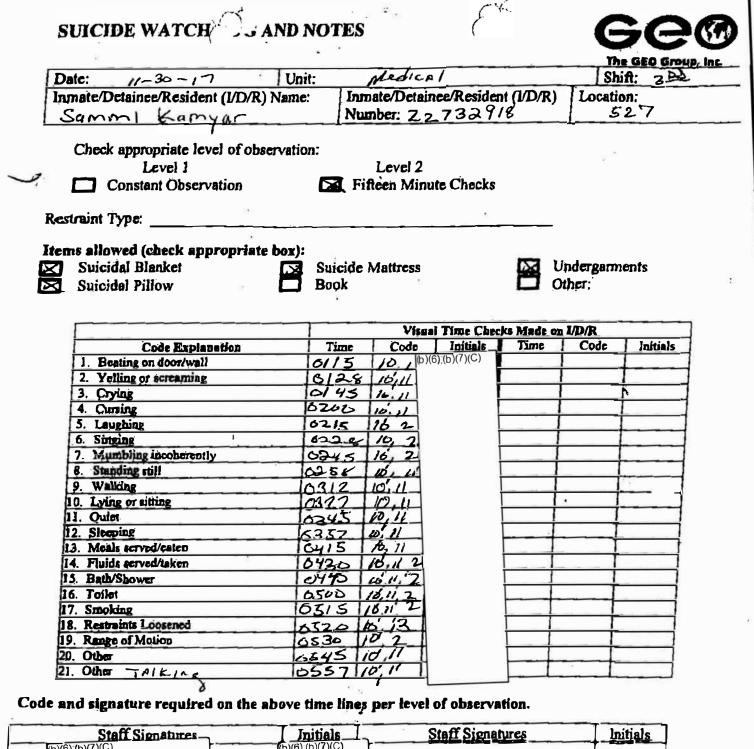

|              |

|  | ve log and certify that for | or the shift noted al | bove, the I/D/R was observe | u in accordance |
|--|-----------------------------|-----------------------|-----------------------------|-----------------|

| Supervisor : | b)(6);(b)(7)(C) | 11/30/17_1 | 0131_ |
|--------------|-----------------|------------|-------|
| Print Name   |                 | Date       | Time  |

Rev: 02/2014. 05/2017

-

Γ



I have reviewed the above log and certify that for the shift noted above, the I/D/R was observed in accordance

Rev: 02/2014. 05/2017

------

| ر میں میں میں میں میں میں میں میں میں میں |           | × .                                                                                                             | C.Y                |                      | _  |
|-------------------------------------------|-----------|-----------------------------------------------------------------------------------------------------------------|--------------------|----------------------|----|
| SUICIDE WATCH                             | AND NOTE  | S                                                                                                               | (                  | GQ