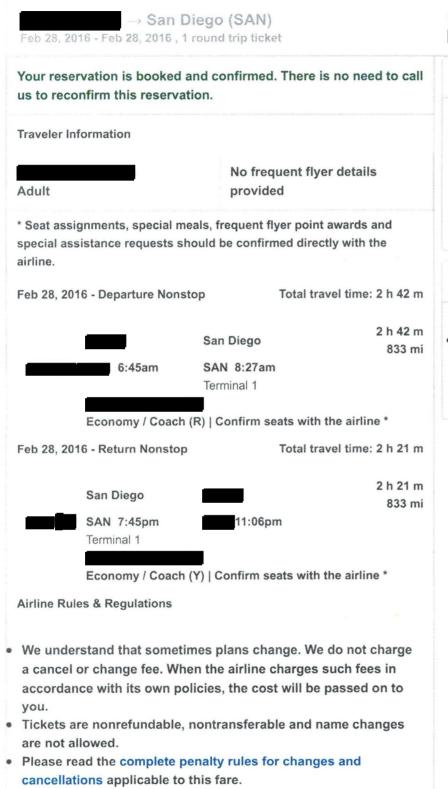

ith a low cost airline and can only be changed or cancelled by contacting the airline directly. For convenience, you can select the airline from our online check-in page. Please note that Expedia may not be advised if you change or cancel your flight with your airline directly, or if the airline makes any changes to your flight schedule. These changes may not be reflected in your Expedia Itinerary, so please ensure that you also print out any subsequent itinerary change emails you receive directly from the airline.
- We recommend you complete online check-in and pre-purchase all extras or baggage allowances prior to travelling to avoid higher fees charged by some airlines at the airport.

· Remember to bring your itinerary and government-issued photo ID for airport check-in and security.



#### CONFIRMED

#### Price Summary

Traveler 1: Adult \$498.00

Flight \$437.02

Taxes & Fees \$60.98

Total: \$498.00

All prices quoted in US dollars.

#### Additional Flight Services

 The airline may charge additional fees for checked baggage or other optional services.

Once your booking is completed, you may receive two booking

Gmail - Fwd: Flight Confirmation 6/13/17, 4:57 PM

confirmations by email, one from Expedia and another from the airline. The airline confirmation code included in the Expedia itinerary will be required for check-in.

 Please read important information regarding airline liability limitations.

Need help with your reservation?

- Visit our Customer Support page.
- Contact the airline directly for questions and changes to your reservation. For convenience, yo