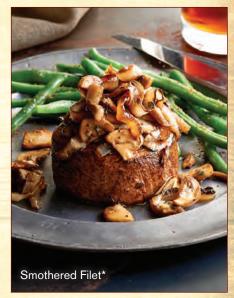

| Smothered Filet* (670 cal) 6 oz.                | 26.99 |
|-------------------------------------------------|-------|
| Center-Cut Filet, homemade herb butter, sautéed |       |
| mushrooms, caramelized onions.                  |       |