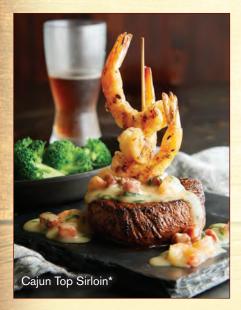

| Cajun Top Sirloin (780 cal)                      | 8 oz. | 24.99  |
|--------------------------------------------------|-------|--------|
| Seasoned blackened spice, topped with Andouille  | sausa | ige,   |
| crawfish, grilled jumbo shrimp and Cajun cream s | auce. | 10,700 |