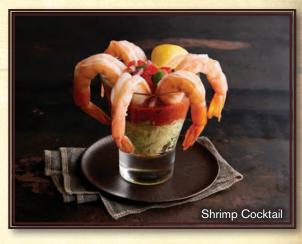

## APPETIZERS ~

| Range Rattlers <sup>™</sup> (930 cal)                                                  |
|----------------------------------------------------------------------------------------|
| Queso Fresco (1290 cal)                                                                |
| Shrimp & Chicken Enbrochette (770 cal)10.49 Wrapped in bacon, BBQ sauce, fried onions. |
| Seafood Fondeaux (810 cal)                                                             |
| Artichoke & Spinach Dip (630 cal) 9.79 Tostada chips, salsa.                           |
| Cheese Fries (1830 cal)                                                                |
| Crab Cakes (1050 cal)                                                                  |
| <b>Bacon-Wrapped Quail</b> (1300 cal)                                                  |
| Shrimp Cocktail (240 cal)                                                              |
| 201102                                                                                 |