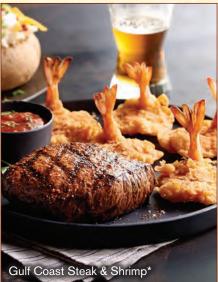

# Gulf Coast Steak & Shrimp\* (760-1110 cal).

| <b>Snrimp</b> (760-1110 cal)              | . 8 oz. | 24.49 |
|-------------------------------------------|---------|-------|
| Center-Cut Top Sirloin, choice of shrimp. | 10 oz.  | 26.49 |