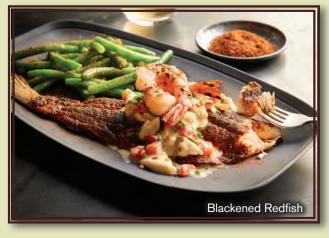

Blackened Redfish (790 cal)............ 26.99 Shrimp, lump crabmeat, spinach, diced tomatoes, scallions, lemon butter.