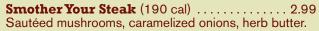

| Smothered Filet* (670 cal) 6 oz.                | 26.99 |
|-------------------------------------------------|-------|
| Center-Cut Filet, homemade herb butter, sautéed |       |
| mushrooms, caramelized onions.                  |       |