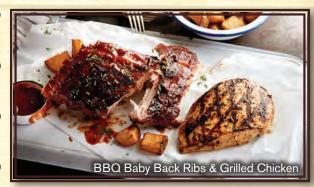

# RIBS & COMBINATIONS

| BBQ Baby Back Ribs (1110 cal) 22.99 Slow-cooked & "fall-off-the-bone." |
|------------------------------------------------------------------------|
| BBQ Baby Back Ribs & Shrimp (780-1000 cal)                             |
| BBQ Baby Back Ribs & Grilled Chicken (970 cal)                         |

"Fall-off-the-bone" ribs & marinated grilled chicken breast.

Grilled Chicken & 

All served with a side (add 120-660 cal) & your choice of Soup, Garden greens or Caesar salad (add 100-380 cal). Upgrade to a Wedge or Spinach & Kale Salad (add 450/340 cal) for 3.25.