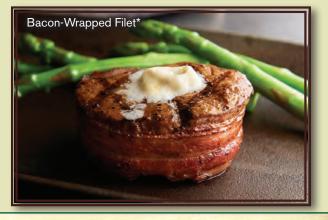

| Wagon Boss Center-Cut                                                               |                |
|-------------------------------------------------------------------------------------|----------------|
| <b>Top Sirloin*</b> (490/610 cal) 6 oz. 8 oz.                                       | 15.19<br>17.29 |
| <b>Bacon-Wrapped Filet</b> * (460 cal)6 oz.                                         | 19.99          |
| <b>Prime Rib</b> * (630 cal) 8 oz Prime Rib, herb crusted & slow-roasted.           | 18.99          |
| <b>Pat's Ribeye</b> * (810 cal) 10 oz.                                              | 18.99          |
| Gulf Coast Steak &                                                                  |                |
| <b>Shrimp</b> * (640-990 cal) 6 oz. Center-Cut Top Sirloin, choice of shrimp. 8 oz. | 18.49<br>20.49 |
| Tenderloin Medallions* (560 cal) 6 oz.                                              | 18.99          |