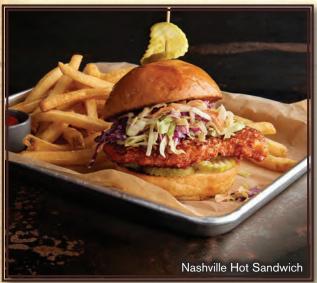

# SANDWICHES • BURGERS

Served with French Fries (add 370 cal).

Cheeseburger\* (830 cal) ...... 12.39 Fresh ½ lb. burger, American cheese, lettuce, tomato, onion, pickles, homemade bun. Substitute a Beyond Burger Patty (690 cal) for \$2 Grilled Chicken Sandwich (1160 cal).. 12.39 Jack cheese, bacon, honey mustard, lettuce, tomato, onion, pickles, homemade bun. Nashville Hot Sandwich (1060 cal) . . . . 10.99 Spicy fried chicken, pickled slaw, homemade bun. **Texas Cheesesteak** poblano pepper, melted cheese, Sriracha mayo, homemade hoagie roll. Mushroom Onion Beyond Burger 