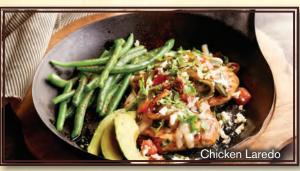

### ⇒FAVORITES ≈

Jumbo lump crabmeat, capers, lemon butter, fried asparagus.

Chicken Fried Steak (930 cal)......16.29 Certified Angus Beef®, cream gravy. Chicken Laredo (930 cal) ...... 17.99 Jack cheese, avocado, grilled onions, tomatoes, poblano peppers, cilantro, feta cheese.