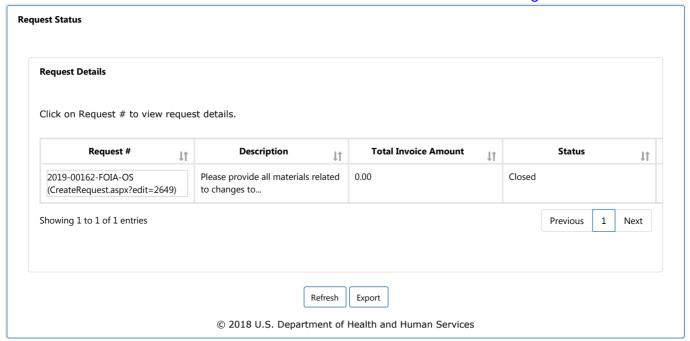

### **Request Details**

Date Requested 10/25/2018

Status Closed

|          | Request<br>Description                                                           | Please provide all materials related to changes to the Tile X family planning program, including the proposed "Compliance with Statutory Program *                                                                                                                                                                                                                                                                                                                                                                                                                                                                                                                                                                                                                                                                                                                                                                                                                                                                                                                                                                                                                                                                                                                                                                                                                                                                                                                                                                                                                                                                                                                                                                                                                                                                                                                                                                                                                                                                                                                                                                            |
|----------|----------------------------------------------------------------------------------|-------------------------------------------------------------------------------------------------------------------------------------------------------------------------------------------------------------------------------------------------------------------------------------------------------------------------------------------------------------------------------------------------------------------------------------------------------------------------------------------------------------------------------------------------------------------------------------------------------------------------------------------------------------------------------------------------------------------------------------------------------------------------------------------------------------------------------------------------------------------------------------------------------------------------------------------------------------------------------------------------------------------------------------------------------------------------------------------------------------------------------------------------------------------------------------------------------------------------------------------------------------------------------------------------------------------------------------------------------------------------------------------------------------------------------------------------------------------------------------------------------------------------------------------------------------------------------------------------------------------------------------------------------------------------------------------------------------------------------------------------------------------------------------------------------------------------------------------------------------------------------------------------------------------------------------------------------------------------------------------------------------------------------------------------------------------------------------------------------------------------------|
|          | Date Range for<br>Record Search:<br>From(mm/dd/yyyy                              | To (mm/dd/yyyy)                                                                                                                                                                                                                                                                                                                                                                                                                                                                                                                                                                                                                                                                                                                                                                                                                                                                                                                                                                                                                                                                                                                                                                                                                                                                                                                                                                                                                                                                                                                                                                                                                                                                                                                                                                                                                                                                                                                                                                                                                                                                                                               |
|          | Consent                                                                          | Attachment                                                                                                                                                                                                                                                                                                                                                                                                                                                                                                                                                                                                                                                                                                                                                                                                                                                                                                                                                                                                                                                                                                                                                                                                                                                                                                                                                                                                                                                                                                                                                                                                                                                                                                                                                                                                                                                                                                                                                                                                                                                                                                                    |
|          | Proof of Identity                                                                | Attachment                                                                                                                                                                                                                                                                                                                                                                                                                                                                                                                                                                                                                                                                                                                                                                                                                                                                                                                                                                                                                                                                                                                                                                                                                                                                                                                                                                                                                                                                                                                                                                                                                                                                                                                                                                                                                                                                                                                                                                                                                                                                                                                    |
| Fee Info | ormation                                                                         |                                                                                                                                                                                                                                                                                                                                                                                                                                                                                                                                                                                                                                                                                                                                                                                                                                                                                                                                                                                                                                                                                                                                                                                                                                                                                                                                                                                                                                                                                                                                                                                                                                                                                                                                                                                                                                                                                                                                                                                                                                                                                                                               |
|          | Willing Amount (\$)                                                              | 25.00                                                                                                                                                                                                                                                                                                                                                                                                                                                                                                                                                                                                                                                                                                                                                                                                                                                                                                                                                                                                                                                                                                                                                                                                                                                                                                                                                                                                                                                                                                                                                                                                                                                                                                                                                                                                                                                                                                                                                                                                                                                                                                                         |
|          | Not Required for F                                                               | OIA Appeals                                                                                                                                                                                                                                                                                                                                                                                                                                                                                                                                                                                                                                                                                                                                                                                                                                                                                                                                                                                                                                                                                                                                                                                                                                                                                                                                                                                                                                                                                                                                                                                                                                                                                                                                                                                                                                                                                                                                                                                                                                                                                                                   |
|          | Willing to Pay All<br>Fees                                                       | ⊗                                                                                                                                                                                                                                                                                                                                                                                                                                                                                                                                                                                                                                                                                                                                                                                                                                                                                                                                                                                                                                                                                                                                                                                                                                                                                                                                                                                                                                                                                                                                                                                                                                                                                                                                                                                                                                                                                                                                                                                                                                                                                                                             |
|          |                                                                                  |                                                                                                                                                                                                                                                                                                                                                                                                                                                                                                                                                                                                                                                                                                                                                                                                                                                                                                                                                                                                                                                                                                                                                                                                                                                                                                                                                                                                                                                                                                                                                                                                                                                                                                                                                                                                                                                                                                                                                                                                                                                                                                                               |
| Staff Di |                                                                                  | which Staff Division(s) maintain the records you are seeking please make your selection(s)                                                                                                                                                                                                                                                                                                                                                                                                                                                                                                                                                                                                                                                                                                                                                                                                                                                                                                                                                                                                                                                                                                                                                                                                                                                                                                                                                                                                                                                                                                                                                                                                                                                                                                                                                                                                                                                                                                                                                                                                                                    |
| Staff Di | Note: If you know of from the list below                                         | [현실 THA 14 NOTE HOLD TO SEE STATE OF THE SEC STATE OF TH |
| Staff Di | Note: If you know of from the list below                                         | v.<br>ut the Staff Divisions please click here                                                                                                                                                                                                                                                                                                                                                                                                                                                                                                                                                                                                                                                                                                                                                                                                                                                                                                                                                                                                                                                                                                                                                                                                                                                                                                                                                                                                                                                                                                                                                                                                                                                                                                                                                                                                                                                                                                                                                                                                                                                                                |
| Staff Di | Note: If you know of from the list below  To learn more about (http://www.hhs.go | ut the Staff Divisions please click here pv/about/foa/osleadership/index.html)                                                                                                                                                                                                                                                                                                                                                                                                                                                                                                                                                                                                                                                                                                                                                                                                                                                                                                                                                                                                                                                                                                                                                                                                                                                                                                                                                                                                                                                                                                                                                                                                                                                                                                                                                                                                                                                                                                                                                                                                                                                |
| Staff Di | Note: If you know of from the list below  To learn more about (http://www.hhs.go | ut the Staff Divisions please click here pv/about/foa/osleadership/index.html)  Assistant Secretary for Administration                                                                                                                                                                                                                                                                                                                                                                                                                                                                                                                                                                                                                                                                                                                                                                                                                                                                                                                                                                                                                                                                                                                                                                                                                                                                                                                                                                                                                                                                                                                                                                                                                                                                                                                                                                                                                                                                                                                                                                                                        |
| Staff Di | Note: If you know of from the list below  To learn more about (http://www.hhs.go | ut the Staff Divisions please click here ov/about/foa/osleadership/index.html)  Assistant Secretary for Administration Asst Secretary for Financial Resources                                                                                                                                                                                                                                                                                                                                                                                                                                                                                                                                                                                                                                                                                                                                                                                                                                                                                                                                                                                                                                                                                                                                                                                                                                                                                                                                                                                                                                                                                                                                                                                                                                                                                                                                                                                                                                                                                                                                                                 |
| Staff Di | Note: If you know of from the list below  To learn more about (http://www.hhs.go | ut the Staff Divisions please click here pv/about/foa/osleadership/index.html)  Assistant Secretary for Administration  Asst Secretary for Financial Resources  Assistant Secretary for Legislation                                                                                                                                                                                                                                                                                                                                                                                                                                                                                                                                                                                                                                                                                                                                                                                                                                                                                                                                                                                                                                                                                                                                                                                                                                                                                                                                                                                                                                                                                                                                                                                                                                                                                                                                                                                                                                                                                                                           |
| Staff Di | Note: If you know of from the list below  To learn more about (http://www.hhs.go | ut the Staff Divisions please click here ov/about/foa/osleadership/index.html)  Assistant Secretary for Administration Asst Secretary for Financial Resources Assistant Secretary for Legislation Asst Secretary for Planning & Evaluation                                                                                                                                                                                                                                                                                                                                                                                                                                                                                                                                                                                                                                                                                                                                                                                                                                                                                                                                                                                                                                                                                                                                                                                                                                                                                                                                                                                                                                                                                                                                                                                                                                                                                                                                                                                                                                                                                    |
| Staff Di | Note: If you know of from the list below  To learn more about (http://www.hhs.go | ut the Staff Divisions please click here pv/about/foa/osleadership/index.html)  Assistant Secretary for Administration Asst Secretary for Financial Resources Assistant Secretary for Legislation Asst Secretary for Planning & Evaluation Asst Secy for Preparedness & Response                                                                                                                                                                                                                                                                                                                                                                                                                                                                                                                                                                                                                                                                                                                                                                                                                                                                                                                                                                                                                                                                                                                                                                                                                                                                                                                                                                                                                                                                                                                                                                                                                                                                                                                                                                                                                                              |
| Staff Di | Note: If you know of from the list below  To learn more about (http://www.hhs.go | ut the Staff Divisions please click here pov/about/foa/osleadership/index.html)  Assistant Secretary for Administration Asst Secretary for Financial Resources Assistant Secretary for Legislation Asst Secretary for Planning & Evaluation Asst Secretary for Preparedness & Response Assistant Secretary for Public Affairs                                                                                                                                                                                                                                                                                                                                                                                                                                                                                                                                                                                                                                                                                                                                                                                                                                                                                                                                                                                                                                                                                                                                                                                                                                                                                                                                                                                                                                                                                                                                                                                                                                                                                                                                                                                                 |
| Staff Di | Note: If you know of from the list below  To learn more about (http://www.hhs.go | ut the Staff Divisions please click here ov/about/foa/osleadership/index.html)  Assistant Secretary for Administration Asst Secretary for Financial Resources Assistant Secretary for Legislation Asst Secretary for Planning & Evaluation Asst Secy for Preparedness & Response Assistant Secretary for Public Affairs Ctr for Faith Based & Community Partners                                                                                                                                                                                                                                                                                                                                                                                                                                                                                                                                                                                                                                                                                                                                                                                                                                                                                                                                                                                                                                                                                                                                                                                                                                                                                                                                                                                                                                                                                                                                                                                                                                                                                                                                                              |
| Staff Di | Note: If you know of from the list below  To learn more about (http://www.hhs.go | ut the Staff Divisions please click here pv/about/foa/osleadership/index.html)  Assistant Secretary for Administration Asst Secretary for Financial Resources Assistant Secretary for Legislation Asst Secretary for Planning & Evaluation Asst Secretary for Preparedness & Response Assistant Secretary for Public Affairs Ctr for Faith Based & Community Partners Departmental Appeals Board                                                                                                                                                                                                                                                                                                                                                                                                                                                                                                                                                                                                                                                                                                                                                                                                                                                                                                                                                                                                                                                                                                                                                                                                                                                                                                                                                                                                                                                                                                                                                                                                                                                                                                                              |
| Staff Di | Note: If you know of from the list below  To learn more about (http://www.hhs.go | ut the Staff Divisions please click here poy/about/foa/osleadership/index.html)  Assistant Secretary for Administration Asst Secretary for Financial Resources Assistant Secretary for Legislation Asst Secretary for Planning & Evaluation Asst Secretary for Preparedness & Response Assistant Secretary for Public Affairs Ctr for Faith Based & Community Partners Departmental Appeals Board Immediate Office of the Secretary                                                                                                                                                                                                                                                                                                                                                                                                                                                                                                                                                                                                                                                                                                                                                                                                                                                                                                                                                                                                                                                                                                                                                                                                                                                                                                                                                                                                                                                                                                                                                                                                                                                                                           |
| Staff Di | Note: If you know of from the list below  To learn more about (http://www.hhs.go | ut the Staff Divisions please click here poy/about/foa/osleadership/index.html)  Assistant Secretary for Administration Asst Secretary for Financial Resources  Assistant Secretary for Legislation Asst Secretary for Planning & Evaluation Asst Secretary for Preparedness & Response  Assistant Secretary for Public Affairs  Ctr for Faith Based & Community Partners  Departmental Appeals Board  Immediate Office of the Secretary  Intergovernmental and External Affairs                                                                                                                                                                                                                                                                                                                                                                                                                                                                                                                                                                                                                                                                                                                                                                                                                                                                                                                                                                                                                                                                                                                                                                                                                                                                                                                                                                                                                                                                                                                                                                                                                                              |
| Staff Di | Note: If you know of from the list below  To learn more about (http://www.hhs.go | ut the Staff Divisions please click here poy/about/foa/osleadership/index.html)  Assistant Secretary for Administration Asst Secretary for Financial Resources Assistant Secretary for Legislation Asst Secretary for Planning & Evaluation Asst Secretary for Preparedness & Response Assistant Secretary for Public Affairs Ctr for Faith Based & Community Partners Departmental Appeals Board Immediate Office of the Secretary Intergovernmental and External Affairs Office for Civil Rights                                                                                                                                                                                                                                                                                                                                                                                                                                                                                                                                                                                                                                                                                                                                                                                                                                                                                                                                                                                                                                                                                                                                                                                                                                                                                                                                                                                                                                                                                                                                                                                                                            |
| Staff Di | Note: If you know of from the list below  To learn more about (http://www.hhs.go | ut the Staff Divisions please click here poy/about/foa/osleadership/index.html)  Assistant Secretary for Administration Asst Secretary for Financial Resources Assistant Secretary for Legislation Asst Secretary for Planning & Evaluation Asst Secretary for Planning & Evaluation Asst Secretary for Public Affairs Ctr for Faith Based & Community Partners Departmental Appeals Board Immediate Office of the Secretary Intergovernmental and External Affairs Office for Civil Rights Office of Global Health Affairs                                                                                                                                                                                                                                                                                                                                                                                                                                                                                                                                                                                                                                                                                                                                                                                                                                                                                                                                                                                                                                                                                                                                                                                                                                                                                                                                                                                                                                                                                                                                                                                                   |
| Staff Di | Note: If you know of from the list below  To learn more about (http://www.hhs.go | ut the Staff Divisions please click here poy/about/foa/osleadership/index.html)  Assistant Secretary for Administration Asst Secretary for Financial Resources Assistant Secretary for Legislation Asst Secretary for Planning & Evaluation Asst Secretary for Planning & Evaluation Asst Secretary for Public Affairs Ctr for Faith Based & Community Partners Departmental Appeals Board Immediate Office of the Secretary Intergovernmental and External Affairs Office for Civil Rights Office of Global Health Affairs Office of Health Reform                                                                                                                                                                                                                                                                                                                                                                                                                                                                                                                                                                                                                                                                                                                                                                                                                                                                                                                                                                                                                                                                                                                                                                                                                                                                                                                                                                                                                                                                                                                                                                           |
| Staff Di | Note: If you know of from the list below  To learn more about (http://www.hhs.go | ut the Staff Divisions please click here poy/about/foa/osleadership/index.html)  Assistant Secretary for Administration Asst Secretary for Financial Resources Assistant Secretary for Legislation Asst Secretary for Planning & Evaluation Asst Secretary for Planning & Response Assistant Secretary for Public Affairs Ctr for Faith Based & Community Partners Departmental Appeals Board Immediate Office of the Secretary Intergovernmental and External Affairs Office for Civil Rights Office of Health Reform Office of Medicare Hearings and Appeals                                                                                                                                                                                                                                                                                                                                                                                                                                                                                                                                                                                                                                                                                                                                                                                                                                                                                                                                                                                                                                                                                                                                                                                                                                                                                                                                                                                                                                                                                                                                                                |