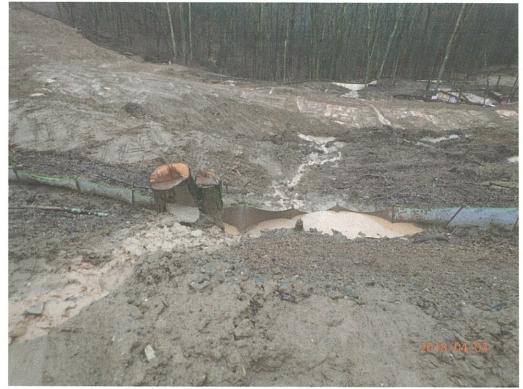

# 8:43am 39.53532, -80.52691 Bear Run Road leading to Bradshaw Station

(1,6,14,19) After recent rain events hillside slip has breached perimeter controls and sediment-laden water has left the site without going through a control device. Sediment has not impacted any waterbodies. Contractor has installed new perimeter controls below slip area.

Water not being properly channeled down the hill creating rills and picking up sediment.

Reported slip area near Bradshaw Compressor Station.

Concentrated flow eroding slope near slip.

Hillside above slip near Bradshaw Compressor Station.

Slope above slip area.

Sediment laden water leaving site at Bradshaw Compressor Station.