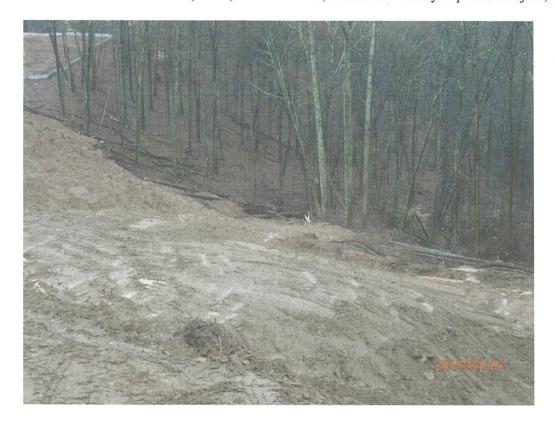

# 8:43am 39.53532, -80.52691 Bear Run Road leading to Bradshaw Station

(1,6,14,19) After recent rain events hillside slip has breached perimeter controls and sediment-laden water has left the site without going through a control device. Sediment has not impacted any waterbodies. Contractor has installed new perimeter controls below slip area.

Water not being properly channeled down the hill creating rills and picking up sediment.

Reported slip area near Bradshaw Compressor Station.

Concentrated flow eroding slope near slip.

Hillside above slip near Bradshaw Compressor Station.

Slope above slip area.

Sediment laden water leaving site at Bradshaw Compressor Station.