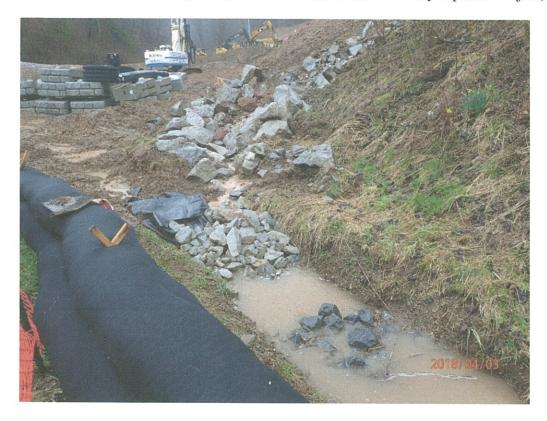

# 8:43am 39.53532, -80.52691 Bear Run Road leading to Bradshaw Station

(1,6,14,19) After recent rain events hillside slip has breached perimeter controls and sediment-laden water has left the site without going through a control device. Sediment has not impacted any waterbodies. Contractor has installed new perimeter controls below slip area.

Water not being properly channeled down the hill creating rills and picking up sediment.

Reported slip area near Bradshaw Compressor Station.

Concentrated flow eroding slope near slip.

Hillside above slip near Bradshaw Compressor Station.

Slope above slip area.

Sediment laden water leaving site at Bradshaw Compressor Station.