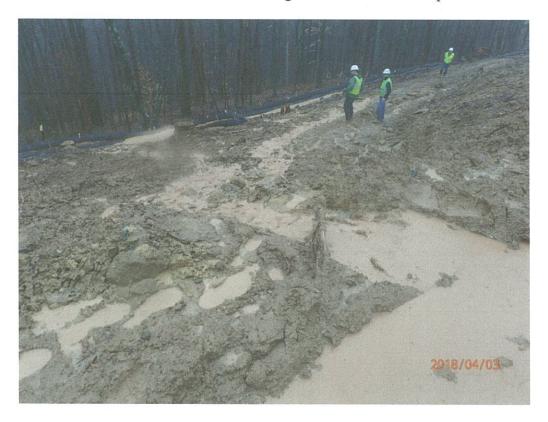

#### 9:21am 39.53199, -80.53405 Bradshaw Compressor Station

(1,6,14,19) There were three areas where sediment laden water was leaving the site under triple stack silt sock. Water not being properly channeled down the hill was eroding the hillside. Sediment has not impacted any waterbodies. Contractor has installed new perimeter controls below slip area. Water not being properly channeled down the hill creating rills and picking up sediment.

Second site of sediment laden water leaving site at Bradshaw Compressor Station.

Third site of sediment laden water leaving site at Bradshaw Compressor Station.

UT of Mobley Run near Mobley Compressor Station.