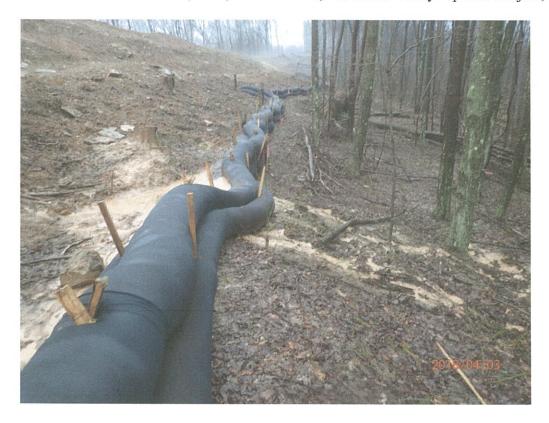

# 8:43am 39.53532, -80.52691 Bear Run Road leading to Bradshaw Station

(1,6,14,19) After recent rain events hillside slip has breached perimeter controls and sediment-laden water has left the site without going through a control device. Sediment has not impacted any waterbodies. Contractor has installed new perimeter controls below slip area.

Reported slip area near Bradshaw Compressor Station.

Concentrated flow eroding slope near slip.

Hillside above slip near Bradshaw Compressor Station.

Slope above slip area.

Sediment laden water leaving site at Bradshaw Compressor Station.