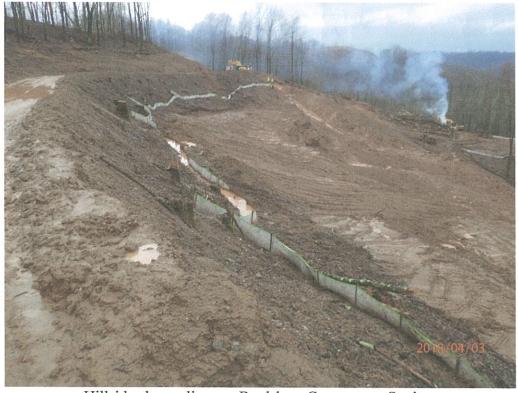

# 8:43am 39.53532, -80.52691 Bear Run Road leading to Bradshaw Station

(1,6,14,19) After recent rain events hillside slip has breached perimeter controls and sediment-laden water has left the site without going through a control device. Sediment has not impacted any waterbodies. Contractor has installed new perimeter controls below slip area.

#### 9:21am 39.53199, -80.53405 Bradshaw Compressor Station

(1,6,14,19) There were three areas where sediment laden water was leaving the site under triple stack silt sock. Water not being properly channeled down the hill was eroding the hillside. Sediment has not impacted any waterbodies. Contractor has installed new perimeter controls below slip area. Water not being properly channeled down the hill creating rills and picking up sediment.

Reported slip area near Bradshaw Compressor Station.

Concentrated flow eroding slope near slip.

Hillside above slip near Bradshaw Compressor Station.

Slope above slip area.

Sediment laden water leaving site at Bradshaw Compressor Station.