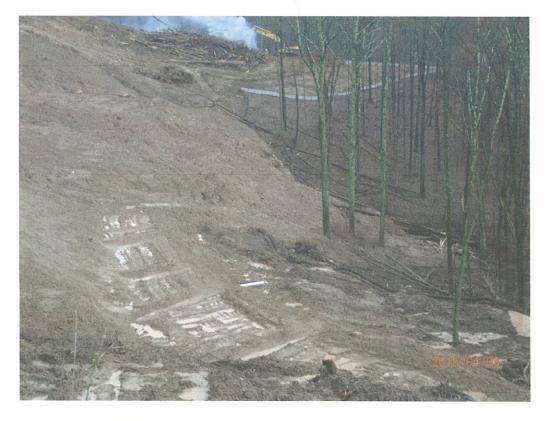

Water not being properly channeled down the hill creating rills and picking up sediment.

#### 9:21am 39.53199, -80.53405 Bradshaw Compressor Station

(1,6,14,19) There were three areas where sediment laden water was leaving the site under triple stack silt sock. Water not being properly channeled down the hill was eroding the hillside. Sediment has not impacted any waterbodies. Contractor has installed new perimeter controls below slip area. Water not being properly channeled down the hill creating rills and picking up sediment.

Reported slip area near Bradshaw Compressor Station.

Concentrated flow eroding slope near slip.

Hillside above slip near Bradshaw Compressor Station.

Slope above slip area.

Sediment laden water leaving site at Bradshaw Compressor Station.