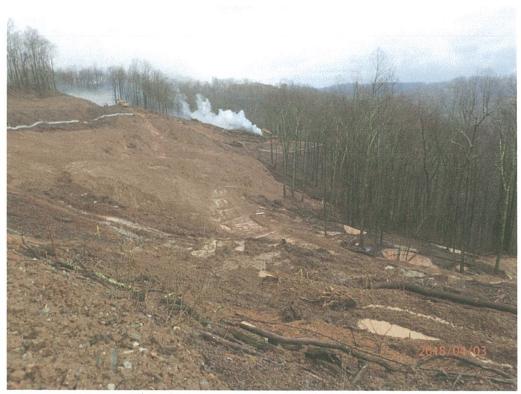

#### **COMMENTS DEFICIENCIES AND RECOMMENDATIONS**

Partial inspection with Matt Hoover and EI inspectors on 4/3/18. The sites investigated were the Mobley substation, the Bradshaw substation, and the cleared right of way between the two substations. The two substations in Wetzel County have begun earthwork. The pipeline contractor has begun clearing trees by hand. No earthwork has begun. A slip was reported to the hotline near the Bradshaw Station after recent rain events. The project experienced over 4 inches of rain in the week preceding the inspection.

# 8:43am 39.53532, -80.52691 Bear Run Road leading to Bradshaw Station

(1,6,14,19) After recent rain events hillside slip has breached perimeter controls and sediment-laden water has left the site without going through a control device. Sediment has not impacted any waterbodies. Contractor has installed new perimeter controls below slip area.

Reported slip area near Bradshaw Compressor Station.

Concentrated flow eroding slope near slip.

Hillside above slip near Bradshaw Compressor Station.

Slope above slip area.

Sediment laden water leaving site at Bradshaw Compressor Station.