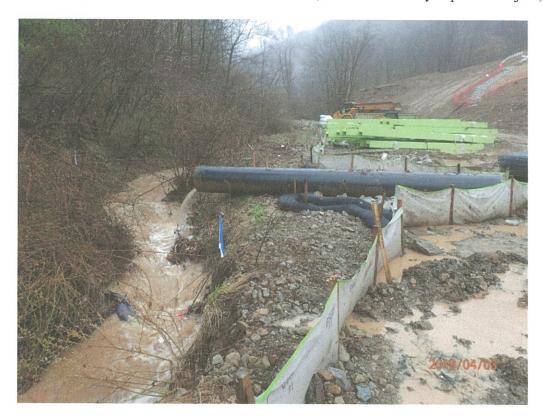

# 8:43am 39.53532, -80.52691 Bear Run Road leading to Bradshaw Station

(1,6,14,19) After recent rain events hillside slip has breached perimeter controls and sediment-laden water has left the site without going through a control device. Sediment has not impacted any waterbodies. Contractor has installed new perimeter controls below slip area.

Water not being properly channeled down the hill creating rills and picking up sediment.

#### 9:21am 39.53199, -80.53405 Bradshaw Compressor Station

(1,6,14,19) There were three areas where sediment laden water was leaving the site under triple stack silt sock. Water not being properly channeled down the hill was eroding the hillside. Sediment has not impacted any waterbodies. Contractor has installed new perimeter controls below slip area. Water not being properly channeled down the hill creating rills and picking up sediment.

Reported slip area near Bradshaw Compressor Station.

Concentrated flow eroding slope near slip.

Hillside above slip near Bradshaw Compressor Station.

Slope above slip area.

Sediment laden water leaving site at Bradshaw Compressor Station.