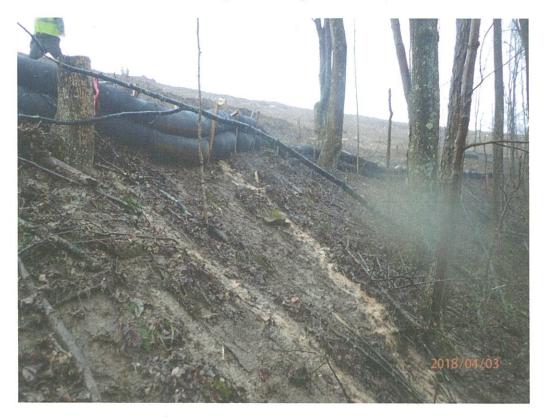

# 8:43am 39.53532, -80.52691 Bear Run Road leading to Bradshaw Station

(1,6,14,19) After recent rain events hillside slip has breached perimeter controls and sediment-laden water has left the site without going through a control device. Sediment has not impacted any waterbodies. Contractor has installed new perimeter controls below slip area.

Reported slip area near Bradshaw Compressor Station.

Concentrated flow eroding slope near slip.

Hillside above slip near Bradshaw Compressor Station.

Slope above slip area.

Sediment laden water leaving site at Bradshaw Compressor Station.