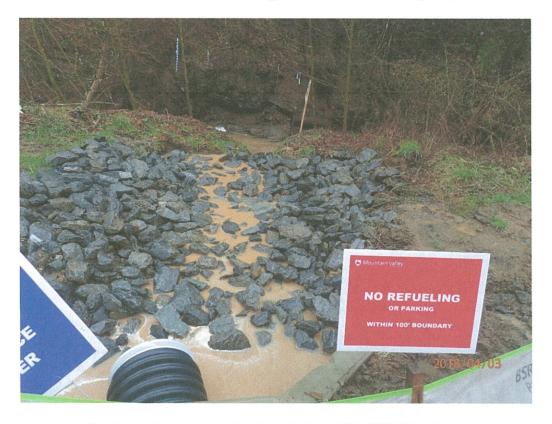

10:52am 39.56221, -80.54347 Mobley Station (start of project)

(1,16,20) Drop inlets on northern and southern end of site were not protected allowing sediment laden water to enter UT of Mobley Run.

9:21am 39.54882, -80.54671 Pipeline ROW between two substations.

Second site of sediment laden water leaving site at Bradshaw Compressor Station.

Third site of sediment laden water leaving site at Bradshaw Compressor Station.

UT of Mobley Run near Mobley Compressor Station.

Unprotected drop inlet at Mobley Compressor Station.

Sediment laden water leaving site into UT of Mobley Run.

Sediment laden water leaving site into UT of Mobley Run.

Sediment laden water leaving site through drop inlet.