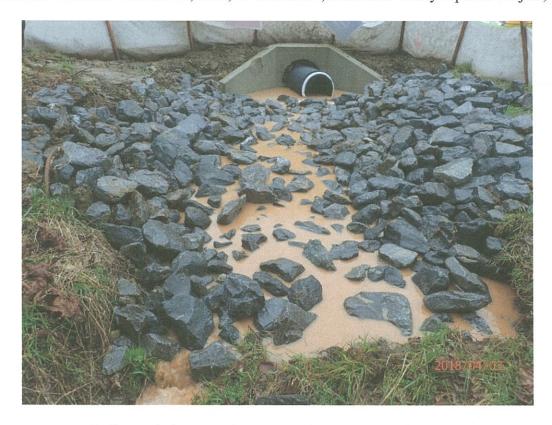

10:52am 39.56221, -80.54347 Mobley Station (start of project)

(1,16,20) Drop inlets on northern and southern end of site were not protected allowing sediment laden water to enter UT of Mobley Run.

9:21am 39.54882, -80.54671 Pipeline ROW between two substations.

Second site of sediment laden water leaving site at Bradshaw Compressor Station.

Third site of sediment laden water leaving site at Bradshaw Compressor Station.

UT of Mobley Run near Mobley Compressor Station.

Unprotected drop inlet at Mobley Compressor Station.

Sediment laden water leaving site into UT of Mobley Run.

Sediment laden water leaving site into UT of Mobley Run.

Sediment laden water leaving site through drop inlet.