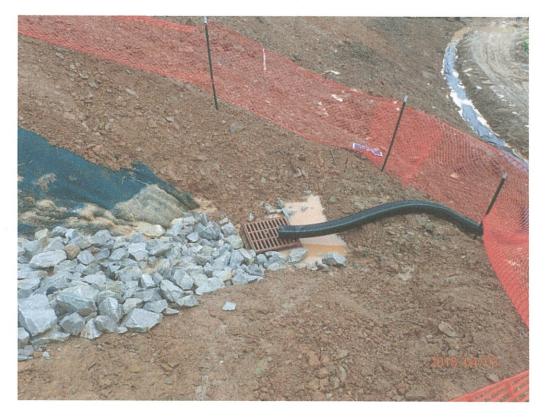

10:52am 39.56221, -80.54347 Mobley Station (start of project)

(1,16,20) Drop inlets on northern and southern end of site were not protected allowing sediment laden water to enter UT of Mobley Run.

9:21am 39.54882, -80.54671 Pipeline ROW between two substations.

Unprotected drop inlet at Mobley Compressor Station.

Sediment laden water leaving site into UT of Mobley Run.

Sediment laden water leaving site into UT of Mobley Run.

Sediment laden water leaving site through drop inlet.