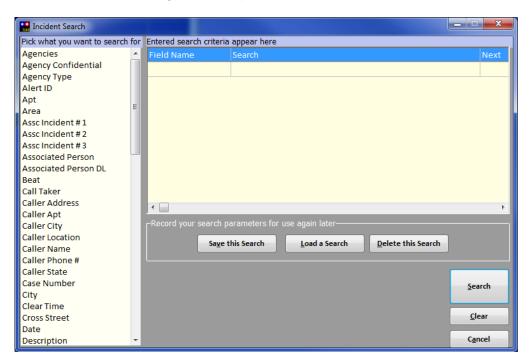

## Incident search field to generate reports

## This list of all categories to narrow down a search:

Agencies

**Agency Confidential** 

Agency Type Alert ID

Apt Area

Assc Incident #1
Assc Incident #2
Assc Incident #3
Associated Person

Associated Person DL
Beat
Call Taker
Caller Address
Caller Apt
Caller City
Caller Location
Caller Name

Caller Phone # Caller State

Case Number

City

Clear Time Cross Street

Date

Description

Dispatch Time

Dispatcher Disposition

DL Status

E911 Call Confidence E911 Call Uncertain.

Enroute Time

Fire Alarm Level

Hold for Unit

House Number

Incident Source

**Incident Status** 

Include in Bulletin

Include in Media Bull

Latitude

Location

Longitude

Map Grid

Officer

Onscene Time

Place

Police/Fire (P/F)

Premise Hazard

Primary Unit Priority

Receive Time

Respon EMS Agency Respon Fire Agency Respon Police Agency

Response Type Run/Stn Card

Special Circumstances

Street Name

Time

Total OnScene Time

**Tow District** 

Type

Vehicle Color 1
Vehicle Color 2
Vehicle License
Vehicle Make
Vehicle Model
Vehicle State
Vehicle Year

Weapon

After the search criteria has been selected and a report is generated, you then have options of what information you want displayed on the report.