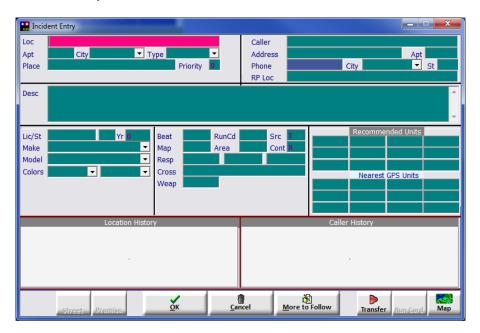

## Incident entry in CAD



## Incident search field to generate reports



## This list of all categories to narrow down a search:

Agencies

**Agency Confidential** 

Agency Type Alert ID

Apt Area

Assc Incident #1
Assc Incident #2
Assc Incident #3
Associated Person

Associated Person DL
Beat
Call Taker
Caller Address
Caller Apt
Caller City
Caller Location
Caller Name

Caller Phone # Caller State

Case Number

City

Clear Time Cross Street

Date

Description

Dispatch Time

Dispatcher Disposition

DL Status

E911 Call Confidence E911 Call Uncertain.

Enroute Time

Fire Alarm Level

Hold for Unit

House Number

Incident Source

**Incident Status** 

Include in Bulletin

Include in Media Bull

Latitude

Location

Longitude

Map Grid

Officer

Onscene Time

Place

Police/Fire (P/F)

Premise Hazard

Primary Unit Pri