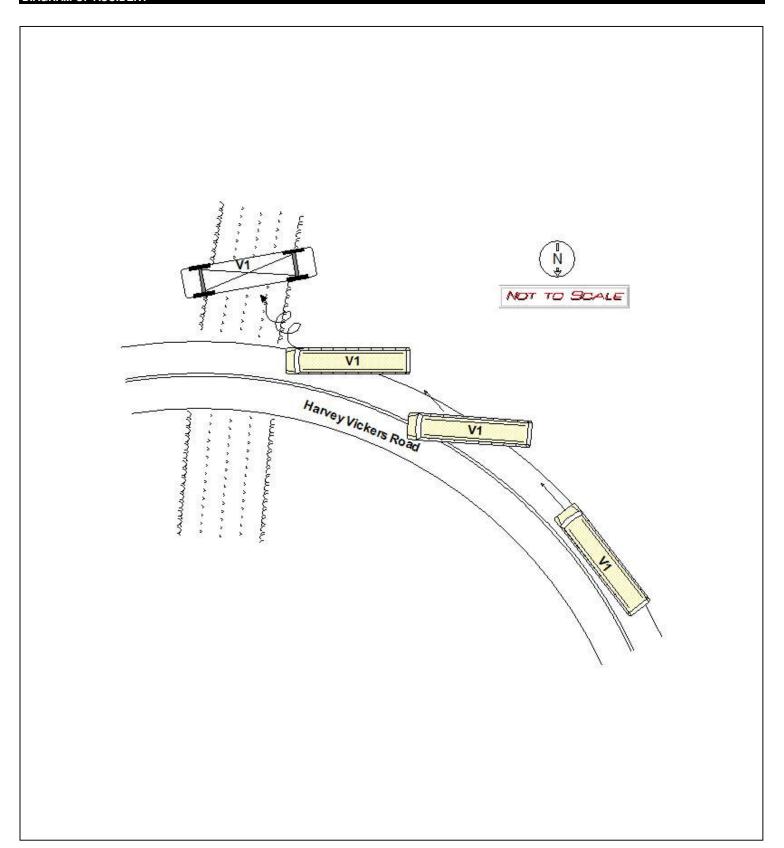

STATE OF GEORGIA TRAFFIC CRASH REPORT Georgia State Patrol Georgia Department of Public Safety P.O. Box 1456 Atlanta, Georgia 30371-1456

|                                                                                                                                                                                                                                                                                                                                                                                                                                                                                                                                                                                                                                                                                                                                                                                                                                                                                                                                                                                                                                                                                                                                                                                                                                                                                                                                                                                                                                                                                                                                                                                                                                                                                                                                                                                                                                                                                                                                                                                                                                                                                                                                | Reporting Age<br>GEORGIA D                                                                                                                                                                                                                                                                                                                                                                                                                                                                                                                                                                                                                                                                                                                                                                                                                                                                                                                                                                                                                                                                                                                                                                                                                                                                                                                                                                                                                                                                                                                                                                                                                                                                                                                                                                                                                                                                                                                                                                                                                                                                                                    | DEPARTMENT C              | OF PUBLIC SAFETY                                                                                                                                                                                                                                                                                                                                                                                                                                                                                                                                                                                                                                                                                                                                                                                                                                                                                                                                                                                                                                                                                                                                                                                                                                                                                                                                                                                                                                                                                                                                                                                                                                                                                                                                                                                                                                                                                                                                                                                                                                                                                                               | 1                                                                                                                                                                                                                                                        | Reporti<br>C0003                                                                                      | ng Agency Case Num<br>352654                                                                                                                                                                                                                                                                                                                                                                                                                                                                                                                                                                                                                                                                                                                                                                                                                                                                                                                                                                                                                                                                                                                                                                                                                                                                                                                                                                                                                                                                                                                                                                                                                                                                                                                                                                                                                                                                                                                                                                                                                                                                                                   | ber Repo<br>GSI                                                                            | orting Agency CAI<br>PH15CAD0571                                                                                         | 0 Number<br>68        |
|--------------------------------------------------------------------------------------------------------------------------------------------------------------------------------------------------------------------------------------------------------------------------------------------------------------------------------------------------------------------------------------------------------------------------------------------------------------------------------------------------------------------------------------------------------------------------------------------------------------------------------------------------------------------------------------------------------------------------------------------------------------------------------------------------------------------------------------------------------------------------------------------------------------------------------------------------------------------------------------------------------------------------------------------------------------------------------------------------------------------------------------------------------------------------------------------------------------------------------------------------------------------------------------------------------------------------------------------------------------------------------------------------------------------------------------------------------------------------------------------------------------------------------------------------------------------------------------------------------------------------------------------------------------------------------------------------------------------------------------------------------------------------------------------------------------------------------------------------------------------------------------------------------------------------------------------------------------------------------------------------------------------------------------------------------------------------------------------------------------------------------|-------------------------------------------------------------------------------------------------------------------------------------------------------------------------------------------------------------------------------------------------------------------------------------------------------------------------------------------------------------------------------------------------------------------------------------------------------------------------------------------------------------------------------------------------------------------------------------------------------------------------------------------------------------------------------------------------------------------------------------------------------------------------------------------------------------------------------------------------------------------------------------------------------------------------------------------------------------------------------------------------------------------------------------------------------------------------------------------------------------------------------------------------------------------------------------------------------------------------------------------------------------------------------------------------------------------------------------------------------------------------------------------------------------------------------------------------------------------------------------------------------------------------------------------------------------------------------------------------------------------------------------------------------------------------------------------------------------------------------------------------------------------------------------------------------------------------------------------------------------------------------------------------------------------------------------------------------------------------------------------------------------------------------------------------------------------------------------------------------------------------------|---------------------------|--------------------------------------------------------------------------------------------------------------------------------------------------------------------------------------------------------------------------------------------------------------------------------------------------------------------------------------------------------------------------------------------------------------------------------------------------------------------------------------------------------------------------------------------------------------------------------------------------------------------------------------------------------------------------------------------------------------------------------------------------------------------------------------------------------------------------------------------------------------------------------------------------------------------------------------------------------------------------------------------------------------------------------------------------------------------------------------------------------------------------------------------------------------------------------------------------------------------------------------------------------------------------------------------------------------------------------------------------------------------------------------------------------------------------------------------------------------------------------------------------------------------------------------------------------------------------------------------------------------------------------------------------------------------------------------------------------------------------------------------------------------------------------------------------------------------------------------------------------------------------------------------------------------------------------------------------------------------------------------------------------------------------------------------------------------------------------------------------------------------------------|----------------------------------------------------------------------------------------------------------------------------------------------------------------------------------------------------------------------------------------------------------|-------------------------------------------------------------------------------------------------------|--------------------------------------------------------------------------------------------------------------------------------------------------------------------------------------------------------------------------------------------------------------------------------------------------------------------------------------------------------------------------------------------------------------------------------------------------------------------------------------------------------------------------------------------------------------------------------------------------------------------------------------------------------------------------------------------------------------------------------------------------------------------------------------------------------------------------------------------------------------------------------------------------------------------------------------------------------------------------------------------------------------------------------------------------------------------------------------------------------------------------------------------------------------------------------------------------------------------------------------------------------------------------------------------------------------------------------------------------------------------------------------------------------------------------------------------------------------------------------------------------------------------------------------------------------------------------------------------------------------------------------------------------------------------------------------------------------------------------------------------------------------------------------------------------------------------------------------------------------------------------------------------------------------------------------------------------------------------------------------------------------------------------------------------------------------------------------------------------------------------------------|--------------------------------------------------------------------------------------------|--------------------------------------------------------------------------------------------------------------------------|-----------------------|
| <b>CRASH IDENTIFIERS</b>                                                                                                                                                                                                                                                                                                                                                                                                                                                                                                                                                                                                                                                                                                                                                                                                                                                                                                                                                                                                                                                                                                                                                                                                                                                                                                                                                                                                                                                                                                                                                                                                                                                                                                                                                                                                                                                                                                                                                                                                                                                                                                       |                                                                                                                                                                                                                                                                                                                                                                                                                                                                                                                                                                                                                                                                                                                                                                                                                                                                                                                                                                                                                                                                                                                                                                                                                                                                                                                                                                                                                                                                                                                                                                                                                                                                                                                                                                                                                                                                                                                                                                                                                                                                                                                               |                           |                                                                                                                                                                                                                                                                                                                                                                                                                                                                                                                                                                                                                                                                                                                                                                                                                                                                                                                                                                                                                                                                                                                                                                                                                                                                                                                                                                                                                                                                                                                                                                                                                                                                                                                                                                                                                                                                                                                                                                                                                                                                                                                                |                                                                                                                                                                                                                                                          |                                                                                                       |                                                                                                                                                                                                                                                                                                                                                                                                                                                                                                                                                                                                                                                                                                                                                                                                                                                                                                                                                                                                                                                                                                                                                                                                                                                                                                                                                                                                                                                                                                                                                                                                                                                                                                                                                                                                                                                                                                                                                                                                                                                                                                                                |                                                                                            |                                                                                                                          |                       |
| County of Crash COFFEE                                                                                                                                                                                                                                                                                                                                                                                                                                                                                                                                                                                                                                                                                                                                                                                                                                                                                                                                                                                                                                                                                                                                                                                                                                                                                                                                                                                                                                                                                                                                                                                                                                                                                                                                                                                                                                                                                                                                                                                                                                                                                                         | City or                                                                                                                                                                                                                                                                                                                                                                                                                                                                                                                                                                                                                                                                                                                                                                                                                                                                                                                                                                                                                                                                                                                                                                                                                                                                                                                                                                                                                                                                                                                                                                                                                                                                                                                                                                                                                                                                                                                                                                                                                                                                                                                       | Place of Crash            | City Lin                                                                                                                                                                                                                                                                                                                                                                                                                                                                                                                                                                                                                                                                                                                                                                                                                                                                                                                                                                                                                                                                                                                                                                                                                                                                                                                                                                                                                                                                                                                                                                                                                                                                                                                                                                                                                                                                                                                                                                                                                                                                                                                       | nits Crash Date/T<br>09/01/2015                                                                                                                                                                                                                          | me<br>02:57 PM                                                                                        | Reported Date/<br>09/01/2015 0                                                                                                                                                                                                                                                                                                                                                                                                                                                                                                                                                                                                                                                                                                                                                                                                                                                                                                                                                                                                                                                                                                                                                                                                                                                                                                                                                                                                                                                                                                                                                                                                                                                                                                                                                                                                                                                                                                                                                                                                                                                                                                 | 3:09 PM                                                                                    | Dispatched Dat<br>09/01/2015 0                                                                                           | 3:11 PM               |
| On Scene Date/Time<br>09/01/2015 03:25 PM                                                                                                                                                                                                                                                                                                                                                                                                                                                                                                                                                                                                                                                                                                                                                                                                                                                                                                                                                                                                                                                                                                                                                                                                                                                                                                                                                                                                                                                                                                                                                                                                                                                                                                                                                                                                                                                                                                                                                                                                                                                                                      | Cleared Scene Date/<br>09/01/2015 04:26                                                                                                                                                                                                                                                                                                                                                                                                                                                                                                                                                                                                                                                                                                                                                                                                                                                                                                                                                                                                                                                                                                                                                                                                                                                                                                                                                                                                                                                                                                                                                                                                                                                                                                                                                                                                                                                                                                                                                                                                                                                                                       | Time Com<br>PM 09/0       | nplete Date/Time<br>01/2015 04:26 PM                                                                                                                                                                                                                                                                                                                                                                                                                                                                                                                                                                                                                                                                                                                                                                                                                                                                                                                                                                                                                                                                                                                                                                                                                                                                                                                                                                                                                                                                                                                                                                                                                                                                                                                                                                                                                                                                                                                                                                                                                                                                                           | Reason (it                                                                                                                                                                                                                                               | Investigation N                                                                                       | Not Complete)                                                                                                                                                                                                                                                                                                                                                                                                                                                                                                                                                                                                                                                                                                                                                                                                                                                                                                                                                                                                                                                                                                                                                                                                                                                                                                                                                                                                                                                                                                                                                                                                                                                                                                                                                                                                                                                                                                                                                                                                                                                                                                                  | Source of<br>LAW EN                                                                        | Information<br>NFORCEMENT                                                                                                | AGENCY                |
| ROADWAY INFORMATION                                                                                                                                                                                                                                                                                                                                                                                                                                                                                                                                                                                                                                                                                                                                                                                                                                                                                                                                                                                                                                                                                                                                                                                                                                                                                                                                                                                                                                                                                                                                                                                                                                                                                                                                                                                                                                                                                                                                                                                                                                                                                                            |                                                                                                                                                                                                                                                                                                                                                                                                                                                                                                                                                                                                                                                                                                                                                                                                                                                                                                                                                                                                                                                                                                                                                                                                                                                                                                                                                                                                                                                                                                                                                                                                                                                                                                                                                                                                                                                                                                                                                                                                                                                                                                                               |                           |                                                                                                                                                                                                                                                                                                                                                                                                                                                                                                                                                                                                                                                                                                                                                                                                                                                                                                                                                                                                                                                                                                                                                                                                                                                                                                                                                                                                                                                                                                                                                                                                                                                                                                                                                                                                                                                                                                                                                                                                                                                                                                                                |                                                                                                                                                                                                                                                          |                                                                                                       |                                                                                                                                                                                                                                                                                                                                                                                                                                                                                                                                                                                                                                                                                                                                                                                                                                                                                                                                                                                                                                                                                                                                                                                                                                                                                                                                                                                                                                                                                                                                                                                                                                                                                                                                                                                                                                                                                                                                                                                                                                                                                                                                |                                                                                            |                                                                                                                          |                       |
| Roadway Description for Location<br>HARVEY VICKERS                                                                                                                                                                                                                                                                                                                                                                                                                                                                                                                                                                                                                                                                                                                                                                                                                                                                                                                                                                                                                                                                                                                                                                                                                                                                                                                                                                                                                                                                                                                                                                                                                                                                                                                                                                                                                                                                                                                                                                                                                                                                             |                                                                                                                                                                                                                                                                                                                                                                                                                                                                                                                                                                                                                                                                                                                                                                                                                                                                                                                                                                                                                                                                                                                                                                                                                                                                                                                                                                                                                                                                                                                                                                                                                                                                                                                                                                                                                                                                                                                                                                                                                                                                                                                               |                           |                                                                                                                                                                                                                                                                                                                                                                                                                                                                                                                                                                                                                                                                                                                                                                                                                                                                                                                                                                                                                                                                                                                                                                                                                                                                                                                                                                                                                                                                                                                                                                                                                                                                                                                                                                                                                                                                                                                                                                                                                                                                                                                                |                                                                                                                                                                                                                                                          | •                                                                                                     | or Place of Crash                                                                                                                                                                                                                                                                                                                                                                                                                                                                                                                                                                                                                                                                                                                                                                                                                                                                                                                                                                                                                                                                                                                                                                                                                                                                                                                                                                                                                                                                                                                                                                                                                                                                                                                                                                                                                                                                                                                                                                                                                                                                                                              | Latitude<br>N 31 30.                                                                       |                                                                                                                          | / 82 51.1194          |
| Intersecting Roadway Description .10 MLES W OF AUTUMN TI                                                                                                                                                                                                                                                                                                                                                                                                                                                                                                                                                                                                                                                                                                                                                                                                                                                                                                                                                                                                                                                                                                                                                                                                                                                                                                                                                                                                                                                                                                                                                                                                                                                                                                                                                                                                                                                                                                                                                                                                                                                                       | RL                                                                                                                                                                                                                                                                                                                                                                                                                                                                                                                                                                                                                                                                                                                                                                                                                                                                                                                                                                                                                                                                                                                                                                                                                                                                                                                                                                                                                                                                                                                                                                                                                                                                                                                                                                                                                                                                                                                                                                                                                                                                                                                            |                           |                                                                                                                                                                                                                                                                                                                                                                                                                                                                                                                                                                                                                                                                                                                                                                                                                                                                                                                                                                                                                                                                                                                                                                                                                                                                                                                                                                                                                                                                                                                                                                                                                                                                                                                                                                                                                                                                                                                                                                                                                                                                                                                                |                                                                                                                                                                                                                                                          |                                                                                                       | on from Crash Location                                                                                                                                                                                                                                                                                                                                                                                                                                                                                                                                                                                                                                                                                                                                                                                                                                                                                                                                                                                                                                                                                                                                                                                                                                                                                                                                                                                                                                                                                                                                                                                                                                                                                                                                                                                                                                                                                                                                                                                                                                                                                                         | Roadway Blocked                                                                            | Roadway Clear                                                                                                            | red Date/Time         |
| Part of National Highway System NO                                                                                                                                                                                                                                                                                                                                                                                                                                                                                                                                                                                                                                                                                                                                                                                                                                                                                                                                                                                                                                                                                                                                                                                                                                                                                                                                                                                                                                                                                                                                                                                                                                                                                                                                                                                                                                                                                                                                                                                                                                                                                             | RURAL                                                                                                                                                                                                                                                                                                                                                                                                                                                                                                                                                                                                                                                                                                                                                                                                                                                                                                                                                                                                                                                                                                                                                                                                                                                                                                                                                                                                                                                                                                                                                                                                                                                                                                                                                                                                                                                                                                                                                                                                                                                                                                                         | Class Type                |                                                                                                                                                                                                                                                                                                                                                                                                                                                                                                                                                                                                                                                                                                                                                                                                                                                                                                                                                                                                                                                                                                                                                                                                                                                                                                                                                                                                                                                                                                                                                                                                                                                                                                                                                                                                                                                                                                                                                                                                                                                                                                                                | Roadway Functi<br>LOCAL                                                                                                                                                                                                                                  | onal Class Deta                                                                                       |                                                                                                                                                                                                                                                                                                                                                                                                                                                                                                                                                                                                                                                                                                                                                                                                                                                                                                                                                                                                                                                                                                                                                                                                                                                                                                                                                                                                                                                                                                                                                                                                                                                                                                                                                                                                                                                                                                                                                                                                                                                                                                                                |                                                                                            |                                                                                                                          |                       |
| Type of Shoulder<br>UNPAVED                                                                                                                                                                                                                                                                                                                                                                                                                                                                                                                                                                                                                                                                                                                                                                                                                                                                                                                                                                                                                                                                                                                                                                                                                                                                                                                                                                                                                                                                                                                                                                                                                                                                                                                                                                                                                                                                                                                                                                                                                                                                                                    | Roadway Lighting<br>NO LIGHTING                                                                                                                                                                                                                                                                                                                                                                                                                                                                                                                                                                                                                                                                                                                                                                                                                                                                                                                                                                                                                                                                                                                                                                                                                                                                                                                                                                                                                                                                                                                                                                                                                                                                                                                                                                                                                                                                                                                                                                                                                                                                                               |                           | NONE                                                                                                                                                                                                                                                                                                                                                                                                                                                                                                                                                                                                                                                                                                                                                                                                                                                                                                                                                                                                                                                                                                                                                                                                                                                                                                                                                                                                                                                                                                                                                                                                                                                                                                                                                                                                                                                                                                                                                                                                                                                                                                                           | eway Facility                                                                                                                                                                                                                                            |                                                                                                       | Signed Bicy<br>NOT APP                                                                                                                                                                                                                                                                                                                                                                                                                                                                                                                                                                                                                                                                                                                                                                                                                                                                                                                                                                                                                                                                                                                                                                                                                                                                                                                                                                                                                                                                                                                                                                                                                                                                                                                                                                                                                                                                                                                                                                                                                                                                                                         | LICABLE                                                                                    |                                                                                                                          |                       |
| Traffic Control Type at Intersection NO CONTROL                                                                                                                                                                                                                                                                                                                                                                                                                                                                                                                                                                                                                                                                                                                                                                                                                                                                                                                                                                                                                                                                                                                                                                                                                                                                                                                                                                                                                                                                                                                                                                                                                                                                                                                                                                                                                                                                                                                                                                                                                                                                                | 1                                                                                                                                                                                                                                                                                                                                                                                                                                                                                                                                                                                                                                                                                                                                                                                                                                                                                                                                                                                                                                                                                                                                                                                                                                                                                                                                                                                                                                                                                                                                                                                                                                                                                                                                                                                                                                                                                                                                                                                                                                                                                                                             | Mainline Num              | ber of Lanes at Interse                                                                                                                                                                                                                                                                                                                                                                                                                                                                                                                                                                                                                                                                                                                                                                                                                                                                                                                                                                                                                                                                                                                                                                                                                                                                                                                                                                                                                                                                                                                                                                                                                                                                                                                                                                                                                                                                                                                                                                                                                                                                                                        | ction                                                                                                                                                                                                                                                    | e Road Number                                                                                         | of Lanes at Intersecti                                                                                                                                                                                                                                                                                                                                                                                                                                                                                                                                                                                                                                                                                                                                                                                                                                                                                                                                                                                                                                                                                                                                                                                                                                                                                                                                                                                                                                                                                                                                                                                                                                                                                                                                                                                                                                                                                                                                                                                                                                                                                                         | on                                                                                         |                                                                                                                          |                       |
| CRASH INFORMATION                                                                                                                                                                                                                                                                                                                                                                                                                                                                                                                                                                                                                                                                                                                                                                                                                                                                                                                                                                                                                                                                                                                                                                                                                                                                                                                                                                                                                                                                                                                                                                                                                                                                                                                                                                                                                                                                                                                                                                                                                                                                                                              | []4/4                                                                                                                                                                                                                                                                                                                                                                                                                                                                                                                                                                                                                                                                                                                                                                                                                                                                                                                                                                                                                                                                                                                                                                                                                                                                                                                                                                                                                                                                                                                                                                                                                                                                                                                                                                                                                                                                                                                                                                                                                                                                                                                         |                           |                                                                                                                                                                                                                                                                                                                                                                                                                                                                                                                                                                                                                                                                                                                                                                                                                                                                                                                                                                                                                                                                                                                                                                                                                                                                                                                                                                                                                                                                                                                                                                                                                                                                                                                                                                                                                                                                                                                                                                                                                                                                                                                                | ID                                                                                                                                                                                                                                                       | 0                                                                                                     |                                                                                                                                                                                                                                                                                                                                                                                                                                                                                                                                                                                                                                                                                                                                                                                                                                                                                                                                                                                                                                                                                                                                                                                                                                                                                                                                                                                                                                                                                                                                                                                                                                                                                                                                                                                                                                                                                                                                                                                                                                                                                                                                |                                                                                            |                                                                                                                          |                       |
| Light Condition DAYLIGHT                                                                                                                                                                                                                                                                                                                                                                                                                                                                                                                                                                                                                                                                                                                                                                                                                                                                                                                                                                                                                                                                                                                                                                                                                                                                                                                                                                                                                                                                                                                                                                                                                                                                                                                                                                                                                                                                                                                                                                                                                                                                                                       | CLOU                                                                                                                                                                                                                                                                                                                                                                                                                                                                                                                                                                                                                                                                                                                                                                                                                                                                                                                                                                                                                                                                                                                                                                                                                                                                                                                                                                                                                                                                                                                                                                                                                                                                                                                                                                                                                                                                                                                                                                                                                                                                                                                          | r Condition<br>DY         |                                                                                                                                                                                                                                                                                                                                                                                                                                                                                                                                                                                                                                                                                                                                                                                                                                                                                                                                                                                                                                                                                                                                                                                                                                                                                                                                                                                                                                                                                                                                                                                                                                                                                                                                                                                                                                                                                                                                                                                                                                                                                                                                | DRY                                                                                                                                                                                                                                                      | Surface Conditi                                                                                       | lon                                                                                                                                                                                                                                                                                                                                                                                                                                                                                                                                                                                                                                                                                                                                                                                                                                                                                                                                                                                                                                                                                                                                                                                                                                                                                                                                                                                                                                                                                                                                                                                                                                                                                                                                                                                                                                                                                                                                                                                                                                                                                                                            |                                                                                            | ☐ Crash                                                                                                                  | Pictures Taken        |
| First Harmful Event Type NON-COLLISION                                                                                                                                                                                                                                                                                                                                                                                                                                                                                                                                                                                                                                                                                                                                                                                                                                                                                                                                                                                                                                                                                                                                                                                                                                                                                                                                                                                                                                                                                                                                                                                                                                                                                                                                                                                                                                                                                                                                                                                                                                                                                         |                                                                                                                                                                                                                                                                                                                                                                                                                                                                                                                                                                                                                                                                                                                                                                                                                                                                                                                                                                                                                                                                                                                                                                                                                                                                                                                                                                                                                                                                                                                                                                                                                                                                                                                                                                                                                                                                                                                                                                                                                                                                                                                               |                           |                                                                                                                                                                                                                                                                                                                                                                                                                                                                                                                                                                                                                                                                                                                                                                                                                                                                                                                                                                                                                                                                                                                                                                                                                                                                                                                                                                                                                                                                                                                                                                                                                                                                                                                                                                                                                                                                                                                                                                                                                                                                                                                                |                                                                                                                                                                                                                                                          | I Event Detail<br>RN/ROLLOVE                                                                          | R                                                                                                                                                                                                                                                                                                                                                                                                                                                                                                                                                                                                                                                                                                                                                                                                                                                                                                                                                                                                                                                                                                                                                                                                                                                                                                                                                                                                                                                                                                                                                                                                                                                                                                                                                                                                                                                                                                                                                                                                                                                                                                                              |                                                                                            |                                                                                                                          |                       |
| Total Counts Vehicle                                                                                                                                                                                                                                                                                                                                                                                                                                                                                                                                                                                                                                                                                                                                                                                                                                                                                                                                                                                                                                                                                                                                                                                                                                                                                                                                                                                                                                                                                                                                                                                                                                                                                                                                                                                                                                                                                                                                                                                                                                                                                                           |                                                                                                                                                                                                                                                                                                                                                                                                                                                                                                                                                                                                                                                                                                                                                                                                                                                                                                                                                                                                                                                                                                                                                                                                                                                                                                                                                                                                                                                                                                                                                                                                                                                                                                                                                                                                                                                                                                                                                                                                                                                                                                                               | 1 Motorists 4             | 9 Non-Motorists                                                                                                                                                                                                                                                                                                                                                                                                                                                                                                                                                                                                                                                                                                                                                                                                                                                                                                                                                                                                                                                                                                                                                                                                                                                                                                                                                                                                                                                                                                                                                                                                                                                                                                                                                                                                                                                                                                                                                                                                                                                                                                                | Injured<br>14                                                                                                                                                                                                                                            | Fatalities 0                                                                                          | Witnesses<br>0                                                                                                                                                                                                                                                                                                                                                                                                                                                                                                                                                                                                                                                                                                                                                                                                                                                                                                                                                                                                                                                                                                                                                                                                                                                                                                                                                                                                                                                                                                                                                                                                                                                                                                                                                                                                                                                                                                                                                                                                                                                                                                                 | Other Persons<br>2                                                                         | Businesses<br>0                                                                                                          | Violations 2          |
| First Harmful Event's Relation to J<br>NON-JUNCTION                                                                                                                                                                                                                                                                                                                                                                                                                                                                                                                                                                                                                                                                                                                                                                                                                                                                                                                                                                                                                                                                                                                                                                                                                                                                                                                                                                                                                                                                                                                                                                                                                                                                                                                                                                                                                                                                                                                                                                                                                                                                            | unction                                                                                                                                                                                                                                                                                                                                                                                                                                                                                                                                                                                                                                                                                                                                                                                                                                                                                                                                                                                                                                                                                                                                                                                                                                                                                                                                                                                                                                                                                                                                                                                                                                                                                                                                                                                                                                                                                                                                                                                                                                                                                                                       | Is First Harmful Ev<br>NO | vent within Interchange                                                                                                                                                                                                                                                                                                                                                                                                                                                                                                                                                                                                                                                                                                                                                                                                                                                                                                                                                                                                                                                                                                                                                                                                                                                                                                                                                                                                                                                                                                                                                                                                                                                                                                                                                                                                                                                                                                                                                                                                                                                                                                        | Area                                                                                                                                                                                                                                                     | Type of In NOT AT                                                                                     | ntersection INTERSECTION                                                                                                                                                                                                                                                                                                                                                                                                                                                                                                                                                                                                                                                                                                                                                                                                                                                                                                                                                                                                                                                                                                                                                                                                                                                                                                                                                                                                                                                                                                                                                                                                                                                                                                                                                                                                                                                                                                                                                                                                                                                                                                       |                                                                                            |                                                                                                                          |                       |
| Contributing Circumstances: Envir NONE                                                                                                                                                                                                                                                                                                                                                                                                                                                                                                                                                                                                                                                                                                                                                                                                                                                                                                                                                                                                                                                                                                                                                                                                                                                                                                                                                                                                                                                                                                                                                                                                                                                                                                                                                                                                                                                                                                                                                                                                                                                                                         | onment                                                                                                                                                                                                                                                                                                                                                                                                                                                                                                                                                                                                                                                                                                                                                                                                                                                                                                                                                                                                                                                                                                                                                                                                                                                                                                                                                                                                                                                                                                                                                                                                                                                                                                                                                                                                                                                                                                                                                                                                                                                                                                                        | Contri<br>NON             | buting Circumstances:                                                                                                                                                                                                                                                                                                                                                                                                                                                                                                                                                                                                                                                                                                                                                                                                                                                                                                                                                                                                                                                                                                                                                                                                                                                                                                                                                                                                                                                                                                                                                                                                                                                                                                                                                                                                                                                                                                                                                                                                                                                                                                          | Environment                                                                                                                                                                                                                                              | ·                                                                                                     | Contributing C                                                                                                                                                                                                                                                                                                                                                                                                                                                                                                                                                                                                                                                                                                                                                                                                                                                                                                                                                                                                                                                                                                                                                                                                                                                                                                                                                                                                                                                                                                                                                                                                                                                                                                                                                                                                                                                                                                                                                                                                                                                                                                                 | Circumstances: Env                                                                         | vironment                                                                                                                |                       |
| Contributing Circumstances: Road NONE                                                                                                                                                                                                                                                                                                                                                                                                                                                                                                                                                                                                                                                                                                                                                                                                                                                                                                                                                                                                                                                                                                                                                                                                                                                                                                                                                                                                                                                                                                                                                                                                                                                                                                                                                                                                                                                                                                                                                                                                                                                                                          |                                                                                                                                                                                                                                                                                                                                                                                                                                                                                                                                                                                                                                                                                                                                                                                                                                                                                                                                                                                                                                                                                                                                                                                                                                                                                                                                                                                                                                                                                                                                                                                                                                                                                                                                                                                                                                                                                                                                                                                                                                                                                                                               |                           | buting Circumstances:                                                                                                                                                                                                                                                                                                                                                                                                                                                                                                                                                                                                                                                                                                                                                                                                                                                                                                                                                                                                                                                                                                                                                                                                                                                                                                                                                                                                                                                                                                                                                                                                                                                                                                                                                                                                                                                                                                                                                                                                                                                                                                          | Road                                                                                                                                                                                                                                                     |                                                                                                       | Contributing C                                                                                                                                                                                                                                                                                                                                                                                                                                                                                                                                                                                                                                                                                                                                                                                                                                                                                                                                                                                                                                                                                                                                                                                                                                                                                                                                                                                                                                                                                                                                                                                                                                                                                                                                                                                                                                                                                                                                                                                                                                                                                                                 | Circumstances: Ro                                                                          | ad                                                                                                                       |                       |
| School Bus Related                                                                                                                                                                                                                                                                                                                                                                                                                                                                                                                                                                                                                                                                                                                                                                                                                                                                                                                                                                                                                                                                                                                                                                                                                                                                                                                                                                                                                                                                                                                                                                                                                                                                                                                                                                                                                                                                                                                                                                                                                                                                                                             |                                                                                                                                                                                                                                                                                                                                                                                                                                                                                                                                                                                                                                                                                                                                                                                                                                                                                                                                                                                                                                                                                                                                                                                                                                                                                                                                                                                                                                                                                                                                                                                                                                                                                                                                                                                                                                                                                                                                                                                                                                                                                                                               |                           | Work Zone Related<br>NO                                                                                                                                                                                                                                                                                                                                                                                                                                                                                                                                                                                                                                                                                                                                                                                                                                                                                                                                                                                                                                                                                                                                                                                                                                                                                                                                                                                                                                                                                                                                                                                                                                                                                                                                                                                                                                                                                                                                                                                                                                                                                                        |                                                                                                                                                                                                                                                          | Cras                                                                                                  | h Location in Work Zo                                                                                                                                                                                                                                                                                                                                                                                                                                                                                                                                                                                                                                                                                                                                                                                                                                                                                                                                                                                                                                                                                                                                                                                                                                                                                                                                                                                                                                                                                                                                                                                                                                                                                                                                                                                                                                                                                                                                                                                                                                                                                                          | ne                                                                                         |                                                                                                                          |                       |
| VEHICLE V01                                                                                                                                                                                                                                                                                                                                                                                                                                                                                                                                                                                                                                                                                                                                                                                                                                                                                                                                                                                                                                                                                                                                                                                                                                                                                                                                                                                                                                                                                                                                                                                                                                                                                                                                                                                                                                                                                                                                                                                                                                                                                                                    |                                                                                                                                                                                                                                                                                                                                                                                                                                                                                                                                                                                                                                                                                                                                                                                                                                                                                                                                                                                                                                                                                                                                                                                                                                                                                                                                                                                                                                                                                                                                                                                                                                                                                                                                                                                                                                                                                                                                                                                                                                                                                                                               |                           | NO                                                                                                                                                                                                                                                                                                                                                                                                                                                                                                                                                                                                                                                                                                                                                                                                                                                                                                                                                                                                                                                                                                                                                                                                                                                                                                                                                                                                                                                                                                                                                                                                                                                                                                                                                                                                                                                                                                                                                                                                                                                                                                                             |                                                                                                                                                                                                                                                          |                                                                                                       |                                                                                                                                                                                                                                                                                                                                                                                                                                                                                                                                                                                                                                                                                                                                                                                                                                                                                                                                                                                                                                                                                                                                                                                                                                                                                                                                                                                                                                                                                                                                                                                                                                                                                                                                                                                                                                                                                                                                                                                                                                                                                                                                |                                                                                            |                                                                                                                          |                       |
| V01 Motor Vehicle Type MOTOR VEHICLE                                                                                                                                                                                                                                                                                                                                                                                                                                                                                                                                                                                                                                                                                                                                                                                                                                                                                                                                                                                                                                                                                                                                                                                                                                                                                                                                                                                                                                                                                                                                                                                                                                                                                                                                                                                                                                                                                                                                                                                                                                                                                           | IN TRANSPORT                                                                                                                                                                                                                                                                                                                                                                                                                                                                                                                                                                                                                                                                                                                                                                                                                                                                                                                                                                                                                                                                                                                                                                                                                                                                                                                                                                                                                                                                                                                                                                                                                                                                                                                                                                                                                                                                                                                                                                                                                                                                                                                  |                           | State<br>GA                                                                                                                                                                                                                                                                                                                                                                                                                                                                                                                                                                                                                                                                                                                                                                                                                                                                                                                                                                                                                                                                                                                                                                                                                                                                                                                                                                                                                                                                                                                                                                                                                                                                                                                                                                                                                                                                                                                                                                                                                                                                                                                    | E License Nur<br>PIC7822                                                                                                                                                                                                                                 | nber Reg                                                                                              |                                                                                                                                                                                                                                                                                                                                                                                                                                                                                                                                                                                                                                                                                                                                                                                                                                                                                                                                                                                                                                                                                                                                                                                                                                                                                                                                                                                                                                                                                                                                                                                                                                                                                                                                                                                                                                                                                                                                                                                                                                                                                                                                |                                                                                            | /IN<br>1HVBDABN5SI                                                                                                       | H601835               |
| Year Make 1995 INTERNATIONA                                                                                                                                                                                                                                                                                                                                                                                                                                                                                                                                                                                                                                                                                                                                                                                                                                                                                                                                                                                                                                                                                                                                                                                                                                                                                                                                                                                                                                                                                                                                                                                                                                                                                                                                                                                                                                                                                                                                                                                                                                                                                                    | Model                                                                                                                                                                                                                                                                                                                                                                                                                                                                                                                                                                                                                                                                                                                                                                                                                                                                                                                                                                                                                                                                                                                                                                                                                                                                                                                                                                                                                                                                                                                                                                                                                                                                                                                                                                                                                                                                                                                                                                                                                                                                                                                         | SERIES 36                 | Style<br>BU                                                                                                                                                                                                                                                                                                                                                                                                                                                                                                                                                                                                                                                                                                                                                                                                                                                                                                                                                                                                                                                                                                                                                                                                                                                                                                                                                                                                                                                                                                                                                                                                                                                                                                                                                                                                                                                                                                                                                                                                                                                                                                                    | 1. 10.022                                                                                                                                                                                                                                                | Color<br>YEL                                                                                          | Body Type Cated                                                                                                                                                                                                                                                                                                                                                                                                                                                                                                                                                                                                                                                                                                                                                                                                                                                                                                                                                                                                                                                                                                                                                                                                                                                                                                                                                                                                                                                                                                                                                                                                                                                                                                                                                                                                                                                                                                                                                                                                                                                                                                                | ory                                                                                        |                                                                                                                          | 100.000               |
| Special Function of Motor Vehicle<br>NO SPECIAL FUNCTION                                                                                                                                                                                                                                                                                                                                                                                                                                                                                                                                                                                                                                                                                                                                                                                                                                                                                                                                                                                                                                                                                                                                                                                                                                                                                                                                                                                                                                                                                                                                                                                                                                                                                                                                                                                                                                                                                                                                                                                                                                                                       |                                                                                                                                                                                                                                                                                                                                                                                                                                                                                                                                                                                                                                                                                                                                                                                                                                                                                                                                                                                                                                                                                                                                                                                                                                                                                                                                                                                                                                                                                                                                                                                                                                                                                                                                                                                                                                                                                                                                                                                                                                                                                                                               |                           | nergency Motor Vehicle                                                                                                                                                                                                                                                                                                                                                                                                                                                                                                                                                                                                                                                                                                                                                                                                                                                                                                                                                                                                                                                                                                                                                                                                                                                                                                                                                                                                                                                                                                                                                                                                                                                                                                                                                                                                                                                                                                                                                                                                                                                                                                         | Use                                                                                                                                                                                                                                                      |                                                                                                       |                                                                                                                                                                                                                                                                                                                                                                                                                                                                                                                                                                                                                                                                                                                                                                                                                                                                                                                                                                                                                                                                                                                                                                                                                                                                                                                                                                                                                                                                                                                                                                                                                                                                                                                                                                                                                                                                                                                                                                                                                                                                                                                                | Bus Use                                                                                    |                                                                                                                          |                       |
| Owner First Name                                                                                                                                                                                                                                                                                                                                                                                                                                                                                                                                                                                                                                                                                                                                                                                                                                                                                                                                                                                                                                                                                                                                                                                                                                                                                                                                                                                                                                                                                                                                                                                                                                                                                                                                                                                                                                                                                                                                                                                                                                                                                                               | Owner Middle Nam                                                                                                                                                                                                                                                                                                                                                                                                                                                                                                                                                                                                                                                                                                                                                                                                                                                                                                                                                                                                                                                                                                                                                                                                                                                                                                                                                                                                                                                                                                                                                                                                                                                                                                                                                                                                                                                                                                                                                                                                                                                                                                              | e (                       | Owner Last Name<br>SOLUTIONS                                                                                                                                                                                                                                                                                                                                                                                                                                                                                                                                                                                                                                                                                                                                                                                                                                                                                                                                                                                                                                                                                                                                                                                                                                                                                                                                                                                                                                                                                                                                                                                                                                                                                                                                                                                                                                                                                                                                                                                                                                                                                                   | Owr                                                                                                                                                                                                                                                      | er Suffix Ov                                                                                          | vner Business (if not F                                                                                                                                                                                                                                                                                                                                                                                                                                                                                                                                                                                                                                                                                                                                                                                                                                                                                                                                                                                                                                                                                                                                                                                                                                                                                                                                                                                                                                                                                                                                                                                                                                                                                                                                                                                                                                                                                                                                                                                                                                                                                                        |                                                                                            |                                                                                                                          |                       |
| Address<br>417 WARD ST E                                                                                                                                                                                                                                                                                                                                                                                                                                                                                                                                                                                                                                                                                                                                                                                                                                                                                                                                                                                                                                                                                                                                                                                                                                                                                                                                                                                                                                                                                                                                                                                                                                                                                                                                                                                                                                                                                                                                                                                                                                                                                                       | TOUTSOURCING                                                                                                                                                                                                                                                                                                                                                                                                                                                                                                                                                                                                                                                                                                                                                                                                                                                                                                                                                                                                                                                                                                                                                                                                                                                                                                                                                                                                                                                                                                                                                                                                                                                                                                                                                                                                                                                                                                                                                                                                                                                                                                                  | Address                   |                                                                                                                                                                                                                                                                                                                                                                                                                                                                                                                                                                                                                                                                                                                                                                                                                                                                                                                                                                                                                                                                                                                                                                                                                                                                                                                                                                                                                                                                                                                                                                                                                                                                                                                                                                                                                                                                                                                                                                                                                                                                                                                                |                                                                                                                                                                                                                                                          | <b>I</b>                                                                                              | City                                                                                                                                                                                                                                                                                                                                                                                                                                                                                                                                                                                                                                                                                                                                                                                                                                                                                                                                                                                                                                                                                                                                                                                                                                                                                                                                                                                                                                                                                                                                                                                                                                                                                                                                                                                                                                                                                                                                                                                                                                                                                                                           |                                                                                            |                                                                                                                          | ip Code<br>31533-0002 |
| Owner Phone Number                                                                                                                                                                                                                                                                                                                                                                                                                                                                                                                                                                                                                                                                                                                                                                                                                                                                                                                                                                                                                                                                                                                                                                                                                                                                                                                                                                                                                                                                                                                                                                                                                                                                                                                                                                                                                                                                                                                                                                                                                                                                                                             |                                                                                                                                                                                                                                                                                                                                                                                                                                                                                                                                                                                                                                                                                                                                                                                                                                                                                                                                                                                                                                                                                                                                                                                                                                                                                                                                                                                                                                                                                                                                                                                                                                                                                                                                                                                                                                                                                                                                                                                                                                                                                                                               |                           |                                                                                                                                                                                                                                                                                                                                                                                                                                                                                                                                                                                                                                                                                                                                                                                                                                                                                                                                                                                                                                                                                                                                                                                                                                                                                                                                                                                                                                                                                                                                                                                                                                                                                                                                                                                                                                                                                                                                                                                                                                                                                                                                |                                                                                                                                                                                                                                                          |                                                                                                       |                                                                                                                                                                                                                                                                                                                                                                                                                                                                                                                                                                                                                                                                                                                                                                                                                                                                                                                                                                                                                                                                                                                                                                                                                                                                                                                                                                                                                                                                                                                                                                                                                                                                                                                                                                                                                                                                                                                                                                                                                                                                                                                                |                                                                                            |                                                                                                                          |                       |
| Owner Priorie Number                                                                                                                                                                                                                                                                                                                                                                                                                                                                                                                                                                                                                                                                                                                                                                                                                                                                                                                                                                                                                                                                                                                                                                                                                                                                                                                                                                                                                                                                                                                                                                                                                                                                                                                                                                                                                                                                                                                                                                                                                                                                                                           | Owner Phone N                                                                                                                                                                                                                                                                                                                                                                                                                                                                                                                                                                                                                                                                                                                                                                                                                                                                                                                                                                                                                                                                                                                                                                                                                                                                                                                                                                                                                                                                                                                                                                                                                                                                                                                                                                                                                                                                                                                                                                                                                                                                                                                 | Number (other)            | Insurance Comp                                                                                                                                                                                                                                                                                                                                                                                                                                                                                                                                                                                                                                                                                                                                                                                                                                                                                                                                                                                                                                                                                                                                                                                                                                                                                                                                                                                                                                                                                                                                                                                                                                                                                                                                                                                                                                                                                                                                                                                                                                                                                                                 |                                                                                                                                                                                                                                                          |                                                                                                       | DÓUGLAS                                                                                                                                                                                                                                                                                                                                                                                                                                                                                                                                                                                                                                                                                                                                                                                                                                                                                                                                                                                                                                                                                                                                                                                                                                                                                                                                                                                                                                                                                                                                                                                                                                                                                                                                                                                                                                                                                                                                                                                                                                                                                                                        | Insurance Pol                                                                              |                                                                                                                          | 71000 0002            |
| Vehicle Removal                                                                                                                                                                                                                                                                                                                                                                                                                                                                                                                                                                                                                                                                                                                                                                                                                                                                                                                                                                                                                                                                                                                                                                                                                                                                                                                                                                                                                                                                                                                                                                                                                                                                                                                                                                                                                                                                                                                                                                                                                                                                                                                |                                                                                                                                                                                                                                                                                                                                                                                                                                                                                                                                                                                                                                                                                                                                                                                                                                                                                                                                                                                                                                                                                                                                                                                                                                                                                                                                                                                                                                                                                                                                                                                                                                                                                                                                                                                                                                                                                                                                                                                                                                                                                                                               | Number (other)            | PROGRESSÍ<br>Vehicle Towed I                                                                                                                                                                                                                                                                                                                                                                                                                                                                                                                                                                                                                                                                                                                                                                                                                                                                                                                                                                                                                                                                                                                                                                                                                                                                                                                                                                                                                                                                                                                                                                                                                                                                                                                                                                                                                                                                                                                                                                                                                                                                                                   | VE                                                                                                                                                                                                                                                       |                                                                                                       | IDOUGLAS                                                                                                                                                                                                                                                                                                                                                                                                                                                                                                                                                                                                                                                                                                                                                                                                                                                                                                                                                                                                                                                                                                                                                                                                                                                                                                                                                                                                                                                                                                                                                                                                                                                                                                                                                                                                                                                                                                                                                                                                                                                                                                                       | ACTIVE<br>Wrecker                                                                          | icy Number Selection Method                                                                                              |                       |
| Vehicle Removal TOWED DUE TO DISABLING Direction of Travel Before Crash                                                                                                                                                                                                                                                                                                                                                                                                                                                                                                                                                                                                                                                                                                                                                                                                                                                                                                                                                                                                                                                                                                                                                                                                                                                                                                                                                                                                                                                                                                                                                                                                                                                                                                                                                                                                                                                                                                                                                                                                                                                        | G DAMAGE  Estimated                                                                                                                                                                                                                                                                                                                                                                                                                                                                                                                                                                                                                                                                                                                                                                                                                                                                                                                                                                                                                                                                                                                                                                                                                                                                                                                                                                                                                                                                                                                                                                                                                                                                                                                                                                                                                                                                                                                                                                                                                                                                                                           | Posted Roadwa             | PROGRESSÍ Vehicle Towed I JERRYS ay Type                                                                                                                                                                                                                                                                                                                                                                                                                                                                                                                                                                                                                                                                                                                                                                                                                                                                                                                                                                                                                                                                                                                                                                                                                                                                                                                                                                                                                                                                                                                                                                                                                                                                                                                                                                                                                                                                                                                                                                                                                                                                                       | VE<br>3y<br> Total Lane                                                                                                                                                                                                                                  |                                                                                                       | prizontal Alignment                                                                                                                                                                                                                                                                                                                                                                                                                                                                                                                                                                                                                                                                                                                                                                                                                                                                                                                                                                                                                                                                                                                                                                                                                                                                                                                                                                                                                                                                                                                                                                                                                                                                                                                                                                                                                                                                                                                                                                                                                                                                                                            | ACTIVE Wrecker ROTAT                                                                       | Selection Method<br>TON<br>way Grade                                                                                     |                       |
| Vehicle Removal TOWED DUE TO DISABLING Direction of Travel Before Crash EASTBOUND Trafficway Description                                                                                                                                                                                                                                                                                                                                                                                                                                                                                                                                                                                                                                                                                                                                                                                                                                                                                                                                                                                                                                                                                                                                                                                                                                                                                                                                                                                                                                                                                                                                                                                                                                                                                                                                                                                                                                                                                                                                                                                                                       | DAMAGE                                                                                                                                                                                                                                                                                                                                                                                                                                                                                                                                                                                                                                                                                                                                                                                                                                                                                                                                                                                                                                                                                                                                                                                                                                                                                                                                                                                                                                                                                                                                                                                                                                                                                                                                                                                                                                                                                                                                                                                                                                                                                                                        | Posted Roadwa             | PROGRESSI<br>Vehicle Towed I<br>JERRYS<br>ay Type<br>VIDED HIGHWAY                                                                                                                                                                                                                                                                                                                                                                                                                                                                                                                                                                                                                                                                                                                                                                                                                                                                                                                                                                                                                                                                                                                                                                                                                                                                                                                                                                                                                                                                                                                                                                                                                                                                                                                                                                                                                                                                                                                                                                                                                                                             | VE Total Lane 2                                                                                                                                                                                                                                          | CURVÉ LE                                                                                              | prizontal Alignment                                                                                                                                                                                                                                                                                                                                                                                                                                                                                                                                                                                                                                                                                                                                                                                                                                                                                                                                                                                                                                                                                                                                                                                                                                                                                                                                                                                                                                                                                                                                                                                                                                                                                                                                                                                                                                                                                                                                                                                                                                                                                                            | ACTIVE<br>Wrecker<br>ROTAT                                                                 | Selection Method<br>TON<br>way Grade                                                                                     | 3                     |
| Vehicle Removal TOWED DUE TO DISABLING Direction of Travel Before Crash EASTBOUND Trafficway Description TWO-WAY NOT DIVIDED Roadway Description for Vehicle T                                                                                                                                                                                                                                                                                                                                                                                                                                                                                                                                                                                                                                                                                                                                                                                                                                                                                                                                                                                                                                                                                                                                                                                                                                                                                                                                                                                                                                                                                                                                                                                                                                                                                                                                                                                                                                                                                                                                                                 | G DAMAGE  Estimated  Speed:                                                                                                                                                                                                                                                                                                                                                                                                                                                                                                                                                                                                                                                                                                                                                                                                                                                                                                                                                                                                                                                                                                                                                                                                                                                                                                                                                                                                                                                                                                                                                                                                                                                                                                                                                                                                                                                                                                                                                                                                                                                                                                   | Posted Roadwa             | PROGRESSI<br>Vehicle Towed I<br>JERRYS<br>ay Type<br>VIDED HIGHWAY                                                                                                                                                                                                                                                                                                                                                                                                                                                                                                                                                                                                                                                                                                                                                                                                                                                                                                                                                                                                                                                                                                                                                                                                                                                                                                                                                                                                                                                                                                                                                                                                                                                                                                                                                                                                                                                                                                                                                                                                                                                             | VE<br>By<br>Total Lane<br>2                                                                                                                                                                                                                              | CURVÉ LE                                                                                              | prizontal Alignment                                                                                                                                                                                                                                                                                                                                                                                                                                                                                                                                                                                                                                                                                                                                                                                                                                                                                                                                                                                                                                                                                                                                                                                                                                                                                                                                                                                                                                                                                                                                                                                                                                                                                                                                                                                                                                                                                                                                                                                                                                                                                                            | ACTIVE Wrecker ROTAT                                                                       | icy Number Selection Method ION way Grade EL                                                                             | 3                     |
| Vehicle Removal TOWED DUE TO DISABLING Direction of Travel Before Crash EASTBOUND Trafficway Description TWO-WAY NOT DIVIDED Roadway Description for Vehicle T HARVEY VICKERS / AUTUM Vehicle Maneuver Action (by this y                                                                                                                                                                                                                                                                                                                                                                                                                                                                                                                                                                                                                                                                                                                                                                                                                                                                                                                                                                                                                                                                                                                                                                                                                                                                                                                                                                                                                                                                                                                                                                                                                                                                                                                                                                                                                                                                                                       | G DAMAGE Speed: Estimated                                                                                                                                                                                                                                                                                                                                                                                                                                                                                                                                                                                                                                                                                                                                                                                                                                                                                                                                                                                                                                                                                                                                                                                                                                                                                                                                                                                                                                                                                                                                                                                                                                                                                                                                                                                                                                                                                                                                                                                                                                                                                                     | Posted Roadwa<br>35 UNDIV | PROGRESSI Vehicle Towed I JERRYS ay Type VIDED HIGHWAY Tra NC un (by this vehicle)                                                                                                                                                                                                                                                                                                                                                                                                                                                                                                                                                                                                                                                                                                                                                                                                                                                                                                                                                                                                                                                                                                                                                                                                                                                                                                                                                                                                                                                                                                                                                                                                                                                                                                                                                                                                                                                                                                                                                                                                                                             | VE<br>By<br>Total Lane<br>2<br>Iffic Control Devic<br>O CONTROLS                                                                                                                                                                                         | CURVÉ LE                                                                                              | orizontal Alignment<br>EFT<br>Damage Exte                                                                                                                                                                                                                                                                                                                                                                                                                                                                                                                                                                                                                                                                                                                                                                                                                                                                                                                                                                                                                                                                                                                                                                                                                                                                                                                                                                                                                                                                                                                                                                                                                                                                                                                                                                                                                                                                                                                                                                                                                                                                                      | ACTIVE Wrecker ROTAT Road LEVI                                                             | icy Number Selection Method TION way Grade EL Working Properl                                                            | 3                     |
| Vehicle Removal TOWED DUE TO DISABLING Direction of Travel Before Crash EASTBOUND Trafficway Description TWO-WAY NOT DIVIDED Roadway Description for Vehicle T HARVEY VICKERS / AUTUM Vehicle Maneuver Action (by this V NEGOTIATING A CURVE  1st Sequence of Events Type (this                                                                                                                                                                                                                                                                                                                                                                                                                                                                                                                                                                                                                                                                                                                                                                                                                                                                                                                                                                                                                                                                                                                                                                                                                                                                                                                                                                                                                                                                                                                                                                                                                                                                                                                                                                                                                                                | G DAMAGE  Speed: Estimated  Fravel IN TRL  vehicle)                                                                                                                                                                                                                                                                                                                                                                                                                                                                                                                                                                                                                                                                                                                                                                                                                                                                                                                                                                                                                                                                                                                                                                                                                                                                                                                                                                                                                                                                                                                                                                                                                                                                                                                                                                                                                                                                                                                                                                                                                                                                           | Posted Roadwa<br>35 UNDIV | PROGRESSI Vehicle Towed I JERRYS  ay Type VIDED HIGHWAY Tre NO  In (by this vehicle) D NOT LEAVE SCE  1st Seque                                                                                                                                                                                                                                                                                                                                                                                                                                                                                                                                                                                                                                                                                                                                                                                                                                                                                                                                                                                                                                                                                                                                                                                                                                                                                                                                                                                                                                                                                                                                                                                                                                                                                                                                                                                                                                                                                                                                                                                                                | VE By  Total Lane 2  Iffic Control Devic D CONTROLS  NE nce of Events Del                                                                                                                                                                                | CURVÉ LE<br>e Type                                                                                    | prizontal Alignment<br>EFT<br>Damage Exte<br>DISABLINC                                                                                                                                                                                                                                                                                                                                                                                                                                                                                                                                                                                                                                                                                                                                                                                                                                                                                                                                                                                                                                                                                                                                                                                                                                                                                                                                                                                                                                                                                                                                                                                                                                                                                                                                                                                                                                                                                                                                                                                                                                                                         | ACTIVE Wrecker ROTAT Road LEVI                                                             | icy Number Selection Method TION way Grade EL Working Properl                                                            | 3                     |
| Vehicle Removal TOWED DUE TO DISABLING Direction of Travel Before Crash EASTBOUND Trafficway Description TWO-WAY NOT DIVIDED Roadway Description for Vehicle T HARVEY VICKERS / AUTUM Vehicle Maneuver Action (by this v NEGOTIATING A CURVE 1st Sequence of Events Type (this NON-COLLISION                                                                                                                                                                                                                                                                                                                                                                                                                                                                                                                                                                                                                                                                                                                                                                                                                                                                                                                                                                                                                                                                                                                                                                                                                                                                                                                                                                                                                                                                                                                                                                                                                                                                                                                                                                                                                                   | Speed: Estimated Speed: Fravel IN TRL rehicle)                                                                                                                                                                                                                                                                                                                                                                                                                                                                                                                                                                                                                                                                                                                                                                                                                                                                                                                                                                                                                                                                                                                                                                                                                                                                                                                                                                                                                                                                                                                                                                                                                                                                                                                                                                                                                                                                                                                                                                                                                                                                                | Posted Roadwa<br>35 UNDIV | PROGRESSI Vehicle Towed I JERRYS  ay Type VIDED HIGHWAY  Tre In (by this vehicle) D NOT LEAVE SCE  ist Seque OVERTU                                                                                                                                                                                                                                                                                                                                                                                                                                                                                                                                                                                                                                                                                                                                                                                                                                                                                                                                                                                                                                                                                                                                                                                                                                                                                                                                                                                                                                                                                                                                                                                                                                                                                                                                                                                                                                                                                                                                                                                                            | VE  Total Lane 2  Iffic Control Device CONTROLS                                                                                                                                                                                                          | CURVÉ LE<br>e Type<br>ail (this vehicle<br>R                                                          | prizontal Alignment<br>EFT<br>Damage Exte<br>DISABLINC                                                                                                                                                                                                                                                                                                                                                                                                                                                                                                                                                                                                                                                                                                                                                                                                                                                                                                                                                                                                                                                                                                                                                                                                                                                                                                                                                                                                                                                                                                                                                                                                                                                                                                                                                                                                                                                                                                                                                                                                                                                                         | ACTIVE Wrecker ROTAT Road LEVI                                                             | icy Number Selection Method TION way Grade EL Working Properl                                                            | 3                     |
| Vehicle Removal TOWED DUE TO DISABLING Direction of Travel Before Crash EASTBOUND Trafficway Description TWO-WAY NOT DIVIDED Roadway Description for Vehicle THARVEY VICKERS / AUTUM Vehicle Maneuver Action (by this vicked) Ist Sequence of Events Type (this NON-COLLISION MOST Harmful Event Type (this vehicle)                                                                                                                                                                                                                                                                                                                                                                                                                                                                                                                                                                                                                                                                                                                                                                                                                                                                                                                                                                                                                                                                                                                                                                                                                                                                                                                                                                                                                                                                                                                                                                                                                                                                                                                                                                                                           | G DAMAGE  Speed: Estimated  Speed: Fravel IN TRL  vehicle)  vehicle)                                                                                                                                                                                                                                                                                                                                                                                                                                                                                                                                                                                                                                                                                                                                                                                                                                                                                                                                                                                                                                                                                                                                                                                                                                                                                                                                                                                                                                                                                                                                                                                                                                                                                                                                                                                                                                                                                                                                                                                                                                                          | Posted Roadwa<br>35 UNDIV | PROGRESSI Vehicle Towed I JERRYS ay Type VIDED HIGHWAY Tre INC In (by this vehicle) D NOT LEAVE SCE ST Seque OVERTI Most Harn                                                                                                                                                                                                                                                                                                                                                                                                                                                                                                                                                                                                                                                                                                                                                                                                                                                                                                                                                                                                                                                                                                                                                                                                                                                                                                                                                                                                                                                                                                                                                                                                                                                                                                                                                                                                                                                                                                                                                                                                  | VE  By  Total Lane 2  Iffic Control Devic D CONTROLS  NE nce of Events Det NROLLOVE Inful Event Detail ( JRN/ROLLOVE                                                                                                                                     | CURVÉ LE e Type  ail (this vehicle R this vehicle) R                                                  | Damage External DISABLING                                                                                                                                                                                                                                                                                                                                                                                                                                                                                                                                                                                                                                                                                                                                                                                                                                                                                                                                                                                                                                                                                                                                                                                                                                                                                                                                                                                                                                                                                                                                                                                                                                                                                                                                                                                                                                                                                                                                                                                                                                                                                                      | ACTIVE Wrecker ROTAT Road LEVI                                                             | icy Number Selection Method TION way Grade EL Working Properl                                                            | 3                     |
| Vehicle Removal TOWED DUE TO DISABLING Direction of Travel Before Crash EASTBOUND Trafficway Description TWO-WAY NOT DIVIDED Roadway Description for Vehicle T HARVEY VICKERS / AUTUM Vehicle Maneuver Action (by this v NEGOTIATING A CURVE 1st Sequence of Events Type (this NON-COLLISION) Most Harmful Event Type (this vehicle Temple)                                                                                                                                                                                                                                                                                                                                                                                                                                                                                                                                                                                                                                                                                                                                                                                                                                                                                                                                                                                                                                                                                                                                                                                                                                                                                                                                                                                                                                                                                                                                                                                                                                                                                                                                                                                    | G DAMAGE  Speed: Estimated  Speed: Fravel IN TRL  vehicle)  vehicle)                                                                                                                                                                                                                                                                                                                                                                                                                                                                                                                                                                                                                                                                                                                                                                                                                                                                                                                                                                                                                                                                                                                                                                                                                                                                                                                                                                                                                                                                                                                                                                                                                                                                                                                                                                                                                                                                                                                                                                                                                                                          | Posted Roadwa 35 UNDIN    | PROGRESSI Vehicle Towed I JERRYS ay Type VIDED HIGHWAY Tre INC In (by this vehicle) D NOT LEAVE SCE ST Seque OVERTI Most Harn                                                                                                                                                                                                                                                                                                                                                                                                                                                                                                                                                                                                                                                                                                                                                                                                                                                                                                                                                                                                                                                                                                                                                                                                                                                                                                                                                                                                                                                                                                                                                                                                                                                                                                                                                                                                                                                                                                                                                                                                  | VE  By  Total Lane 2  Iffic Control Devic D CONTROLS  NE nce of Events Det NROLLOVE Inful Event Detail ( JRN/ROLLOVE                                                                                                                                     | CURVÉ LE e Type  ail (this vehicle R this vehicle) R                                                  | prizontal Alignment<br>EFT<br>Damage Exte<br>DISABLINC                                                                                                                                                                                                                                                                                                                                                                                                                                                                                                                                                                                                                                                                                                                                                                                                                                                                                                                                                                                                                                                                                                                                                                                                                                                                                                                                                                                                                                                                                                                                                                                                                                                                                                                                                                                                                                                                                                                                                                                                                                                                         | ACTIVE Wrecker ROTA1 Roads LEVI                                                            | icy Number Selection Method TION way Grade EL Working Properl                                                            | 3                     |
| Vehicle Removal TOWED DUE TO DISABLING Direction of Travel Before Crash EASTBOUND Trafficway Description TWO-WAY NOT DIVIDED Roadway Description for Vehicle THARVEY VICKERS / AUTUM Vehicle Maneuver Action (by this vicked Maneuver Action (by this vicked Maneuver Action) NEGOTIATING A CURVE 1st Sequence of Events Type (this NON-COLLISION) Most Harmful Event Type (this veh NON-COLLISION) Contributing Circumstances 1 (this NONE)                                                                                                                                                                                                                                                                                                                                                                                                                                                                                                                                                                                                                                                                                                                                                                                                                                                                                                                                                                                                                                                                                                                                                                                                                                                                                                                                                                                                                                                                                                                                                                                                                                                                                   | G DAMAGE  Speed: Estimated  Speed: Fravel IN TRL  vehicle)  vehicle)                                                                                                                                                                                                                                                                                                                                                                                                                                                                                                                                                                                                                                                                                                                                                                                                                                                                                                                                                                                                                                                                                                                                                                                                                                                                                                                                                                                                                                                                                                                                                                                                                                                                                                                                                                                                                                                                                                                                                                                                                                                          | Posted Roadwa<br>35 UNDIV | PROGRESSI Vehicle Towed I JERRYS ay Type VIDED HIGHWAY Tre INC In (by this vehicle) D NOT LEAVE SCE ST Seque OVERTI Most Harn                                                                                                                                                                                                                                                                                                                                                                                                                                                                                                                                                                                                                                                                                                                                                                                                                                                                                                                                                                                                                                                                                                                                                                                                                                                                                                                                                                                                                                                                                                                                                                                                                                                                                                                                                                                                                                                                                                                                                                                                  | VE By  Total Lane 2 liffic Control Devic D CONTROLS  NE nce of Events Del JRN/ROLLOVE full Event Detail Contributing Contributing                                                                                                                        | ail (this vehicle R his vehicle) R circumstance:                                                      | Damage External DISABLING                                                                                                                                                                                                                                                                                                                                                                                                                                                                                                                                                                                                                                                                                                                                                                                                                                                                                                                                                                                                                                                                                                                                                                                                                                                                                                                                                                                                                                                                                                                                                                                                                                                                                                                                                                                                                                                                                                                                                                                                                                                                                                      | ACTIVE Wrecker ROTAT Road LEVI                                                             | icy Number Selection Method TION way Grade EL Working Properl                                                            | 3                     |
| Vehicle Removal TOWED DUE TO DISABLING Direction of Travel Before Crash EASTBOUND Trafficway Description TWO-WAY NOT DIVIDED Roadway Description for Vehicle T HARVEY VICKERS / AUTUM Vehicle Maneuver Action (by this v NEGOTIATING A CURVE 1st Sequence of Events Type (this NON-COLLISION) Most Harmful Event Type (this veh NON-COLLISION) Contributing Circumstances 1 (this NONE                                                                                                                                                                                                                                                                                                                                                                                                                                                                                                                                                                                                                                                                                                                                                                                                                                                                                                                                                                                                                                                                                                                                                                                                                                                                                                                                                                                                                                                                                                                                                                                                                                                                                                                                         | G DAMAGE  Speed: Estimated  Speed: Fravel IN TRL  vehicle)  vehicle)  vehicle)  symbol vehicle in the properties of the | Posted Roadwa 35 UNDIN    | PROGRESSI Vehicle Towed I JERRYS ay Type VIDED HIGHWAY Tre INC In (by this vehicle) D NOT LEAVE SCE ST Seque OVERTI Most Harn                                                                                                                                                                                                                                                                                                                                                                                                                                                                                                                                                                                                                                                                                                                                                                                                                                                                                                                                                                                                                                                                                                                                                                                                                                                                                                                                                                                                                                                                                                                                                                                                                                                                                                                                                                                                                                                                                                                                                                                                  | VE By  Total Lane 2 liffic Control Devic D CONTROLS  NE nce of Events Del JRN/ROLLOVE full Event Detail Contributing Contributing                                                                                                                        | ail (this vehicle R his vehicle) R circumstance:                                                      | Damage Extendisconding Damage Extendisconding Disabling  State of the property | ACTIVE Wrecker ROTA1 Roads LEVI                                                            | icy Number Selection Method TION way Grade EL Working Properl                                                            | 3                     |
| Vehicle Removal TOWED DUE TO DISABLING Direction of Travel Before Crash EASTBOUND Trafficway Description TWO-WAY NOT DIVIDED Roadway Description for Vehicle T HARVEY VICKERS / AUTUM Vehicle Maneuver Action (by this v NEGOTIATING A CURVE 1st Sequence of Events Type (this NON-COLLISION) Most Harmful Event Type (this veh NON-COLLISION) Contributing Circumstances 1 (this NONE                                                                                                                                                                                                                                                                                                                                                                                                                                                                                                                                                                                                                                                                                                                                                                                                                                                                                                                                                                                                                                                                                                                                                                                                                                                                                                                                                                                                                                                                                                                                                                                                                                                                                                                                         | Speed: Estimated Speed: Estimated IN TRL vehicle) vehicle) sicle) sicle) initial Impact in Collision                                                                                                                                                                                                                                                                                                                                                                                                                                                                                                                                                                                                                                                                                                                                                                                                                                                                                                                                                                                                                                                                                                                                                                                                                                                                                                                                                                                                                                                                                                                                                                                                                                                                                                                                                                                                                                                                                                                                                                                                                          | Posted Roadwa 35 UNDIN    | PROGRESSI Vehicle Towed I JERRYS ay Type VIDED HIGHWAY Tre INC In (by this vehicle) D NOT LEAVE SCE ST Seque OVERTI Most Harn                                                                                                                                                                                                                                                                                                                                                                                                                                                                                                                                                                                                                                                                                                                                                                                                                                                                                                                                                                                                                                                                                                                                                                                                                                                                                                                                                                                                                                                                                                                                                                                                                                                                                                                                                                                                                                                                                                                                                                                                  | VE By  Total Lane 2 liffic Control Devic D CONTROLS  NE nce of Events Del JRN/ROLLOVE full Event Detail Contributing Contributing                                                                                                                        | ail (this vehicle R R this vehicle) R Circumstance:                                                   | Damage Extendible DISABLING  S 2 (this vehicle)  Most Damaged Area                                                                                                                                                                                                                                                                                                                                                                                                                                                                                                                                                                                                                                                                                                                                                                                                                                                                                                                                                                                                                                                                                                                                                                                                                                                                                                                                                                                                                                                                                                                                                                                                                                                                                                                                                                                                                                                                                                                                                                                                                                                             | ACTIVE Wrecker ROTA1 Roads LEVI                                                            | icy Number Selection Method TION way Grade EL Working Properl                                                            | 3                     |
| Vehicle Removal TOWED DUE TO DISABLING Direction of Travel Before Crash EASTBOUND Trafficway Description TWO-WAY NOT DIVIDED Roadway Description for Vehicle I HARVEY VICKERS / AUTUM Vehicle Maneuver Action (by this v NEGOTIATING A CURVE 1st Sequence of Events Type (this NON-COLLISION Most Harmful Event Type (this veh NON-COLLISION Contributing Circumstances 1 (this NONE  Area of I                                                                                                                                                                                                                                                                                                                                                                                                                                                                                                                                                                                                                                                                                                                                                                                                                                                                                                                                                                                                                                                                                                                                                                                                                                                                                                                                                                                                                                                                                                                                                                                                                                                                                                                                | Speed: Estimated Speed: Estimated IN TRL vehicle) vehicle) sicle) sicle) initial Impact in Collision                                                                                                                                                                                                                                                                                                                                                                                                                                                                                                                                                                                                                                                                                                                                                                                                                                                                                                                                                                                                                                                                                                                                                                                                                                                                                                                                                                                                                                                                                                                                                                                                                                                                                                                                                                                                                                                                                                                                                                                                                          | Posted Roadwa 35 UNDIN    | PROGRESSI Vehicle Towed I JERRYS ay Type VIDED HIGHWAY Tre INC In (by this vehicle) D NOT LEAVE SCE ST Seque OVERTI Most Harn                                                                                                                                                                                                                                                                                                                                                                                                                                                                                                                                                                                                                                                                                                                                                                                                                                                                                                                                                                                                                                                                                                                                                                                                                                                                                                                                                                                                                                                                                                                                                                                                                                                                                                                                                                                                                                                                                                                                                                                                  | VE By  Total Lane 2 liffic Control Devic D CONTROLS  NE nce of Events Del JRN/ROLLOVE full Event Detail Contributing Contributing                                                                                                                        | CURVÉ LI e Type  ail (this vehicle R this vehicle) R Circumstance:                                    | Damage Extended DISABLING  S 2 (this vehicle)  Most Damaged Area  Non Collision                                                                                                                                                                                                                                                                                                                                                                                                                                                                                                                                                                                                                                                                                                                                                                                                                                                                                                                                                                                                                                                                                                                                                                                                                                                                                                                                                                                                                                                                                                                                                                                                                                                                                                                                                                                                                                                                                                                                                                                                                                                | ACTIVE Wrecker ROTA1 Roads LEVI                                                            | icy Number Selection Method TION way Grade EL Working Properl                                                            | 3                     |
| Vehicle Removal TOWED DUE TO DISABLING Direction of Travel Before Crash EASTBOUND Trafficway Description TWO-WAY NOT DIVIDED Roadway Description for Vehicle T HARVEY VICKERS / AUTUM Vehicle Maneuver Action (by this v NEGOTIATING A CURVE 1st Sequence of Events Type (this NON-COLLISION Most Harmful Event Type (this veh NON-COLLISION Contributing Circumstances 1 (this NONE  Area of I                                                                                                                                                                                                                                                                                                                                                                                                                                                                                                                                                                                                                                                                                                                                                                                                                                                                                                                                                                                                                                                                                                                                                                                                                                                                                                                                                                                                                                                                                                                                                                                                                                                                                                                                | Speed: Estimated Speed: Estimated IN TRL vehicle) vehicle vehicle vehicle itital Impact n Collision                                                                                                                                                                                                                                                                                                                                                                                                                                                                                                                                                                                                                                                                                                                                                                                                                                                                                                                                                                                                                                                                                                                                                                                                                                                                                                                                                                                                                                                                                                                                                                                                                                                                                                                                                                                                                                                                                                                                                                                                                           | Posted Roadwa 35 UNDIN    | PROGRESSI Vehicle Towed I JERRYS ay Type VIDED HIGHWAY Tre INC In (by this vehicle) D NOT LEAVE SCE ST Seque OVERTI Most Harn                                                                                                                                                                                                                                                                                                                                                                                                                                                                                                                                                                                                                                                                                                                                                                                                                                                                                                                                                                                                                                                                                                                                                                                                                                                                                                                                                                                                                                                                                                                                                                                                                                                                                                                                                                                                                                                                                                                                                                                                  | VE By  Total Lane 2 liffic Control Devic D CONTROLS  NE nce of Events Del JRN/ROLLOVE full Event Detail Contributing Contributing                                                                                                                        | CURVÉ LI e Type  ail (this vehicle R this vehicle) R Circumstance:                                    | Damage External DISABLING  S 2 (this vehicle)  Most Damaged Area  Non Collision                                                                                                                                                                                                                                                                                                                                                                                                                                                                                                                                                                                                                                                                                                                                                                                                                                                                                                                                                                                                                                                                                                                                                                                                                                                                                                                                                                                                                                                                                                                                                                                                                                                                                                                                                                                                                                                                                                                                                                                                                                                | ACTIVE Wrecker ROTA1 Roads LEVI                                                            | icy Number Selection Method TION way Grade EL Working Properl                                                            | 3                     |
| Vehicle Removal TOWED DUE TO DISABLING Direction of Travel Before Crash EASTBOUND Trafficway Description TWO-WAY NOT DIVIDED Roadway Description for Vehicle THARVEY VICKERS / AUTUM Vehicle Maneuver Action (by this vine of the control of the contr | G DAMAGE  Speed: Estimated  Speed: Estimated  IN TRL  vehicle)  vehicle)  vehicle)  initial Impact  n Collision  odercarriage  known                                                                                                                                                                                                                                                                                                                                                                                                                                                                                                                                                                                                                                                                                                                                                                                                                                                                                                                                                                                                                                                                                                                                                                                                                                                                                                                                                                                                                                                                                                                                                                                                                                                                                                                                                                                                                                                                                                                                                                                          | Posted Roadwa 35 UNDIN    | PROGRESSI Vehicle Towed I JERRYS  ay Type VIDED HIGHWAY  Tre In (by this vehicle) D NOT LEAVE SCE 1st Seque OVERTI Most Harri OVERTI                                                                                                                                                                                                                                                                                                                                                                                                                                                                                                                                                                                                                                                                                                                                                                                                                                                                                                                                                                                                                                                                                                                                                                                                                                                                                                                                                                                                                                                                                                                                                                                                                                                                                                                                                                                                                                                                                                                                                                                           | VE By  Total Lane 2  Iffic Control Device D CONTROLS  NE nce of Events Det JRN/ROLLOVE INUIT Event Detail ( JRN/ROLLOVE NONE  Contributing NONE                                                                                                          | ail (this vehicle R this vehicle) R Circumstance:                                                     | Damage External DISABLING  DISABLING  See 2 (this vehicle)  Most Damaged Area  Non Collision  Top  Undercarriage  Unknown  Uration                                                                                                                                                                                                                                                                                                                                                                                                                                                                                                                                                                                                                                                                                                                                                                                                                                                                                                                                                                                                                                                                                                                                                                                                                                                                                                                                                                                                                                                                                                                                                                                                                                                                                                                                                                                                                                                                                                                                                                                             | ACTIVE Wrecker ROTAT Road LEVI                                                             | Selection Method<br>TON<br>way Grade<br>EL<br>Working Properl                                                            | 3                     |
| Vehicle Removal TOWED DUE TO DISABLING Direction of Travel Before Crash EASTBOUND Trafficway Description TWO-WAY NOT DIVIDED Roadway Description for Vehicle T HARVEY VICKERS / AUTUM Vehicle Maneuver Action (by this v NEGOTIATING A CURVE 1st Sequence of Events Type (this veh NON-COLLISION Most Harmful Event Type (this veh NON-COLLISION Contributing Circumstances 1 (this NONE  Area of I  NONE  Gross Vehicle Weight I NOT APPLICABLE Hazardous Materials Released Fr                                                                                                                                                                                                                                                                                                                                                                                                                                                                                                                                                                                                                                                                                                                                                                                                                                                                                                                                                                                                                                                                                                                                                                                                                                                                                                                                                                                                                                                                                                                                                                                                                                               | G DAMAGE  Speed:  Estimated  Speed:  Travel IN TRL  rehicle)  vehicle)  icle)  s vehicle)  initial Impact  in Collision  odercarriage  known  Rating                                                                                                                                                                                                                                                                                                                                                                                                                                                                                                                                                                                                                                                                                                                                                                                                                                                                                                                                                                                                                                                                                                                                                                                                                                                                                                                                                                                                                                                                                                                                                                                                                                                                                                                                                                                                                                                                                                                                                                          | Posted Roadwa 35 UNDIN    | PROGRESSI Vehicle Towed I JERRYS ay Type VIDED HIGHWAY Tra In (by this vehicle) D NOT LEAVE SCE 1st Seque OVERTI Most Harr OVERTI                                                                                                                                                                                                                                                                                                                                                                                                                                                                                                                                                                                                                                                                                                                                                                                                                                                                                                                                                                                                                                                                                                                                                                                                                                                                                                                                                                                                                                                                                                                                                                                                                                                                                                                                                                                                                                                                                                                                                                                              | VE By  Total Lane 2  Iffic Control Device D CONTROLS  NE nce of Events Det JRN/ROLLOVE INUIT Event Detail ( JRN/ROLLOVE NONE  Contributing NONE                                                                                                          | CURVÉ LI e Type  ail (this vehicle R this vehicle) R j Circumstance:                                  | Damage External DISABLING  S 2 (this vehicle)  Most Damaged Area  Non Collision  Top  Undercarriage  Unknown                                                                                                                                                                                                                                                                                                                                                                                                                                                                                                                                                                                                                                                                                                                                                                                                                                                                                                                                                                                                                                                                                                                                                                                                                                                                                                                                                                                                                                                                                                                                                                                                                                                                                                                                                                                                                                                                                                                                                                                                                   | ACTIVE Wrecker ROTAT Road LEVI                                                             | Selection Method<br>TON<br>way Grade<br>EL<br>Working Properl                                                            | y                     |
| Vehicle Removal TOWED DUE TO DISABLING Direction of Travel Before Crash EASTBOUND Trafficway Description TWO-WAY NOT DIVIDED Roadway Description for Vehicle THARVEY VICKERS / AUTUM Vehicle Maneuver Action (by this v NEGOTIATING A CURVE 1st Sequence of Events Type (this NON-COLLISION Most Harmful Event Type (this veh NON-COLLISION Contributing Circumstances 1 (this NONE  Area of I  NONE  Gross Vehicle Weight I NOT APPLICABLE Hazardous Materials Released Frino Motor Carrier Name                                                                                                                                                                                                                                                                                                                                                                                                                                                                                                                                                                                                                                                                                                                                                                                                                                                                                                                                                                                                                                                                                                                                                                                                                                                                                                                                                                                                                                                                                                                                                                                                                              | G DAMAGE  Speed: Estimated  Speed: Estimated  IN TRL  vehicle)  vehicle)  vehicle)  icicle)  vehicle)  initial Impact  in Collision  odercarriage  known  Rating  om Cargo                                                                                                                                                                                                                                                                                                                                                                                                                                                                                                                                                                                                                                                                                                                                                                                                                                                                                                                                                                                                                                                                                                                                                                                                                                                                                                                                                                                                                                                                                                                                                                                                                                                                                                                                                                                                                                                                                                                                                    | Posted Roadwa 35 UNDIN    | PROGRESSI Vehicle Towed I JERRYS ay Type VIDED HIGHWAY Tre In (by this vehicle) D NOT LEAVE SCE 1st Seque OVERTI Most Harn OVERTI                                                                                                                                                                                                                                                                                                                                                                                                                                                                                                                                                                                                                                                                                                                                                                                                                                                                                                                                                                                                                                                                                                                                                                                                                                                                                                                                                                                                                                                                                                                                                                                                                                                                                                                                                                                                                                                                                                                                                                                              | VE By  Total Lane 2  Iffic Control Device CONTROLS  NE Ince of Events Detail ( JRN/ROLLOVE Inful Event Detail ( JRN/ROLLOVE Contributing NONE  Contributing NONE  Contributing NONE  Contributing NONE  Identical Motor BUS (SEATS Formatterials Placard | CURVÉ LI e Type  ail (this vehicle R this vehicle) R j Circumstance:  Vehicle Config DR MORE TI Placa | Damage Extended DISABLING  S 2 (this vehicle)  Most Damaged Area  Non Collision  Top  Undercarriage  Unknown  Uration  HAN 15 OCCUPAN rd Hazardous Materia                                                                                                                                                                                                                                                                                                                                                                                                                                                                                                                                                                                                                                                                                                                                                                                                                                                                                                                                                                                                                                                                                                                                                                                                                                                                                                                                                                                                                                                                                                                                                                                                                                                                                                                                                                                                                                                                                                                                                                     | ACTIVE Wrecker ROTAT Road LEVI  ent (for this vehicle DAMAGE  ITS INCLUDING I Number Place | Selection Method<br>TON<br>way Grade<br>EL<br>Working Properl                                                            | y<br>y<br>: Number    |
| Vehicle Removal TOWED DUE TO DISABLING Direction of Travel Before Crash EASTBOUND Trafficway Description TWO-WAY NOT DIVIDED Roadway Description for Vehicle THARVEY VICKERS / AUTUM Vehicle Maneuver Action (by this vicked by Negotia Month of the Vehicle Maneuver Action (by this vicked by Non-Collision Most Harmful Event Type (this vehicle Type) NON-COLLISION Contributing Circumstances 1 (this NONE  Area of I  NONE  Area of I  On Uni Harmful Event Type (This Vehicle Type) Honding Circumstances 1 (this NONE)  Area of I  Harmful Event Type (This Vehicle Weight I) NOT APPLICABLE Hazardous Materials Released Frince                                                                                                                                                                                                                                                                                                                                                                                                                                                                                                                                                                                                                                                                                                                                                                                                                                                                                                                                                                                                                                                                                                                                                                                                                                                                                                                                                                                                                                                                                       | G DAMAGE  Speed: Estimated  Speed: Estimated  IN TRL  vehicle)  vehicle)  vehicle)  icicle)  vehicle)  initial Impact  in Collision  odercarriage  known  Rating  om Cargo                                                                                                                                                                                                                                                                                                                                                                                                                                                                                                                                                                                                                                                                                                                                                                                                                                                                                                                                                                                                                                                                                                                                                                                                                                                                                                                                                                                                                                                                                                                                                                                                                                                                                                                                                                                                                                                                                                                                                    | Posted Roadwa 35 UNDIN    | PROGRESSI Vehicle Towed I JERRYS ay Type VIDED HIGHWAY Tra In (by this vehicle) D NOT LEAVE SCE 1st Seque OVERTI Most Harr OVERTI IN (by this vehicle) Is the seque of the seq | VE By  Total Lane 2  Iffic Control Device CONTROLS  NE nce of Events Det JRN/ROLLOVE Inful Event Detail ( JRN/ROLLOVE Contributing NONE  Commercial Motor BUS (SEATS Formatterials Placard                                                               | CURVÉ LI e Type  ail (this vehicle R this vehicle) R j Circumstance:  Vehicle Config DR MORE TI Placa | Damage Extended DISABLING  S 2 (this vehicle)  Most Damaged Area  Non Collision  Top  Undercarriage  Unknown  Uration  HAN 15 OCCUPAN rd Hazardous Materia                                                                                                                                                                                                                                                                                                                                                                                                                                                                                                                                                                                                                                                                                                                                                                                                                                                                                                                                                                                                                                                                                                                                                                                                                                                                                                                                                                                                                                                                                                                                                                                                                                                                                                                                                                                                                                                                                                                                                                     | ACTIVE Wrecker ROTAT Road LEVI  ent (for this vehicle DAMAGE  ITS INCLUDING I Number Place | Selection Method TON  Selection Method TON  Way Grade  L  Working Proper  i DRIVER)  ard Hazard Class  Motor Carrier Sta | y<br>y<br>: Number    |