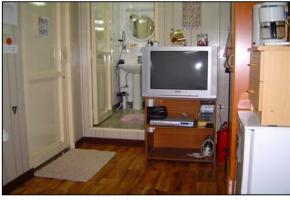

## BILLETING

When you arrive at your final destination in Iraq, you will be provided your own individual room and in most cases a private bath. Billeting accommodations will vary from location to location. At one location you might be living in a two story "barracks" type building, in another location you will be living in what resembles a storage container and in another you will be billeted in a trailer. Most rooms have a twin bed, super twin bed or a full bed (depending on the location). All of USACE-GRD billeting has a TV, DVD player, internet hookup and receive AFN television stations along with many other stations. Most rooms will come equipped with a refrigerator, desk and a chair.

Additional GRD HQ Billeting Exterior View

GRD HQ Billeting Interior View

GRD HQ Billeting Bathroom

Additional GRD HQ Billeting Exterior View

GRD HQ Billeting Interior View