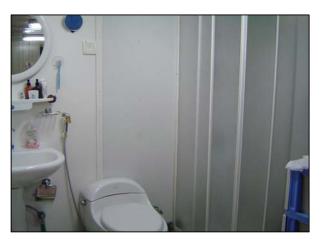

## BILLETING

When you arrive at your final destination in Iraq, you will be provided your own individual room and in most cases a private bath. Billeting accommodations will vary from location to location. At one location you might be living in a two story "barracks" type building, in another location you will be living in what resembles a storage container and in another you will be billeted in a trailer. Most rooms have a twin bed, super twin bed or a full bed (depending on the location). All of USACE-GRD billeting has a TV, DVD player, internet hookup and receive AFN television stations along with many other stations. Most rooms will come equipped with a refrigerator, desk and a chair.

Additional GRD HQ Billeting Exterior View

GRD HQ Billeting Interior View

GRD HQ Billeting Bathroom

Additional GRD HQ Billeting Exterior View

GRD HQ Billeting Interior View