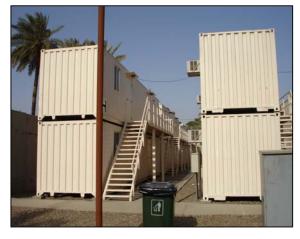

## BILLETING

When you arrive at your final destination in Iraq, you will be provided your own individual room and in most cases a private bath. Billeting accommodations will vary from location to location. At one location you might be living in a two story "barracks" type building, in another location you will be living in what resembles a storage container and in another you will be billeted in a trailer. Most rooms have a twin bed, super twin bed or a full bed (depending on the location). All of USACE-GRD billeting has a TV, DVD player, internet hookup and receive AFN television stations along with many other stations. Most rooms will come equipped with a refrigerator, desk and a chair.

Additional GRD HQ Billeting Exterior View

GRD HQ Billeting Interior View

GRD HQ Billeting Bathroom

Additional GRD HQ Billeting Exterior View

GRD HQ Billeting Interior View