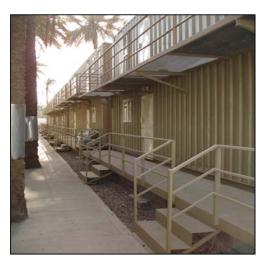

## BILLETING

When you arrive at your final destination in Iraq, you will be provided your own individual room and in most cases a private bath. Billeting accommodations will vary from location to location. At one location you might be living in a two story "barracks" type building, in another location you will be living in what resembles a storage container and in another you will be billeted in a trailer. Most rooms have a twin bed, super twin bed or a full bed (depending on the location). All of USACE-GRD billeting has a TV, DVD player, internet hookup and receive AFN television stations along with many other stations. Most rooms will come equipped with a refrigerator, desk and a chair.

Additional GRD HQ Billeting Exterior View

GRD HQ Billeting Interior View

GRD HQ Billeting Bathroom

Additional GRD HQ Billeting Exterior View

GRD HQ Billeting Interior View