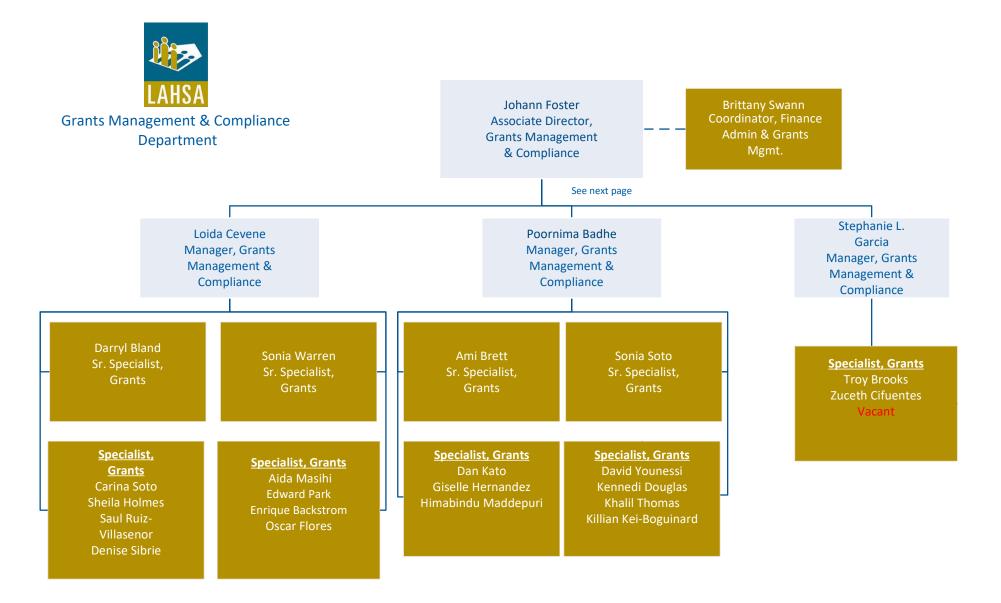

## Grants Management & Compliance Department

Johann Foster Associate Director, Grants Management & Compliance

Janice Eisma Sr. Specialist, Grants

Specialist, Grants
Demetrious Counts
Lorna Bretana
Rosie Bercian

Crystal Jackman Sr. Specialist, Grants

Specialist, Grants
Chijioke Nwosu
Joel Custodio
Lisa Johnson

Ramona Allahdadi Manager, Grants Management & Compliance

Sr. Specialist, Grants Gaurav Vig Vacant Specialist,
Grants
Elaine Silva
Elizabeth
Hernandez
Gabriel Fesilyan
Jeffrey Shih
Micayla Owens
Stanley Brinkley