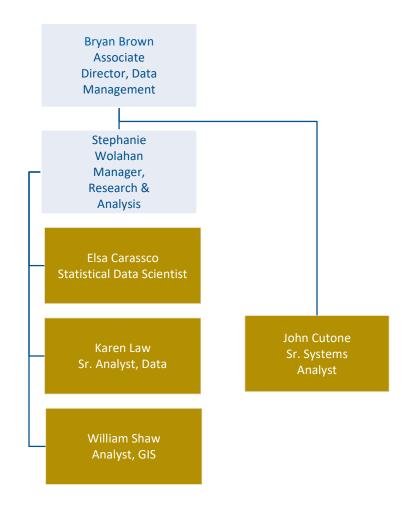

Bryan Brown Associate Director, Data Management

See next page

Sheena Woods Bianca Vargas Manager, Data Manager, Reporting Infrastructure Cesar Dones Omar Faruk Sr. Report Developer Sr. Data Analyst Sr. Business **Data Analyst** <u>Intelligence</u> Aubrey Pellicano <u>Developer</u> Christina Munoz Enna Lee Christopher Santigao George Lewis Jonathan Cung Linda Liu Sofia Bautista Kathryn Sheng Vacant **Business Intelligence** <u>Developer</u> Vacant Vacant Vacant