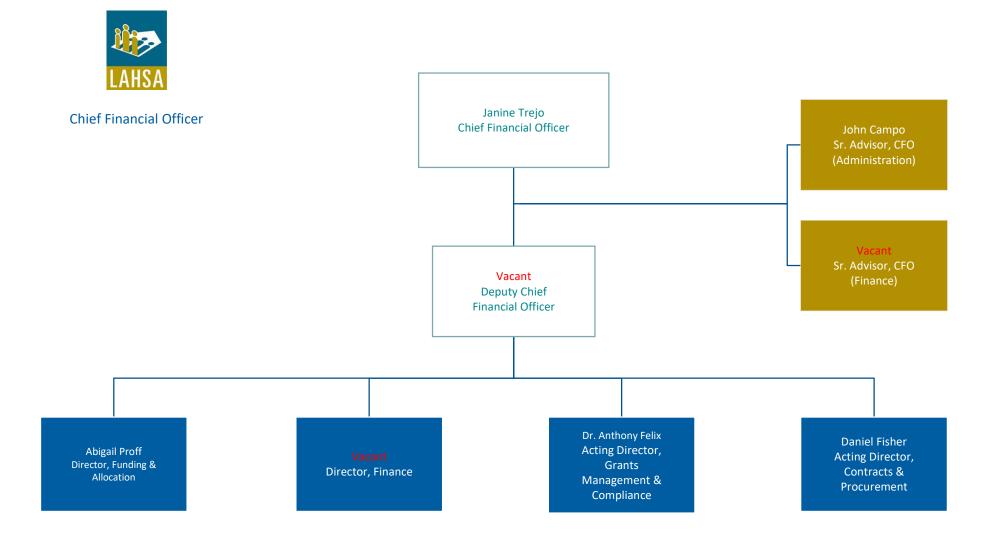

### Finance Department

## Finance Department

Kathy Chen Associate Director, Accounting

Funding & Allocation Department

**Abigail Proff** Director, Funding & Allocation

**Geoffrey Weeks** Associate Director, Funding & Allocation