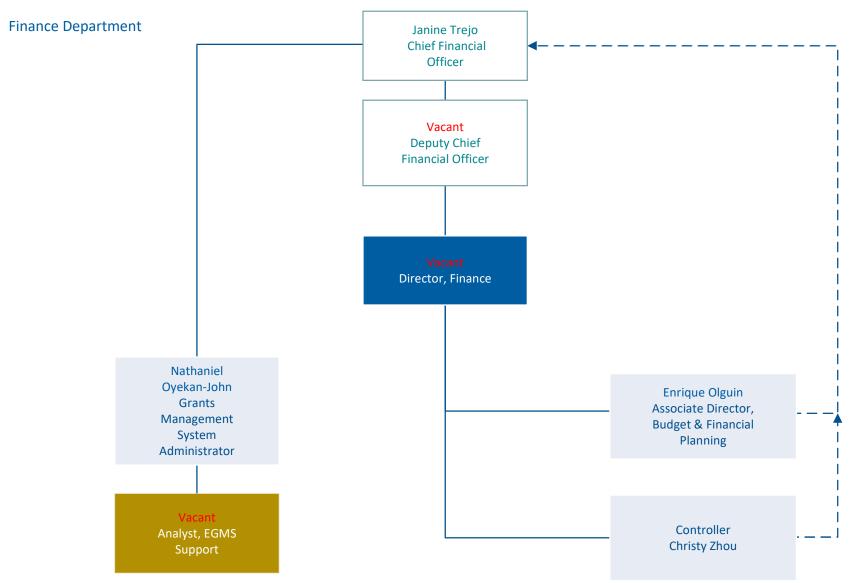

### Finance Department

## Finance Department

Kathy Chen Associate Director, Accounting

Funding & Allocation Department

**Abigail Proff** Director, Funding & Allocation

**Geoffrey Weeks** Associate Director, Funding & Allocation