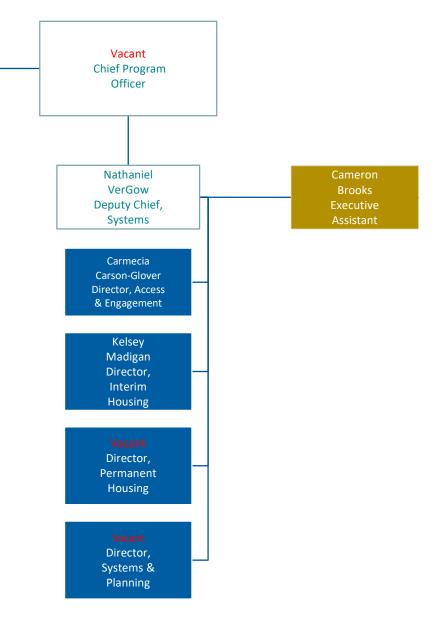

## **Deputy Chief External Relations Officer**

Deputy Chief / Sr. Advisor, CEO

Access & Engagement Department Carmecia Carson-Glover Director, Access & Engagement David Hare Marisol Barroso Vacant Associate Director, Acting Associate Associate Director, Access & Director, Access & Unsheltered Engagement Engagement Strategies