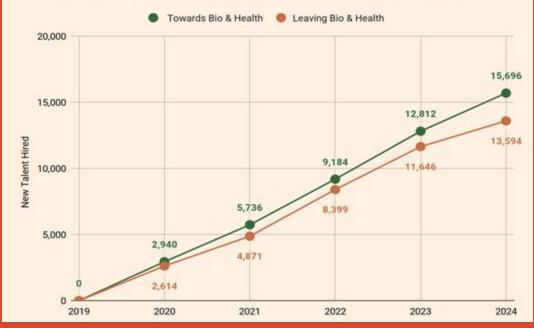

# Austin's Bio & Health sector is winning the talent race

**Engineers** are the top talent moving from other sectors, supporting tech-driven innovation.<sup>1</sup>

Austin is **5th in the US** for brain gain with a 70% rise in college educated adults.<sup>2</sup>

# Talent inflows consistently outpace outflows, showing sector strength

#### **Cumulative Austin Bio & Health Talent Flows since 2019**

Source 1 & Graph: LiveData June 2024 Source 2: ASEC Current Population Survey