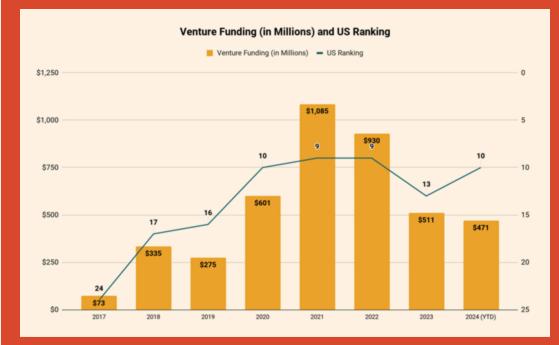

## Austin's Bio & Health funding has set a new baseline

Strong growth trajectory since 2017, with 2024 only falling below peak bubble years.

Catapulted in national rankings from mid-20s to consistently around 10th. Bio & Health funding has shown a strong upswing since 2017, with recent softening reflecting the broader US-wide industry

Source: Dealroom.co 2024