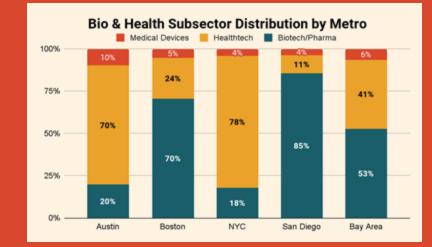

# Austin has established itself as a Healthtech leader

Austin and NYC have the highest **concentration** of Healthtech startups.

Austin startups average valuations are higher in priced seed & right in the middle for Series A.

#### Source: Carta Q1 2021 - Q1 2024