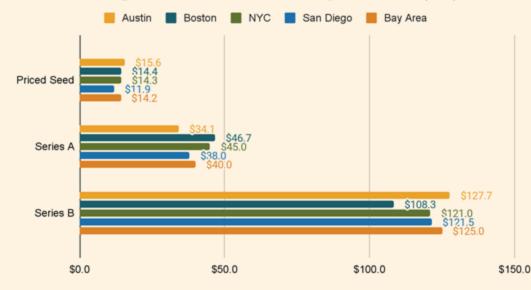

# Austin is pacing alongside SF, SD, NYC and Boston valuations

The average Austin startups valuation is higher in priced seed & Series B.

There is no valuation haircut to founders for building a Bio & Health startup in Austin. Austin valuations are competitive with other major Bio & Health hubs across all early & late stages

#### Average Bio & Health Pre-Money Valuation (\$M)

Source: Carta Q1 2021 - Q1 2024