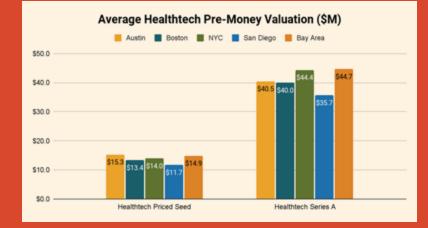

# Austin has established itself as a Healthtech leader

Austin and NYC have the highest **concentration** of Healthtech startups.

Austin startups average valuations are higher in priced seed & right in the middle for Series A.

#### Source: Carta Q1 2021 - Q1 2024