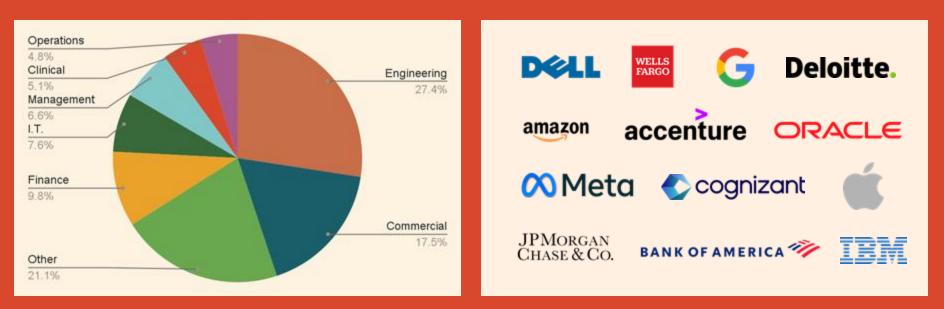

### Austin's Bio & Health ecosystem is attracting top Engineering and Commercial talent from leading Tech & Finance firms

Source: LiveData June 2024