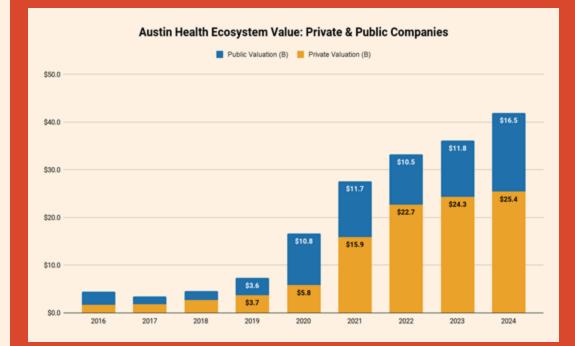

# The ecosystem value has also hit an inflection point

Combined valuations have grown from \$4.4B in 2016 to over \$41.9B by end of 2024.

Public company growth signals ecosystem maturity while a growing private market highlights a highly positive outlook.

# Combined startup and public company valuations have grown ~10x since 2016, now exceeding \$40B