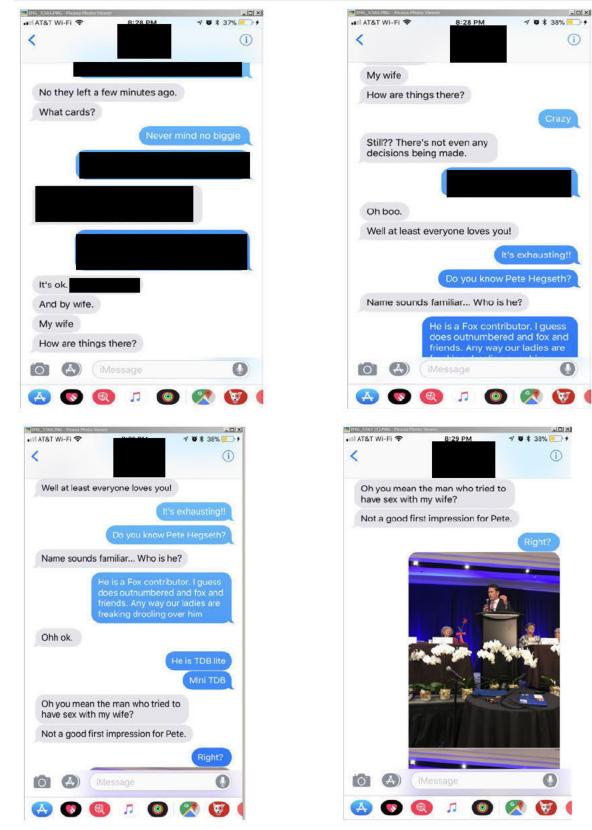

| MONTEREY POLICE DEPARTMENT | CA0270600            |
|----------------------------|----------------------|
| 351 Madison Street         | Phone (831) 646-3830 |
| Monterey, CA 93940         | Fax (831) 646-3899   |

421 After the conferences/ fund raiser, there was an after party in the hotel suites. There was also a birthday celebration. Alcohol was provided at the after party. 422 HEGSETH stated he did not drink "hard" alcohol, but consumed beer at the after 423 party. The individual that attended the after party were people he had never met 424 425 before. 426 427 Later in the evening, HEGSETH stated a group of individuals went to the hotel bar. HEGSETH stated he talked with several different people at the bar. 428 HEGSETH stated no one at the bar was "blacked out drunk." 429 430 HEGSETH stated he remembered being lead from the bar by someone. 431 HEGSETH stated he was "buzzed" but not intoxicated. HEGSETH did not know 432 433 who was leading him from the bar. HEGSETH described the person's clothing. The person wore . HEGSETH described 434 JANE DOE'S dress. 435 436 HEGSETH did not remember being chastised for being to loud and did not 437 remember an argument by the pool. HEGSETH did not remember being 438 439 belligerent with anyone. 440 HEGSETH advised he went back to his hotel room with JANE DOE. 441 442 HEGSETH thought it was odd that JANE DOE stayed in his room. She sat down 443 in the room and did not leave. HEGSETH stated JANE DOE and himself did not 444 445 do much talking at the bar. HEGSETH stated he did more talking to a 446 woman at the bar. HEGSETH stated JANE DOE might have felt she was in charge and had led HEGSETH to his room. HEGSETH stated that there was 447 nothing in his mind that thought he was going to take JANE DOE home and 448 stated, "it's not even a thought." He might have thought that with someone else, 449 but not JANE DOE. HEGSETH stated he was confused by JANE DOE staying in 450 451 his room. 452 453 While in HEGSETH's hotel room, he stated things progressed between himself and JANE DOE. The interaction between HEGSETH and JANE DOE was 454 455 consensual. HEGSETH stated there were a couple of times he had made sure JANE DOE was comfortable with what was going on between the two of them. 456 HEGSETH stated there was "always" conversation and "always" consensual 457 contact between the two of them. 458 459 HEGSETH stated the engagement between himself and JANE DOE was mutual. 460 461 They both would stop and say "we shouldn't do this", but things consensually continued. HEGSETH advised that JANE DOE had asked HEGSETH if he had a 462 condom. HEGSETH told her that he did not. HEGSETH told her that they could 463 464 stop if it was a problem. HEGSETH stated JANE DOE said,"No No No, it's not a problem. HEGSETH stated he did not want to get anyone pregnant. 465

| 466 |                                                                                 |
|-----|---------------------------------------------------------------------------------|
| 467 | HEGSETH stated he had sex with JANE DOE. The sexual positions were              |
| 468 | missionary style and she was on top of him. HEGSETH stated he wore dog tags.    |
| 469 | HEGSETH stated he pulled out of JANE DOE and ejaculated on her body.            |
| 470 | HEGSETH gave her something to clean up with and JANE DOE later got              |
| 471 | dressed.                                                                        |
| 472 |                                                                                 |
| 473 | After the sexual act, HEGSETH stated it was very early in the morning and there |
| 474 | was a very clear conversation with JANE DOE. JANE DOE stated she would tell     |
| 475 | her husband that she fallen asleep on a couch in someone else's room.           |
| 476 | HEGSETH continuously asked JANE DOE if she was okay because he did not          |
| 477 | want JANE DOE to get in trouble. HEGSETH told JANE DOE that she did not         |
| 478 | have to worry about him saying anything. HEGSETH stated JANE DOE showed         |
| 479 | early signs of regret. HEGSETH did not elaborate on the signs of regret.        |
| 480 |                                                                                 |
| 481 | I provided HEGSETH with my contact information and a case report number.        |
| 482 |                                                                                 |
| 483 | The contact with HEGSETH was recorded and the recording was attached to this    |
| 484 | case report.                                                                    |
| 485 |                                                                                 |
| 486 | On 10-27-17, I received a call from HEGSETH. HEGSETH wanted to add to his       |
| 487 | statement. HEGSETH stated after he had sex with JANE DOE, he told JANE          |
| 488 | DOE that she could take a shower, but JANE DOE declined the offer.              |
| 489 |                                                                                 |
| 490 | EVIDENCE:                                                                       |
| 491 |                                                                                 |
| 492 | 01: USB Drive                                                                   |
| 493 |                                                                                 |
| 494 | DISPOSITION:                                                                    |
| 495 |                                                                                 |
| 496 | I recommend this case report be forwarded to the Monterey County District       |
| 497 | Attorney's Office for review.                                                   |
| 498 |                                                                                 |
| 499 | END OF REPORT.                                                                  |
| 500 |                                                                                 |
| 501 | M.GARCIA/142/SW/mg 10/26/17                                                     |
| 502 |                                                                                 |
| 503 |                                                                                 |
| 504 |                                                                                 |
| 505 |                                                                                 |
| 506 | Approved by : RUTTSCHOW Date : 11/16/2017 10:54 AM                              |
|     |                                                                                 |