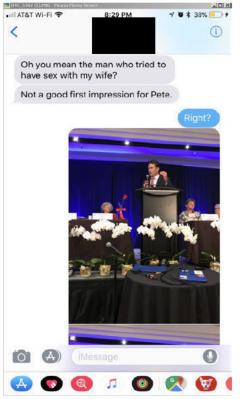

> Controlled Document, Duplication or Re-Issuance Controlled by Law File Number PM G1705129-S02.doc

HEGSETH was Caucasian. He wore a dark colored suite jacket, a light blue

button up shirt, a red and white tie and had a pin affixed to the left side of his

jacket.

177 178

179

Phone (831) 646-3830 Fax (831) 646-3899

181 182

183 184

185

I attached the photo to this case report.