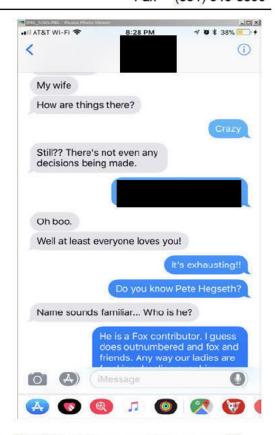

JANE DOE stated she observed HEGSETH acting inappropriately with the woman at the conference. HEGSETH would rub the women on their legs and JANE DOE thought that his actions were inappropriate. JANE DOE had texted that HEGSETH was giving off a "creeper" vibe. The women thought HEGSETH was "dreamy" and wanted pictures with HEGSETH. JANE DOE stated she had also taken a picture with HEGSETH, earlier in the day because people were commenting HEGSETH.

JANE DOE stated she remembered walking out of the bar and assumed HEGSETH followed her because she argued with HEGSETH near the pool. The argument was about HEGSETH'S actions with the women at the conference. JANE DOE remembered HEGSETH tell her that he was a nice guy.

 JANE DOE stated the next memory she had was when she was in an unknown room. JANE DOE did not know where she was and how she got to the room. HEGSETH was in the room with her. JANE DOE remembered having her phone and HEGSETH inquired to whom JANE DOE was texting. HEGSETH took her phone from her hands. JANE DOE stated she got up and tried to leave the room, but HEGSETH blocked the door with his body. JANE DOE remembered saying "no" a lot. JANE DOE stated she did not remember much else.

JANE DOE'S next memory was when she was on a bed or a couch and HEGSETH was over her. HEGSETH'S dog tags were hovering over her face. HEGSETH was bare-chested, but JANE DOE does not know if his shirt was completely off. JANE DOE did not notice any tattoos, scars and or marks on HEGSETH'S body. JANE DOE stated she had seen HEGSETH fully nude during this incident.

The next memory JANE DOE had was when HEGSETH ejaculated on her stomach. HEGSETH threw a towel at her and asked her "are you ok?"

The last memory JANE DOE remembered was walking into her room and getting into bed with JANE DOE stated she does not remember how she got back to her room.