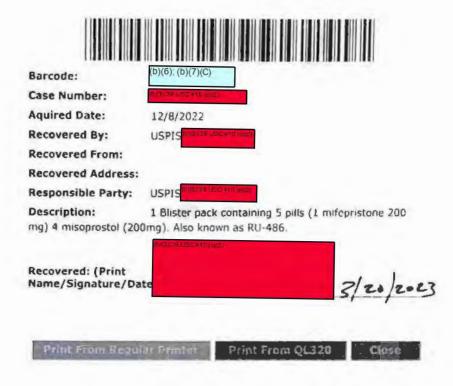

Page | 1

| ASE NUMBER   PROGRAM                                                                                                          | DIVISION                      | DOMICILE                                                                                                                                                                                                                                                                                                                                                                                                                                                                                                                                                                                                                                                                                                                                                                                                                                                                                                                                                                                                                                                                                                                                                                                                                                                                                                                                                                                                                                                                                                                                                                                                                                                                                                                                                                                                                                                                                                                                                                                                                                                                                                                       | ACTIVITY DATE    | START TIME:        | END TIME:             |
|-------------------------------------------------------------------------------------------------------------------------------|-------------------------------|--------------------------------------------------------------------------------------------------------------------------------------------------------------------------------------------------------------------------------------------------------------------------------------------------------------------------------------------------------------------------------------------------------------------------------------------------------------------------------------------------------------------------------------------------------------------------------------------------------------------------------------------------------------------------------------------------------------------------------------------------------------------------------------------------------------------------------------------------------------------------------------------------------------------------------------------------------------------------------------------------------------------------------------------------------------------------------------------------------------------------------------------------------------------------------------------------------------------------------------------------------------------------------------------------------------------------------------------------------------------------------------------------------------------------------------------------------------------------------------------------------------------------------------------------------------------------------------------------------------------------------------------------------------------------------------------------------------------------------------------------------------------------------------------------------------------------------------------------------------------------------------------------------------------------------------------------------------------------------------------------------------------------------------------------------------------------------------------------------------------------------|------------------|--------------------|-----------------------|
| PMN                                                                                                                           | Houston                       | Jackson, MS                                                                                                                                                                                                                                                                                                                                                                                                                                                                                                                                                                                                                                                                                                                                                                                                                                                                                                                                                                                                                                                                                                                                                                                                                                                                                                                                                                                                                                                                                                                                                                                                                                                                                                                                                                                                                                                                                                                                                                                                                                                                                                                    | 12/13/2022       | 09:00              | 09:15                 |
| JBMITTING EMPLOYEE   WRN                                                                                                      |                               | A                                                                                                                                                                                                                                                                                                                                                                                                                                                                                                                                                                                                                                                                                                                                                                                                                                                                                                                                                                                                                                                                                                                                                                                                                                                                                                                                                                                                                                                                                                                                                                                                                                                                                                                                                                                                                                                                                                                                                                                                                                                                                                                              | CTIVITY TYPE     |                    |                       |
| (6): (b)(7)(C)                                                                                                                |                               | Misce                                                                                                                                                                                                                                                                                                                                                                                                                                                                                                                                                                                                                                                                                                                                                                                                                                                                                                                                                                                                                                                                                                                                                                                                                                                                                                                                                                                                                                                                                                                                                                                                                                                                                                                                                                                                                                                                                                                                                                                                                                                                                                                          | llaneous - Other |                    |                       |
| PORT TITLE                                                                                                                    |                               |                                                                                                                                                                                                                                                                                                                                                                                                                                                                                                                                                                                                                                                                                                                                                                                                                                                                                                                                                                                                                                                                                                                                                                                                                                                                                                                                                                                                                                                                                                                                                                                                                                                                                                                                                                                                                                                                                                                                                                                                                                                                                                                                |                  |                    |                       |
| cquisition of Evidence (4)                                                                                                    |                               |                                                                                                                                                                                                                                                                                                                                                                                                                                                                                                                                                                                                                                                                                                                                                                                                                                                                                                                                                                                                                                                                                                                                                                                                                                                                                                                                                                                                                                                                                                                                                                                                                                                                                                                                                                                                                                                                                                                                                                                                                                                                                                                                |                  |                    |                       |
| ETAILS                                                                                                                        |                               |                                                                                                                                                                                                                                                                                                                                                                                                                                                                                                                                                                                                                                                                                                                                                                                                                                                                                                                                                                                                                                                                                                                                                                                                                                                                                                                                                                                                                                                                                                                                                                                                                                                                                                                                                                                                                                                                                                                                                                                                                                                                                                                                |                  |                    |                       |
| ITALE                                                                                                                         |                               |                                                                                                                                                                                                                                                                                                                                                                                                                                                                                                                                                                                                                                                                                                                                                                                                                                                                                                                                                                                                                                                                                                                                                                                                                                                                                                                                                                                                                                                                                                                                                                                                                                                                                                                                                                                                                                                                                                                                                                                                                                                                                                                                |                  |                    |                       |
| On or about Dec                                                                                                               |                               |                                                                                                                                                                                                                                                                                                                                                                                                                                                                                                                                                                                                                                                                                                                                                                                                                                                                                                                                                                                                                                                                                                                                                                                                                                                                                                                                                                                                                                                                                                                                                                                                                                                                                                                                                                                                                                                                                                                                                                                                                                                                                                                                |                  | stody of 5 first   | st-class              |
| mail parcels, and                                                                                                             | d 2 express ma                | il envelopes with a i                                                                                                                                                                                                                                                                                                                                                                                                                                                                                                                                                                                                                                                                                                                                                                                                                                                                                                                                                                                                                                                                                                                                                                                                                                                                                                                                                                                                                                                                                                                                                                                                                                                                                                                                                                                                                                                                                                                                                                                                                                                                                                          |                  |                    | a unto                |
| Parcels were ma                                                                                                               | ailed on Decem                | and addressed to v<br>ber 12, 2022 at 2:21                                                                                                                                                                                                                                                                                                                                                                                                                                                                                                                                                                                                                                                                                                                                                                                                                                                                                                                                                                                                                                                                                                                                                                                                                                                                                                                                                                                                                                                                                                                                                                                                                                                                                                                                                                                                                                                                                                                                                                                                                                                                                     |                  |                    |                       |
| arceis were me                                                                                                                | alled on Decem                | Dei 12, 2022 at 2.2                                                                                                                                                                                                                                                                                                                                                                                                                                                                                                                                                                                                                                                                                                                                                                                                                                                                                                                                                                                                                                                                                                                                                                                                                                                                                                                                                                                                                                                                                                                                                                                                                                                                                                                                                                                                                                                                                                                                                                                                                                                                                                            | pin ironi the Le | Employee(          |                       |
| Postal Inspector                                                                                                              | that t                        | he parcels containe                                                                                                                                                                                                                                                                                                                                                                                                                                                                                                                                                                                                                                                                                                                                                                                                                                                                                                                                                                                                                                                                                                                                                                                                                                                                                                                                                                                                                                                                                                                                                                                                                                                                                                                                                                                                                                                                                                                                                                                                                                                                                                            | d prescription m |                    |                       |
|                                                                                                                               |                               | ercepted at the Lefle                                                                                                                                                                                                                                                                                                                                                                                                                                                                                                                                                                                                                                                                                                                                                                                                                                                                                                                                                                                                                                                                                                                                                                                                                                                                                                                                                                                                                                                                                                                                                                                                                                                                                                                                                                                                                                                                                                                                                                                                                                                                                                          |                  |                    |                       |
| investigation.                                                                                                                |                               |                                                                                                                                                                                                                                                                                                                                                                                                                                                                                                                                                                                                                                                                                                                                                                                                                                                                                                                                                                                                                                                                                                                                                                                                                                                                                                                                                                                                                                                                                                                                                                                                                                                                                                                                                                                                                                                                                                                                                                                                                                                                                                                                |                  |                    |                       |
| 2. On the same da                                                                                                             | to and time Dee               | tal luan satar                                                                                                                                                                                                                                                                                                                                                                                                                                                                                                                                                                                                                                                                                                                                                                                                                                                                                                                                                                                                                                                                                                                                                                                                                                                                                                                                                                                                                                                                                                                                                                                                                                                                                                                                                                                                                                                                                                                                                                                                                                                                                                                 |                  |                    |                       |
|                                                                                                                               | te and time Pos               | stal inspector                                                                                                                                                                                                                                                                                                                                                                                                                                                                                                                                                                                                                                                                                                                                                                                                                                                                                                                                                                                                                                                                                                                                                                                                                                                                                                                                                                                                                                                                                                                                                                                                                                                                                                                                                                                                                                                                                                                                                                                                                                                                                                                 |                  |                    |                       |
| 2. On the same da                                                                                                             |                               |                                                                                                                                                                                                                                                                                                                                                                                                                                                                                                                                                                                                                                                                                                                                                                                                                                                                                                                                                                                                                                                                                                                                                                                                                                                                                                                                                                                                                                                                                                                                                                                                                                                                                                                                                                                                                                                                                                                                                                                                                                                                                                                                |                  |                    |                       |
| 1 T T                                                                                                                         |                               | ackages and pave to                                                                                                                                                                                                                                                                                                                                                                                                                                                                                                                                                                                                                                                                                                                                                                                                                                                                                                                                                                                                                                                                                                                                                                                                                                                                                                                                                                                                                                                                                                                                                                                                                                                                                                                                                                                                                                                                                                                                                                                                                                                                                                            | s chin them      |                    |                       |
| ***                                                                                                                           |                               | ackages and pays to                                                                                                                                                                                                                                                                                                                                                                                                                                                                                                                                                                                                                                                                                                                                                                                                                                                                                                                                                                                                                                                                                                                                                                                                                                                                                                                                                                                                                                                                                                                                                                                                                                                                                                                                                                                                                                                                                                                                                                                                                                                                                                            | ship them.       |                    |                       |
| ***                                                                                                                           |                               | ackages and pays to                                                                                                                                                                                                                                                                                                                                                                                                                                                                                                                                                                                                                                                                                                                                                                                                                                                                                                                                                                                                                                                                                                                                                                                                                                                                                                                                                                                                                                                                                                                                                                                                                                                                                                                                                                                                                                                                                                                                                                                                                                                                                                            | ship them.       |                    |                       |
| with the previous                                                                                                             |                               | ackages and pays to                                                                                                                                                                                                                                                                                                                                                                                                                                                                                                                                                                                                                                                                                                                                                                                                                                                                                                                                                                                                                                                                                                                                                                                                                                                                                                                                                                                                                                                                                                                                                                                                                                                                                                                                                                                                                                                                                                                                                                                                                                                                                                            | ship them.       |                    |                       |
| with the previous                                                                                                             |                               | ackages and pays to                                                                                                                                                                                                                                                                                                                                                                                                                                                                                                                                                                                                                                                                                                                                                                                                                                                                                                                                                                                                                                                                                                                                                                                                                                                                                                                                                                                                                                                                                                                                                                                                                                                                                                                                                                                                                                                                                                                                                                                                                                                                                                            | ship them.       |                    |                       |
| with the previous                                                                                                             | sly described pa              |                                                                                                                                                                                                                                                                                                                                                                                                                                                                                                                                                                                                                                                                                                                                                                                                                                                                                                                                                                                                                                                                                                                                                                                                                                                                                                                                                                                                                                                                                                                                                                                                                                                                                                                                                                                                                                                                                                                                                                                                                                                                                                                                |                  |                    |                       |
| with the previous                                                                                                             | sly described pa              |                                                                                                                                                                                                                                                                                                                                                                                                                                                                                                                                                                                                                                                                                                                                                                                                                                                                                                                                                                                                                                                                                                                                                                                                                                                                                                                                                                                                                                                                                                                                                                                                                                                                                                                                                                                                                                                                                                                                                                                                                                                                                                                                |                  |                    |                       |
| with the previous  EFERENCE  1. Receipt for parce                                                                             | sly described pa              |                                                                                                                                                                                                                                                                                                                                                                                                                                                                                                                                                                                                                                                                                                                                                                                                                                                                                                                                                                                                                                                                                                                                                                                                                                                                                                                                                                                                                                                                                                                                                                                                                                                                                                                                                                                                                                                                                                                                                                                                                                                                                                                                |                  |                    |                       |
| with the previous  EFERENCE  1. Receipt for parce                                                                             | sly described pa              | SPIS evidence prop                                                                                                                                                                                                                                                                                                                                                                                                                                                                                                                                                                                                                                                                                                                                                                                                                                                                                                                                                                                                                                                                                                                                                                                                                                                                                                                                                                                                                                                                                                                                                                                                                                                                                                                                                                                                                                                                                                                                                                                                                                                                                                             | erty number      | SPIS evidenc       | ce proper             |
| with the previous  EFERENCE  1. Receipt for parce 2.                                                                          | sly described pa              | SPIS evidence prop                                                                                                                                                                                                                                                                                                                                                                                                                                                                                                                                                                                                                                                                                                                                                                                                                                                                                                                                                                                                                                                                                                                                                                                                                                                                                                                                                                                                                                                                                                                                                                                                                                                                                                                                                                                                                                                                                                                                                                                                                                                                                                             | erty number      | SPIS evidend       | ce proper             |
| with the previous  EFERENCE  1. Receipt for parce 2. 3. 5 first-class mail                                                    | sly described pa              | SPIS evidence prop                                                                                                                                                                                                                                                                                                                                                                                                                                                                                                                                                                                                                                                                                                                                                                                                                                                                                                                                                                                                                                                                                                                                                                                                                                                                                                                                                                                                                                                                                                                                                                                                                                                                                                                                                                                                                                                                                                                                                                                                                                                                                                             | erty number      | SPIS evidend       | ce proper             |
| with the previous  EFERENCE  1. Receipt for parce 2. 3. 5 first-class mail                                                    | sly described pa              | SPIS evidence prop                                                                                                                                                                                                                                                                                                                                                                                                                                                                                                                                                                                                                                                                                                                                                                                                                                                                                                                                                                                                                                                                                                                                                                                                                                                                                                                                                                                                                                                                                                                                                                                                                                                                                                                                                                                                                                                                                                                                                                                                                                                                                                             | erty number      | SPIS evidend       | ce proper             |
| with the previous  EFERENCE  1. Receipt for parce 2. 3. 5 first-class mail                                                    | sly described pa              | SPIS evidence prop                                                                                                                                                                                                                                                                                                                                                                                                                                                                                                                                                                                                                                                                                                                                                                                                                                                                                                                                                                                                                                                                                                                                                                                                                                                                                                                                                                                                                                                                                                                                                                                                                                                                                                                                                                                                                                                                                                                                                                                                                                                                                                             | erty number      | SPIS evidend       | ce proper             |
| with the previous  FERENCE  1. Receipt for parce 2. 3. 5 first-class mail                                                     | sly described pa              | SPIS evidence prop<br>express mail envelo                                                                                                                                                                                                                                                                                                                                                                                                                                                                                                                                                                                                                                                                                                                                                                                                                                                                                                                                                                                                                                                                                                                                                                                                                                                                                                                                                                                                                                                                                                                                                                                                                                                                                                                                                                                                                                                                                                                                                                                                                                                                                      | erty number      | SPIS evidend       | ce proper             |
| with the previous  EFERENCE  1. Receipt for parce 2. 3. 5 first-class mail                                                    | sly described pa              | SPIS evidence prop<br>express mail envelo                                                                                                                                                                                                                                                                                                                                                                                                                                                                                                                                                                                                                                                                                                                                                                                                                                                                                                                                                                                                                                                                                                                                                                                                                                                                                                                                                                                                                                                                                                                                                                                                                                                                                                                                                                                                                                                                                                                                                                                                                                                                                      | erty number      | SPIS evidend       | ce proper             |
| with the previous  EFERENCE  1. Receipt for parce 2. 3. 5 first-class mail                                                    | sly described pa              | SPIS evidence prop<br>express mail envelo                                                                                                                                                                                                                                                                                                                                                                                                                                                                                                                                                                                                                                                                                                                                                                                                                                                                                                                                                                                                                                                                                                                                                                                                                                                                                                                                                                                                                                                                                                                                                                                                                                                                                                                                                                                                                                                                                                                                                                                                                                                                                      | erty number      | SPIS evidend       | ce proper             |
| with the previous  EFERENCE  1. Receipt for parce 2. 3. 5 first-class mail                                                    | sly described pa              | SPIS evidence prop<br>express mail envelo                                                                                                                                                                                                                                                                                                                                                                                                                                                                                                                                                                                                                                                                                                                                                                                                                                                                                                                                                                                                                                                                                                                                                                                                                                                                                                                                                                                                                                                                                                                                                                                                                                                                                                                                                                                                                                                                                                                                                                                                                                                                                      | erty number      | SPIS evidend       | ce proper             |
| with the previous  EFERENCE  1. Receipt for parce 2. 3. 5 first-class mail                                                    | sly described pa              | SPIS evidence prop<br>express mail envelo                                                                                                                                                                                                                                                                                                                                                                                                                                                                                                                                                                                                                                                                                                                                                                                                                                                                                                                                                                                                                                                                                                                                                                                                                                                                                                                                                                                                                                                                                                                                                                                                                                                                                                                                                                                                                                                                                                                                                                                                                                                                                      | erty number      | SPIS evidend       | ce proper             |
| with the previous  EFERENCE  1. Receipt for parce 2. 3. 5 first-class mail number                                             | els assigned US parcels and 2 | SPIS evidence properties of the second secon | erty number      |                    | вміттер               |
| with the previous  EFERENCE  1. Receipt for parce 2. 3. 5 first-class mail number                                             | sly described pa              | SPIS evidence prop<br>express mail envelo                                                                                                                                                                                                                                                                                                                                                                                                                                                                                                                                                                                                                                                                                                                                                                                                                                                                                                                                                                                                                                                                                                                                                                                                                                                                                                                                                                                                                                                                                                                                                                                                                                                                                                                                                                                                                                                                                                                                                                                                                                                                                      | erty number      | DATE SU            | JBMITTED              |
| with the previous  EFERENCE  1. Receipt for parce 2. 3. 5 first-class mail number  SUBMITTING EMPLOYEE   WRN ()(6), (b)(7)(C) | els assigned US parcels and 2 | SPIS evidence property express mail envelo                                                                                                                                                                                                                                                                                                                                                                                                                                                                                                                                                                                                                                                                                                                                                                                                                                                                                                                                                                                                                                                                                                                                                                                                                                                                                                                                                                                                                                                                                                                                                                                                                                                                                                                                                                                                                                                                                                                                                                                                                                                                                     | erty number      | DATE SU<br>12/16/3 | IBMITTED              |
| with the previous  EFERENCE  1. Receipt for parce 2. 3. 5 first-class mail                                                    | els assigned US parcels and 2 | SPIS evidence property express mail envelo                                                                                                                                                                                                                                                                                                                                                                                                                                                                                                                                                                                                                                                                                                                                                                                                                                                                                                                                                                                                                                                                                                                                                                                                                                                                                                                                                                                                                                                                                                                                                                                                                                                                                                                                                                                                                                                                                                                                                                                                                                                                                     | erty number      | DATE SU<br>12/16/3 | JBMITTED 2022 EVIEWED |