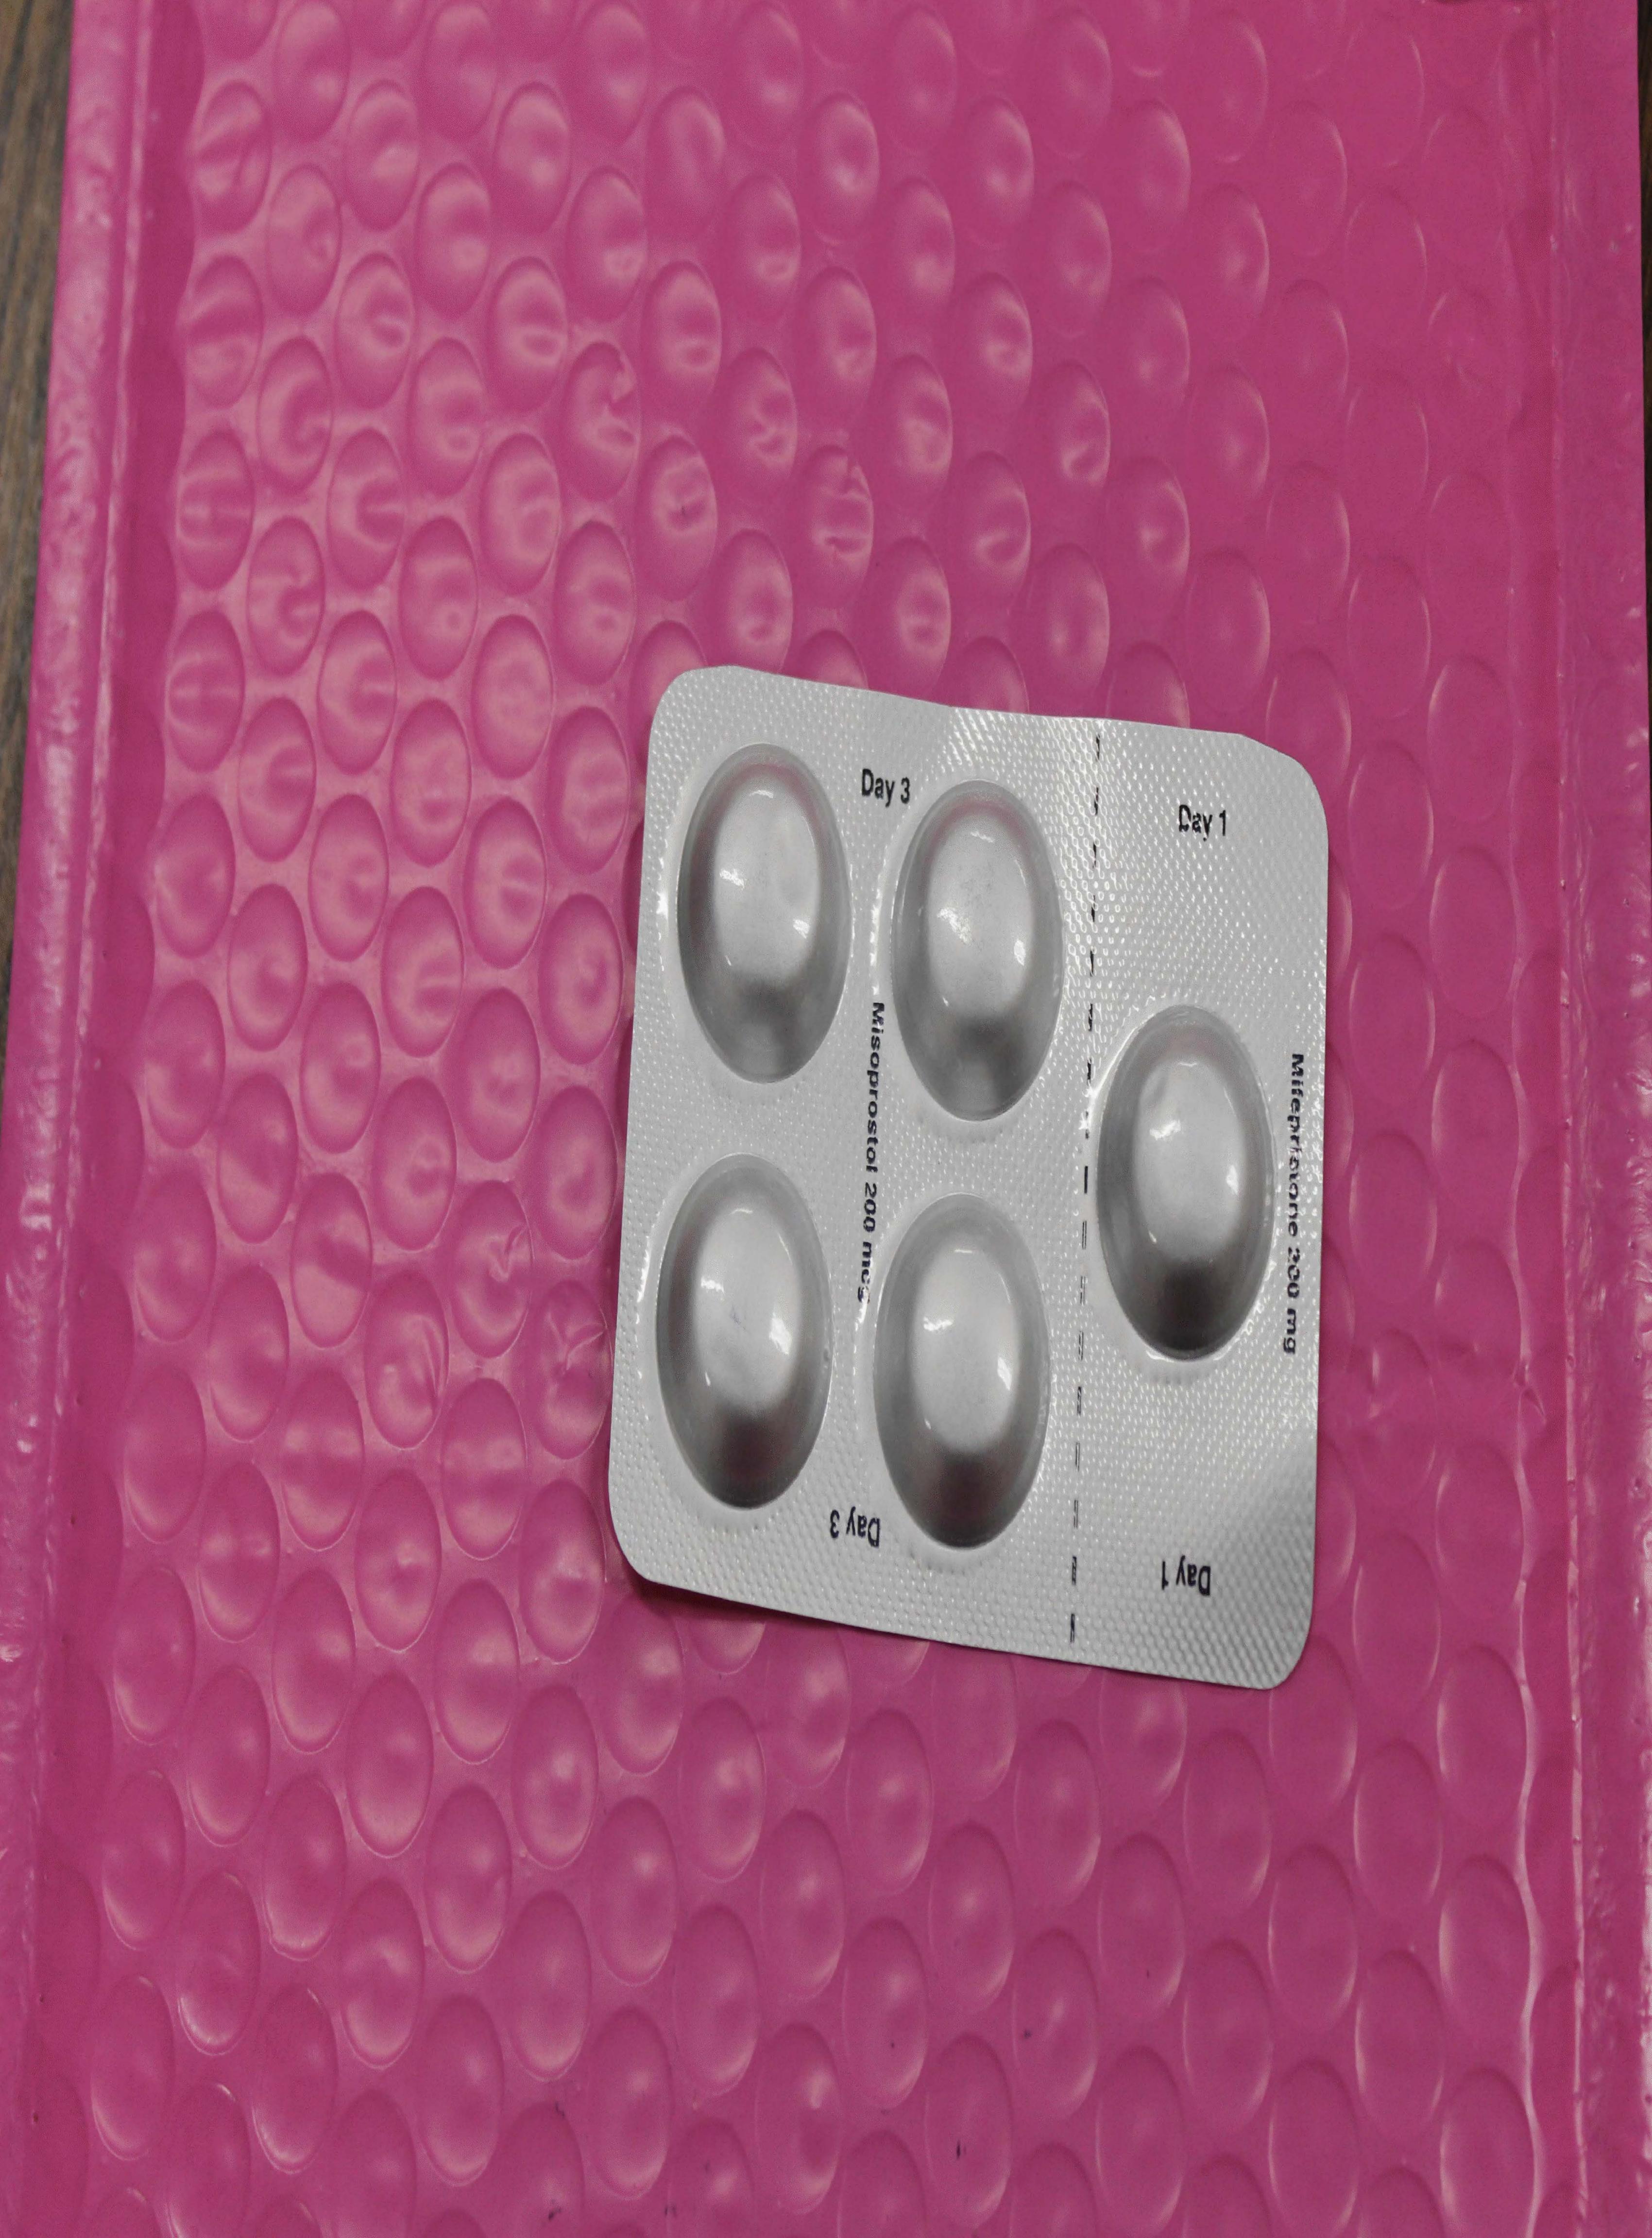

Page | 1

| ASE NUMBER   PROGRAM                                                                                                          | DIVISION                      | DOMICILE                                                                                                                                                                                                                                                                                                                                                                                                                                                                                                                                                                                                                                                                                                                                                                                                                                                                                                                                                                                                                                                                                                                                                                                                                                                                                                                                                                                                                                                                                                                                                                                                                                                                                                                                                                                                                                                                                                                                                                                                                                                                                                                       | ACTIVITY DATE    | START TIME:        | END TIME:             |
|-------------------------------------------------------------------------------------------------------------------------------|-------------------------------|--------------------------------------------------------------------------------------------------------------------------------------------------------------------------------------------------------------------------------------------------------------------------------------------------------------------------------------------------------------------------------------------------------------------------------------------------------------------------------------------------------------------------------------------------------------------------------------------------------------------------------------------------------------------------------------------------------------------------------------------------------------------------------------------------------------------------------------------------------------------------------------------------------------------------------------------------------------------------------------------------------------------------------------------------------------------------------------------------------------------------------------------------------------------------------------------------------------------------------------------------------------------------------------------------------------------------------------------------------------------------------------------------------------------------------------------------------------------------------------------------------------------------------------------------------------------------------------------------------------------------------------------------------------------------------------------------------------------------------------------------------------------------------------------------------------------------------------------------------------------------------------------------------------------------------------------------------------------------------------------------------------------------------------------------------------------------------------------------------------------------------|------------------|--------------------|-----------------------|
| PMN                                                                                                                           | Houston                       | Jackson, MS                                                                                                                                                                                                                                                                                                                                                                                                                                                                                                                                                                                                                                                                                                                                                                                                                                                                                                                                                                                                                                                                                                                                                                                                                                                                                                                                                                                                                                                                                                                                                                                                                                                                                                                                                                                                                                                                                                                                                                                                                                                                                                                    | 12/13/2022       | 09:00              | 09:15                 |
| JBMITTING EMPLOYEE   WRN                                                                                                      |                               | A                                                                                                                                                                                                                                                                                                                                                                                                                                                                                                                                                                                                                                                                                                                                                                                                                                                                                                                                                                                                                                                                                                                                                                                                                                                                                                                                                                                                                                                                                                                                                                                                                                                                                                                                                                                                                                                                                                                                                                                                                                                                                                                              | CTIVITY TYPE     |                    |                       |
| (6): (b)(7)(C)                                                                                                                |                               | Misce                                                                                                                                                                                                                                                                                                                                                                                                                                                                                                                                                                                                                                                                                                                                                                                                                                                                                                                                                                                                                                                                                                                                                                                                                                                                                                                                                                                                                                                                                                                                                                                                                                                                                                                                                                                                                                                                                                                                                                                                                                                                                                                          | llaneous - Other |                    |                       |
| PORT TITLE                                                                                                                    |                               |                                                                                                                                                                                                                                                                                                                                                                                                                                                                                                                                                                                                                                                                                                                                                                                                                                                                                                                                                                                                                                                                                                                                                                                                                                                                                                                                                                                                                                                                                                                                                                                                                                                                                                                                                                                                                                                                                                                                                                                                                                                                                                                                |                  |                    |                       |
| cquisition of Evidence (4)                                                                                                    |                               |                                                                                                                                                                                                                                                                                                                                                                                                                                                                                                                                                                                                                                                                                                                                                                                                                                                                                                                                                                                                                                                                                                                                                                                                                                                                                                                                                                                                                                                                                                                                                                                                                                                                                                                                                                                                                                                                                                                                                                                                                                                                                                                                |                  |                    |                       |
| ETAILS                                                                                                                        |                               |                                                                                                                                                                                                                                                                                                                                                                                                                                                                                                                                                                                                                                                                                                                                                                                                                                                                                                                                                                                                                                                                                                                                                                                                                                                                                                                                                                                                                                                                                                                                                                                                                                                                                                                                                                                                                                                                                                                                                                                                                                                                                                                                |                  |                    |                       |
| ITALE                                                                                                                         |                               |                                                                                                                                                                                                                                                                                                                                                                                                                                                                                                                                                                                                                                                                                                                                                                                                                                                                                                                                                                                                                                                                                                                                                                                                                                                                                                                                                                                                                                                                                                                                                                                                                                                                                                                                                                                                                                                                                                                                                                                                                                                                                                                                |                  |                    |                       |
| On or about Dec                                                                                                               |                               |                                                                                                                                                                                                                                                                                                                                                                                                                                                                                                                                                                                                                                                                                                                                                                                                                                                                                                                                                                                                                                                                                                                                                                                                                                                                                                                                                                                                                                                                                                                                                                                                                                                                                                                                                                                                                                                                                                                                                                                                                                                                                                                                |                  | stody of 5 first   | st-class              |
| mail parcels, and                                                                                                             | d 2 express ma                | il envelopes with a i                                                                                                                                                                                                                                                                                                                                                                                                                                                                                                                                                                                                                                                                                                                                                                                                                                                                                                                                                                                                                                                                                                                                                                                                                                                                                                                                                                                                                                                                                                                                                                                                                                                                                                                                                                                                                                                                                                                                                                                                                                                                                                          |                  |                    | a unto                |
| Parcels were ma                                                                                                               | ailed on Decem                | and addressed to v<br>ber 12, 2022 at 2:21                                                                                                                                                                                                                                                                                                                                                                                                                                                                                                                                                                                                                                                                                                                                                                                                                                                                                                                                                                                                                                                                                                                                                                                                                                                                                                                                                                                                                                                                                                                                                                                                                                                                                                                                                                                                                                                                                                                                                                                                                                                                                     |                  |                    |                       |
| arceis were me                                                                                                                | alled on Decem                | Dei 12, 2022 at 2.2                                                                                                                                                                                                                                                                                                                                                                                                                                                                                                                                                                                                                                                                                                                                                                                                                                                                                                                                                                                                                                                                                                                                                                                                                                                                                                                                                                                                                                                                                                                                                                                                                                                                                                                                                                                                                                                                                                                                                                                                                                                                                                            | pin ironi the Le | Employee(          |                       |
| Postal Inspector                                                                                                              | that t                        | he parcels containe                                                                                                                                                                                                                                                                                                                                                                                                                                                                                                                                                                                                                                                                                                                                                                                                                                                                                                                                                                                                                                                                                                                                                                                                                                                                                                                                                                                                                                                                                                                                                                                                                                                                                                                                                                                                                                                                                                                                                                                                                                                                                                            | d prescription m |                    |                       |
|                                                                                                                               |                               | ercepted at the Lefle                                                                                                                                                                                                                                                                                                                                                                                                                                                                                                                                                                                                                                                                                                                                                                                                                                                                                                                                                                                                                                                                                                                                                                                                                                                                                                                                                                                                                                                                                                                                                                                                                                                                                                                                                                                                                                                                                                                                                                                                                                                                                                          |                  |                    |                       |
| investigation.                                                                                                                |                               |                                                                                                                                                                                                                                                                                                                                                                                                                                                                                                                                                                                                                                                                                                                                                                                                                                                                                                                                                                                                                                                                                                                                                                                                                                                                                                                                                                                                                                                                                                                                                                                                                                                                                                                                                                                                                                                                                                                                                                                                                                                                                                                                |                  |                    |                       |
| 2. On the same da                                                                                                             | to and time Dee               | tal luan satar                                                                                                                                                                                                                                                                                                                                                                                                                                                                                                                                                                                                                                                                                                                                                                                                                                                                                                                                                                                                                                                                                                                                                                                                                                                                                                                                                                                                                                                                                                                                                                                                                                                                                                                                                                                                                                                                                                                                                                                                                                                                                                                 |                  |                    |                       |
|                                                                                                                               | te and time Pos               | stal inspector                                                                                                                                                                                                                                                                                                                                                                                                                                                                                                                                                                                                                                                                                                                                                                                                                                                                                                                                                                                                                                                                                                                                                                                                                                                                                                                                                                                                                                                                                                                                                                                                                                                                                                                                                                                                                                                                                                                                                                                                                                                                                                                 |                  |                    |                       |
| 2. On the same da                                                                                                             |                               |                                                                                                                                                                                                                                                                                                                                                                                                                                                                                                                                                                                                                                                                                                                                                                                                                                                                                                                                                                                                                                                                                                                                                                                                                                                                                                                                                                                                                                                                                                                                                                                                                                                                                                                                                                                                                                                                                                                                                                                                                                                                                                                                |                  |                    |                       |
| 1 T T                                                                                                                         |                               | ackages and pave to                                                                                                                                                                                                                                                                                                                                                                                                                                                                                                                                                                                                                                                                                                                                                                                                                                                                                                                                                                                                                                                                                                                                                                                                                                                                                                                                                                                                                                                                                                                                                                                                                                                                                                                                                                                                                                                                                                                                                                                                                                                                                                            | s chin them      |                    |                       |
| ***                                                                                                                           |                               | ackages and pays to                                                                                                                                                                                                                                                                                                                                                                                                                                                                                                                                                                                                                                                                                                                                                                                                                                                                                                                                                                                                                                                                                                                                                                                                                                                                                                                                                                                                                                                                                                                                                                                                                                                                                                                                                                                                                                                                                                                                                                                                                                                                                                            | ship them.       |                    |                       |
| ***                                                                                                                           |                               | ackages and pays to                                                                                                                                                                                                                                                                                                                                                                                                                                                                                                                                                                                                                                                                                                                                                                                                                                                                                                                                                                                                                                                                                                                                                                                                                                                                                                                                                                                                                                                                                                                                                                                                                                                                                                                                                                                                                                                                                                                                                                                                                                                                                                            | ship them.       |                    |                       |
| with the previous                                                                                                             |                               | ackages and pays to                                                                                                                                                                                                                                                                                                                                                                                                                                                                                                                                                                                                                                                                                                                                                                                                                                                                                                                                                                                                                                                                                                                                                                                                                                                                                                                                                                                                                                                                                                                                                                                                                                                                                                                                                                                                                                                                                                                                                                                                                                                                                                            | ship them.       |                    |                       |
| with the previous                                                                                                             |                               | ackages and pays to                                                                                                                                                                                                                                                                                                                                                                                                                                                                                                                                                                                                                                                                                                                                                                                                                                                                                                                                                                                                                                                                                                                                                                                                                                                                                                                                                                                                                                                                                                                                                                                                                                                                                                                                                                                                                                                                                                                                                                                                                                                                                                            | ship them.       |                    |                       |
| with the previous                                                                                                             | sly described pa              |                                                                                                                                                                                                                                                                                                                                                                                                                                                                                                                                                                                                                                                                                                                                                                                                                                                                                                                                                                                                                                                                                                                                                                                                                                                                                                                                                                                                                                                                                                                                                                                                                                                                                                                                                                                                                                                                                                                                                                                                                                                                                                                                |                  |                    |                       |
| with the previous                                                                                                             | sly described pa              |                                                                                                                                                                                                                                                                                                                                                                                                                                                                                                                                                                                                                                                                                                                                                                                                                                                                                                                                                                                                                                                                                                                                                                                                                                                                                                                                                                                                                                                                                                                                                                                                                                                                                                                                                                                                                                                                                                                                                                                                                                                                                                                                |                  |                    |                       |
| with the previous  EFERENCE  1. Receipt for parce                                                                             | sly described pa              |                                                                                                                                                                                                                                                                                                                                                                                                                                                                                                                                                                                                                                                                                                                                                                                                                                                                                                                                                                                                                                                                                                                                                                                                                                                                                                                                                                                                                                                                                                                                                                                                                                                                                                                                                                                                                                                                                                                                                                                                                                                                                                                                |                  |                    |                       |
| with the previous  EFERENCE  1. Receipt for parce                                                                             | sly described pa              | SPIS evidence prop                                                                                                                                                                                                                                                                                                                                                                                                                                                                                                                                                                                                                                                                                                                                                                                                                                                                                                                                                                                                                                                                                                                                                                                                                                                                                                                                                                                                                                                                                                                                                                                                                                                                                                                                                                                                                                                                                                                                                                                                                                                                                                             | erty number      | SPIS evidenc       | ce proper             |
| with the previous  EFERENCE  1. Receipt for parce 2.                                                                          | sly described pa              | SPIS evidence prop                                                                                                                                                                                                                                                                                                                                                                                                                                                                                                                                                                                                                                                                                                                                                                                                                                                                                                                                                                                                                                                                                                                                                                                                                                                                                                                                                                                                                                                                                                                                                                                                                                                                                                                                                                                                                                                                                                                                                                                                                                                                                                             | erty number      | SPIS evidend       | ce proper             |
| with the previous  EFERENCE  1. Receipt for parce 2. 3. 5 first-class mail                                                    | sly described pa              | SPIS evidence prop                                                                                                                                                                                                                                                                                                                                                                                                                                                                                                                                                                                                                                                                                                                                                                                                                                                                                                                                                                                                                                                                                                                                                                                                                                                                                                                                                                                                                                                                                                                                                                                                                                                                                                                                                                                                                                                                                                                                                                                                                                                                                                             | erty number      | SPIS evidend       | ce proper             |
| with the previous  EFERENCE  1. Receipt for parce 2. 3. 5 first-class mail                                                    | sly described pa              | SPIS evidence prop                                                                                                                                                                                                                                                                                                                                                                                                                                                                                                                                                                                                                                                                                                                                                                                                                                                                                                                                                                                                                                                                                                                                                                                                                                                                                                                                                                                                                                                                                                                                                                                                                                                                                                                                                                                                                                                                                                                                                                                                                                                                                                             | erty number      | SPIS evidend       | ce proper             |
| with the previous  EFERENCE  1. Receipt for parce 2. 3. 5 first-class mail                                                    | sly described pa              | SPIS evidence prop                                                                                                                                                                                                                                                                                                                                                                                                                                                                                                                                                                                                                                                                                                                                                                                                                                                                                                                                                                                                                                                                                                                                                                                                                                                                                                                                                                                                                                                                                                                                                                                                                                                                                                                                                                                                                                                                                                                                                                                                                                                                                                             | erty number      | SPIS evidend       | ce proper             |
| with the previous  FERENCE  1. Receipt for parce 2. 3. 5 first-class mail                                                     | sly described pa              | SPIS evidence prop<br>express mail envelo                                                                                                                                                                                                                                                                                                                                                                                                                                                                                                                                                                                                                                                                                                                                                                                                                                                                                                                                                                                                                                                                                                                                                                                                                                                                                                                                                                                                                                                                                                                                                                                                                                                                                                                                                                                                                                                                                                                                                                                                                                                                                      | erty number      | SPIS evidend       | ce proper             |
| with the previous  EFERENCE  1. Receipt for parce 2. 3. 5 first-class mail                                                    | sly described pa              | SPIS evidence prop<br>express mail envelo                                                                                                                                                                                                                                                                                                                                                                                                                                                                                                                                                                                                                                                                                                                                                                                                                                                                                                                                                                                                                                                                                                                                                                                                                                                                                                                                                                                                                                                                                                                                                                                                                                                                                                                                                                                                                                                                                                                                                                                                                                                                                      | erty number      | SPIS evidend       | ce proper             |
| with the previous  EFERENCE  1. Receipt for parce 2. 3. 5 first-class mail                                                    | sly described pa              | SPIS evidence prop<br>express mail envelo                                                                                                                                                                                                                                                                                                                                                                                                                                                                                                                                                                                                                                                                                                                                                                                                                                                                                                                                                                                                                                                                                                                                                                                                                                                                                                                                                                                                                                                                                                                                                                                                                                                                                                                                                                                                                                                                                                                                                                                                                                                                                      | erty number      | SPIS evidend       | ce proper             |
| with the previous  EFERENCE  1. Receipt for parce 2. 3. 5 first-class mail                                                    | sly described pa              | SPIS evidence prop<br>express mail envelo                                                                                                                                                                                                                                                                                                                                                                                                                                                                                                                                                                                                                                                                                                                                                                                                                                                                                                                                                                                                                                                                                                                                                                                                                                                                                                                                                                                                                                                                                                                                                                                                                                                                                                                                                                                                                                                                                                                                                                                                                                                                                      | erty number      | SPIS evidend       | ce proper             |
| with the previous  EFERENCE  1. Receipt for parce 2. 3. 5 first-class mail                                                    | sly described pa              | SPIS evidence prop<br>express mail envelo                                                                                                                                                                                                                                                                                                                                                                                                                                                                                                                                                                                                                                                                                                                                                                                                                                                                                                                                                                                                                                                                                                                                                                                                                                                                                                                                                                                                                                                                                                                                                                                                                                                                                                                                                                                                                                                                                                                                                                                                                                                                                      | erty number      | SPIS evidend       | ce proper             |
| with the previous  EFERENCE  1. Receipt for parce 2. 3. 5 first-class mail number                                             | els assigned US parcels and 2 | SPIS evidence properties of the second secon | erty number      |                    | вміттер               |
| with the previous  EFERENCE  1. Receipt for parce 2. 3. 5 first-class mail number                                             | sly described pa              | SPIS evidence prop<br>express mail envelo                                                                                                                                                                                                                                                                                                                                                                                                                                                                                                                                                                                                                                                                                                                                                                                                                                                                                                                                                                                                                                                                                                                                                                                                                                                                                                                                                                                                                                                                                                                                                                                                                                                                                                                                                                                                                                                                                                                                                                                                                                                                                      | erty number      | DATE SU            | JBMITTED              |
| with the previous  EFERENCE  1. Receipt for parce 2. 3. 5 first-class mail number  SUBMITTING EMPLOYEE   WRN ()(6), (b)(7)(C) | els assigned US parcels and 2 | SPIS evidence property express mail envelo                                                                                                                                                                                                                                                                                                                                                                                                                                                                                                                                                                                                                                                                                                                                                                                                                                                                                                                                                                                                                                                                                                                                                                                                                                                                                                                                                                                                                                                                                                                                                                                                                                                                                                                                                                                                                                                                                                                                                                                                                                                                                     | erty number      | DATE SU<br>12/16/3 | IBMITTED              |
| with the previous  EFERENCE  1. Receipt for parce 2. 3. 5 first-class mail                                                    | els assigned US parcels and 2 | SPIS evidence property express mail envelo                                                                                                                                                                                                                                                                                                                                                                                                                                                                                                                                                                                                                                                                                                                                                                                                                                                                                                                                                                                                                                                                                                                                                                                                                                                                                                                                                                                                                                                                                                                                                                                                                                                                                                                                                                                                                                                                                                                                                                                                                                                                                     | erty number      | DATE SU<br>12/16/3 | JBMITTED 2022 EVIEWED |