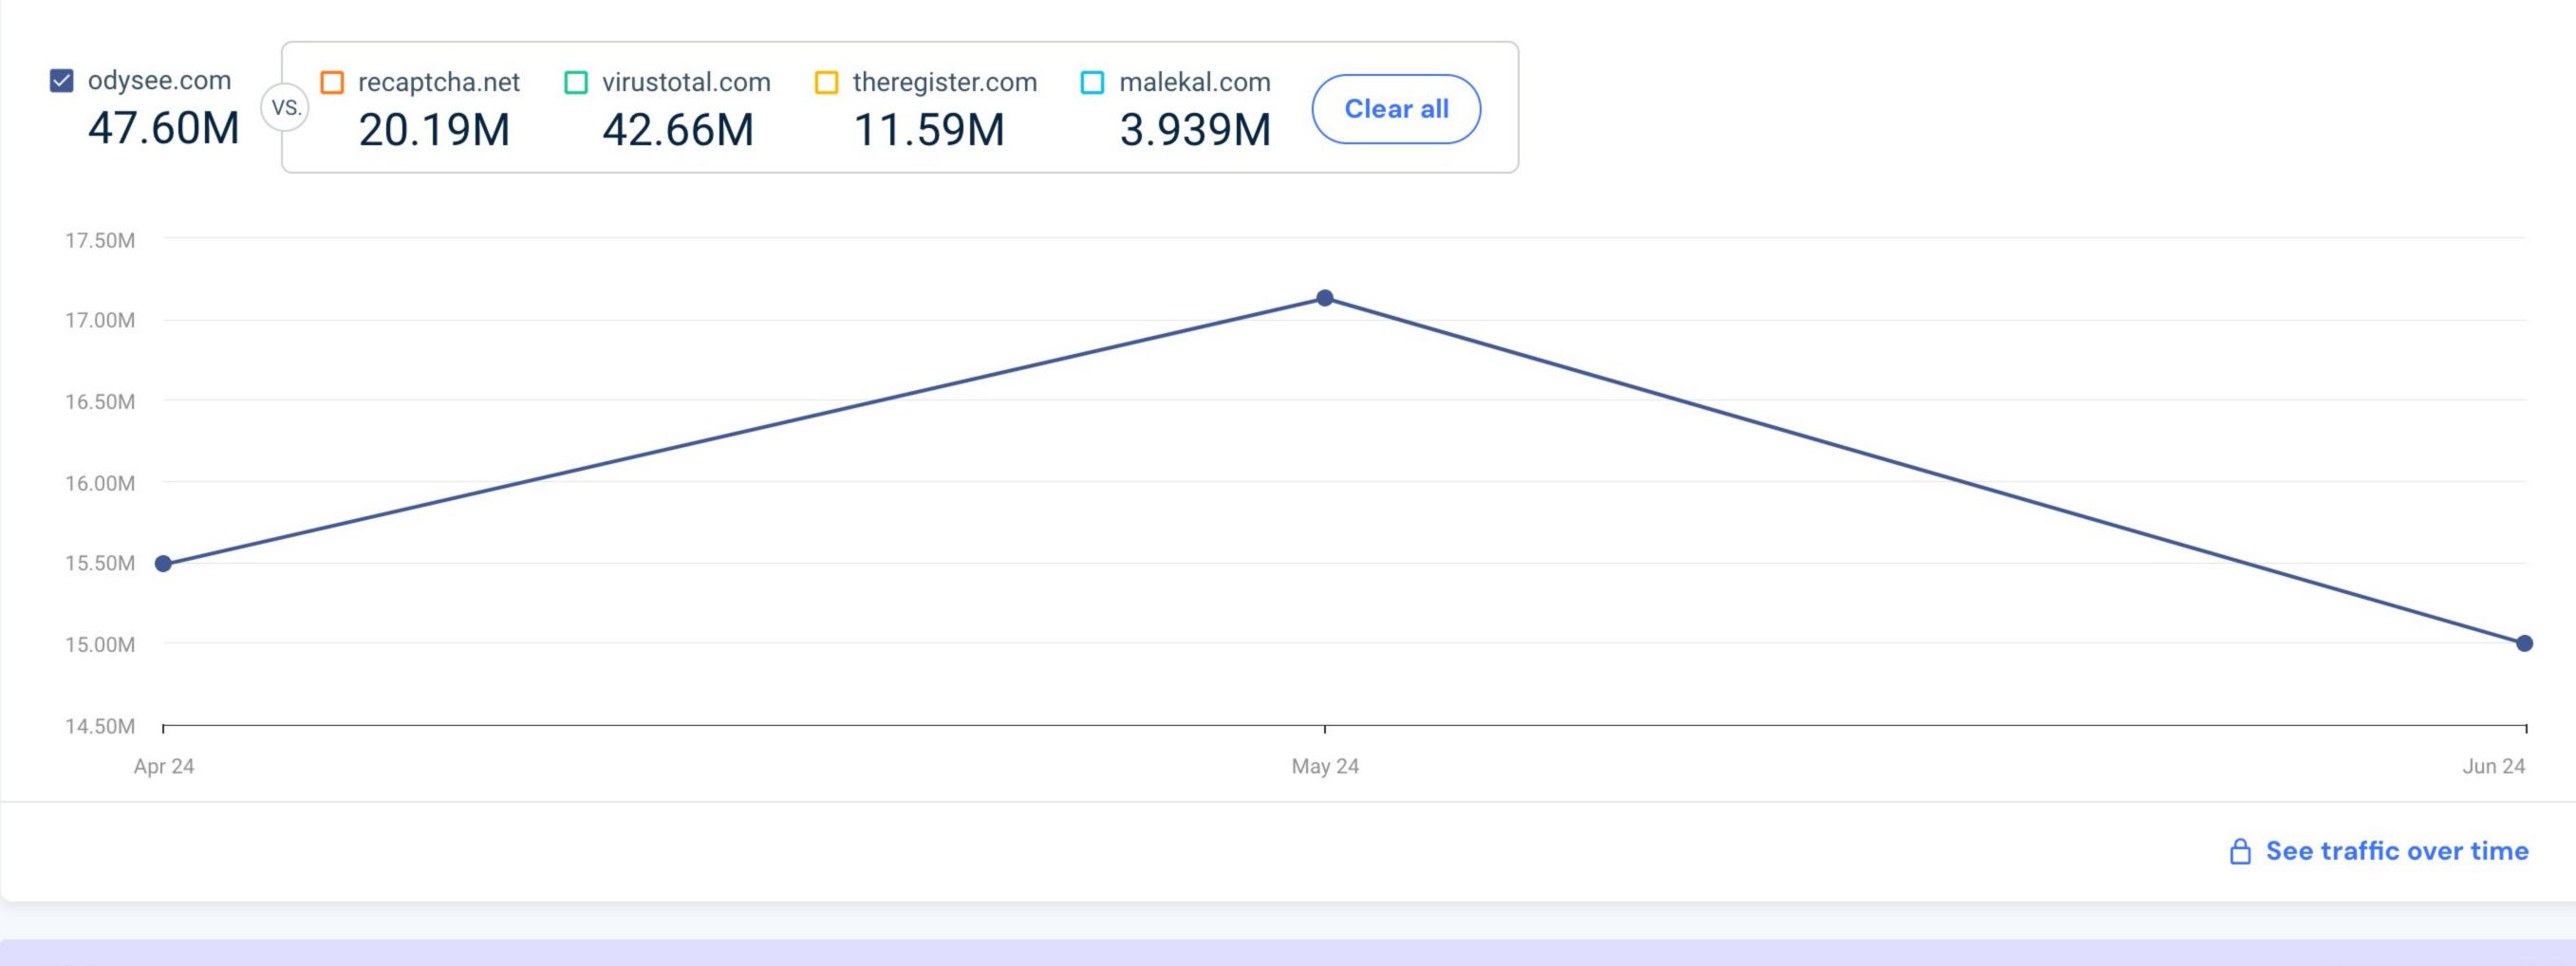

# Traffic & Engagement

| Total visits<br>Apr 2024 - Jun 2024<br>Worldwide<br>47.60M<br>↓-12.45% from last month |             | Device distribution ()<br>Apr 2024 - Jun 2024 () Worldwide<br>Desktop 43.53%<br>Mobile Web 56.47% |          | Global rank<br>Country rank<br>Duited States<br>Industry rank<br>/Computer_Security | #4,625 <b>**</b><br>#4,697 <b>**</b><br>#12 <b>*</b> |
|----------------------------------------------------------------------------------------|-------------|---------------------------------------------------------------------------------------------------|----------|-------------------------------------------------------------------------------------|------------------------------------------------------|
| Engagement overview ()<br>Apr 2024 - Jun 2024 S Worldwide                              | All Traffic |                                                                                                   |          |                                                                                     |                                                      |
| Monthly visits (i)                                                                     | 15.86M      | Seduplicated audience (i) BETA                                                                    | UPGRADE  | Pages / Visit (i)                                                                   | 3.56                                                 |
| Monthly Unique Visitors (i)                                                            | N/A         | Uisit Duration (i)                                                                                | 00:05:48 | Z Bounce Rate (i)                                                                   | 43.86%                                               |
|                                                                                        |             |                                                                                                   |          |                                                                                     | See trends over time                                 |
|                                                                                        |             |                                                                                                   |          |                                                                                     |                                                      |

Visits over time i 🛅 Apr 2024 - Jun 2024 🕥 Worldwide 垣 All traffic

Æ

See visits over time in: United States

🖄 Learn more