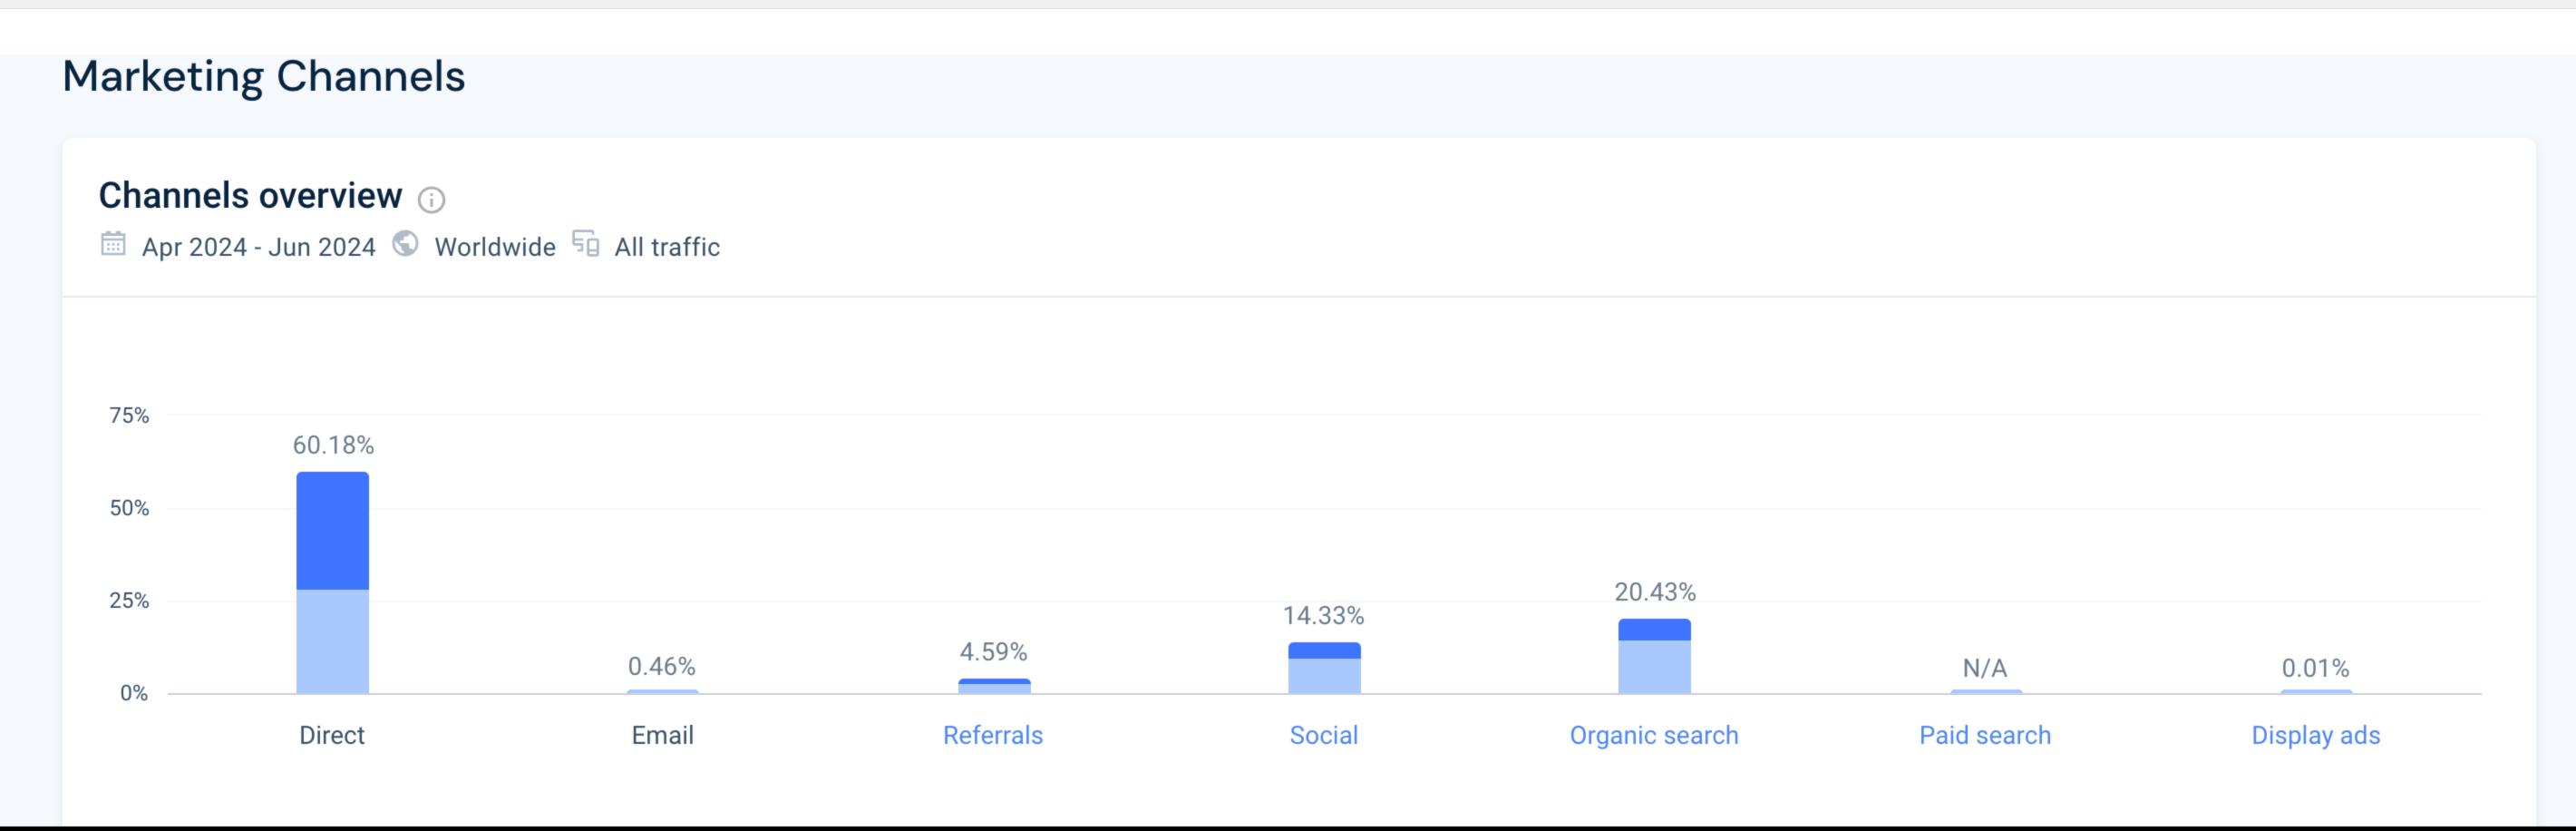

# Organic Search

Organic search makes up **12.65%** of website traffic

Paid Search

Top search ads i 🛅 Jun 2024 🕥 Worldwide 😾 Desktop Top paid search terms (i)

No data available

No results Try broadening your parameters or searching for something else.

## Referrals

Top referring websites i

🛅 Apr 2024 - Jun 2024 🕥 Worldwide 😾 Desktop

| Domain                      | Share  | Change   |
|-----------------------------|--------|----------|
| bbzhittogames02.wixsite.com | 13.52% | ↓ 1.38%  |
| corona-ausschuss.de         | 7.78%  | ↑ 16.75% |
| thegatalog.com              | 5.44%  | ↑ 5.80%  |
| 30 3dgunbuilder.com         | 4.19%  | ↓ 21.33% |
| inktr.ee                    | 3.89%  | ↓ 48.91% |

Share

Referrals makes up **3.84%** of website traffic

Paid search makes up <1% of website traffic

Top referring industries (i) 🛅 Apr 2024 - Jun 2024 🕥 Worldwide 😾 Desktop

| Website Categories                           | Traffic Share |
|----------------------------------------------|---------------|
| News and Media                               | 25.48%        |
| Video Games Consoles and Accessories         | 18.38%        |
| Hunting and Shooting                         | 10.64%        |
| Computers Electronics and Technology - Other | 9.18%         |
| Lifestyle - Other                            | 3.89%         |