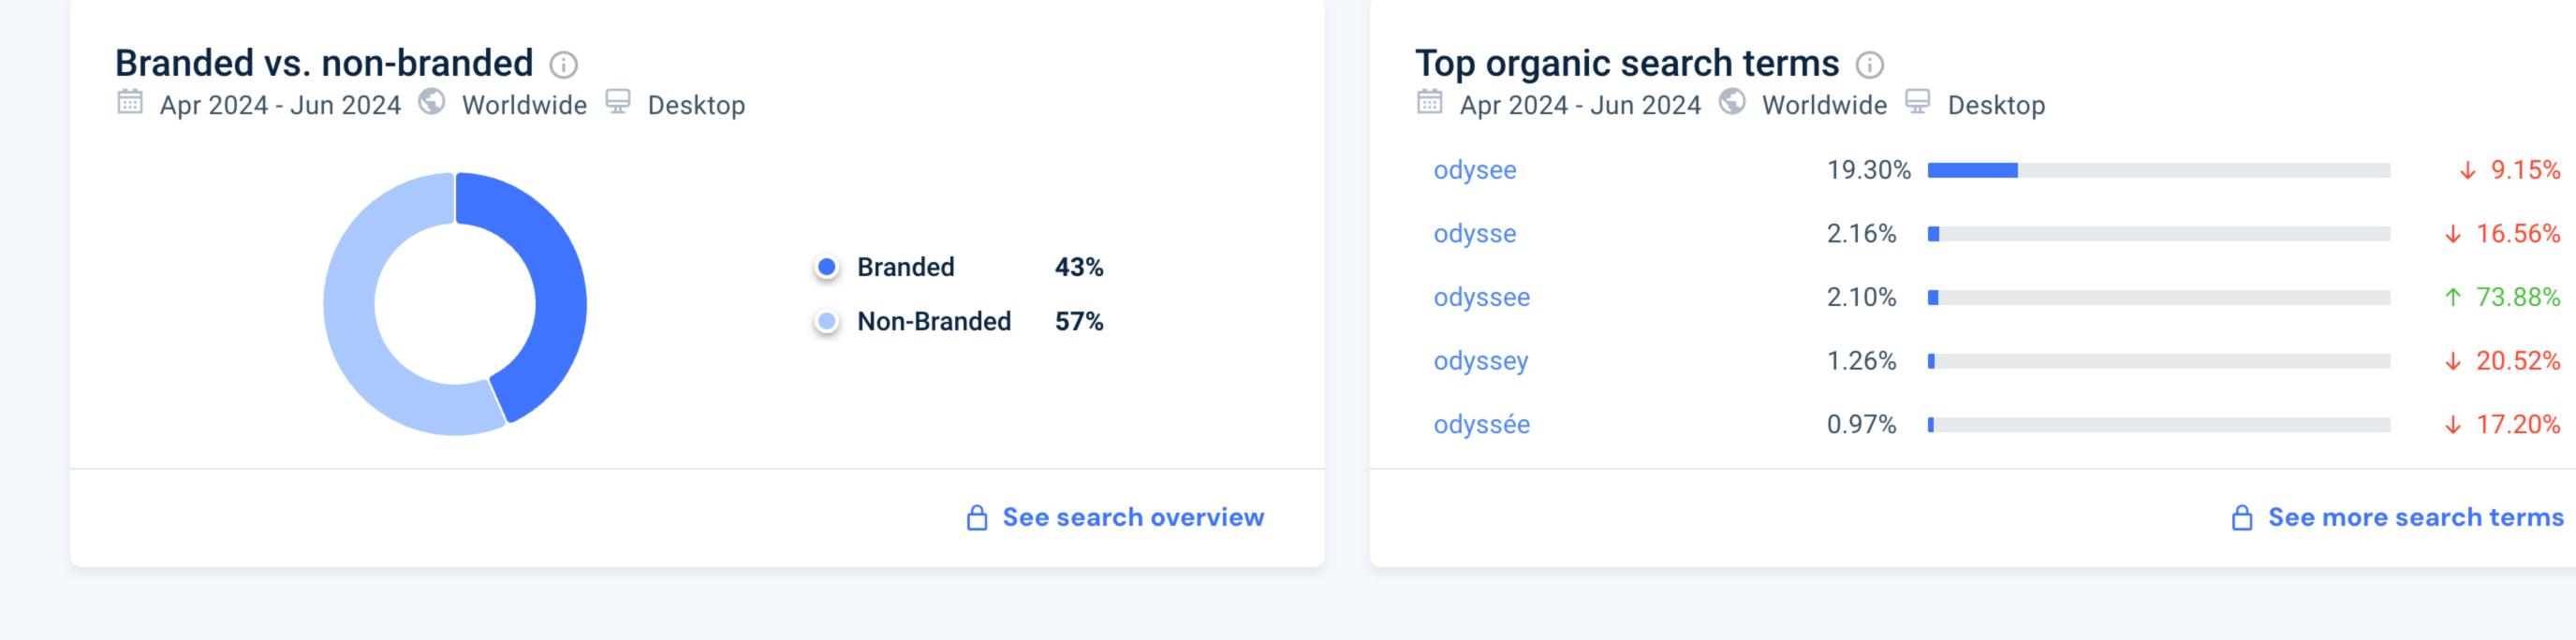

Page 2

Website Performance

https://pro.similarweb.com/?#/digitalsuite/websiteanalysis/overview/website-performance/\*/999/3m?webSource=Total&key=odysee.com

合 See full overview

↓ 9.15%

↓ 16.56%

↑ 73.88%

↓ 20.52%

↓ 17.20%