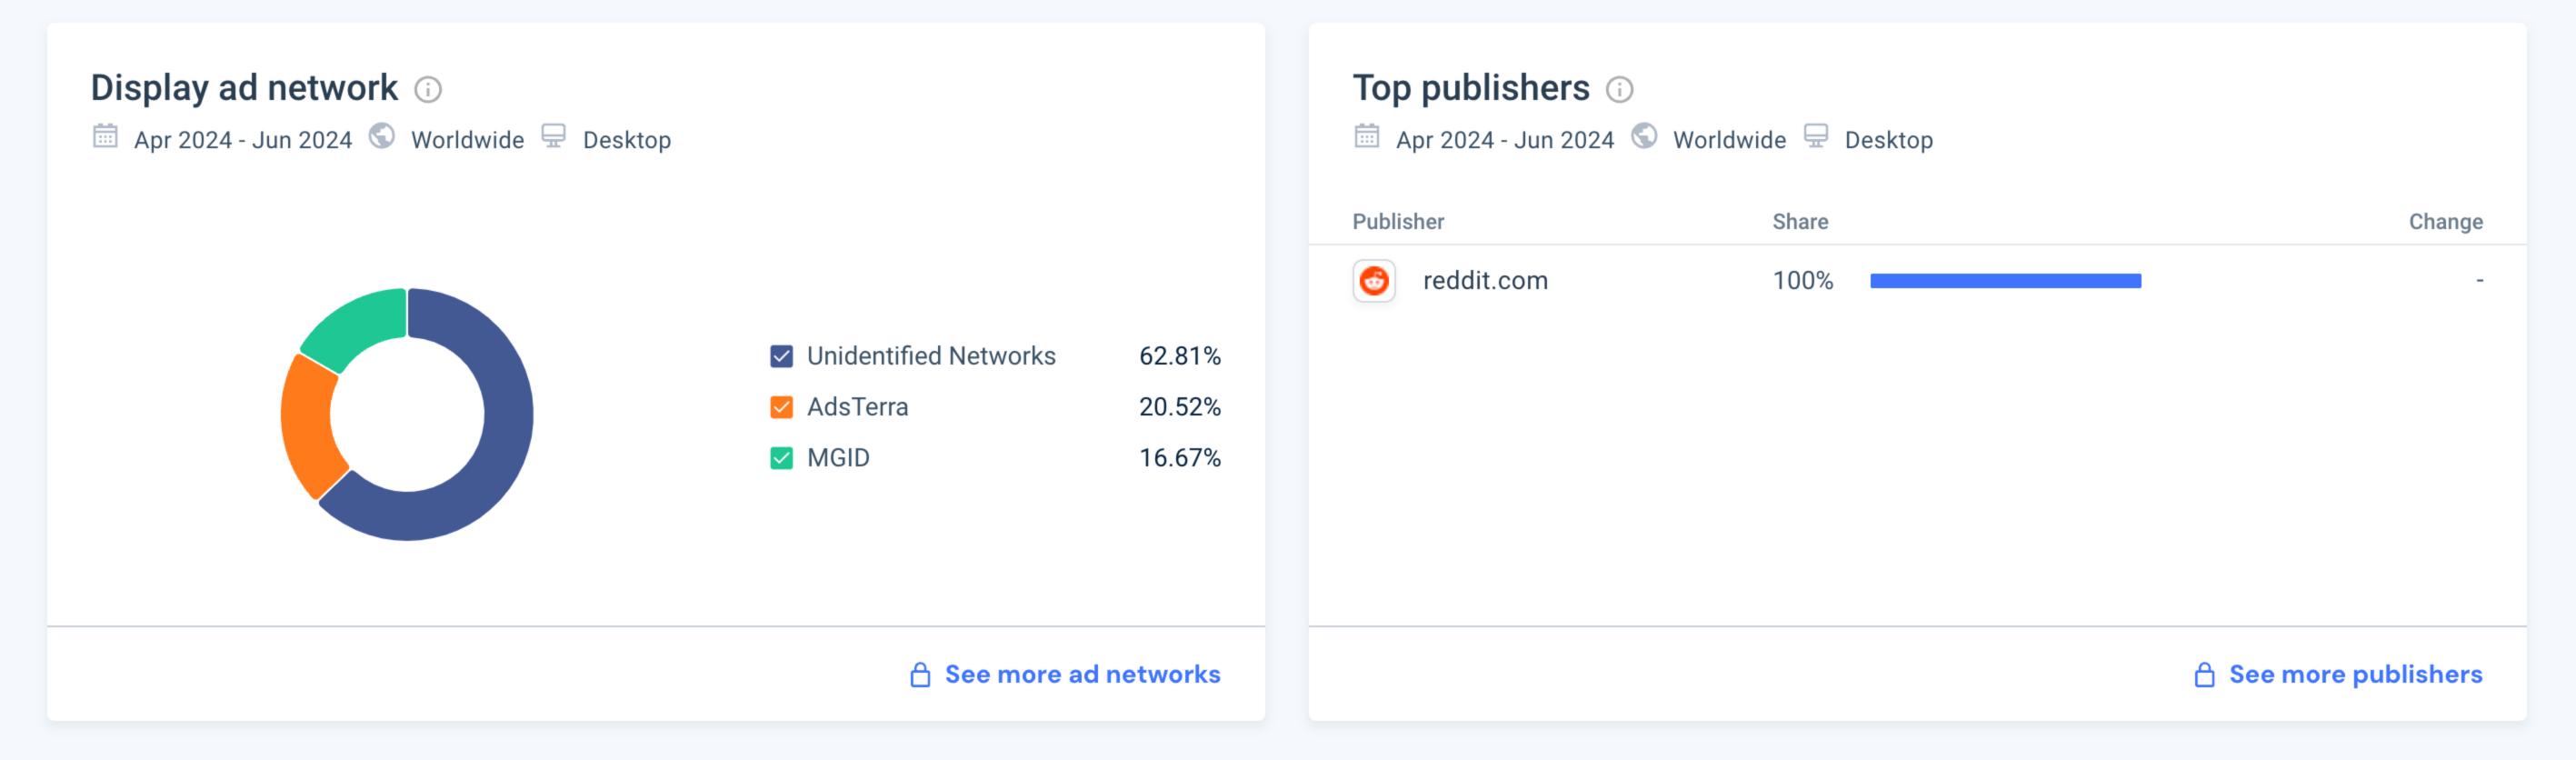

# **Display Advertising**

Display ads makes up <1% of website traffic

Captured by FireShot Pro: 14 July 2024, 15:56:30 https://getfireshot.com