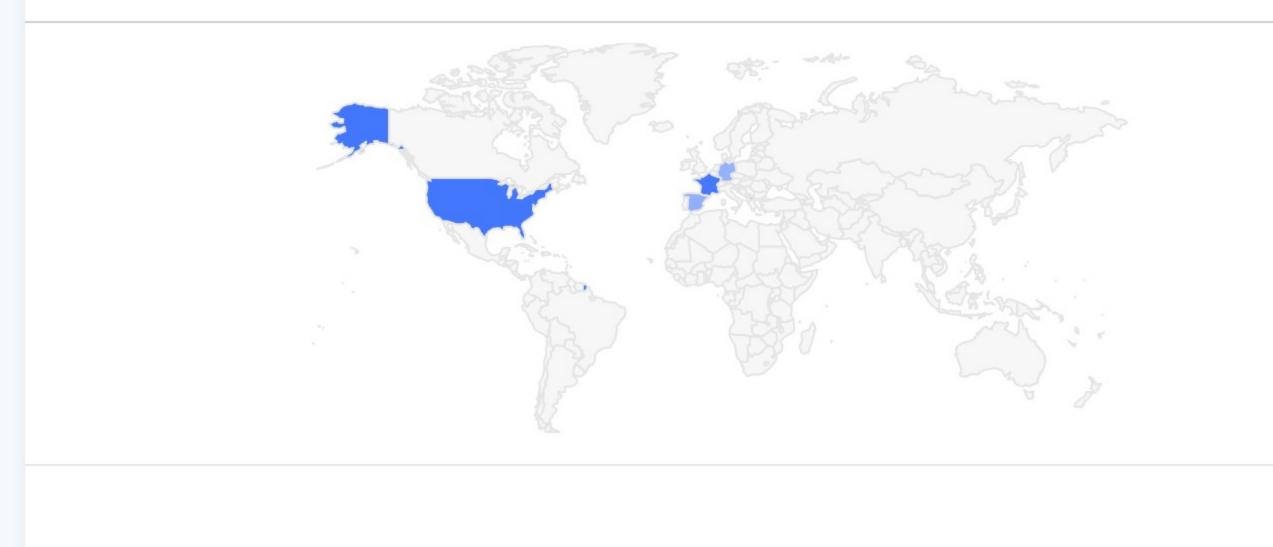

## Geography

# Top Countries () 🛅 Apr 2024 - Jun 2024 🕤 All traffic

| Country                                    | Traffic Share | Change             |
|--------------------------------------------|---------------|--------------------|
| 👙 United States                            | 15.91%        | ↓ 9.87%            |
| France                                     | 15.65%        | ↓ 27.25%           |
| Spain                                      | 8.08%         | ↑ 6.20%            |
| e Germany                                  | 7.73%         | ↓ 6.63%            |
| Macedonia, the former Yugoslav Republic of | 7.10%         | ↓ 28.35%           |
|                                            |               | See more countries |