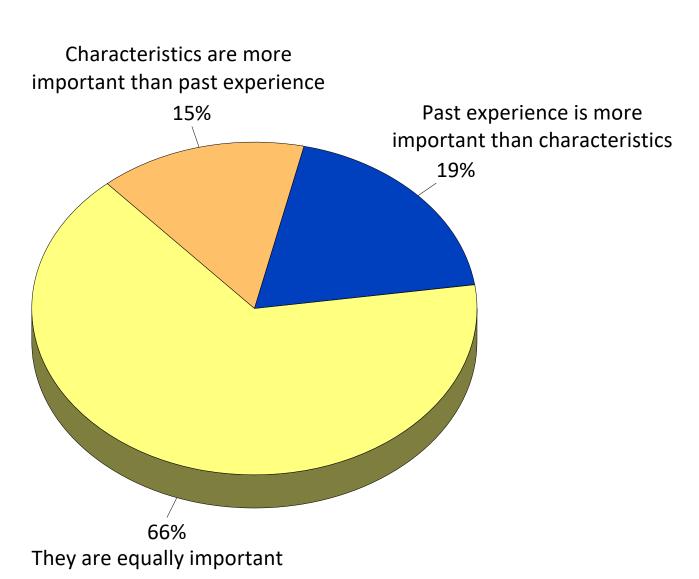

## Q5. Which of the following statements best describes what is most important when evaluating the new City Manager?

by percentage of respondents