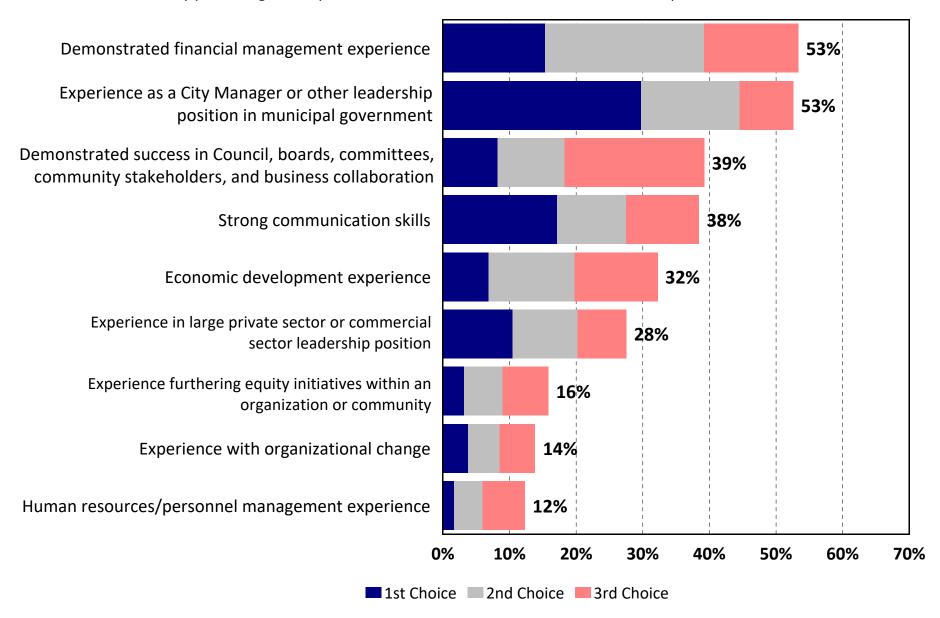

## Q1. Which three <u>professional qualifications</u> are MOST IMPORTANT for the next City Manager?

by percentage of respondents who selected the item as one of their top four choices