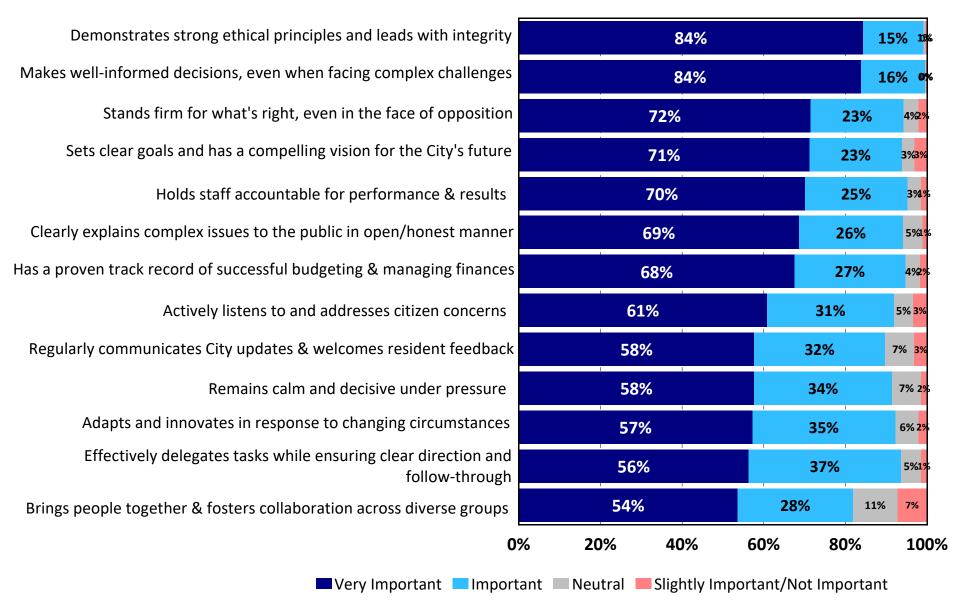

# Q7. From the following list of values and principals, please rate the level of importance to you.

by percentage of respondents (excluding don't knows)