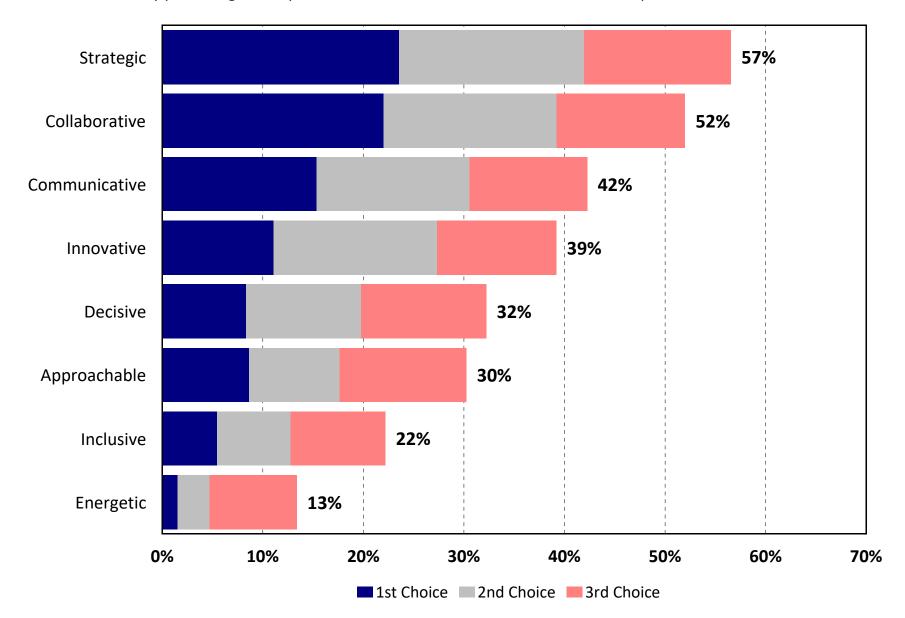

#### Q2. Which three <u>personal characteristics</u> are MOST IMPORTANT for the next City Manager?

by percentage of respondents who selected the item as one of their top four choices