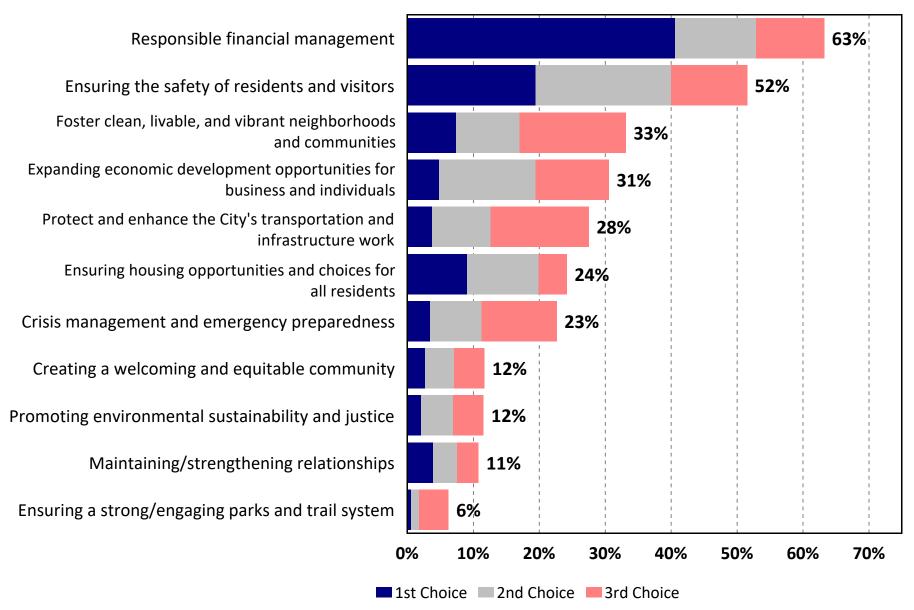

# Q3. What three <u>challenges and opportunities</u> are MOST CRITICAL for the City Manager to be able to address?

by percentage of respondents who selected the item as one of their top four choices