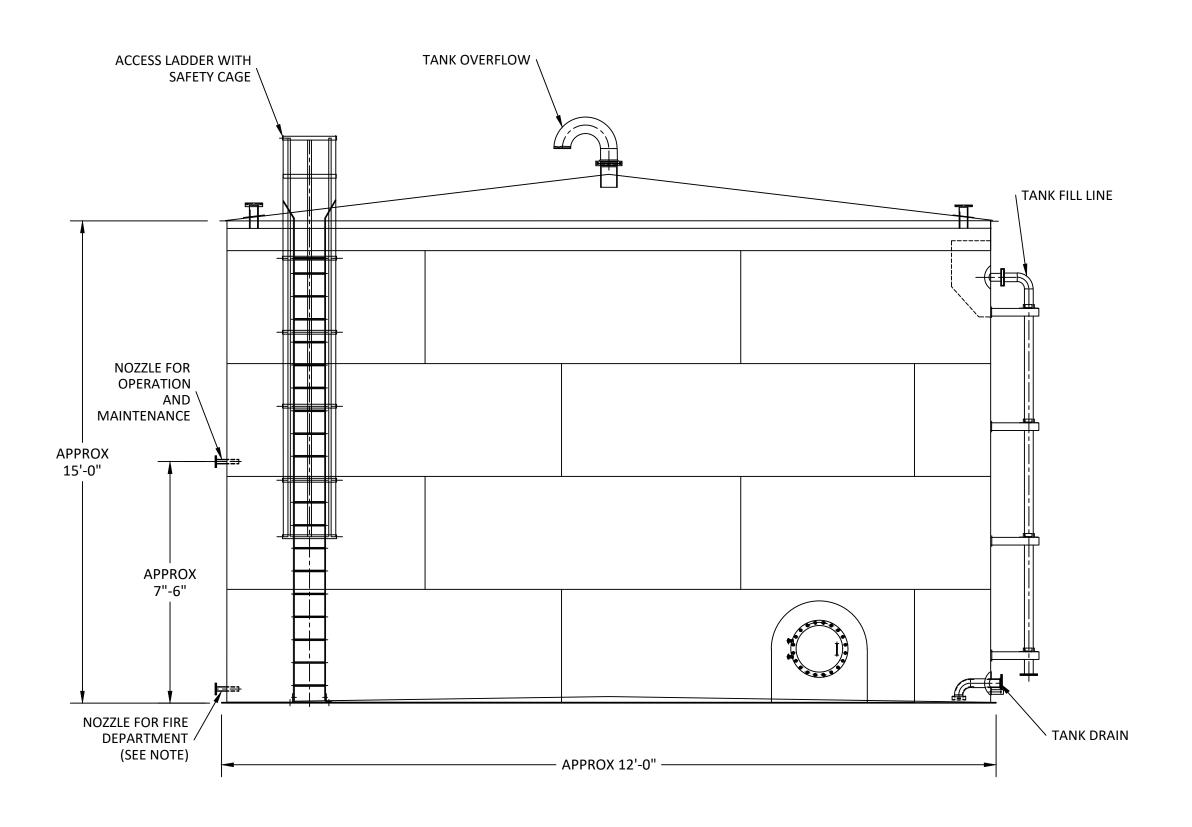

1. THE SUPPLY OUTLET SHALL BE AT EAST 4 INCHES IN DIAMETER FROM THE BASE OF THE TANK TO THE POINT OF OUTLET AT THE FIRE DEPARTMENT CONNECTION. THE FIRE DEPARTMENT CONNECTION SHALL BE AT LEAST ONE 4-INCH NATIONAL STANDARD THREAD (MALE), REDUCE TO ONE 2½ INCH NATIONAL STANDARD THREAD (MALE). ADDITIONAL OUTLETS MAY BE REQUIRED.

2. THE LOCATION OF THE FIRE DEPARTMENT OUTLET TO BE DETERMINED ON THE PLOT PLAN WHEN SUBMITTED TO THE FIRE DEPARTMENT. CONSIDERATION WILL BE GIVEN TO TOPOGRAPHY, ELEVATIONS, AND DISTANCE FROM STRUCTURES, DRIVEWAY ACCESS, PREVAILING WINDS, ETC.

3. THE OUTLET SHALL BE LOCATED ADJACENT TO THE FIRE ACCESS ROAD.

10,000 GAL. WATER TANK

N.T.S.

CRESCENTWOOD CEMETERY
COUNTY OF SAN DIEGO, CA
MAJOR USE PERMIT PDS 2023-\_\_\_\_

SHEET 2 OF 2
MICHAEL BAKET

NTERNATIONAL