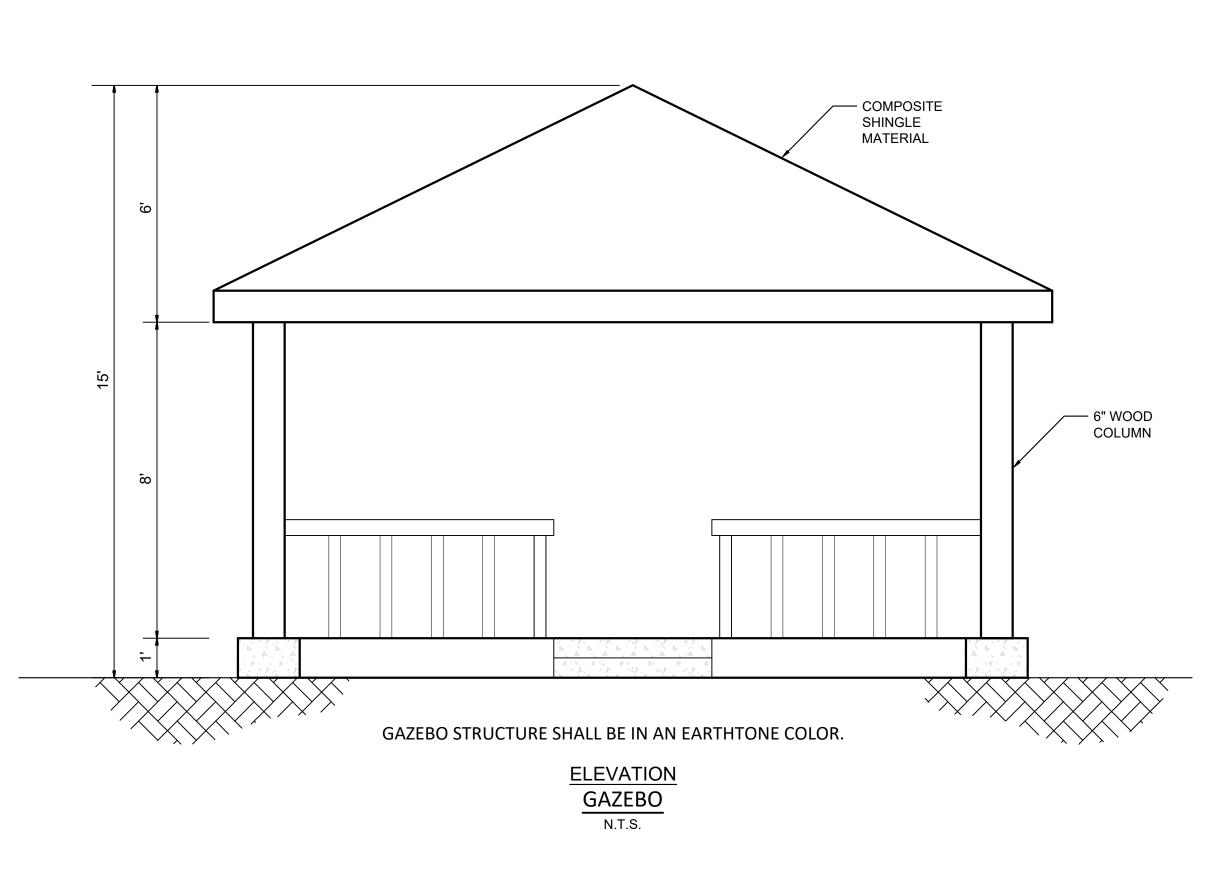

## CRESCENTWOOD CEMETERY COUNTY OF SAN DIEGO, CA

N.T.S.

• WOOD FRAME CONSTRUCTION WITH EARTHTONE STUCCO OR METAL SIDING
• TILE OR METAL ROOF

PAINTED TUBULAR STEEL SWING GATES

SCALE: NTS

ELEVATIONS AND DETAILS SHOWN ARE ILLUSTRATIVE AND

ELEVATIONS AND DETAILS SHOWN ARE ILLUSTRATIVE AND ARE SUBJECT TO MODIFICATIONS AT BUILDING PERMIT.

SCALE: NTS

MODIFIED AC DRIVEWAY (DS-07)

N.T.S.
WITH CROSS GUTTER REG. STD. DWG.G-12

N.T.S.

IN ACCORDANCE WITH SECTION 507.2.2 IN TITLE 9, DIVISION 6, CHAPTER 1 OF THE SAN DIEGO COUNTY CODE: