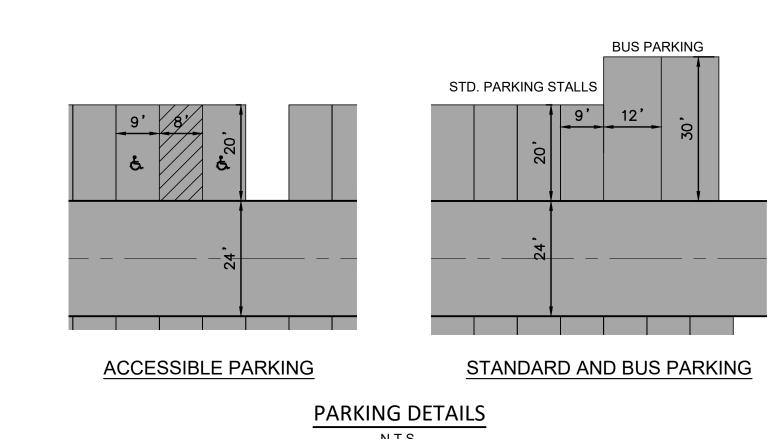

PLOT PLAN

INTERNATIONAL MBAKERINTL.COM

TYPICAL SECTION

12' PEDESTRIAN PATH

NOT TO SCALE

AC SURFACE\* PRELIMINARY

TYPICAL SECTION

18' INTERNAL ACCESS