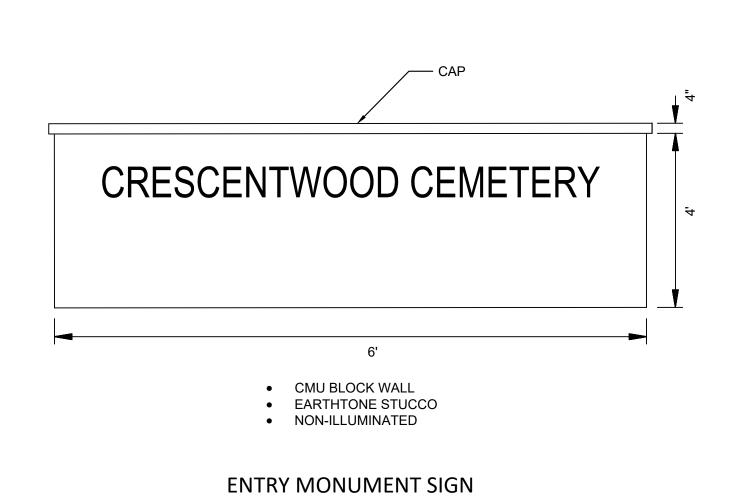

## CRESCENTWOOD CEMETERY COUNTY OF SAN DIEGO, CA

S-92

W

DISTANCE

DG SURFACE

WERE SHOWN ON

CRESCENTWOOD CEMETERY

COUNTY OF SAN DIEGO, CA