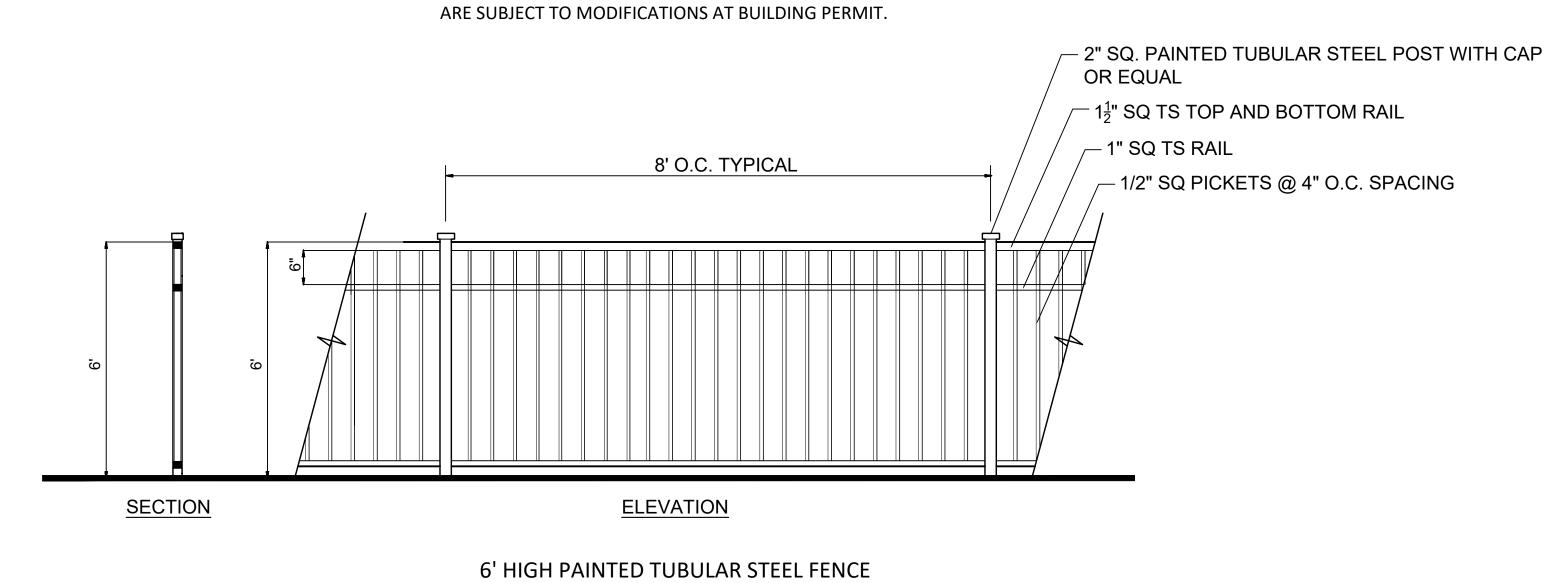

## CRESCENTWOOD CEMETERY COUNTY OF SAN DIEGO, CA

N.T.S.

• WOOD FRAME CONSTRUCTION WITH EARTHTONE STUCCO OR METAL SIDING
• TILE OR METAL ROOF

PAINTED TUBULAR STEEL SWING GATES

SCALE: NTS

ELEVATIONS AND DETAILS SHOWN ARE ILLUSTRATIVE AND

ELEVATIONS AND DETAILS SHOWN ARE ILLUSTRATIVE AND ARE SUBJECT TO MODIFICATIONS AT BUILDING PERMIT.

SCALE: NTS

MODIFIED AC DRIVEWAY (DS-07)

N.T.S.
WITH CROSS GUTTER REG. STD. DWG.G-12

N.T.S.

IN ACCORDANCE WITH SECTION 507.2.2 IN TITLE 9, DIVISION 6, CHAPTER 1 OF THE SAN DIEGO COUNTY CODE: