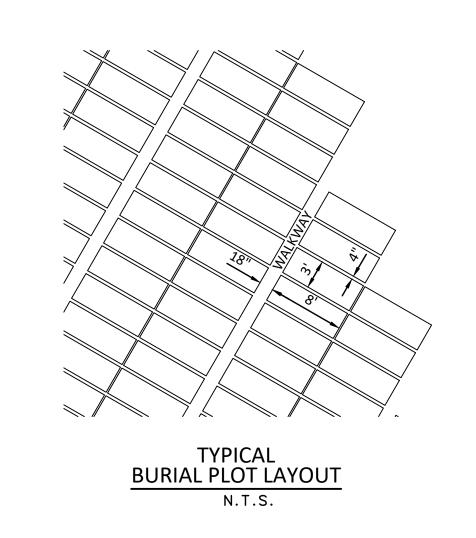

PLOT PLAN

INTERNATIONAL MBAKERINTL.COM

TYPICAL SECTION

12' PEDESTRIAN PATH

NOT TO SCALE

AC SURFACE\* PRELIMINARY

TYPICAL SECTION

18' INTERNAL ACCESS