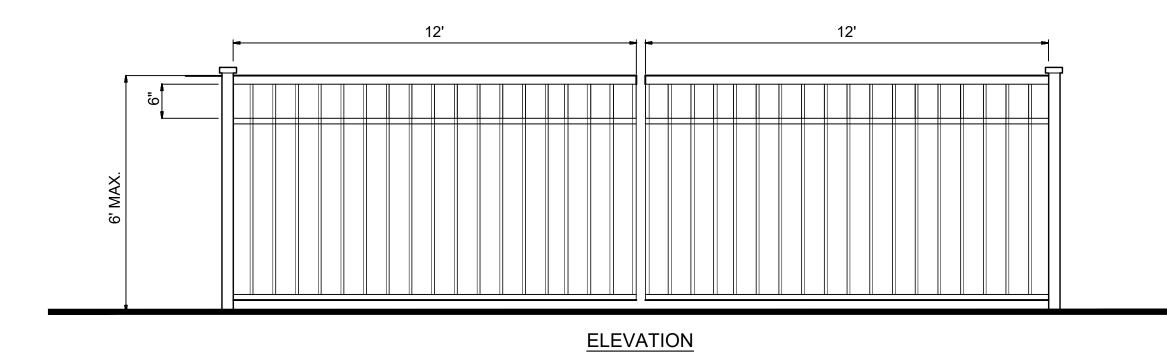

## CRESCENTWOOD CEMETERY COUNTY OF SAN DIEGO, CA

N.T.S.

• WOOD FRAME CONSTRUCTION WITH EARTHTONE STUCCO OR METAL SIDING
• TILE OR METAL ROOF

PAINTED TUBULAR STEEL SWING GATES

SCALE: NTS

ELEVATIONS AND DETAILS SHOWN ARE ILLUSTRATIVE AND

ELEVATIONS AND DETAILS SHOWN ARE ILLUSTRATIVE AND ARE SUBJECT TO MODIFICATIONS AT BUILDING PERMIT.

SCALE: NTS

MODIFIED AC DRIVEWAY (DS-07)

N.T.S.
WITH CROSS GUTTER REG. STD. DWG.G-12

N.T.S.

IN ACCORDANCE WITH SECTION 507.2.2 IN TITLE 9, DIVISION 6, CHAPTER 1 OF THE SAN DIEGO COUNTY CODE: