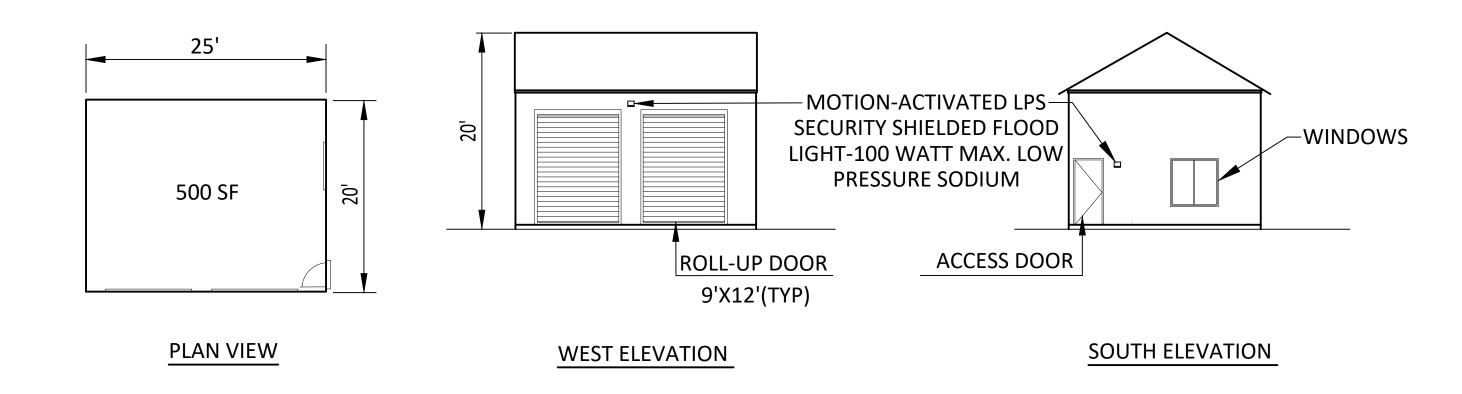

## CRESCENTWOOD CEMETERY COUNTY OF SAN DIEGO, CA

N.T.S.

• WOOD FRAME CONSTRUCTION WITH EARTHTONE STUCCO OR METAL SIDING
• TILE OR METAL ROOF

PAINTED TUBULAR STEEL SWING GATES

SCALE: NTS

ELEVATIONS AND DETAILS SHOWN ARE ILLUSTRATIVE AND

ELEVATIONS AND DETAILS SHOWN ARE ILLUSTRATIVE AND ARE SUBJECT TO MODIFICATIONS AT BUILDING PERMIT.

SCALE: NTS

MODIFIED AC DRIVEWAY (DS-07)

N.T.S.
WITH CROSS GUTTER REG. STD. DWG.G-12

N.T.S.

IN ACCORDANCE WITH SECTION 507.2.2 IN TITLE 9, DIVISION 6, CHAPTER 1 OF THE SAN DIEGO COUNTY CODE: