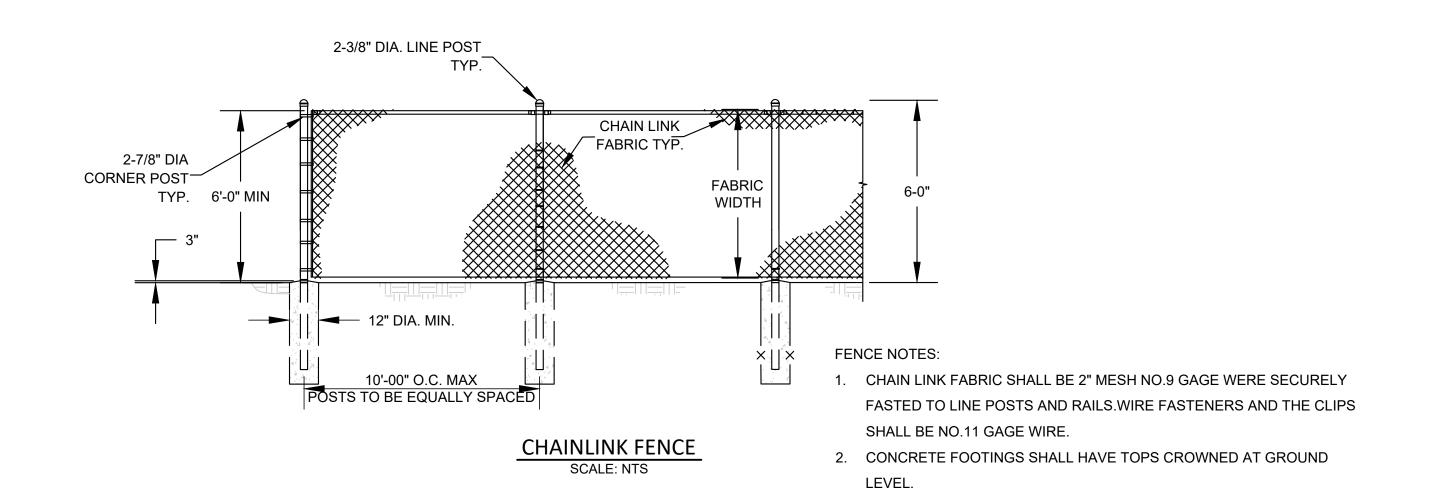

## CRESCENTWOOD CEMETERY COUNTY OF SAN DIEGO, CA

N.T.S.

• WOOD FRAME CONSTRUCTION WITH EARTHTONE STUCCO OR METAL SIDING
• TILE OR METAL ROOF

PAINTED TUBULAR STEEL SWING GATES

SCALE: NTS

ELEVATIONS AND DETAILS SHOWN ARE ILLUSTRATIVE AND