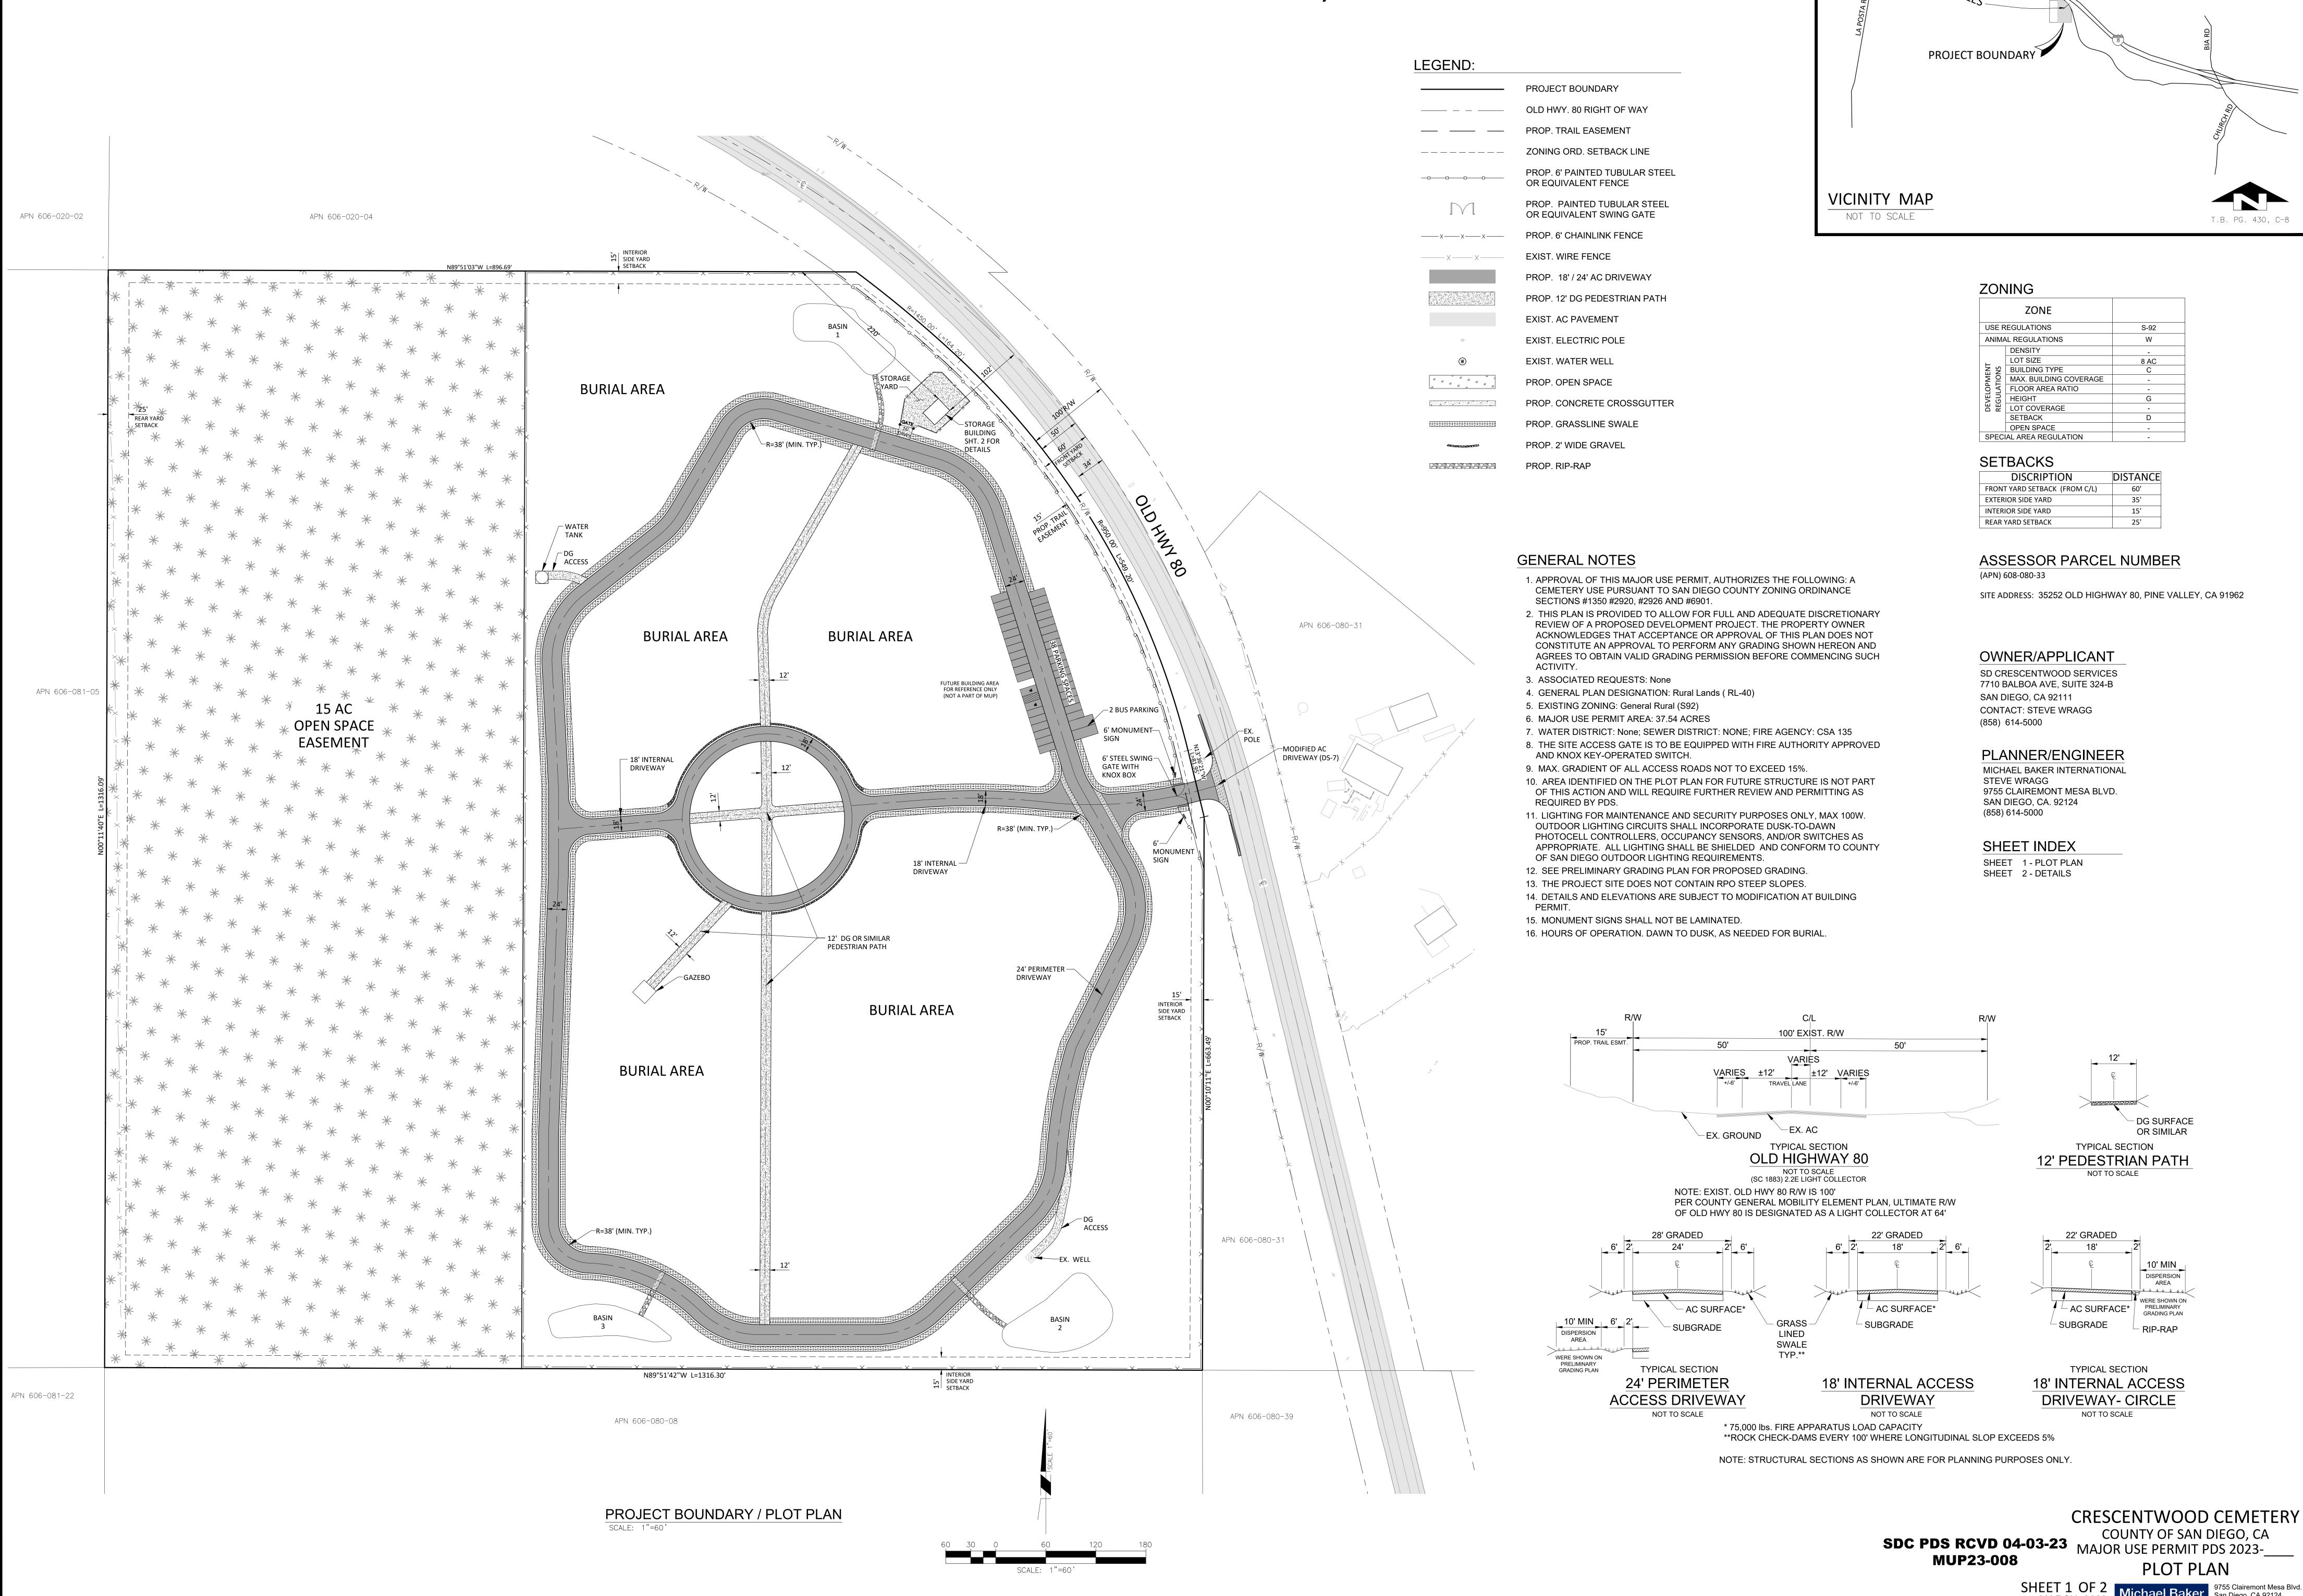

## CRESCENTWOOD CEMETERY COUNTY OF SAN DIEGO, CA

S-92

W

DISTANCE

DG SURFACE

WERE SHOWN ON

CRESCENTWOOD CEMETERY

COUNTY OF SAN DIEGO, CA

PLOT PLAN

INTERNATIONAL MBAKERINTL.COM

TYPICAL SECTION

12' PEDESTRIAN PATH

NOT TO SCALE

AC SURFACE\* PRELIMINARY

TYPICAL SECTION

18' INTERNAL ACCESS

**DRIVEWAY- CIRCLE** 

NOT TO SCALE