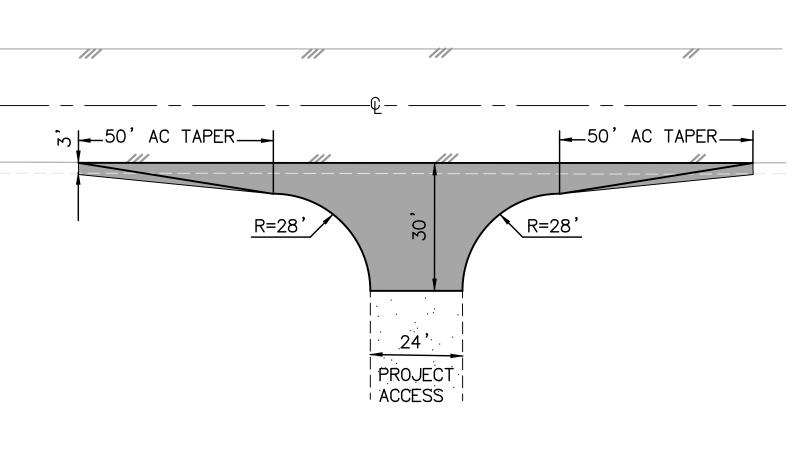

## CRESCENTWOOD CEMETERY COUNTY OF SAN DIEGO, CA

S-92

W

DISTANCE

DG SURFACE

WERE SHOWN ON

CRESCENTWOOD CEMETERY

COUNTY OF SAN DIEGO, CA

PLOT PLAN

INTERNATIONAL MBAKERINTL.COM

TYPICAL SECTION

12' PEDESTRIAN PATH

NOT TO SCALE

AC SURFACE\* PRELIMINARY

TYPICAL SECTION

18' INTERNAL ACCESS

**DRIVEWAY- CIRCLE** 

NOT TO SCALE



## CRESCENTWOOD CEMETERY COUNTY OF SAN DIEGO, CA



N.T.S.

• WOOD FRAME CONSTRUCTION WITH EARTHTONE STUCCO OR METAL SIDING
• TILE OR METAL ROOF



PAINTED TUBULAR STEEL SWING GATES

SCALE: NTS

ELEVATIONS AND DETAILS SHOWN ARE ILLUSTRATIVE AND



ELEVATIONS AND DETAILS SHOWN ARE ILLUSTRATIVE AND ARE SUBJECT TO MODIFICATIONS AT BUILDING PERMIT.

SCALE: NTS







MODIFIED AC DRIVEWAY (DS-07)

N.T.S.
WITH CROSS GUTTER REG. STD. DWG.G-12





N.T.S.



IN ACCORDANCE WITH SECTION 507.2.2 IN TITLE 9, DIVISION 6, CHAPTER 1 OF THE SAN DIEGO COUNTY CODE:

1. THE SUPPLY OUTLET SHALL BE AT EAST 4 INCHES IN DIAMETER FROM THE BASE OF THE TANK TO THE POINT OF OUTLET AT THE FIRE DEPARTMENT CONNECTION. THE FIRE DEPARTMENT CONNECTION SHALL BE AT LEAST ONE 4-INCH NATIONAL STANDARD THREAD (MALE), REDUCE TO ONE 2½ INCH NATIONAL STANDARD THREAD (MALE). ADDITIONAL OUTLETS MAY BE REQUIRED.

2. THE LOCATION OF THE FIRE DEPARTMENT OUTLET TO BE DETERMINED ON THE PLOT PLAN WHEN SUBMITTED TO THE FIRE DEPARTMENT. CONSIDERATION WILL BE GIVEN TO TOPOGRAPHY, ELEVATIONS, AND DISTANCE FROM STRUCTURES, DRIVEWAY ACCESS, PREVAILING WINDS, ETC.

3. THE OUTLET SHALL BE LOCATED ADJAC