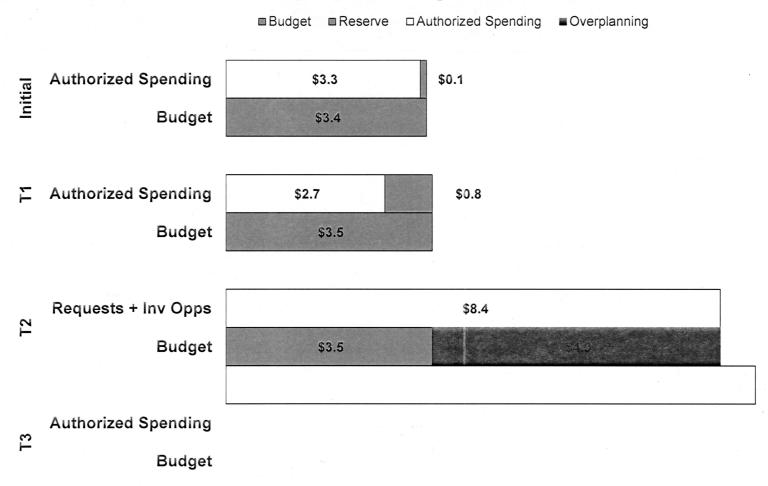

eserve Pay Financial Status**

■Budget ■Reserve □Authorized Spending



### Vote 1 – Reserve Pay

### **Reported Pressures:**

JTFC - \$154K

4 X backfills – J3 Dom Ops Maj, J3 Duty Ops Capt, J3 Dom Trg Capt, J3 Duty

Ops Sgt (180 day class B contracts)

### **Reported Surpluses:**

CFJOSG - \$30K

Vacancies

JTFN - \$276K

Vacancies

CJOC HQ - \$54K

Vacancies

### Potential Pressure

\$500K Res Pay ~ 5% increase in salary

## Decisions Requested / Recommendations

Recommendations (internal)

Sufficient funding is available for JTFC request, however, (1) approval may set a precedence for RJTF's to begin hiring reservists to backfill vacant reg force positions, and (2) J1/RMC has not reviewed the request

**DB Report Recommendation** 

Nil Change

### **Capital Funding Financial Status**



### Vote 5 – Capital

Reported Surpluses:

NIL

#### Previously Approved / Supported Pressures:

CMSG - \$83K

Various (projects more than initial estimate – Shredder, Battery maid)

J6 - \$73K

Carryover from last FY project (CS1000E training)

J6 - \$700K

CDMN equipment

#### **Unfunded Pressures:**

CFJOSG - \$1,467K

MEDPIS Three Phase Power Egmt

CFJOSG - \$50K

X-ray machine

CFJOSG - \$800K

CP in a box

### Investment Opportunities (not yet reviewed by RMC):

CFWC - \$680K

Knowledge Mgmt System Upgrade (Targeting)

JTFE - \$280K

Radio HF

JTFE - \$524K

GATR 5x Ka band feed kit

JTFE - \$109K

GATR 7x KA Modem Idirect

JTFE - \$750K

LFPST (Satellite) 4x Ku-band Feed Kits

JTFE - \$150K

ISTAR Shelter MDF – Connectivity upgrades

## Decisions Requested / Recommendations

### R