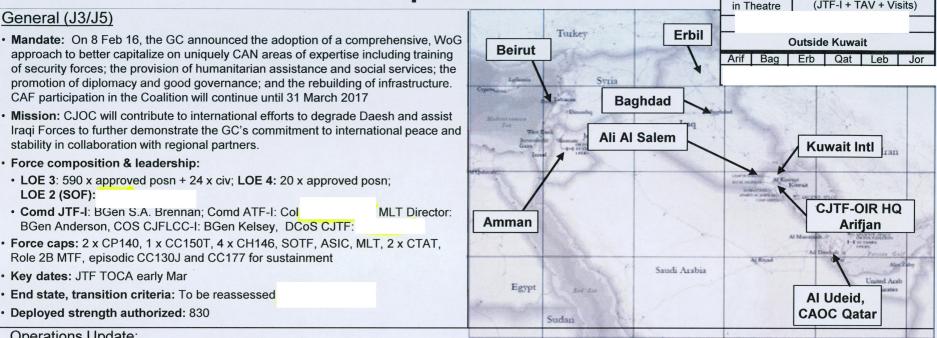

#### General (J3/J5)

- Mandate: On 8 Feb 16, the GC announced the adoption of a comprehensive, WoG approach to better capitalize on uniquely CAN areas of expertise including training of security forces; the provision of humanitarian assistance and social services; the promotion of diplomacy and good governance; and the rebuilding of infrastructure. CAF participation in the Coalition will continue until 31 March 2017
- Mission: CJOC will contribute to international efforts to degrade Daesh and assist Iragi Forces to further demonstrate the GC's commitment to international peace and stability in collaboration with regional partners.
- Force composition & leadership:
- LOE 3: 528 x approved posn + 19 x civ; LOE 4: 10 x approved posn; LOE 2 (SOF):
- · Comd JTF-I: BGen S.A. Brennan; Comd ATF-I: Col MLT Director: BGen Anderson, COS CJFLCC-I: BGen Smith, DCoS CJTF: Col
- Force caps: 2 x CP140, 1 x CC150T, up to 4 x CH146, SQTF, MLT, CTAT, Role 2B MTF, episodic CC130J and CC177 for sustainment
- · Key dates: ATF TOCA mid-Nov; JTF TOCA end-Mar
- · End state, transition criteria: To be reassessed
- Deployed strength authorized: 830