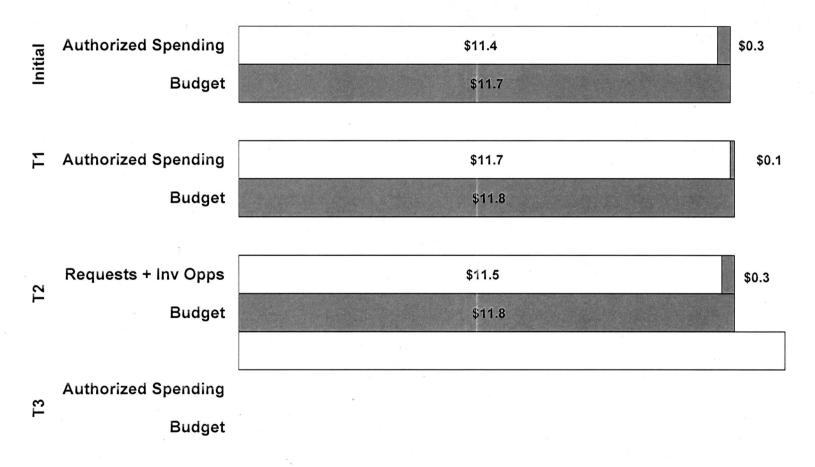

--------------------------------------|----|
| \$1.4 mil J6 – CDMN equipment              |    |
| \$100K CMSG contingency                    |    |
| \$500K CFWC equipment life cycling         |    |

Total: \$2.4 mil potential off-ramps

J8 is investigating additional potential off-ramps with L2's / CJOC HQ

## Decisions Requested / Recommendations

### Recommendations (internal)

- If all approved, overplanning is \$6.7 mil, or \$5.2 mil with anticipated SWE surplus
- Moderate risk of exceeding V1 budget if all pressures approved
- Recommend holding off on most CDMN procurement pending results of additional funding request

### **DB Report Recommendation**

V1 – Local Funds – \$3 mil pressure (primarily CDMN)

### **Reserve Pay Financial Status**

■Budget ■Reserve □Authorized Spending



### Vote 1 – Reserve Pay

### **Reported Pressures:**

JTFC - \$154K

4 X backfills – J3 Dom Ops Maj, J3 Duty Ops Capt, J3 Dom Trg Capt, J3 Duty

Ops Sgt (180 day class B contracts)

### **Reported Surpluses:**

CFJOSG - \$30K

Vacancies

JTFN - \$276K

Vacancies

CJOC HQ - \$54K

Vacancies

### Potential Pressure

\$500K Res Pay ~ 5% increase in salary

## Decisions Requested / Recommendations

Recommendations (internal)

Sufficient funding is available for JTFC request, however, (1) approval may set a precedence for RJTF's to begin hiring reservists to backfill vacant reg force positions, and (2) J1/RMC has not reviewed the request

**DB Report Recommendation** 

Nil Change

### **Capital Funding Financial Status**



### Vote 5 – Capital

Reported Surpluses:

NIL

#### Previously Appr