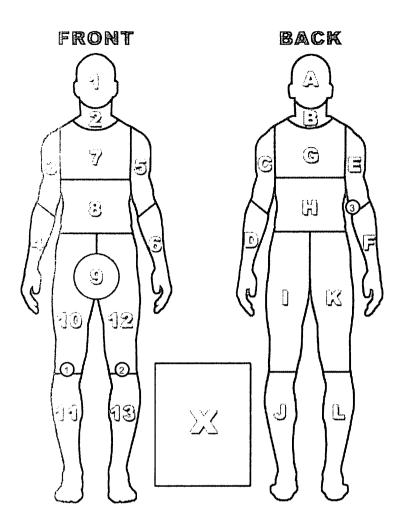

Aid Transported — Points: 1, FRONT BACK 2, 3, 4 4 2 1 0<sup>©</sup> 1 ୍ଟ П I છ [j] 0 ê ٢ UZ. .]@ 12 13 -1-1 J L  $\Sigma Z$ 

- Verbal Commands Force Effective: No Points: Non-Contact
- Physical Controls Force Effective: No Points: 1
- Personal Weapons Force Effective: Yes Points: 2
- Physical Controls Force Effective: Yes Points: 3, 4

Minor Injury — Points: 1, 2, 3