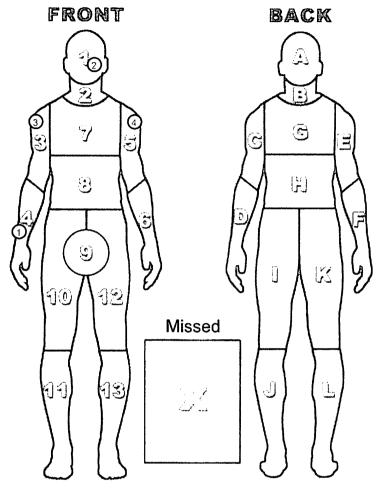

Aid Transported — Points: 1, FRONT BACK 2, 3, 4 4 2 1 0<sup>©</sup> 1 ୍ଟ П I છ [j] 0 ê ٢ UZ. .]@ 12 13 -1-1 J L  $\Sigma Z$ 

- Verbal Commands Force Effective: No Points: Non-Contact
- Physical Controls Force Effective: No Points: 1
- Personal Weapons Force Effective: Yes Points: 2
- Physical Controls Force Effective: Yes Points: 3, 4

Minor Injury — Points: 1, 2, 3