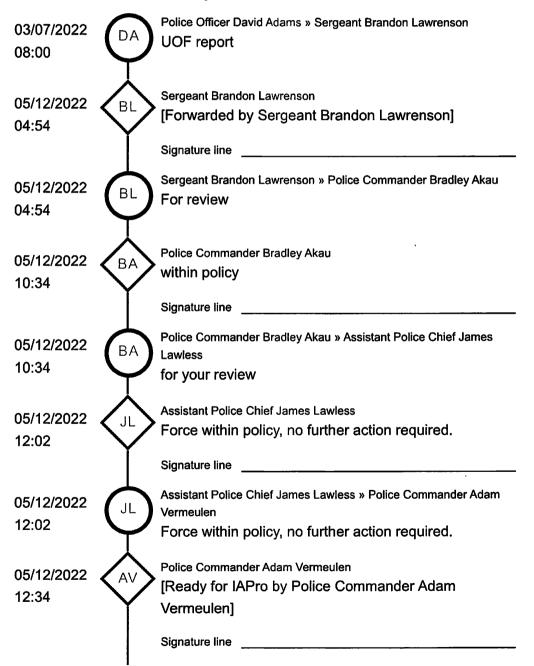

ersonal Weapons Force Effective: Yes Points: 2
- Physical Controls Force Effective: Yes Points: 3, 4



Minor Injury — Points: 1, 2, 3



## **Citizen Witnesses**

#### LISA MICHELLE FOX

| Date of Birth | 10/27/1989     | Gender        | Female         |
|---------------|----------------|---------------|----------------|
| Race          | White          | Ethnicity     | Non-Hispanic   |
| Role          |                |               |                |
| Address       | [None Entered] | Phone Numbers | (907) 330-9879 |

## Attachments

| Date Attached | Attachment Description       | Attachment Type |
|---------------|------------------------------|-----------------|
| 03/07/2022    | 2022-00010697 Retail theft 3 | docx            |

# Assignment History



## Chain of Command History



#### Sergeant Brandon Lawrenson - 0123