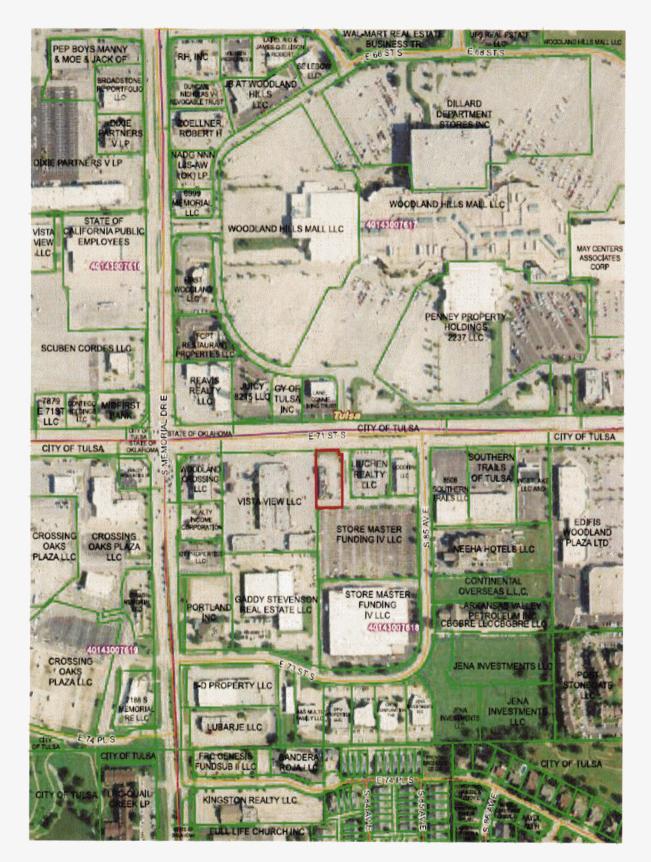

|                                                                                                                                                                                                                                                                                                                                                                   | K77505051204850 (0472020)                                                                                                                                                                                                                                                                                                                                                                              |

Grace and Sons Appraisal Service



| Parcel Number:                 | 12-01268-000                                                                   |
|--------------------------------|--------------------------------------------------------------------------------|
| County Name:                   | Benton County                                                                  |
| Property Address:              | JAISAI JN LLC<br>207 S BLOOMINGTON ST<br>LOWELL, AR<br><u>Map This Address</u> |
| Mailing Address:               | JAISAI JN LLC<br>9167 BRENHAM CT<br>MONTGOMERY AL 36117                        |
| Collector's Mailing Address 🔂: | JAISAI JN LLC<br>9167 BRENHAM CT<br>MONTGOMERY, AL 36117                       |
| Total Acres:                   | 1.16