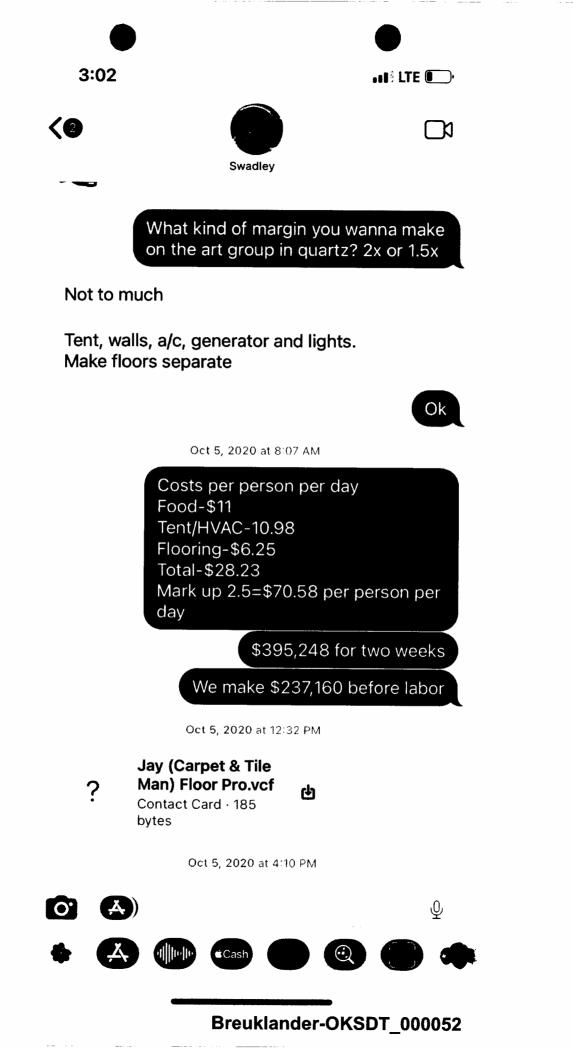

|    |
|    | 8/7- ;58.50 ;111.89                          |    |
|    | 8/8- 22.00 2128.40                           |    |
|    | 8/14- ;0.00 ;107.20<br>8/15 ;52.00 ;102.58   |    |
|    | 8/15- ;52.00 ;102.58<br>8/21- ;0.00 ;81.39   |    |
|    | 8/22- ;3.00 ;154.50                          |    |
|    | 8/28- ;0.00 ;107.67                          |    |
|    |                                              |    |
| Ă) | essage Q                                     |    |
| X  |                                              | ľ  |
|    |                                              | P- |
|    |                                              |    |
|    | Breuklander-OKSDT_000049                     |    |
|    | —                                            |    |









| ۲                             |                          |                 |
|-------------------------------|--------------------------|-----------------|
| 3:41                          |                          | ••*! LTE 💭      |
| <0                            | Swadley                  |                 |
|                               | Jan 28, 2021 at 9:07 AM  |                 |
| l need you to a               | nswer Tori's questi      | ion             |
| 30%? Or more                  |                          |                 |
|                               | Do                       | one. I did more |
|                               | Jan 28, 2021 at 12:59 PM |                 |
| l've got Jerry o<br>available | n the phone are yo       | DU              |

J