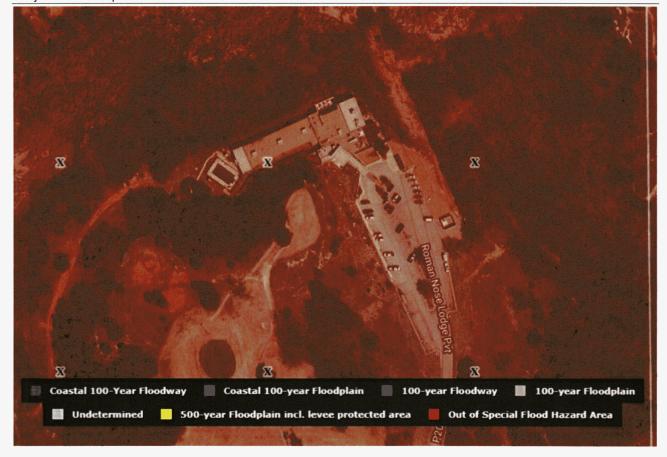

Addenda



Subject Location in Section 24-T17N-R12W, Blaine Co., OK

# Subject Aerial



Grace and Sons Appraisal Service

# Subject Flood Map



# Subject Pictures Taken 1/25/2024 by R.D. Grace



Park Office Exterior

**Restaurant Entrance** 



Dining Room Enclosed by Swadleys

**Open Patio** 



**Dining Room Fireplace** 

Server Alley



New Hood via Swadleys

Cook Line



Server Line

**Prep Line** 



**Existing Coolers** 

Office w/ New Flooring from Swadleys



Prep Area

**Beverage Station** 



**Restrooms Not Altered by FBK** 

# Building Sketch as Provided by the Client

I.



Grace and Sons Appraisal Service

Comparable Sales Map



Grace and Sons Appraisal Service

| Owner Information                       |             |             | ٦ ( <sup>–</sup>                       | Acce