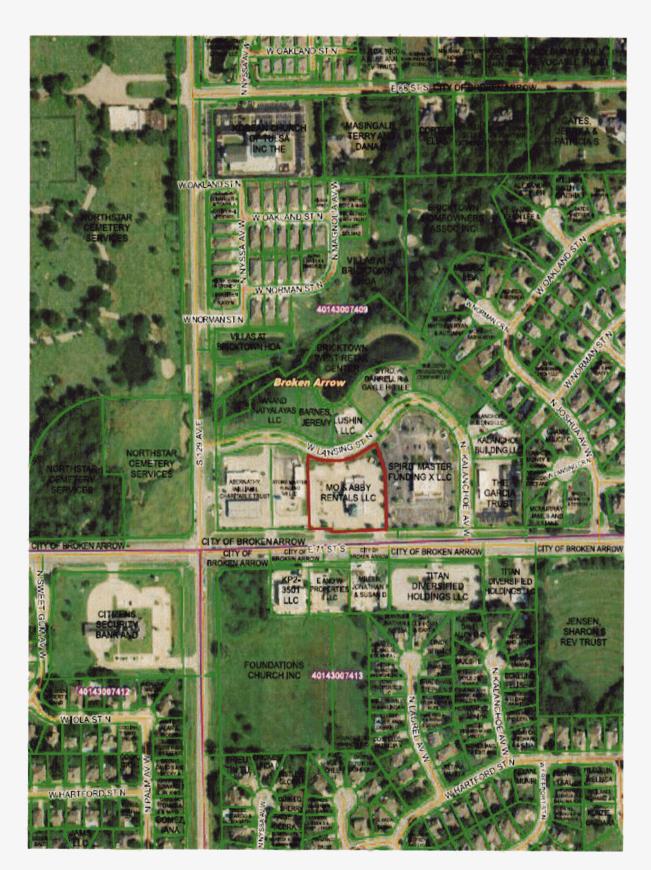

| √/A             |               |            | 0        |        | 0           |              |                  |                          |           | 83            | 360-      | 84-04-69               | 540 (3        | V2020)                |                |
|                 |               |            |          |        |             |              |                  |                          |           | 05            | 500-      | 04-04-08               | 540 (5        | /2020)                |                |
|                 |               |            |          |        |             |              | Legal De         | scription                |           |               |           |                        |               |                       |                |



|                                  |             |        |            | Oklá                  | homa Cou              | nty Record