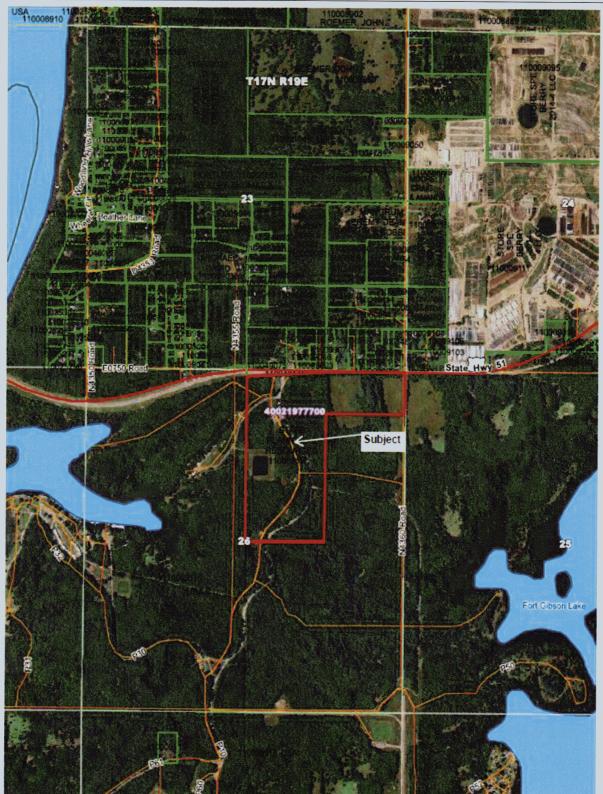

Addenda

Subject Location in Section 24-T17N-R12W, Blaine Co., OK

# Subject Aerial

Grace and Sons Appraisal Service