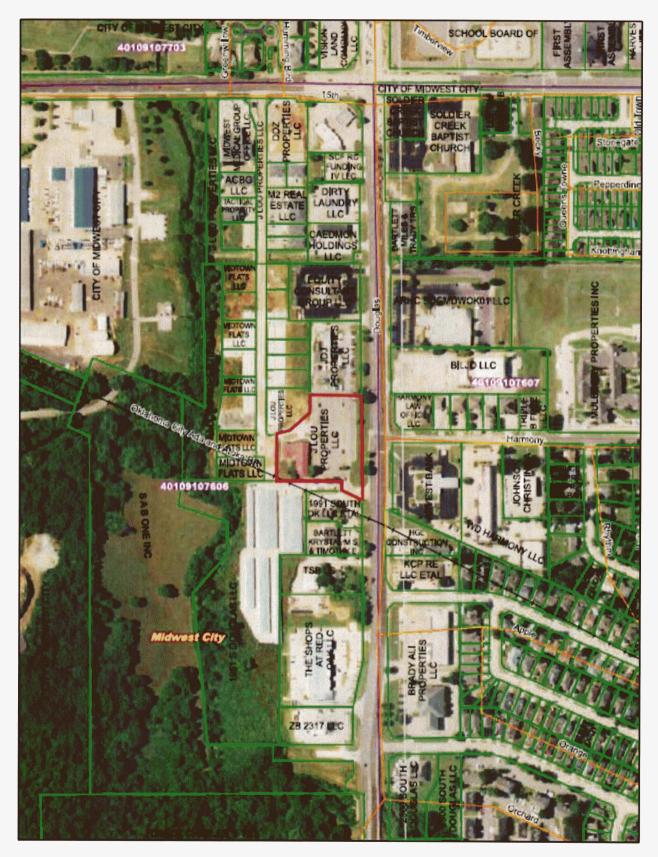

|

UNPLTD PT NE4 SEC 11 11N 2W BEG 1159.56FT S & 60FT

Legal Description



| Owner Information<br>DESMALCHI LLC |             |        |                       | Building No.<br>1           |                                                     | 25501230               |                 | Building Elements Type Commercial