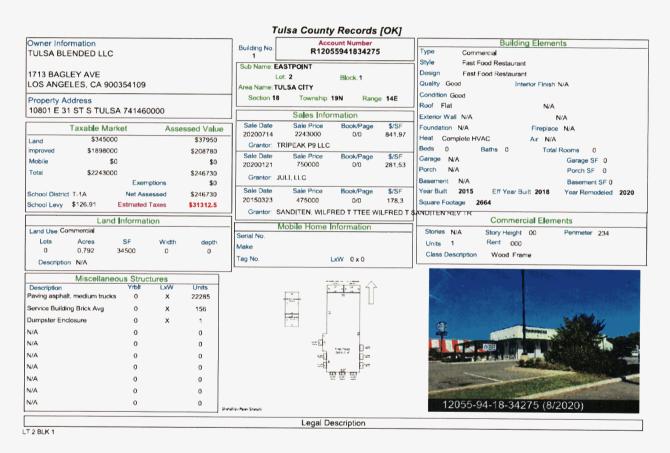

# Building Sketch as Provided by the Client

I.

Grace and Sons Appraisal Service

Comparable Sales Map

Grace and Sons Appraisal Service

| Owner Information                       |             |             | ٦ ( <sup>–</sup>                       | Acce                                                                                                                                                                                                                                                                                                                                                                                                                                                                                                                                                                                                                                                                                                                                                                                                                                                                                                                                                                                                                                                                                                                                                                                                                                                                                                                                                                                                                                                                                                                                                                                                                                                                                                                                                                                                                                                                                                                                                                                                                                                                                                                           | ount Number                  |                 | Building Elements                                                                                                |                    |
|-----------------------------------------|-------------|-------------|----------------------------------------|--------------------------------------------------------------------------------------------------------------------------------------------------------------------------------------------------------------------------------------------------------------------------------------------------------------------------------------------------------------------------------------------------------------------------------------------------------------------------------------------------------------------------------------------------------------------------------------------------------------------------------------------------------------------------------------------------------------------------------------------------------------------------------------------------------------------------------------------------------------------------------------------------------------------------------------------------------------------------------------------------------------------------------------------------------------------------------------------------------------------------------------------------------------------------------------------------------------------------------------------------------------------------------------------------------------------------------------------------------------------------------------------------------------------------------------------------------------------------------------------------------------------------------------------------------------------------------------------------------------------------------------------------------------------------------------------------------------------------------------------------------------------------------------------------------------------------------------------------------------------------------------------------------------------------------------------------------------------------------------------------------------------------------------------------------------------------------------------------------------------------------|------------------------------|-----------------|------------------------------------------------------------------------------------------------------------------|--------------------|
| J LOU PROPERTIES LLC                    |             |             | Building No.                           |                                                                                                                                                                                                                                                                                                                                                                                                                                                                                                                                                                                                                                                                                                                                                                                                                                                                                                                                                                                                                                                                                                                                                                                                                                                                                                                                                                                                                                                                                                                                                                                                                                                                                                                                                                                                                                                                                                                                                                                                                                                                                                                                | 50210310                     |                 | Type Commercial                                                                                                  |                    |
| 1 NE 7TH ST                             |             |             | Sub Name UNF                           | TO DT OFO A                                                                                                                                                                                                                                                                                                                                                                                                                                                                                                                                                                                                                                                                                                                                                                                                                                                                                                                                                                                                                                                                                                                                                                                                                                                                                                                                                                                                                                                                                                                                                                                                                                                                                                                                                                                                                                                                                                                                                                                                                                                                                                                    | 4 4 4 11 2014                |                 | Style Restaurant                                                                                                 |                    |
|                                         |             |             | 11                                     | 000                                                                                                                                                                                                                                                                                                                                                                                                                                                                                                                                                                                                                                                                                                                                                                                                                                                                                                                                                                                                                                                                                                                                                                                                                                                                                                                                                                                                                                                                                                                                                                                                                                                                                                                                                                                                                                                                                                                                                                                                                                                                                                                            | Block 000                    |                 | Design Restaurant                                                                                                |                    |
| OKLAHOMA CITY,OK 7310                   | 4           |             | Area Name 11N                          |                                                                                                                                                                                                                                                                                                                                                                                                                                                                                                                                                                                                                                                                                                                                                                                                                                                                                                                                                                                                                                                                                                                                                                                                                                                                                                                                                                                                                                                                                                                                                                                                                                                                                                                                                                                                                                                                                                                                                                                                                                                                                                                                | BROCK UUU                    |                 | Quality Average Interior Finish N/A                                                                              |                    |
| Deserved Address                        |             |             | Section 11                             | Township 1                                                                                                                                                                                                                                                                                                                                                                                                                                                                                                                                                                                                                                                                                                                                                                                                                                                                                                                                                                                                                                                                                                                                                                                                                                                                                                                                                                                                                                                                                                                                                                                                                                                                                                                                                                                                                                                                                                                                                                                                                                                                                                                     | IN Rana                      | ∞ 02W           | Condition N/A                                                                                                    |                    |
| Property Address<br>1909 S DOUGLAS BLVD |             |             |                                        |                                                                                                                                                                                                                                                                                                                                                                                                                                                                                                                                                                                                                                                                                                                                                                                                                                                                                                                                                                                                                                                                                                                                                                                                                                                                                                                                                                                                                                                                                                                                                                                                                                                                                                                                                                                                                                                                                                                                                                                                                                                                                                                                |                              |                 | Roof Gable Preformed Metal                                                                                       |                    |
| 1909 S DOUGLAS BLVD                     |             |             | ┘                                      | Sales Infor                                                                                                                                                                                                                                                                                                                                                                                                                                                                                                                                                                                                                                                                                                                                                                                                                                                                                                                                                                                                                                                                                                                                                                                                                                                                                                                                                                                                                                                                                                                                                                                                                                                                                                                                                                                                                                                                                                                                                                                                                                                                                                                    |                              |                 | Extenor Wall Metal Siding N/A                                                                                    |                    |
| Taxable Market                          | Ass         | essed Value | Sale Date<br>20221215                  | Sale Price<br>1100000                                                                                                                                                                                                                                                                                                                                                                                                                                                                                                                                                                                                                                                                                                                                                                                                                                                                                                                                                                                                                                                                                                                                                                                                                                                                                                                                                                                                                                                                                                                                                                                                                                                                                                                                                                                                                                                                                                                                                                                                                                                                                                          | Book/Page<br>15351/894       | \$/SF<br>137,81 | Foundation N/A Fireplace N/A                                                                                     |                    |
| Land \$411510                           |             | \$45266     | Grantor                                | 1100000                                                                                                                                                                                                                                                                                                                                                                                                                                                                                                                                                                                                                                                                                                                                                                                                                                                                                                                                                                                                                                                                                                                                                                                                                                                                                                                                                                                                                                                                                                                                                                                                                                                                                                                                                                                                                                                                                                                                                                                                                                                                                                                        | 13351/134                    | 137.01          | Heat Complete HVAC Air N/A                                                                                       |                    |
| improved \$684990                       |             | \$75349     | Sale Date                              | Sale Price                                                                                                                                                                                                                                                                                                                                                                                                                                                                                                                                                                                                                                                                                                                                                                                                                                                                                                                                                                                                                                                                                                                                                                                                                                                                                                                                                                                                                                                                                                                                                                                                                                                                                                                                                                                                                                                                                                                                                                                                                                                                                                                     | Book/Page                    | \$/SF           |                                                                                                                  | 0                  |
| Mobile \$0                              |             | \$0         | 20221013                               | 0                                                                                                                                                                                                                                                                                                                                                                                                                                                                                                                                                                                                                                                                                                                                                                                                                                                                                                                                                                                                                                                                                                                                                                                                                                                                                                                                                                                                                                                                                                                                                                                                                                                                                                                                                                                                                                                                                                                                                                                                                                                                                                                              | 15295/440                    | 0               | Garage N/A Garage                                                                                                |                    |
| Total \$1096500                         |             | \$120615    | Grantor:                               |                                                                                                                                                                                                                                                                                                                                                                                                                                                                                                                                                                                                                                                                                                                                                                                                                                                                                                                                                                                                                                                                                                                                                                                                                                                                                                                                                                                                                                                                                                                                                                                                                                                                                                                                                                                                                                                                                                                                                                                                                                                                                                                                |                              |                 | Porch N/A Porch S                                                                                                |                    |
|                                         | Exemptions  | \$0         | Sale Date                              | Sale Price                                                                                                                                                                                                                                                                                                                                                                                                                                                                                                                                                                                                                                                                                                                                                                                                                                                                                                                                                                                                                                                                                                                                                                                                                                                                                                                                                                                                                                                                                                                                                                                                                                                                                                                                                                                                                                                                                                                                                                                                                                                                                                                     | Book/Page                    | \$/SF           | Basement N/A Baseme<br>Year Built 1998 Eff Year Built 2001 Year Ren                                              | ntSF0<br>nodeled 0 |
|                                         | rt Assessed | \$120615    | 20210915                               | 1200000                                                                                                                                                                                                                                                                                                                                                                                                                                                                                                                                                                                                                                                                                                                                                                                                                                                                                                                                                                                                                                                                                                                                                                                                                                                                                                                                                                                                                                                                                                                                                                                                                                                                                                                                                                                                                                                                                                                                                                                                                                                                                                                        | 14913/810                    | 150,34          | Square Footage 7982                                                                                              | iodeled 0          |
| School Levy \$117.71 Estin              | nated Taxes | \$14197.59  | Grantor                                |                                                                                                                                                                                                                                                                                                                                                                                                                                                                                                                                                                                                                                                                                                                                                                                                                                                                                                                                                                                                                                                                                                                                                                                                                                                                                                                                                                                                                                                                                                                                                                                                                                                                                                                                                                                                                                                                                                                                                                                                                                                                                                                                |                              | 100.01          | Square Poolage 7362                                                                                              |                    |
| Land Info                               | 7           |             |                                        |                                                                                                                                                                                                                                                                                                                                                                                                                                                                                                                                                                                                                                                                                                                                                                                                                                                                                                                                                                                                                                                                                                                                                                                                                                                                                                                                                                                                                                                                                                                                                                                                                                                                                                                                                                                                                                                                                                                                                                                                                                                                                                                                | Commercial Elements          |                 |                                                                                                                  |                    |
| Land Use: Commercial                    |             |             | Serial No.                             | obile Home I                                                                                                                                                                                                                                                                                                                                                                                                                                                                                                                                                                                                                                                                                                                                                                                                                                                                                                                                                                                                                                                                                                                                                                                                                                                                                                                                                                                                                                                                                                                                                                                                                                                                                                                                                                                                                                                                                                                                                                                                                                                                                                                   | nformation                   |                 | Stories N/A Story Height 00 Perimeter                                                                            | 0000               |
| Lots Acres SF                           | Width       | depth       | Make                                   |                                                                                                                                                                                                                                                                                                                                                                                                                                                                                                                                                                                                                                                                                                                                                                                                                                                                                                                                                                                                                                                                                                                                                                                                                                                                                                                                                                                                                                                                                                                                                                                                                                                                                                                                                                                                                                                                                                                                                                                                                                                                                                                                |                              |                 | Units 0 Rent 000                                                                                                 |                    |
| 0 0 9460                                | 0 0         | 0           | Tag No.                                |                                                                                                                                                                                                                                                                                                                                                                                                                                                                                                                                                                                                                                                                                                                                                                                                                                                                                                                                                                                                                                                                                                                                                                                                                                                                                                                                                                                                                                                                                                                                                                                                                                                                                                                                                                                                                                                                                                                                                                                                                                                                                                                                |                              |                 | Class Description N/A                                                                                            |                    |
| Description SF                          |             |             |                                        |                                                                                                                                                                                                                                                                                                                                                                                                                                                                                                                                                                                                                                                                                                                                                                                                                                                                                                                                                                                                                                                                                                                                                                                                                                                                                                                                                                                                                                                                                                                                                                                                                                                                                                                                                                                                                                                                                                                                                                                                                                                                                                                                |                              |                 |                                                                                                                  |                    |
| Miscellaneous                           | Structures  |             |                                        | and a state                                                                                                                                                                                                                                                                                                                                                                                                                                                                                                                                                                                                                                                                                                                                                                                                                                                                                                                                                                                                                                                                                                                                                                                                                                                                                                                                                                                                                                                                                                                                                                                                                                                                                                                                                                                                                                                                                                                                                                                                                                                                                                                    | ty G <b>ester</b><br>RR2 HTT |                 |                                                                                                                  |                    |
| Concernation .                          | rblt LxW    | Units       |                                        | 100 m 1000 m 100 m |                              |                 |                                                                                                                  |                    |
| Canopy Walkway Finished                 | 0 X         | 872         |                                        |                                                                                                                                                                                                                                                                                                                                                                                                                                                                                                                                                                                                                                                                                                                                                                                                                                                                                                                                                                                                                                                                                                                                                                                                                                                                                                                                                                                                                                                                                                                                                                                                                                                                                                                                                                                                                                                                                                                                                                                                                                                                                                                                |                              |                 |                                                                                                                  |                    |
| Yard Paving Concrete                    | 0 X         | 1200        | 1.0027706030 (10000000)<br>12807171_25 | 74 81<br>2007 12                                                                                                                                                                                                                                                                                                                                                                                                                                                                                                                                                                                                                                                                                                                                                                                                                                                                                                                                                                                                                                                                                                                                                                                                                                                                                                                                                                                                                                                                                                                                                                                                                                                                                                                                                                                                                                                                                                                                                                                                                                                                                                               |                              |                 |                                                                                                                  |                    |
| Yard Paving Blacktop                    | 0 X         | -292        | 236.11 25 15                           |                                                                                                                                                                                                                                                                                                                                                                                                                                                                                                                                                                                                                                                                                                                                                                                                                                                                                                                                                                                                                                                                                                                                                                                                                                                                                                                                                                                                                                                                                                                                                                                                                                                                                                                                                                                                                                                                                                                                                                                                                                                                                                                                | 1000                         |                 | Trans                                                                                                            |                    |
| Yard Paving Blacktop                    | 0 X         | 39166       | 1                                      | 1.94<br>                                                                                                                                                                                                                                                                                                                                                                                                                                                                                                                                                                                                                                                                                                                                                                                                                                                                                                                                                                                                                                                                                                                                                                                                                                                                                                                                                                                                                                                                                                                                                                                                                                                                                                                                                                                                                                                                                                                                                                                                                                                                                                                       | 1 2000                       | 1               |                                                                                                                  |                    |
| GBA                                     | 0 X         | 7982        | L.,                                    |                                                                                                                                                                                                                                                                                                                                                                                                                                                                                                                                                                                                                                                                                                                                                                                                                                                                                                                                                                                                                                                                                                                                                                                                                                                                                                                                                                                                                                                                                                                                                                                                                                                                                                                                                                                                                                                                                                                                                                                                                                                                                                                                |                              | 73              | E E Change                                                                                                       |                    |
| N/A                                     | 0           | 0           |                                        | 1973 F 1949                                                                                                                                                                                                                                                                                                                                                                                                                                                                                                                                                                                                                                                                                                                                                                                                                                                                                                                                                                                                                                                                                                                                                                                                                                                                                                                                                                                                                                                                                                                                                                                                                                                                                                                                                                                                                                                                                                                                                                                                                                                                                                                    |                              |                 | And a second   |                    |
| N/A                                     | 0           | 0           | 18                                     | 39169.<br>297 °                                                                                                                                                                                                                                                                                                                                                                                                                                                                                                                                                                                                                                                                                                                                                                                                                                                                                                                                                                                                                                                                                                                                                                                                                                                                                                                                                                                                                                                                                                                                                                                                                                                                                                                                                                                                                                                                                                                                                                                                                                                                                                                |                              |                 | £                                                                                                                |                    |
| N/A                                     | 0           | 0           | 12                                     |                                                                                                                                                                                                                                                                                                                                                                                                                                                                                                                                                                                                                                                                                                                                                                                                                                                                                                                                                                                                                                                                                                                                                                                                                                                                                                                                                                                                                                                                                                                                                                                                                                                                                                                                                                                                                                                                                                                                                                                                                                                                                                                                |                              |                 |                                                                                                                  |                    |
| N/A                                     | 0           | 0           |                                        |                                                                                                                                                                                                                                                                                                                                                                                                                                                                                                                                                                                                                                                                                                                                                                                                                                                                                                                                                                                                                                                                                                                                                                                                                                                                                                                                                                                                                                                                                                                                                                                                                                                                                                                                                                                                                                                                                                                                                                                                                                                                                                                                |                              |                 | and the second | anna anna          |
| N/A                                     | 0           | 0           | ·                                      |                                                                                                                                                                                                                                                                                                                                                                                                                                                                                                                                                                                                                                                                                                                                                                                                                                                                                                                                                                                                                                                                                                                                                                                                                                                                                                                                                                                                                                                                                                                                                                                                                                                                                                                                                                                                                                                                                                                                                                                                                                                                                                                                | 794                          |                 |                                                                                                                  |                    |