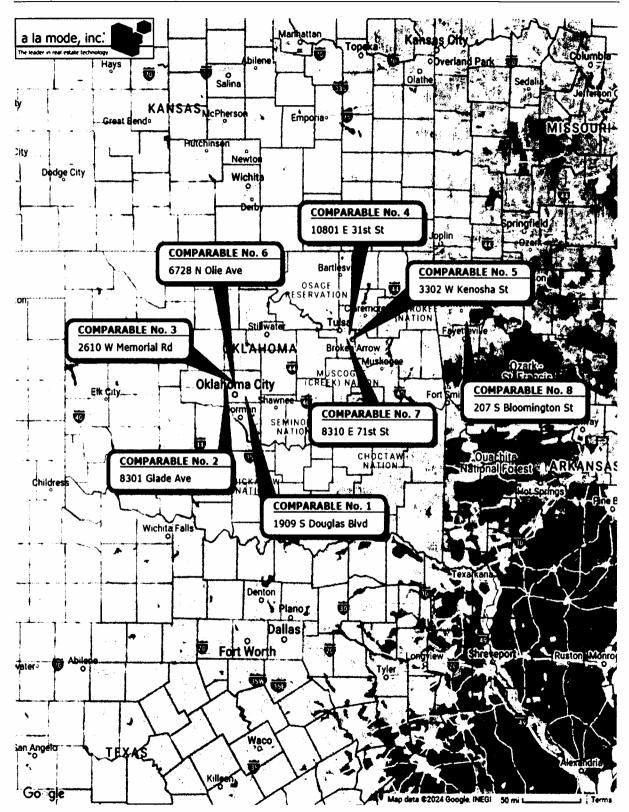

# Building Sketch as Provided by the Client

I.

Grace and Sons Appraisal Service

Comparable Sales Map

Grace and Sons Appraisal Service

| Owner Information                       |             |             | ٦ ( <sup>–</sup>                       | Acce                                                                                                                                                                                                                                                                                                                                                                                                                                                                                                                                                                                                                                                                                                                                                                                                                                                                                                                                                                                                                                                                                                                                                                                                                                                                                                                                                                                                                                                                                                                                                                                                                                                                                                                                                                                                                                                                                                                                                                                                                                                                                                                           | ount Number                  |                 | Building Elements                                                                                                |                    |
|-----------------------------------------|-------------|-------------|----------------------------------------|--------------------------------------------------------------------------------------------------------------------------------------------------------------------------------------------------------------------------------------------------------------------------------------------------------------------------------------------------------------------------------------------------------------------------------------------------------------------------------------------------------------------------------------------------------------------------------------------------------------------------------------------------------------------------------------------------------------------------------------------------------------------------------------------------------------------------------------------------------------------------------------------------------------------------------------------------------------------------------------------------------------------------------------------------------------------------------------------------------------------------------------------------------------------------------------------------------------------------------------------------------------------------------------------------------------------------------------------------------------------------------------------------------------------------------------------------------------------------------------------------------------------------------------------------------------------------------------------------------------------------------------------------------------------------------------------------------------------------------------------------------------------------------------------------------------------------------------------------------------------------------------------------------------------------------------------------------------------------------------------------------------------------------------------------------------------------------------------------------------------------------|------------------------------|-----------------|------------------------------------------------------------------------------------------------------------------|--------------------|
| J LOU PROPERTIES LLC                    |             |             | Building No.                           |                                                                                                                                                                                                                                                                                                                                                                                                                                                                                                                                                                                                                                                                                                                                                                                                                                                                                                                                                                                                                                                                                                                                                                                                                                                                                                                                                                                                                                                                                                                                                                                                                                                                                                                                                                                                                                                                                                                                                                                                                                                                                                                                | 50210310                     |                 | Type Commercial                                                                                                  |                    |
| 1 NE 7TH ST                             |             |             | Sub Name UNF                           | TO DT OFO A                                                                                                                                                                                                                                                                                                                                                                                                                                                                                                                                                                                                                                                                                                                                                                                                                                                                                                                                                                                                                                                                                                                                                                                                                                                                                                                                                                                                                                                                                                                                                                                                                                                                                                                                                                                                                                                                                                                                                                                                                                                                                                                    | 4 4 4 11 2014                |                 | Style Restaurant                                                                                                 |                    |
|                                         |             |             | 11                                     | 000                                                                                                                                                                                                                                                                                                                                                                                                                                                                                                                                                                                                                                                                                                                                                                                                                                                                                                                                                                                                                                                                                                                                                                                                                                                                                                                                                                                                                                                                                                                                                                                                                                                                                                                                                                                                                                                                                                                                                                                                                                                                                                                            | Block 000                    |                 | Design Restaurant                                                                                                |                    |
| OKLAHOMA CITY,OK 7310                   | 4           |             | Area Name 11N                          |                                                                                                                                                                                                                                                                                                                                                                                                                                                                                                                                                                                                                                                                                                                                                                                                                                                                                                                                                                                                                                                                                                                                                                                                                                                                                                                                                                                                                                                                                                                                                                                                                                                                                                                                                                                                                                                                                                                                                                                                                                                                                                                                | BROCK UUU                    |                 | Quality Average Interior Finish N/A                                                                              |                    |
| Deserved Address                        |             |             | Section 11                             | Township 1                                                                                                                                                                                                                                                                                                                                                                                                                                                                                                                                                                                                                                                                                                                                                                                                                                                                                                                                                                                                                                                                                                                                                                                                                                                                                                                                                                                                                                                                                                                                                                                                                                                                                                                                                                                                                                                                                                                                                                                                                                                                                                                     | IN Rana                      | ∞ 02W           | Condition N/A                                                                                                    |                    |
| Property Address<br>1909 S DOUGLAS BLVD |             |             |                                        |                                                                                                                                                                                                                                                                                                                                                                                                                                                                                                                                                                                                                                                                                                                                                                                                                                                                                                                                                                                                                                                                                                                                                                                                                                                                                                                                                                                                                                                                                                                                                                                                                                                                                                                                                                                                                                                                                                                                                                                                                                                                                                                                |                              |                 | Roof Gable Preformed Metal                                                                                       |                    |
| 1909 S DOUGLAS BLVD                     |             |             | ┘                                      | Sales Infor                                                                                                                                                                                                                                                                                                                                                                                                                                                                                                                                                                                                                                                                                                                                                                                                                                                                                                                                                                                                                                                                                                                                                                                                                                                                                                                                                                                                                                                                                                                                                                                                                                                                                                                                                                                                                                                                                                                                                                                                                                                                                                                    |                              |                 | Extenor Wall Metal Siding N/A                                                                                    |                    |
| Taxable Market                          | Ass         | essed Value | Sale Date<br>20221215                  | Sale Price<br>1100000                                                                                                                                                                                                                                                                                                                                                                                                                                                                                                                                                                                                                                                                                                                                                                                                                                                                                                                                                                                                                                                                                                                                                                                                                                                                                                                                                                                                                                                                                                                                                                                                                                                                                                                                                                                                                                                                                                                                                                                                                                                                                                          | Book/Page<br>15351/894       | \$/SF<br>137,81 | Foundation N/A Fireplace N/A                                                                                     |                    |
| Land \$411510                           |             | \$45266     | Grantor                                | 1100000                                                                                                                                                                                                                                                                                                                                                                                                                                                                                                                                                                                                                                                                                                                                                                                                                                                                                                                                                                                                                                                                                                                                                                                                                                                                                                                                                                                                                                                                                                                                                                                                                                                                                                                                                                                                                                                                                                                                                                                                                                                                                                                        | 13351/134                    | 137.01          | Heat Complete HVAC Air N/A                                                                                       |                    |
| improved \$684990                       |             | \$75349     | Sale Date                              | Sale Price                                                                                                                                                                                                                                                                                                                                                                                                                                                                                                                                                                                                                                                                                                                                                                                                                                                                                                                                                                                                                                                                                                                                                                                                                                                                                                                                                                                                                                                                                                                                                                                                                                                                                                                                                                                                                                                                                                                                                                                                                                                                                                                     | Book/Page                    | \$/SF           |                                                                                                                  | 0                  |
| Mobile \$0                              |             | \$0         | 20221013                               | 0                                                                                                                                                                                                                                                                                                                                                                                                                                                                                                                                                                                                                                                                                                                                                                                                                                                                                                                                                                                                                                                                                                                                                                                                                                                                                                                                                                                                                                                                                                                                                                                                                                                                                                                                                                                                                                                                                                                                                                                                                                                                                                                              | 15295/440                    | 0               | Garage N/A Garage                                                                                                |                    |
| Total \$1096500                         |             | \$120615    | Grantor:                               |                                                                                                                                                                                                                                                                                                                                                                                                                                                                                                                                                                                                                                                                                                                                                                                                                                                                                                                                                                                                                                                                                                                                                                                                                                                                                                                                                                                                                                                                                                                                                                                                                                                                                                                                                                                                                                                                                                                                                                                                                                                                                                                                |                              |                 | Porch N/A Porch S                                                                                                |                    |
|                                         | Exemptions  | \$0         | Sale Date                              | Sale Price                                                                                                                                                                                                                                                                                                                                                                                                                                                                                                                                                                                                                                                                                                                                                                                                                                                                                                                                                                                                                                                                                                                                                                                                                                                                                                                                                                                                                                                                                                                                                                                                                                                                                                                                                                                                                                                                                                                                                                                                                                                                                                                     | Book/Page                    | \$/SF           | Basement N/A Baseme<br>Year Built 1998 Eff Year Built 2001 Year Ren                                              | ntSF0<br>nodeled 0 |
|                                         | rt Assessed | \$120615    | 20210915                               | 1200000                                                                                                                                                                                                                                                                                                                                                                                                                                                                                                                                                                                                                                                                                                                                                                                                                                                                                                                                                                                                                                                                                                                                                                                                                                                                                                                                                                                                                                                                                                                                                                                                                                                                                                                                                                                                                                                                                                                                                                                                                                                                                                                        | 14913/810                    | 150,34          | Square Footage 7982                                                                                              | iodeled 0          |
| School Levy \$117.71 Estin              | nated Taxes | \$14197.59  | Grantor                                |                                                                                                                                                                                                                                                                                                                                                                                                                                                                                                                                                                                                                                                                                                                                                                                                                                                                                                                                                                                                                                                                                                                                                                                                                                                                                                                                                                                                                                                                                                                                                                                                                                                                                                                                                                                                                                                                                                                                                                                                                                                                                                                                |                              | 100.01          | Square Poolage 7362                                                                                              |                    |
| Land Info                               | 7           |             |                                        |                                                                                                                                                                                                                                                                                                                                                                                                                                                                                                                                                                                                                                                                                                                                                                                                                                                                                                                                                                                                                                                                                                                                                                                                                                                                                                                                                                                                                                                                                                                                                                                                                                                                                                                                                                                                                                                                                                                                                                                                                                                                                                                                | Commercial Elements          |                 |                                                                                                                  |                    |
| Land Use: Commercial                    |             |             | Serial No.                             | obile Home I                                                                                                                                                                                                                                                                                                                                                                                                                                                                                                                                                                                                                                                                                                                                                                                                                                                                                                                                                                                                                                                                                                                                                                                                                                                                                                                                                                                                                                                                                                                                                                                                                                                                                                                                                                                                                                                                                                                                                                                                                                                                                                                   | nformation                   |                 | Stories N/A Story Height 00 Perimeter                                                                            | 0000               |
| Lots Acres SF                           | Width       | depth       | Make                                   |                                                                                                                                                                                                                                                                                                                                                                                                                                                                                                                                                                                                                                                                                                                                                                                                                                                                                                                                                                                                                                                                                                                                                                                                                                                                                                                                                                                                                                                                                                                                                                                                                                                                                                                                                                                                                                                                                                                                                                                                                                                                                                                                |                              |                 | Units 0 Rent 000                                                                                                 |                    |
| 0 0 9460                                | 0 0         | 0           | Tag No.                                |                                                                                                                                                                                                                                                                                                                                                                                                                                                                                                                                                                                                                                                                                                                                                                                                                                                                                                                                                                                                                                                                                                                                                                                                                                                                                                                                                                                                                                                                                                                                                                                                                                                                                                                                                                                                                                                                                                                                                                                                                                                                                                                                |                              |                 | Class Description N/A                                                                                            |                    |
| Description SF                          |             |             |                                        |                                                                                                                                                                                                                                                                                                                                                                                                                                                                                                                                                                                                                                                                                                                                                                                                                                                                                                                                                                                                                                                                                                                                                                                                                                                                                                                                                                                                                                                                                                                                                                                                                                                                                                                                                                                                                                                                                                                                                                                                                                                                                                                                |                              |                 |                                                                                                                  |                    |
| Miscellaneous                           | Structures  |             |                                        | and a state                                                                                                                                                                                                                                                                                                                                                                                                                                                                                                                                                                                                                                                                                                                                                                                                                                                                                                                                                                                                                                                                                                                                                                                                                                                                                                                                                                                                                                                                                                                                                                                                                                                                                                                                                                                                                                                                                                                                                                                                                                                                                                                    | ty G <b>ester</b><br>RR2 HTT |                 |                                                                                                                  |                    |
| Concernation .                          | rblt LxW    | Units       |                                        | 100 m 1000 m 100 m |                              |                 |                                                                                                                  |                    |
| Canopy Walkway Finished                 | 0 X         | 872         |                                        |                                                                                                                                                                                                                                                                                                                                                                                                                                                                                                                                                                                                                                                                                                                                                                                                                                                                                                                                                                                                                                                                                                                                                                                                                                                                                                                                                                                                                                                                                                                                                                                                                                                                                                                                                                                                                                                                                                                                                                                                                                                                                                                                |                              |                 |                                                                                                                  |                    |
| Yard Paving Concrete                    | 0 X         | 1200        | 1.0027706030 (10000000)<br>12807171_25 | 74 81<br>2007 12                                                                                                                                                                                                                                                                                                                                                                                                                                                                                                                                                                                                                                                                                                                                                                                                                                                                                                                                                                                                                                                                                                                                                                                                                                                                                                                                                                                                                                                                                                                                                                                                                                                                                                                                                                                                                                                                                                                                                                                                                                                                                                               |                              |                 |                                                                                                                  |                    |
| Yard Paving Blacktop                    | 0 X         | -292        | 236.11 25 15                           |                                                                                                                                                                                                                                                                                                                                                                                                                                                                                                                                                                                                                                                                                                                                                                                                                                                                                                                                                                                                                                                                                                                                                                                                                                                                                                                                                                                                                                                                                                                                                                                                                                                                                                                                                                                                                                                                                                                                                                                                                                                                                                                                | 1000                         |                 | Trans                                                                                                            |                    |
| Yard Paving Blacktop                    | 0 X         | 39166       | 1                                      | 1.94<br>                                                                                                                                                                                                                                                                                                                                                                                                                                                                                                                                                                                                                                                                                                                                                                                                                                                                                                                                                                                                                                                                                                                                                                                                                                                                                                                                                                                                                                                                                                                                                                                                                                                                                                                                                                                                                                                                                                                                                                                                                                                                                                                       | 1 2000                       | 1               |                                                                                                                  |                    |
| GBA                                     | 0 X         | 7982        | L.,                                    |                                                                                                                                                                                                                                                                                                                                                                                                                                                                                                                                                                                                                                                                                                                                                                                                                                                                                                                                                                                                                                                                                                                                                                                                                                                                                                                                                                                                                                                                                                                                                                                                                                                                                                                                                                                                                                                                                                                                                                                                                                                                                                                                |                              | 73              | E E Change                                                                                                       |                    |
| N/A                                     | 0           | 0           |                                        | 1973 F 1949                                                                                                                                                                                                                                                                                                                                                                                                                                                                                                                                                                                                                                                                                                                                                                                                                                                                                                                                                                                                                                                                                                                                                                                                                                                                                                                                                                                                                                                                                                                                                                                                                                                                                                                                                                                                                                                                                                                                                                                                                                                                                                                    |                              |                 | And a second   |                    |
| N/A                                     | 0           | 0           | 18                                     | 39169.<br>297 °                                                                                                                                                                                                                                                                                                                                                                                                                                                                                                                                                                                                                                                                                                                                                                                                                                                                                                                                                                                                                                                                                                                                                                                                                                                                                                                                                                                                                                                                                                                                                                                                                                                                                                                                                                                                                                                                                                                                                                                                                                                                                                                |                              |                 | £                                                                                                                |                    |
| N/A                                     | 0           | 0           | 12                                     |                                                                                                                                                                                                                                                                                                                                                                                                                                                                                                                                                                                                                                                                                                                                                                                                                                                                                                                                                                                                                                                                                                                                                                                                                                                                                                                                                                                                                                                                                                                                                                                                                                                                                                                                                                                                                                                                                                                                                                                                                                                                                                                                |                              |                 |                                                                                                                  |                    |
| N/A                                     | 0           | 0           |                                        |                                                                                                                                                                                                                                                                                                                                                                                                                                                                                                                                                                                                                                                                                                                                                                                                                                                                                                                                                                                                                                                                                                                                                                                                                                                                                                                                                                                                                                                                                                                                                                                                                                                                                                                                                                                                                                                                                                                                                                                                                                                                                                                                |                              |                 | and the second | anna anna          |
| N/A                                     | 0           | 0           | ·                                      |                                                                                                                                                                                                                                                                                                                                                                                                                                                                                                                                                                                                                                                                                                                                                                                                                                                                                                                                                                                                                                                                                                                                                                                                                                                                                                                                                                                                                                                                                                                                                                                                                                                                                                                                                                                                                                                                                                                                                                                                                                                                                                                                | 794                          |                 |                                                                                                                  |                    |