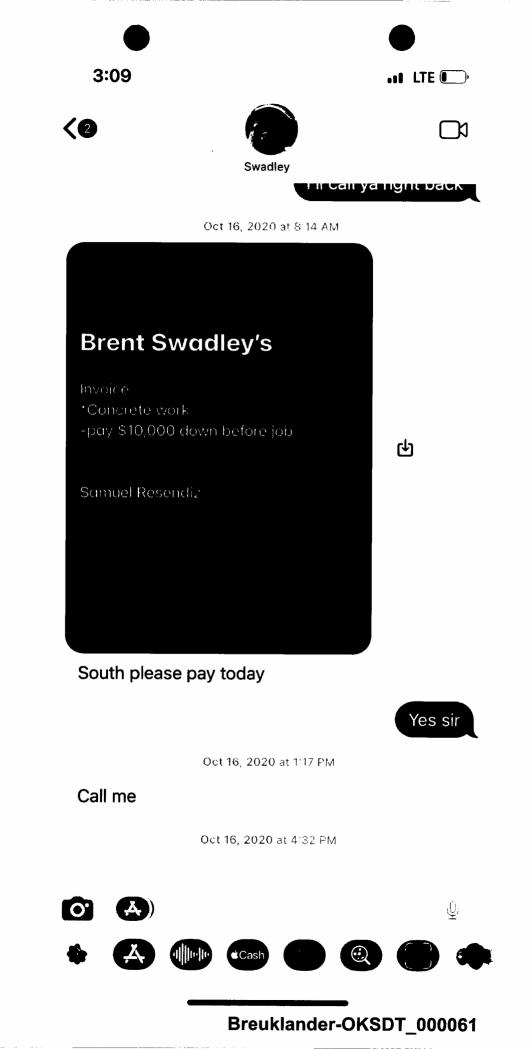

|    |
|    | 8/7- ;58.50 ;111.89                          |    |
|    | 8/8- 22.00 2128.40                           |    |
|    | 8/14- ;0.00 ;107.20<br>8/15 ;52.00 ;102.58   |    |
|    | 8/15- ;52.00 ;102.58<br>8/21- ;0.00 ;81.39   |    |
|    | 8/22- ;3.00 ;154.50                          |    |
|    | 8/28- ;0.00 ;107.67                          |    |
|    |                                              |    |
| Ă) | essage Q                                     |    |
| X  |                                              | ľ  |
|    |                                              | P- |
|    |                                              |    |
|    | Breuklander-OKSDT_000049                     |    |
|    | —                                            |    |









| ۲                             |                          |                 |
|-------------------------------|--------------------------|-----------------|
| 3:41                          |                          | ••*! LTE 💭      |
| <0                            | Swadley                  |                 |
|                               | Jan 28, 2021 at 9:07 AM  |                 |
| l need you to a               | nswer Tori's questi      | ion             |
| 30%? Or more                  |                          |                 |
|                               | Do                       | one. I did more |
|                               | Jan 28, 2021 at 12:59 PM |                 |
| l've got Jerry o<br>available | n the phone are yo       | DU              |

Jan