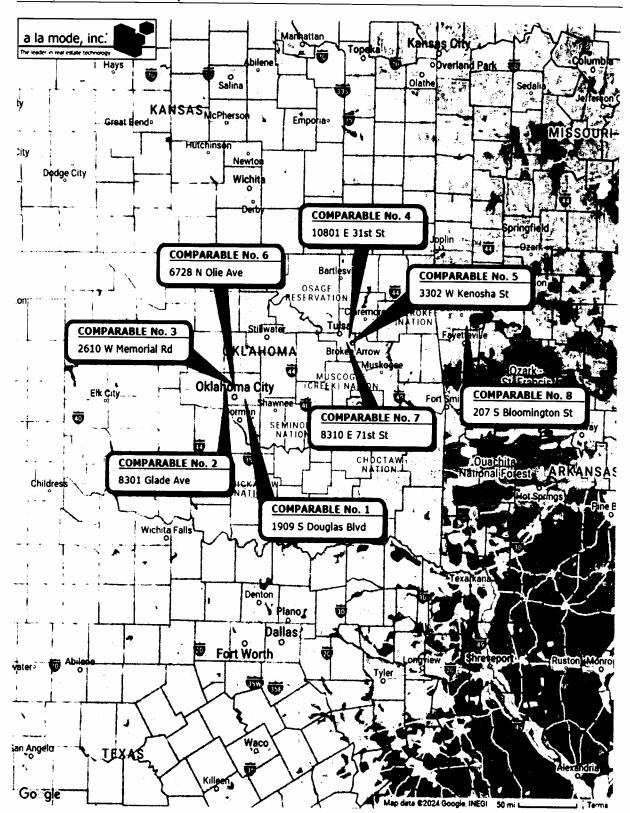

# Building Sketch as Provided by the Client

I.

Grace and Sons Appraisal Service

Comparable Sales Map

Grace and Sons Appraisal Service

| Owner Information                       |             |             | ٦ ( <sup>–</sup>                       | Acce                                                                                                                                                                                                                                                                                                                                                                                                                                                                                                                                                                                                                                                                                                                                                                                                                                                                                                                                                                                                                                                                                                                                                                                                                                                                                                                                                                                                                                                                                                                                                                                                                                                                                                                                                                                                                                                                                                                                                                                                                                                                                                                           | ount Number                  |                 | Building Elements                                                                                                |                    |
|-----------------------------------------|-------------|-------------|----------------------------------------|--------------------------------------------------------------------------------------------------------------------------------------------------------------------------------------------------------------------------------------------------------------------------------------------------------------------------------------------------------------------------------------------------------------------------------------------------------------------------------------------------------------------------------------------------------------------------------------------------------------------------------------------------------------------------------------------------------------------------------------------------------------------------------------------------------------------------------------------------------------------------------------------------------------------------------------------------------------------------------------------------------------------------------------------------------------------------------------------------------------------------------------------------------------------------------------------------------------------------------------------------------------------------------------------------------------------------------------------------------------------------------------------------------------------------------------------------------------------------------------------------------------------------------------------------------------------------------------------------------------------------------------------------------------------------------------------------------------------------------------------------------------------------------------------------------------------------------------------------------------------------------------------------------------------------------------------------------------------------------------------------------------------------------------------------------------------------------------------------------------------------------|------------------------------|-----------------|------------------------------------------------------------------------------------------------------------------|--------------------|
| J LOU PROPERTIES LLC                    |             |             | Building No.                           |                                                                                                                                                                                                                                                                                                                                                                                                                                                                                                                                                                                                                                                                                                                                                                                                                                                                                                                                                                                                                                                                                                                                                                                                                                                                                                                                                                                                                                                                                                                                                                                                                                                                                                                                                                                                                                                                                                                                                                                                                                                                                                                                | 50210310                     |                 | Type Commercial                                                                                                  |                    |
| 1 NE 7TH ST                             |             |             | Sub Name UNF                           | TO DT OFO A                                                                                                                                                                                                                                                                                                                                                                                                                                                                                                                                                                                                                                                                                                                                                                                                                                                                                                                                                                                                                                                                                                                                                                                                                                                                                                                                                                                                                                                                                                                                                                                                                                                                                                                                                                                                                                                                                                                                                                                                                                                                                                                    | 4 4 4 11 2014                |                 | Style Restaurant                                                                                                 |                    |
|                                         |             |             | 11                                     | 000                                                                                                                                                                                                                                                                                                                                                                                                                                                                                                                                                                                                                                                                                                                                                                                                                                                                                                                                                                                                                                                                                                                                                                                                                                                                                                                                                                                                                                                                                                                                                                                                                                                                                                                                                                                                                                                                                                                                                                                                                                                                                                                            | Block 000                    |                 | Design Restaurant                                                                                                |                    |
| OKLAHOMA CITY,OK 7310                   | 4           |             | Area Name 11N                          |                                                                                                                                                                                                                                                                                                                                                                                                                                                                                                                                                                                                                                                                                                                                                                                                                                                                                                                                                                                                                                                                                                                                                                                                                                                                                                                                                                                                                                                                                                                                                                                                                                                                                                                                                                                                                                                                                                                                                                                                                                                                                                                                | BROCK UUU                    |                 | Quality Average Interior Finish N/A                                                                              |                    |
| Deserved Address                        |             |             | Section 11                             | Township 1                                                                                                                                                                                                                                                                                                                                                                                                                                                                                                                                                                                                                                                                                                                                                                                                                                                                                                                                                                                                                                                                                                                                                                                                                                                                                                                                                                                                                                                                                                                                                                                                                                                                                                                                                                                                                                                                                                                                                                                                                                                                                                                     | IN Rana                      | ∞ 02W           | Condition N/A                                                                                                    |                    |
| Property Address<br>1909 S DOUGLAS BLVD |             |             |                                        |                                                                                                                                                                                                                                                                                                                                                                                                                                                                                                                                                                                                                                                                                                                                                                                                                                                                                                                                                                                                                                                                                                                                                                                                                                                                                                                                                                                                                                                                                                                                                                                                                                                                                                                                                                                                                                                                                                                                                                                                                                                                                                                                |                              |                 | Roof Gable Preformed Metal                                                                                       |                    |
| 1909 S DOUGLAS BLVD                     |             |             | ┘                                      | Sales Infor                                                                                                                                                                                                                                                                                                                                                                                                                                                                                                                                                                                                                                                                                                                                                                                                                                                                                                                                                                                                                                                                                                                                                                                                                                                                                                                                                                                                                                                                                                                                                                                                                                                                                                                                                                                                                                                                                                                                                                                                                                                                                                                    |                              |                 | Extenor Wall Metal Siding N/A                                                                                    |                    |
| Taxable Market                          | Ass         | essed Value | Sale Date<br>20221215                  | Sale Price<br>1100000                                                                                                                                                                                                                                                                                                                                                                                                                                                                                                                                                                                                                                                                                                                                                                                                                                                                                                                                                                                                                                                                                                                                                                                                                                                                                                                                                                                                                                                                                                                                                                                                                                                                                                                                                                                                                                                                                                                                                                                                                                                                                                          | Book/Page<br>15351/894       | \$/SF<br>137,81 | Foundation N/A Fireplace N/A                                                                                     |                    |
| Land \$411510                           |             | \$45266     | Grantor                                | 1100000                                                                                                                                                                                                                                                                                                                                                                                                                                                                                                                                                                                                                                                                                                                                                                                                                                                                                                                                                                                                                                                                                                                                                                                                                                                                                                                                                                                                                                                                                                                                                                                                                                                                                                                                                                                                                                                                                                                                                                                                                                                                                                                        | 13351/134                    | 137.01          | Heat Complete HVAC Air N/A                                                                                       |                    |
| improved \$684990                       |             | \$75349     | Sale Date                              | Sale Price                                                                                                                                                                                                                                                                                                                                                                                                                                                                                                                                                                                                                                                                                                                                                                                                                                                                                                                                                                                                                                                                                                                                                                                                                                                                                                                                                                                                                                                                                                                                                                                                                                                                                                                                                                                                                                                                                                                                                                                                                                                                                                                     | Book/Page                    | \$/SF           |                                                                                                                  | 0                  |
| Mobile \$0                              |             | \$0         | 20221013                               | 0                                                                                                                                                                                                                                                                                                                                                                                                                                                                                                                                                                                                                                                                                                                                                                                                                                                                                                                                                                                                                                                                                                                                                                                                                                                                                                                                                                                                                                                                                                                                                                                                                                                                                                                                                                                                                                                                                                                                                                                                                                                                                                                              | 15295/440                    | 0               | Garage N/A Garage                                                                                                |                    |
| Total \$1096500                         |             | \$120615    | Grantor:                               |                                                                                                                                                                                                                                                                                                                                                                                                                                                                                                                                                                                                                                                                                                                                                                                                                                                                                                                                                                                                                                                                                                                                                                                                                                                                                                                                                                                                                                                                                                                                                                                                                                                                                                                                                                                                                                                                                                                                                                                                                                                                                                                                |                              |                 | Porch N/A Porch S                                                                                                |                    |
|                                         | Exemptions  | \$0         | Sale Date                              | Sale Price                                                                                                                                                                                                                                                                                                                                                                                                                                                                                                                                                                                                                                                                                                                                                                                                                                                                                                                                                                                                                                                                                                                                                                                                                                                                                                                                                                                                                                                                                                                                                                                                                                                                                                                                                                                                                                                                                                                                                                                                                                                                                                                     | Book/Page                    | \$/SF           | Basement N/A Baseme<br>Year Built 1998 Eff Year Built 2001 Year Ren                                              | ntSF0<br>nodeled 0 |
|                                         | rt Assessed | \$120615    | 20210915                               | 1200000                                                                                                                                                                                                                                                                                                                                                                                                                                                                                                                                                                                                                                                                                                                                                                                                                                                                                                                                                                                                                                                                                                                                                                                                                                                                                                                                                                                                                                                                                                                                                                                                                                                                                                                                                                                                                                                                                                                                                                                                                                                                                                                        | 14913/810                    | 150,34          | Square Footage 7982                                                                                              | iodeled 0          |
| School Levy \$117.71 Estin              | nated Taxes | \$14197.59  | Grantor                                |                                                                                                                                                                                                                                                                                                                                                                                                                                                                                                                                                                                                                                                                                                                                                                                                                                                                                                                                                                                                                                                                                                                                                                                                                                                                                                                                                                                                                                                                                                                                                                                                                                                                                                                                                                                                                                                                                                                                                                                                                                                                                                                                |                              | 100.01          | Square Poolage 7362                                                                                              |                    |
| Land Info                               | 7           |             |                                        |                                                                                                                                                                                                                                                                                                                                                                                                                                                                                                                                                                                                                                                                                                                                                                                                                                                                                                                                                                                                                                                                                                                                                                                                                                                                                                                                                                                                                                                                                                                                                                                                                                                                                                                                                                                                                                                                                                                                                                                                                                                                                                                                | Commercial Elements          |                 |                                                                                                                  |                    |
| Land Use: Commercial                    |             |             | Serial No.                             | obile Home I                                                                                                                                                                                                                                                                                                                                                                                                                                                                                                                                                                                                                                                                                                                                                                                                                                                                                                                                                                                                                                                                                                                                                                                                                                                                                                                                                                                                                                                                                                                                                                                                                                                                                                                                                                                                                                                                                                                                                                                                                                                                                                                   | nformation                   |                 | Stories N/A Story Height 00 Perimeter                                                                            | 0000               |
| Lots Acres SF                           | Width       | depth       | Make                                   |                                                                                                                                                                                                                                                                                                                                                                                                                                                                                                                                                                                                                                                                                                                                                                                                                                                                                                                                                                                                                                                                                                                                                                                                                                                                                                                                                                                                                                                                                                                                                                                                                                                                                                                                                                                                                                                                                                                                                                                                                                                                                                                                |                              |                 | Units 0 Rent 000                                                                                                 |                    |
| 0 0 9460                                | 0 0         | 0           | Tag No.                                |                                                                                                                                                                                                                                                                                                                                                                                                                                                                                                                                                                                                                                                                                                                                                                                                                                                                                                                                                                                                                                                                                                                                                                                                                                                                                                                                                                                                                                                                                                                                                                                                                                                                                                                                                                                                                                                                                                                                                                                                                                                                                                                                |                              |                 | Class Description N/A                                                                                            |                    |
| Description SF                          |             |             |                                        |                                                                                                                                                                                                                                                                                                                                                                                                                                                                                                                                                                                                                                                                                                                                                                                                                                                                                                                                                                                                                                                                                                                                                                                                                                                                                                                                                                                                                                                                                                                                                                                                                                                                                                                                                                                                                                                                                                                                                                                                                                                                                                                                |                              |                 |                                                                                                                  |                    |
| Miscellaneous                           | Structures  |             |                                        | and a state                                                                                                                                                                                                                                                                                                                                                                                                                                                                                                                                                                                                                                                                                                                                                                                                                                                                                                                                                                                                                                                                                                                                                                                                                                                                                                                                                                                                                                                                                                                                                                                                                                                                                                                                                                                                                                                                                                                                                                                                                                                                                                                    | ty G <b>ester</b><br>RR2 HTT |                 |                                                                                                                  |                    |
| Concernation .                          | rblt LxW    | Units       |                                        | 100 m 1000 m 100 m |                              |                 |                                                                                                                  |                    |
| Canopy Walkway Finished                 | 0 X         | 872         |                                        |                                                                                                                                                                                                                                                                                                                                                                                                                                                                                                                                                                                                                                                                                                                                                                                                                                                                                                                                                                                                                                                                                                                                                                                                                                                                                                                                                                                                                                                                                                                                                                                                                                                                                                                                                                                                                                                                                                                                                                                                                                                                                                                                |                              |                 |                                                                                                                  |                    |
| Yard Paving Concrete                    | 0 X         | 1200        | 1.0027706030 (10000000)<br>12807171_25 | 74 81<br>2007 12                                                                                                                                                                                                                                                                                                                                                                                                                                                                                                                                                                                                                                                                                                                                                                                                                                                                                                                                                                                                                                                                                                                                                                                                                                                                                                                                                                                                                                                                                                                                                                                                                                                                                                                                                                                                                                                                                                                                                                                                                                                                                                               |                              |                 |                                                                                                                  |                    |
| Yard Paving Blacktop                    | 0 X         | -292        | 236.11 25 15                           |                                                                                                                                                                                                                                                                                                                                                                                                                                                                                                                                                                                                                                                                                                                                                                                                                                                                                                                                                                                                                                                                                                                                                                                                                                                                                                                                                                                                                                                                                                                                                                                                                                                                                                                                                                                                                                                                                                                                                                                                                                                                                                                                | 1000                         |                 | Trans                                                                                                            |                    |
| Yard Paving Blacktop                    | 0 X         | 39166       | 1                                      | 1.94<br>                                                                                                                                                                                                                                                                                                                                                                                                                                                                                                                                                                                                                                                                                                                                                                                                                                                                                                                                                                                                                                                                                                                                                                                                                                                                                                                                                                                                                                                                                                                                                                                                                                                                                                                                                                                                                                                                                                                                                                                                                                                                                                                       | 1 2000                       | 1               |                                                                                                                  |                    |
| GBA                                     | 0 X         | 7982        | L.,                                    |                                                                                                                                                                                                                                                                                                                                                                                                                                                                                                                                                                                                                                                                                                                                                                                                                                                                                                                                                                                                                                                                                                                                                                                                                                                                                                                                                                                                                                                                                                                                                                                                                                                                                                                                                                                                                                                                                                                                                                                                                                                                                                                                |                              | 73              | E E Change                                                                                                       |                    |
| N/A                                     | 0           | 0           |                                        | 1973 F 1949                                                                                                                                                                                                                                                                                                                                                                                                                                                                                                                                                                                                                                                                                                                                                                                                                                                                                                                                                                                                                                                                                                                                                                                                                                                                                                                                                                                                                                                                                                                                                                                                                                                                                                                                                                                                                                                                                                                                                                                                                                                                                                                    |                              |                 | And a second   |                    |
| N/A                                     | 0           | 0           | 18                                     | 39169.<br>297 °                                                                                                                                                                                                                                                                                                                                                                                                                                                                                                                                                                                                                                                                                                                                                                                                                                                                                                                                                                                                                                                                                                                                                                                                                                                                                                                                                                                                                                                                                                                                                                                                                                                                                                                                                                                                                                                                                                                                                                                                                                                                                                                |                              |                 | £                                                                                                                |                    |
| N/A                                     | 0           | 0           | 12                                     |                                                                                                                                                                                                                                                                                                                                                                                                                                                                                                                                                                                                                                                                                                                                                                                                                                                                                                                                                                                                                                                                                                                                                                                                                                                                                                                                                                                                                                                                                                                                                                                                                                                                                                                                                                                                                                                                                                                                                                                                                                                                                                                                |                              |                 |                                                                                                                  |                    |
| N/A                                     | 0           | 0           |                                        |                                                                                                                                                                                                                                                                                                                                                                                                                                                                                                                                                                                                                                                                                                                                                                                                                                                                                                                                                                                                                                                                                                                                                                                                                                                                                                                                                                                                                                                                                                                                                                                                                                                                                                                                                                                                                                                                                                                                                                                                                                                                                                                                |                              |                 | and the second | anna anna          |
| N/A                                     | 0           | 0           | ·                                      |                                                                                                                                                                                                                                                                                                                                                                                                                                                                                                                                                                                                                                                                                                                                                                                                                                                                                                                                                                                                                                                                                                                                                                                                                                                                                                                                                                                                                                                                                                                                                                                                                                                                                                                                                                                                                                                                                                                                                                                                                                                                                                                                | 794                          |                 |                                                                                                                  |                    |