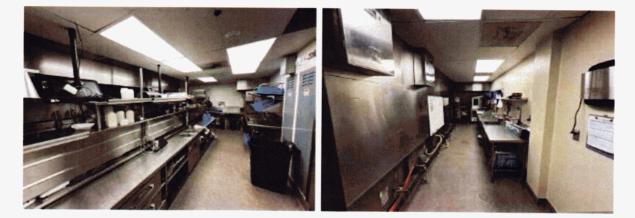

# Subject Pictures Taken 1/25/2024 by R.D. Grace

Park Office Exterior

**Restaurant Entrance** 

Dining Room Enclosed by Swadleys

**Open Patio** 

**Dining Room Fireplace** 

Server Alley

New Hood via Swadleys

Cook Line

Server Line

**Prep Line** 

**Existing Coolers** 

Office w/ New Flooring from Swadleys

Prep Area

**Beverage Station** 

**Restrooms Not Altered by FBK** 