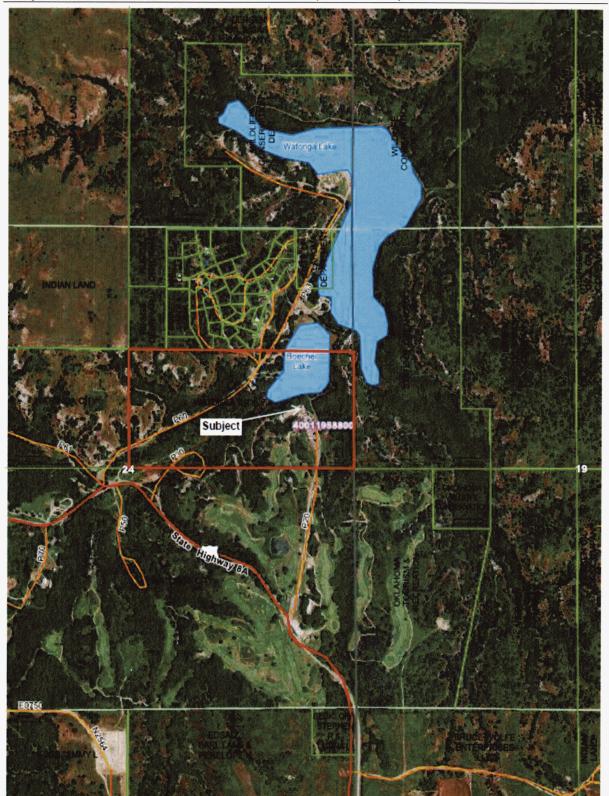

Addenda

Subject Location in Section 24-T17N-R12W, Blaine Co., OK

# Subject Aerial

Grace and Sons Appraisal Service