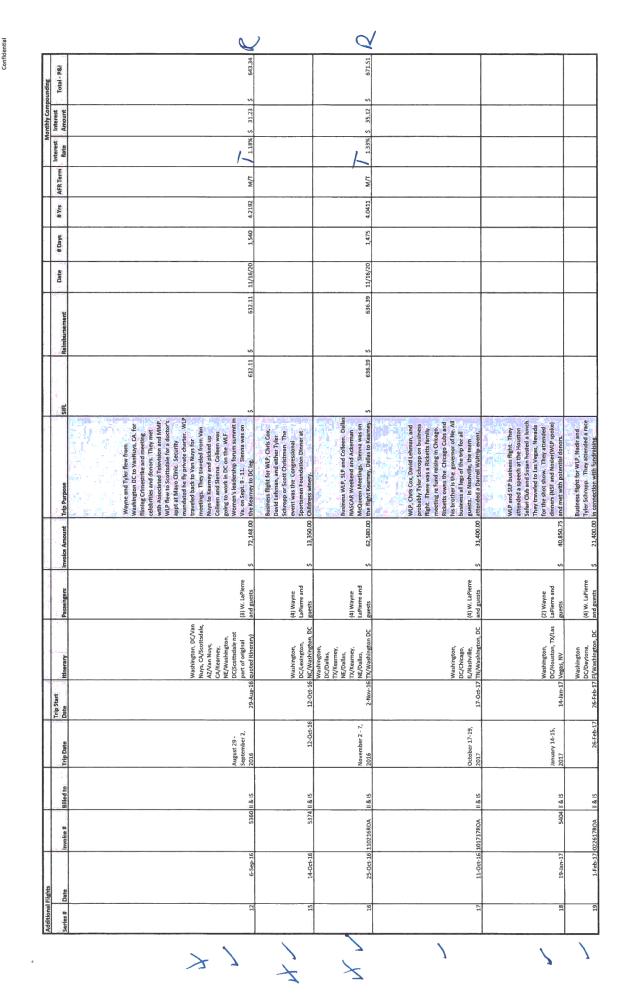

- b. The transactions identified on the 2020 Form 990 related to additional flights, cosmetics, gifts to donors and a leased vehicle. Additional flights were identified for the years 2013 and 2014, cosmetics were identified by review of Ackerman McQueen Out-Of-Pocket (OOP) transactions, gifts to donors were identified by review of Wayne LaPierre's expense reports from 2011 through 2017, and the leased vehicle transaction was identified by Treasurer Office staff. Mr. LaPierre wrote a check to the NRA on November 30, 2021 for \$233,276.05 which included interest through that date. See Attachment B for all schedules and testing notes.
- c. The transactions identified on the 2021 Form 990 related to additional leased vehicle transactions as identified by Treasurer Office staff. Mr. LaPierre wrote a check to the NRA on May 19, 2022, for \$13,160.34, which included interest through that date. See Attachment C for all schedules.
- d. The transaction identified on the 2022 Form 990 related to family lodging, personal lodging, personal cell phone and accessories, and gifts to employees. Transactions were identified in the NYAG complaint. Mr. LaPierre wrote a check to the NRA on September 6, 2023, for \$100,563.55 which included interest through that date. See Attachment D for all schedules and testing notes.
- e. The transactions identified for the 2023 Form 990 include personal black car transportation and other miscellaneous items from 2012 through 2018 as well as wardrobe expense transactions from 2000 to 2004 that were paid for by Ackerman McQueen and passed through to NRA via OOP invoices. Mr. LaPierre wrote a check to the NRA on April 6, 2023, for \$74,066.53 which included interest through that date for the personal black car transactions and other miscellaneous transactions. Mr. LaPierre wrote a check on September 27, 2023, for \$251,217.59 which included interest through that date for the wardrobe transactions. See Attachment E for schedule and testing notes.
- 2. My review of these excess benefit transactions and potential excess benefit transactions included the following:
  - a. Airfare CAA invoices as provided by litigation (NYAG), were reviewed individually, traced to calculation of excess benefits and a sample was compared to Wayne LaPierre's expense reports<sup>2</sup> to ensure transactions were appropriately accounted for as excess benefits or as business related expenses and reperformed a sample of the calculations. See Attachment A
  - b. Gifts Reviewed all expense reports paid by NRA in 2017 (\$198,218.28), traced those expenses that related to gifts to the excess benefit calculations and reperformed a sample of the calculations. See Attachment B.
  - c. Cosmetics, family lodging, personal lodging and cellphone related expenses -Invoices were reviewed and traced to the excess benefit calculations and