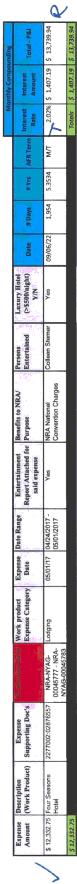

|                                                  | Complaint      | Comparison to NYAG Amounts in |    |                 |              | Ċ,  |           |
|--------------------------------------------------|----------------|-------------------------------|----|-----------------|--------------|-----|-----------|
| Category                                         | Paragraph      | Second Amended Complaint      |    | Amount          | Interest     | L.  | Total     |
| Sterner Stays at Four Seasons                    | 203            | Agreed amounts to Complaint   | Ş  | \$ 12,332.75 \$ | \$ 1,407.19  | Ş   | 13,739.94 |
| Scottsdale Lodging, Mayo Clinic                  | 205, 336       | Agreed amounts to Complaint   | Ş  | \$ 14,410.74 \$ | \$ 1,700.58  | S   | 16,111.32 |
| Family Lodging, Paid by Ackerman, Louisville, KY | 335            | Agreed amounts to Complaint   | Ş  | 37,337.10       | \$ 3,418.28  | S   | 40,755.38 |
| Susan LaPierre iPhone                            | NYAG, SLP Depo | Agreed amounts to Complaint   | Ş  | 1,312.33        | \$ 159.21    | S   | 1,471.54  |
| WLP Gifts to NRA Employees                       | 198-201        | Agreed amounts to Complaint   | Ş  | 24,335.13 \$    | \$ 4,150.26  | Ş   | 28,485.39 |
| Totals                                           |                |                               | s. | 89,728.05       | \$ 10,835.51 | 5 1 | 00,563.55 |