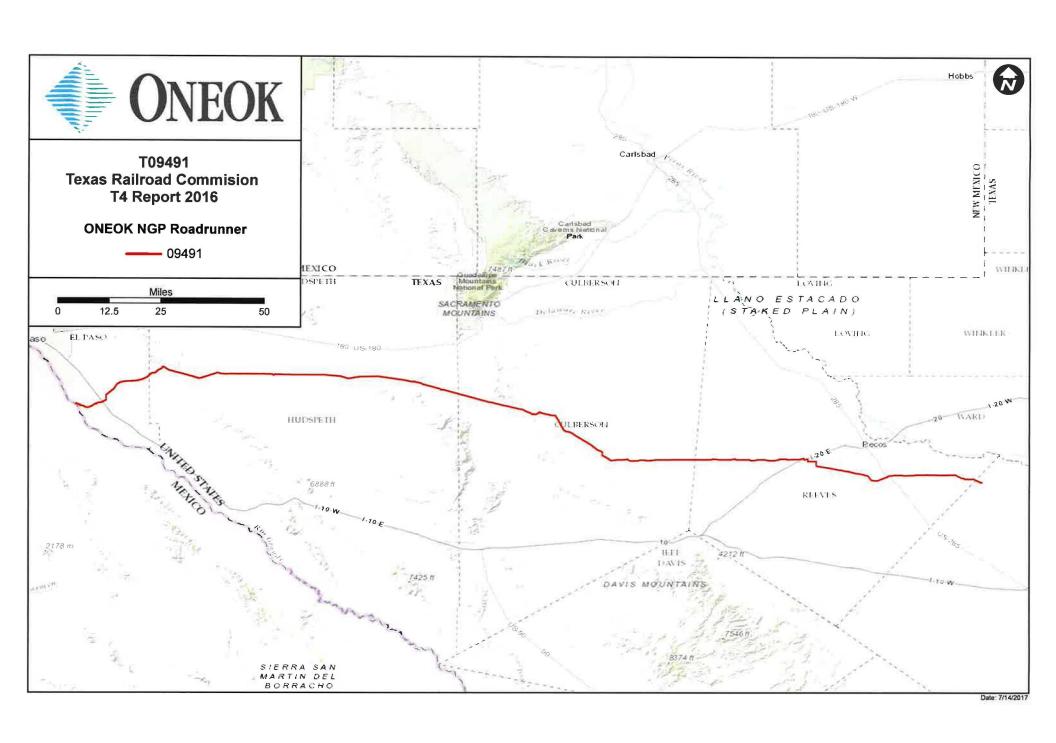

#### CULBERSON, EL PASO, HUDSPETH, PECOS, REEVES

| Amendment Code | System Type | Texas Regulated | Miles  |
|----------------|-------------|-----------------|--------|
| PA             | Т           | Υ               | 0.28   |
| OM             | Т           | Υ               | 209.11 |

Total Permitted Miles: 209.38

Regulated Miles: 209.38 Unregulated Miles: 0.00

Pipeline Operator: Economic Operator: Pipeline Owner:

ONEOK WESTEX ROADRUNNER GAS Roadrunner Gas Transmission.

TRANSMISSION, L.L.C. TRANSMISSION, LLC LLC

CULBERSON, EL PASO, HUDSPETH, PECOS, REEVES

Total Permitted Miles: 208.73

Regulated Miles: 208.73 Unregulated Miles: 0.00

Pipeline Operator: Economic Operator: Pipeline Owner:

ONEOK WESTEX ROADRUNNER GAS Roadrunner Gas Transmission,