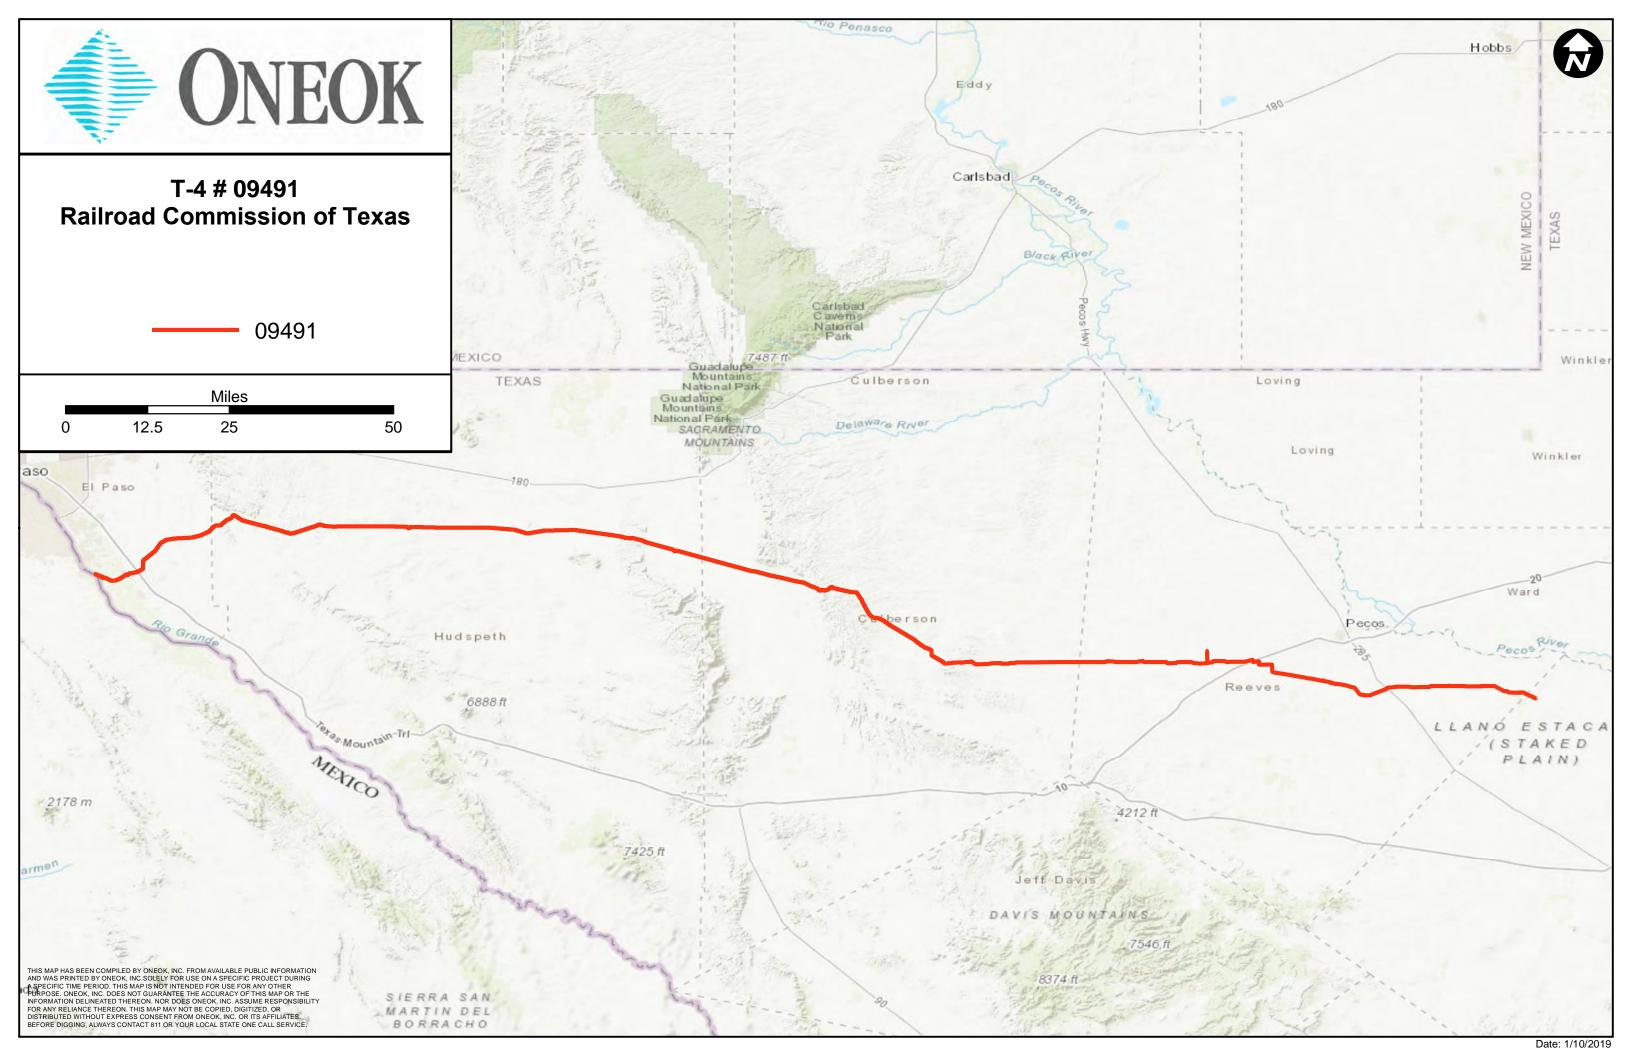

#### CULBERSON, EL PASO, HUDSPETH, PECOS, REEVES

| Amendment Code | System Type | Texas Regulated | Miles  |
|----------------|-------------|-----------------|--------|
| PA             | Т           | Υ               | 0.28   |
| OM             | Т           | Υ               | 209.11 |

Total Permitted Miles: 209.38

Regulated Miles: 209.38 Unregulated Miles: 0.00

Pipeline Operator: Economic Operator: Pipeline Owner:

ONEOK WESTEX ROADRUNNER GAS Roadrunner Gas Transmission.

TRANSMISSION, L.L.C. TRANSMISSION, LLC LLC

CULBERSON, EL PASO, HUDSPETH, PECOS, REEVES

Total Permitted Miles: 208.73

Regulated Miles: 208.73 Unregulated Miles: 0.00

Pipeline Operator: Economic Operator: Pipeline Owner:

ONEOK WESTEX ROADRUNNER GAS Roadrunner Gas Transmission,