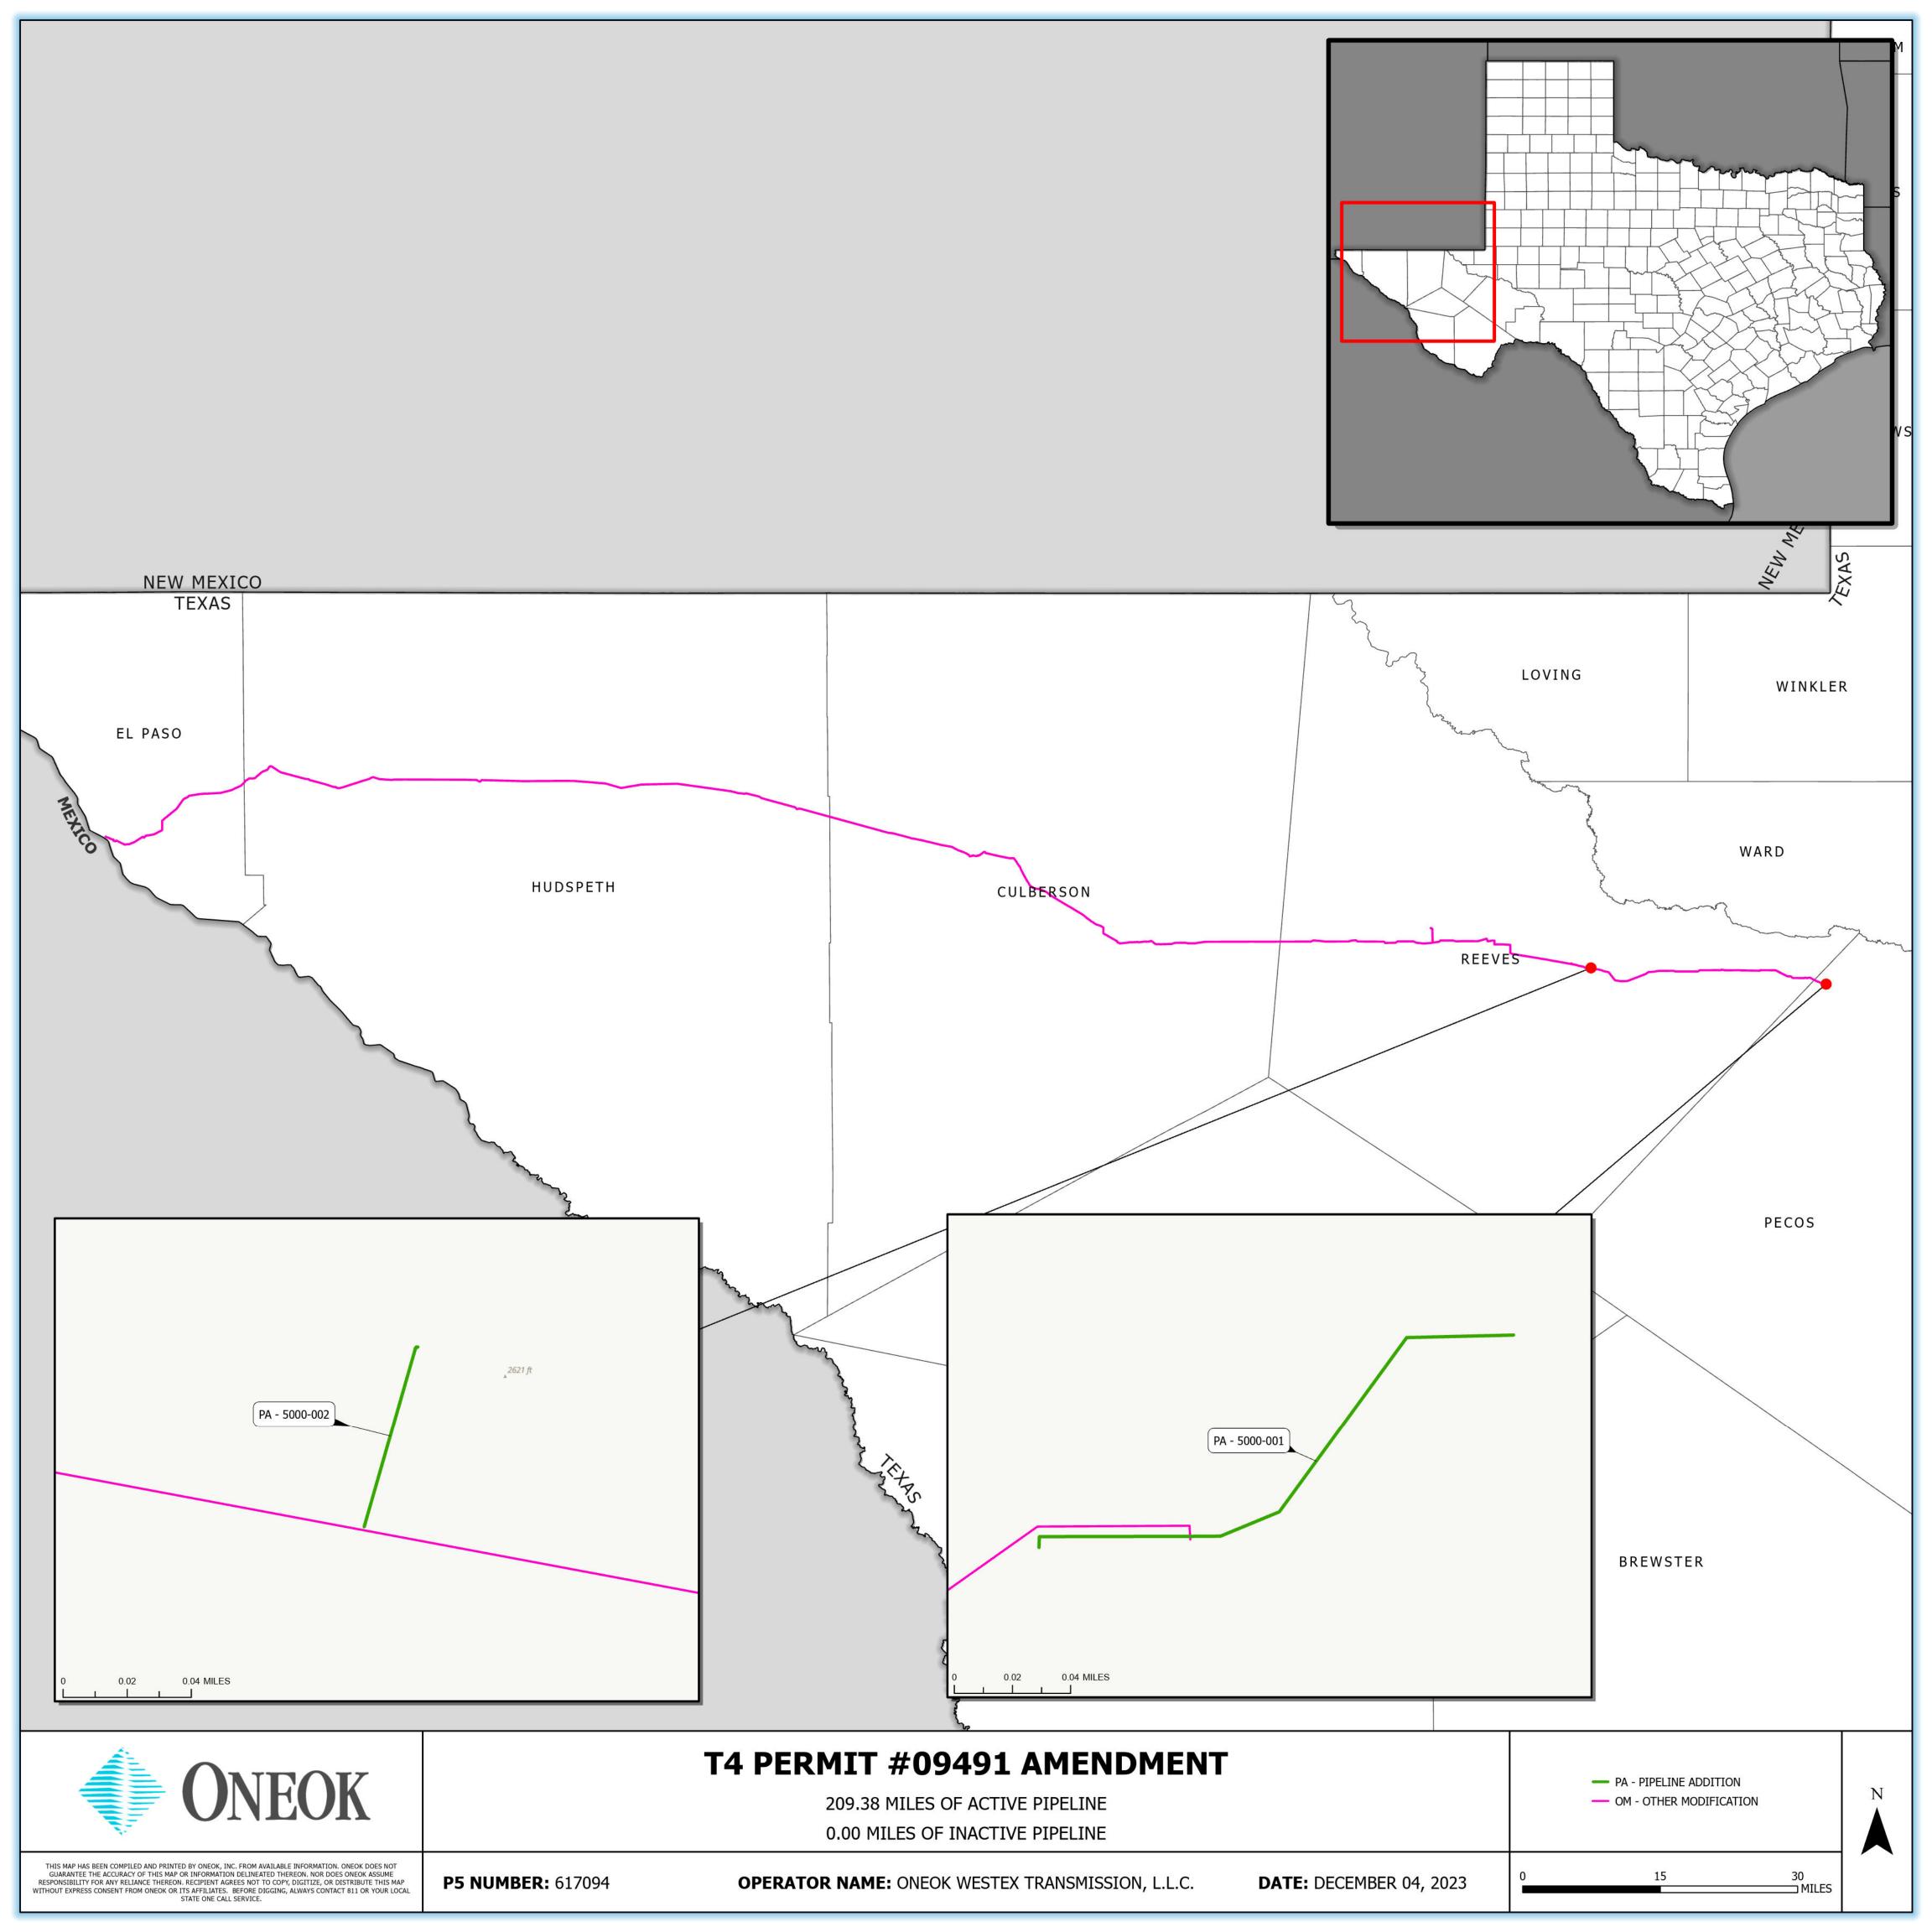

#### CULBERSON, EL PASO, HUDSPETH, PECOS, REEVES

| Amendment Code | System Type | Texas Regulated | Miles  |
|----------------|-------------|-----------------|--------|
| PA             | Т           | Υ               | 0.28   |
| OM             | Т           | Υ               | 209.11 |

Total Permitted Miles: 209.38

Regulated Miles: 209.38 Unregulated Miles: 0.00

Pipeline Operator: Economic Operator: Pipeline Owner:

ONEOK WESTEX ROADRUNNER GAS Roadrunner Gas Transmission.

TRANSMISSION, L.L.C. TRANSMISSION, LLC LLC

# **FORM C-LTR**

May 2022

| PM: Partial Merge (transfer part of a pipeline system within the same P-5)  DP: Delete Pipeline (remove a pipeline from an existing permit) | Mileage Change<br>Mileage Change                                                                                                                           | OM: Other Modification (specify below)  FT: Full Transfer (transfer a full permit to/from a different P-5; no shapefile required)                                                              | 0.40<br>Mileage Change<br>Mileage Change |
|---------------------------------------------------------------------------------------------------------------------------------------------|------------------------------------------------------------------------------------------------------------------------------------------------------------|------------------------------------------------------------------------------------------------------------------------------------------------------------------------------------------------|------------------------------------------|
| If MP: List all merged permits                                                                                                              |                                                                                                                                                            |                                                                                                                                                                                                |                                          |
| If PM: Acquiring Divesting List all                                                                                                         | merged permits                                                                                                                                             |                                                                                                                                                                                                |                                          |
| If PT: Acquiring Divesting List all                                                                                                         | acquired or divested p                                                                                                                                     | permits                                                                                                                                                                                        |                                          |
| If FT: Acquiring Divesting List all                                                                                                         | acquired or divested p                                                                                                                                     | permits                                                                                                                                                                                        |                                          |
| If DP: Select one of the following or type in a                                                                                             | reason                                                                                                                                                     |                                                                                                                                                                                                |                                          |
| If OM: Other modifications include centerline                                                                                               | corrections and update                                                                                                                                     | es to the SYS_NM, SUBSYS_NM, and PLINE_ID                                                                                                                                                      | attributes.                              |
| 208.71                                                                                                                                      |                                                                                                                                                            | 209.38                                                                                                                                                                                         |                                          |
| Total Active Mileage Before Amendment Changes                                                                                               |                                                                                                                                                            | Total Active Mileage After Amendment Changes                                                                                                                                                   |                                          |
| employed by ONEOK for consistent reporting across                                                                                           | mission, LLC. (P-5 #61709 on Pipeline - 0.20 miles on Pipeline - 0.07 miles on Pipeline - 0.07 miles ociated map(s) were calcus multiple regulatory bodies | 94) T4 #09491 are listed below:  ulated using the WGS 1984 Geographic Coordinate Systes. It is important to acknowledge that minor discrepanciapping System Projected Coordinate System (PCS). | , ,                                      |