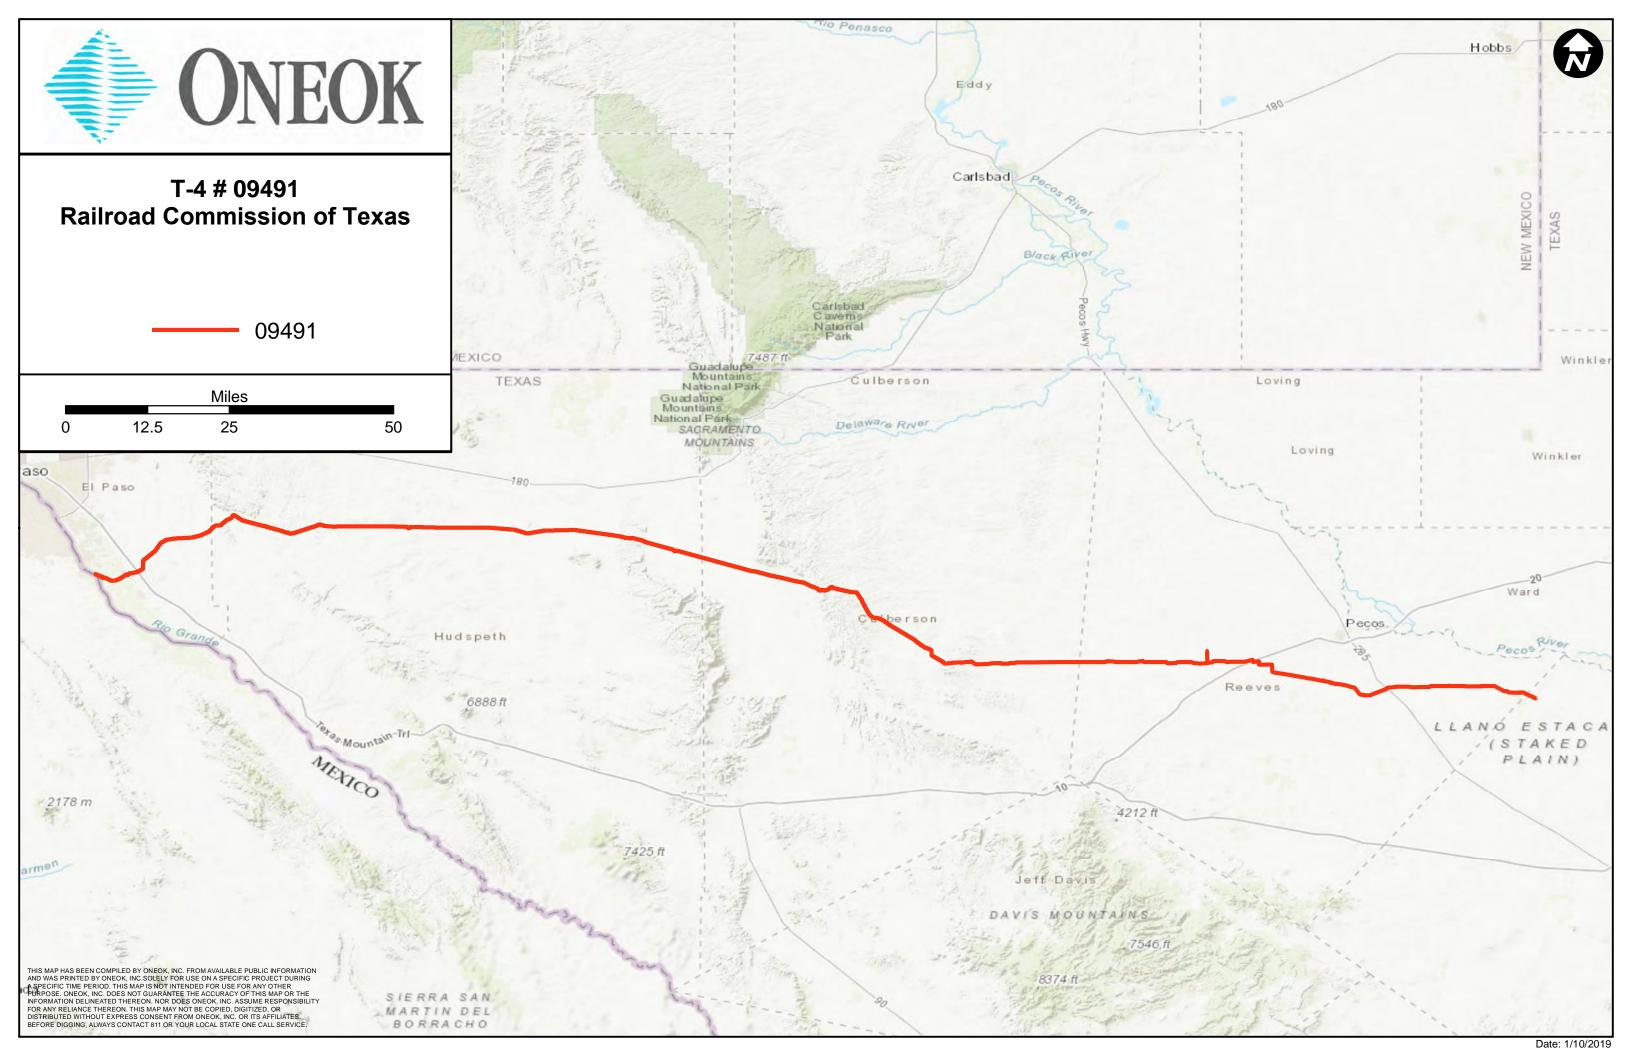

CULBERSON, EL PASO, HUDSPETH, PECOS, REEVES

Total Permitted Miles: 208.73

Regulated Miles: 208.73 Unregulated Miles: 0.00

Pipeline Operator: Economic Operator: Pipeline Owner:

ONEOK WESTEX ROADRUNNER GAS Roadrunner Gas Transmission,