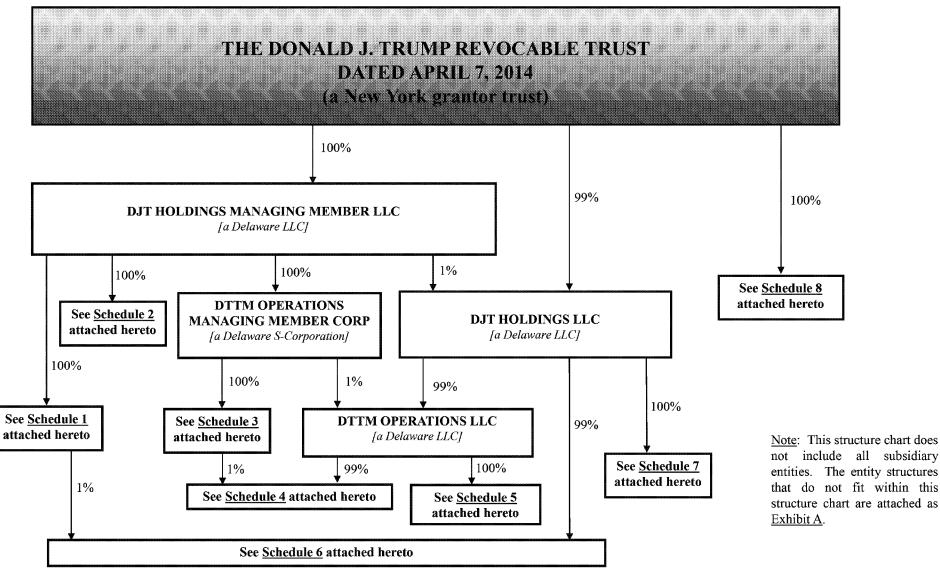

## Exhibit # 2

FOIL EXEMPT | HIGHLY CONFIDENTIAL

entities. The entity structures that do not fit within this structure chart are attached as

TTO\_02355780