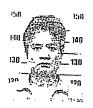

## (Translation)

ID Card for PWD

3-5099-01331-02-1

Photo

Name: MISS NISARAT

Surname: **JITTASONTHI** 

24th July 1974 Date of Birth: 5

Type of Disabilities:

Address:

13, Ramkhamhaeng 118 Alley; 26 Sub-alley,

Saphan Sung Sub-district, Saphan Sung District,

Bangkok Metropolis

Date of issue:

24th October 2014

Date of expiry:

27th December 2015

-Signature-(Mrs. Napa Setthakorn)

Director Card Issuing Officer