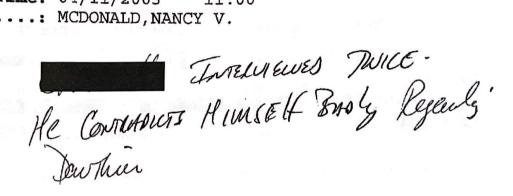

Dauthier were involved or present when the incident occurred.

was issued a Misdemeanor summons for Simple Battery from Det. McDonald for this incident.

Major Assaults interviewed most witnesses at least twice and showed them at least two photo lineups. In all cases, statements were very different and inconsistent with their previous one, and Officers who were not chosen in an earlier line up, were on the second time. Because of this, Internal Affairs chose not to interview any of the witnesses for a third time. Only the complainant and officers accused were interviewed by Internal Affairs. All other interviews were recorded in writing by witness statement or by a Detectives report.