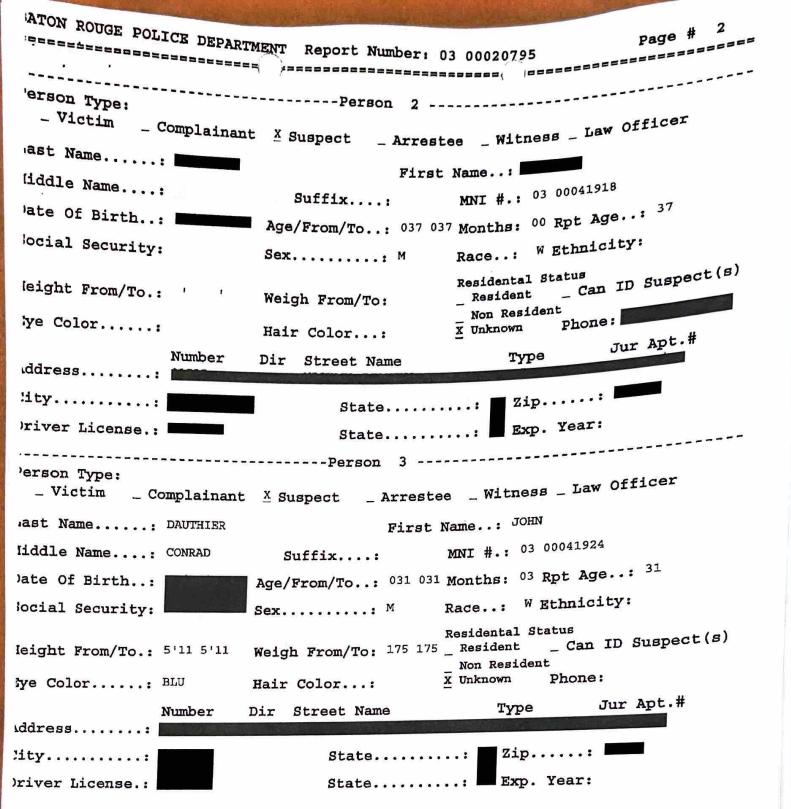

## BATON ROUGE POLICE DEPARTMENT

Case Number PD0300020795
- Supplement 002
Jser ID P6424

\*\*Condensed\*\*

cun Date/Time: 4/11/2003 1:29:18 PM

eport Address..: 04205 PERKINS RD 01 N/A

BATON ROUGE LA

leport Date/Time: 04/08/2003 07:00
)fficer Name...: MCDONALD, NANCY V.