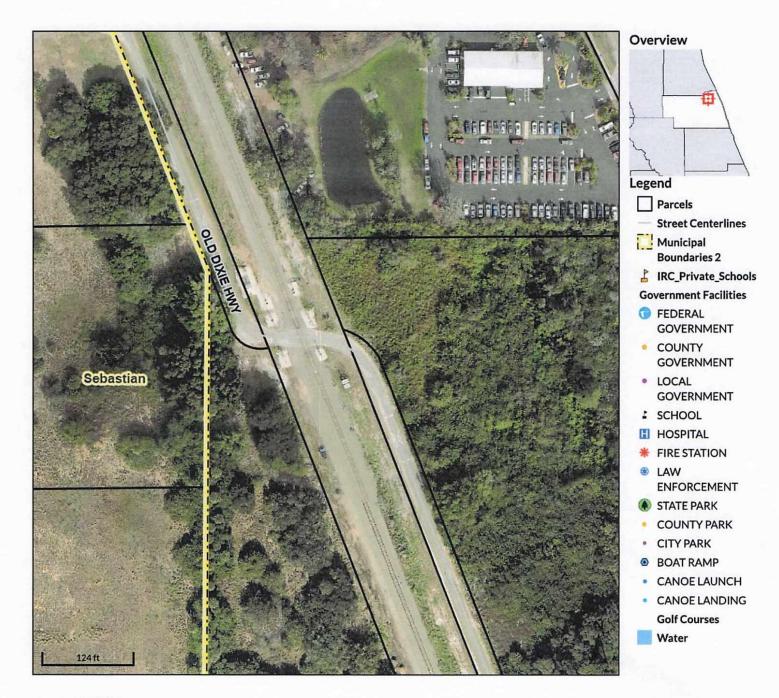

FDOT has asked the County to consider closing the existing FEC railway crossing on Old Dixie Highway to accommodate the widening project for CR-510. Old Dixie Highway south of the FEC railway crossing is an 8 to 10-foot wide asphalt roadway in poor condition with variable right-of-way widths. North of the FEC railway crossing, the first 2,500 feet of pavement is 12 to 14 feet wide with variable right-of-way. From that point north to CR-512, the pavement is approximately 18 to 20 feet wide and in good condition.

## **ATTACHMENTS**

Old Dixie FEC Railway Crossing Map Old Dixie FEC Railway Crossing Sebastian CR 510 Alternative 3