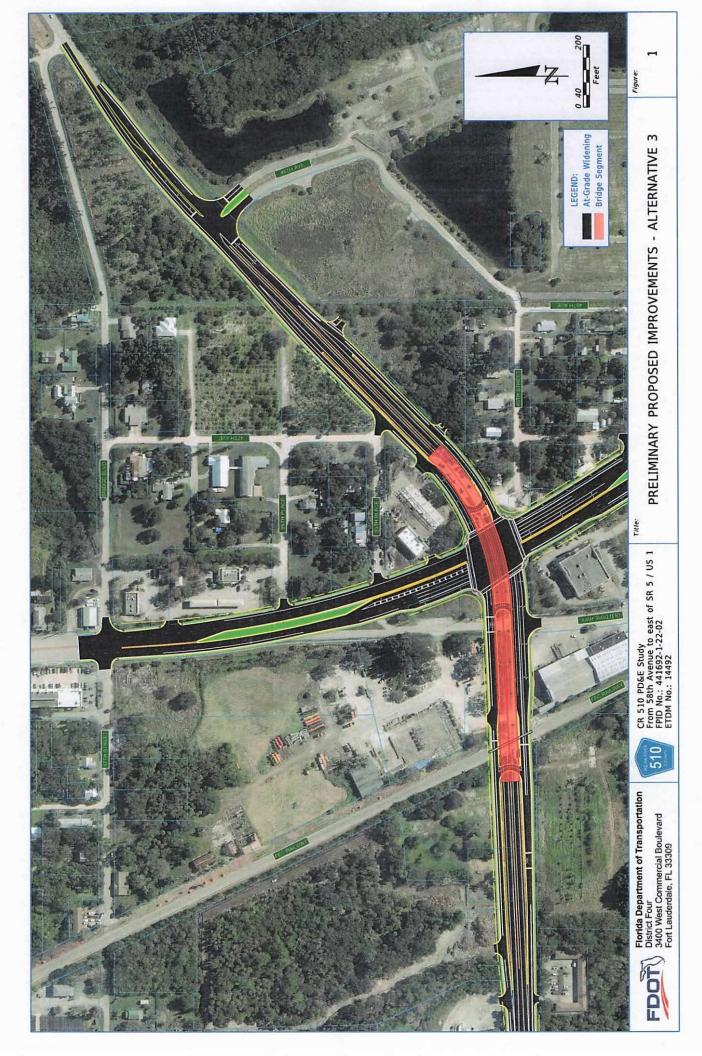

FDOT has provided the attached concept plan for the widening project. The concept is a flyover (bridge) over both the FEC railway and US-1, with at grade crossings of the FEC railway for westbound traffic flow from US-1.

## **ATTACHMENTS**

Old Dixie FEC Railway Crossing Map Old Dixie FEC Railway Crossing Sebastian CR 510 Alternative 3