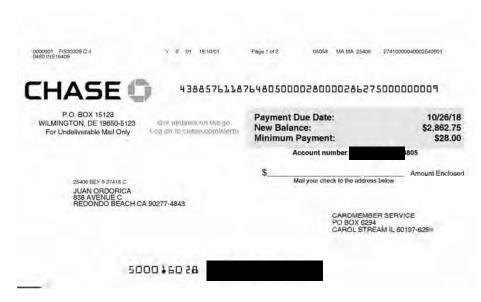

ays      | 0      |
| Total miles transferred to United             | 10,379 |
| Year-to-date miles earned of                  | n      |

credit card 86,925
Leg onto united.com for more information about your MileagePlus account and program benefits or to book travel.

Thank you for using your United(SM) Explorer Card. Use your Card for all your purchases to earn MileagePlus award miles that can be used for flights on United and for many other award options. You'll earn 1 mile per \$1 spent on all purchases and 1 additional mile on airline tickets, seat upgrades, Economy Plus®. inflight food, beverages and Wi-Fi purchased from United, You'll also earn 1 additional mile per \$1 spent (for a total of 2) on purchases at restaurants and on hotel stays when booked directly through the hotel.



| Part of   Payment Trans. You - Web   -9.999.96