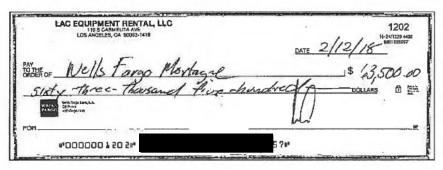

|         | 16      |              |
| 02/05/2018 |             | WFHM Recurring Draft        |                               |                                      |                        | - 1     | 16      |              |
| 02/13/2018 | \$63,500.00 | WF Branch-Check/Money Order |                               |                                      |                        |         | 1       | 1202         |



| Site    | VIEWPOINTE | Paid Date | 02122018   | Serial No         | 1202     |
|---------|------------|-----------|------------|-------------------|----------|
| Routing | 7          | Account   | 57         | PC                | 000060   |
| Amount  | 63500.00   | Sequence  | 3041468276 | Capture<br>Source | 00010064 |

#### Front Black & White Image



Back Black & White Image



## EXHIBIT 43

#### **DUPLICATE COPY**

#### Platinum Card®

JUAN ORDORICA Closing Date 08/18/19



p. 1/6

Account Ending

New Balance

**Payment Due Date** 

09/12/19<sup>‡</sup>

\$31.92

Due Date of 09/12/19, you may have to pay a late fee of up to \$39.00.

nt Account Summary

 Previous Balance
 \$3,003.23

 Payments/Credits
 -\$3,003.23

 New Charges
 +\$31.92

 Fees
 +\$0.00

For up to date point balance and full program

New Balance \$31.92

Membership Rewards® Points

Available and Pending as of 07/31/19

details, visit membershiprewards.com

Days in Billing Period: 31

See page 2 for important information about your account.

## Get the Amex® App

Manage your account on the go by turning on alerts, monitoring charges, and much more. Visit amex.co/get