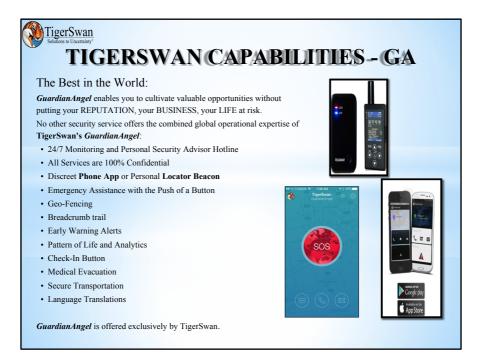

# GuardianAngel

- Real Time Integrated Situational Awareness and Response (RTISAR)
- Cloud based platform; Integrates intel, sensors (air, ground, personnel)
- Real time Geospatial layers of information and accountability
  - · Operation and intelligence analytics
  - Provides mass notification and personnel accountability in seconds

**Environmental Response** 

**Discrete Global Service** 

# TIGERSWAN CAPABILITIES - GA

TigerSwan

A Geo-Fence is a virtual perimeter for a real-world geographic area.

Breadcrumb trail is a navigation aid used to illustrate actual routes. It allows users to keep track of their locations