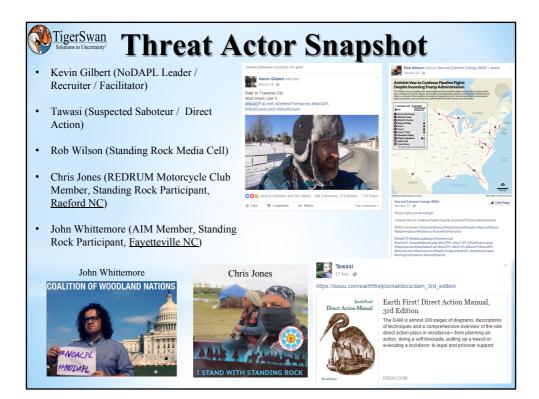

ACP Summary**

- ACP will meet the growing demand for NG in the Southern United States from the Marcellus and Utica Shale Plays
- Stakeholders: Dominion, Duke, Southern
- ACP's path will be heavily contested in Virginia and North Carolina
- The current Administration's support for Oil and Gas Infrastructure increases the likelihood of protest and sabotage activity because opposition groups do not feel they can achieve their goals through legal means
- Groups have learned from the NoKXL and NoDAPL
  movements and refined their techniques becoming
  more effective
- Opposition Groups will use the full range of Social Justice Issues against ACP (Native Rights, Environmental Issues, Corporate Greed, Corporate Racism...)
- Proposed ACP in-service date: November 2018







refl = 68,0 ε =













# GuardianAngel

- Real Time Integrated Situational Awareness and Response (RTISAR)
- Cloud based platform; Integrates intel, sensors (air, ground, personnel)
- Real time Geospatial layers of information and accountability
  - · Operation and intelligence analytics
  - Provides mass notification and personnel accountability in seconds

**Environmental Response** 



**Discrete Global Service** 







# TIGERSWAN CAPABILITIES - GA



TigerSwan

A Geo-Fence is a virtual perimeter for a real-world geographic area.



Breadcrumb trail is a navigation aid used to illustrate actual routes. It allows users to keep track of their locations







## **Detailed View of Opposition**

Cherri Foytlin, Director of Bold Louisiana, was a speaker at an anti-Dominion rally in 2014 (though against