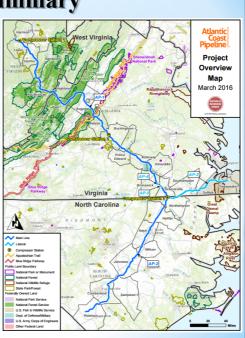

## **ACP Summary**

- ACP will meet the growing demand for NG in the Southern United States from the Marcellus and Utica Shale Plays
- Stakeholders: Dominion, Duke, Southern
- ACP's path will be heavily contested in Virginia and North Carolina
- The current Administration's support for Oil and Gas Infrastructure increases the likelihood of protest and sabotage activity because opposition groups do not feel they can achieve their goals through legal means
- Groups have learned from the NoKXL and NoDAPL
  movements and refined their techniques becoming
  more effective
- Opposition Groups will use the full range of Social Justice Issues against ACP (Native Rights, Environmental Issues, Corporate Greed, Corporate Racism...)
- Proposed ACP in-service date: November 2018