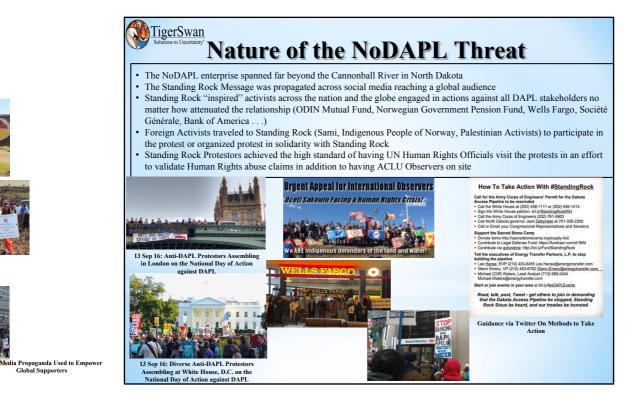

Indigenous Environmental Network: http://www.ienearth.org/ | Urgent Appeal to International Observers (http://www.ienearth.org/urgent-appeal-for-international-observers/)

Indigenous Rising: http://indigenousrising.org/ (IEN Project)

National Resources Defense Council: https://www.nrdc.org/

Palestinian Youth Movement: http://www.pal-youth.org/ | PYM expressing anti-DAPL support (http://www.pymusa.com/pym-usa-stands-with-standing-rock)