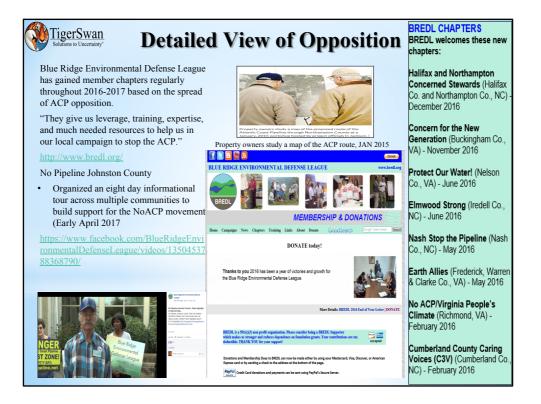

## **ACP Summary**

- ACP will meet the growing demand for NG in the Southern United States from the Marcellus and Utica Shale Plays
- Stakeholders: Dominion, Duke, Southern
- ACP's path will be heavily contested in Virginia and North Carolina
- The current Administration's support for Oil and Gas Infrastructure increases the likelihood of protest and sabotage activity because opposition groups do not feel they can achieve their goals through legal means
- Groups have learned from the NoKXL and NoDAPL
  movements and refined their techniques becoming
  more effective
- Opposition Groups will use the full range of Social Justice Issues against ACP (Native Rights, Environmental Issues, Corporate Greed, Corporate Racism...)
- Proposed ACP in-service date: November 2018