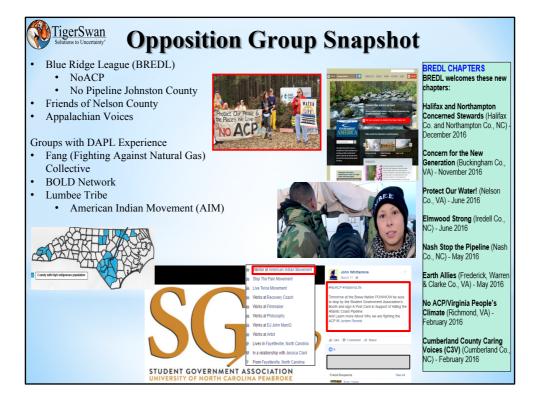

**ACP Summary**

- ACP will meet the growing demand for NG in the Southern United States from the Marcellus and Utica Shale Plays
- Stakeholders: Dominion, Duke, Southern
- ACP's path will be heavily contested in Virginia and North Carolina
- The current Administration's support for Oil and Gas Infrastructure increases the likelihood of protest and sabotage activity because opposition groups do not feel they can achieve their goals through legal means
- Groups have learned from the NoKXL and NoDAPL
  movements and refined their techniques becoming
  more effective
- Opposition Groups will use the full range of Social Justice Issues against ACP (Native Rights, Environmental Issues, Corporate Greed, Corporate Racism...)
- Proposed ACP in-service date: November 2018







refl = 68,0 ε =













# GuardianAngel

- Real Time Integrated Situational Awareness and Response (RTISAR)
- Cloud based platform; Integrates intel, sensors (air, ground, personnel)
- Real time Geospatial layers of information and accountability
  - · Operation and intelligence analytics
  - Provides mass notification and personnel accountability in seconds

**Environmental Response** 



**Discrete Global Service** 







# TIGERSWAN CAPABILITIES - GA



TigerSwan

A Geo-Fence is a virtual perimeter for a real-world geographic area.



Breadcrumb trail is a navigation aid used to illustrate actual routes. It allows users to keep track of their locations







## **Detailed View of Opposition**

Cherri Foytlin, Director of Bold Louisiana, was a speaker at an anti-Dominion rally in 2014 (though agains