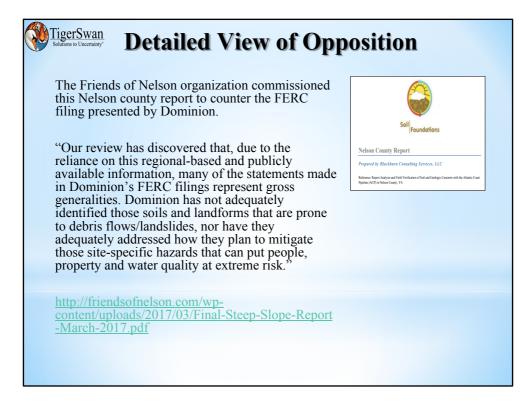

## **ACP Summary**

- ACP will meet the growing demand for NG in the Southern United States from the Marcellus and Utica Shale Plays
- Stakeholders: Dominion, Duke, Southern
- ACP's path will be heavily contested in Virginia and North Carolina
- The current Administration's support for Oil and Gas Infrastructure increases the likelihood of protest and sabotage activity because opposition groups do not feel they can achieve their goals through legal means
- Groups have learned from the NoKXL and NoDAPL
  movements and refined their techniques becoming
  more effective
- Opposition Groups will use the full range of Social Justice Issues against ACP (Native Rights, Environmental Issues, Corporate Greed, Corporate Racism...)
- Proposed ACP in-service date: November 2018