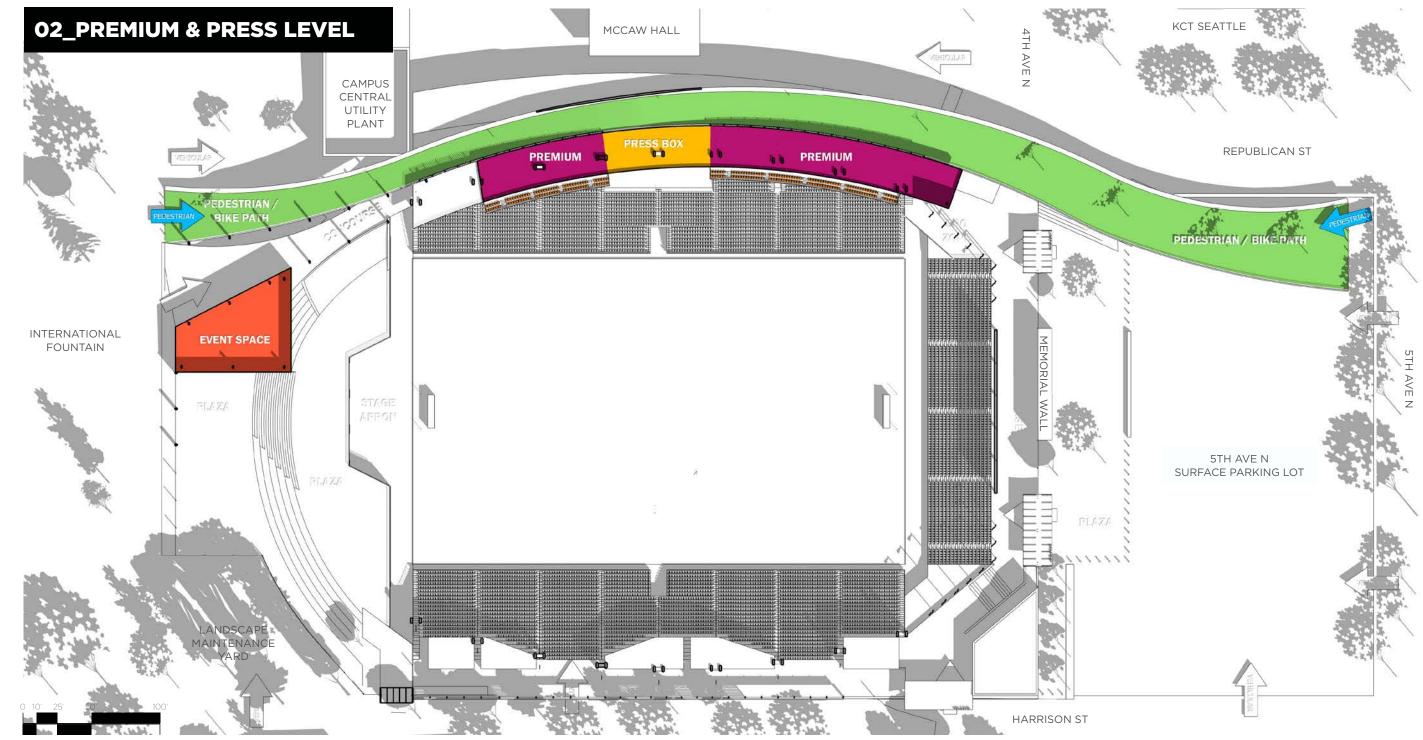

#### **02. PROGRAMMING PHASE SUMMARY** PROGRAM ENHANCEMENTS

ATHLETICS: Additional locker room inventory **Back-of-house concert spaces for flexible use** (mascot/band/alumni/etc) New SPS athletics management office **Expanded team treatment and warm-up areas (2) Expanded officials area Expanded press box** 

#### **SPECTATOR AMENITIES: Expanded seating capacity & standing-room areas**

Suites & associated hospitality space

Sensory rooms/space

Nursing & Mothers space

ADA Adult changing space

**Expanded gender neutral restrooms** 