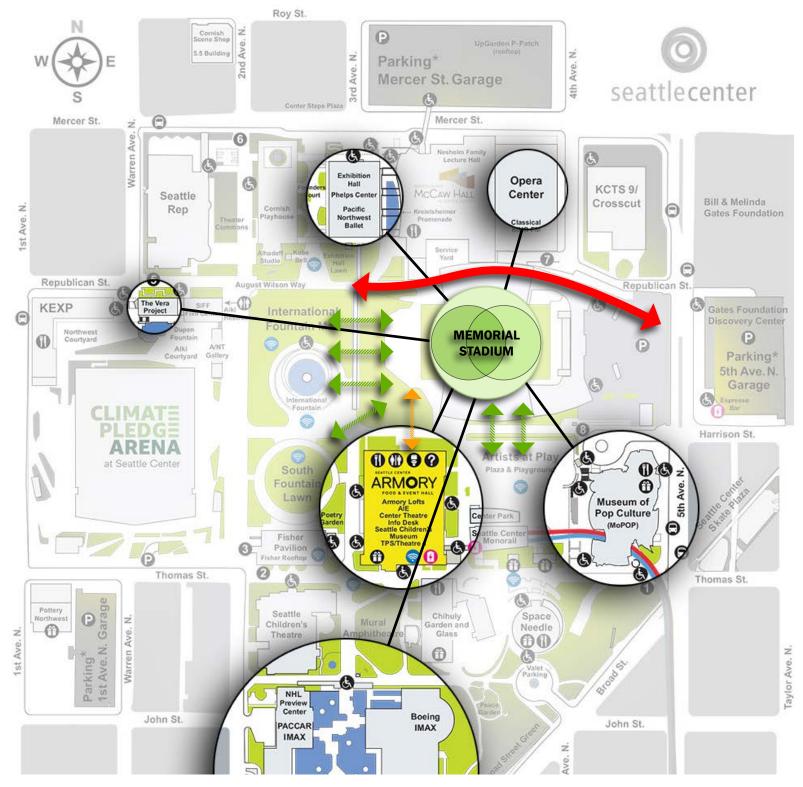

AN **ICONIC FACILITY** THAT CONNECTS STUDENTS AND FAMILIES TO MANY EXISTING ARTS AND CULTURAL ASSETS INCLUDING:

- 1. CENTER SCHOOL
- 2. PACIFIC SCIENCE CENTER
- 3. VERA PROJECT
- 4. OPERA
- 5. PNW BALLET
- 6. MOPOP MUSEUM

INTEGRATE THE NEW STADIUM INTO ITS SURROUNDINGS THROUGH **OPEN AND GREEN CONNECTIONS** AND **ENHANCE OPEN SPACE** BY THE HEART OF SEATTLE CENTER FOR ALL USERS

RECONNECT AUGUST WILSON WAY FOR **IMPROVED AND FULLY ACCESSIBLE ACCESS** FOR STUDENTS, FAMILIES, AND VISITORS

PRIORITIZE **PEDESTRIAN EXPERIENCE & SAFETY** BY CONCEALING CAMPUS OPERATIONS & VEHICULAR ACTIVITY