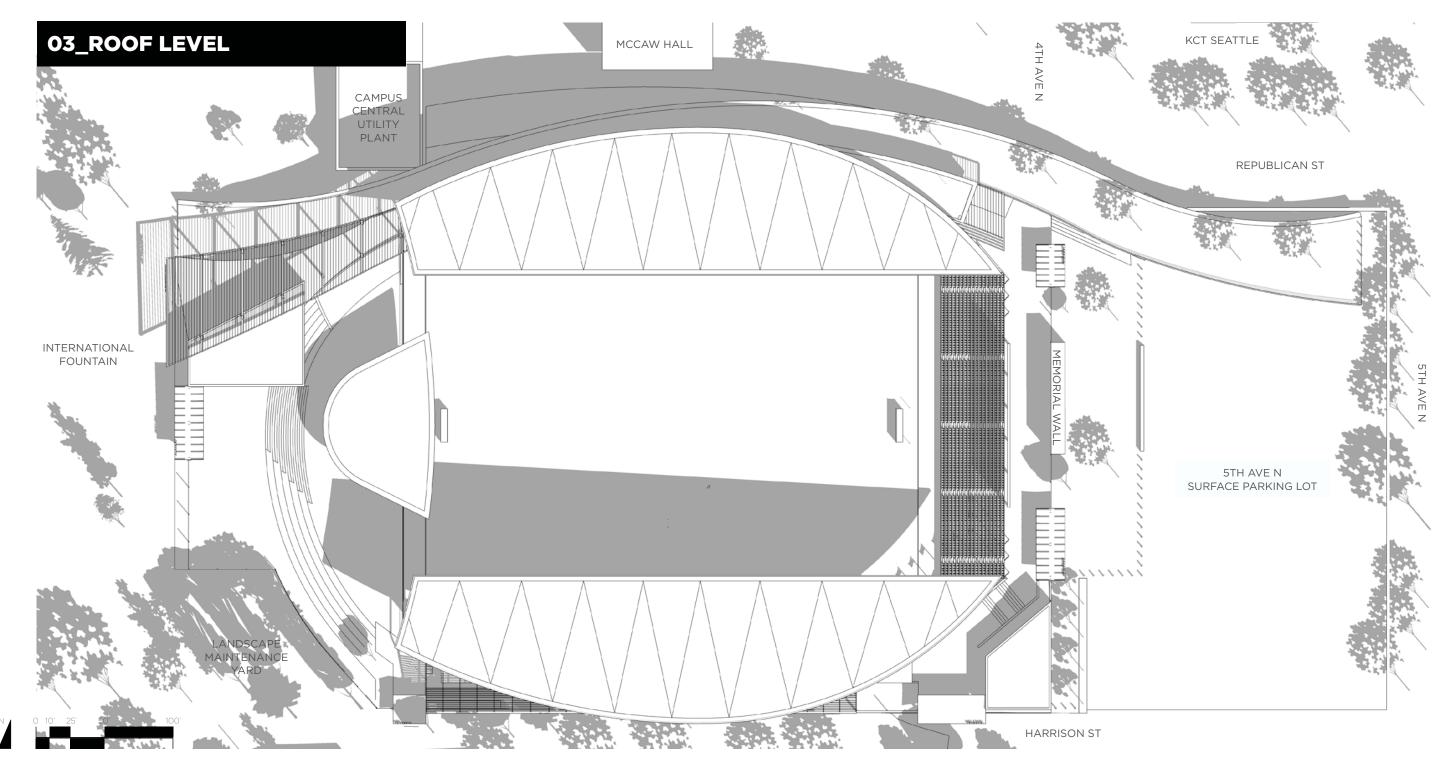

INTEGRATE THE NEW STADIUM INTO ITS SURROUNDINGS THROUGH **OPEN AND GREEN CONNECTIONS** AND **ENHANCE OPEN SPACE** BY THE HEART OF SEATTLE CENTER FOR ALL USERS

RECONNECT AUGUST WILSON WAY FOR **IMPROVED AND FULLY ACCESSIBLE ACCESS** FOR STUDENTS, FAMILIES, AND VISITORS

PRIORITIZE **PEDESTRIAN EXPERIENCE & SAFETY** BY CONCEALING CAMPUS OPERATIONS & VEHICULAR ACTIVITY

#### SITE & ACCESS: Memorial Wall Plaza

Tr

August Wilson Way bike & pedestrian connector

Multiple stadium entry points

**Robust Signage and Wayfinding** 

**Ease of loading & access for events** 

**Open space lid & enhanced connection to** 

**International Fountain** 

Integrated campus maintenance & ops facility

52