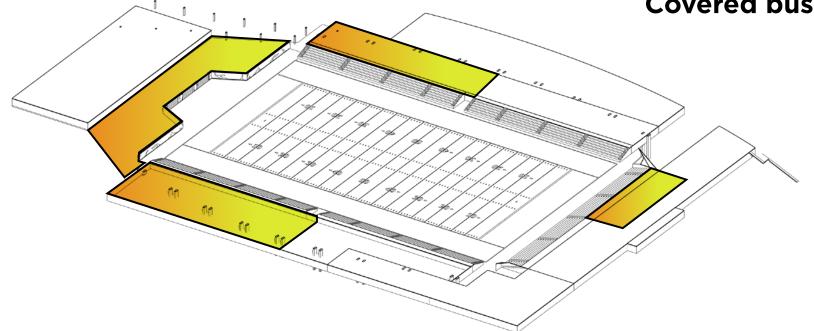

RAMMING PHASE SUMMARY** COST BENCHMARKS







### **CRUSADER STADIUM**

UNIV OF MH BAYLOR (NCAA)

GEODIS PARK NASHVILLE SC (MLS)

**MEMORIAL STADIUM** SEATTLE (HS/NWSL/MLR) ALLIANZ **FIELD** (MLS)

\$549/SF \$652/SF \$526-\$701/SF\*

(includes demo)

ANALYSIS OF AVERAGE COST/SF OF HARD CONSTRUCTION - ESCALATED TO 2025 \*CONCEPTUAL LEVEL ESTIMATE. FINAL COSTS TO BE DEVELOPED DURING FORMAL DESIGN PROCESS.

# MINNESOTA UNITED

### \$783/SF

#### **02. PROGRAMMING PHASE SUMMARY** PROGRAM ENHANCEMENTS

ATHLETICS: Additional locker room inventory **Back-of-house concert spaces for flexible use** (mascot/band/alumni/etc) New SPS athletics management office **Expanded team treatment and warm-up areas (2) Expanded officials area Expanded press box** 

**Covered bus staging / loading dock area** 



#### **SPECTATOR AMENITIES: Expanded seating capacity & standing-room areas**

Suites & associated hospitality space

Sensory rooms/space

Nursing & Mothers space

ADA Adult changing space

**Expanded gender neutral restrooms** 

**Other accessible & inclusive amenities** 



#### **02. PROGRAMMING PHASE SUMMARY** PROGRAM ENHANCEMENTS

#### SITE & ACCESS: Memorial Wall Plaza

Tr

August Wilson Way bike & pedestrian connector

Multiple stadium entry points

**Robust Signage and Wayfinding** 

**Ease of loading & access for events** 

**Open space lid & enhanced connection to** 

**International Fountain** 

Integrated campus maintenance & ops facility

52

### **TECHNOLOGY & EXPERIENCE:**

**Solar Panels on roof canopy** 

**Rainwater harvesting** 

Flagpoles (16)

A/V including scoreboar