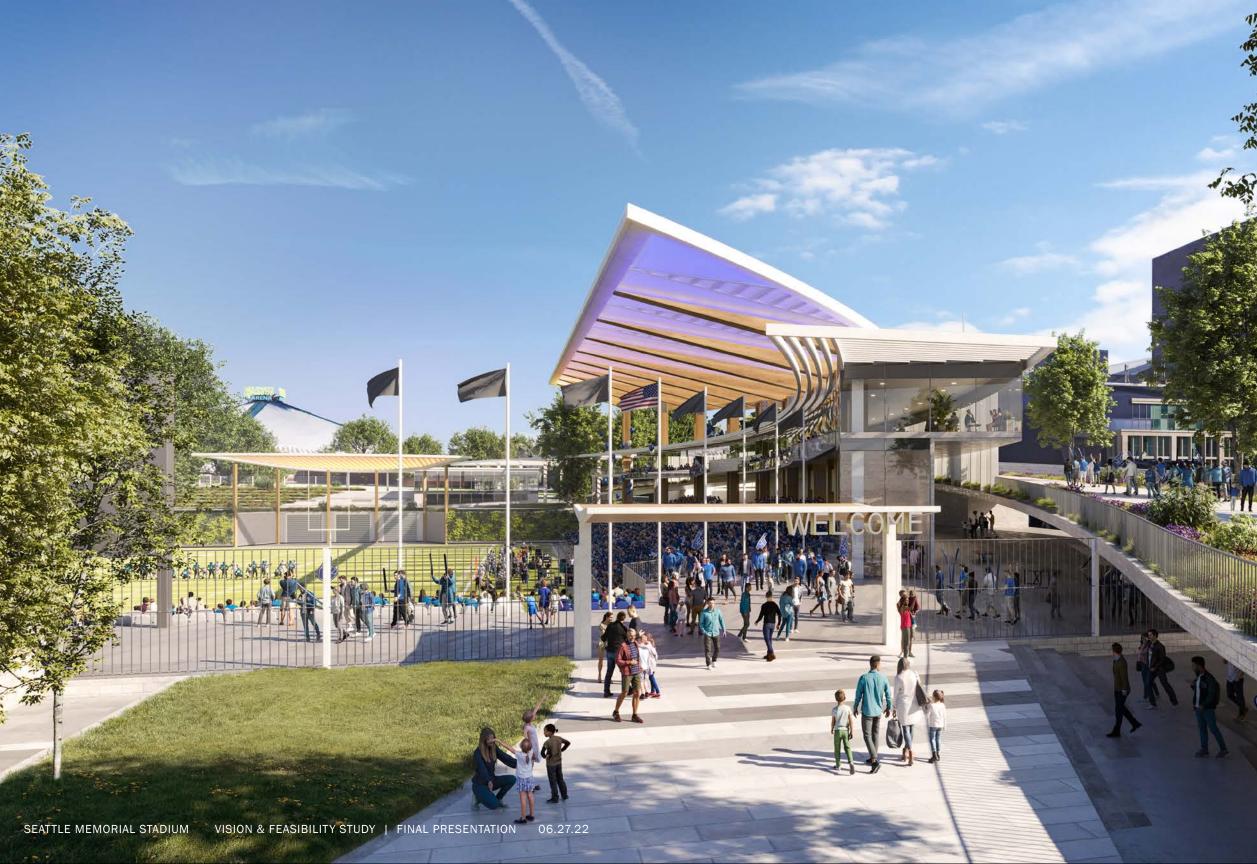

INTEGRATE THE NEW STADIUM INTO ITS SURROUNDINGS THROUGH **OPEN AND GREEN CONNECTIONS** AND **ENHANCE OPEN SPACE** BY THE HEART OF SEATTLE CENTER FOR ALL USERS

RECONNECT AUGUST WILSON WAY FOR **IMPROVED AND FULLY ACCESSIBLE ACCESS** FOR STUDENTS, FAMILIES, AND VISITORS

PRIORITIZE **PEDESTRIAN EXPERIENCE & SAFETY** BY CONCEALING CAMPUS OPERATIONS & VEHICULAR ACTIVITY

#### SITE & ACCESS: Memorial Wall Plaza

Tr

August Wilson Way bike & pedestrian connector

Multiple stadium entry points

**Robust Signage and Wayfinding** 

**Ease of loading & access for events** 

**Open space lid & enhanced connection to** 

**International Fountain** 

Integrated campus maintenance & ops facility

52