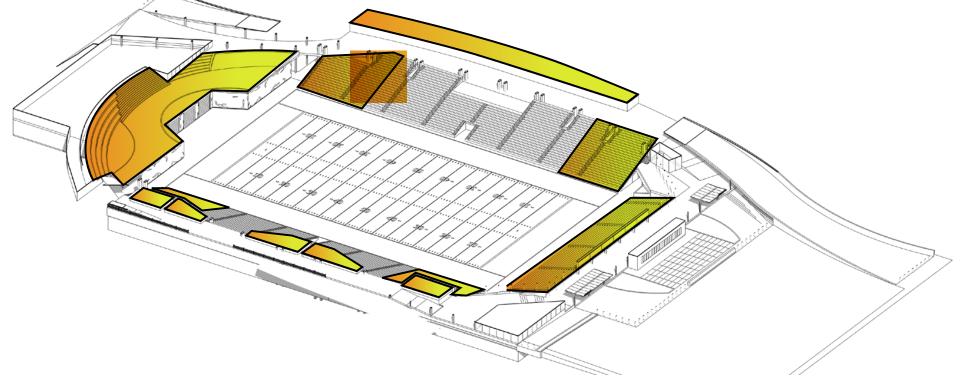

#### SITE & ACCESS: Memorial Wall Plaza

Tr

August Wilson Way bike & pedestrian connector

Multiple stadium entry points

**Robust Signage and Wayfinding** 

**Ease of loading & access for events** 

**Open space lid & enhanced connection to** 

**International Fountain** 

Integrated campus maintenance & ops facility

52