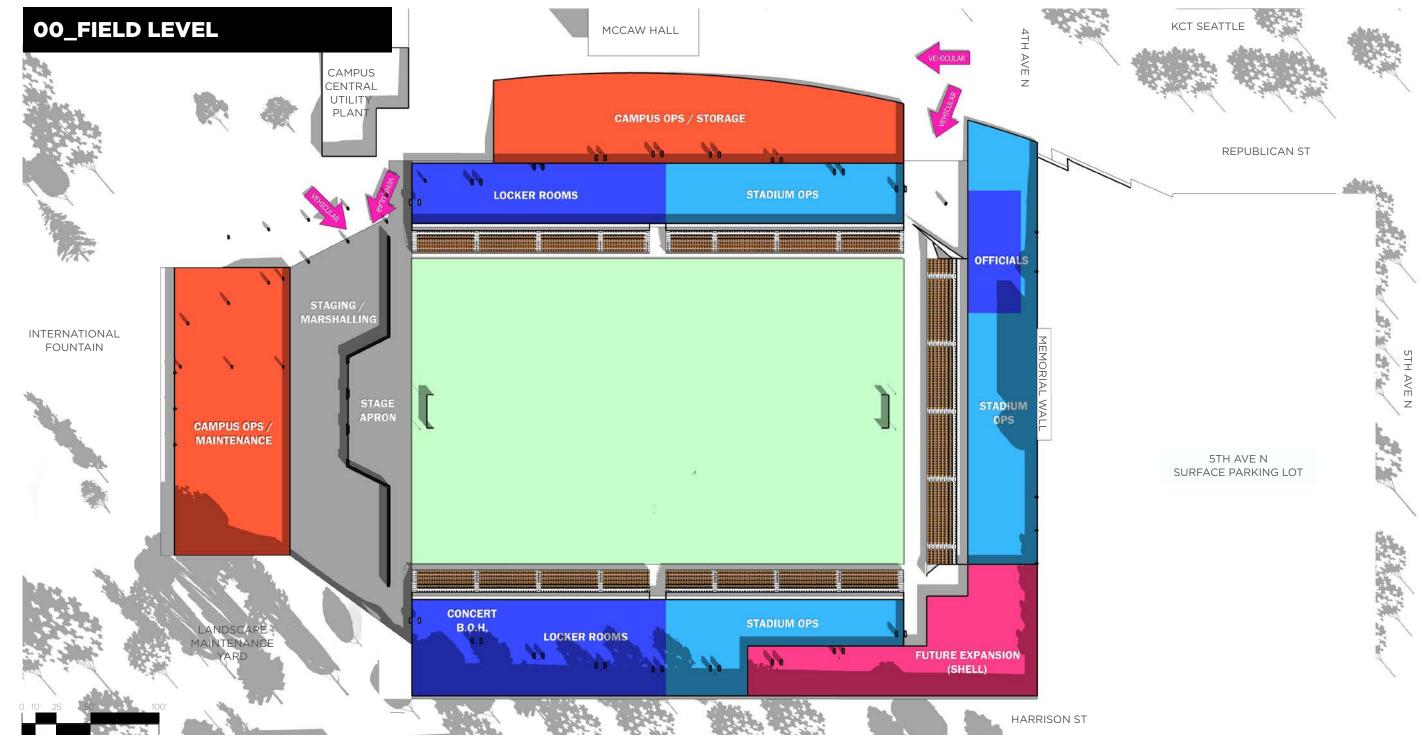

#### **02. PROGRAMMING PHASE SUMMARY** PROGRAM ANALYSIS

| STADIUM                                      | SPS INITIAL LEVY PROGRAM (SF) |               | EXPANDED PROGRAM<br>CONSIDERATIONS (SF) |               | POTENTIAL PRO              |  |
|----------------------------------------------|-------------------------------|---------------|-----------------------------------------|---------------|----------------------------|--|
| CLASSIFICATION 1: SPECTATOR FACILITIES       |                               |               |                                         |               |                            |  |
| SEATING BOWL                                 | <u>23,640</u>                 | (4,500 SEATS) | 25,610                                  | (4,900 SEATS) | 49,251                     |  |
| PREMIUM SEATING                              |                               |               | 7,475                                   | (1,000 SRO)   | 7,475                      |  |
| RESTROOMS / FIRST AID / GUEST SERVICES       | 2,044                         |               | 12,431                                  |               | 14,475                     |  |
| CLASSIFICATION 2: FOOD AND RETAIL FACILITIES |                               |               |                                         |               |                            |  |
| CONCESSIONS                                  | 600                           |               | 4,400                                   |               | 5,000                      |  |
| CLASSIFICATION 3: TEAM FACILITIES            |                               |               |                                         |               |                            |  |
| TEAM LOCKER ROOMS                            | 11,750                        |               | 16,618                                  |               | 28,368                     |  |
| OFFICIALS                                    | 450                           |               | 463                                     |               | 913                        |  |
| CONCERT BOH FACILITIES                       |                               |               | 1,563                                   |               | 1,563                      |  |
| PLAYING FIELD                                | 82,000                        |               |                                         |               | 82,000                     |  |
| CLASSIFICATION 4: PRESS BOX FACILITIES       |                               |               |                                         |               |                            |  |
| PRESS BOX                                    | 500                           |               | 100                                     |               | 600                        |  |
| EXPANDED PRESS AND MEDIA FACILITIES          |                               |               | 1,563                                   |               | 1,563                      |  |
| CLASSIFICATION 5: OPERATIONS & SUPPORT       |                               |               |                                         |               |                            |  |
| STADIUM OPERATIONS / SUPPORT                 | 2,000                         |               | 6,475                                   |               | 8,475                      |  |
| CAMPUS MAINTENANCE / OPS                     |                               |               | 58,625                                  |               | 58,625                     |  |
| ADMIN / SECURITY                             | 725                           |               | 150                                     |               | 875                        |  |
| M/E/P/T                                      | 2,100                         |               | 5,400                                   |               | 7,500                      |  |
| DOCK / STAGING                               | <u>25,000</u>                 |               |                                         |               | 25,000                     |  |
| CLASSIFICATION 6: CIRCULATION                |                               |               |                                         |               |                            |  |
| PUBLIC CONCOURSE                             | <u>22,500</u>                 |               | 54,500                                  |               | 77,000                     |  |
| CLASSIFICATION 7: MISCELLANEOUS              |                               |               |                                         |               |                            |  |
| SUSTAINABILITY PROGRAM                       |                               |               | 375                                     |               | 375                        |  |
| GRAND TOTAL STADIUM                          | 91,309 S<br>\$66.5M           | F             | 195,746                                 | SF            | 287,056<br><b>\$200M -</b> |  |