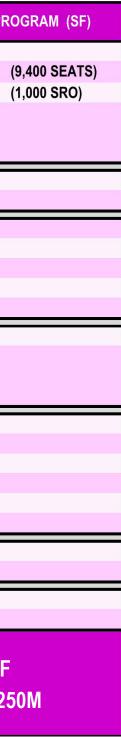

#### **02. PROGRAMMING PHASE SUMMARY** PROGRAM ANALYSIS

| STADIUM                                      | SPS INITIAL LEVY PROGRAM (SF) |               | EXPANDED PROGRAM<br>CONSIDERATIONS (SF) |               | POTENTIAL PRO              |  |
|----------------------------------------------|-------------------------------|---------------|-----------------------------------------|---------------|----------------------------|--|
| CLASSIFICATION 1: SPECTATOR FACILITIES       |                               |               |                                         |               |                            |  |
| SEATING BOWL                                 | <u>23,640</u>                 | (4,500 SEATS) | 25,610                                  | (4,900 SEATS) | 49,251                     |  |
| PREMIUM SEATING                              |                               |               | 7,475                                   | (1,000 SRO)   | 7,475                      |  |
| RESTROOMS / FIRST AID / GUEST SERVICES       | 2,044                         |               | 12,431                                  |               | 14,475                     |  |
| CLASSIFICATION 2: FOOD AND RETAIL FACILITIES |                               |               |                                         |               |                            |  |
| CONCESSIONS                                  | 600                           |               | 4,400                                   |               | 5,000                      |  |
| CLASSIFICATION 3: TEAM FACILITIES            |                               |               |                                         |               |                            |  |
| TEAM LOCKER ROOMS                            | 11,750                        |               | 16,618                                  |               | 28,368                     |  |
| OFFICIALS                                    | 450                           |               | 463                                     |               | 913                        |  |
| CONCERT BOH FACILITIES                       |                               |               | 1,563                                   |               | 1,563                      |  |
| PLAYING FIELD                                | 82,000                        |               |                                         |               | 82,000                     |  |
| CLASSIFICATION 4: PRESS BOX FACILITIES       |                               |               |                                         |               |                            |  |
| PRESS BOX                                    | 500                           |               | 100                                     |               | 600                        |  |
| EXPANDED PRESS AND MEDIA FACILITIES          |                               |               | 1,563                                   |               | 1,563                      |  |
| CLASSIFICATION 5: OPERATIONS & SUPPORT       |                               |               |                                         |               |                            |  |
| STADIUM OPERATIONS / SUPPORT                 | 2,000                         |               | 6,475                                   |               | 8,475                      |  |
| CAMPUS MAINTENANCE / OPS                     |                               |               | 58,625                                  |               | 58,625                     |  |
| ADMIN / SECURITY                             | 725                           |               | 150                                     |               | 875                        |  |
| M/E/P/T                                      | 2,100                         |               | 5,400                                   |               | 7,500                      |  |
| DOCK / STAGING                               | <u>25,000</u>                 |               |                                         |               | 25,000                     |  |
| CLASSIFICATION 6: CIRCULATION                |                               |               |                                         |               |                            |  |
| PUBLIC CONCOURSE                             | <u>22,500</u>                 |               | 54,500                                  |               | 77,000                     |  |
| CLASSIFICATION 7: MISCELLANEOUS              |                               |               |                                         |               |                            |  |
| SUSTAINABILITY PROGRAM                       |                               |               | 375                                     |               | 375                        |  |
| GRAND TOTAL STADIUM                          | 91,309 S<br>\$66.5M           | F             | 195,746                                 | SF            | 287,056<br><b>\$200M -</b> |  |