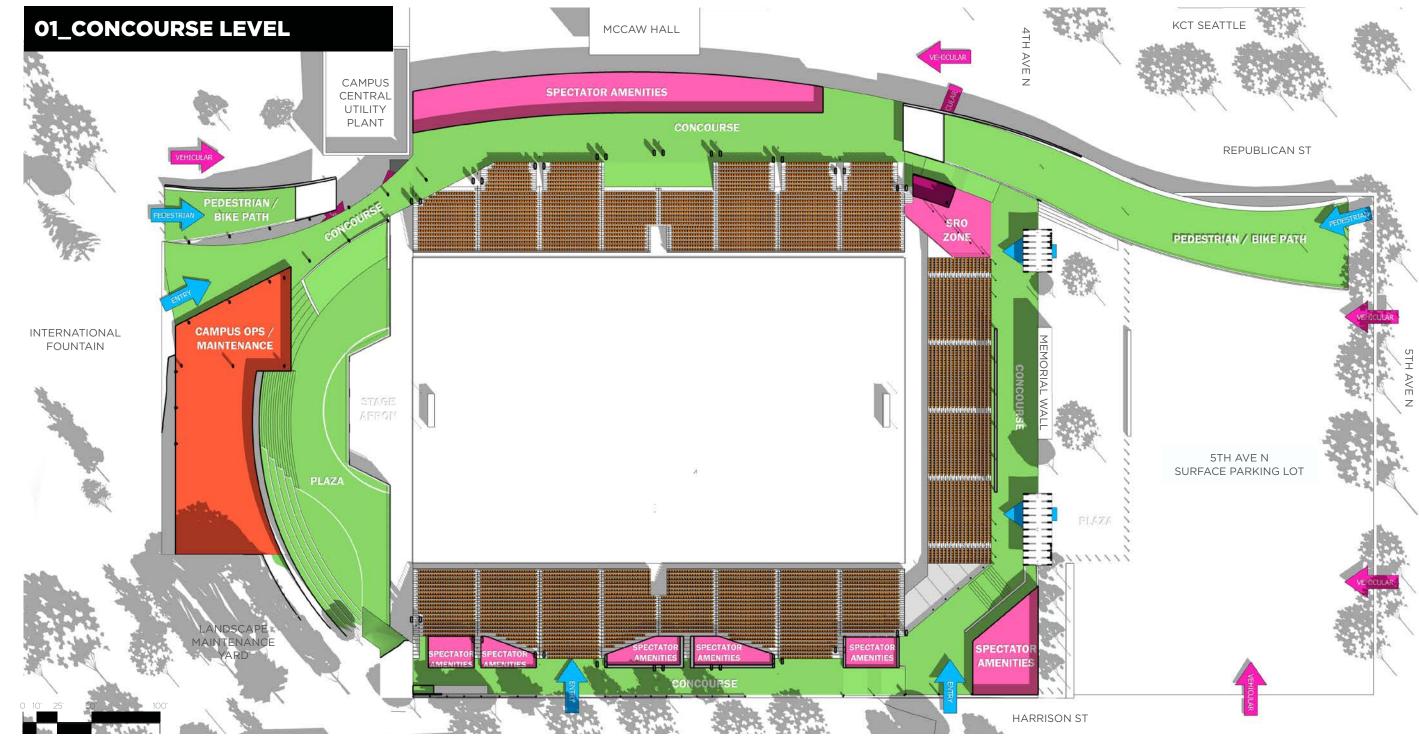

INTEGRATE THE NEW STADIUM INTO ITS SURROUNDINGS THROUGH **OPEN AND GREEN CONNECTIONS** AND **ENHANCE OPEN SPACE** BY THE HEART OF SEATTLE CENTER FOR ALL USERS

RECONNECT AUGUST WILSON WAY FOR **IMPROVED AND FULLY ACCESSIBLE ACCESS** FOR STUDENTS, FAMILIES, AND VISITORS

PRIORITIZE **PEDESTRIAN EXPERIENCE & SAFETY** BY CONCEALING CAMPUS OPERATIONS & VEHICULAR ACTIVITY