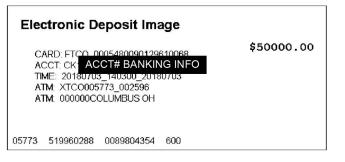

5372 |                              |
| 06/22              | 20,000.00 | DEPOSIT                                              |                              |

| Daily Balance Summary |           |       |           |       |           |
|-----------------------|-----------|-------|-----------|-------|-----------|
| Date                  | Amount    | Date  | Amount    | Date  | Amount    |
| 06/07                 | 23,456.86 | 06/14 | 17,136.36 | 06/28 | 37,017.94 |
| 06/12                 | 23,421.36 | 06/22 | 37,136.36 | 06/29 | 37,006.94 |
| 06/13                 | 23,421.36 |       |           |       |           |
|                       |           |       |           |       |           |



Amount \$50,000.00

Posting Date 2018 Jul 03 Posting Check Number 4927 Amount \$50,000.00



Posting Date 2018 Jul 03 Posting Check Number 5773 Amount \$50,000.00 Posting Date 2018 Jul 03 Posting Check Number 5773 Amount \$50,000.00

Posting Date 2018 Jul 03 Posting Check Number 4927



65 E STATE ST STE 2540

COLUMBUS OH 43215-4265

(CENTRAL OHIO) P.O. BOX 630900 CINCINNATI OH 45263-0900

0

11740

Statement Period Date: 7/1/2018 - 7/31/2018 Account Type: 5/3 BUS ELITE CKG Account Number:

Banking Center: State Street Banking Center Phone: 614-744-7595 Business Banking Support: 877-534-2264

|                                                                                  |