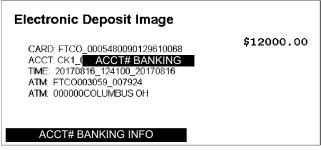

ENDORS

E HERE

TON

WRITE, STADE OR SIGN BELOW

Posting Date 2017 Aug 16 Posting Check Number 1089 Amount \$4,000.00

Posting Date 2017 Aug 16 Posting Check Number 3059 Amount \$12,000.00

Posting Date 2017 Aug 16 Posting Check Number 4839 Amount \$4,000.00