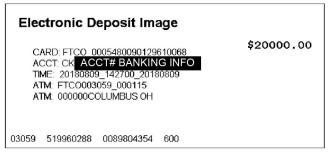

|
| 07/03        | 50,000.00 | 5/3 JEANIE DEPOSIT 18070314 - 005773 2465 NORTHWEST BLVD COLUMBUS OH ON 070318 FROM CARD#: XXXXXXXXXXX006X |
| 07/17        | 25,000.00 | DEPOSIT                                                                                                    |

# Daily Balance Summary

| Date  | Amount    | Date  | Amount    | Date  | Amount    |
|-------|-----------|-------|-----------|-------|-----------|
| 07/03 | 87,006.94 | 07/13 | 25,146.94 | 07/20 | 43,822.02 |
| 07/05 | 77,006.94 | 07/17 | 43,861.94 | 07/25 | 13,822.02 |
| 07/09 | 75,206.94 | 07/19 | 43,827.02 | 07/30 | 3,822.02  |
| 07/12 | 75,146.94 |       |           |       |           |



Posting Date 2018 Aug 09 Posting Check Number 1188 Amount \$20,000.00



Posting Date 2018 Aug 09 Posting Check Number 3059 Amount \$20,000.00 Posting Date 2018 Aug 09 Posting Check Number 3059 Amount \$20,000.00

Posting Date 2018 Aug 09 Posting Check Number 1188

Amount \$20,000.00





65 E STATE ST STE 2540

COLUMBUS OH 43215-4265

(CENTRAL OHIO) P.O. BOX 630900 CINCINNATI OH 45263-0900

建沸

0

11861

Statement Period Date: 8/1/2018 - 8/31/2018 Account Type: 5/3 BUS ELITE CKG Account Number: ACCT#

> Banking Center: State Street Banking Center Phone: 614-744-7595 Business Banking Support: 877-534-2264

|                                             |                                                                                                           | Account Summary                                                                             | ACCT# B