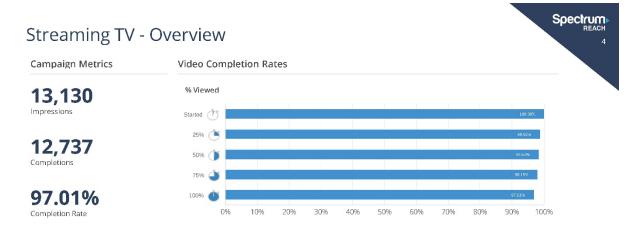

#### CVSC 54-Thermal

No new update in December. February: Environmental prepared a proposal scope of work to CDFW for the netting of the HWY 111 Bridge over the CVSC in Mecca. The netting would prevent the nesting of swallows and roosting bats, as to prevent conflict with activities during Construction. The proposal was approved by CDFW with the provision for intensive monitoring, to which CVWD is evaluating the feasibility. Currently the proposal remains an option but is unlikely to be implemented due to the frequency of monitoring needed.