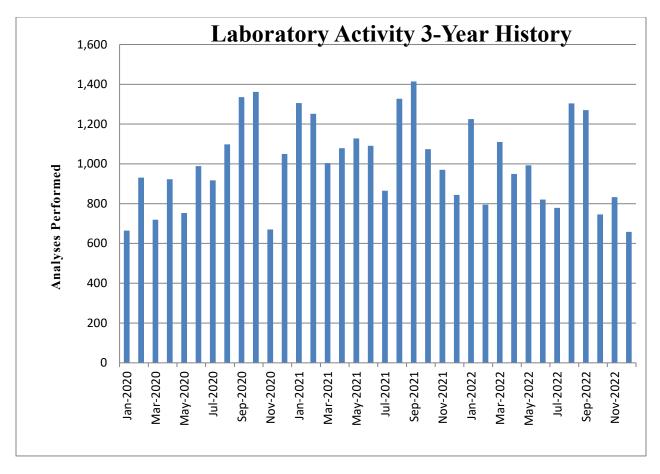

orm CVWD in the process.

#### North Cathedral City Flood Control Project

A final draft IS-MND/ EA FONSI has been reviewed by BLM and is being update by the Project consulting firm MBI. A Draft Biological Assessment was sent to the BLM and finalized in review for use in formal section 7 consultation regarding Coachella Valley Fringe Toed lizards and Coachella Valley Milk Vetch, Consultation is expected to be initiated in January 2023.

#### Agricultural Drainage:

Johnson Street Created Habitat Mitigation Project

No New Update in November December, April 2022: Environmental has requested updates from USFWS and CDFW and not yet received a response. Staff has reached out to CVCC administrators to request coordination in providing a joint response from the Wildlife agencies.

# Laboratory



### Activity Report:

|                    | 12 Month     | Monthly        | This         |
|--------------------|--------------|----------------|--------------|
|                    | <u>Total</u> | <u>Average</u> | <u>Month</u> |
| Analyses Performed | 11475        | 956            | 650          |

## Regional Water Resources Planning

#### Coachella Valley Salt and Nutrient Management Plan (CV-SNMP):

The CV-SNMP Agencies continue to make progress towards filling gaps identified in the monitoring network by December 31, 2026. In December 2022, the Technical Support Services (TSS) applications submitted to the Department of Water Resources (DWR) for the Indio and Mission Creek Subbasins received DWR manager approval. DWR's TSS would fund construction of the remaining monitoring wells