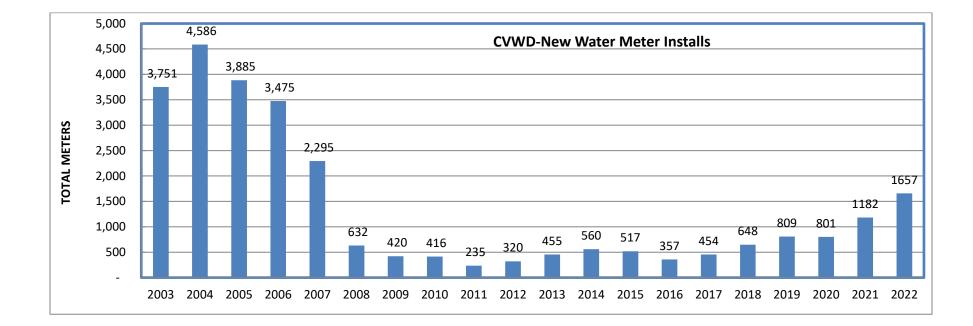

-------------|
| Meters Replaced              | 537                      | 45                         | 39                   |
| Proactive Meters<br>Replaced | 9,656                    | 805                        | 701                  |
| Meter Box Repairs            | 3,647                    | 304                        | 151                  |
| Upgrade Meters               | 80                       | 7                          | 2                    |
| Inactive Meters Pulled       | 6                        | 1                          | 1                    |
| Registers Replaced           | 398                      | 33                         | 55                   |
| Meter Testing                | 685                      | 57                         | 0                    |



|                    | 2012 | 2013 | 2014 | 2015 | 2016 | 2017 | 2018 | 2019 | 2020 | 2021 | 2022 |
|--------------------|------|------|------|------|------|------|------|------|------|------|------|
| Ionuomu            | 18   | 35   | 54   | 7(   | 10   | 24   | 10   | 7.5  | 5.4  | 07   | 02   |
| January            | 18   | 33   | 54   | 76   | 18   | 24   | 40   | 75   | 54   | 97   | 83   |
| February           | 22   | 41   | 29   | 31   | 44   | 33   | 24   | 41   | 88   | 94   | 64   |
| March              | 31   | 59   | 54   | 24   | 36   | 32   | 30   | 70   | 50   | 80   | 122  |
| April              | 6    | 60   | 51   | 30   | 24   | 22   | 75   | 44   | 18   | 60   | 210  |
| May                | 7    | 87   | 72   | 33   | 41   | 36   | 71   | 83   | 53   | 143  | 151