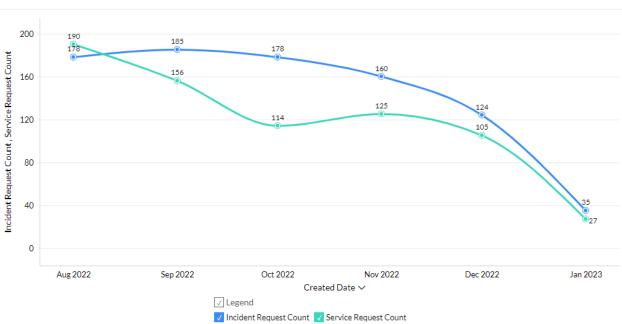

ntrol of the platform, encrypted private information, lost backups and infected 25 percent of the infrastructure: servers and workstations.

Metrics: Please note, the issues listed below were resolved/investigated successfully.

- Malware tickets
  - 22 false positives
  - 18 suspicious
  - True positive
- Phishing email tickets
  - 3 true positives
  - 7 undetermined
  - 2 false positives
- Unusual Activity Investigations
  - 1 exploited detected but was handled without issues.
  - KnowBe4 Email Exposure Check
    - No issues

#### **Desktop Support Metrics:**

The graph below shows the total number of tickets (both incidents and regular service requests). December numbers are usually lower due to the holiday season. During this time, we focus on patching and upgrading critical systems.



Total Service and Incident Request Trend - Last 6 Months

The graph below shows the incoming number of tickets by Business impact. Fortunately, we haven't experienced significant downtime trough out the year.



#### General Manager's Report

The graph below shows the average response time to both incident and service desk requests. The goal is to respond to non-urgent service desk requests within 24 hours. For urgent requests, the goal is to respond within 4 hours; however, critical global incidents are handled much faster (the graph is just an average). Response times got better in December because the ticket counter was less despite the fact that there was a big focus on migrating iPhones and iPads to the new Citrix Cloud.



Average Response Time Elapsed Trend - Last 6 Months

The gr