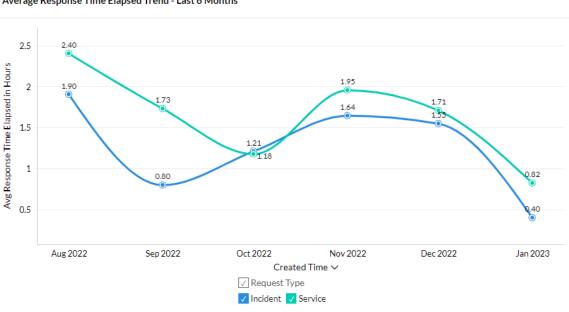

time, we focus on patching and upgrading critical systems.



Total Service and Incident Request Trend - Last 6 Months

The graph below shows the incoming number of tickets by Business impact. Fortunately, we haven't experienced significant downtime trough out the year.



#### General Manager's Report

The graph below shows the average response time to both incident and service desk requests. The goal is to respond to non-urgent service desk requests within 24 hours. For urgent requests, the goal is to respond within 4 hours; however, critical global incidents are handled much faster (the graph is just an average). Response times got better in December because the ticket counter was less despite the fact that there was a big focus on migrating iPhones and iPads to the new Citrix Cloud.



Average Response Time Elapsed Trend - Last 6 Months

The graph below shows the average resolution time for incident and service desk requests. The goal is to resolve non-urgent service desk requests within 40 business hours. For urgent requests, the goal is to respond within 16 business hours; however, critical global incidents are handled much faster (the graph is just an average). Same as above, not a lot of issues with updates; thus, the response was very efficient.



# **OPERATIONS**

The Operations Department is responsible for efficiently operating and maintaining CVWD's Domestic Water, Wastewater, and Nonpotable facilities. The Operations Department provides the following services: domestic (potable) and nonpotable water systems operations, construction and maintenance, sewer and