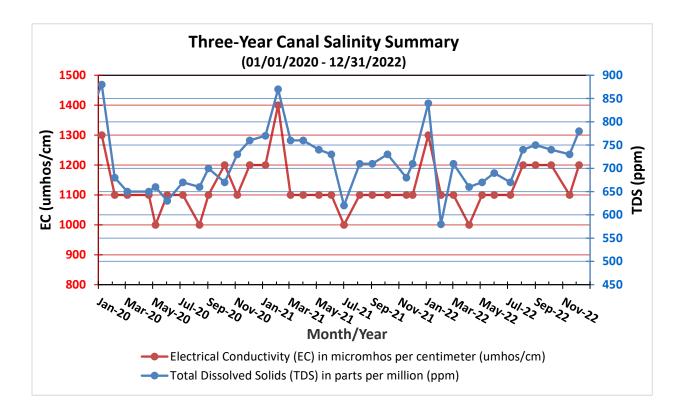

#### Colorado River Water CY 2022 (acre-feet)

Canal Water Usage by Type (acre-feet)

| Month      | Agriculture | Construction | East Valley<br>Golf | Mid Valley<br>Pipeline | Other<br>Recreation | TEL<br>Recharge | Regulatory<br>Spill | Monthly Billed<br>Consumption | YTD Actual<br>Billed<br>Consumption |
|------------|-------------|--------------|---------------------|------------------------|---------------------|-----------------|---------------------|-------------------------------|-------------------------------------|
| Jan        | 11,961      | 18           | 847                 | 997                    | 260                 | 3,251           | 638                 | 17,972                        | 17,972                              |
| Feb        | 13,143      | 98           | 1,093               | 1,088                  | 253                 | 2,938           | 560                 | 19,173                        | 37,145                              |
| March      | 17,187      | 53           | 1,592               | 2,065                  | 361                 | 3,230           | 581                 | 25,069                        | 62,214                              |
| April      | 20,089      | 38           | 2,121               | 2,071                  | 330                 | 3,169           | 523                 | 28,340                        | 90,554                              |
| May        | 22,812      | 84           | 2,474               | 2,744                  | 594                 | 3,169           | 641                 | 32,518                        | 123,072                             |
| June       | 25,840      | 141          | 2,727               | 2,919                  | 709                 | 3,162           | 453                 | 35,950                        | 159,022                             |
| July       | 25,452      | 132          | 2,877               | 3,019                  | 743                 | 3,276           | 495                 | 35,994                        | 195,016                             |
| Aug        | 23,549      | 146          | 2,535               | 2,532                  | 707                 | 3,307           | 534                 | 33,310                        | 228,326                             |
| Sept       | 18,854      | 103          | 1,504               | 1,526                  | 529                 | 2,491           | 576                 | 25,583                        | 253,909                             |
| Oct        | 17,230      | 74           | 1,790               | 2,226                  | 750                 | 0               | 464                 | 22,534                        | 276,443                             |
| Nov        | 16,818      | 23           | 1,402               | 1,615                  | 451                 | 0               | 474                 | 20,783                        | 297,226                             |
| Dec        | 14,812      | 15           | 891                 | 1,201                  | 359                 | 0               | 476                 | 17,754                        | 314,980                             |
| 2022 Total | 227,747     | 925          | 21,853              | 24,002                 | 6,045               | 27,993          | 6,415               | 314,980                       | 314,980                             |
| 2021 Total | 242,445     | 253          | 21,279              | 23,126                 | 6,149               | 37,971          | 6,925               | 338,148                       | 338,148                             |
| 2020 Total | 243,095     | 450          | 19,620              | 22,774                 | 5,474               | 37,536          | 8,524               | 337,473                       | 337,473                             |
| 2019 Total | 240,803     | 633          | 17,966              | 19,675                 | 4,983               | 36,143          | 6,907               | 327,110                       | 327,110                             |
| 2018 Total | 254,132     | 601          | 18,969              | 12,058                 | 4,447               | 33,348          | 5,400               | 328,955                       | 328,955                             |
| 2017 Total | 250,661     | 650          | 20,729              | 12,288                 | 4,805               | 34,614          | 6,049               | 329,796                       | 329,796                             |