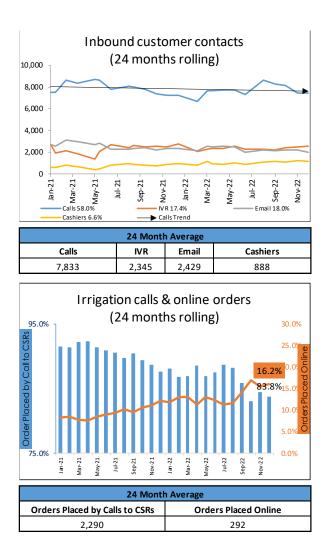

|

# SERVICE

The Services Department has a variety of roles focusing on customer interaction on the phones, in the field, over the count and through written correspondence. The Service Department is organized into four divisions that provide customer –related services to the District's entire customer base. The department provides administrative services, customer billing, customer service and meter reading.

## **Customer Service**

Customer Service is the primary contact center for District customers where we answer inbound telephone calls, respond to emails, and assist customers at the counters in Coachella and Palm Desert. Customer Service supports self-service tools through the CVWD website, Interactive Voice Response (IVR) system and the Paymentus online payment portal.







\* Auto pay, website, IVR and pay by text

## **Customer Billing**

Customer Billing is responsible for billing all water-related services, including domestic water, sewer, well replenishment, non-potable, canal, and canal water availability. Customer Billing receives and processes all customer payments on a daily basis, administers CVWD's Help2Others program, performs the annual property tax assessment, and manages delinquent accounts.

#### **Outstanding Domestic Water Accounts**

The Trial Balance Summary compares the amounts outstanding for Domestic receivables for the current and previous fiscal year as of January 3<sup>rd</sup>. Approximately 821 accounts were eligible for turn-off totaling about \$264,207.00.

|      | Over 30 Days     | Over 60 Days |            | Over 90 Day