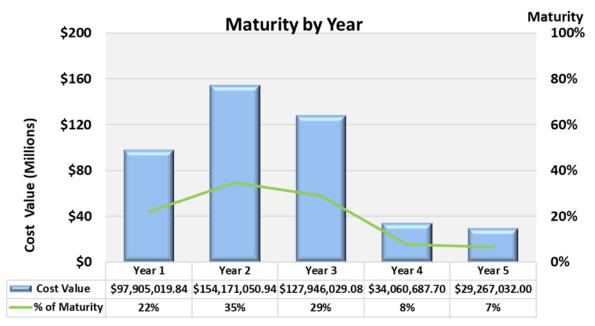

8,920,219. The charts below show the District's investment portfolio and funds invested into the County of Riverside Treasurer Pooled Investment Fund (TPIF). The charts do not include cash on hand.

Chandler Asset Management, Inc. manages the District's portfolio under the direction of the Director of Finance.



<sup>1</sup> COLLATORIZED MORTGAGE OBLIGATION

<sup>2</sup> ASSET BACKED SECURITIES; CMO & ABS combined have 20% policy limit

<sup>3</sup> NEGOTIABLE CERTIFICATE OF DEPOSIT

<sup>4</sup> TREASURER POOLED INVESTMENT FUND (TPIF) is not part of the District's portfolio. TPIF has its own policy limit as described in the COUNTY OF RIVERSIDE OFFICE OF THE TREASURER-TAX-COLLECTOR STATEMENT OF INVESTMENT POLICY

<sup>5</sup> TPIF, US TREASURY, & AGENCY INVESTMENTS HAVE NO POLICY LIMITS



| Cusip      | Issuer                  | Security Type     | Amount            | Coupon | Purchase Yield | Purchase Date | Maturity Date | Cost             |       | Book Value      |     | Mkt Value        | Accrued       | S&P Rating |
|------------|-------------------------|-------------------|-------------------|--------|----------------|---------------|---------------|------------------|-------|-----------------|-----|------------------|---------------|------------|
| 31846V 401 | First American          | Money Market Fund | \$ 1,289,223.84   | 3.64   | 3.640          | V arious      | 12/31/2022    | \$ 1,289,223.8   | 4 \$  | 1,289,223.84    | \$  | 1,289,223.84     | \$            | - AAA      |
| I          | Money Market Fund Total |                   | \$ 1,289,223.84   |