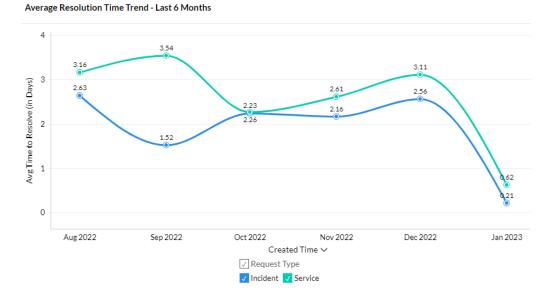

urgent requests, the goal is to respond within 4 hours; however, critical global incidents are handled much faster (the graph is just an average). Response times got better in December because the ticket counter was less despite the fact that there was a big focus on migrating iPhones and iPads to the new Citrix Cloud.



Average Response Time Elapsed Trend - Last 6 Months

The graph below shows the average resolution time for incident and service desk requests. The goal is to resolve non-urgent service desk requests within 40 business hours. For urgent requests, the goal is to respond within 16 business hours; however, critical global incidents are handled much faster (the graph is just an average). Same as above, not a lot of issues with updates; thus, the response was very efficient.



# **OPERATIONS**

The Operations Department is responsible for efficiently operating and maintaining CVWD's Domestic Water, Wastewater, and Nonpotable facilities. The Operations Department provides the following services: domestic (potable) and nonpotable water systems operations, construction and maintenance, sewer and collection and treatment operations, and supervisory control operations.

## Domestic Water

**Customer Service Responses:** 

|                       | 12 Month<br><u>Total</u> | 12 Month<br><u>Average</u> | This<br><u>Month</u> |
|-----------------------|--------------------------|----------------------------|----------------------|
| Air in the lines      | 37                       | 3                          | 2                    |
| Bad taste             | 38