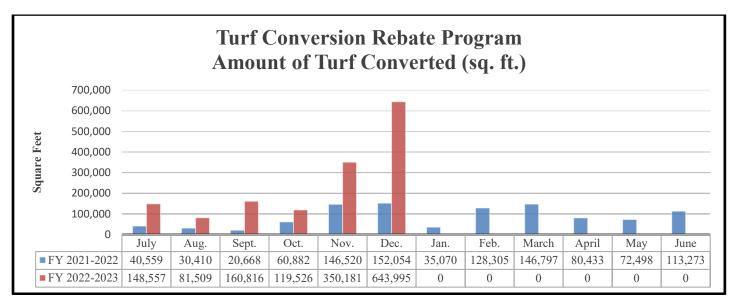

|          |
|-------------------|---------|---------|---------|----------|----------|----------|---------|---------|---------|---------|---------|---------|----------|
|                   | July    | Aug.    | Sept.   | Oct.     | Nov.     | Dec.     | Jan.    | Feb.    | March   | April   | May     | June    | Total    |
| FY 2020-2021      | \$0     | \$0     | \$0     | \$0      | \$0      | \$0      | \$0     | \$0     | \$0     | \$0     | \$0     | \$0     | \$0      |
| FY 2021-2022      | \$0     | \$350   | \$900   | \$1,500  | \$1,950  | \$1,700  | \$6,050 | \$8,000 | \$4,650 | \$4,350 | \$4,200 | \$5,700 | \$39,350 |
| FY 2022-2023      | \$5,650 | \$7,500 | \$8,250 | \$15,300 | \$14,500 | \$17,350 | \$0     | \$0     | \$0     | \$0     | \$0     | \$0     | \$68,550 |