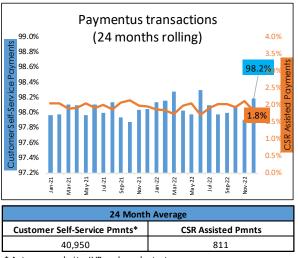

#### Palm Desert Groundwater Replenishment Facility

ESA has performed some preliminary field work at the Garfield site to confirm the non-wetland status and conceptual restoration design features. An information request to CVWD has been responded to and draft document development is underway.

#### **Storm Water Projects:**