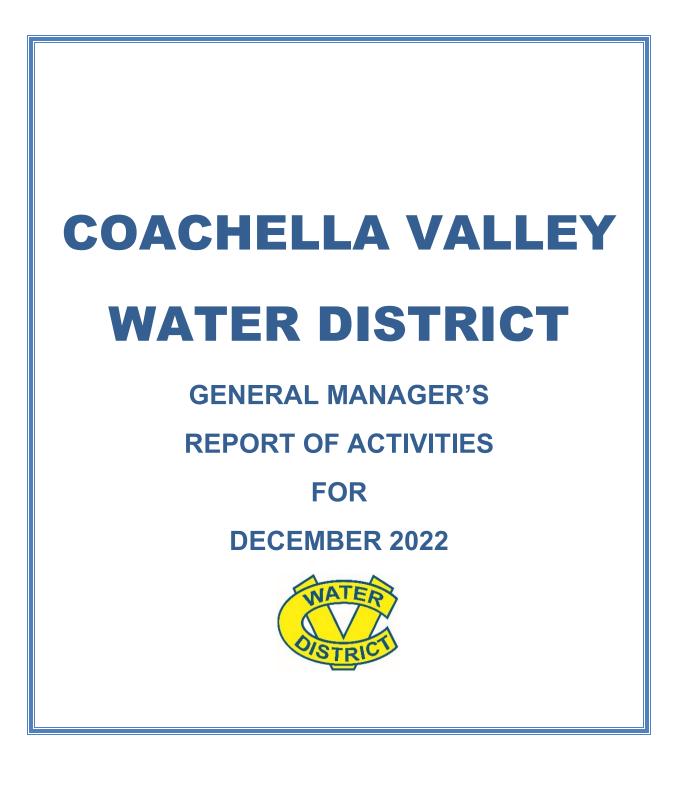

#### Colorado River Water CY 2022 (acre-feet)

Canal Water Usage by Type (acre-feet)

| Month      | Agriculture | Construction | East Valley<br>Golf | Mid Valley<br>Pipeline | Other<br>Recreation | TEL<br>Recharge | Regulatory<br>Spill | Monthly Billed<br>Consumption | YTD Actual<br>Billed<br>Consumption |
|------------|-------------|--------------|---------------------|------------------------|---------------------|-----------------|---------------------|-------------------------------|-------------------------------------|
| Jan        | 11,961      | 18           | 847                 | 997                    | 260                 | 3,251           | 638                 | 17,972                        | 17,972                              |
| Feb        | 13,143      | 98           | 1,093               | 1,088                  | 253                 | 2,938           | 560                 | 19,173                        | 37,145                              |
| March      | 17,187      | 53           | 1,592               | 2,065                  | 361                 | 3,230           | 581                 | 25,069                        | 62,214                              |
| April      | 20,089      | 38           | 2,121               | 2,071                  | 330                 | 3,169           | 523                 | 28,340                        | 90,554                              |
| May        | 22,812      | 84           | 2,474               | 2,744                  | 594                 | 3,169           | 641                 | 32,518                        | 123,072                             |
| June       | 25,840      | 141          | 2,727               | 2,919                  | 709                 | 3,162           | 453                 | 35,950                        | 159,022                             |
| July       | 25,452      | 132          | 2,877               | 3,019                  | 743                 | 3,276           | 495                 | 35,994                        | 195,016                             |
| Aug        | 23,549      | 146          | 2,535               | 2,532                  | 707                 | 3,307           | 534                 | 33,310                        | 228,326                             |
| Sept       | 18,854      | 103          | 1,504               | 1,526                  | 529                 | 2,491           | 576                 | 25,583                        | 253,909                             |
| Oct        | 17,230      | 74           | 1,790               | 2,226                  | 750                 | 0               | 464                 | 22,534                        | 276,443                             |
| Nov        | 16,818      | 23           | 1,402               | 1,615                  | 451                 | 0               | 474                 | 20,783                        | 297,226                             |
| Dec        | 14,812      | 15           | 891                 | 1,201                  | 359                 | 0               | 476                 | 17,754                        | 314,980                             |
| 2022 Total | 227,747     | 925          | 21,853              | 24,002                 | 6,045               | 27,993          | 6,415               | 314,980                       | 314,980                             |
| 2021 Total | 242,445     | 253          | 21,279              | 23,126                 | 6,149               | 37,971          | 6,925               | 338,148                       | 338,148                             |
| 2020 Total | 243,095     | 450          | 19,620              | 22,774                 | 5,474               | 37,536          | 8,524               | 337,473                       | 337,473                             |
| 2019 Total | 240,803     | 633          | 17,966              | 19,675                 | 4,983               | 36,143          | 6,907               | 327,110                       | 327,110                             |
| 2018 Total | 254,132     | 601          | 18,969              | 12,058                 | 4,447               | 33,348          | 5,400               | 328,955                       | 328,955                             |
| 2017 Total | 250,661     | 650          | 20,729              | 12,288                 | 4,805               | 34,614          | 6,049               | 329,796                       | 329,796                             |

Canal water usage (acre-feet)

Canal water usage (% of total 5-yr. avg)