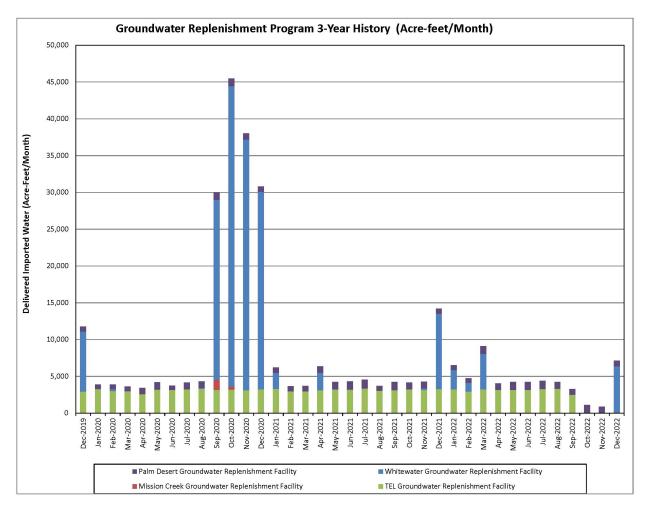

Mission Creek    | 0                                                  | 0                                                               | 573                                                    |
| Thomas E. Levy   | <u>0</u>                                           | <u>27,993</u>                                                   | <u>34,516</u>                                          |
| Total            | 7,140                                              | 53,953                                                          | 98,857                                                 |

The Groundwater Replenishment Program graph shows the volume of imported water (in acre-feet) delivered at each of the four Coachella Valley replenishment facilities during the last rolling three-year period.



#### **Replenishment Facility Maintenance:**

Prepared site to Receive State Water Project Flows between December 1, 2022 and December 22, 2022

## Non-Potable Water Projects

| D  | Name                                               | Cost           | Duration  | Start I      | inish        | 2021         2022         2023         2024         2025         2026         2027         2028           Q3         Q4         Q1         Q2         Q3         Q4         Q1         Q2 |
|----|----------------------------------------------------|----------------|-----------|--------------|--------------|-----------------------------------------------------------------------------------------------------------------------------------------------------------------------------------------------------