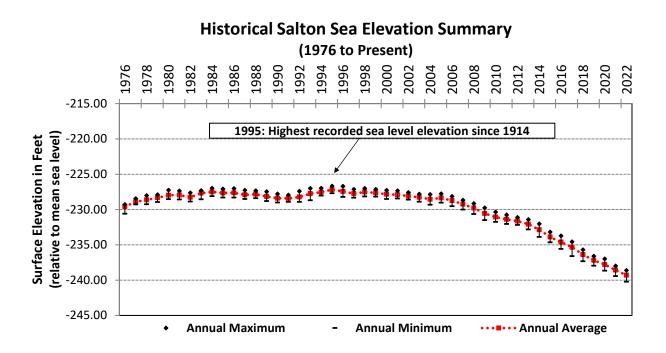

-----|--------------------------------------|
| Present reading                    | 12/26/2022 | -240.03                              |
|                                    | 11/20/2022 | (USGS Provisional)                   |
| One month ago                      | 11/28/2022 | -240.23                              |
| One year ago                       | 12/27/2021 | (USGS Provisional)<br>-239.20        |
| One year ago                       | 12/2//2021 | (USGS Approved)                      |

\* United States Geological Survey (USGS) 10254005 Gauge Station (Salton Sea near Westmorland, CA). Data provisional until approved by USGS for publication

<u>Graph Description</u>: The graph below represents historical Salton Sea surface elevation data collected from 1976-present, by the USGS.



# **FACILITIES MAINTENANCE**

Facilities and Maintenance consists of nine divisions that contribute a variety of specialized skills and trades that perform a wide range of technical and support services. These divisions include Administration, Building Maintenance, Electrical Electronics and Motorpool Stormwater & Drainage, Canal, irrigation Distribution, Facilities Maintenance and Zanjeros which report directly to the Operations Manager.

### **Canal Maintenance:**

- Inspected Quagga inspection blocks Milepost 0.15 to Milepost 123.45 (No Quaggas Found)
- Cleaned the Parshal flume at Milepost 0.15
- Replaced filters, changed out potable water, and cleaned site Milepost 0.15 Quagga site
- Inspected generators on canal from Milepost 0.15 to Oasis tower
- Completed ROV trial and inspection