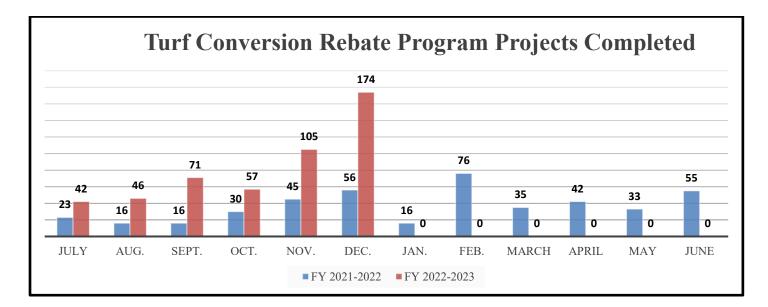

|          |
|-------------------|---------|---------|---------|----------|----------|----------|---------|---------|---------|---------|---------|---------|----------|
|                   | July    | Aug.    | Sept.   | Oct.     | Nov.     | Dec.     | Jan.    | Feb.    | March   | April   | May     | June    | Total    |
| FY 2020-2021      | \$0     | \$0     | \$0     | \$0      | \$0      | \$0      | \$0     | \$0     | \$0     | \$0     | \$0     | \$0     | \$0      |
| FY 2021-2022      | \$0     | \$350   | \$900   | \$1,500  | \$1,950  | \$1,700  | \$6,050 | \$8,000 | \$4,650 | \$4,350 | \$4,200 | \$5,700 | \$39,350 |
| FY 2022-2023      | \$5,650 | \$7,500 | \$8,250 | \$15,300 | \$14,500 | \$17,350 | \$0     | \$0     | \$0     | \$0     | \$0     | \$0     | \$68,550 |