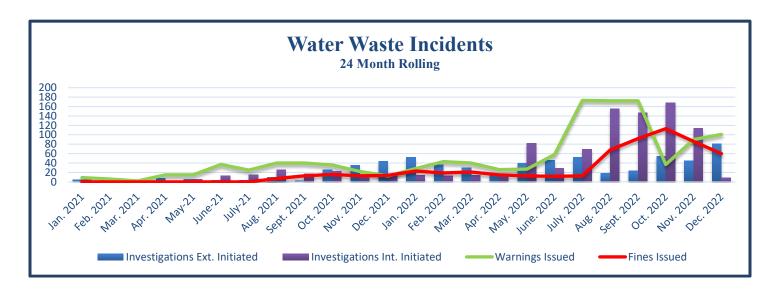

| \$0.00 | \$877,208.41 | \$702,057.87 | \$918,729.00 | \$961,806.62 |      |      |       |       |     |      | \$3,537,245.10 |
| Tier 4                        | \$0.00                                       | \$0.00 | \$435,125.68 | \$391,606.16 | \$605,076.80 | \$770,837.71 |      |      |       |       |     |      | \$2,239,346.59 |
| Tier 5                        | \$0.00                                       | \$0.00 | \$319,198.60 | \$313,789.00 | \$443,484.16 | \$679,877.24 |      |      |       |       |     |      | \$1,795,246.60 |
|                               | Drought Penalties Charged YTD \$7,668,274.02 |        |              |              |              |              |      |      |       |       |     |      | \$7,668,274.02 |



| Water Waste Fines |         |         |         |          |          |          |         |         |         |         |         |         |          |
|-------------------|---------|---------|---------|----------|----------|----------|---------|---------|---------|---------|---------|---------|----------|
|                   | July    | Aug.    | Sept.   | Oct.     | Nov.     | Dec.     | Jan.    | Feb.    | March   | April   | May     | June    | Total    |
| FY 2020-2021      | \$0     | \$0     | \$0     | \$0      | \$0      | \$0      | \$0     | \$0     | \$0     | \$0     | \$0     | \$0     | \$0      |
| FY 2021-2022      | \$0     | \$350   | \$900   | \$1,500  | \$1,950  | \$1,700  | \$6,050 | \$8,000 | \$4,650 | \$4,350 | \$4,200 | \$5,700 | \$39,350 |
| FY 2022-2023