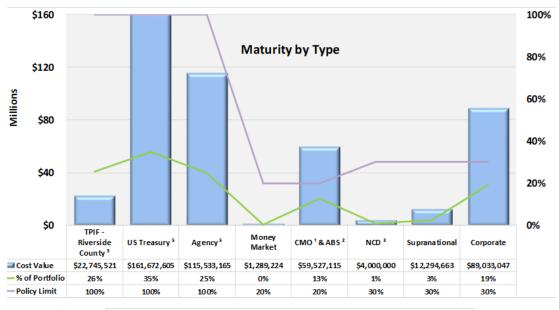

|

<sup>1</sup> The Net Operating Cash On Hand does not include restricted funds held with Trustee.

<sup>2</sup> The State Water Project (SWP) expenses are funded primarily through property tax levy. The property taxes are derived from the \$0.11 levy for SWP water and delivery costs. The District receives the bulk of these tax payments in December and May.

The total cost value of all cash and investments for the month ended December 31, 2022, is \$538,920,219. The charts below show the District's investment portfolio and funds invested into the County of Riverside Treasurer Pooled Investment Fund (TPIF). The charts do not include cash on hand.

Chandler Asset Management, Inc. manages the District's portfolio under the direction of the Director of Finance.



<sup>1</sup> COLLATORIZED MORTGAGE OBLIGATION

<sup>2</sup> ASSET BACKED SECURITIES; CMO & ABS combined have 20% policy limit

<sup>3</sup> NEGOTIABLE CERTIFICATE OF DEPOSIT

<sup>4</sup> TREASURER POOLED INVESTMENT FUND (TPIF) is not part of the District's portfolio. TPIF has its own policy limit as described in the COUNTY OF RIVERSIDE OFFICE OF THE TREASURER-TAX-COLLECTOR STATEMENT OF INVESTMENT POLICY

<sup>5</sup> TPIF, US TREASURY, & AGENCY INVESTMENTS HAVE NO POLICY LIMITS



| Cusip      | Issuer                  | Security Type     | Amount            | Coupon | Purchase Yield | Purchase Date | Maturity Date | Cost             |       | Book Value      |     | Mkt Value        | Accrued       | S&P Rating |
|------------|-------------------------|-------------------|-------------