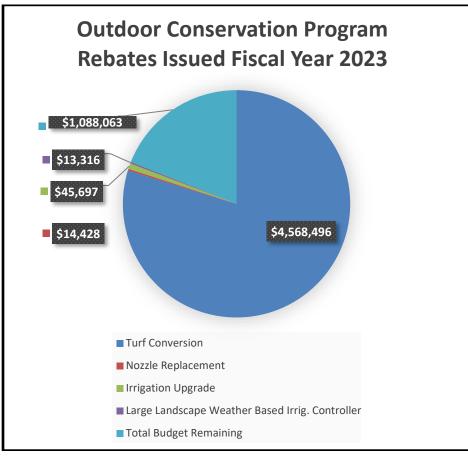

|          |
|-------------------|---------|---------|---------|----------|----------|----------|---------|---------|---------|---------|---------|---------|----------|
|                   | July    | Aug.    | Sept.   | Oct.     | Nov.     | Dec.     | Jan.    | Feb.    | March   | April   | May     | June    | Total    |
| FY 2020-2021      | \$0     | \$0     | \$0     | \$0      | \$0      | \$0      | \$0     | \$0     | \$0     | \$0     | \$0     | \$0     | \$0      |
| FY 2021-2022      | \$0     | \$350   | \$900   | \$1,500  | \$1,950  | \$1,700  | \$6,050 | \$8,000 | \$4,650 | \$4,350 | \$4,200 | \$5,700 | \$39,350 |
| FY 2022-2023      | \$5,650 | \$7,500 | \$8,250 | \$15,300 | \$14,500 | \$17,350 | \$0     | \$0     | \$0     | \$0     | \$0     | \$0     | \$68,550 |