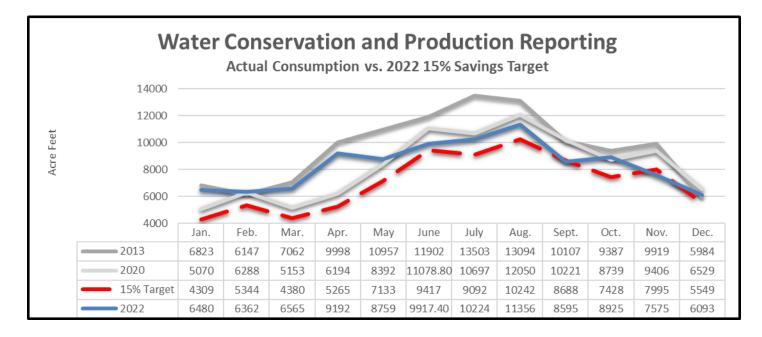

Checks                   | 2007       | 534                 | 45      | 34       | 271,522                           |
| Toilet Rebates                          | 2011       | 506                 | 42      | 47       | 648                               |
| Tier 4 & 5 Customer Contacts            | 2015       | 3,457               | 288     | 237      |                                   |
| Water Broom/Pre-Rinse Nozzles           | 2015       | 7                   | 1       | 0        |                                   |
| High Efficiency Washing Machine Rebates | 2021       | 221                 | 18      |          |                                   |
| Hot Water Recirculating Pumps           | 2021       | 65                  | 5       | 3        |                                   |



| Drought Penalties Fiscal Year | Drought Penalties Fiscal Year                |        |              |              |              |              |      |      |       |       |     |      |                |
|-------------------------------|----------------------------------------------|--------|--------------|--------------|--------------|--------------|------|------|-------|-------|-----|------|----------------|
| FY 2022-2023                  | July                                         | Aug.   | Sept.        | Oct.         | Nov.         | Dec.         | Jan. | Feb. | March | April | May | June | Total          |
| Tier 2                        | \$0.00                                       | \$0.00 | \$29,928.58  | \$22,448.32  | \$22,777.76  | \$17,868.06  |      |      |