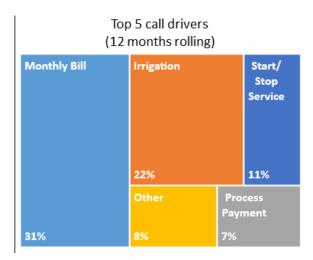

|

# SERVICE

The Services Department has a variety of roles focusing on customer interaction on the phones, in the field, over the count and through written correspondence. The Service Department is organized into four divisions that provide customer –related services to the District's entire customer base. The department provides administrative services, customer billing, customer service and meter reading.

## **Customer Service**

Customer Service is the primary contact center for District customers where we answer inbound telephone calls, respond to emails, and assist customers at the counters in Coachella and Palm Desert. Customer Service supports self-service tools through the CVWD website, Interactive Voice Response (IVR) system and the Paymentus online payment portal.







\* Auto pay, website, IVR and pay by text

## **Customer Billing**

Customer Billing is responsible for billing all water-related services, including domestic water, sewer, well replenishment, non-potable, canal, and canal water availability. Customer Billing receives and processes all customer payments on a daily basis, administers CVWD's Help2Others program, performs the annual property tax assessment, and manages delinquent accounts.

#### **Outstanding Domestic Water Accounts**

The Trial Balance Summary compares the amounts outstanding for Domestic receivables for the current and previous fiscal year as of January 3<sup>rd</sup>. Approximately 821 accounts were eligible for turn-off totaling about \$264,207.00.

|      | Over 30 Days     | Over 60 Days |            | Over 90 Days