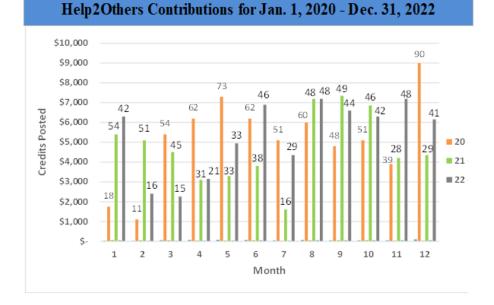

#### CVSC 54-Thermal

No new update in December. February: Environmental prepared a proposal scope of work to CDFW for the netting of the HWY 111 Bridge over the CVSC in Mecca. The netting would prevent the nesting of swallows and roosting bats, as to prevent conflict with activities during Construction. The proposal was approved by CDFW with the provision for intensive monitoring, to which CVWD is evaluating the feasibility. Currently the proposal remains an option but is unlikely to be implemented due to the frequency of monitoring needed.