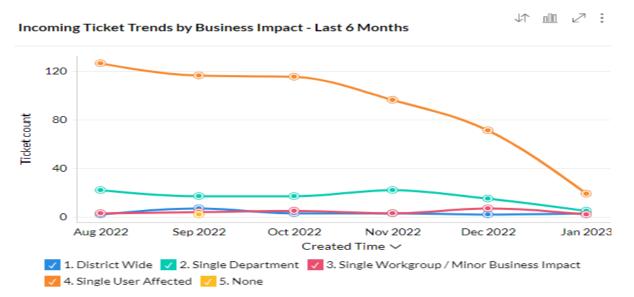

d successfully.

- Malware tickets
  - 22 false positives
  - 18 suspicious
  - True positive
- Phishing email tickets
  - 3 true positives
  - 7 undetermined
  - 2 false positives
- Unusual Activity Investigations
  - 1 exploited detected but was handled without issues.
  - KnowBe4 Email Exposure Check
    - No issues

#### **Desktop Support Metrics:**

The graph below shows the total number of tickets (both incidents and regular service requests). December numbers are usually lower due to the holiday season. During this time, we focus on patching and upgrading critical systems.



Total Service and Incident Request Trend - Last 6 Months

The graph below shows the incoming number of tickets by Business impact. Fortunately, we haven't experienced significant downtime trough out the year.



#### General Manager's Report

The graph below shows the average response time to both incident and service desk requests. The goal is to respond to non-urgent service desk requests within 24 hours. For urgent requests, the goal is to respond within 4 hours; however, critical global incidents are handled much faster (the graph is just an average). Response times got better in December because the ticket counter was less despite the fact that there was a big focus on migrating iPhones and iPads to the new Citrix Cloud.



Average Response Time Elapsed Trend - Last 6 Months

The graph below shows the average resolution time for incident and service desk requests. The goal is to resolve non-urgent service desk requests within 40 business hours. For urgent requests, the goal is to respond wi