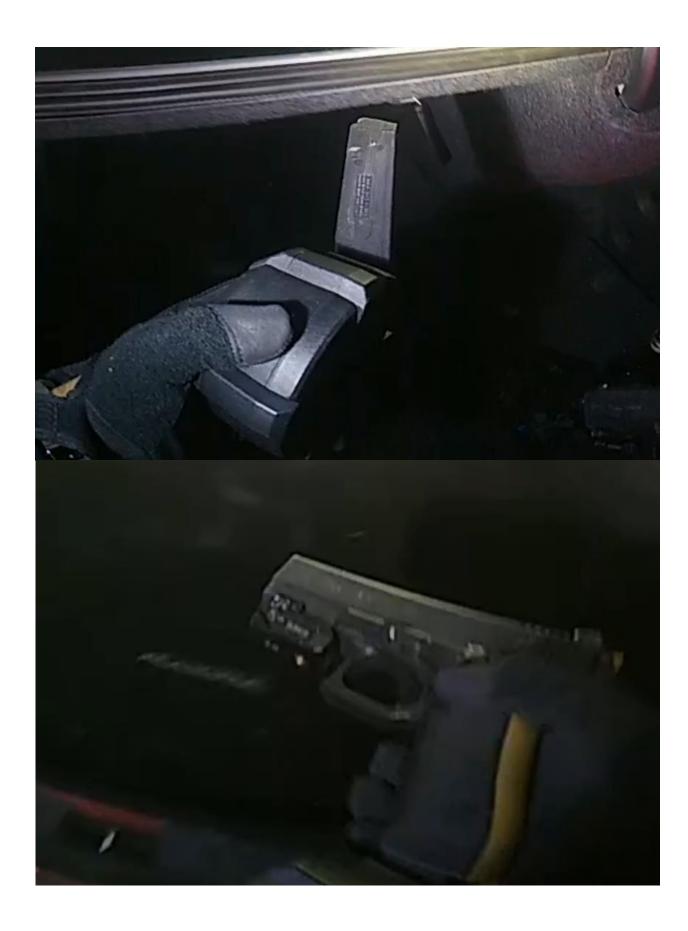

The following photographs are screenshots from the BCSO lapel video showing the guns removed from the car.

I found there was reason to believe that Solomon Peña may have been involved in the shooting at Linda Lopez' residence since the traffic stop on his registered vehicle was initiated less than an hour after the shooting. Further, the distance between Linda's residence and the traffic stop is a ten minute drive and 4.7 miles, according to digital map services. The presence of a drum magazine can often indicate that a switch, which converts a semi-automatic weapon into an automatic weapon, is installed. The above-inventoried drum magazine and

Deputy Skroch stopped the vehicle, which was driven by the sole occupant, José Trujillo, who, when ran through NCIC, had a felony warrant for his arrest. Deputy Skroch arrested José, who was the sole occupant. Deputy Skroch inventoried the vehicle's contents upon the driver's arrest and found more than 800 pills. Through his training and experience, he believed the pills to be counterfeit oxycodone pills made of fentanyl. Also in the front cup holder, a large amount of cash was observed. In the trunk, a Glock 17 Generation 4 and an AR were found in the trunk. The Glock had a drum magazine inserted into it. These items were collected as evidence.