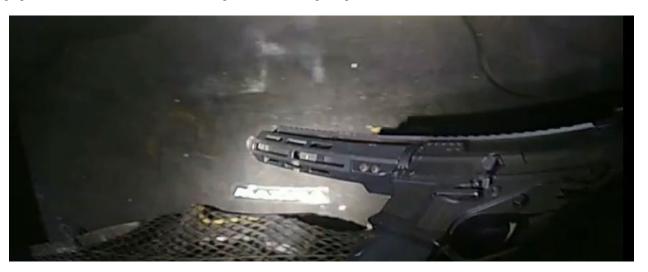

The following photographs are screenshots from the BCSO lapel video showing the guns removed from the car.

I found there was reason to believe that Solomon Peña may have been involved in the shooting at Linda Lopez' residence since the traffic stop on his registered vehicle was initiated less than an hour after the shooting. Further, the distance between Linda's residence and the traffic stop is a ten minute drive and 4.7 miles, according to digital map services. The presence of a drum magazine can often indicate that a switch, which converts a semi-automatic weapon into an automatic weapon, is installed. The above-inventoried drum magazine and

Deputy Skroch stopped the vehicle, which was driven by the sole occupant, José Trujillo, who, when ran through NCIC, had a felony warrant for his arrest. Deputy Skroch arrested José, who was the sole occupant. Deputy Skroch inventoried the vehicle's contents upon the driver's arrest and found more than 800 pills. Through his training and experience, he believed the pills to be counterfeit oxycodone pills made of fentanyl. Also in the front cup holder, a large amount of cash was observed. In the trunk, a Glock 17 Generation 4 and an AR were found in the trunk. The Glock had a drum magazine inserted into it. These items were collected as evidence.