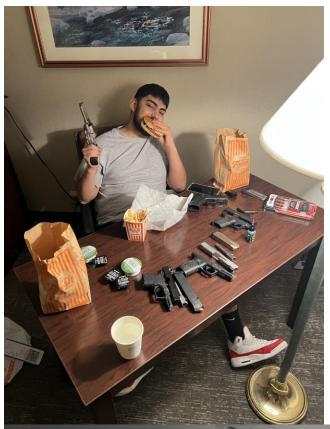

- The exact home address of Senator Lopez appears on the Apple Map history in a search that only indicates the search occurred in January, 2023.
- Solomon Peña sent a photo displaying José eating at a table with a number of handguns. Another photo showed Solomon Peña and José in a vehicle together.