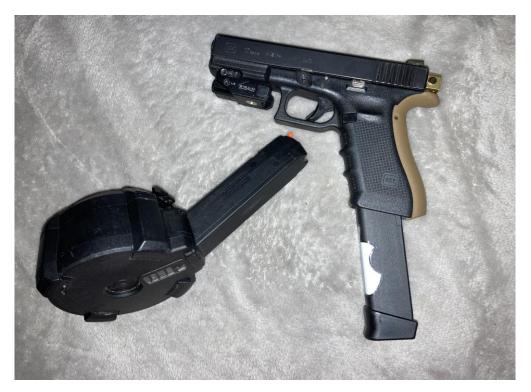

  There are also text messages received and sent with the other two shooters, who are known to police indicating they are sharing their real-time location on Apple Maps. Their involvement is detailed below.
- In another text message, Solomon Peña texted the complete and exact address of Linda Lopez' residence. Linda Lopez' home was hit with gunfire in a drive-by shooting on 1/3/23.
- This image of a tan and black Glock with a drum magazine was taken just a few days before Senator Lopez shooting. It should be noted that it matches the one from the BCSO traffic stop.