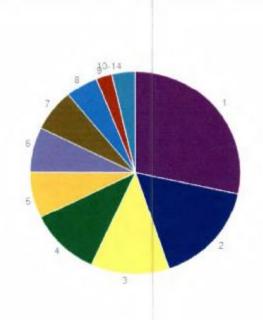

### Report Details

Report By: CHRISTINA CARO

Time Frame: From 01-01-22 12 AM To 11-07-22 12 AM

User Count: 12

Total Hits: 646

| Contributor | User                            | Hits |
|-------------|---------------------------------|------|
| 1           | W. Ripon and S. Highland Lane 1 | 122  |
| 2           | Jack Tone South Bound Lane 2    | 108  |
| 3           | Jack Tone South Bound Lane 1    | 99   |
| 4           | SB Main Street Overcross Lane 2 | 75   |
| 5           | W. Ripon and S. highland lane 2 | 66   |
| 6           | EB Santos Rd from Frontage Rd   | 57   |
| 7           | SB Main Street Overcross Lane 1 | 43   |
| 8           | SB N. Ripon from W. River       | 24   |
| 9           | West Bound Milgeo from Murphy   | 23   |
|             |                                 |      |

#### Dashboard Hit Report

| Contributor | User                          | Hits |
|-------------|-------------------------------|------|
| 10          | Jack Tone North Bound Lane 1  | 14   |
| 11          | Jack Tone North Bound Lane 2  | 13   |
| 12          | Doak And Riverview East Bound | 2    |