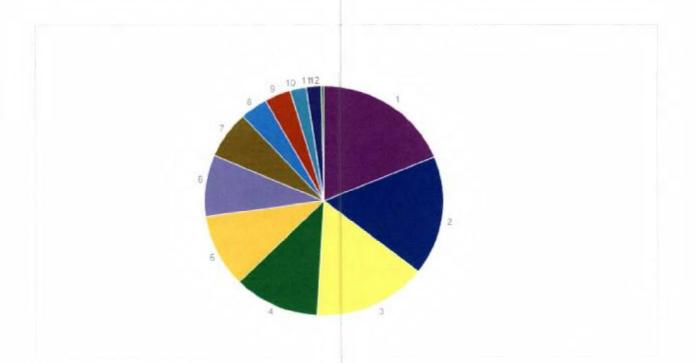

## Report Details

Report By: CHRISTINA CARO

Time Frame: From 01-01-22 12 AM To 11-07-22 12 AM

Camera Count: 15

Total Detections: 1,777,279

| Contributor   | System                                  | Camera                                   | Detections |
|---------------|-----------------------------------------|------------------------------------------|------------|
| 1             | Jack_Tone_South_Bound_LN_2              | Jack Tone Overpass South Bound<br>Lane 2 | 504731     |
| 2             | West Ripon and South Highland Lane<br>1 | West Ripon and South Highland<br>Lane 1  | 292619     |
| 3             | EB_Santos_Rd_from_Frontage_Rd           | EB Santos Ave from Frontage Rd           | 214307     |
| 4             | Jack_Tone_South_Bound_LN_1              | Jack Tone Overpass South Bound<br>Lane 1 | 194159     |
| 5             | SB Main Street Overcross Lane 1         | SB Main Street Overcross Lane 1          | 129298     |
| 6             | West Ripon and South Highland Lane      | West Ripon and South Highland            | 128456     |
| Date Created: | 11-07-22                                | LEARN Administrator List Report          |            |

#### Camera

#### **Dashboard Detection Report**

| Contributor | System                          | Camera                                   | Detections |
|-------------|---------------------------------|------------------------------------------|------------|
|             | 2                               | Lane 2                                   |            |
| 7           | SB Main Street Overcross Lane 2 | SB Main Street Overcross Lane 2          | 118743     |
| 8           | West Bound Milgeo from Murphy   | West Bound Milgeo from Murphy            | 88505      |
| 9           | Jack_Tone_North_Bound_LN_2      | Jack Tone overpass North Bound<br>Lane 2 | 43284      |
| 10          | Jack_Tone_North_Bound_LN_1      | Jack Tone overpass North Bound<br>Lane 1 | 33476      |
| 11          | Doak and Riverview              | Doak and Riverview East Bound            | 25236      |
| 12          | SE_Frontage_RD_and_Santos_Rd    | SE Frontage RD and Santos Rd             | 4293       |
| 13          | SB Main Street Overcross Lane 1 | ReaperSD                                 | 150        |
| 14          | SB N. Ripon from W. River       | SB N. Ripon from W. River                | 20         |
| 15          | Mobile Companion                | MobileCompanion                          | 2          |

Date Created: 11-07-22