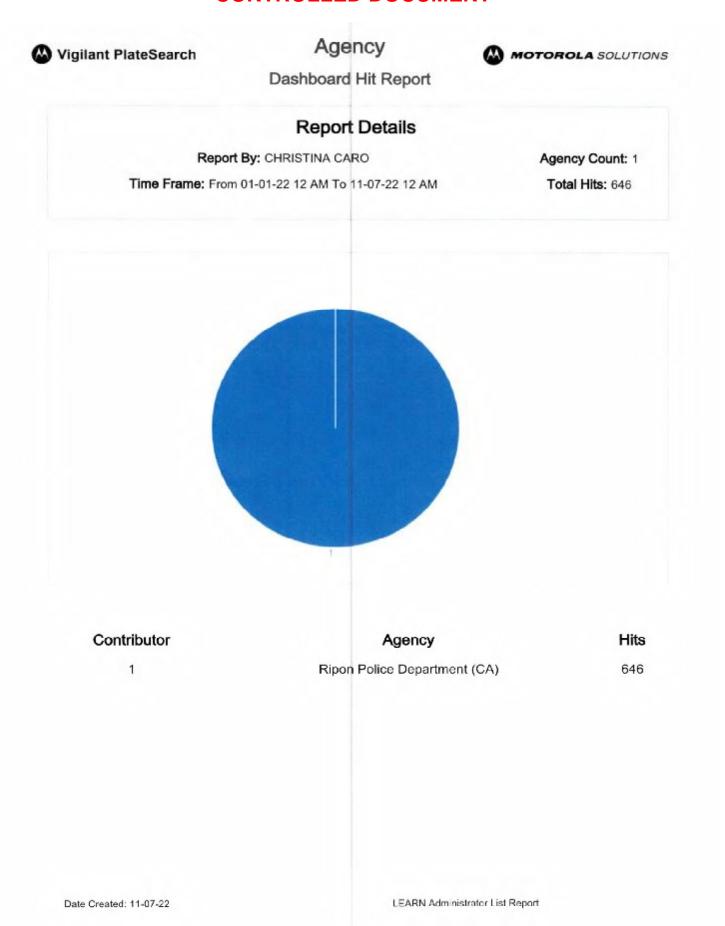

#### MOTOROLA SOLUTIONS

Dashboard Hit Report

### Report Details

Report By: CHRISTINA CARO

Time Frame: From 01-01-22 12 AM To 11-07-22 12 AM

User Count: 12

Total Hits: 646

| Contributor | User                            | Hits |
|-------------|---------------------------------|------|
| 1           | W. Ripon and S. Highland Lane 1 | 122  |
| 2           | Jack Tone South Bound Lane 2    | 108  |
| 3           | Jack Tone South Bound Lane 1    | 99   |
| 4           | SB Main Street Overcross Lane 2 | 75   |
| 5           | W. Ripon and S. highland lane 2 | 66   |
| 6           | EB Santos Rd from Frontage Rd   | 57   |
| 7           | SB Main Street Overcross Lane 1 | 43   |
| 8           | SB N. Ripon from W. River       | 24   |
| 9           | West Bound Milgeo from Murphy   | 23   |
|             |                                 |      |

Date Created: 11-07-22

User