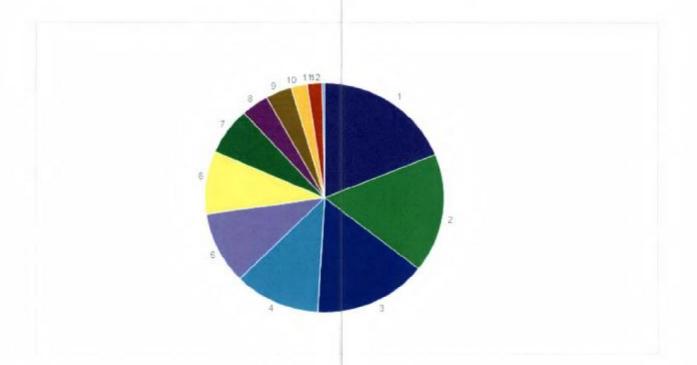

## Report Details

Report By: CHRISTINA CARO

Time Frame: From 01-01-22 12 AM To 11-07-22 12 AM

User Count: 15

Total Detections: 1,770,184

| Contributor | User                            | Detections |
|-------------|---------------------------------|------------|
| 1           | Jack Tone South Bound Lane 2    | 502653     |
| 2           | W. Ripon and S. Highland Lane 1 | 290883     |
| 3           | EB Santos Rd from Frontage Rd   | 213363     |
| 4           | Jack Tone South Bound Lane 1    | 193244     |
| 5           | SB Main Street Overcross Lane 1 | 129448     |
| 6           | W. Ripon and S. highland lane 2 | 127810     |
| 7           | SB Main Street Overcross Lane 2 | 118743     |
| 8           | West Bound Milgeo from Murphy   | 88012      |
| 9           | Jack Tone North Bound Lane 2    | 43284      |

Date Created: 11-07-22

### User

#### **Dashboard Detection Report**

| Contributor | User                          | Detections |
|-------------|-------------------------------|------------|
| 10          | Jack Tone North Bound Lane 1  | 33476      |
| 11          | Doak And Riverview East Bound | 24964      |
| 12          | SE Frontage Rd and Santos Rd  | 4282       |
| 13          | SB N. Ripon from W. River     | 20         |
| 14          | ALEXANDER BURGOS              | 1          |
| 15          | MATTHEW BELASKI               | 1          |