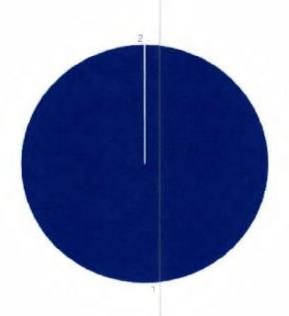

# System

Dashboard Hit Report

### Report Details

Report By: CHRISTINA CARO

Time Frame: From 01-01-22 12 AM To 11-07-22 12 AM

System Count: 12

Total Hits: 644

| Contributor | System                               | Hits |
|-------------|--------------------------------------|------|
| 1           | West Ripon and South Highland Lane 1 | 121  |
| 2           | Jack_Tone_South_Bound_LN_2           | 108  |
| 3           | Jack_Tone_South_Bound_LN_1           | 99   |
| 4           | SB Main Street Overcross Lane 2      | 75   |
| 5           | West Ripon and South Highland Lane 2 | 66   |
| 6           | EB_Santos_Rd_from_Frontage_Rd        | 56   |
| 7           | SB Main Street Overcross Lane 1      | 43   |
| 8           | SB N. Ripon from W. River            | 24   |
| 9           | West Bound Milgeo from Murphy        | 23   |
|             |                                      |      |

Date Created: 11-07-22