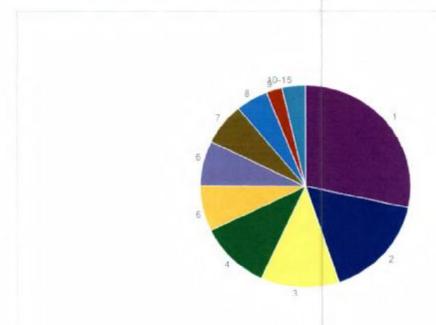

## Report Details

Report By: CHRISTINA CARO

Time Frame: From 01-01-22 12 AM To 11-07-22 12 AM

User Count: 15

Total Detections: 1,770,184

| Contributor | User                            | Detections |
|-------------|---------------------------------|------------|
| 1           | Jack Tone South Bound Lane 2    | 502653     |
| 2           | W. Ripon and S. Highland Lane 1 | 290883     |
| 3           | EB Santos Rd from Frontage Rd   | 213363     |
| 4           | Jack Tone South Bound Lane 1    | 193244     |
| 5           | SB Main Street Overcross Lane 1 | 129448     |
| 6           | W. Ripon and S. highland lane 2 | 127810     |
| 7           | SB Main Street Overcross Lane 2 | 118743     |
| 8           | West Bound Milgeo from Murphy   | 88012      |
| 9           | Jack Tone North Bound Lane 2    | 43284      |

Date Created: 11-07-22

#### **Dashboard Detection Report**

| Contributor | User                          | Detections |
|-------------|-------------------------------|------------|
| 10          | Jack Tone North Bound Lane 1  | 33476      |
| 11          | Doak And Riverview East Bound | 24964      |
| 12          | SE Frontage Rd and Santos Rd  | 4282       |
| 13          | SB N. Ripon from W. River     | 20         |
| 14          | ALEXANDER BURGOS              | 1          |
| 15          | MATTHEW BELASKI               | 1          |