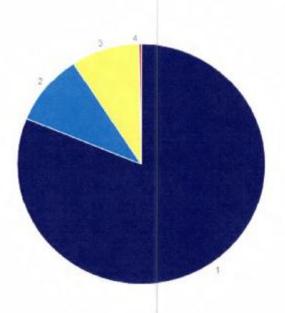

### Report Details

Report By: CHRISTINA CARO

Time Frame: From 01-01-22 12 AM To 11-07-22 12 AM

User Count: 12

Total Hits: 646

| Contributor | User                            | Hits |
|-------------|---------------------------------|------|
| 1           | W. Ripon and S. Highland Lane 1 | 122  |
| 2           | Jack Tone South Bound Lane 2    | 108  |
| 3           | Jack Tone South Bound Lane 1    | 99   |
| 4           | SB Main Street Overcross Lane 2 | 75   |
| 5           | W. Ripon and S. highland lane 2 | 66   |
| 6           | EB Santos Rd from Frontage Rd   | 57   |
| 7           | SB Main Street Overcross Lane 1 | 43   |
| 8           | SB N. Ripon from W. River       | 24   |
| 9           | West Bound Milgeo from Murphy   | 23   |
|             |                                 |      |

Date Created: 11-07-22

User

#### Dashboard Hit Report

| Contributor | User                          | Hits |
|-------------|-------------------------------|------|
| 10          | Jack Tone North Bound Lane 1  | 14   |
| 11          | Jack Tone North Bound Lane 2  | 13   |
| 12          | Doak And Riverview East Bound | 2    |

Date Created: 11-07-22