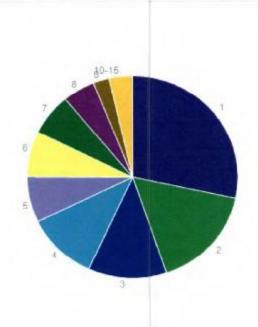

## Report Details

Report By: CHRISTINA CARO

Time Frame: From 01-01-22 12 AM To 11-07-22 12 AM

User Count: 15

Total Detections: 1,770,184

| Contributor | User                            | Detections |
|-------------|---------------------------------|------------|
| 1           | Jack Tone South Bound Lane 2    | 502653     |
| 2           | W. Ripon and S. Highland Lane 1 | 290883     |
| 3           | EB Santos Rd from Frontage Rd   | 213363     |
| 4           | Jack Tone South Bound Lane 1    | 193244     |
| 5           | SB Main Street Overcross Lane 1 | 129448     |
| 6           | W. Ripon and S. highland lane 2 | 127810     |
| 7           | SB Main Street Overcross Lane 2 | 118743     |
| 8           | West Bound Milgeo from Murphy   | 88012      |
| 9           | Jack Tone North Bound Lane 2    | 43284      |

#### **Dashboard Detection Report**

| Contributor | User                          | Detections |
|-------------|-------------------------------|------------|
| 10          | Jack Tone North Bound Lane 1  | 33476      |
| 11          | Doak And Riverview East Bound | 24964      |
| 12          | SE Frontage Rd and Santos Rd  | 4282       |
| 13          | SB N. Ripon from W. River     | 20         |
| 14          | ALEXANDER BURGOS              | 1          |
| 15          | MATTHEW BELASKI               | 1          |