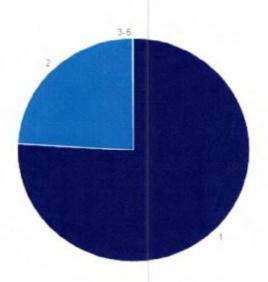

### Report Details

Report By: CHRISTINA CARO

Time Frame: From 01-01-22 12 AM To 11-07-22 12 AM

Accuracy Count: 3

Total Hits: 636

#### Contributor

1

2

3

| Scor | е |  |  |
|------|---|--|--|
|      |   |  |  |

Correct Hits

Hits

3

Incorrect Hits

Unscored Hits 633

Date Created: 11-07-22