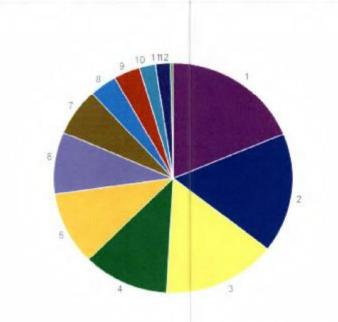

## Report Details

Report By: CHRISTINA CARO

Time Frame: From 01-01-22 12 AM To 11-07-22 12 AM

System Count: 14

Total Detections: 1,770,184

| Contributor | System                               | Detections |
|-------------|--------------------------------------|------------|
| 1           | Jack_Tone_South_Bound_LN_2           | 502653     |
| 2           | West Ripon and South Highland Lane 1 | 290883     |
| 3           | EB_Santos_Rd_from_Frontage_Rd        | 213363     |
| 4           | Jack_Tone_South_Bound_LN_1           | 193244     |
| 5           | SB Main Street Overcross Lane 1      | 129448     |
| 6           | West Ripon and South Highland Lane 2 | 127810     |
| 7           | SB Main Street Overcross Lane 2      | 118743     |
| 8           | West Bound Milgeo from Murphy        | 88012      |
| 9           | Jack_Tone_North_Bound_LN_2           | 43284      |

Date Created: 11-07-22

LEARN Administrator List Report

# System

### **Dashboard Detection Report**

| Contributor | System                       | Detections |
|-------------|------------------------------|------------|
| 10          | Jack_Tone_North_Bound_LN_1   | 33476      |
| 11          | Doak and Riverview           | 24964      |
| 12          | SE_Frontage_RD_and_Santos_Rd | 4282       |
| 13          | SB N. Ripon from W. River    | 20         |
| 14          | Mobile Companion             | 2          |

Date Created: 11-07-22