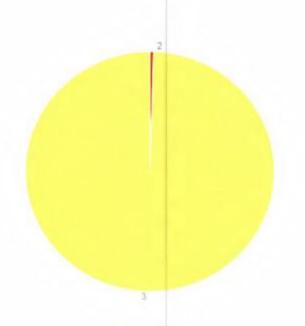

### Report Details

Report By: CHRISTINA CARO

Time Frame: From 01-01-22 12 AM To 11-07-22 12 AM

User Count: 12

Total Hits: 646

| Contributor | User                            | Hits |
|-------------|---------------------------------|------|
| 1           | W. Ripon and S. Highland Lane 1 | 122  |
| 2           | Jack Tone South Bound Lane 2    | 108  |
| 3           | Jack Tone South Bound Lane 1    | 99   |
| 4           | SB Main Street Overcross Lane 2 | 75   |
| 5           | W. Ripon and S. highland lane 2 | 66   |
| 6           | EB Santos Rd from Frontage Rd   | 57   |
| 7           | SB Main Street Overcross Lane 1 | 43   |
| 8           | SB N. Ripon from W. River       | 24   |
| 9           | West Bound Milgeo from Murphy   | 23   |
|             |                                 |      |

Date Created: 11-07-22

User

#### Dashboard Hit Report

| Contributor | User                          | Hits |
|-------------|-------------------------------|------|
| 10          | Jack Tone North Bound Lane 1  | 14   |
| 11          | Jack Tone North Bound Lane 2  | 13   |
| 12          | Doak And Riverview East Bound | 2    |

Date Created: 11-07-22