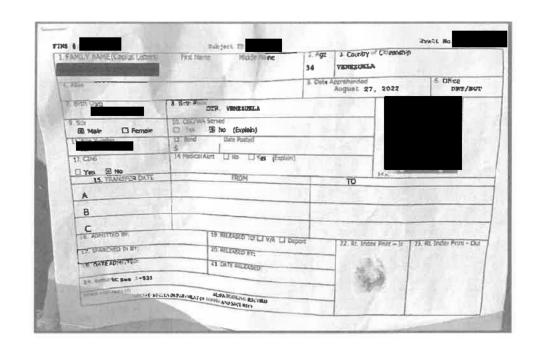

|                                      |                     |



















| /1000                             | ROLName (       | and Shirt Mid                                    | cle)                                       | I OUR         |               |             |                    |
|-----------------------------------|-----------------|--------------------------------------------------|--------------------------------------------|---------------|---------------|-------------|--------------------|
|                                   |                 | Age 40                                           | Marital Status<br>El Single<br>Steparate d | Widowe        | d Ede         | March       |                    |
| Ser                               | Hair            | Eyes                                             | Complexion