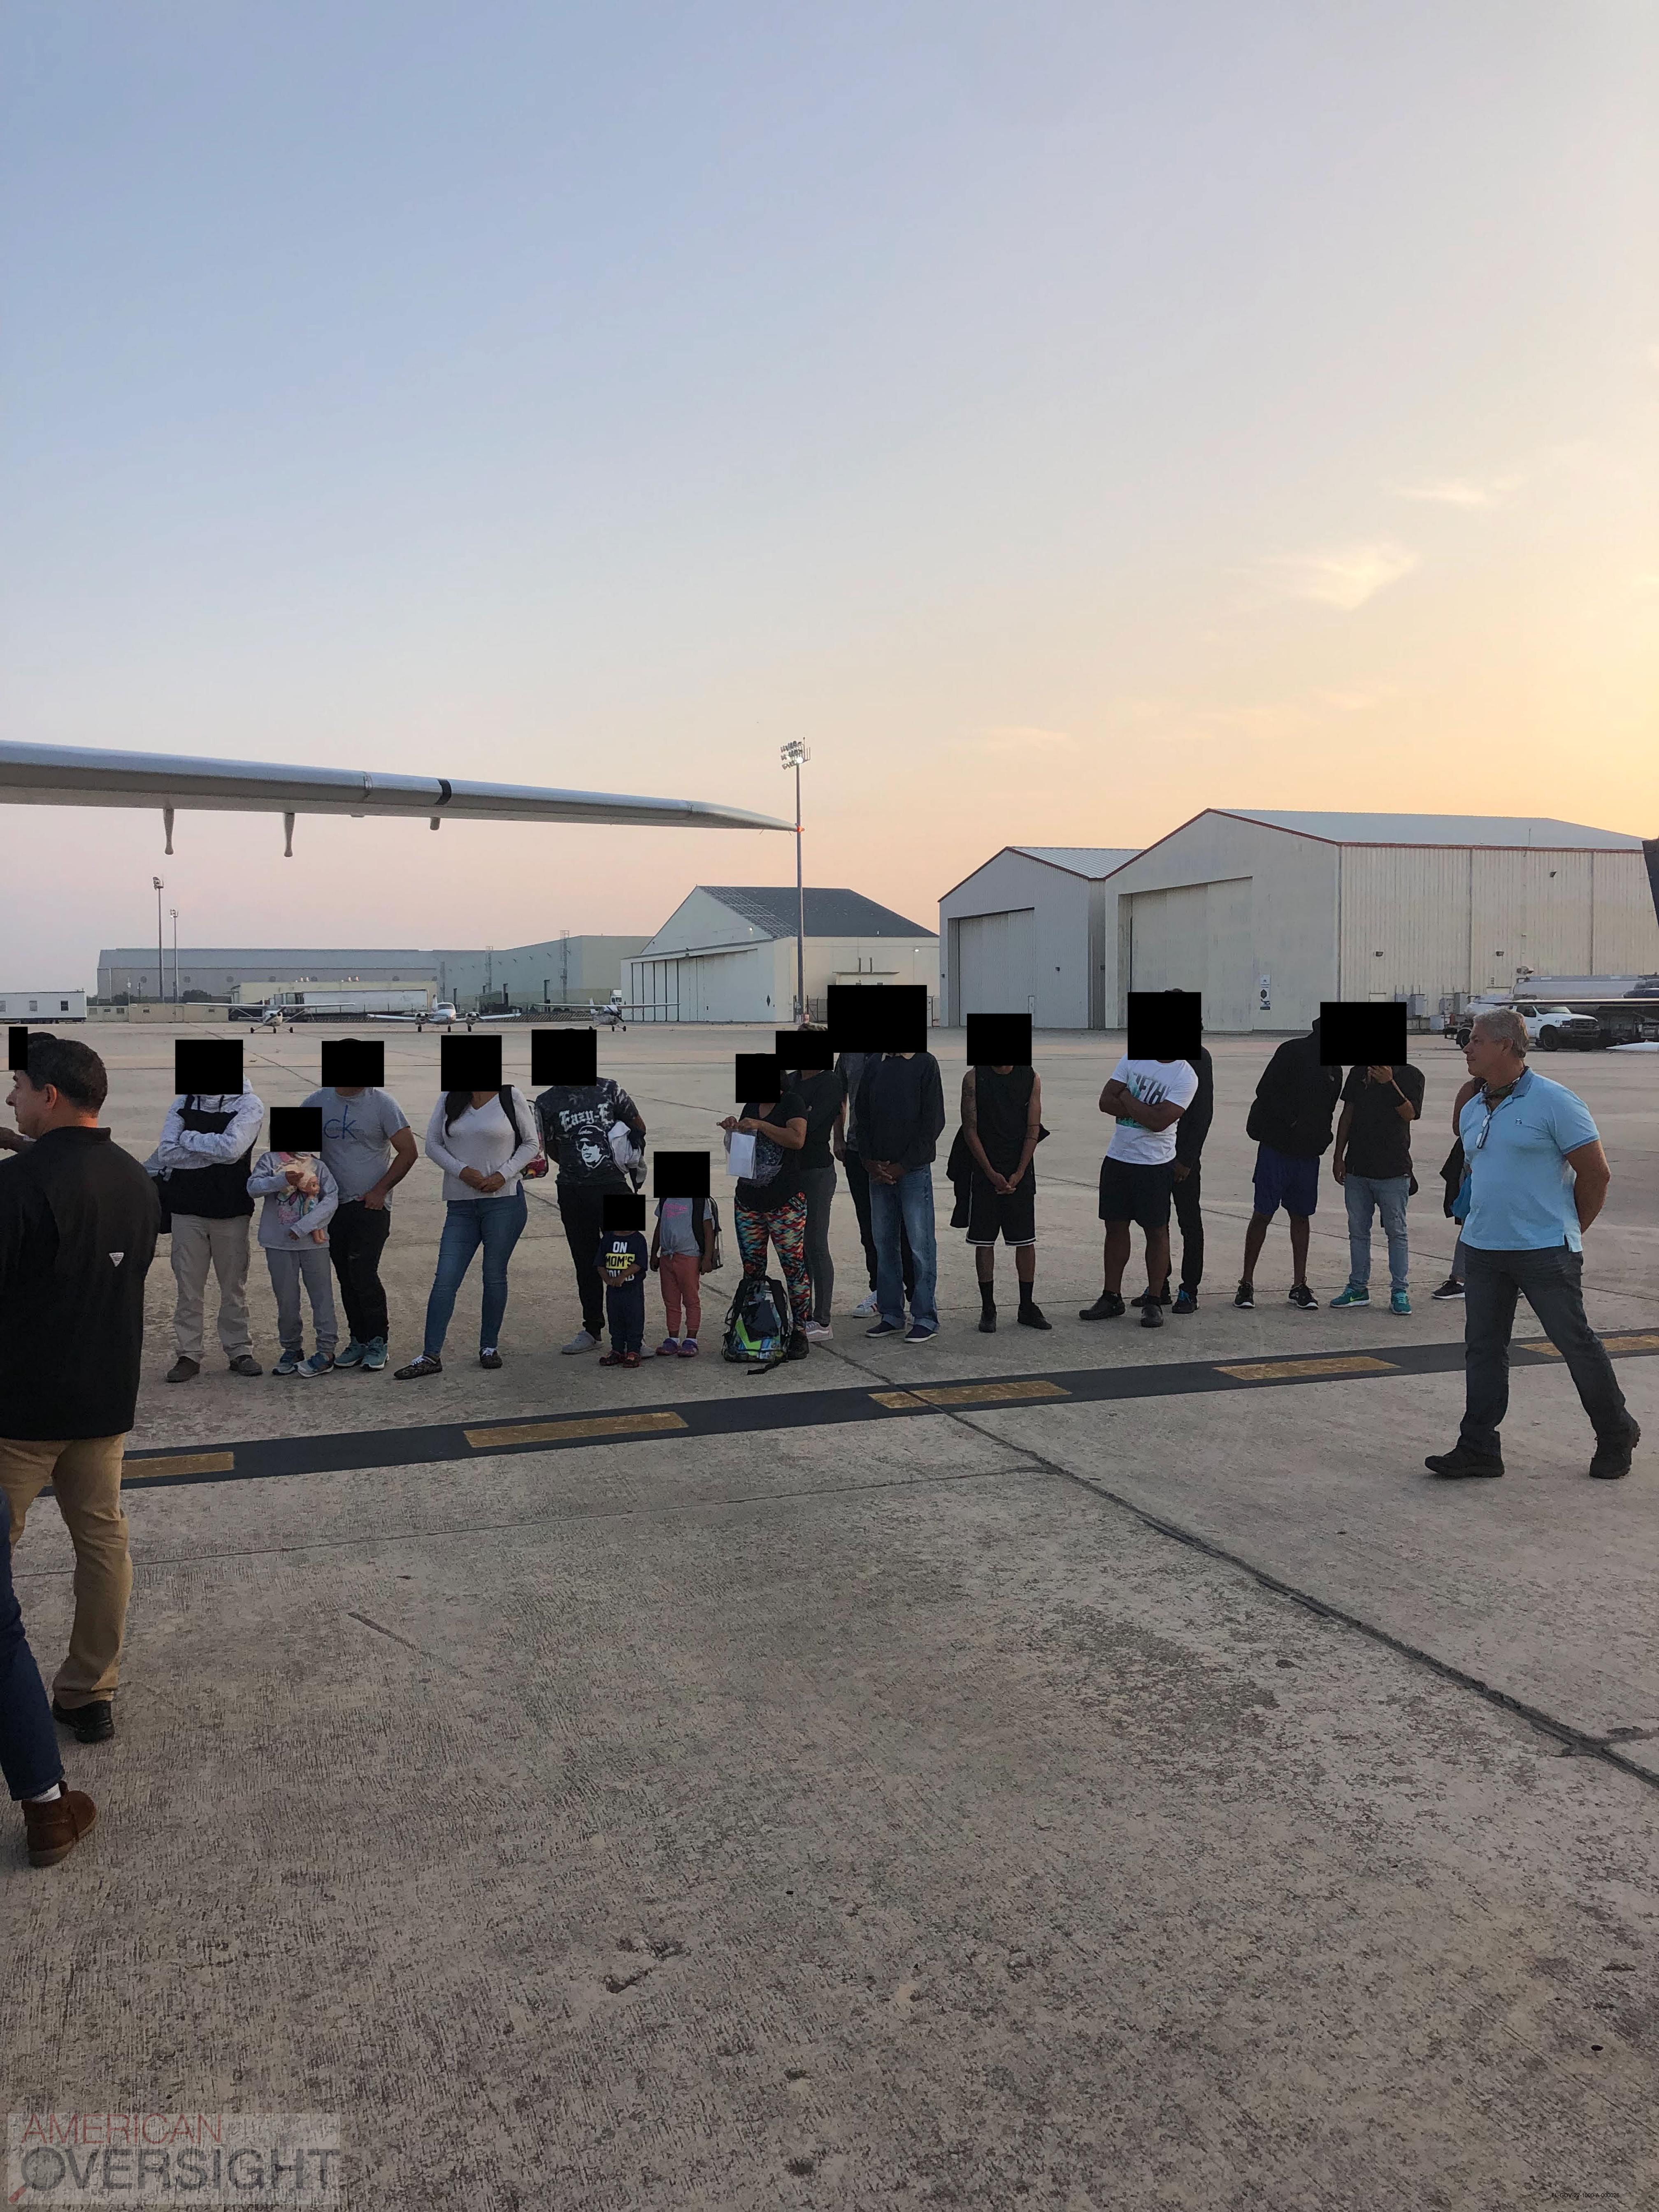

SECTION 185. From the interest earnings associated with the federal Coronavirus State Fiscal Recovery Fund (Public Law 117-2), the nonrecurring sum of \$12,000,000 from the General Revenue Fund is appropriated to the Department of Transportation for Fiscal Year 2021-2022, for implementing a program to facilitate the transport of unauthorized aliens from this state consistent with federal law. The department may, upon the receipt of at least two quotes, negotiate and enter into contracts with private parties, including common carriers, to implement the program. The department may enter into agreements with any applicable federal agency to implement the program. The term "unauthorized alien" means a person who is unlawfully present in the United States according to the terms of the federal Immigration and Nationality Act, 8 U.S.C. ss. 1101 et seq. The term shall be interpreted consistently with any applicable federal statutes, rules, or regulations. The unexpended balance of funds appropriated to the department in this section remaining as of June 30, 2022, shall revert and is appropriated for Fiscal Year 2022-2023 to the department for the same purpose. This section shall take effect upon becoming a law.

### 1.0 General Description

The Department of Transportation ("Department") seeks the services of a transportation management company or similar entity ("Contractor") to implement and manage a program to relocate out of the State of Florida foreign nationals who are not lawfully present in the United States ("Unauthorized Aliens"). Under the supervision of a Department Project Manager, Contractor will, upon demand of certain designated state and local law enforcement or criminal justice agencies ("Partner Agencies"), arrange or provide either ground or air transportation and other related services (collectively, "Relocation Services"), to assist in the voluntary relocation of Unauthorized Aliens who are found in Florida and have agreed to be relocated to another state in the United States or the District of Columbia.

### 1. General

The Department of Transportation ("Department") manages a program to relocate out of the State of Florida foreign nationals who are not lawfully present in the United States ("Unauthorized Aliens"). Under the supervision of a Department Project Manager, a vendor will, upon demand of the Department or certain designated state and local law enforcement or criminal justice agencies ("Partner Agencies"), arrange or provide either ground or air transportation and other related services (collectively, "Relocation Services"), to assist in the voluntary relocation of Unauthorized Aliens who are found in Florida and have agreed to be relocated to another state in the United States or the District of Columbia.