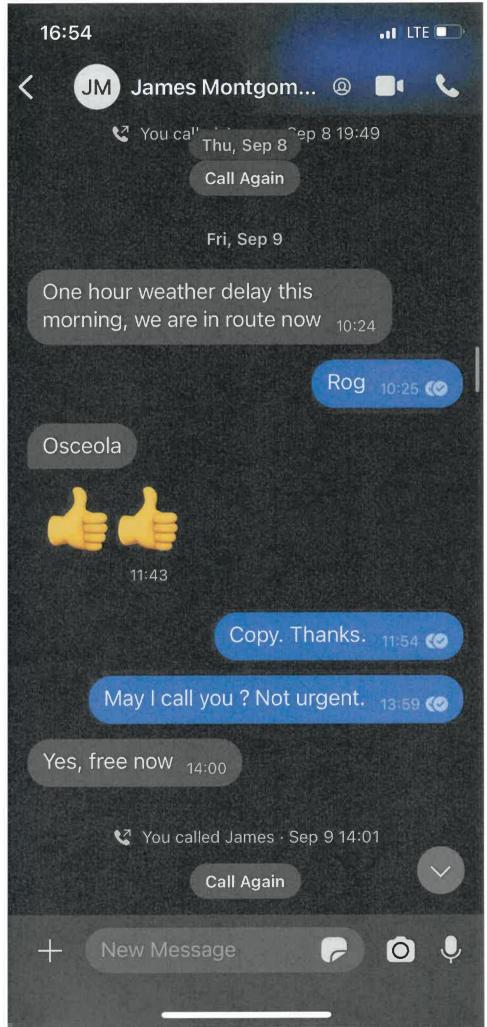

### Davis, Rebekah

From:

Davis, Rebekah

Sent:

Tuesday, July 26, 2022 5:33 PM

To:

ilmontgomerie

Subject:

RE: Florida Charter Flights

Thanks, James. This is helpful to have.

Appreciate your time today.

From: jlmontgomerie < jlmontgomerie@aol.com>

Sent: Tuesday, July 26, 2022 12:59 PM

To: Davis, Rebekah < Rebekah. Davis@dot.state.fl.us>

Subject: Florida Charter Flights

### EXTERNAL SENDER: Use caution with links and attachments.

Hello Rebekah

Thank you for the discussion this morning.

Typically any charter-flight is priced on two factors; how many people and how far are they going.

Here are several examples:

4 to 8 x people going from Crestview to Boston area is approx \$35,000.00

4 to 8 x people going from Crestview to Los Angles area is approx \$60,000.00

This is based on using a 8 x seat KingAir 350 Turbo Prop.

If you need to move more than 8 x people I would recommend using a mid-sized biz jet that can accommodate up-to 12 people.

8 to 12 x people going from Crestview to Boston area is approx \$55,000.00

8 to 12 x people going from Crestview to Los Angles area is approx \$90,000.00

We are certainly willing to provide you with pricing information on specific ad-hoc requirements on a case by case basis.

I do hope this information is useful, and I am available to answer any questions, or provide further information as required.

Sincerely

v/r

James L. Montgomerie +1.503.970.2827 www.vscglobal.com