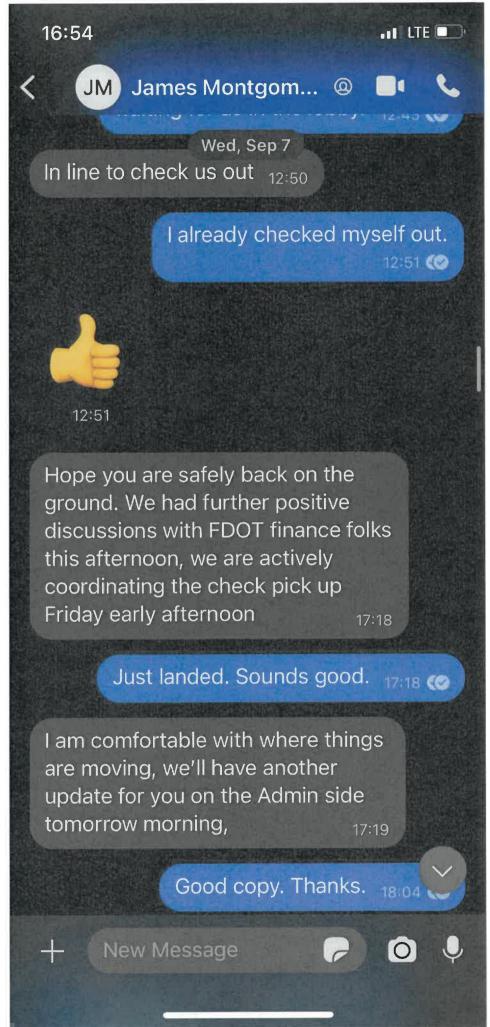

### Davis, Rebekah

From:

Davis, Rebekah

Sent:

Tuesday, July 26, 2022 5:33 PM

To:

ilmontgomerie

Subject:

RE: Florida Charter Flights

Thanks, James. This is helpful to have.

Appreciate your time today.

From: jlmontgomerie < jlmontgomerie@aol.com>

Sent: Tuesday, July 26, 2022 12:59 PM

To: Davis, Rebekah < Rebekah. Davis@dot.state.fl.us>

Subject: Florida Charter Flights

### EXTERNAL SENDER: Use caution with links and attachments.

Hello Rebekah

Thank you for the discussion this morning.

Typically any charter-flight is priced on two factors; how many people and how far are they going.

Here are several examples:

4 to 8 x people going from Crestview to Boston area is approx \$35,000.00

4 to 8 x people going from Crestview to Los Angles area is approx \$60,000.00

This is based on using a 8 x seat KingAir 350 Turbo Prop.

If you need to move more than 8 x people I would recommend using a mid-sized biz jet that can accommodate up-to 12 people.

8 to 12 x people going from Crestview to Boston area is approx \$55,000.00

8 to 12 x people going from Crestview to Los Angles area is approx \$90,000.00

We are certainly willing to provide you with pricing information on specific ad-hoc requirements on a case by case basis.

I do hope this information is useful, and I am available to answer any questions, or provide further information as required.

Sincerely

v/r

James L. Montgomerie +1.503.970.2827 www.vscglobal.com