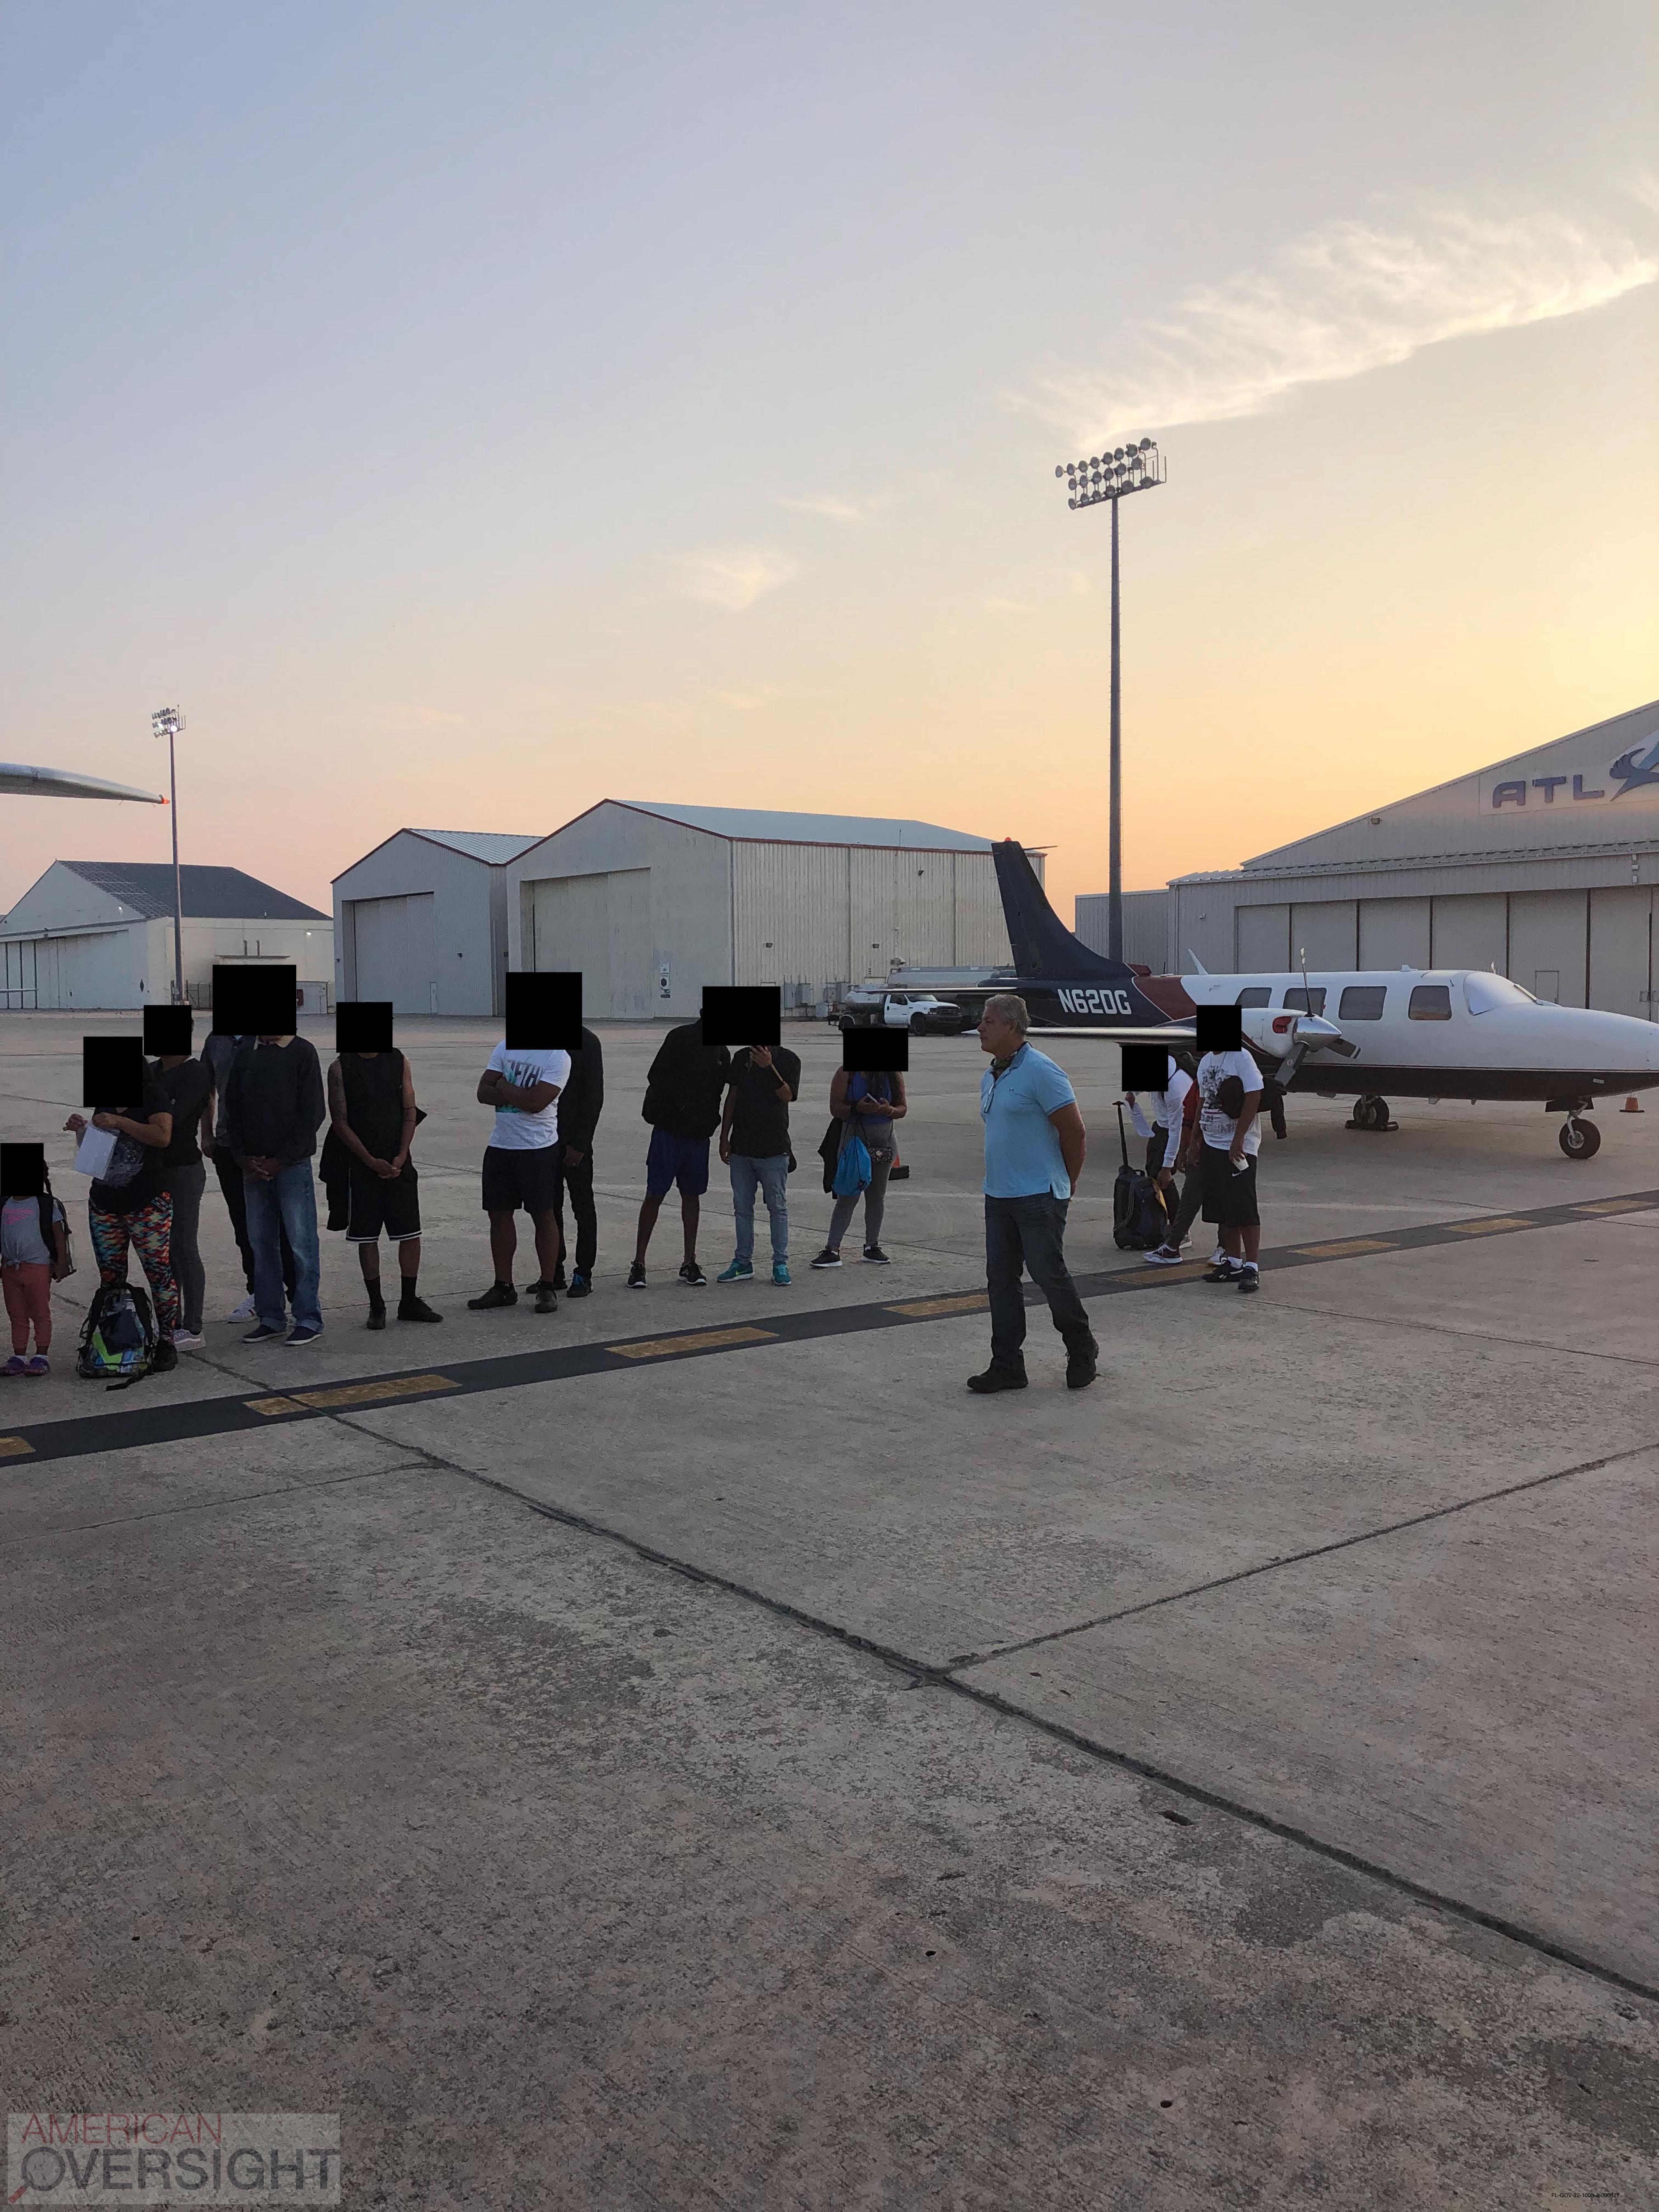

SECTION 185. From the interest earnings associated with the federal Coronavirus State Fiscal Recovery Fund (Public Law 117-2), the nonrecurring sum of \$12,000,000 from the General Revenue Fund is appropriated to the Department of Transportation for Fiscal Year 2021-2022, for implementing a program to facilitate the transport of unauthorized aliens from this state consistent with federal law. The department may, upon the receipt of at least two quotes, negotiate and enter into contracts with private parties, including common carriers, to implement the program. The department may enter into agreements with any applicable federal agency to implement the program. The term "unauthorized alien" means a person who is unlawfully present in the United States according to the terms of the federal Immigration and Nationality Act, 8 U.S.C. ss. 1101 et seq. The term shall be interpreted consistently with any applicable federal statutes, rules, or regulations. The unexpended balance of funds appropriated to the department in this section remaining as of June 30, 2022, shall revert and is appropriated for Fiscal Year 2022-2023 to the department for the same purpose. This section shall take effect upon becoming a law.

### 1.0 General Description

The Department of Transportation ("Department") seeks the services of a transportation management company or similar entity ("Contractor") to implement and manage a program to relocate out of the State of Florida foreign nationals who are not lawfully present in the United States ("Unauthorized Aliens"). Under the supervision of a Department Project Manager, Contractor will, upon demand of certain designated state and local law enforcement or criminal justice agencies ("Partner Agencies"), arrange or provide either ground or air transportation and other related services (collectively, "Relocation Services"), to assist in the voluntary relocation of Unauthorized Aliens who are found in Florida and have agreed to be relocated to another state in the United States or the District of Columbia.

### 1. General

The Department of Transportation ("Department") manages a program to relocate out of the State of Florida foreign nationals who are not lawfully present in the United States ("Unauthorized Aliens"). Under the supervision of a Department Project Manager, a vendor will, upon demand of the Department or certain designated state and local law enforcement or criminal justice agencies ("Partner Agencies"), arrange or provide either ground or air transportation and other related services (collectively, "Relocation Services"), to assist in the voluntary relocation of Unauthorized Aliens who are found in Florida and have agreed to be relocated to another state in the United States or the District of Columbia.