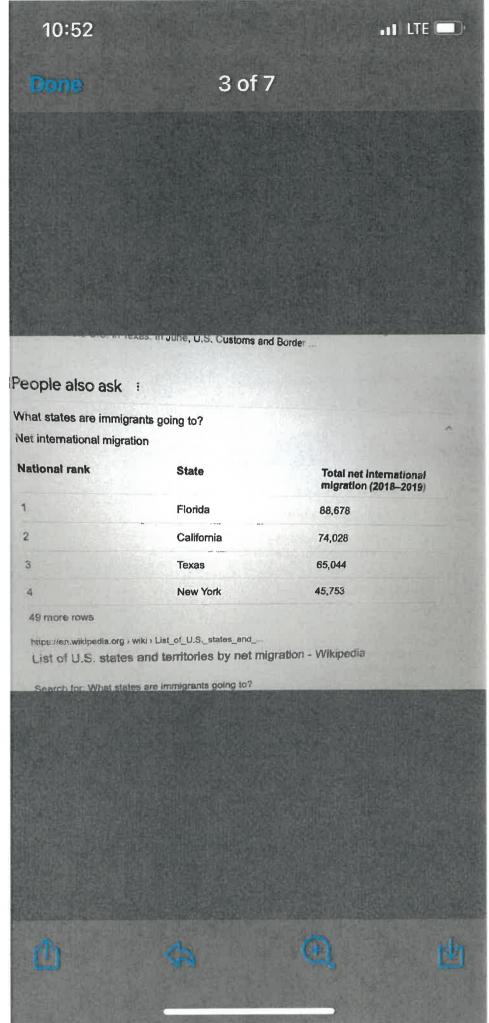

Public Records Requests.

The following production is available online:

1. 10-07-2022 Martha's Vineyard Production #1

Each subsequent production of documents responsive to requests on this subject matter will be released online at this link. Please continue to look periodically, as a rolling production of documents will continue to be released once responsive documents are reviewed.