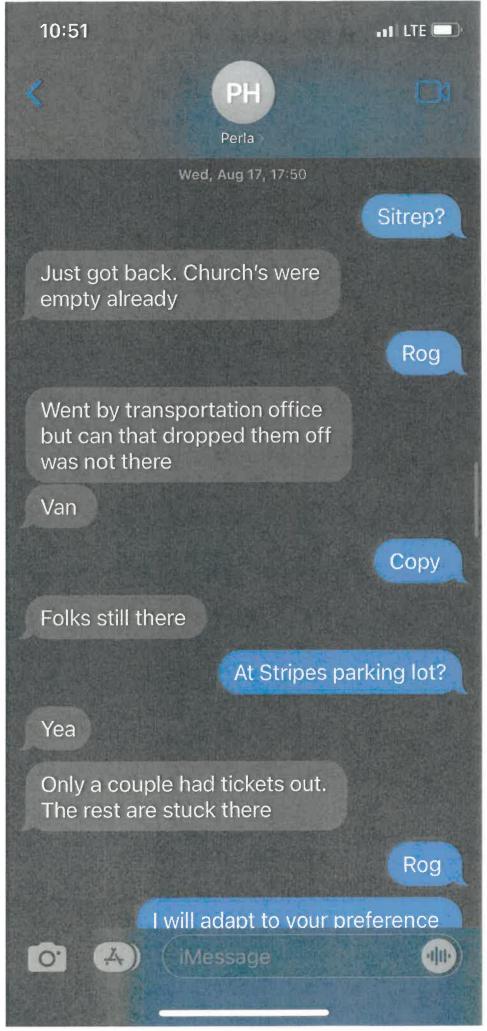

8/1/2022

Quote For DOT Transportation of 5 Persons from TBD Florida Location to TBD Massachusetts Location Week of 8/8/22-8/15/22

TOTAL PRICE:

\$26,000.00

Price includes all expenses including the following:

1 Bilingual Officer with 5 - 7 Days Advance notice required of Dates and Locations for the officer

All Persons shall be provided with:

Care Package of Travel Size items: Toothpaste, toothbrush, shampoo, bodywash, deodorant, comb