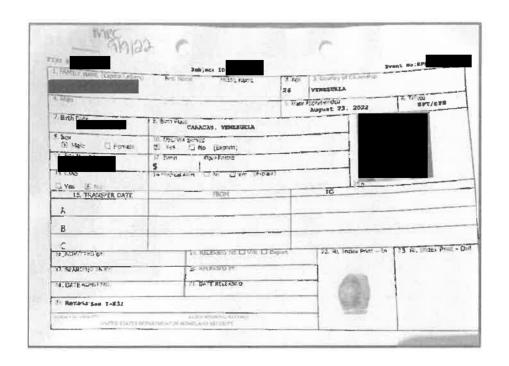

TE             | FRDM                       |           | .75                                     |              |
| Α                             |                            |           |                                         |              |
| В                             | 1                          |           |                                         |              |
| C                             | L - IFNO DATO              | mark .    | 120000000000000000000000000000000000000 | E SULT TO J  |
| AN AND SHALLS                 | at matter ex               | 7811      | A                                       |              |
| Von new powerbox              | ALCOHOLD STATE             |           |                                         |              |



## Chalk 2

N411FJ







| SULT AND JUNEAU COMM  | THE NAME OF THE OWNER.                                                        |                  | I. Post<br>U | A Country of Channels<br>STREETELA     |
|-----------------------|-------------------------------------------------------------------------------|------------------|--------------|----------------------------------------|
| MA.                   |                                                                               |                  | 140          | sylvation in 1921   Single             |
| 51 74                 | S. Son Peur CARRON . 192                                                      | METERS.          |              |                                        |
| Street 12 Years       | D No. 25 N. Clark  D No. 25 N. Clark  D No. 25