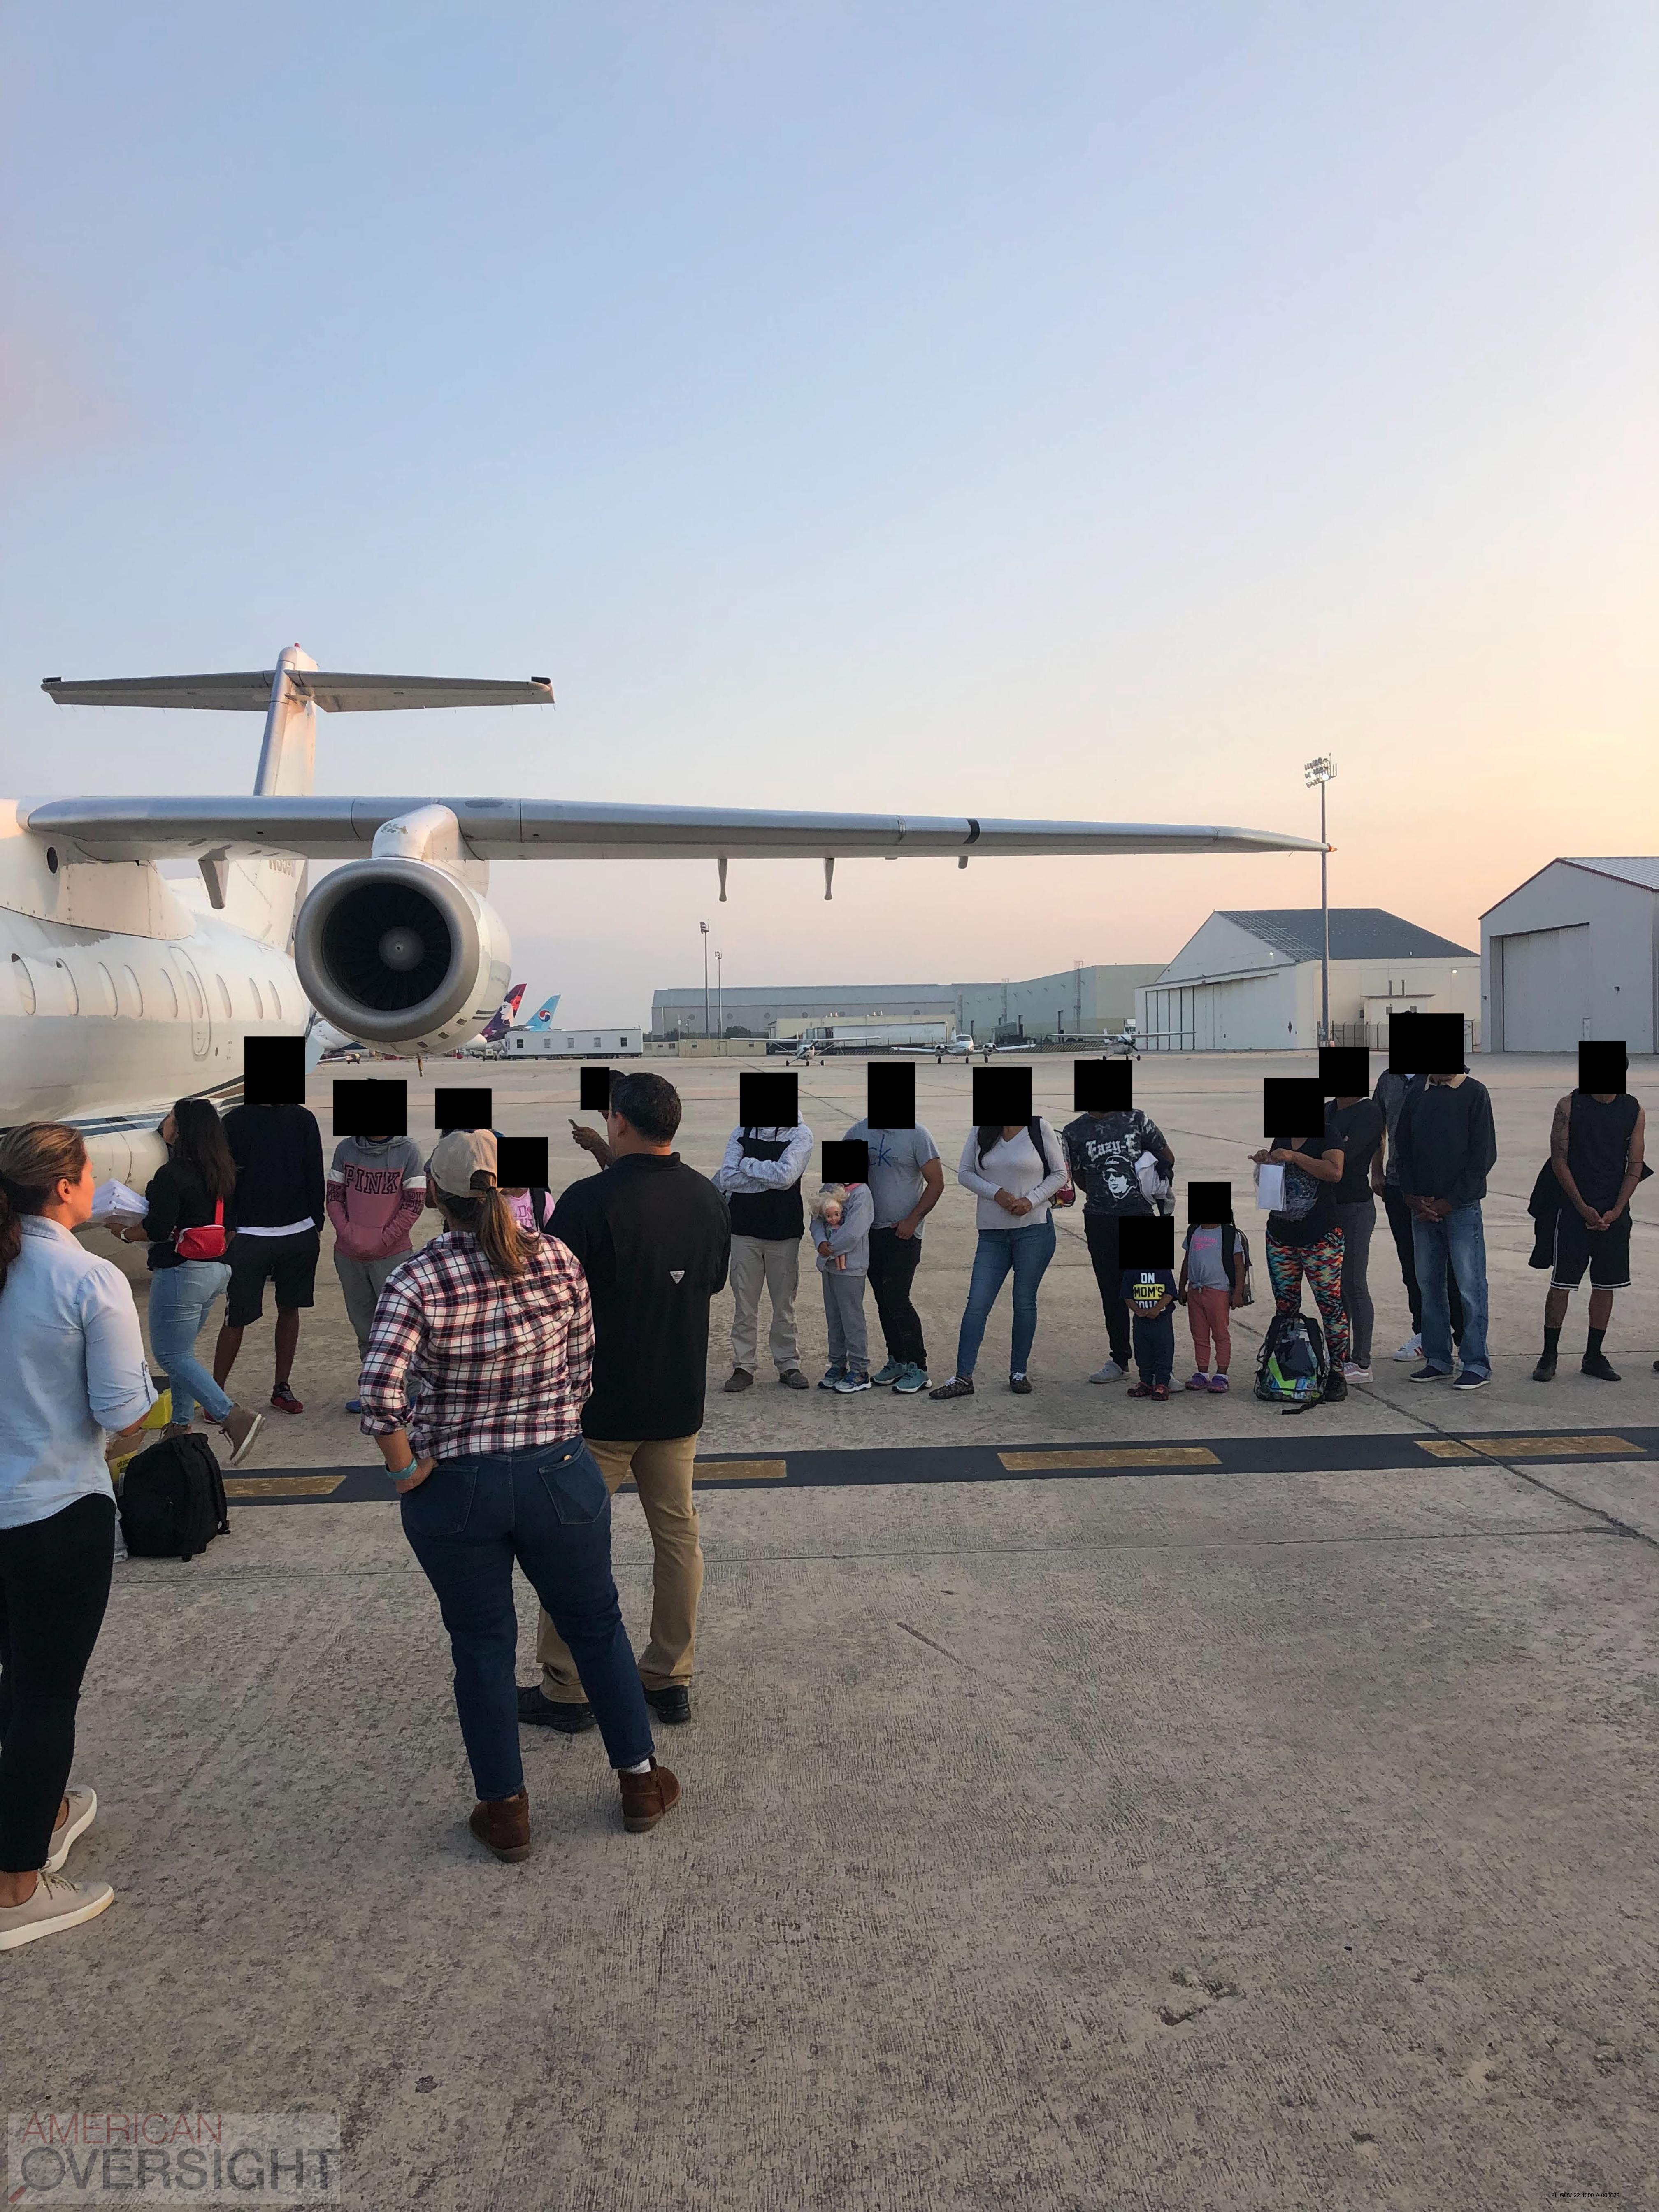

SECTION 185. From the interest earnings associated with the federal Coronavirus State Fiscal Recovery Fund (Public Law 117-2), the nonrecurring sum of \$12,000,000 from the General Revenue Fund is appropriated to the Department of Transportation for Fiscal Year 2021-2022, for implementing a program to facilitate the transport of unauthorized aliens from this state consistent with federal law. The department may, upon the receipt of at least two quotes, negotiate and enter into contracts with private parties, including common carriers, to implement the program. The department may enter into agreements with any applicable federal agency to implement the program. The term "unauthorized alien" means a person who is unlawfully present in the United States according to the terms of the federal Immigration and Nationality Act, 8 U.S.C. ss. 1101 et seq. The term shall be interpreted consistently with any applicable federal statutes, rules, or regulations. The unexpended balance of funds appropriated to the department in this section remaining as of June 30, 2022, shall revert and is appropriated for Fiscal Year 2022-2023 to the department for the same purpose. This section shall take effect upon becoming a law.

### 1.0 General Description

The Department of Transportation ("Department") seeks the services of a transportation management company or similar entity ("Contractor") to implement and manage a program to relocate out of the State of Florida foreign nationals who are not lawfully present in the United States ("Unauthorized Aliens"). Under the supervision of a Department Project Manager, Contractor will, upon demand of certain designated state and local law enforcement or criminal justice agencies ("Partner Agencies"), arrange or provide either ground or air transportation and other related services (collectively, "Relocation Services"), to assist in the voluntary relocation of Unauthorized Aliens who are found in Florida and have agreed to be relocated to another state in the United States or the District of Columbia.

### 1. General

The Department of Transportation ("Department") manages a program to relocate out of the State of Florida foreign nationals who are not lawfully present in the United States ("Unauthorized Aliens"). Under the supervision of a Department Project Manager, a vendor will, upon demand of the Department or certain designated state and local law enforcement or criminal justice agencies ("Partner Agencies"), arrange or provide either ground or air transportation and other related services (collectively, "Relocation Services"), to assist in the voluntary relocation of Unauthorized Aliens who are found in Florida and have agreed to be relocated to another state in the United States or the District of Columbia.