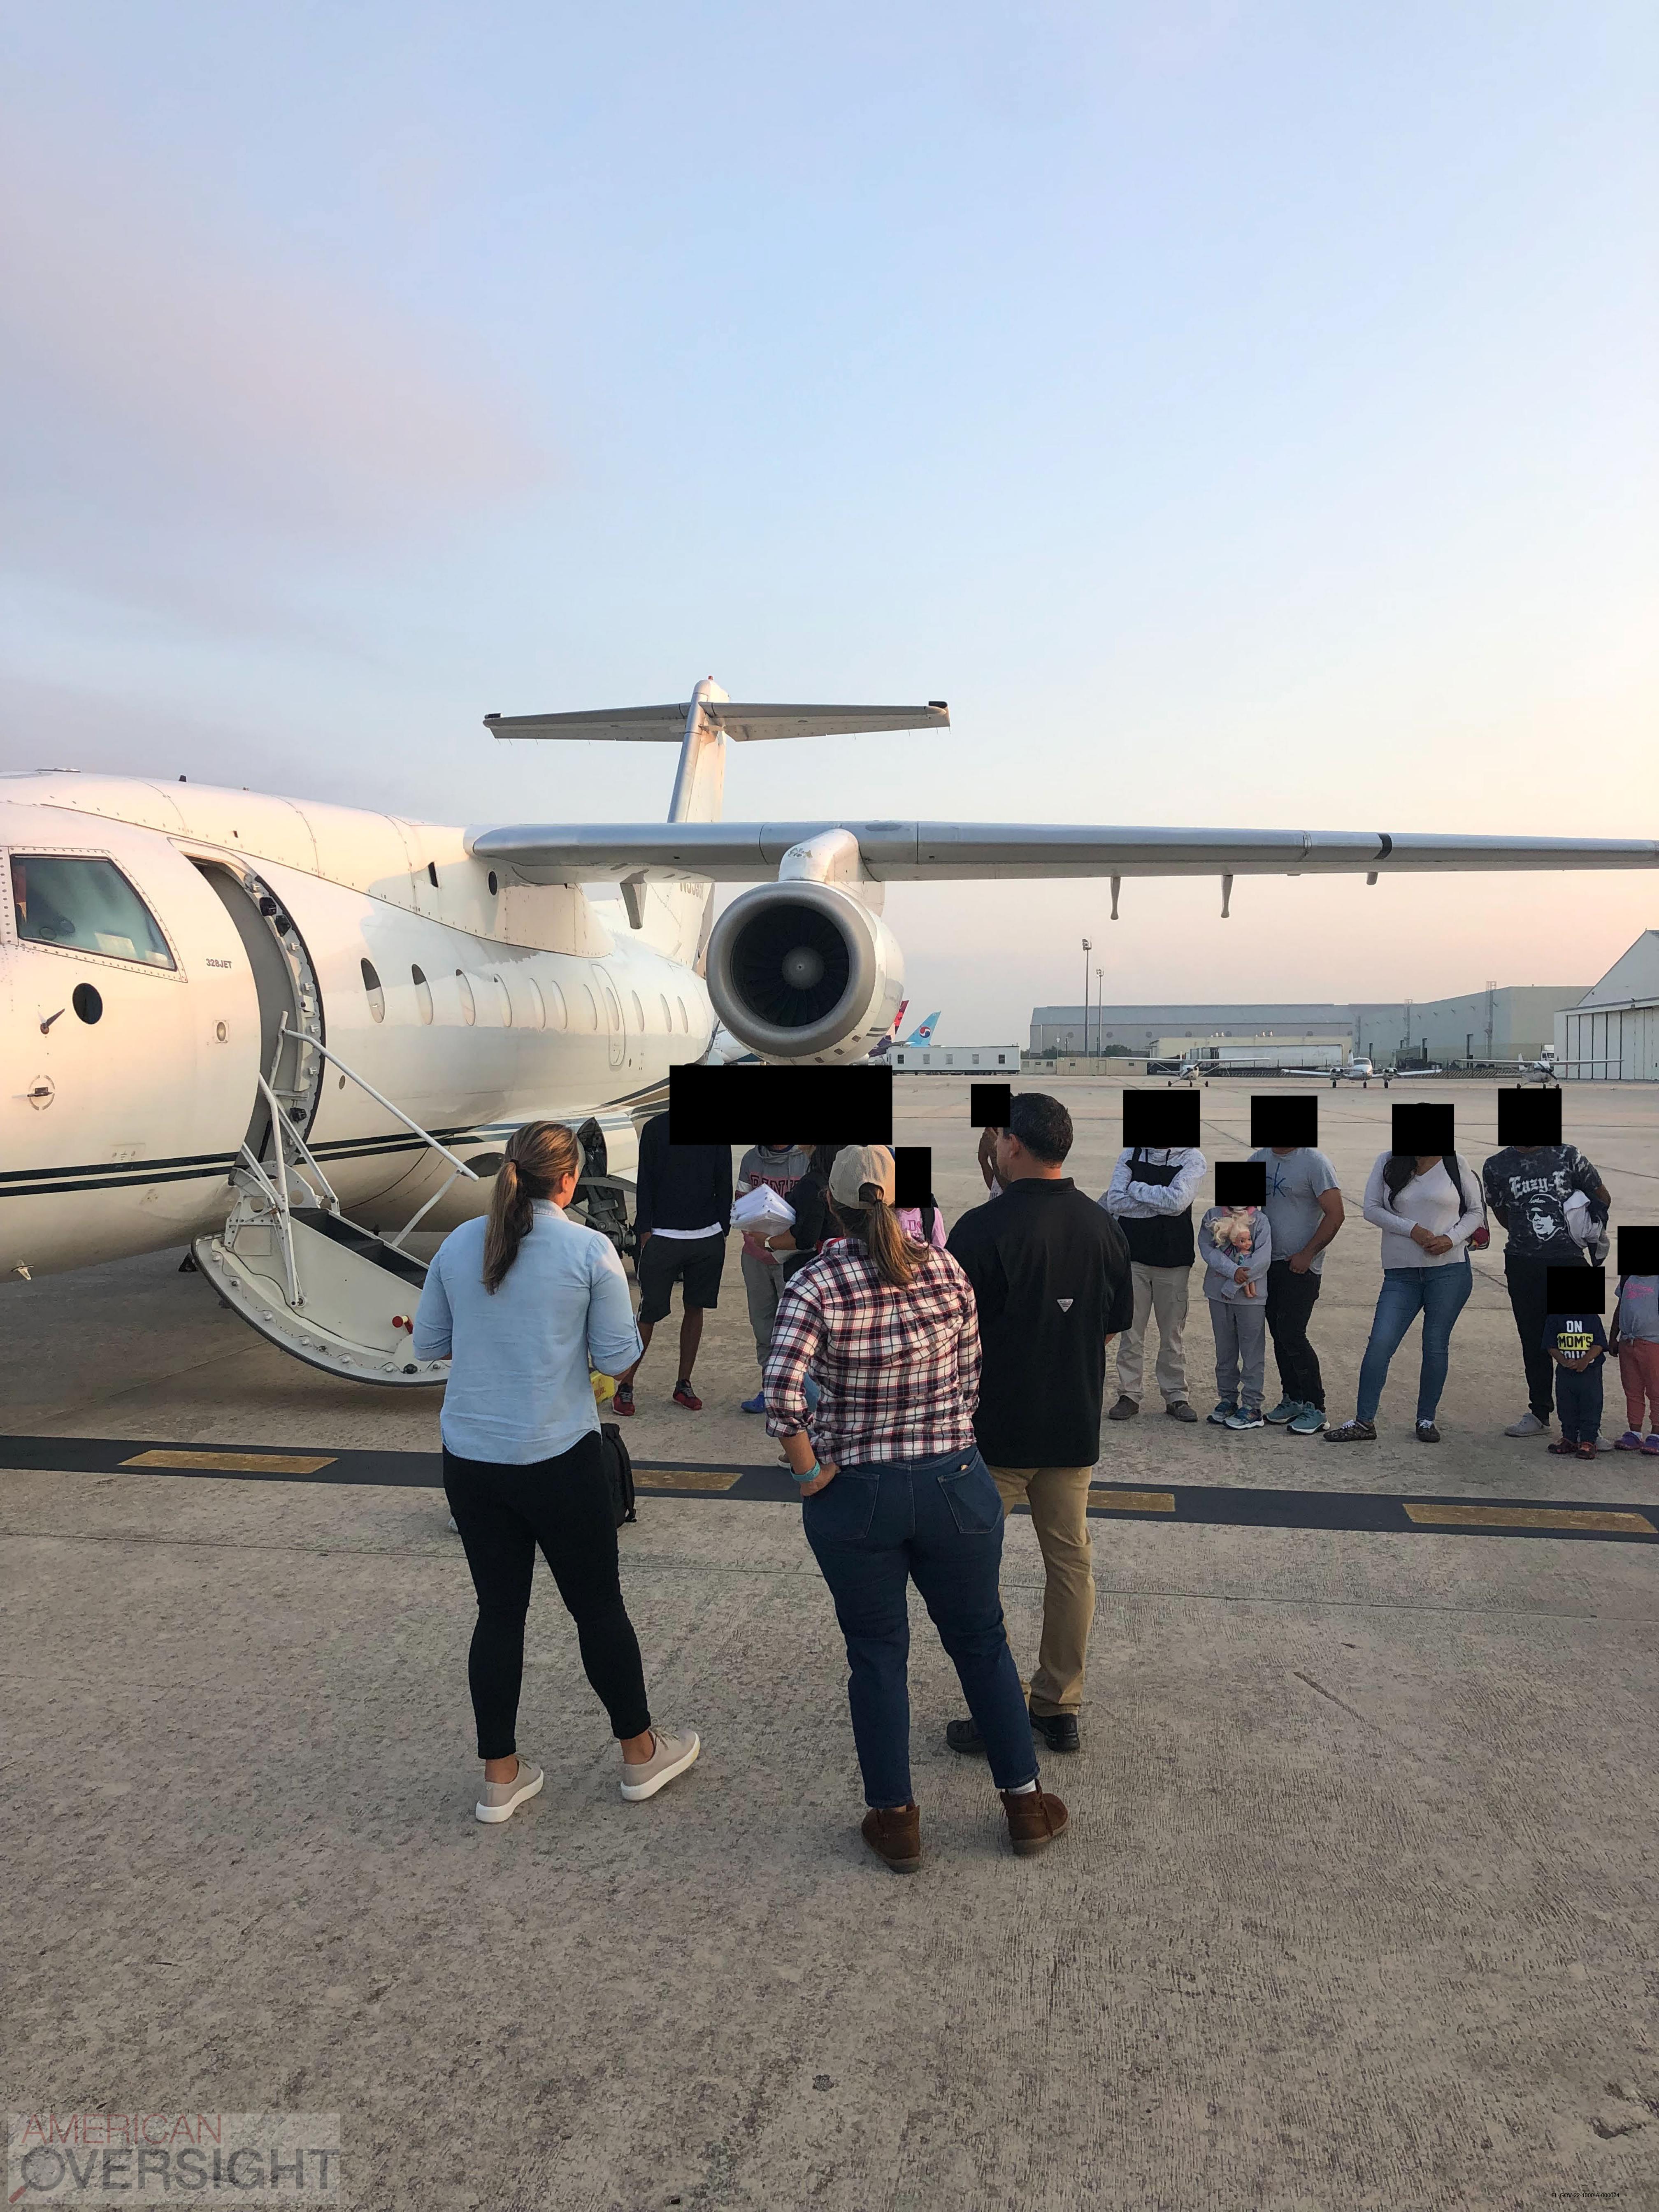

### Davis, Rebekah

From:

Davis, Rebekah

Sent:

Tuesday, July 26, 2022 5:33 PM

To:

ilmontgomerie

Subject:

RE: Florida Charter Flights

Thanks, James. This is helpful to have.

Appreciate your time today.

From: jlmontgomerie < jlmontgomerie@aol.com>

Sent: Tuesday, July 26, 2022 12:59 PM

To: Davis, Rebekah < Rebekah. Davis@dot.state.fl.us>

Subject: Florida Charter Flights

### EXTERNAL SENDER: Use caution with links and attachments.

Hello Rebekah

Thank you for the discussion this morning.

Typically any charter-flight is priced on two factors; how many people and how far are they going.