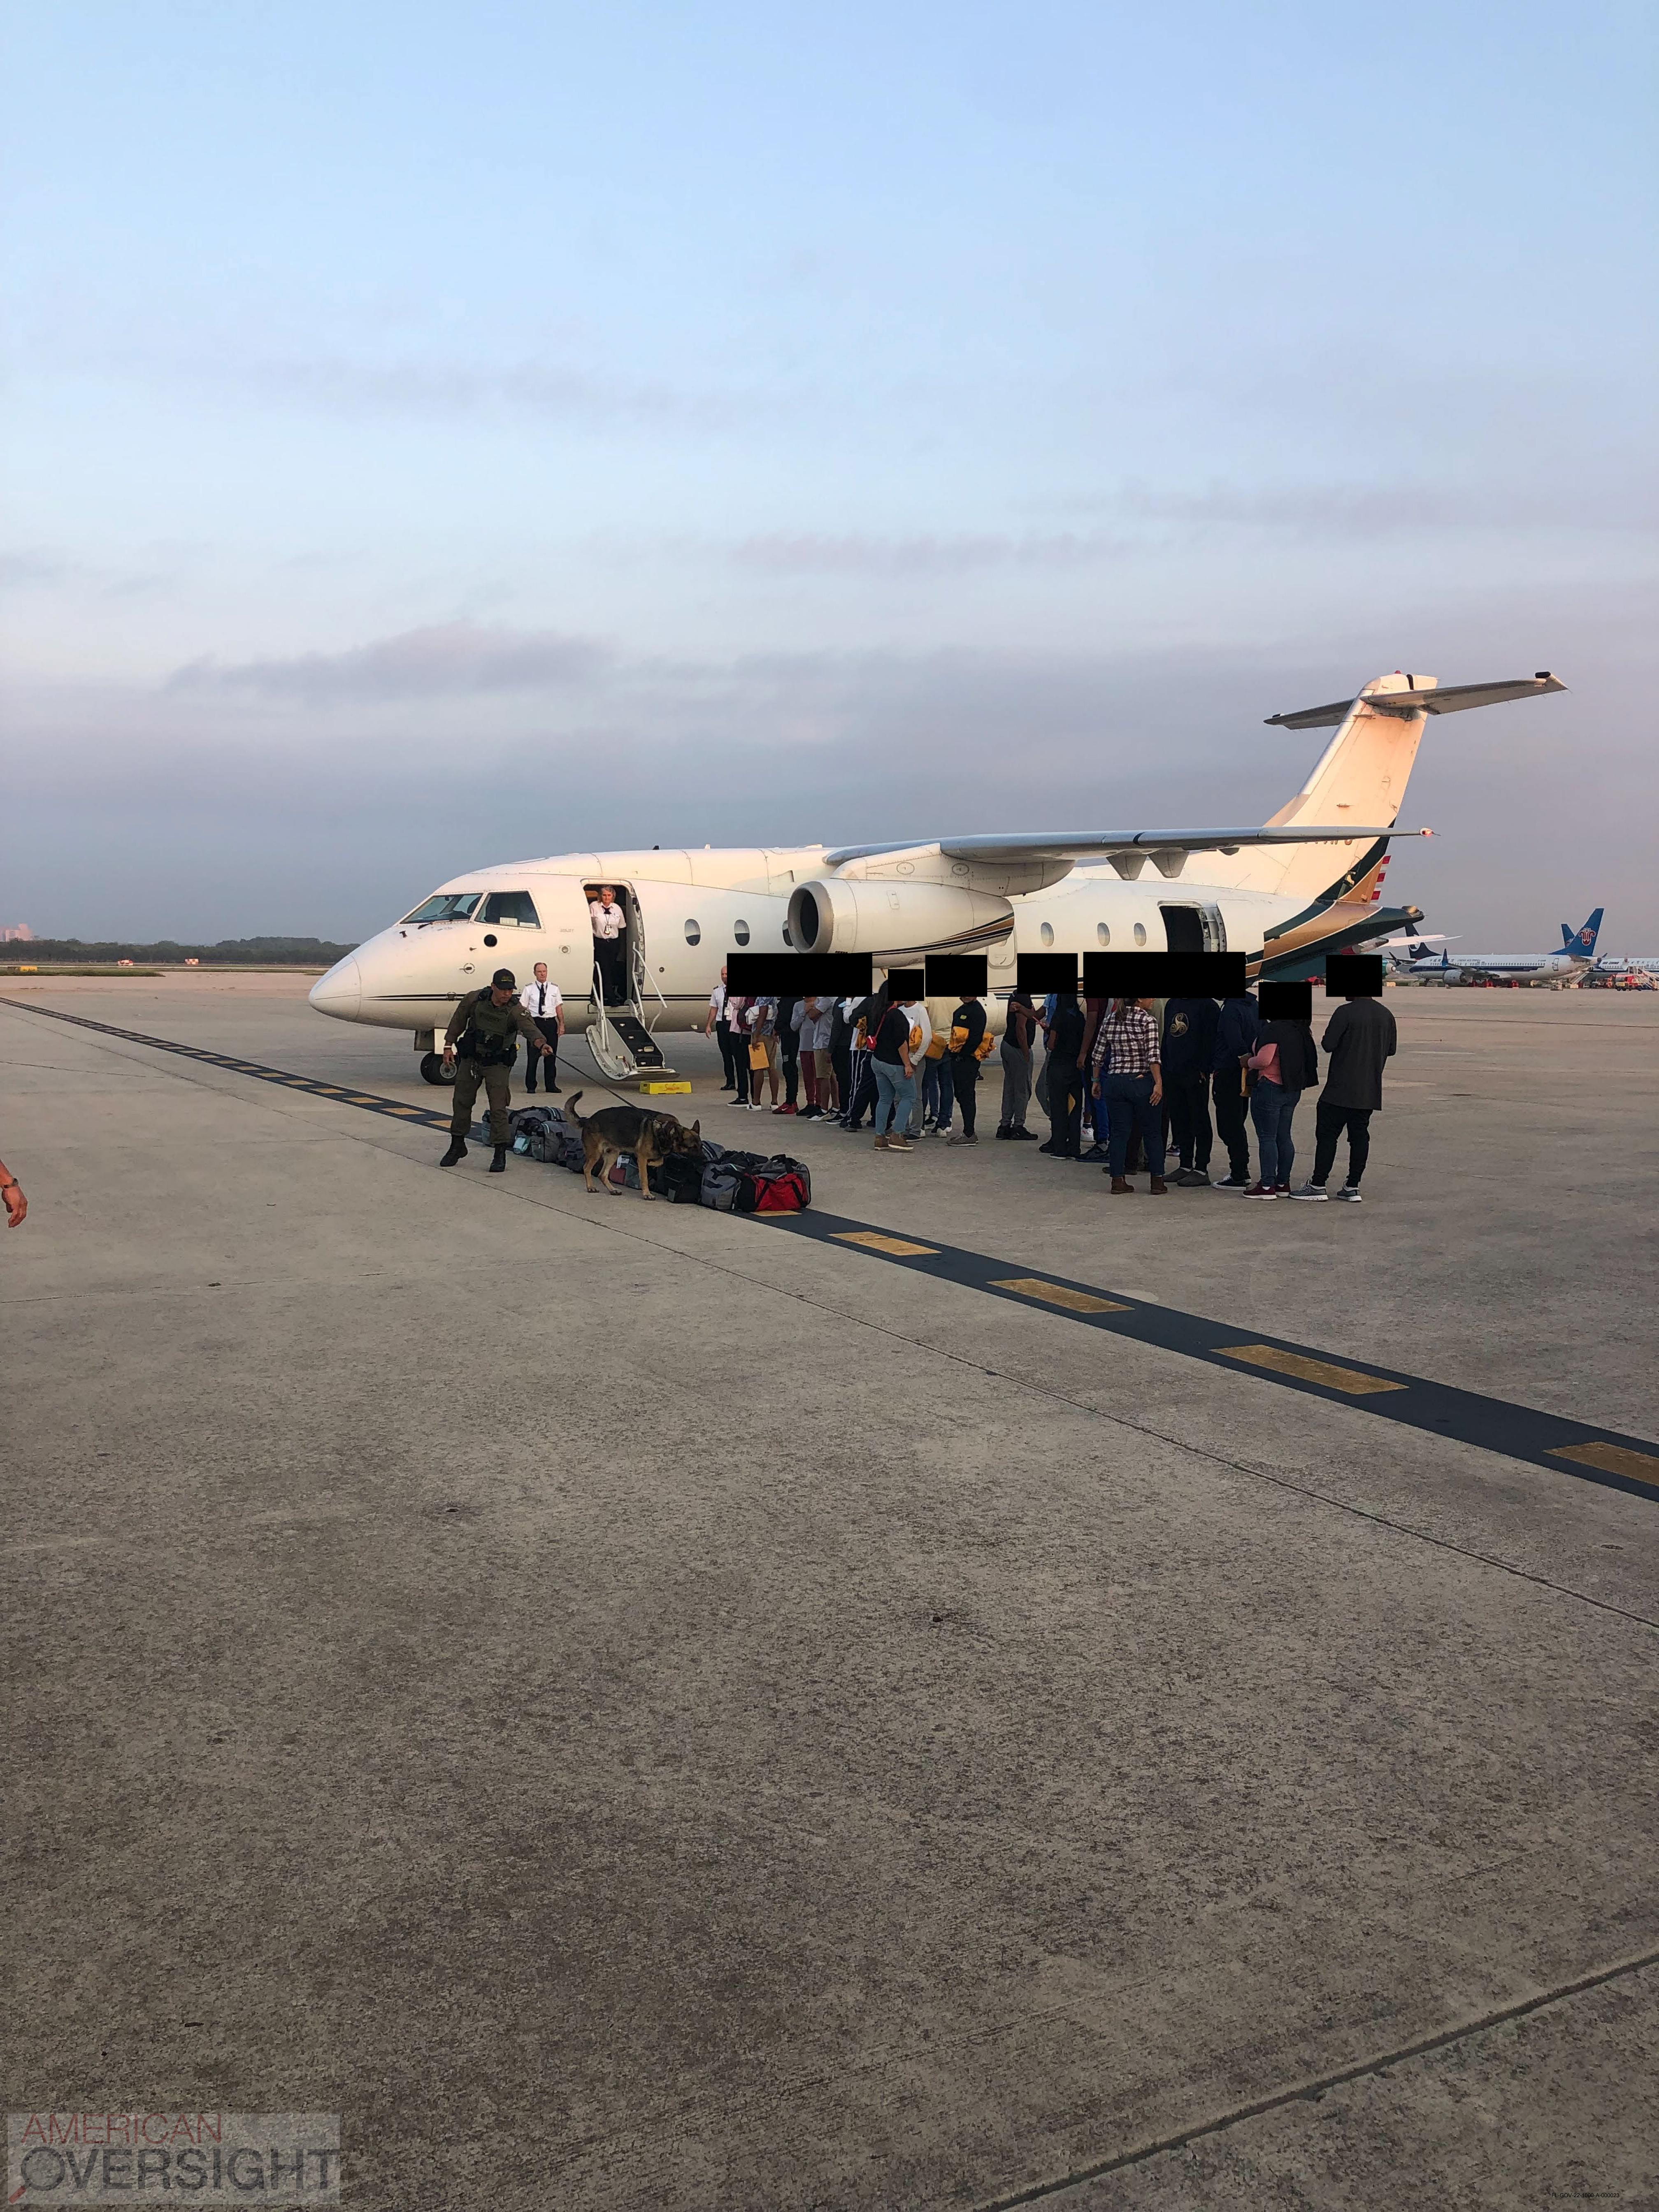

### Davis, Rebekah

From:

Davis, Rebekah

Sent:

Tuesday, July 26, 2022 5:33 PM

To:

ilmontgomerie

Subject:

RE: Florida Charter Flights

Thanks, James. This is helpful to have.

Appreciate your time today.

From: jlmontgomerie < jlmontgomerie@aol.com>

Sent: Tuesday, July 26, 2022 12:59 PM

To: Davis, Rebekah < Rebekah. Davis@dot.state.fl.us>

Subject: Florida Charter Flights

### EXTERNAL SENDER: Use caution with links and attachments.

Hello Rebekah

Thank you for the discussion this morning.

Typically any charter-flight is priced on two factors; how many people and how far are they going.