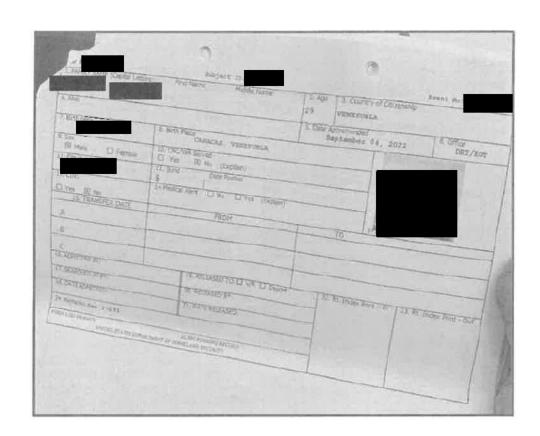

8/1/2022

Quote For DOT Transportation of 5 Persons from TBD Florida Location to TBD Massachusetts Location Week of 8/8/22-8/15/22

TOTAL PRICE:

\$26,000.00

Price includes all expenses including the following:

1 Bilingual Officer with 5 - 7 Days Advance notice required of Dates and Locations for the officer

All Persons shall be provided with:

Care Package of Travel Size items: Toothpaste, toothbrush, shampoo, bodywash, deodorant, comb