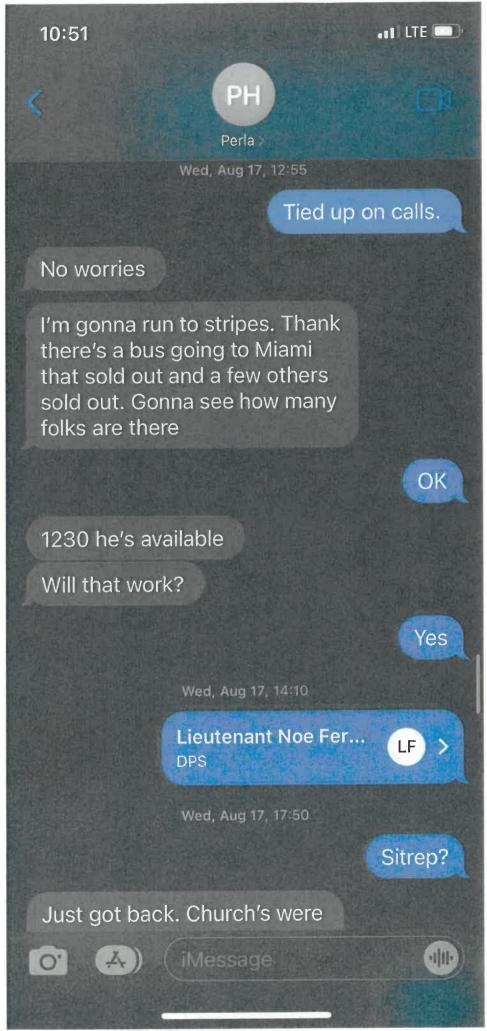

8/1/2022

Quote For DOT Transportation of 5 Persons from TBD Florida Location to TBD Massachusetts Location Week of 8/8/22-8/15/22

TOTAL PRICE:

\$26,000.00

Price includes all expenses including the following:

1 Bilingual Officer with 5 - 7 Days Advance notice required of Dates and Locations for the officer

All Persons shall be provided with:

Care Package of Travel Size items: Toothpaste, toothbrush, shampoo, bodywash, deodorant, comb