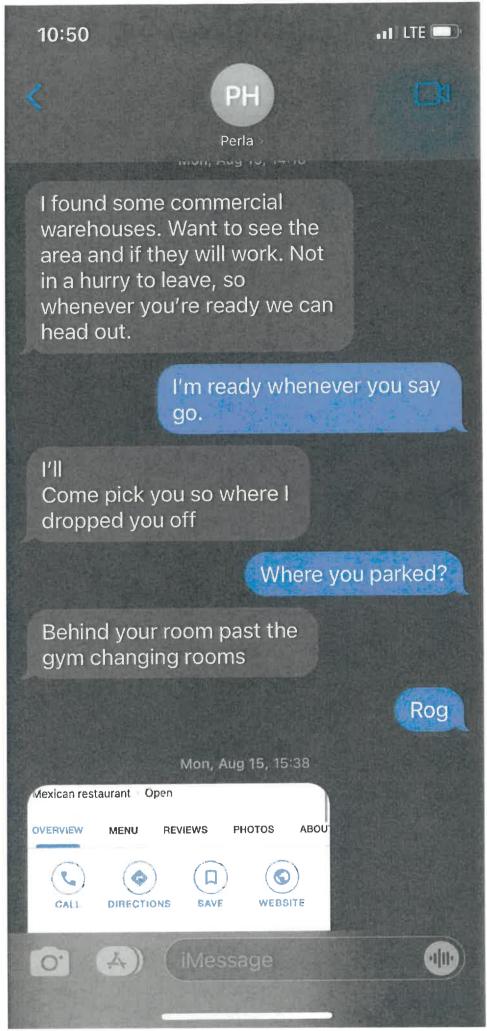

8/1/2022

Quote For DOT Transportation of 5 Persons from TBD Florida Location to TBD Massachusetts Location Week of 8/8/22-8/15/22

TOTAL PRICE:

\$26,000.00

Price includes all expenses including the following:

1 Bilingual Officer with 5 - 7 Days Advance notice required of Dates and Locations for the officer

All Persons shall be provided with:

Care Package of Travel Size items: Toothpaste, toothbrush, shampoo, bodywash, deodorant, comb