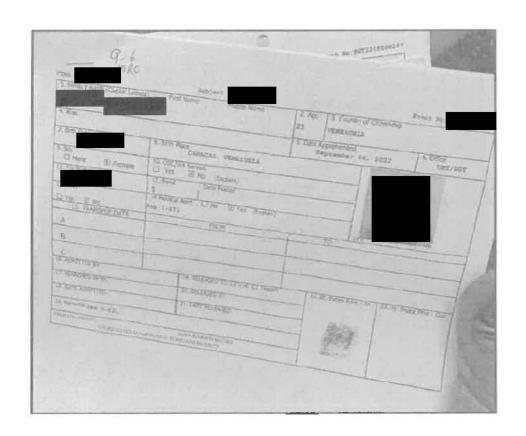

8/1/2022

Quote For DOT Transportation of 5 Persons from TBD Florida Location to TBD Massachusetts Location Week of 8/8/22-8/15/22

TOTAL PRICE:

\$26,000.00

Price includes all expenses including the following:

1 Bilingual Officer with 5 - 7 Days Advance notice required of Dates and Locations for the officer

All Persons shall be provided with:

Care Package of Travel Size items: Toothpaste, toothbrush, shampoo, bodywash, deodorant, comb