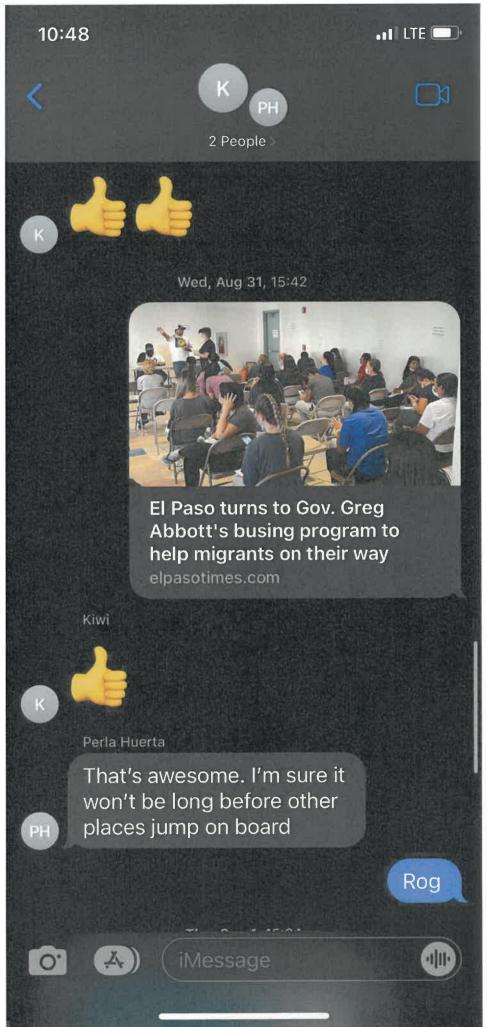

### Good afternoon,

The Office of Open Government has been working to retrieve, review, and produce documents responsive to the many public records requests we have received regarding the flights to Martha's Vineyard. In an effort to produce documents more efficiently, this office is retrieving, reviewing, and producing any documents related to the aforementioned flights. This is the first production and is located online at the following link:

Public Records Requests.

The following production is available online:

1. 10-07-2022 Martha's Vineyard Production #1

Each subsequent production of documents responsive to requests on this subject matter will be released online at this link. Please continue to look periodically, as a rolling production of documents will continue to be released once responsive documents are reviewed.