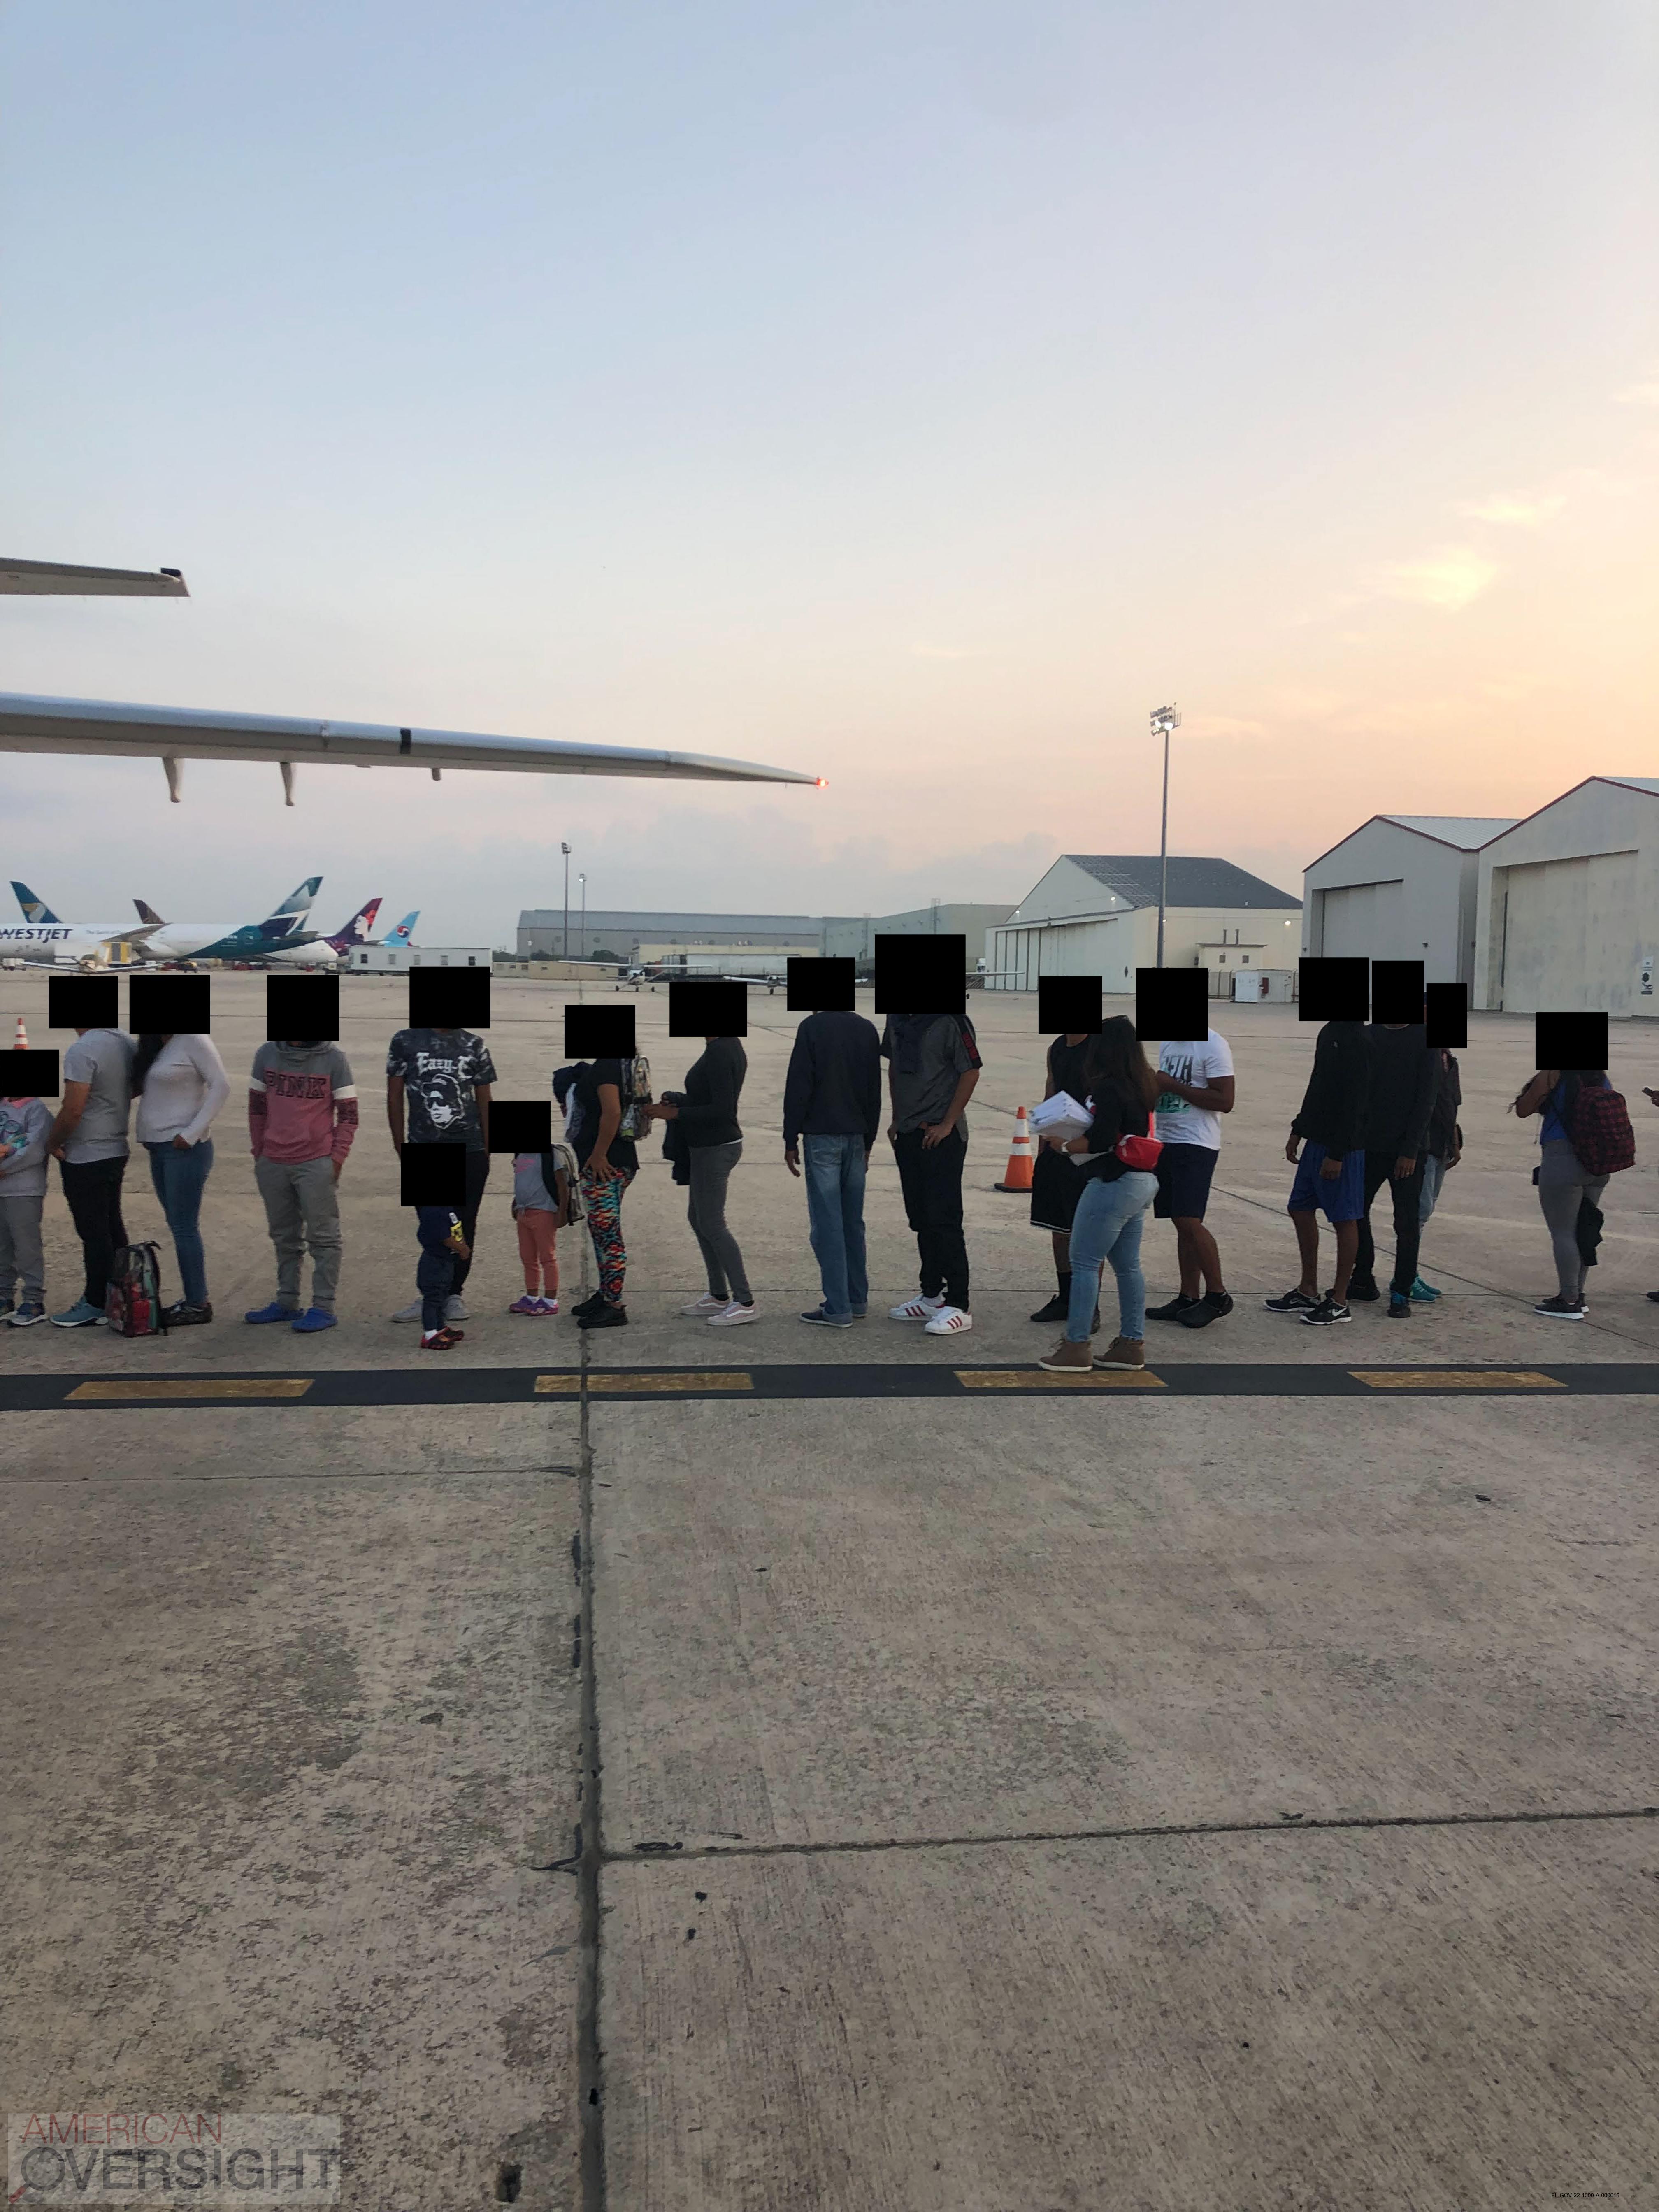

SECTION 185. From the interest earnings associated with the federal Coronavirus State Fiscal Recovery Fund (Public Law 117-2), the nonrecurring sum of \$12,000,000 from the General Revenue Fund is appropriated to the Department of Transportation for Fiscal Year 2021-2022, for implementing a program to facilitate the transport of unauthorized aliens from this state consistent with federal law. The department may, upon the receipt of at least two quotes, negotiate and enter into contracts with private parties, including common carriers, to implement the program. The department may enter into agreements with any applicable federal agency to implement the program. The term "unauthorized alien" means a person who is unlawfully present in the United States according to the terms of the federal Immigration and Nationality Act, 8 U.S.C. ss. 1101 et seq. The term shall be interpreted consistently with any applicable federal statutes, rules, or regulations. The unexpended balance of funds appropriated to the department in this section remaining as of June 30, 2022, shall revert and is appropriated for Fiscal Year 2022-2023 to the department for the same purpose. This section shall take effect upon becoming a law.

### 1.0 General Description

The Department of Transportation ("Department") seeks the services of a transportation management company or similar entity ("Contractor") to implement and manage a program to relocate out of the State of Florida foreign nationals who are not lawfully present in the United States ("Unauthorized Aliens"). Under the supervision of a Department Project Manager, Contractor will, upon demand of certain designated state and local law enforcement or criminal justice agencies ("Partner Agencies"), arrange or provide either ground or air transportation and other related services (collectively, "Relocation Services"), to assist in the voluntary relocation of Unauthorized Aliens who are found in Florida and have agreed to be relocated to another state in the United States or the District of Columbia.

### 1. General

The Department of Transportation ("Department") manages a program to relocate out of the State of Florida foreign nationals who are not lawfully present in the United States ("Unauthorized Aliens"). Under the supervision of a Department Project Manager, a vendor will, upon demand of the Department or certain designated state and local law enforcement or criminal justice agencies ("Partner Agencies"), arrange or provide either ground or air transportation and other related services (collectively, "Relocation Services"), to assist in the voluntary relocation of Unauthorized Aliens who are found in Florida and have agreed to be relocated to another state in the United States or the District of Columbia.