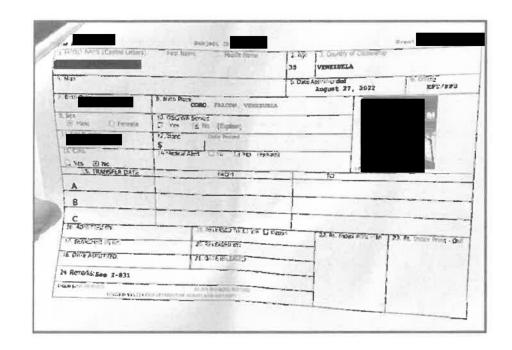

8/1/2022

Quote For DOT Transportation of 5 Persons from TBD Florida Location to TBD Massachusetts Location Week of 8/8/22-8/15/22

TOTAL PRICE:

\$26,000.00

Price includes all expenses including the following:

1 Bilingual Officer with 5 - 7 Days Advance notice required of Dates and Locations for the officer

All Persons shall be provided with:

Care Package of Travel Size items: Toothpaste, toothbrush, shampoo, bodywash, deodorant, comb