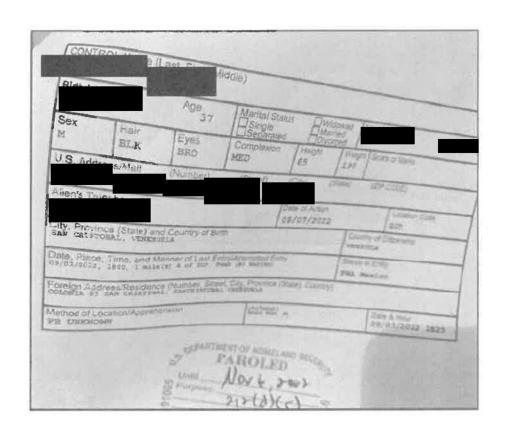

8/1/2022

Quote For DOT Transportation of 5 Persons from TBD Florida Location to TBD Massachusetts Location Week of 8/8/22-8/15/22

TOTAL PRICE:

\$26,000.00

Price includes all expenses including the following:

1 Bilingual Officer with 5 - 7 Days Advance notice required of Dates and Locations for the officer

All Persons shall be provided with:

Care Package of Travel Size items: Toothpaste, toothbrush, shampoo, bodywash, deodorant, comb