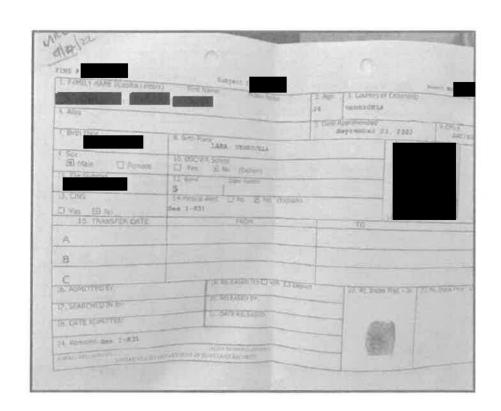

de salida                                                            | Lugar de flegada                                                                                                                                                             |
|                                                                            |                                                                                                                                                                              |
|                                                                            |                                                                                                                                                                              |

Fecha de Nacimiento



# Chalk 1

N359SK







| THE TE             | इंग्रह्म रहत                            | public forme          | 7           | PENU                            | -       |                 |
|--------------------|-----------------------------------------|-----------------------|-------------|---------------------------------|---------|-----------------|
| 4 Mas              |                                         |                       |             | Aggiving round<br>Segitables of | 3. 1001 | 1901            |
| 7.160-10-10        | E. Brev Place                           | HUARAZ, PERU, PERU    |             |                                 |         | 1               |
| 9.5x               | 10, OSC/V/F Screed  Yes II No (Explain) |                       |             |                                 |