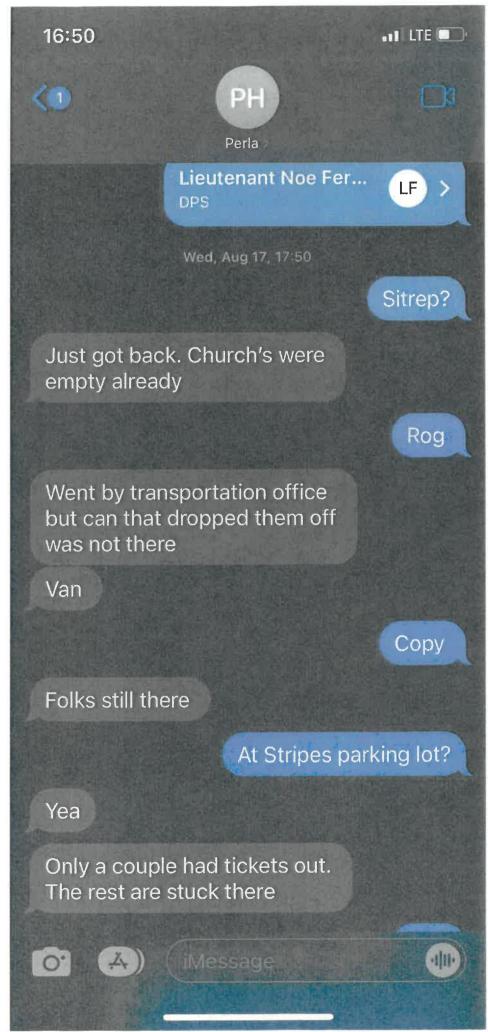

8/1/2022

Quote For DOT Transportation of 5 Persons from TBD Florida Location to TBD Massachusetts Location Week of 8/8/22-8/15/22

TOTAL PRICE:

\$26,000.00

Price includes all expenses including the following:

1 Bilingual Officer with 5 - 7 Days Advance notice required of Dates and Locations for the officer

All Persons shall be provided with:

Care Package of Travel Size items: Toothpaste, toothbrush, shampoo, bodywash, deodorant, comb