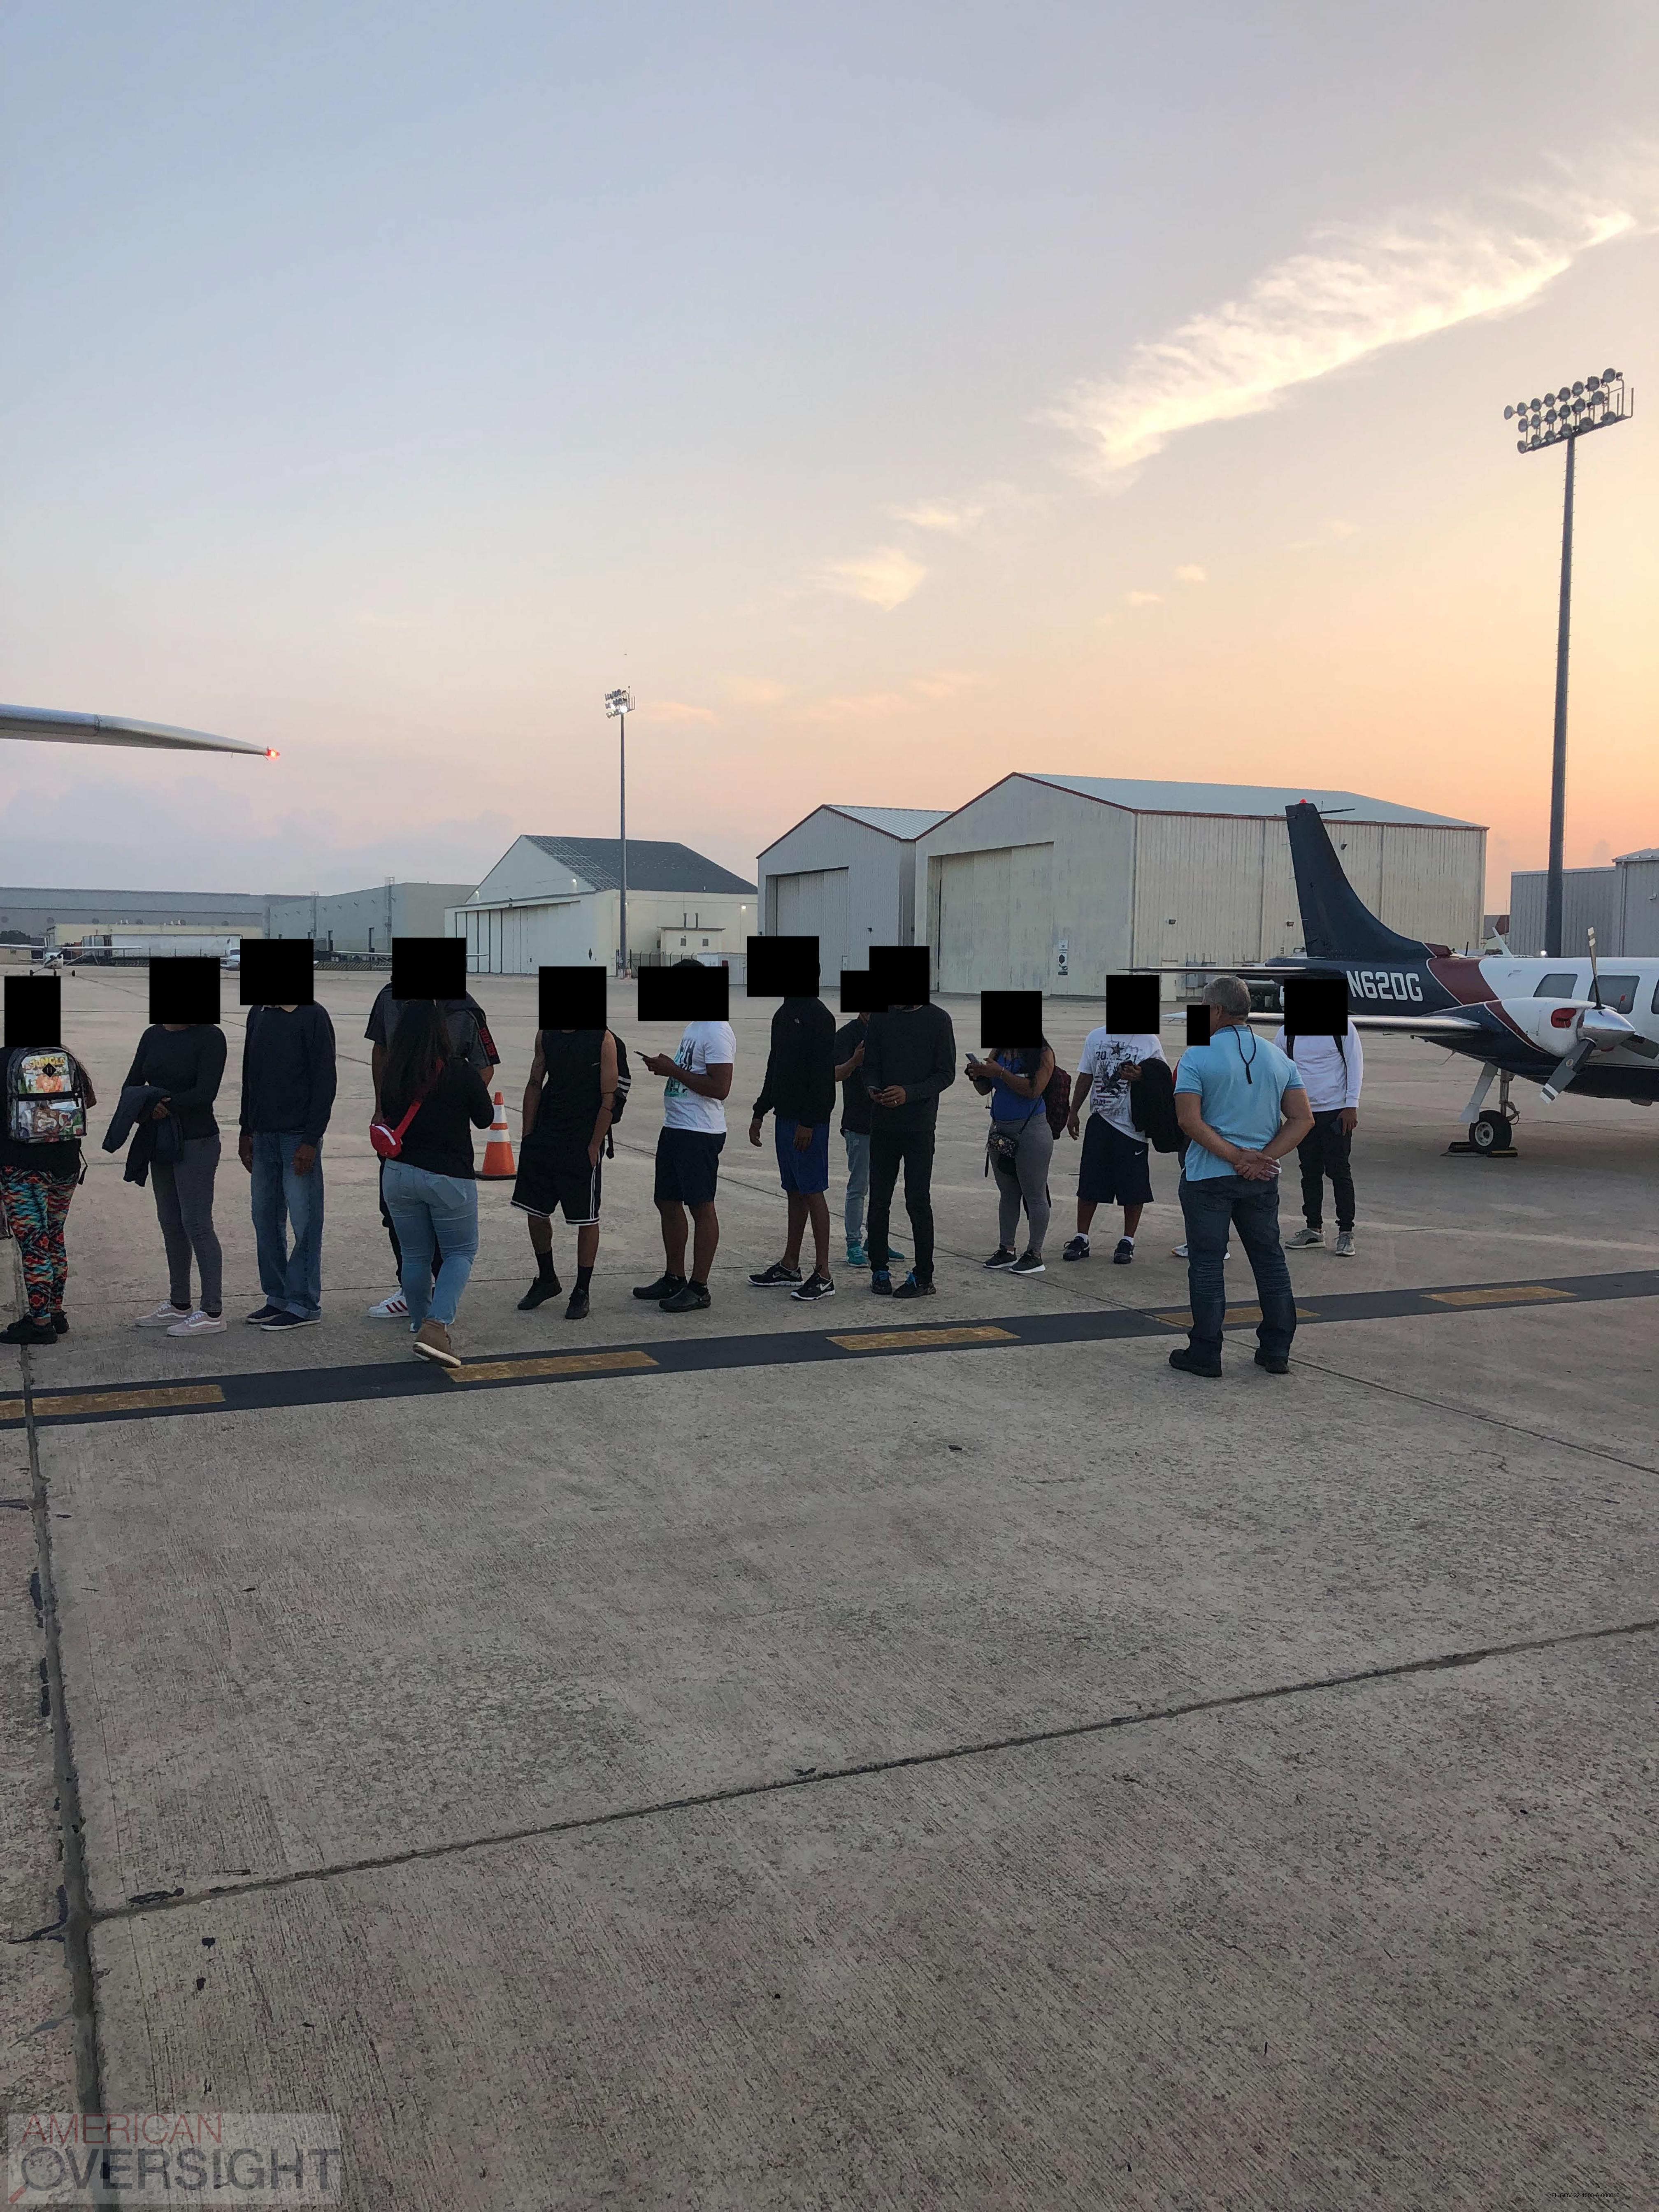

SECTION 185. From the interest earnings associated with the federal Coronavirus State Fiscal Recovery Fund (Public Law 117-2), the nonrecurring sum of \$12,000,000 from the General Revenue Fund is appropriated to the Department of Transportation for Fiscal Year 2021-2022, for implementing a program to facilitate the transport of unauthorized aliens from this state consistent with federal law. The department may, upon the receipt of at least two quotes, negotiate and enter into contracts with private parties, including common carriers, to implement the program. The department may enter into agreements with any applicable federal agency to implement the program. The term "unauthorized alien" means a person who is unlawfully present in the United States according to the terms of the federal Immigration and Nationality Act, 8 U.S.C. ss. 1101 et seq. The term shall be interpreted consistently with any applicable federal statutes, rules, or regulations. The unexpended balance of funds appropriated to the department in this section remaining as of June 30, 2022, shall revert and is appropriated for Fiscal Year 2022-2023 to the department for the same purpose. This section shall take effect upon becoming a law.

### 1.0 General Description

The Department of Transportation ("Department") seeks the services of a transportation management company or similar entity ("Contractor") to implement and manage a program to relocate out of the State of Florida foreign nationals who are not lawfully present in the United States ("Unauthorized Aliens"). Under the supervision of a Department Project Manager, Contractor will, upon demand of certain designated state and local law enforcement or criminal justice agencies ("Partner Agencies"), arrange or provide either ground or air transportation and other related services (collectively, "Relocation Services"), to assist in the voluntary relocation of Unauthorized Aliens who are found in Florida and have agreed to be relocated to another state in the United States or the District of Columbia.

### 1. General

The Department of Transportation ("Department") manages a program to relocate out of the State of Florida foreign nationals who are not lawfully present in the United States ("Unauthorized Aliens"). Under the supervision of a Department Project Manager, a vendor will, upon demand of the Department or certain designated state and local law enforcement or criminal justice agencies ("Partner Agencies"), arrange or provide either ground or air transportation and other related services (collectively, "Relocation Services"), to assist in the voluntary relocation of Unauthorized Aliens who are found in Florida and have agreed to be relocated to another state in the United States or the District of Columbia.