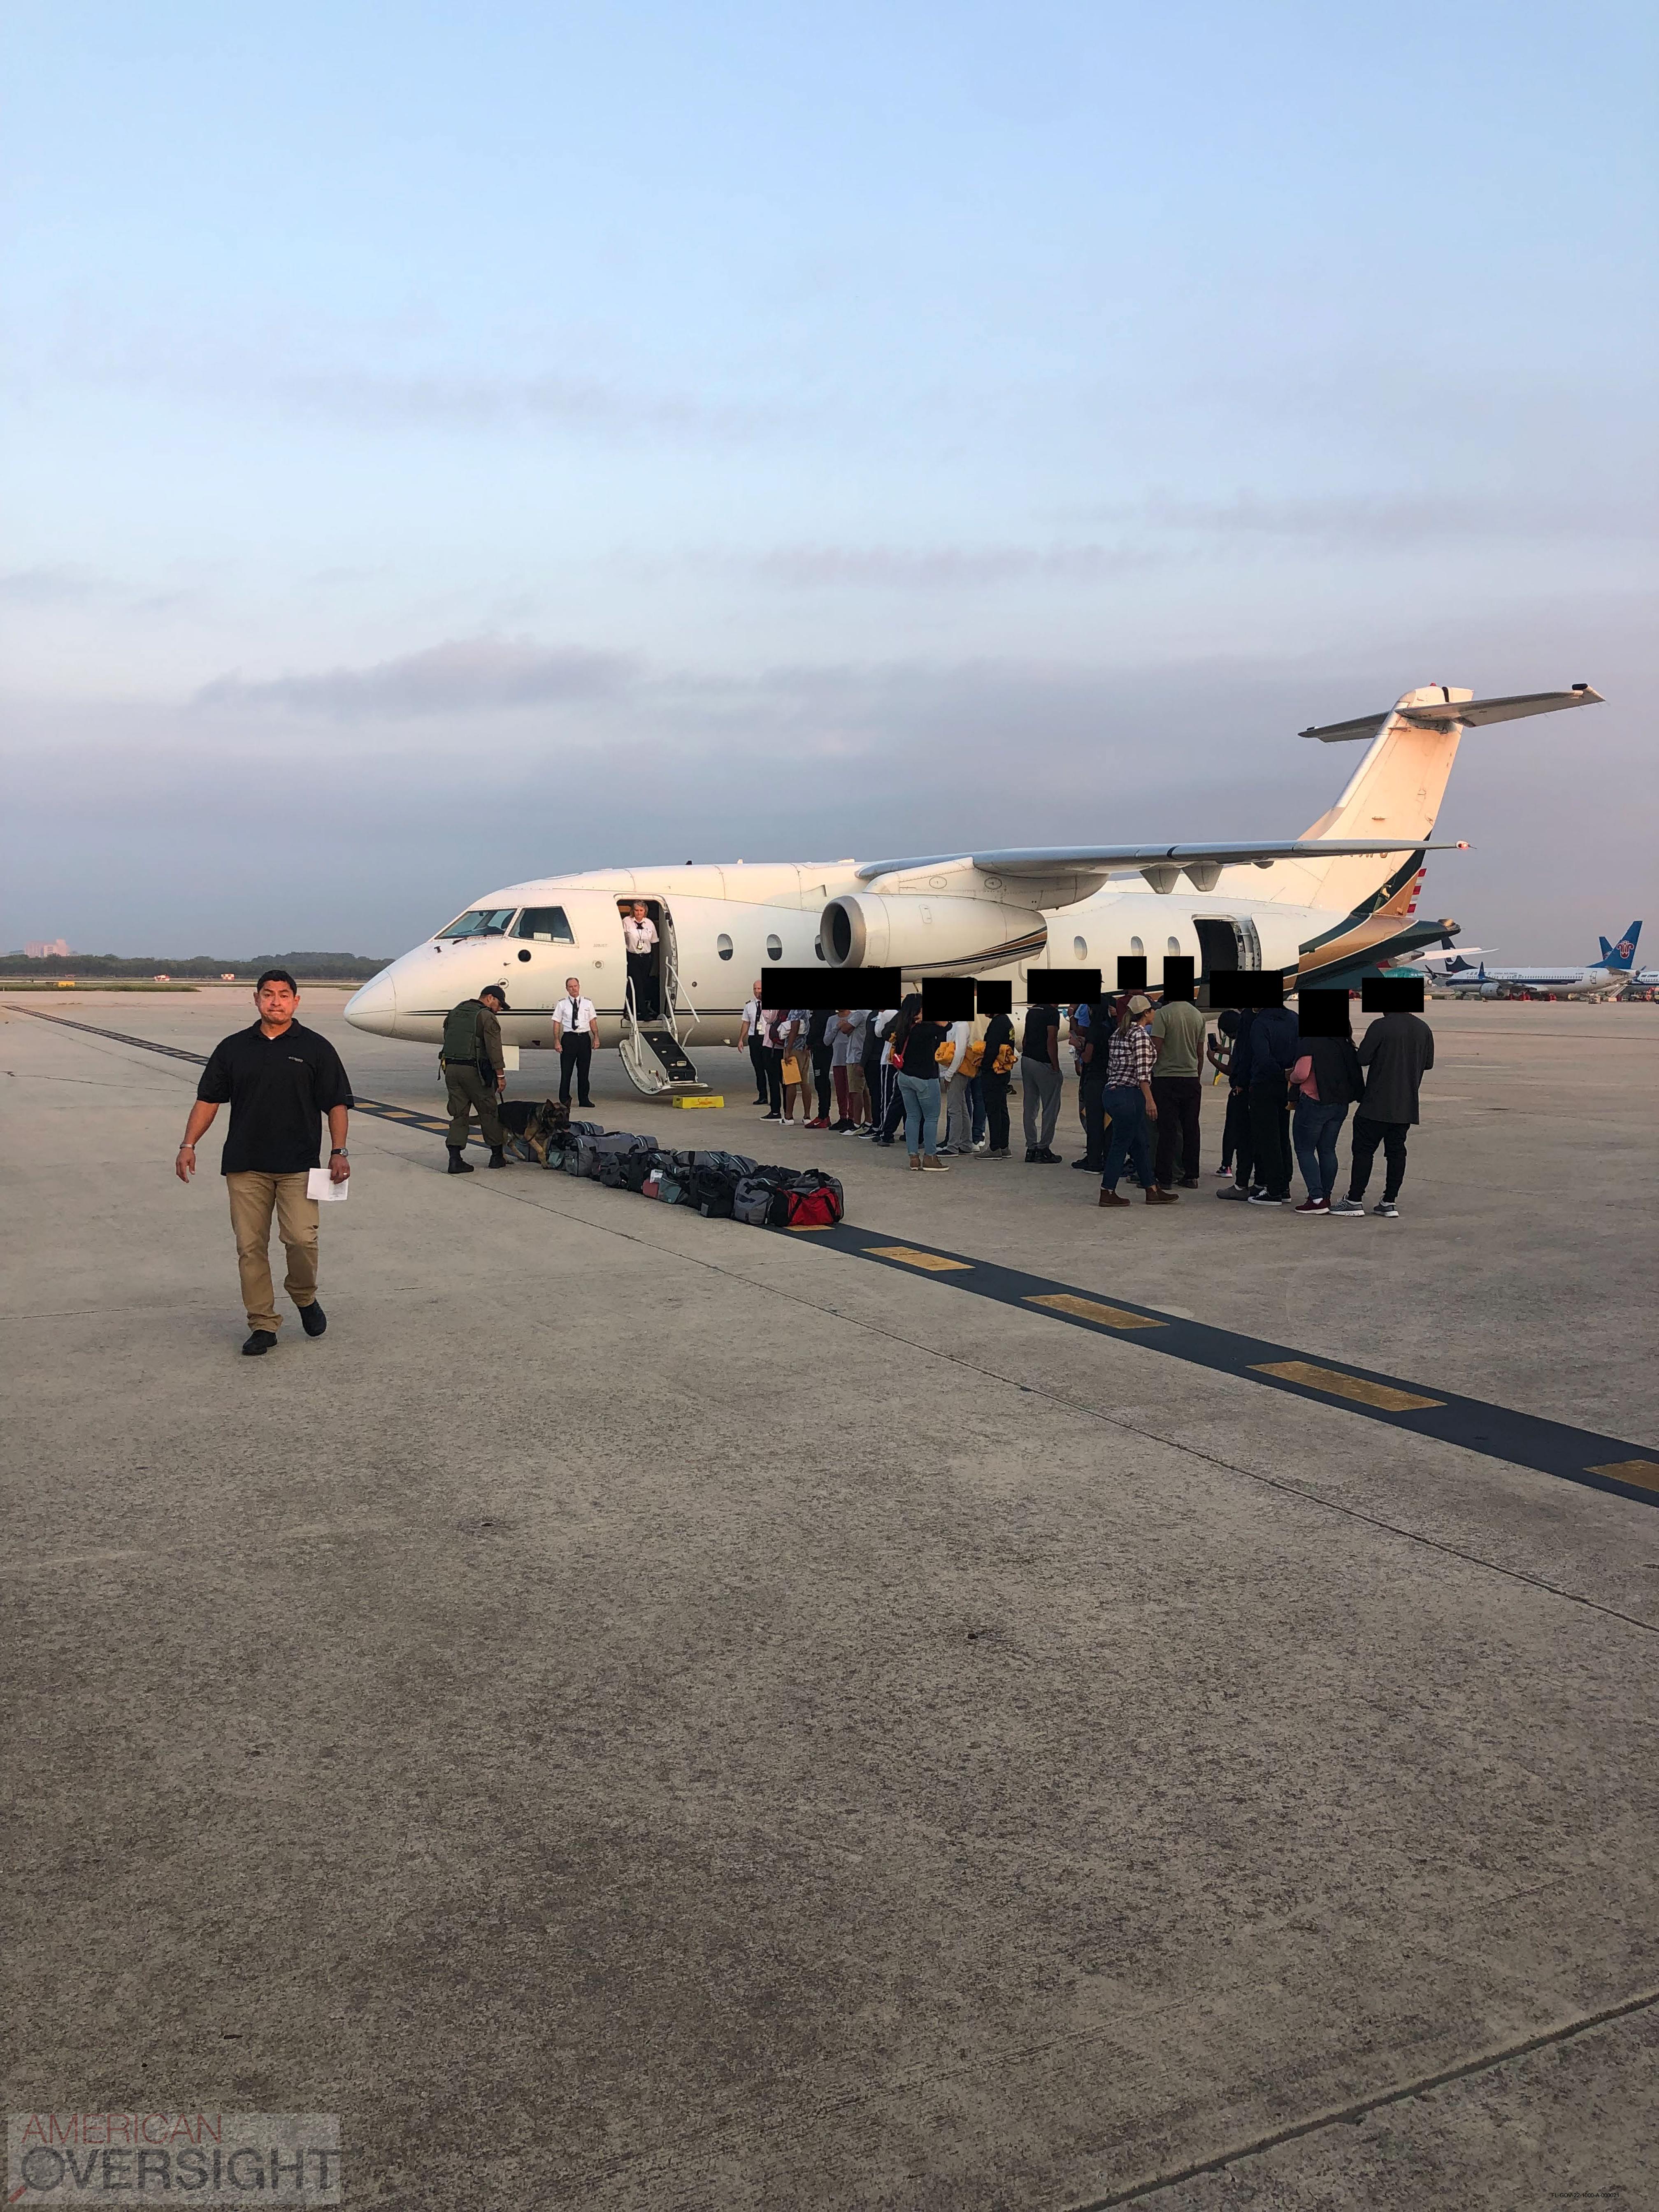

### Davis, Rebekah

From:

Davis, Rebekah

Sent:

Tuesday, July 26, 2022 5:33 PM

To:

ilmontgomerie

Subject:

RE: Florida Charter Flights

Thanks, James. This is helpful to have.

Appreciate your time today.

From: jlmontgomerie < jlmontgomerie@aol.com>

Sent: Tuesday, July 26, 2022 12:59 PM

To: Davis, Rebekah < Rebekah. Davis@dot.state.fl.us>

Subject: Florida Charter Flights

### EXTERNAL SENDER: Use caution with links and attachments.

Hello Rebekah

Thank you for the discussion this morning.

Typically any charter-flight is priced on two factors; how many people and how far are they going.