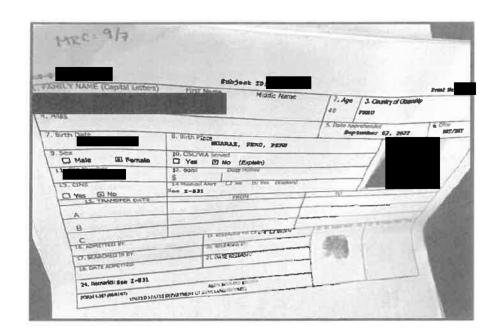

| 19, RELEASED TO U. WR | TT Deserted | 77. 5: 1                        |         | D. A CONTRACTOR |
| E ADMITTED BY      |                                         |                       | D most      |                                 |         |                 |
| 7, SEARCHED IN 8Y: |                                         | 76 RELEASED EY        |             |                                 |         |                 |
| 8. DATE ADMITTED   |                                         | DI DATE GELEASED:     |             |                                 |         |                 |
|                    |                                         |                       |             | 1                               |         |                 |







|