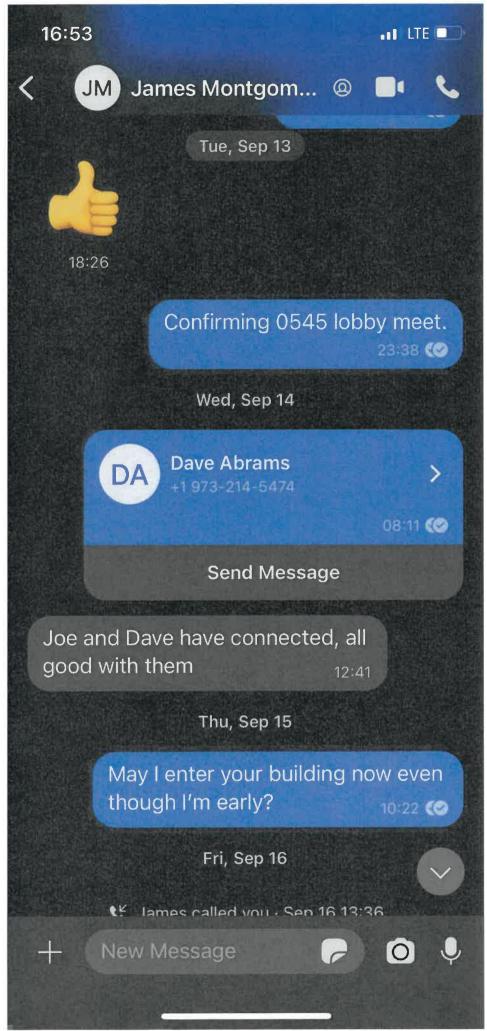

tural v de la comunidad

#### Servicios Adicionales

Agencias de restablecimiento que ayudan a refugiados bajo el programa Match Grant proveen asistencia con dinero en efectivo para refugiados por 90 días adicionales después del periodo normal de 30 días.

Programas de empleo para refugiados elegibles buscando trabajo.

#### Refugee Cash Assistance (RCA)

Provee hasta 8 meses de asistencia de dinero en efectivo para refugiados elegibles sin dependientes que residen en Massachusetts.

#### Refugee Employment Services (RES)

Provee servicios dirigidos para empleo rápido y de largo término autosuficiente por medio de un modelo que incluye instrucción de Inglés; manejo casos de empleo; preparación para el empleo; acceso a entrenamiento vocacional; emplazamiento de empleo y retención.

























































































































































































































































PO BOX 489 NEWARK, NJ 07101-0489

ST OF FL-OFFICE OF THE GOVERNO FISCAL OFFICE 400 S MONROE ST STE LL05 TALLAHASSEE, FL 32399-6536

| Change your address at<br>http://sso.verizonenterprise.com | Invoice Number | 9916580037 |  |  |
|------------------------------------------------------------|----------------|------------|--|--|
| b2b.verizonwireless.com                                    | 74206100900001 | 10/15/22   |  |  |
| Manage Your Account                                        | Account Number | Date Due   |  |  |

# **Quick Bill Summary**

Aug 2