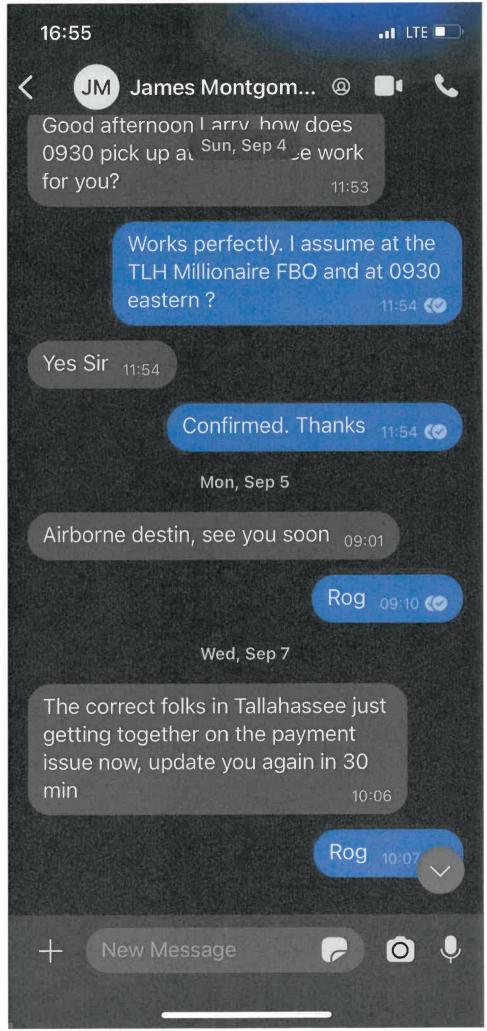

### Davis, Rebekah

From:

Davis, Rebekah

Sent:

Tuesday, July 26, 2022 5:33 PM

To:

ilmontgomerie

Subject:

RE: Florida Charter Flights

Thanks, James. This is helpful to have.

Appreciate your time today.

From: jlmontgomerie < jlmontgomerie@aol.com>

Sent: Tuesday, July 26, 2022 12:59 PM

To: Davis, Rebekah < Rebekah. Davis@dot.state.fl.us>

Subject: Florida Charter Flights

### EXTERNAL SENDER: Use caution with links and attachments.

Hello Rebekah

Thank you for the discussion this morning.

Typically any charter-flight is priced on two factors; how many people and how far are they going.

Here are several examples:

4 to 8 x people going from Crestview to Boston area is approx \$35,000.00

4 to 8 x people going from Crestview to Los Angles area is approx \$60,000.00

This is based on using a 8 x seat KingAir 350 Turbo Prop.

If you need to move more than 8 x people I would recommend using a mid-sized biz jet that can accommodate up-to 12 people.

8 to 12 x people going from Crestview to Boston area is approx \$55,000.00

8 to 12 x people going from Crestview to Los Angles area is approx \$90,000.00

We are certainly willing to provide you with pricing information on specific ad-hoc requirements on a case by case basis.

I do hope this information is useful, and I am available to answer any questions, or provide further information as required.

Sincerely

v/r

James L. Montgomerie +1.503.970.2827 www.vscglobal.com