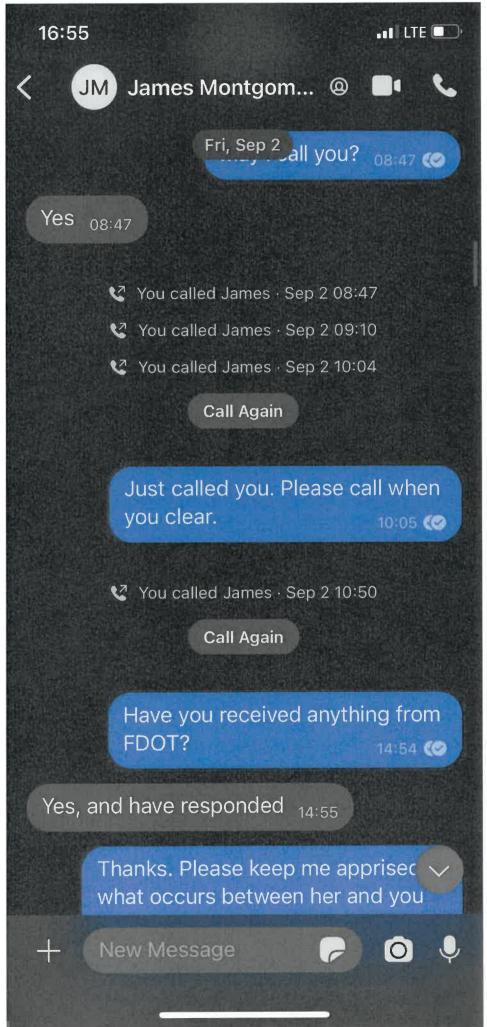

### Davis, Rebekah

From:

Davis, Rebekah

Sent:

Tuesday, July 26, 2022 5:33 PM

To:

ilmontgomerie

Subject:

RE: Florida Charter Flights

Thanks, James. This is helpful to have.

Appreciate your time today.

From: jlmontgomerie < jlmontgomerie@aol.com>

Sent: Tuesday, July 26, 2022 12:59 PM

To: Davis, Rebekah < Rebekah. Davis@dot.state.fl.us>

Subject: Florida Charter Flights

### EXTERNAL SENDER: Use caution with links and attachments.

Hello Rebekah

Thank you for the discussion this morning.

Typically any charter-flight is priced on two factors; how many people and how far are they going.

Here are several examples:

4 to 8 x people going from Crestview to Boston area is approx \$35,000.00

4 to 8 x people going from Crestview to Los Angles area is approx \$60,000.00

This is based on using a 8 x seat KingAir 350 Turbo Prop.

If you need to move more than 8 x people I would recommend using a mid-sized biz jet that can accommodate up-to 12 people.

8 to 12 x people going from Crestview to Boston area is approx \$55,000.00

8 to 12 x people going from Crestview to Los Angles area is approx \$90,000.00

We are certainly willing to provide you with pricing information on specific ad-hoc requirements on a case by case basis.

I do hope this information is useful, and I am available to answer any questions, or provide further information as required.

Sincerely

v/r

James L. Montgomerie +1.503.970.2827 www.vscglobal.com