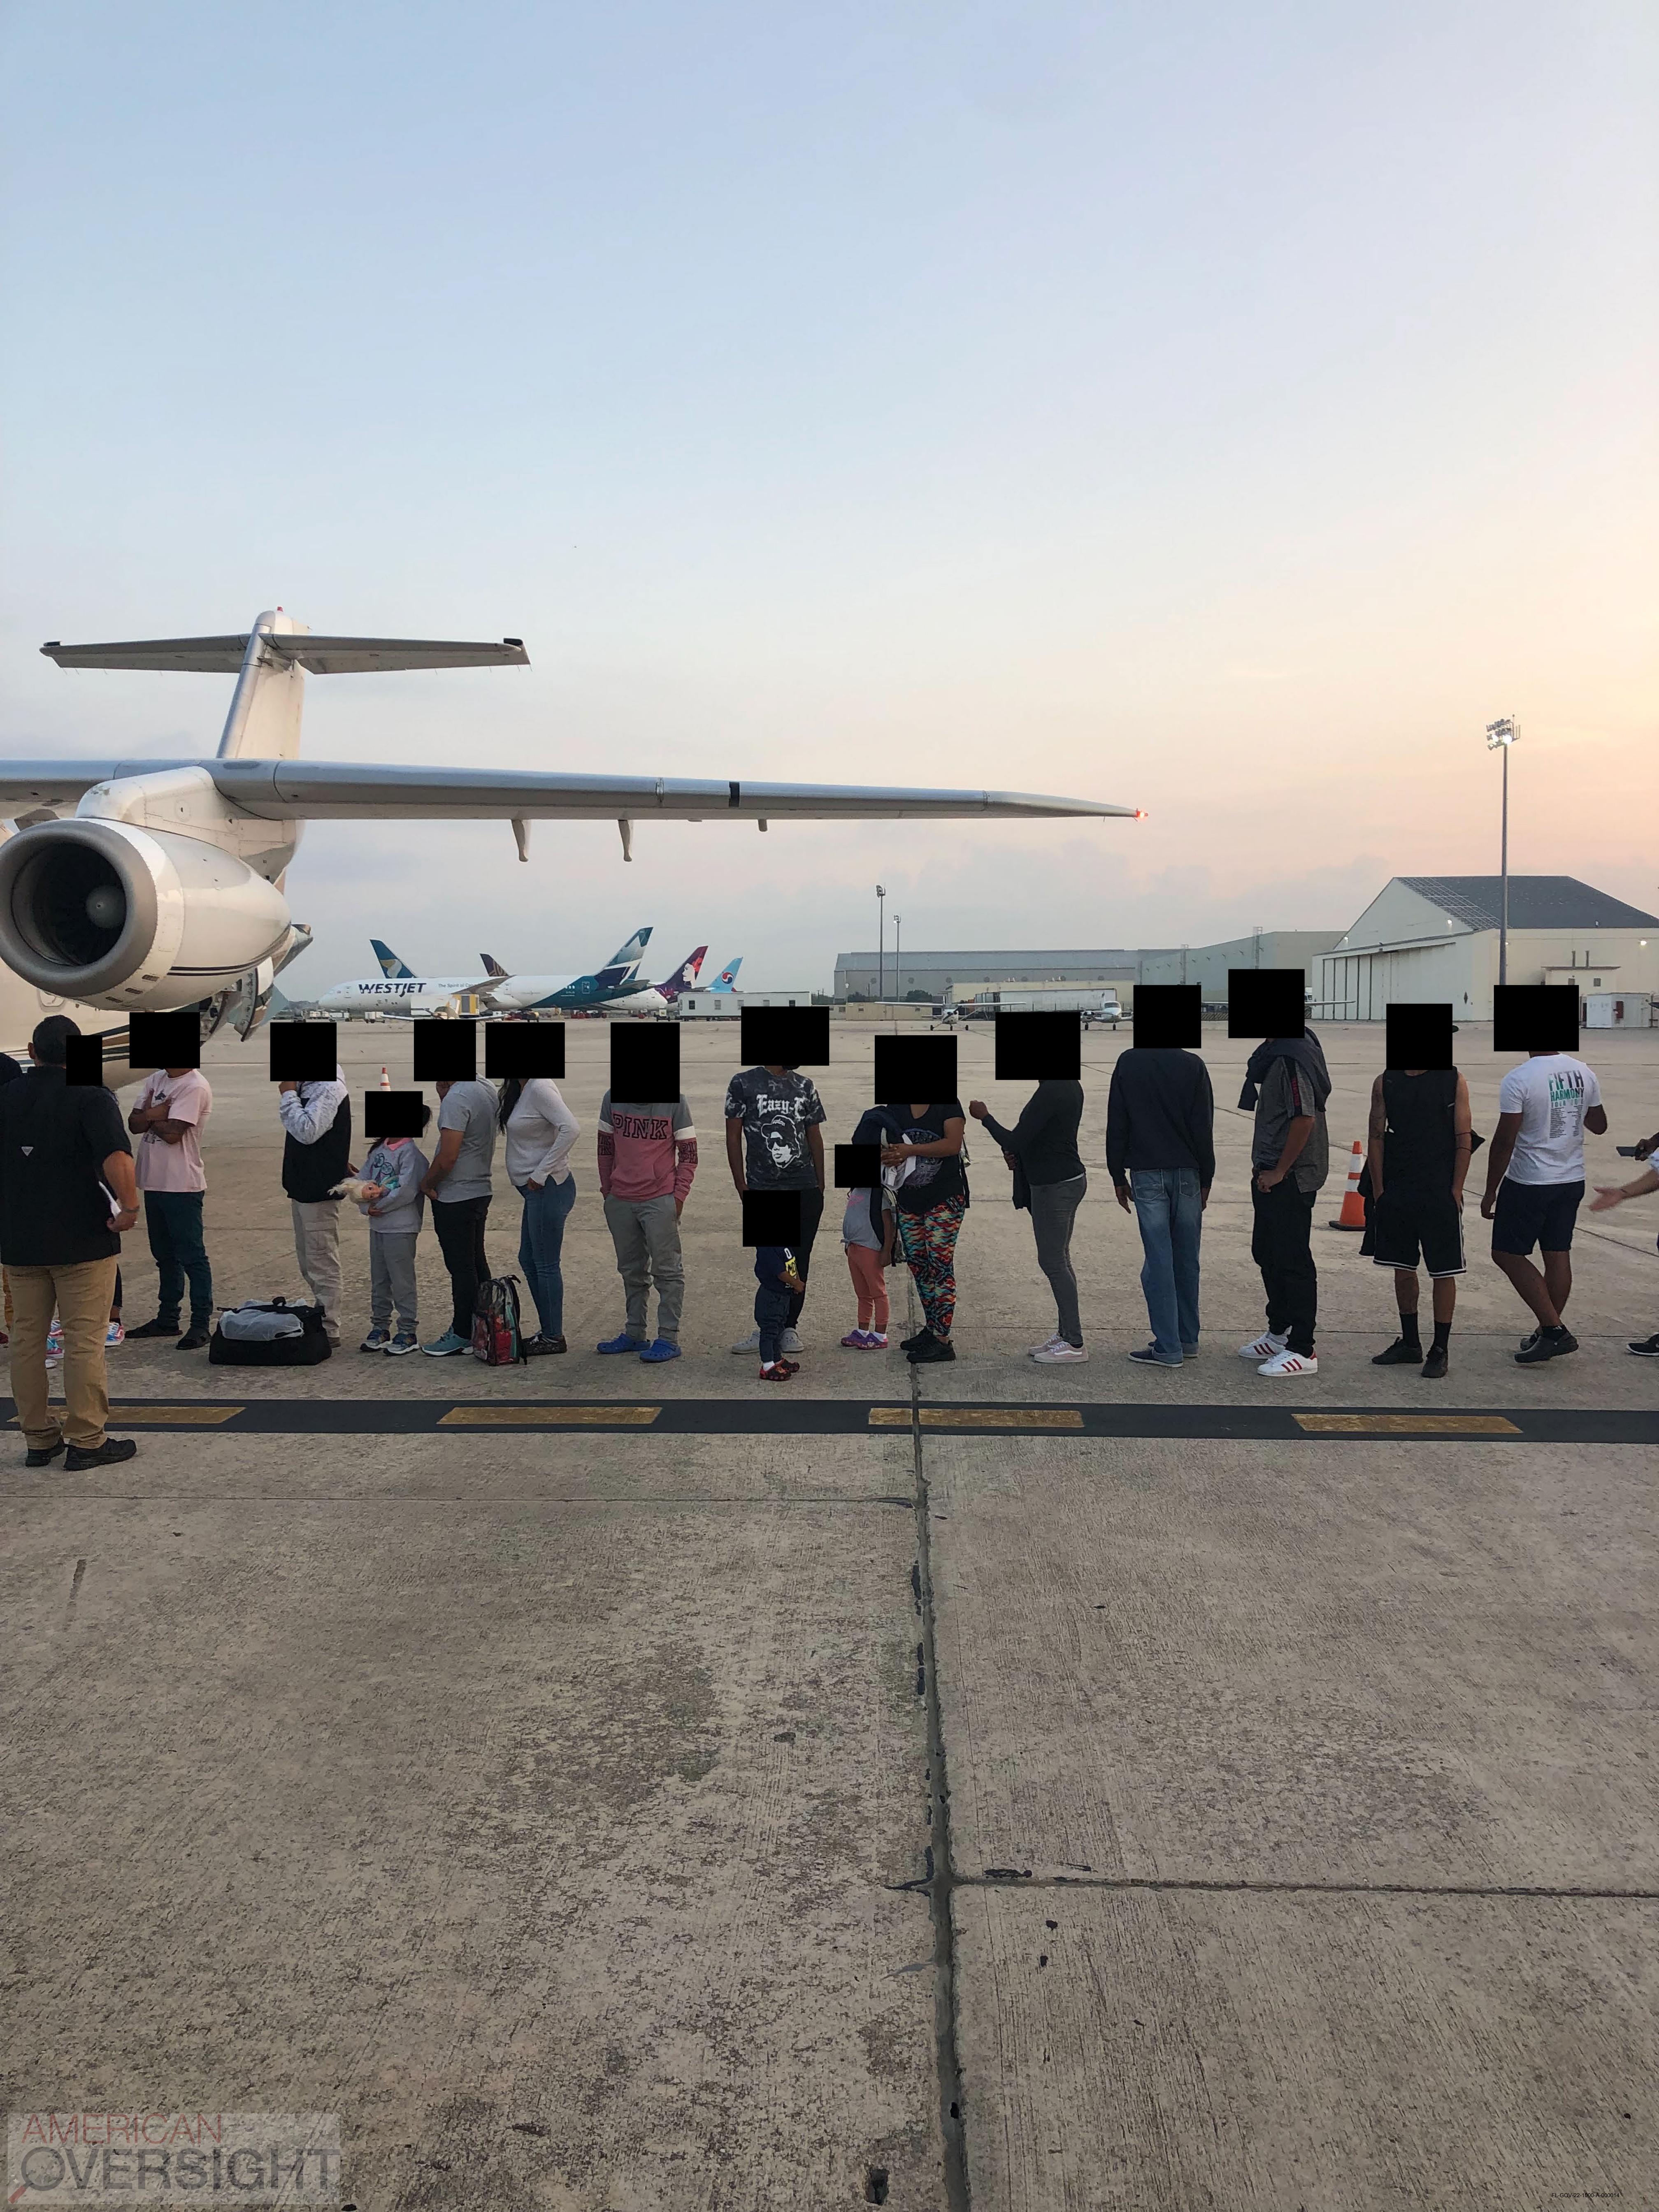

SECTION 185. From the interest earnings associated with the federal Coronavirus State Fiscal Recovery Fund (Public Law 117-2), the nonrecurring sum of \$12,000,000 from the General Revenue Fund is appropriated to the Department of Transportation for Fiscal Year 2021-2022, for implementing a program to facilitate the transport of unauthorized aliens from this state consistent with federal law. The department may, upon the receipt of at least two quotes, negotiate and enter into contracts with private parties, including common carriers, to implement the program. The department may enter into agreements with any applicable federal agency to implement the program. The term "unauthorized alien" means a person who is unlawfully present in the United States according to the terms of the federal Immigration and Nationality Act, 8 U.S.C. ss. 1101 et seq. The term shall be interpreted consistently with any applicable federal statutes, rules, or regulations. The unexpended balance of funds appropriated to the department in this section remaining as of June 30, 2022, shall revert and is appropriated for Fiscal Year 2022-2023 to the department for the same purpose. This section shall take effect upon becoming a law.

### 1.0 General Description

The Department of Transportation ("Department") seeks the services of a transportation management company or similar entity ("Contractor") to implement and manage a program to relocate out of the State of Florida foreign nationals who are not lawfully present in the United States ("Unauthorized Aliens"). Under the supervision of a Department Project Manager, Contractor will, upon demand of certain designated state and local law enforcement or criminal justice agencies ("Partner Agencies"), arrange or provide either ground or air transportation and other related services (collectively, "Relocation Services"), to assist in the voluntary relocation of Unauthorized Aliens who are found in Florida and have agreed to be relocated to another state in the United States or the District of Columbia.

### 1. General

The Department of Transportation ("Department") manages a program to relocate out of the State of Florida foreign nationals who are not lawfully present in the United States ("Unauthorized Aliens"). Under the supervision of a Department Project Manager, a vendor will, upon demand of the Department or certain designated state and local law enforcement or criminal justice agencies ("Partner Agencies"), arrange or provide either ground or air transportation and other related services (collectively, "Relocation Services"), to assist in the voluntary relocation of Unauthorized Aliens who are found in Florida and have agreed to be relocated to another state in the United States or the District of Columbia.