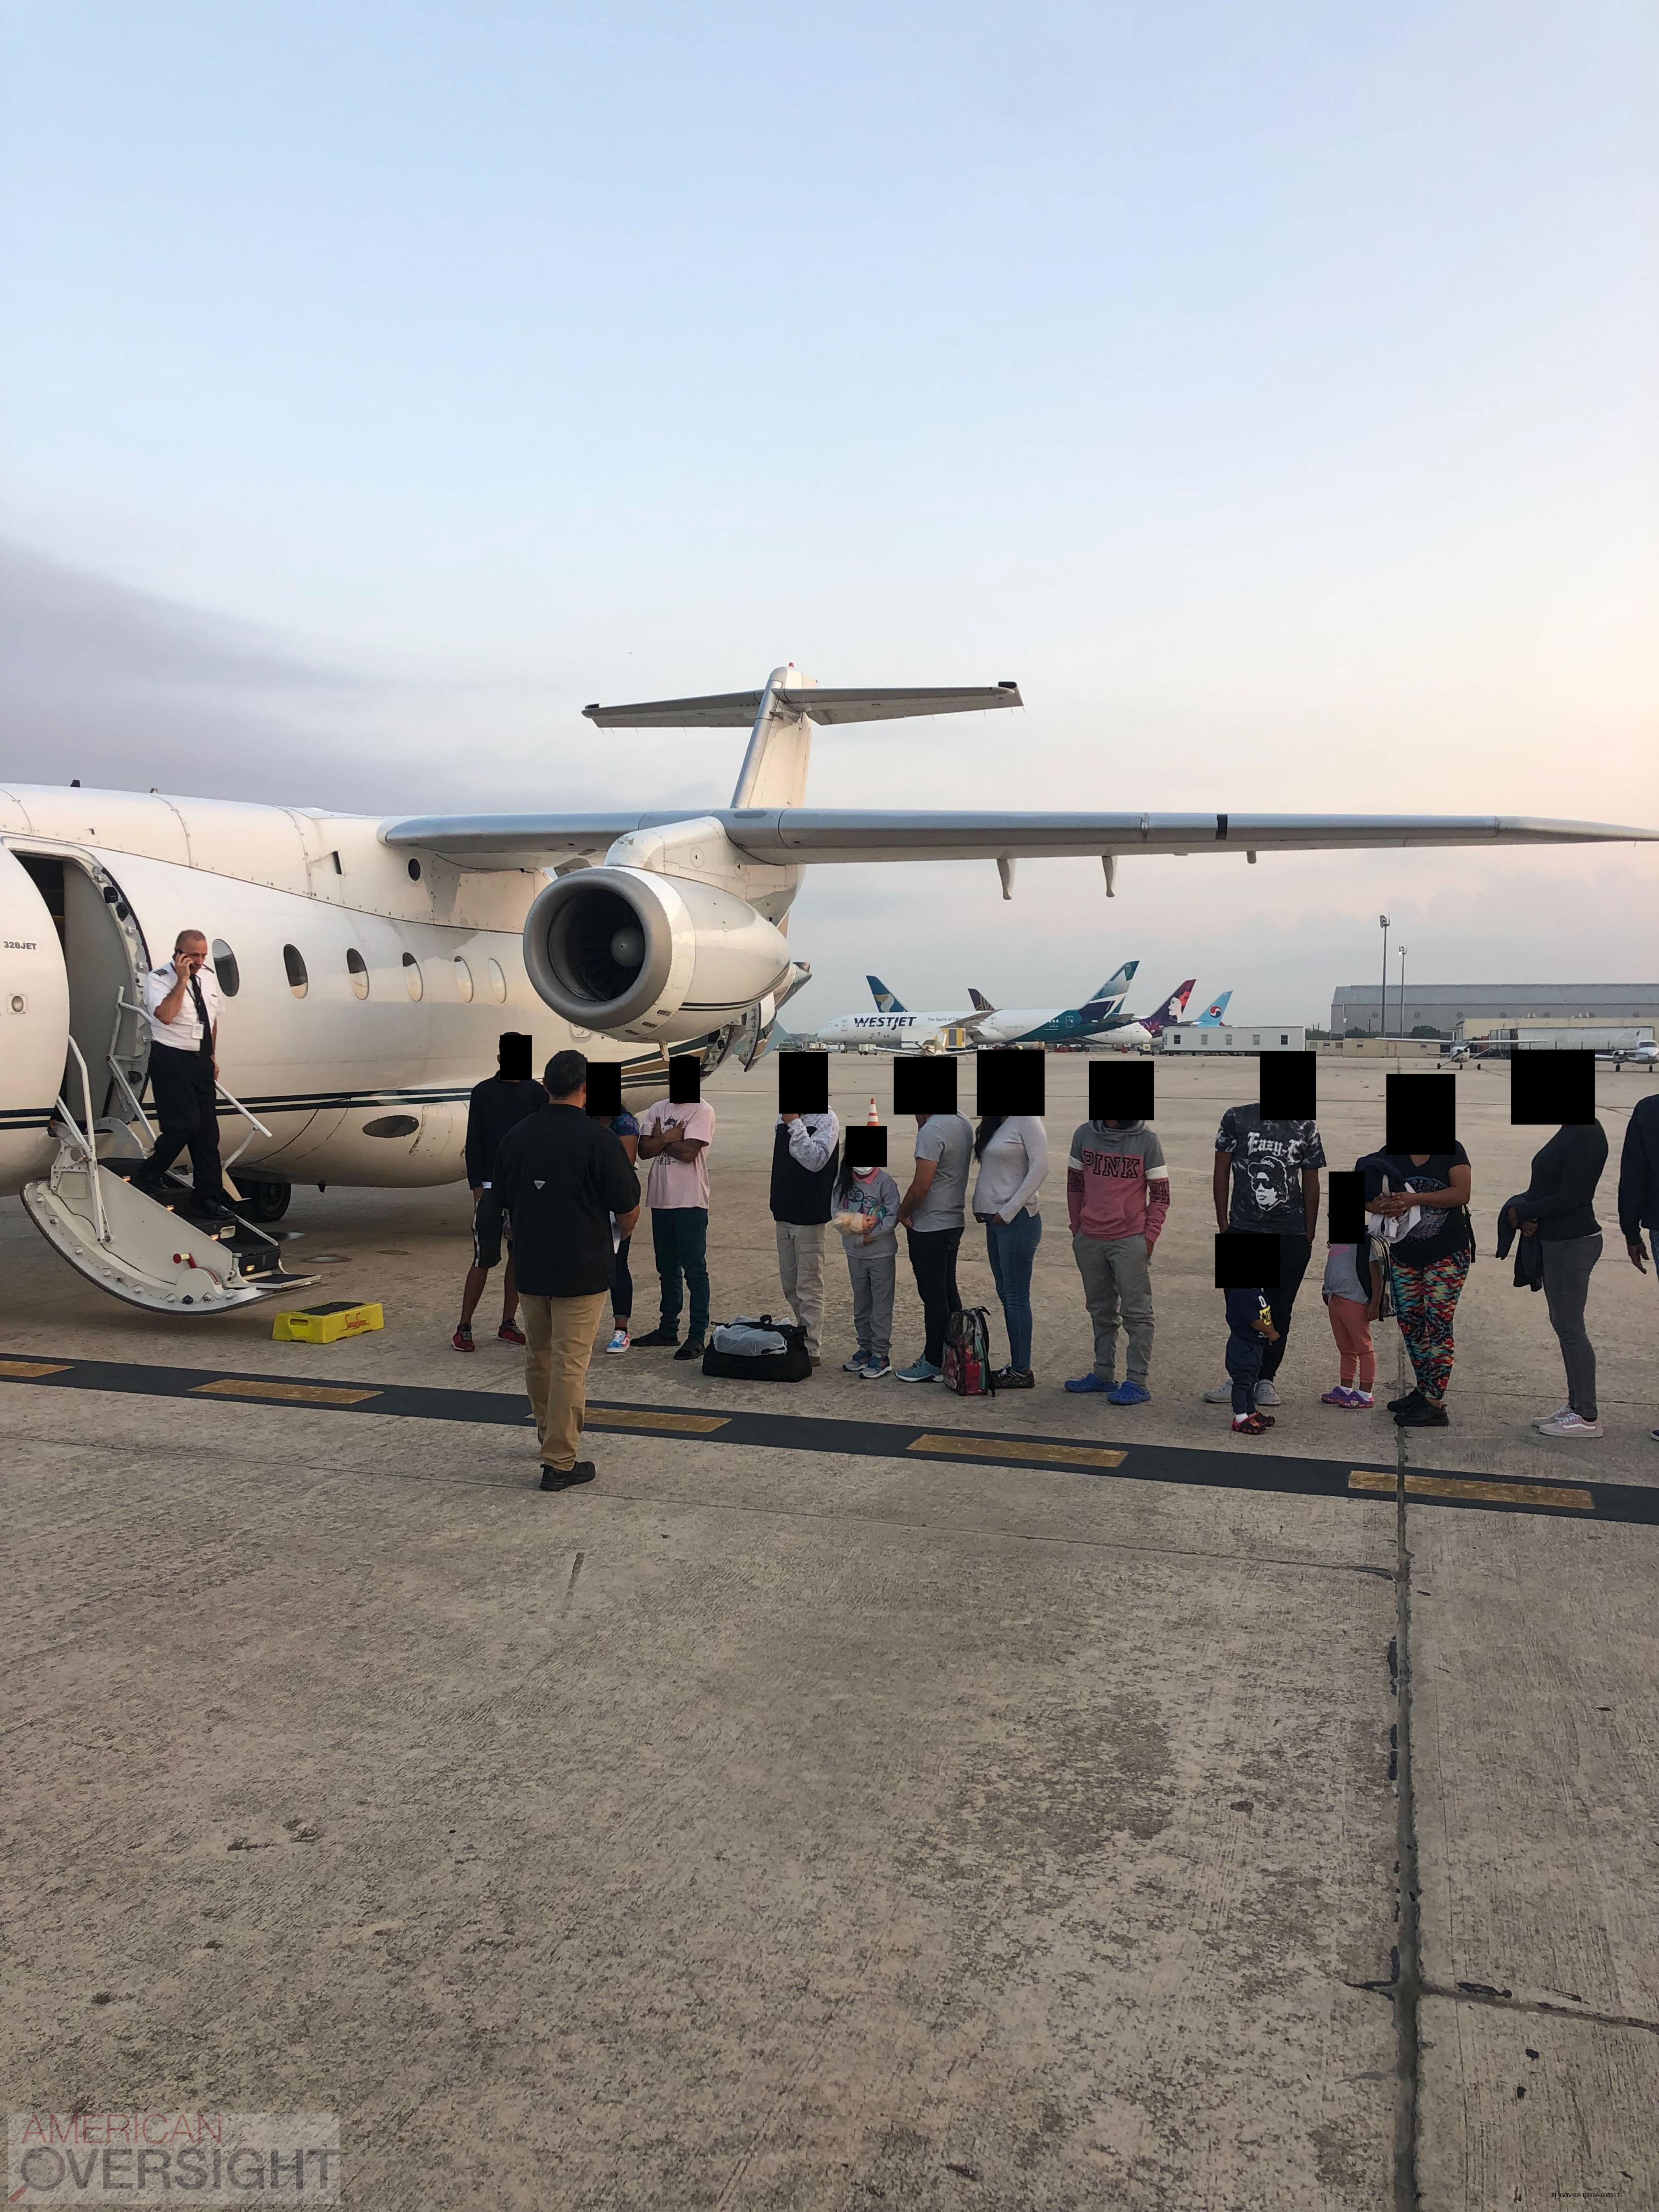

SECTION 185. From the interest earnings associated with the federal Coronavirus State Fiscal Recovery Fund (Public Law 117-2), the nonrecurring sum of \$12,000,000 from the General Revenue Fund is appropriated to the Department of Transportation for Fiscal Year 2021-2022, for implementing a program to facilitate the transport of unauthorized aliens from this state consistent with federal law. The department may, upon the receipt of at least two quotes, negotiate and enter into contracts with private parties, including common carriers, to implement the program. The department may enter into agreements with any applicable federal agency to implement the program. The term "unauthorized alien" means a person who is unlawfully present in the United States according to the terms of the federal Immigration and Nationality Act, 8 U.S.C. ss. 1101 et seq. The term shall be interpreted consistently with any applicable federal statutes, rules, or regulations. The unexpended balance of funds appropriated to the department in this section remaining as of June 30, 2022, shall revert and is appropriated for Fiscal Year 2022-2023 to the department for the same purpose. This section shall take effect upon becoming a law.

### 1.0 General Description

The Department of Transportation ("Department") seeks the services of a transportation management company or similar entity ("Contractor") to implement and manage a program to relocate out of the State of Florida foreign nationals who are not lawfully present in the United States ("Unauthorized Aliens"). Under the supervision of a Department Project Manager, Contractor will, upon demand of certain designated state and local law enforcement or criminal justice agencies ("Partner Agencies"), arrange or provide either ground or air transportation and other related services (collectively, "Relocation Services"), to assist in the voluntary relocation of Unauthorized Aliens who are found in Florida and have agreed to be relocated to another state in the United States or the District of Columbia.

### 1. General

The Department of Transportation ("Department") manages a program to relocate out of the State of Florida foreign nationals who are not lawfully present in the United States ("Unauthorized Aliens"). Under the supervision of a Department Project Manager, a vendor will, upon demand of the Department or certain designated state and local law enforcement or criminal justice agencies ("Partner Agencies"), arrange or provide either ground or air transportation and other related services (collectively, "Relocation Services"), to assist in the voluntary relocation of Unauthorized Aliens who are found in Florida and have agreed to be relocated to another state in the United States or the District of Columbia.