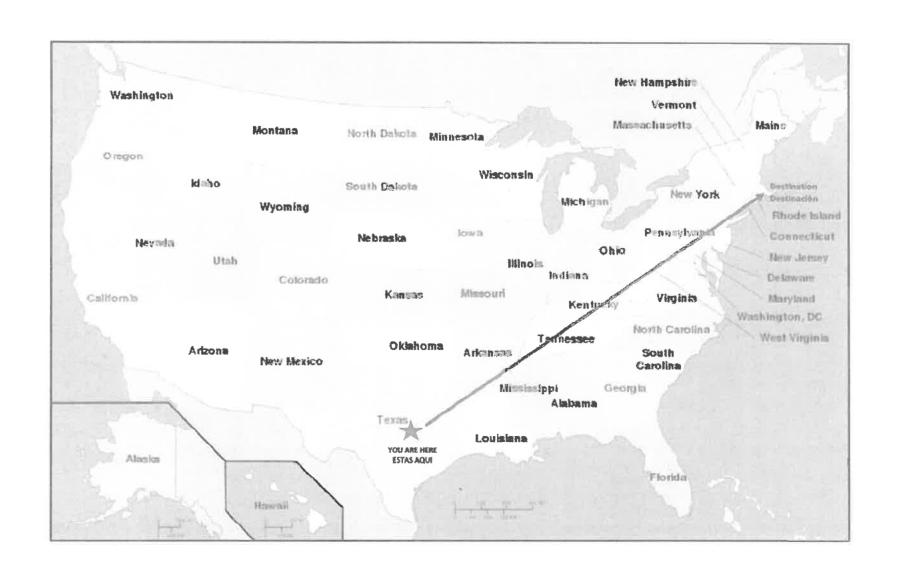

.

Si usted está dentro de alguna de las categorías a continuación, lea la información en la sección correspondiente. Sin embargo, la mayoría de las personas pueden cambiar su dirección de dos maneras:

- A través de su <u>cuenta actual de USCIS en línea</u> si presentó su formulario en línea, o
- Mediante la presentación del Formulario AR-11. Tarjeta de Cambio de Dirección de Extranjero, en línea en la página web de Cambio de Dirección (siempre y cuando no haya presentado uno de los formularios en las secciones a continuación). Presentar el Formulario AR-11 en línea actualizará su dirección en todas las solicitudes o peticiones pendientes que usted incluya en el formulario. No necesita enviar el Formulario AR-11 si usa la página web de cambio de dirección.

https://www.uscis.gov/ar-11







# Welcome to Massachusetts Bienvenido a Massachusetts





# Massachusetts Beneficios para Refugiados







#### Phone / Teléfono:

(617) 727-7888 M-F 9:00 AM TO 5:00 PM

#### Website / Página de Red:

https://www.mass.gov/orgs/office-for-refugees-and-immi@rants

### Community Services and Churches / Servicios de comunidad e Iglesias

#### First Stop

https://firststopmv.org/provider/category/lega |-assistance/immigration/

#### Immigration Resource Center (508) 771-1727

#### **Federated Church**

45 S. Summer Street, Edgartown, MA (508) 627-4421

#### **Hebrew Center**

Vineyard Haven, MA (508) 693-0745

#### MV Community Services (508) 693-7900

# Massachusetts Refugee Benefits





#### **Additional Services**

Resettlement agencies who resettle refugees under the Match Grant Prog