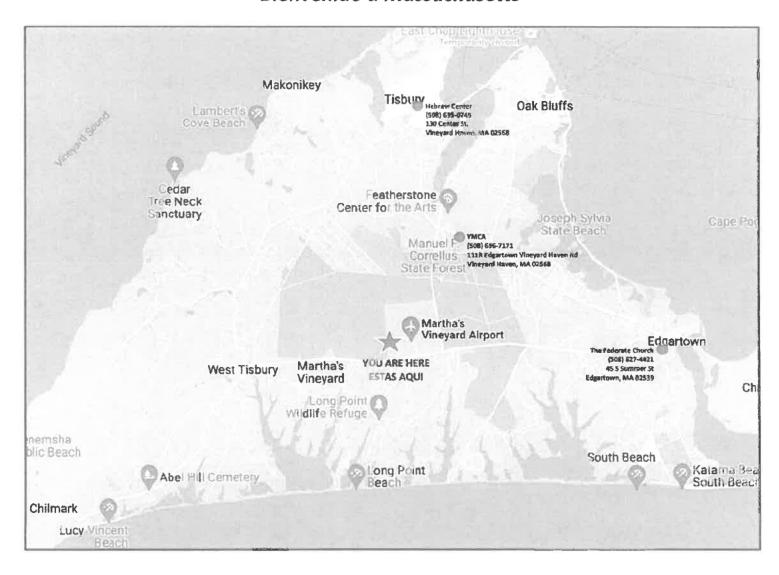

8/1/2022

Quote For DOT Transportation of 5 Persons from TBD Florida Location to TBD Massachusetts Location Week of 8/8/22-8/15/22

TOTAL PRICE:

\$26,000.00

Price includes all expenses including the following:

1 Bilingual Officer with 5 - 7 Days Advance notice required of Dates and Locations for the officer

All Persons shall be provided with:

Care Package of Travel Size items: Toothpaste, toothbrush, shampoo, bodywash, deodorant, comb