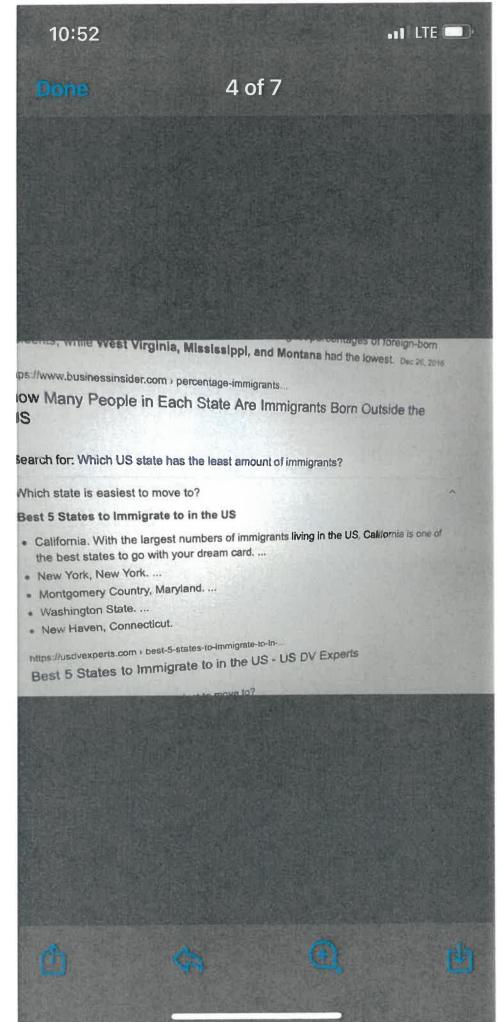

Public Records Requests.

The following production is available online:

1. 10-07-2022 Martha's Vineyard Production #1

Each subsequent production of documents responsive to requests on this subject matter will be released online at this link. Please continue to look periodically, as a rolling production of documents will continue to be released once responsive documents are reviewed.