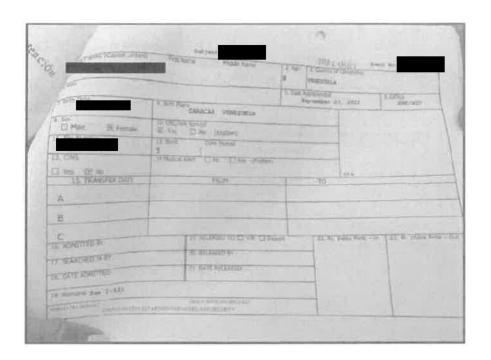

|







| PARTITY WANTE (Cooked Letters)                                                       | Frit Name Mikite Kaing