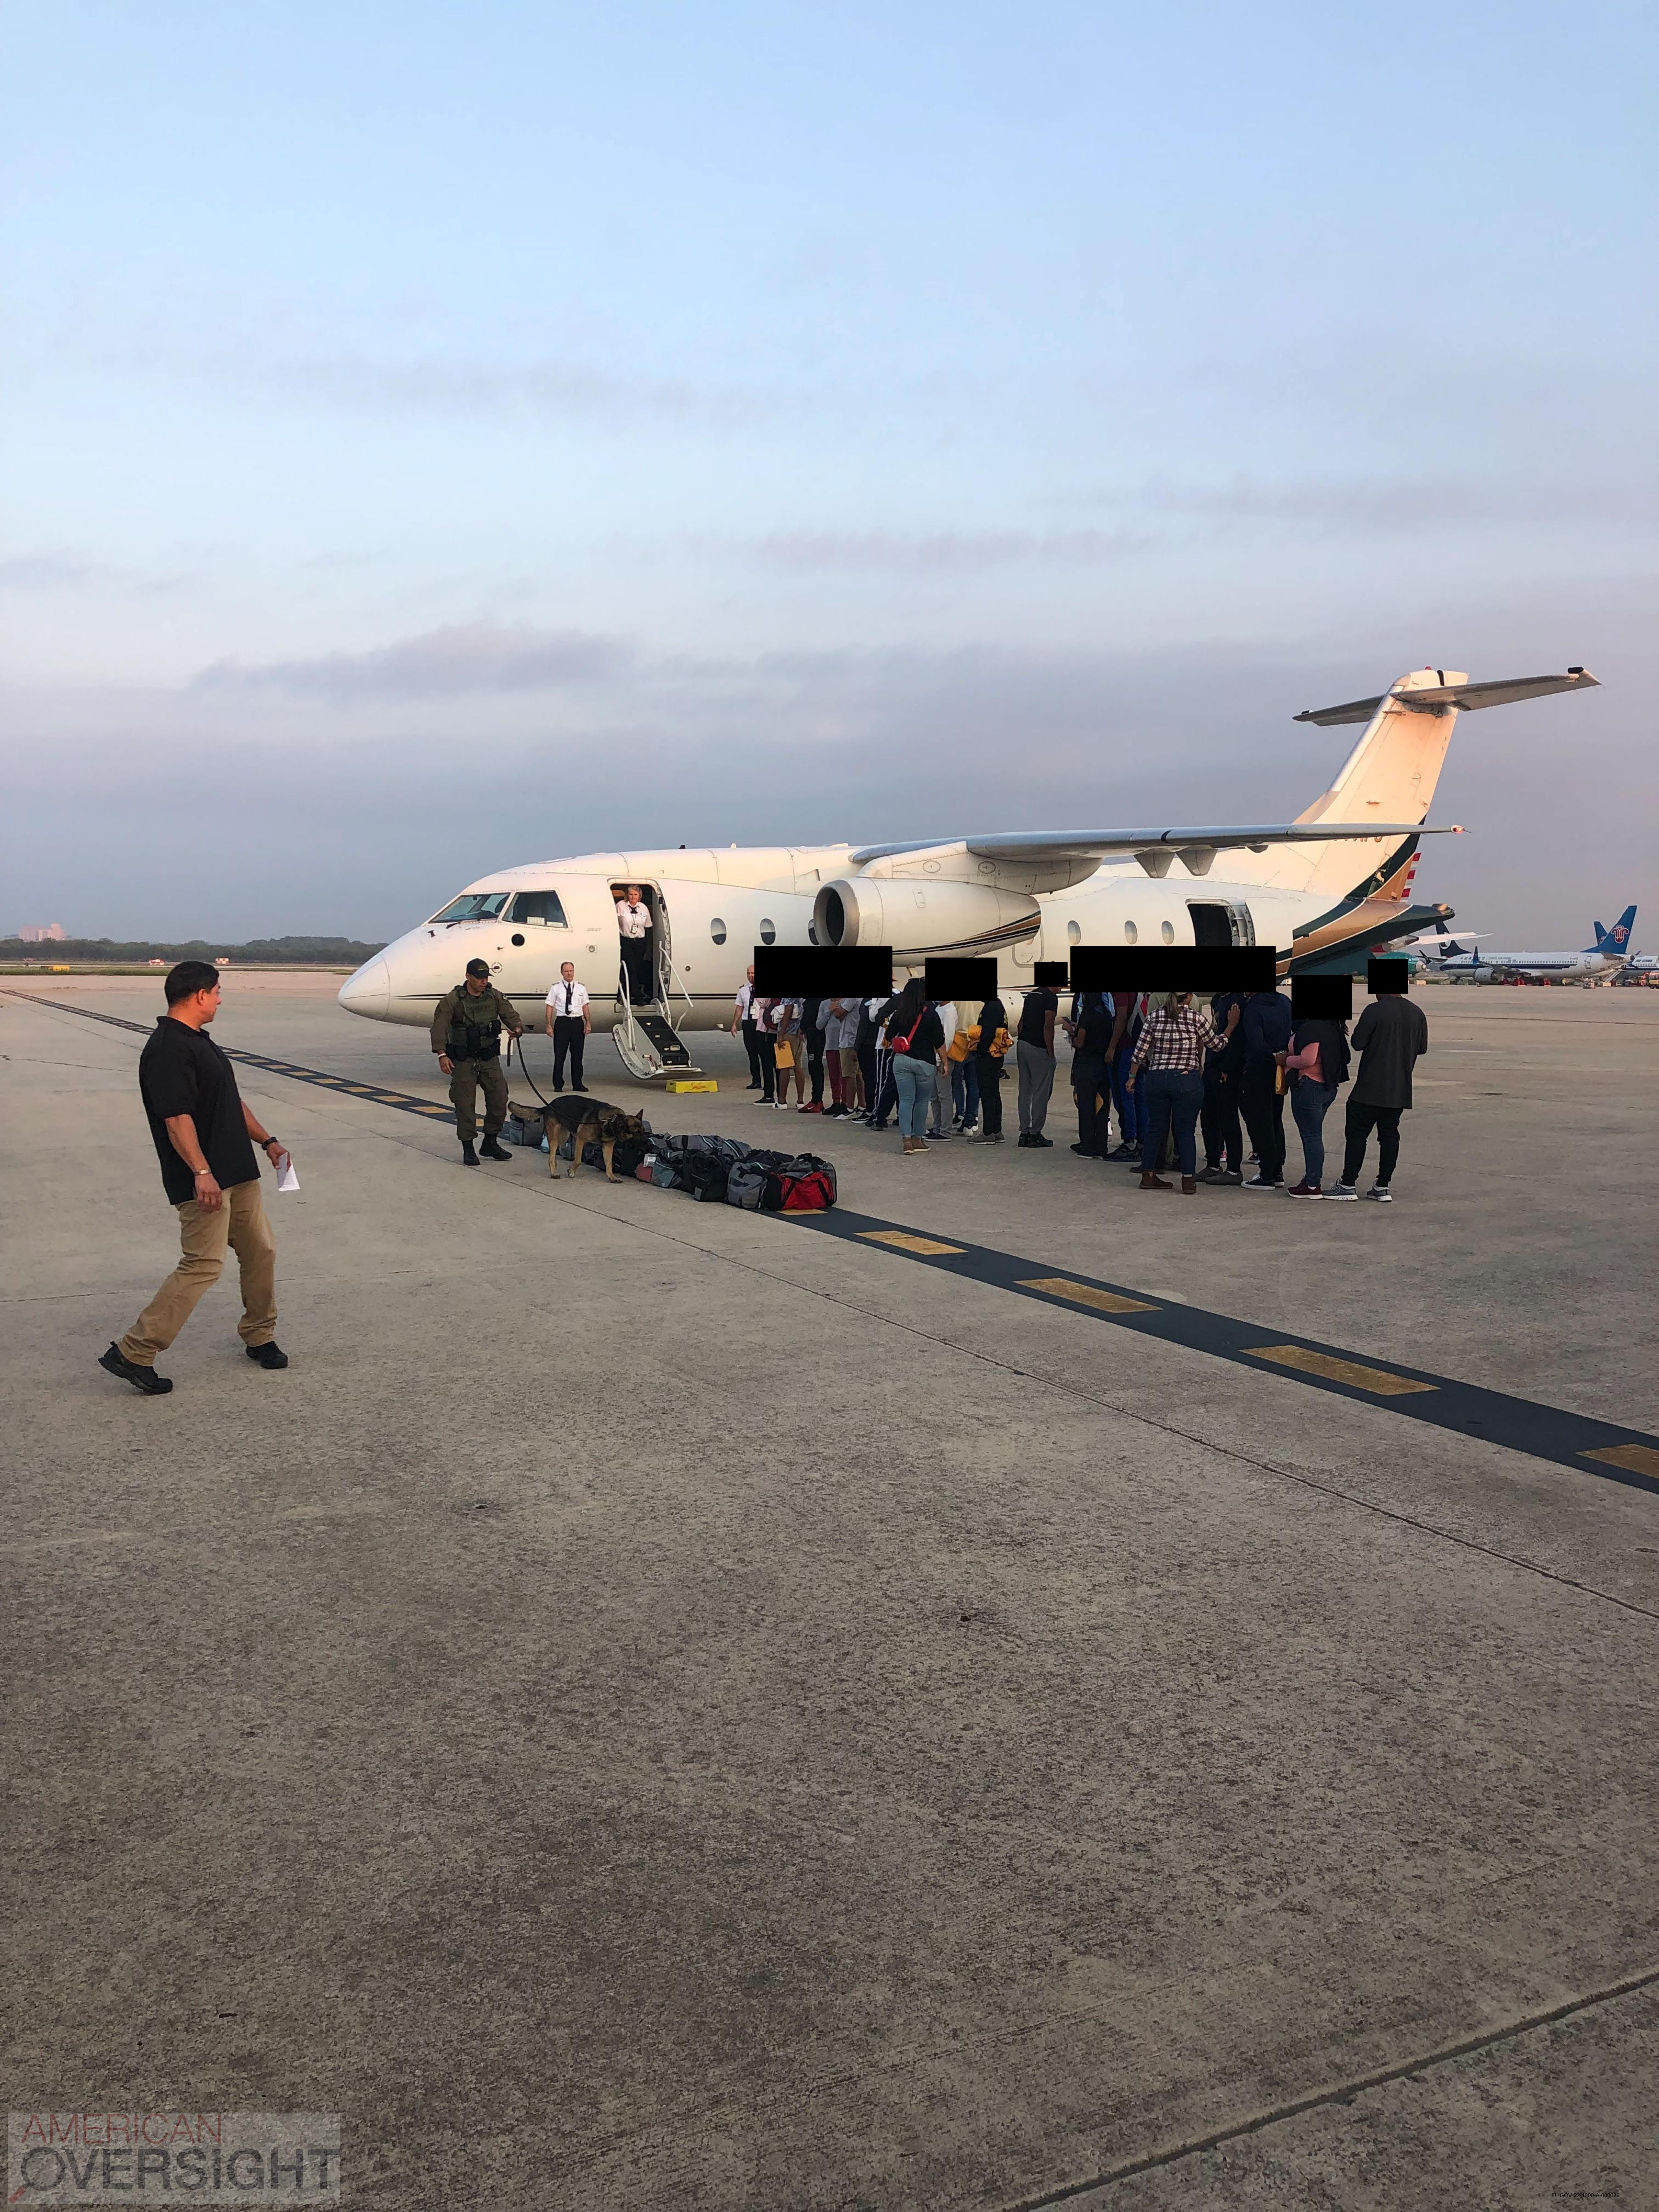

### Davis, Rebekah

From:

Davis, Rebekah

Sent:

Tuesday, July 26, 2022 5:33 PM

To:

ilmontgomerie

Subject:

RE: Florida Charter Flights

Thanks, James. This is helpful to have.

Appreciate your time today.

From: jlmontgomerie < jlmontgomerie@aol.com>

Sent: Tuesday, July 26, 2022 12:59 PM

To: Davis, Rebekah < Rebekah. Davis@dot.state.fl.us>

Subject: Florida Charter Flights

### EXTERNAL SENDER: Use caution with links and attachments.

Hello Rebekah

Thank you for the discussion this morning.

Typically any charter-flight is priced on two factors; how many people and how far are they going.