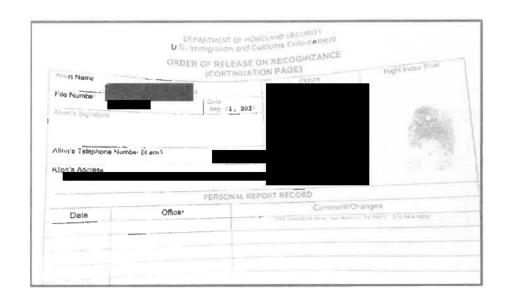

| S. See Page CAMACAS. VERSIONIA  S. OSCINA Series S. Yes D. No. (Super) CI. See See See See See See See See See Se | S. Dies Appropriated Sup Leading 92, 2022  E. Office 1007 | lune. |
| C 16 AND STREET 177 SCANDERON BE: 18. SEATON STREET 18. SEATON STR | RESIDENT UTTER DESIGN                                                                                             | AT 10 depts from 1 to 100 to 100 to 100 to                |       |







| Char Marie Hardy Rama                | 2,Ast.