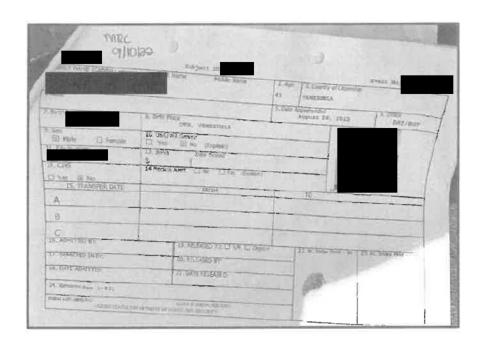

8/1/2022

Quote For DOT Transportation of 5 Persons from TBD Florida Location to TBD Massachusetts Location Week of 8/8/22-8/15/22

TOTAL PRICE:

\$26,000.00

Price includes all expenses including the following:

1 Bilingual Officer with 5 - 7 Days Advance notice required of Dates and Locations for the officer

All Persons shall be provided with:

Care Package of Travel Size items: Toothpaste, toothbrush, shampoo, bodywash, deodorant, comb