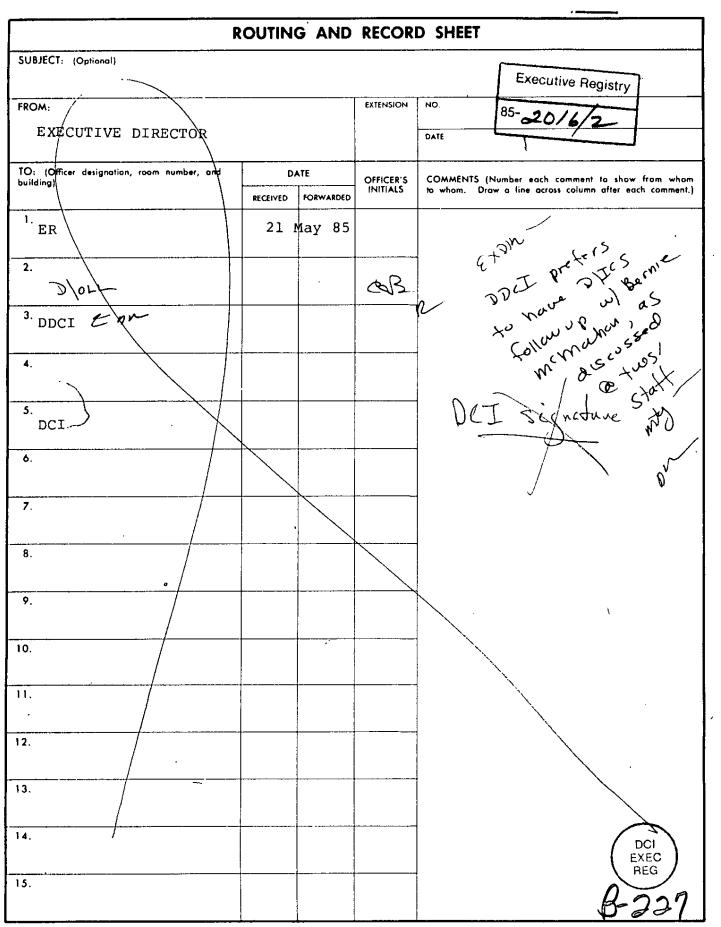

SECRET

**Executive Registry** 

ER

21 May 1985

NOTE FOR: DCI

Р

VIA : DDCI

FROM : ExDir

SUBJECT : National Intelligence Strategy

1. Bob Gates led a discussion at our Friday morning meeting with the Deputies re your interest in trying to get out front with respect to Senator Durenberger's proposed hearings on a national intelligence strategy, and on possible additional steps to improve security and personnel policies (Tab A). As you probably know, we now have a letter from Durenberger to you (Tab B) stating that he plans to start the process of working out such a strategy. Since this must be a community affair, ultimately the IC Staff needs to coordinate the overall effort. We obviously stand ready to support that in any necessary way. I would propose to be the focal point for the support needed within CIA.

2. Since Senator Durenberger has obviously put the train in motion and seems to have specific ideas on what he wants to do, I am not sure we know how to get out in front of it. My best suggestion at the moment would be for you to respond quickly to Durenberger's letter, saying that we think he has constructive ideas and we stand ready to work with him to support them. A suggested draft is attached at Tab C.