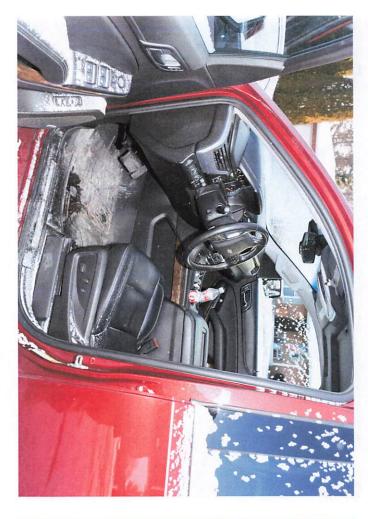

#### Report No: RP22-003727 **Rockford Police Department** 557 S. New Towne Dr. POLICE Rockford, IL 61108 Report Date: 02/13/2022 05:40:18 Reporting Officer: Battaglia, Michael RP3767 Page 1 of 10 Incident Report Event Subject: Driving Under The Influence-Area: RP10A Location: Occured on: 2/13/2022 and between Date Entered: 2/13/2022 Reporting Officer: Kengott, Ashley RP2214 Reporting Officer: Danner, Mark RP3770 Reporting Officer: Battaglia, Michael RP3767 Domestic Incident: No Case Report Status: Internal Incident Status: Disposition: Exceptional Clearance Reason: Not Applicable (not cleared exceptionally) Exceptional Clearance Date Date Approved: 2/13/2022 Approved By: Stevens, Joseph RP0270 Approved By: DoBran, Jason RP3858 Date Approved: 2/21/2022 Date Approved: 2/14/2022 Approved By: Voyles, Bruce RP6314 Suspects (1) Suspect: Hughes, Sean Joseph Related Offense: DUI - Alcohol Concentration in Blood or Breath 0.08 or More : 2410 Related Offense: DUI - Under the Influence of Alcohol: 2411 Related Offense: 7723 Failure to reduce speed/ Too fast for conditions Address: City/State/Zip: Apartment #: Resident: Res. State: Res. County: Sex: Male Age: Race: Ethnicity: DOB: Height: Weight: AKA: Eye Color: Blue Hair Color: Brown Hair Length: Hair Style: Crewcut Facial Hair: Attire: DLN: SSN: **DLN State:** Misc. ID Type: Misc. ID State: Misc. ID Number: Home Phone: Mobile Phone: