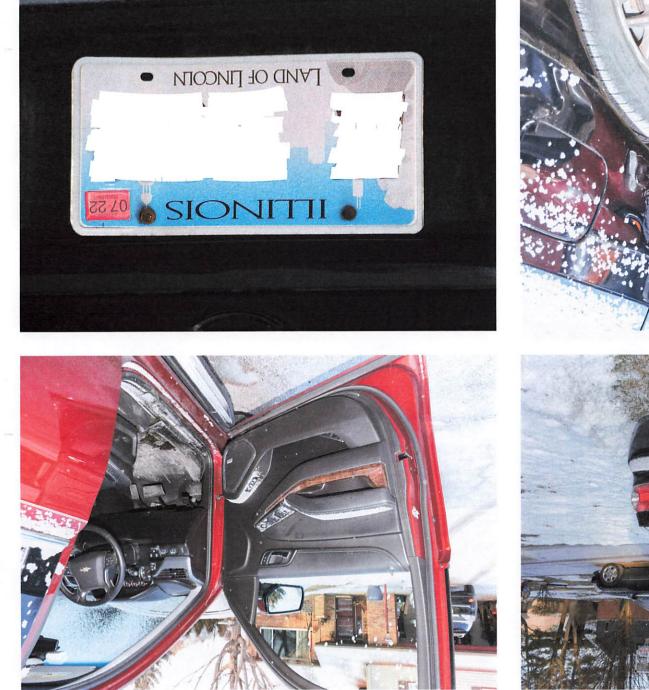

#### Report No: RP22-003727 **Rockford Police Department** 557 S. New Towne Dr. POLICE Rockford, IL 61108 Report Date: 02/13/2022 05:40:18 Reporting Officer: Battaglia, Michael RP3767 Page 1 of 10 Incident Report Event Subject: Driving Under The Influence-Area: RP10A Location: Occured on: 2/13/2022 and between Date Entered: 2/13/2022 Reporting Officer: Kengott, Ashley RP2214 Reporting Officer: Danner, Mark RP3770 Reporting Officer: Battaglia, Michael RP3767 Domestic Incident: No Case Report Status: Internal Incident Status: Disposition: Exceptional Clearance Reason: Not Applicable (not cleared exceptionally) Exceptional Clearance Date Date Approved: 2/13/2022 Approved By: Stevens, Joseph RP0270 Approved By: DoBran, Jason RP3858 Date Approved: 2/21/2022 Date Approved: 2/14/2022 Approved By: Voyles, Bruce RP6314 Suspects (1) Suspect: Hughes, Sean Joseph Related Offense: DUI - Alcohol Concentration in Blood or Breath 0.08 or More : 2410 Related Offense: DUI - Under the Influence of Alcohol: 2411 Related Offense: 7723 Failure to reduce speed/ Too fast for conditions Address: City/State/Zip: Apartment #: Resident: Res. State: Res. County: Sex: Male Age: Race: Ethnicity: DOB: Height: Weight: AKA: Eye Color: Blue Hair Color: Brown Hair Length: Hair Style: Crewcut Facial Hair: Attire: DLN: SSN: **DLN State:** Misc. ID Type: Misc. ID State: Misc. ID Number: Home Phone: Mobile Phone: