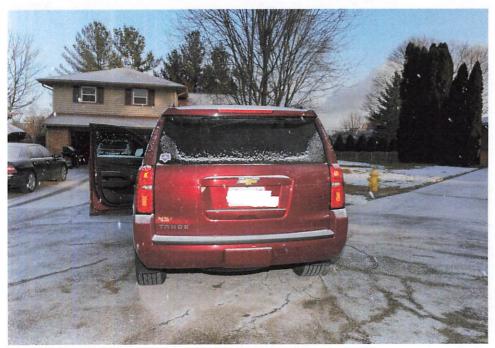

#### Report No: RP22-003727 **Rockford Police Department** 557 S. New Towne Dr. POLICE Rockford, IL 61108 Report Date: 02/13/2022 05:40:18 Reporting Officer: Battaglia, Michael RP3767 Page 1 of 10 Incident Report Event Subject: Driving Under The Influence-Area: RP10A Location: Occured on: 2/13/2022 and between Date Entered: 2/13/2022 Reporting Officer: Kengott, Ashley RP2214 Reporting Officer: Danner, Mark RP3770 Reporting Officer: Battaglia, Michael RP3767 Domestic Incident: No Case Report Status: Internal Incident Status: Disposition: Exceptional Clearance Reason: Not Applicable (not cleared exceptionally) Exceptional Clearance Date Date Approved: 2/13/2022 Approved By: Stevens, Joseph RP0270 Approved By: DoBran, Jason RP3858 Date Approved: 2/21/2022 Date Approved: 2/14/2022 Approved By: Voyles, Bruce RP6314 Suspects (1) Suspect: Hughes, Sean Joseph Related Offense: DUI - Alcohol Concentration in Blood or Breath 0.08 or More : 2410 Related Offense: DUI - Under the Influence of Alcohol: 2411 Related Offense: 7723 Failure to reduce speed/ Too fast for conditions Address: City/State/Zip: Apartment #: Resident: Res. State: Res. County: Sex: Male Age: Race: Ethnicity: DOB: Height: Weight: AKA: Eye Color: Blue Hair Color: Brown Hair Length: Hair Style: Crewcut Facial Hair: Attire: DLN: SSN: **DLN State:** Misc. ID Type: Misc. ID State: Misc. ID Number: Home Phone: Mobile Phone: