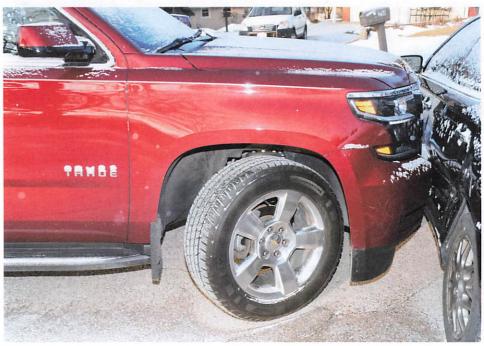

#### Report No: RP22-003727 **Rockford Police Department** 557 S. New Towne Dr. POLICE Rockford, IL 61108 Report Date: 02/13/2022 05:40:18 Reporting Officer: Battaglia, Michael RP3767 Page 1 of 10 Incident Report Event Subject: Driving Under The Influence-Area: RP10A Location: Occured on: 2/13/2022 and between Date Entered: 2/13/2022 Reporting Officer: Kengott, Ashley RP2214 Reporting Officer: Danner, Mark RP3770 Reporting Officer: Battaglia, Michael RP3767 Domestic Incident: No Case Report Status: Internal Incident Status: Disposition: Exceptional Clearance Reason: Not Applicable (not cleared exceptionally) Exceptional Clearance Date Date Approved: 2/13/2022 Approved By: Stevens, Joseph RP0270 Approved By: DoBran, Jason RP3858 Date Approved: 2/21/2022 Date Approved: 2/14/2022 Approved By: Voyles, Bruce RP6314 Suspects (1) Suspect: Hughes, Sean Joseph Related Offense: DUI - Alcohol Concentration in Blood or Breath 0.08 or More : 2410 Related Offense: DUI - Under the Influence of Alcohol: 2411 Related Offense: 7723 Failure to reduce speed/ Too fast for conditions Address: City/State/Zip: Apartment #: Resident: Res. State: Res. County: Sex: Male Age: Race: Ethnicity: DOB: Height: Weight: AKA: Eye Color: Blue Hair Color: Brown Hair Length: Hair Style: Crewcut Facial Hair: Attire: DLN: SSN: **DLN State:** Misc. ID Type: Misc. ID State: Misc. ID Number: Home Phone: Mobile Phone: