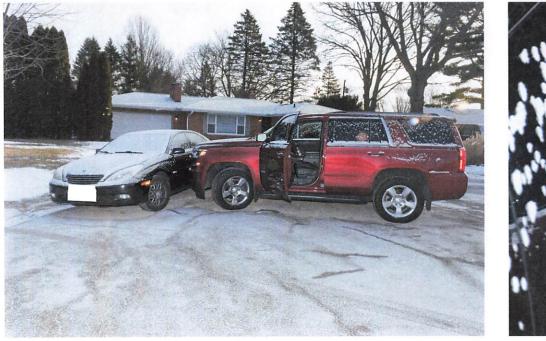

#### Report No: RP22-003727 **Rockford Police Department** 557 S. New Towne Dr. POLICE Rockford, IL 61108 Report Date: 02/13/2022 05:40:18 Reporting Officer: Battaglia, Michael RP3767 Page 1 of 10 Incident Report Event Subject: Driving Under The Influence-Area: RP10A Location: Occured on: 2/13/2022 and between Date Entered: 2/13/2022 Reporting Officer: Kengott, Ashley RP2214 Reporting Officer: Danner, Mark RP3770 Reporting Officer: Battaglia, Michael RP3767 Domestic Incident: No Case Report Status: Internal Incident Status: Disposition: Exceptional Clearance Reason: Not Applicable (not cleared exceptionally) Exceptional Clearance Date Date Approved: 2/13/2022 Approved By: Stevens, Joseph RP0270 Approved By: DoBran, Jason RP3858 Date Approved: 2/21/2022 Date Approved: 2/14/2022 Approved By: Voyles, Bruce RP6314 Suspects (1) Suspect: Hughes, Sean Joseph Related Offense: DUI - Alcohol Concentration in Blood or Breath 0.08 or More : 2410 Related Offense: DUI - Under the Influence of Alcohol: 2411 Related Offense: 7723 Failure to reduce speed/ Too fast for conditions Address: City/State/Zip: Apartment #: Resident: Res. State: Res. County: Sex: Male Age: Race: Ethnicity: DOB: Height: Weight: AKA: Eye Color: Blue Hair Color: Brown Hair Length: Hair Style: Crewcut Facial Hair: Attire: DLN: SSN: **DLN State:** Misc. ID Type: Misc. ID State: Misc. ID Number: Home Phone: Mobile Phone: