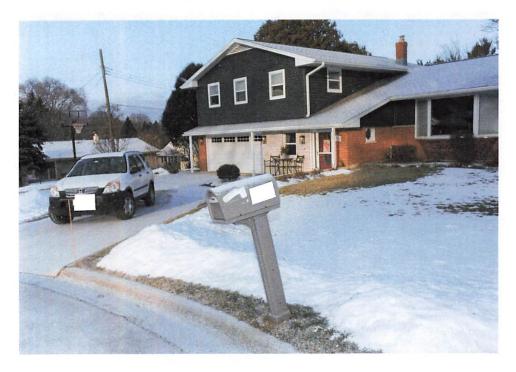

#### Report No: RP22-003727 **Rockford Police Department** 557 S. New Towne Dr. POLICE Rockford, IL 61108 Report Date: 02/13/2022 05:40:18 Reporting Officer: Battaglia, Michael RP3767 Page 1 of 10 Incident Report Event Subject: Driving Under The Influence-Area: RP10A Location: Occured on: 2/13/2022 and between Date Entered: 2/13/2022 Reporting Officer: Kengott, Ashley RP2214 Reporting Officer: Danner, Mark RP3770 Reporting Officer: Battaglia, Michael RP3767 Domestic Incident: No Case Report Status: Internal Incident Status: Disposition: Exceptional Clearance Reason: Not Applicable (not cleared exceptionally) Exceptional Clearance Date Date Approved: 2/13/2022 Approved By: Stevens, Joseph RP0270 Approved By: DoBran, Jason RP3858 Date Approved: 2/21/2022 Date Approved: 2/14/2022 Approved By: Voyles, Bruce RP6314 Suspects (1) Suspect: Hughes, Sean Joseph Related Offense: DUI - Alcohol Concentration in Blood or Breath 0.08 or More : 2410 Related Offense: DUI - Under the Influence of Alcohol: 2411 Related Offense: 7723 Failure to reduce speed/ Too fast for conditions Address: City/State/Zip: Apartment #: Resident: Res. State: Res. County: Sex: Male Age: Race: Ethnicity: DOB: Height: Weight: AKA: Eye Color: Blue Hair Color: Brown Hair Length: Hair Style: Crewcut Facial Hair: Attire: DLN: SSN: **DLN State:** Misc. ID Type: Misc. ID State: Misc. ID Number: Home Phone: Mobile Phone: