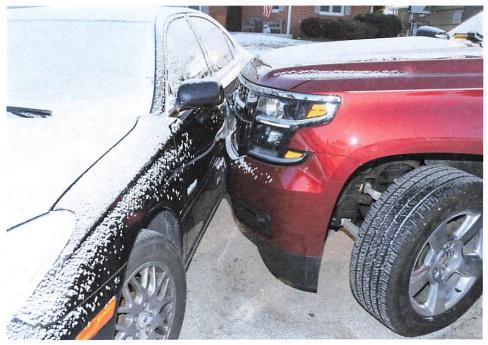

#### Report No: RP22-003727 **Rockford Police Department** 557 S. New Towne Dr. POLICE Rockford, IL 61108 Report Date: 02/13/2022 05:40:18 Reporting Officer: Battaglia, Michael RP3767 Page 1 of 10 Incident Report Event Subject: Driving Under The Influence-Area: RP10A Location: Occured on: 2/13/2022 and between Date Entered: 2/13/2022 Reporting Officer: Kengott, Ashley RP2214 Reporting Officer: Danner, Mark RP3770 Reporting Officer: Battaglia, Michael RP3767 Domestic Incident: No Case Report Status: Internal Incident Status: Disposition: Exceptional Clearance Reason: Not Applicable (not cleared exceptionally) Exceptional Clearance Date Date Approved: 2/13/2022 Approved By: Stevens, Joseph RP0270 Approved By: DoBran, Jason RP3858 Date Approved: 2/21/2022 Date Approved: 2/14/2022 Approved By: Voyles, Bruce RP6314 Suspects (1) Suspect: Hughes, Sean Joseph Related Offense: DUI - Alcohol Concentration in Blood or Breath 0.08 or More : 2410 Related Offense: DUI - Under the Influence of Alcohol: 2411 Related Offense: 7723 Failure to reduce speed/ Too fast for conditions Address: City/State/Zip: Apartment #: Resident: Res. State: Res. County: Sex: Male Age: Race: Ethnicity: DOB: Height: Weight: AKA: Eye Color: Blue Hair Color: Brown Hair Length: Hair Style: Crewcut Facial Hair: Attire: DLN: SSN: **DLN State:** Misc. ID Type: Misc. ID State: Misc. ID Number: Home Phone: Mobile Phone: