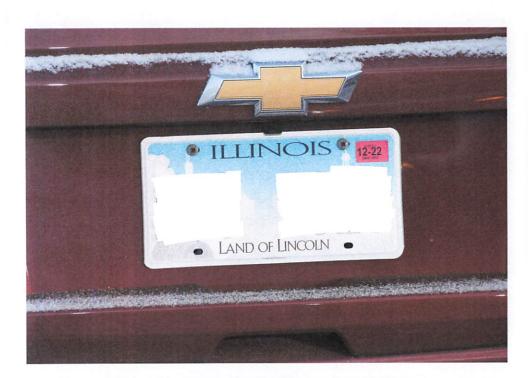

#### Report No: RP22-003727 **Rockford Police Department** 557 S. New Towne Dr. POLICE Rockford, IL 61108 Report Date: 02/13/2022 05:40:18 Reporting Officer: Battaglia, Michael RP3767 Page 1 of 10 Incident Report Event Subject: Driving Under The Influence-Area: RP10A Location: Occured on: 2/13/2022 and between Date Entered: 2/13/2022 Reporting Officer: Kengott, Ashley RP2214 Reporting Officer: Danner, Mark RP3770 Reporting Officer: Battaglia, Michael RP3767 Domestic Incident: No Case Report Status: Internal Incident Status: Disposition: Exceptional Clearance Reason: Not Applicable (not cleared exceptionally) Exceptional Clearance Date Date Approved: 2/13/2022 Approved By: Stevens, Joseph RP0270 Approved By: DoBran, Jason RP3858 Date Approved: 2/21/2022 Date Approved: 2/14/2022 Approved By: Voyles, Bruce RP6314 Suspects (1) Suspect: Hughes, Sean Joseph Related Offense: DUI - Alcohol Concentration in Blood or Breath 0.08 or More : 2410 Related Offense: DUI - Under the Influence of Alcohol: 2411 Related Offense: 7723 Failure to reduce speed/ Too fast for conditions Address: City/State/Zip: Apartment #: Resident: Res. State: Res. County: Sex: Male Age: Race: Ethnicity: DOB: Height: Weight: AKA: Eye Color: Blue Hair Color: Brown Hair Length: Hair Style: Crewcut Facial Hair: Attire: DLN: SSN: **DLN State:** Misc. ID Type: Misc. ID State: Misc. ID Number: Home Phone: Mobile Phone: