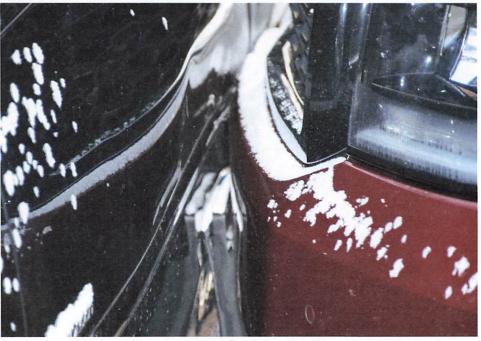

#### Report No: RP22-003727 **Rockford Police Department** 557 S. New Towne Dr. POLICE Rockford, IL 61108 Report Date: 02/13/2022 05:40:18 Reporting Officer: Battaglia, Michael RP3767 Page 1 of 10 Incident Report Event Subject: Driving Under The Influence-Area: RP10A Location: Occured on: 2/13/2022 and between Date Entered: 2/13/2022 Reporting Officer: Kengott, Ashley RP2214 Reporting Officer: Danner, Mark RP3770 Reporting Officer: Battaglia, Michael RP3767 Domestic Incident: No Case Report Status: Internal Incident Status: Disposition: Exceptional Clearance Reason: Not Applicable (not cleared exceptionally) Exceptional Clearance Date Date Approved: 2/13/2022 Approved By: Stevens, Joseph RP0270 Approved By: DoBran, Jason RP3858 Date Approved: 2/21/2022 Date Approved: 2/14/2022 Approved By: Voyles, Bruce RP6314 Suspects (1) Suspect: Hughes, Sean Joseph Related Offense: DUI - Alcohol Concentration in Blood or Breath 0.08 or More : 2410 Related Offense: DUI - Under the Influence of Alcohol: 2411 Related Offense: 7723 Failure to reduce speed/ Too fast for conditions Address: City/State/Zip: Apartment #: Resident: Res. State: Res. County: Sex: Male Age: Race: Ethnicity: DOB: Height: Weight: AKA: Eye Color: Blue Hair Color: Brown Hair Length: Hair Style: Crewcut Facial Hair: Attire: DLN: SSN: **DLN State:** Misc. ID Type: Misc. ID State: Misc. ID Number: Home Phone: Mobile Phone: