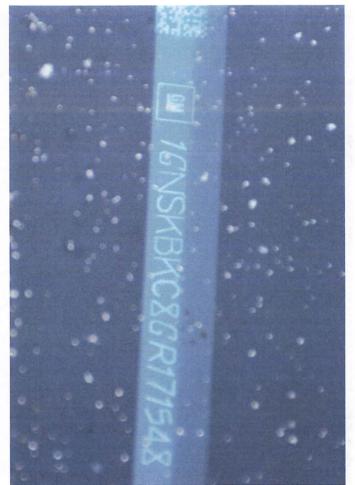

#### Report No: RP22-003727 **Rockford Police Department** 557 S. New Towne Dr. POLICE Rockford, IL 61108 Report Date: 02/13/2022 05:40:18 Reporting Officer: Battaglia, Michael RP3767 Page 1 of 10 Incident Report Event Subject: Driving Under The Influence-Area: RP10A Location: Occured on: 2/13/2022 and between Date Entered: 2/13/2022 Reporting Officer: Kengott, Ashley RP2214 Reporting Officer: Danner, Mark RP3770 Reporting Officer: Battaglia, Michael RP3767 Domestic Incident: No Case Report Status: Internal Incident Status: Disposition: Exceptional Clearance Reason: Not Applicable (not cleared exceptionally) Exceptional Clearance Date Date Approved: 2/13/2022 Approved By: Stevens, Joseph RP0270 Approved By: DoBran, Jason RP3858 Date Approved: 2/21/2022 Date Approved: 2/14/2022 Approved By: Voyles, Bruce RP6314 Suspects (1) Suspect: Hughes, Sean Joseph Related Offense: DUI - Alcohol Concentration in Blood or Breath 0.08 or More : 2410 Related Offense: DUI - Under the Influence of Alcohol: 2411 Related Offense: 7723 Failure to reduce speed/ Too fast for conditions Address: City/State/Zip: Apartment #: Resident: Res. State: Res. County: Sex: Male Age: Race: Ethnicity: DOB: Height: Weight: AKA: Eye Color: Blue Hair Color: Brown Hair Length: Hair Style: Crewcut Facial Hair: Attire: DLN: SSN: **DLN State:** Misc. ID Type: Misc. ID State: Misc. ID Number: Home Phone: Mobile Phone: