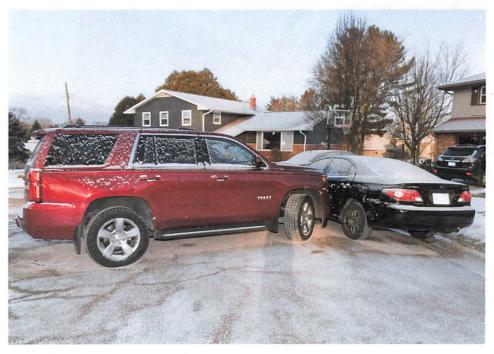

#### Report No: RP22-003727 **Rockford Police Department** 557 S. New Towne Dr. POLICE Rockford, IL 61108 Report Date: 02/13/2022 05:40:18 Reporting Officer: Battaglia, Michael RP3767 Page 1 of 10 Incident Report Event Subject: Driving Under The Influence-Area: RP10A Location: Occured on: 2/13/2022 and between Date Entered: 2/13/2022 Reporting Officer: Kengott, Ashley RP2214 Reporting Officer: Danner, Mark RP3770 Reporting Officer: Battaglia, Michael RP3767 Domestic Incident: No Case Report Status: Internal Incident Status: Disposition: Exceptional Clearance Reason: Not Applicable (not cleared exceptionally) Exceptional Clearance Date Date Approved: 2/13/2022 Approved By: Stevens, Joseph RP0270 Approved By: DoBran, Jason RP3858 Date Approved: 2/21/2022 Date Approved: 2/14/2022 Approved By: Voyles, Bruce RP6314 Suspects (1) Suspect: Hughes, Sean Joseph Related Offense: DUI - Alcohol Concentration in Blood or Breath 0.08 or More : 2410 Related Offense: DUI - Under the Influence of Alcohol: 2411 Related Offense: 7723 Failure to reduce speed/ Too fast for conditions Address: City/State/Zip: Apartment #: Resident: Res. State: Res. County: Sex: Male Age: Race: Ethnicity: DOB: Height: Weight: AKA: Eye Color: Blue Hair Color: Brown Hair Length: Hair Style: Crewcut Facial Hair: Attire: DLN: SSN: **DLN State:** Misc. ID Type: Misc. ID State: Misc. ID Number: Home Phone: Mobile Phone: