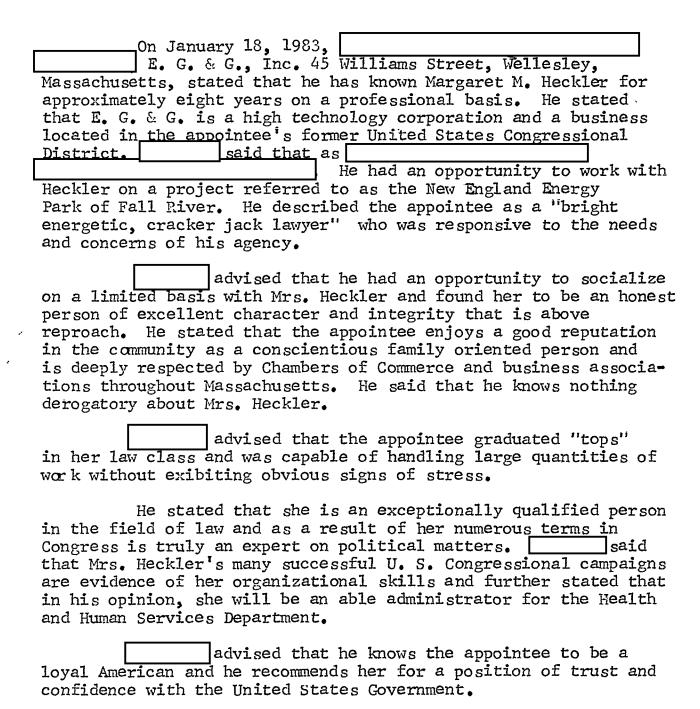

Margaret M. Heckler Natick, Massachusetts J. Biotti and Sons, General Contractors, Newton, Massachusetts Fidelity Management and Research Company, Boston, Massachusetts Boston Five Cents Savings Bank, Boston, Massachusetts Howard H. Baker, Jr., United States Senator from Tennessee, Washington, D. C. Robert J. Dole, United States Senator from Kansas, Washington, D. C. Washington, D. C. Charles Mathias, Jr., United States Senator from Maryland, Washington, D. C. Thomas P. O'Neill, Jr., United States Representative from Massachusetts, Washington, D. C. Robert H. Michel, United States Representative from Illinois, Washington, D. C. James C. Wright, Jr., United States Representative from Texas, Washington, D. C. Carl D. Perkins, United States Representative from Kentucky, Washington, D. C. G. V. Montgomery, United States Representative from Mississippi, Washington, D. C. Barber B. Conable, Jr., United States Representative from New York, Washington, D. C. Washington, D. C.

b6

b7C

b6 b7C

b6 b7C

John Rhodes, Retired, Former United States Representative from Arizona, Washington, D. C.

Incorporated, Washington, D. C.

Wheelbrator-Frye,

|        | De   | partment | of : | State,  | Was | hingto | n, D. | C.   |    |        |
|--------|------|----------|------|---------|-----|--------|-------|------|----|--------|
| Hoffma | ın a | nd Hamer | , Wa | shingto | on, | D. C.  | Law   | firm | of | Cramer |

### Credit and Arrest Checks

Information has been received from appropriate credit reporting agencies indicating their files contain either no record or no additional pertinent information concerning Ms. Heckler.

Information has been received from appropriate law enforcement agencies indicating their files contain no record concerning Ms. Heckler or her close relatives.

### Bar Affiliations

Ms. Heckler is eligible to practice law in the Commonwealth of Massachusetts and before the United States Supreme Court. No grievances have been filed against her.

## Miscellaneous

The results of an FBI records check concerning Ms. Heckler were previously provided to you in a communication dated January 12, 1983, which stated, in part, that Ms. Heckler was the subject of a limited investigation by the FBI in 1976. This investigation was predicated upon a newspaper article which appeared in the "Wall Street Journal" on April 30, 1976, alleging that some members of the United States House of Representatives regularly filed false expense accounts for travel between Washington, D. C., and their home districts, thereby collecting more money from the government than their trips cost them. Among those members of Congress named was Representative Margaret Heckler of Massachusetts.

The results of our limited investigation were furnished to the Criminal Division of the United States Department of Justice for a prosecutive decision. This decision is not given in our files; however, an article appearing in the October 28, 1976, issue of the "Birmingham Times," Birmingham, Alabama, stated that the Justice Department would not prosecute any of the members of Congress for allegedly overcharging the government for travel expenses stating that restitution, where appropriate, had been made.

| During the course of the current investigation, individual, who requested confidentiality, advised that | an |
|---------------------------------------------------------------------------------------------------------|----|
| This individual also advised that                                                                       | =  |
|                                                                                                         |    |
| 7                                                                                                       |    |