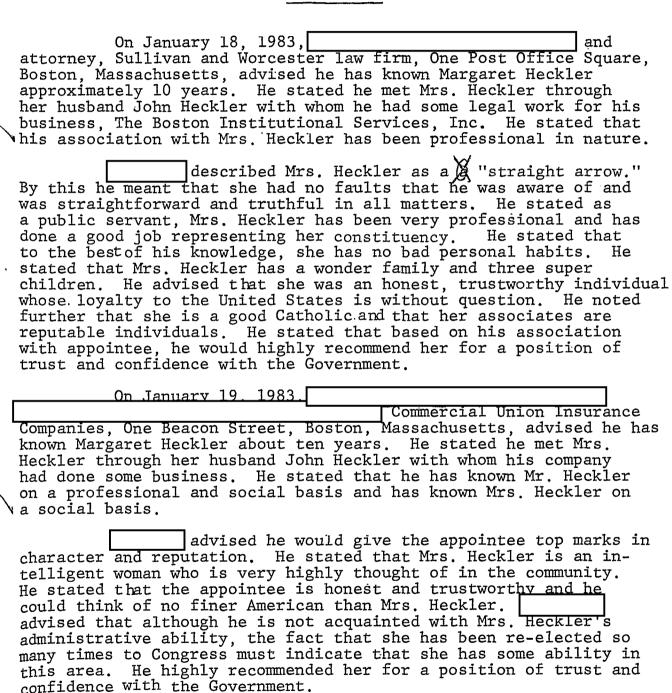

She attended Boston College, School of Law, Chestnut Hill & Massachusetts, from September, 1953, to June, 1956, receiving an LL.B. degree. She was placed on the Dean's list for the 1954-55 academic year.

### Military Service

Rec. Mgnt. -Tech. Servs. Training -Telephone Rm. Director's Sec'y ---

MAIL ROOM [

|                                                                                                                     | Heckler has indicated no prior military service. |
|---------------------------------------------------------------------------------------------------------------------|--------------------------------------------------|
| Exec AD Adm Exec AD Inv Exec AD LES Asst. Dir.: Adm. Servs Crim. Inv Inteli Lab Legal Coun Off. Cong. & Public Affs | RETURN TO OOM 5158                               |

## Employment

Subsequent to graduation from law school, Ms. Heckler resided in Massachusetts and performed the duties of a housewife and mother.

In September, 1960, Ms. Heckler joined the law firm of (now known as the law firm of Bennett and Dowcett), Boston, Massachusetts, as an attorney. Concurrent with her duties as an attorney, Ms. Heckler also was elected to the Massachusetts Governor's Council, Boston, Massachusetts, and served on a part-time basis from 1962 to 1966 (specific months were not recorded).

b6

b7C

Upon election to the United States House of Representatives.
Ms. Heckler ended her professional association with
She served continuously as a Representative from the Tenth District,
Commonwealth of Massachusetts, from January, 1967, to January, 1983,
when she lost the bid for reelection.

### Family Status

Ms. Heckler is married to John Maguire Heckler and they b6 maintain two residences, one at 30 Colburn Road, Wellesley, Massachusetts. b7C and the other at 1401 North Oak Street, Arlington, Virginia.

Ms. Heckler has indicated her husband is a United States citizen.

Ms. Heckler's parents, Bridget O'Shaughnessy and John O'Shaughnessy, are deceased. In addition to her husband, Ms. Heckler has listed the following living close relatives, all of whom reside in Wellesley, Massachusetts:

|     |     | ŗ | Saged | on | the | baci | karound | inf | ormati | on | provided | bv | Ms. | Heckler,  |
|-----|-----|---|-------|----|-----|------|---------|-----|--------|----|----------|----|-----|-----------|
| she | has |   |       |    |     |      |         |     |        |    |          |    |     | ountries. |

HHS.

| Intervie | ws           |           |                              |          |        |                   |                                    | ь7р      |
|----------|--------------|-----------|------------------------------|----------|--------|-------------------|------------------------------------|----------|
|          | $\Omega_{M}$ | individu  | uals <sup>1&amp;2</sup> noth | of       | whom   | requested         | confidentiality,                   | has ivns |
|          | J. 11 ()     | 11141114  | tarby both                   | <u> </u> | WIIOIN | T C Q U C D C C U | O SILLEGOLIO EGELL OF T            | davibca  |
|          |              |           |                              |          |        |                   |                                    |          |
|          |              |           |                              |          |        |                   |                                    |          |
|          |              |           |                              |          |        |                   |                                    |          |
|          |              |           |                              |          |        |                   |                                    |          |
|          |              |           |                              |          |        |                   |                                    |          |
|          |              |           |                              |          |        |                   |                                    |          |
|          |              |           |                              |          |        |                   |                                    |          |
|          |              |           |                              |          |        |                   |                                    |          |
|          |              |           |                              |          |        |                   |                                    |          |
|          |              |           |                              |          |        |                   |                                    |          |
|          |              |           |                              |          |        |                   |                                    |          |
|          |              |           |                              |          |        |                   |                                    |          |
|          |              |           |                              |          |        |                   |                                    |          |
|          |              |           |                              |          |        |                   |                                    |          |
|          |              |           |                              |          |        |                   |                                    |          |
|          |              |           |                              |          |        |                   |                                    |          |
|          |              |           |                              |          |        |                   |                                    |          |
|          |              |           |                              |          |        |                   |                                    |          |
|          |              |           |                              |          |        |                   |                                    |          |
|          |              |           |                              |          |        |                   |                                    | <u> </u> |
| States H | louse        | of Repres | sentatives                   | , W      | ashin  | gton, D. C        | om Alabama, United, stated that he | has      |
| been a c | ollea        | gue of Ms | . Heckler                    | an       | d adv  | ised as fo        | llows: He descri                   | bed      |

In addition, Representative Dickinson advised that there had been discussions among Ms. Heckler's colleagues regarding the high turnover rate of her staff personnel; however, Representative Dickinson further advised that he was of the opinion that was not a serious problem.

b7D

Ms. Heckler as a very indecisive person who vacillates on issues. For that reason, Representative Dickinson stated that he has reservations about Ms. Heckler's ability to be tough enough to handle the position at

| 1  |   |
|----|---|
|    |   |
| 25 | • |
| 4  |   |
|    |   |

In conclusion, Representative Dickinson stated that although he does have some reservations as noted above, he does support her b7C nomination and extended his recommendation. b7D Another individual, who requested confidentiality Northbridge Management b7C Company, Boston, Massachusetts, advised that he has known Ms. Heckler socially for approximately 25 years and professionally since 1980. described Ms. Heckler as a confident, considerate and dedicated individual who has a wonderful family. Regarding Ms. Heckler's professional abilities, advised his opinions were based on the contacts he has had with Ms. Heckler relevant to his position as advised that Ms. Heckler was very competent in representing the interests of small business before Congress. b6 stated that Ms. Heckler has a deep concern and a b7C good feel for people. He further stated that she possesses a good balance and sensitivity with respect to the demands and desires of those she represented and at the same time demonstrated a realistic awareness with regard to the capabilities of her office. In addition, she exhibited the ability to administrate well and to handle a large volume of work and its accompanying stress. advised that he would recommend Ms. Heckler for a b6 position of trust and confidence with the Government. b7C

b6 b7C b7D

Eighty-nine additional persons, consisting of former colleagues and constituents, present and former neighbors, references, professional associates, and social acquaintances, were interviewed. They advised Ms. Heckler is a loyal American whose character, reputation, and associates are above reproach. She was described as a well-adjusted and well-organized individual who is ambitious, yet compassionate, and who possesses an analytical mind. It was stated by virtually everyone interviewed that Ms. Heckler is a conscientious, straightforward, and articulate individual who exhibits strong leadership ability. She was described as politically impressive and is well respected by both Democrats and Republicans. Respected for her views, Ms. Heckler has shown remarkable perception and insight into the political arena and, at the same time, exhibits a deep concern for people and their needs. It was stated that Ms. Heckler is particularly qualified in the areas of economics, banking, and law and has demonstrated her administrative ability by developing and keeping her political campaign together.

In her personal life, as in her professional life, Ms. Heckler has maintained a high energy level and is well thought of in the community. She was described as a socially minded individual who fights for what she believes in while, at the same time, remaining family-oriented and able to maintain her close-knit family. All persons interviewed highly recommended her for a position of trust and responsibility.

|            | Among those interviewed are the following:                |
|------------|-----------------------------------------------------------|
| Boston, Ma | Law firm of Bennett and Dowcett,                          |
| ·          | Massachusetts Turnpike                                    |
| Boston, Ma | , Law firm of Sullivan and Worcester                      |
| , (        | Commercial Union Insurance Company, Boston, Massachusetts |
| Massachuse | , Augat Company, Foxboro,                                 |
|            | , Law firm of Sherbourne, Powers                          |
|            | EG and G, Incorporated, Wellesley, Massachusetts          |