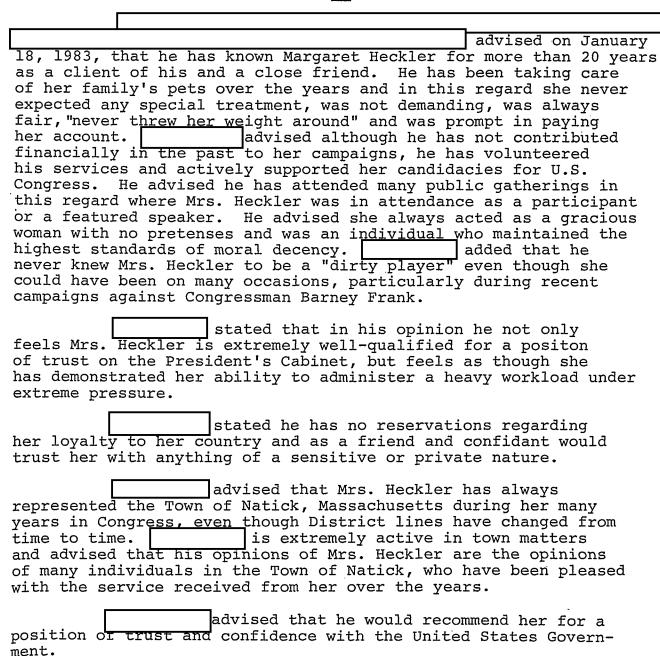

b6 b7С

b6 b7С b7D

was subsequently interviewed and he commented entirely favorably regarding Ms. Heckler, her character, associates, reputation, and loyalty. He also advised that Ms. Heckler had been exonerated from the charge and he highly recommended her for the position to which she has been nominated.

## Agency Checks

Information has been received from the following governmental agencies indicating their files contain either no record or no additional pertinent information concerning Ms. Heckler:

Division of Personnel Investigations,
Office of Personnel Management;
United States Secret Service;
and The White House Office.

b3 b7E

b6

b7C

The central files at FBI Headquarters and in field divisions, files of the Identification Division and appropriate computer data bases contain no additional pertinent information identifiable with Ms. Heckler.

# . U.S. Depenment of Justice

## Federal Bureau of Investigation

Washington, D.C. 20535

January 31, 1983

### MARGARET M. HECKLER

THE INVESTIGATION OF MS. HECKLER COVERED INQUIRIES IN THE UNITED STATES AS TO HER CHARACTER, LOYALTY, AND GENERAL STANDING, BUT NO INQUIRIES WERE MADE AS TO THE SOURCES OF HER INCOME.

### Birth

Ms. Heckler was born on June 21, 1931, in Flushing, New York, as Margaret Mary O'Shaughnessy.