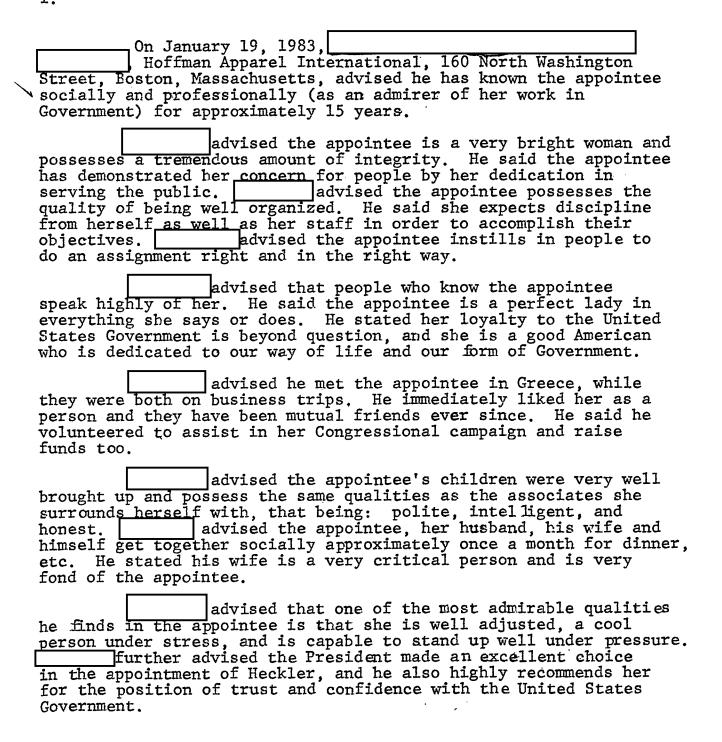

tts, advised he has known Margaret Heckler
about 15 years. He first met Heckler when he was the Chairman
of the Young Republican Club in Massachusetts. He also knows
the appointee's husband and has done business with his company.

He stated his relationship with the appointee has been both
professional and social.

stated that Heckler has a great character and reputation. He said she is a straightforward, honest, objective and terrific person. He knows nothing derogatory about her and has no reason to question her loyalty to the United States. He is not acquainted with her administrative ability but knows she would hire good people to assist her in managing her department. He highly recommends her for a position of trust and confidence with the Government.

b7C

b7C

b6

b7C

b6

b7C

b6



b6 b7C

advised he knows no information that would detract from the appointee's character and reputation, and for this reason, plus the fact she is such an outstanding person, he recommended to the President that she would be a terrific appointment for the position of trust and confidence with the Government and said she is a terrific appointment.

b6 b7C

> ь6 ь7С

> b6 b7C

| On January 19, 1905,                                                                                                                                                                                                                                                                                                                               |