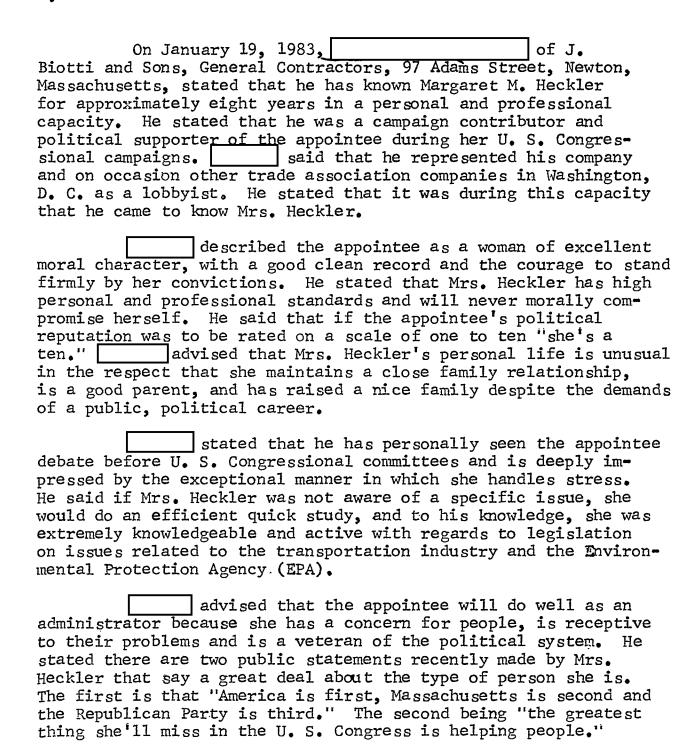

### Education

Ms. Heckler attended Albertus Magnus College, New Haven, Connecticut, from September, 1949, to June, 1953, receiving a B.A. degree. Ms. Heckler indicated that during her enrollment at Albertus Magnus College, she attended Leiden University, Leiden, Holland, during the summer, 1952, for which she received no additional academic credit. The records of the Registrar's Office, Albertus Magnus College, contained no information regarding this overseas education; however, it was indicated that Ms. Heckler attended Columbia University, New York, New York, during the summer of 1950 for which she received transfer credit.

She attended Boston College, School of Law, Chestnut Hill, Massachusetts, from September, 1953, to June, 1956, receiving an LL.B. degree. She was placed on the Dean's list for the 1954-55 academic year.

### Military Service

Ms. Heckler has indicated no prior military service.

## Employment

Subsequent to graduation from law school, Ms. Heckler resided in Massachusetts and performed the duties of a housewife and mother.

In September, 1960, Ms. Heckler joined the law firm of (now known as the law firm of Bennett and Dowcett),

Boston, Massachusetts, as an attorney. Concurrent with her duties as an attorney, Ms. Heckler also was elected to the Massachusetts Governor's Council, Boston, Massachusetts, and served on a part-time basis from 1962 to 1966 (specific months were not recorded).