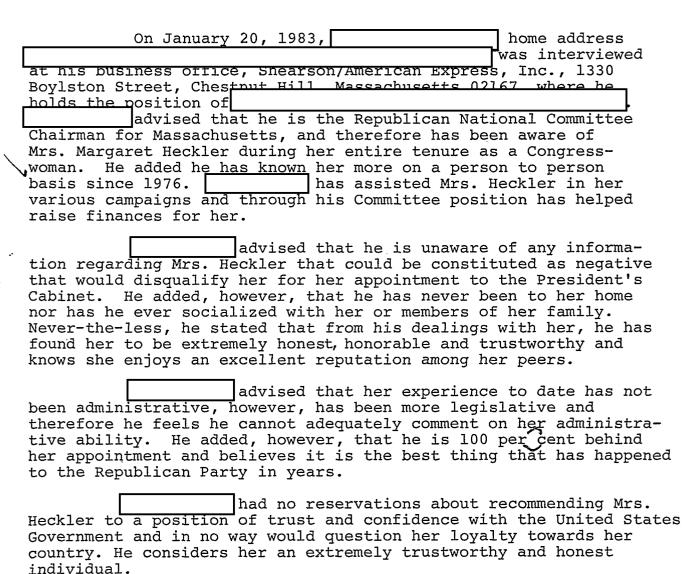

lity to advised that as a member of |
| as opposed to Heckler's Republic<br>scrutinized her performance and<br>as a person and political repre-<br>appointee has found time to ser-<br>good family, and serve for over<br>ectors at the Catholic Charital                                                                                                                                  | rve her constituents, raise a r 10 years on the Board of Dir- ble Bureau of Boston. He advised ry about Heckler and has never been gative information.                                                                                                                                     |

b6 b7C

He highly recommends her for a position of trust and confidence with the United States Government.

b7C

b6

b7C

<u>l.</u>



On January 20, 1983, advised she has known the appointee for approximately 15 years both politically and socially. advised she actively worked on the appointee's U. S. Congressional campaign, and a friendship developed as a advised the appointee possesses the finest character, is honest, dedicated, and totally committed to whatever task she undertakes. advised Mrs. Heckler was an excellent mother in addition to her dedication to her constituents while she served in Congress. She said the appointee's reputation is perfect and commented the appointee is totally loyal above reproach. to the United States Government. advised that all of the appointee's associates that she has met all seem to possess high morals and character. She said she has never heard any information that would detract fr