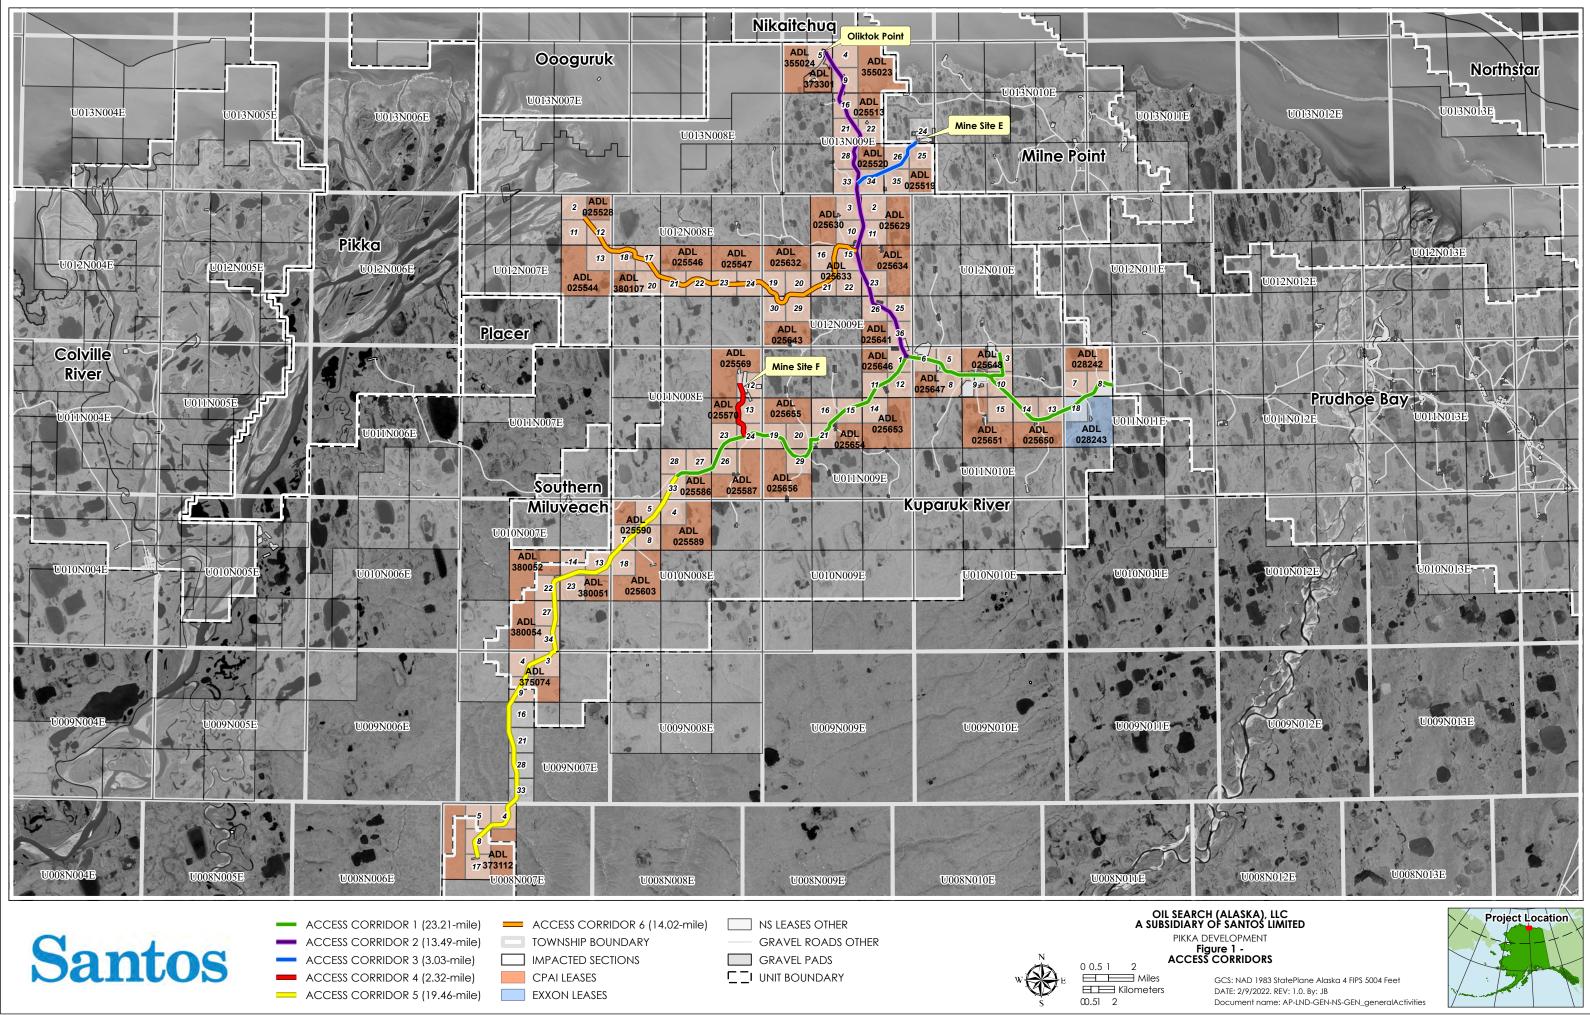

A. Describe what and where:

Oil Search (Alaska), LLC, a subsidiary of Santos Limited, (OSA) requests access to State of Alaska land within the Kuparuk River Unit (KRU) over which access historically has occurred through selected gravel roads (Access Corridors). OSA proposes to conduct reasonable and concurrent use of certain Access Corridors in accordance with 11 AAC 96.010 to access the Pikka Unit and other lands to which OSA holds mineral lease interest, to conduct activities consistent with approved Plans of Development or Plans of Exploration for these lands. OSA needs year-round access to and use of these Access Corridors to develop the Pikka Unit and other lands to which OSA holds mineral lease interest. OSA's request is limited to State of Alaska land within the specified Access Corridors. The relevant Access Corridors are shown on the attached Figure 1 (see Appendix A). OSA requests year-round access and use be granted for activities necessary to develop the Pikka Unit and to allow for continued exploration and development of OSA's lease holdings. OSA requests the applied for access for a period of five years.

#### B. Number of miles of road access and use in this request: 40.63

C. Waste Management:

See attached project description.

D. Staging and Storage Areas:

N/A. Staging or storage areas are covered by LAS 28811.

| State of Alaska Surface Lands:                                                                                                                                                                                                                                                                                                                                                         |                                                                                                             |  |  |
|----------------------------------------------------------------------------------------------------------------------------------------------------------------------------------------------------------------------------------------------------------------------------------------------------------------------------------------------------------------------------------------|-------------------------------------------------------------------------------------------------------------|--|--|
| Are supplemental pages for Land Status included in Appendix B?                                                                                                                                                                                                                                                                                                                         | 🖂 Yes 🛛 No                                                                                                  |  |  |
| Meridian, Township, Range, And Section(s): U011N011E, Sections 7, 8                                                                                                                                                                                                                                                                                                                    |                                                                                                             |  |  |
| Oil And Gas Mineral Estate Lessee: CPAI                                                                                                                                                                                                                                                                                                                                                |                                                                                                             |  |  |
| Access Authorization(s): N/A                                                                                                                                                                                                                                                                                                                                                           |                                                                                                             |  |  |
| Special Use Lands: Click here to enter text.                                                                                                                                                                                                                                                                                                                                           |                                                                                                             |  |  |
| Jointly Managed Lands: N/A                                                                                                                                                                                                                                                                                                                                                             |                                                                                                             |  |  |
| Other Considerations: ADL 028242                                                                                                                                                                                                                                                                                                                                                       |                                                                                                             |  |  |
| Project Activities/Components                                                                                                                                                                                                                                                                                                                                                          | GPS Coordinates                                                                                             |  |  |
| Year-Round Access and Use of Existing Access Corridors within KRU<br>Meridian, Township, Range, And Section(s): U011N011E, Section                                                                                                                                                                                                                                                     | N/A (linear)<br>n 18                                                                                        |  |  |
| Oil And Gas Mineral Estate Lessee: ExxonMobil Alaska Production                                                                                                                                                                                                                                                                                                                        |                                                                                                             |  |  |
| Access Authorization(s): N/A                                                                                                                                                                                                                                                                                                                                                           |                                                                                                             |  |  |
| Special Use Lands: Click here to enter text.                                                                                                                                                                                                                                                                                                                                           |                                                                                                             |  |  |
| Jointly Managed Lands: N/A                                                                                                                                                                                                                                                                                                                                                             |                                                                                                             |  |  |
| Other Considerations: ADL 028243                                                                                                                                                                                                                                                                                                                                                       |                                                                                                             |  |  |
| Project Activities/Components                                                                                                                                                                                                                                                                                                                                                          | GPS Coordinates                                                                                             |  |  |
| Oil And Gas Mineral Estate Lessee:       CPAI         Access Authorization(s):       N/A         Special Use Lands:       Click here to enter text.         Jointly Managed Lands:       N/A         Other Considerations:       ADLs 025647; 025648; 025650; & 025651         Project Activities/Components         Year-Round Access and Use of Existing Access Corridors within KRU | N/A (linear)<br>ns 3, 5, 6, 8-10, 13-15<br>GPS Coordinates<br>N/A (linear)<br>ns 1, 11-12, 14-16, 19-21, 29 |  |  |
| Jointly Managed Lands: N/A                                                                                                                                                                                                                                                                                                                                                             |                                                                                                             |  |  |
|                                                                                                                                                                                                                                                                                                                                                                                        |                                                                                                             |  |  |
| 1 Other Considerations ADLs 025646: 025653: 025654: 025655: & 02565                                                                                                                                                                                                                                                                                                                    |                                                                                                             |  |  |
|                                                                                                                                                                                                                                                                                                                                                                                        |                                                                                                             |  |  |
| Other Considerations:         ADLs 025646; 025653; 025654; 025655; & 025656           Project Activities/Components           Year-Round Access and Use of Existing Access Corridors within KRU                                                                                                                                                                                        | GPS Coordinates<br>N/A (linear)                                                                             |  |  |
| Project Activities/Components Year-Round Access and Use of Existing Access Corridors within KRU                                                                                                                                                                                                                                                                                        | GPS Coordinates                                                                                             |  |  |
| Project Activities/Components Year-Round Access and Use of Existing Access Corridors within KRU                                                                                                                                                                                                                                                                                        | GPS Coordinates<br>N/A (linear)                                                                             |  |  |
| Project Activities/Components           Year-Round Access and Use of Existing Access Corridors within KRU           Meridian, Township, Range, And Section(s):         U011N008E, Sections                                                                                                                                                                                             | GPS Coordinates<br>N/A (linear)                                                                             |  |  |
| Project Activities/Components           Year-Round Access and Use of Existing Access Corridors within KRU           Meridian, Township, Range, And Section(s):         U011N008E, Sections           Oil And Gas Mineral Estate Lessee:         CPAI                                                                                                                                   | GPS Coordinates<br>N/A (linear)                                                                             |  |  |
| Project Activities/Components           Year-Round Access and Use of Existing Access Corridors within KRU           Meridian, Township, Range, And Section(s):         U011N008E, Sections           Oil And Gas Mineral Estate Lessee:         CPAI           Access Authorization(s):         N/A           Special Use Lands:         Click here to enter text.                     | GPS Coordinates<br>N/A (linear)                                                                             |  |  |
| Project Activities/Components           Year-Round Access and Use of Existing Access Corridors within KRU           Meridian, Township, Range, And Section(s):         U011N008E, Sections           Oil And Gas Mineral Estate Lessee:         CPAI           Access Authorization(s):         N/A           Special Use Lands:         Click here to enter text.                     | GPS Coordinates<br>N/A (linear)                                                                             |  |  |

| Year-Round Access and Use of Existing Access Corridors within KRU                                                                                                                                                                                                                                                                                                                                                                                                                                                                                                                                                                                                                                                                                                                                                                                                                                                                                                                                                                                                                                                                       | N/A (linear)                                                                                                                                                   |
|-----------------------------------------------------------------------------------------------------------------------------------------------------------------------------------------------------------------------------------------------------------------------------------------------------------------------------------------------------------------------------------------------------------------------------------------------------------------------------------------------------------------------------------------------------------------------------------------------------------------------------------------------------------------------------------------------------------------------------------------------------------------------------------------------------------------------------------------------------------------------------------------------------------------------------------------------------------------------------------------------------------------------------------------------------------------------------------------------------------------------------------------|----------------------------------------------------------------------------------------------------------------------------------------------------------------|
| Meridian, Township, Range, And Section(s): U012N009E, Section                                                                                                                                                                                                                                                                                                                                                                                                                                                                                                                                                                                                                                                                                                                                                                                                                                                                                                                                                                                                                                                                           | 2, 3, 10, 11, 15, 22, 23, 25, 26, 36                                                                                                                           |
| Oil And Gas Mineral Estate Lessee: CPAI                                                                                                                                                                                                                                                                                                                                                                                                                                                                                                                                                                                                                                                                                                                                                                                                                                                                                                                                                                                                                                                                                                 |                                                                                                                                                                |
| Access Authorization(s): N/A                                                                                                                                                                                                                                                                                                                                                                                                                                                                                                                                                                                                                                                                                                                                                                                                                                                                                                                                                                                                                                                                                                            |                                                                                                                                                                |
| Special Use Lands: Click here to enter text.                                                                                                                                                                                                                                                                                                                                                                                                                                                                                                                                                                                                                                                                                                                                                                                                                                                                                                                                                                                                                                                                                            |                                                                                                                                                                |
| Jointly Managed Lands: N/A                                                                                                                                                                                                                                                                                                                                                                                                                                                                                                                                                                                                                                                                                                                                                                                                                                                                                                                                                                                                                                                                                                              |                                                                                                                                                                |
| Other Considerations: ADLs 025629; 025630; 025633; 025634; & 02564                                                                                                                                                                                                                                                                                                                                                                                                                                                                                                                                                                                                                                                                                                                                                                                                                                                                                                                                                                                                                                                                      | 1                                                                                                                                                              |
| Project Activities/Components                                                                                                                                                                                                                                                                                                                                                                                                                                                                                                                                                                                                                                                                                                                                                                                                                                                                                                                                                                                                                                                                                                           | GPS Coordinates                                                                                                                                                |
| Year-Round Access and Use of Existing Access Corridors within KRU                                                                                                                                                                                                                                                                                                                                                                                                                                                                                                                                                                                                                                                                                                                                                                                                                                                                                                                                                                                                                                                                       | N/A (linear)                                                                                                                                                   |
| Meridian, Township, Range, And Section(s): U013N009E, Section                                                                                                                                                                                                                                                                                                                                                                                                                                                                                                                                                                                                                                                                                                                                                                                                                                                                                                                                                                                                                                                                           | s 4, 9, 16, 21, 22, 25, 26, 28, 33-35                                                                                                                          |
| Oil And Gas Mineral Estate Lessee: CPAI                                                                                                                                                                                                                                                                                                                                                                                                                                                                                                                                                                                                                                                                                                                                                                                                                                                                                                                                                                                                                                                                                                 |                                                                                                                                                                |
| Access Authorization(s): N/A                                                                                                                                                                                                                                                                                                                                                                                                                                                                                                                                                                                                                                                                                                                                                                                                                                                                                                                                                                                                                                                                                                            |                                                                                                                                                                |
| Special Use Lands: Click here to enter text.                                                                                                                                                                                                                                                                                                                                                                                                                                                                                                                                                                                                                                                                                                                                                                                                                                                                                                                                                                                                                                                                                            |                                                                                                                                                                |
| Jointly Managed Lands: N/A                                                                                                                                                                                                                                                                                                                                                                                                                                                                                                                                                                                                                                                                                                                                                                                                                                                                                                                                                                                                                                                                                                              |                                                                                                                                                                |
| Other Considerations: ADLs 025513; 025519; 025520; & 355023                                                                                                                                                                                                                                                                                                                                                                                                                                                                                                                                                                                                                                                                                                                                                                                                                                                                                                                                                                                                                                                                             |                                                                                                                                                                |
| Project Activities/Components                                                                                                                                                                                                                                                                                                                                                                                                                                                                                                                                                                                                                                                                                                                                                                                                                                                                                                                                                                                                                                                                                                           | GPS Coordinates                                                                                                                                                |
| Year-Round Access and Use of Existing Access Corridors within KRU                                                                                                                                                                                                                                                                                                                                                                                                                                                                                                                                                                                                                                                                                                                                                                                                                                                                                                                                                                                                                                                                       | N/A (linear)                                                                                                                                                   |
| Meridian, Township, Range, And Section(s): U013N009E, Section                                                                                                                                                                                                                                                                                                                                                                                                                                                                                                                                                                                                                                                                                                                                                                                                                                                                                                                                                                                                                                                                           | 5                                                                                                                                                              |
| Oil And Gas Mineral Estate Lessee: CPAI                                                                                                                                                                                                                                                                                                                                                                                                                                                                                                                                                                                                                                                                                                                                                                                                                                                                                                                                                                                                                                                                                                 |                                                                                                                                                                |
| Access Authorization(s): N/A                                                                                                                                                                                                                                                                                                                                                                                                                                                                                                                                                                                                                                                                                                                                                                                                                                                                                                                                                                                                                                                                                                            |                                                                                                                                                                |
| Special Use Lands: Click here to enter text.                                                                                                                                                                                                                                                                                                                                                                                                                                                                                                                                                                                                                                                                                                                                                                                                                                                                                                                                                                                                                                                                                            |                                                                                                                                                                |
|                                                                                                                                                                                                                                                                                                                                                                                                                                                                                                                                                                                                                                                                                                                                                                                                                                                                                                                                                                                                                                                                                                                                         |                                                                                                                                                                |
| Jointly Managed Lands: Yes                                                                                                                                                                                                                                                                                                                                                                                                                                                                                                                                                                                                                                                                                                                                                                                                                                                                                                                                                                                                                                                                                                              |                                                                                                                                                                |
| Jointly Managed Lands: Yes<br>Other Considerations: ADL 355024                                                                                                                                                                                                                                                                                                                                                                                                                                                                                                                                                                                                                                                                                                                                                                                                                                                                                                                                                                                                                                                                          |                                                                                                                                                                |
|                                                                                                                                                                                                                                                                                                                                                                                                                                                                                                                                                                                                                                                                                                                                                                                                                                                                                                                                                                                                                                                                                                                                         | GPS Coordinates                                                                                                                                                |
| Other Considerations: ADL 355024                                                                                                                                                                                                                                                                                                                                                                                                                                                                                                                                                                                                                                                                                                                                                                                                                                                                                                                                                                                                                                                                                                        | GPS Coordinates N/A (linear)                                                                                                                                   |
| Other Considerations:         ADL 355024           Project Activities/Components           Year-Round Access and Use of Existing Access Corridors within KRU                                                                                                                                                                                                                                                                                                                                                                                                                                                                                                                                                                                                                                                                                                                                                                                                                                                                                                                                                                            |                                                                                                                                                                |
| Other Considerations:         ADL 355024           Project Activities/Components           Year-Round Access and Use of Existing Access Corridors within KRU                                                                                                                                                                                                                                                                                                                                                                                                                                                                                                                                                                                                                                                                                                                                                                                                                                                                                                                                                                            | N/A (linear)                                                                                                                                                   |
| Other Considerations: ADL 355024  Project Activities/Components  Year-Round Access and Use of Existing Access Corridors within KRU  SECTION VII: PERF                                                                                                                                                                                                                                                                                                                                                                                                                                                                                                                                                                                                                                                                                                                                                                                                                                                                                                                                                                                   | N/A (linear)                                                                                                                                                   |
| Other Considerations:       ADL 355024         Project Activities/Components         Year-Round Access and Use of Existing Access Corridors within KRU         SECTION VII:       PERF         Bonded Company:       Oil Search (Alaska) LLC                                                                                                                                                                                                                                                                                                                                                                                                                                                                                                                                                                                                                                                                                                                                                                                                                                                                                            | N/A (linear)<br>DRMANCE GUARANTY                                                                                                                               |
| Other Considerations:       ADL 355024         Project Activities/Components         Year-Round Access and Use of Existing Access Corridors within KRU         SECTION VII: PERF         Bonded Company:       Oil Search (Alaska) LLC         Type:       Certificate of Deposit       Number: 9198783780                                                                                                                                                                                                                                                                                                                                                                                                                                                                                                                                                                                                                                                                                                                                                                                                                              | N/A (linear)<br>DRMANCE GUARANTY                                                                                                                               |
| Other Considerations:       ADL 355024         Project Activities/Components         Year-Round Access and Use of Existing Access Corridors within KRU         SECTION VII: PERF         Bonded Company:       Oil Search (Alaska) LLC         Type:       Certificate of Deposit       Number:       9198783780         Bonding Company:       Wells Fargo Bank, N.A.                                                                                                                                                                                                                                                                                                                                                                                                                                                                                                                                                                                                                                                                                                                                                                  | N/A (linear)<br>DRMANCE GUARANTY                                                                                                                               |
| Other Considerations:       ADL 355024         Project Activities/Components         Year-Round Access and Use of Existing Access Corridors within KRU         SECTION VII: PERF         Bonded Company:       Oil Search (Alaska) LLC         Type:       Certificate of Deposit       Number: 9198783780         Bonding Company:       Wells Fargo Bank, N.A.         Mailing Address:       301 W. Northern Lights Blvd., Ste 212                                                                                                                                                                                                                                                                                                                                                                                                                                                                                                                                                                                                                                                                                                   | N/A (linear)<br>DRMANCE GUARANTY<br>Amount: \$500,000                                                                                                          |
| Other Considerations:       ADL 355024         Project Activities/Components         Year-Round Access and Use of Existing Access Corridors within KRU         SECTION VII: PERF         Bonded Company:       Oil Search (Alaska) LLC         Type:       Certificate of Deposit       Number: 9198783780         Bonding Company:       Wells Fargo Bank, N.A.         Mailing Address:       301 W. Northern Lights Blvd., Ste 212         City:       Anchorage       State: AK         Phone:       N/A       Fax: N/A                                                                                                                                                                                                                                                                                                                                                                                                                                                                                                                                                                                                             | N/A (linear)<br>DRMANCE GUARANTY<br>Amount: \$500,000<br>Zip Code: 99503                                                                                       |
| Other Considerations:       ADL 355024         Project Activities/Components         Year-Round Access and Use of Existing Access Corridors within KRU         SECTION VII: PERF         Bonded Company:       Oil Search (Alaska) LLC         Type:       Certificate of Deposit       Number: 9198783780         Bonding Company:       Wells Fargo Bank, N.A.         Mailing Address:       301 W. Northern Lights Blvd., Ste 212         City:       Anchorage       State: AK         Phone:       N/A       Fax: N/A                                                                                                                                                                                                                                                                                                                                                                                                                                                                                                                                                                                                             | N/A (linear)<br>DRMANCE GUARANTY<br>Amount: \$500,000<br>Zip Code: 99503<br>Email: N/A                                                                         |
| Other Considerations:       ADL 355024         Project Activities/Components         Year-Round Access and Use of Existing Access Corridors within KRU         SECTION VII: PERF         Bonded Company:       Oil Search (Alaska) LLC         Type:       Certificate of Deposit       Number: 9198783780         Bonding Company:       Wells Fargo Bank, N.A.         Mailing Address:       301 W. Northern Lights Blvd., Ste 212         City:       Anchorage       State: AK         Phone:       N/A       Fax: N/A                                                                                                                                                                                                                                                                                                                                                                                                                                                                                                                                                                                                             | N/A (linear)<br>DRMANCE GUARANTY<br>Amount: \$500,000<br>Zip Code: 99503<br>Email: N/A                                                                         |
| Other Considerations:       ADL 355024         Project Activities/Components         Year-Round Access and Use of Existing Access Corridors within KRU         SECTION VII: PERF         Bonded Company:       Oil Search (Alaska) LLC         Type:       Certificate of Deposit       Number:       9198783780         Bonding Company:       Wells Fargo Bank, N.A.         Mailing Address:       301 W. Northern Lights Blvd., Ste 212         City:       Anchorage       State:       AK         Phone:       N/A       Fax:       N/A         SECTION VI         Comprehensive General Liability Insurance:                                                                                                                                                                                                                                                                                                                                                                                                                                                                                                                     | N/A (linear)<br>DRMANCE GUARANTY<br>Amount: \$500,000<br>Zip Code: 99503<br>Email: N/A                                                                         |
| Other Considerations:       ADL 355024         Project Activities/Components         Year-Round Access and Use of Existing Access Corridors within KRU         SECTION VII: PERF         Bonded Company:       Oil Search (Alaska) LLC         Type:       Certificate of Deposit       Number:       9198783780         Bonding Company:       Wells Fargo Bank, N.A.         Mailing Address:       301 W. Northern Lights Blvd., Ste 212         City:       Anchorage       State:       AK         Phone:       N/A       Fax:       N/A         State:       AK         Phone:       N/A       Fax:       N/A                                                                                                                                                                                                                                                                                                                                                                                                                                                                                                                     | N/A (linear)<br>DRMANCE GUARANTY<br>Amount: \$500,000<br>Zip Code: 99503<br>Email: N/A                                                                         |
| Other Considerations:       ADL 355024         Project Activities/Components         Year-Round Access and Use of Existing Access Corridors within KRU         SECTION VII: PERF         Bonded Company:       Oil Search (Alaska) LLC         Type:       Certificate of Deposit       Number:       9198783780         Bonding Company:       Wells Fargo Bank, N.A.       Mailing Address:       301 W. Northern Lights Blvd., Ste 212         City:       Anchorage       State:       AK         Phone:       N/A       Fax:       N/A         State:       AK         Phone:       N/A       State:       AK         Phone:       N/A       Fax:       N/A </td <td>N/A (linear)<br/>DRMANCE GUARANTY<br/>Amount: \$500,000<br/>Zip Code: 99503<br/>Email: N/A</td> | N/A (linear)<br>DRMANCE GUARANTY<br>Amount: \$500,000<br>Zip Code: 99503<br>Email: N/A                                                                         |
| Other Considerations:       ADL 355024         Project Activities/Components         Year-Round Access and Use of Existing Access Corridors within KRU         SECTION VII: PERF         Bonded Company:       Oil Search (Alaska) LLC         Type:       Certificate of Deposit       Number:       9198783780         Bonding Company:       Wells Fargo Bank, N.A.         Mailing Address:       301 W. Northern Lights Blvd., Ste 212         City:       Anchorage       State:       AK         Phone:       N/A       Fax:       N/A         State:       AK         Phone:       N/A       Fax:       N/A         SECTION VI         Comprehensive General Liability Insurance:         Amount of Insurance:       \$4,000,000       Insurer Name:       Marsh & McLennan Agency, Inc.         Mailing Address:       1031 West 4th Ave., Suite 400       Suite 400       Suite 400                                                                                                                                                                                                                                           | N/A (linear)<br>DRMANCE GUARANTY<br>Amount: \$500,000<br>Zip Code: 99503<br>Email: N/A<br>II: INSURANCE                                                        |
| Other Considerations:       ADL 355024         Project Activities/Components         Year-Round Access and Use of Existing Access Corridors within KRU         SECTION VII: PERF         Bonded Company:       Oil Search (Alaska) LLC         Type:       Certificate of Deposit       Number:       9198783780         Bonding Company:       Wells Fargo Bank, N.A.         Mailing Address:       301 W. Northern Lights Blvd., Ste 212         City:       Anchorage       State:       AK         Phone:       N/A       Fax:       N/A         State:       AK         Phone:       Marsh & McLennan Agency, Inc.       Mailing Address:       1031 West 4th Ave., Suite 400       City:       Anchorage       State:       AK         Phone:       907-276-5617       Fax:       907-276-6292                                                                                                                                                                                                                                                                                                                                   | N/A (linear) DRMANCE GUARANTY Amount: \$500,000 Zip Code: 99503 Email: N/A II: INSURANCE Zip Code: 99501                                                       |
| Other Considerations:       ADL 355024         Project Activities/Components         Year-Round Access and Use of Existing Access Corridors within KRU         SECTION VII: PERF         Bonded Company:       Oil Search (Alaska) LLC         Type:       Certificate of Deposit       Number:       9198783780         Bonding Company:       Wells Fargo Bank, N.A.         Mailing Address:       301 W. Northern Lights Blvd., Ste 212         City:       Anchorage       State:       AK         Phone:       N/A       Fax:       N/A         State:       AK         Phone:       Marsh & McLennan Agency, Inc.       Mailing Address:       1031 West 4th Ave., Suite 400       City:       Anchorage       State:       AK         Phone:       907-276-5617       Fax:       907-276-6292                                                                                                                                                                                                                                                                                                                                   | N/A (linear)  DRMANCE GUARANTY  Amount: \$500,000  Zip Code: 99503 Email: N/A  II: INSURANCE  Zip Code: 99501 Email: Kim.Crandall@marshmc.com  DSSARY OF TERMS |
| Other Considerations:       ADL 355024         Project Activities/Components         Year-Round Access and Use of Existing Access Corridors within KRU         SECTION VII: PERF         Bonded Company:       Oil Search (Alaska) LLC         Type:       Certificate of Deposit       Number:       9198783780         Bonding Company:       Wells Fargo Bank, N.A.         Mailing Address:       301 W. Northern Lights Blvd., Ste 212         City:       Anchorage       State:       AK         Phone:       N/A       Fax:       N/A         Comprehensive General Liability Insurance:         Amount of Insurance:       \$4,000,000       Insurer Name:       Marsh & McLennan Agency, Inc.         Mailing Address:       1031 West 4th Ave., Suite 400       City:       Anchorage       State:       AK         Phone:       907-276-5617       Fax:       907-276-6292       SECTION IX: GLO                                                                                                                                                                                                                            | N/A (linear)  DRMANCE GUARANTY  Amount: \$500,000  Zip Code: 99503 Email: N/A  II: INSURANCE  Zip Code: 99501 Email: Kim.Crandall@marshmc.com  DSSARY OF TERMS |