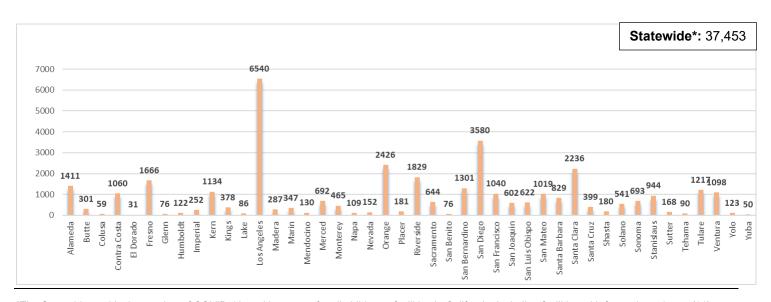

Figure 1. California's Licensed Child Care Facilities Total COVID-19 Cases by County\*\* as of 3/1/22

<sup>\*</sup>The Statewide total is the number of COVID-19 positive cases for all child care facilities in California, including facilities with fewer than eleven (11) COVID-19 positive cases among staff, children, and parents.

<sup>\*\*</sup> The County total is the number of COVID-19 positive cases for child care facilities within that county for counties with at least three open child care facilities and a total of at least eleven (11) COVID-19 positive cases among staff, children, and parents.

| County       | Total Cases | County          | <b>Total Cases</b> |
|--------------|-------------|-----------------|--------------------|
| Statewide    | 37453       | Placer          | 181                |
| Alameda      | 1411        | Plumas          | 34                 |
| Amador       | 40          | Riverside       | 1829               |
| Butte        | 301         | Sacramento      | 644                |
| Calaveras    | 25          | San Benito      | 76                 |
| Colusa       | 59          | San Bernardino  | 1301               |
| Contra Costa | 1060        | San Diego       | 3580               |
| Del Norte    | 28          | San Francisco   | 1040               |
| El Dorado    | 31          | San Joaquin     | 602                |
| Fresno       | 1666        | San Luis Obispo | 622                |
| Glenn        | 76          | San Mateo       | 1019               |
| Humboldt     | 122         | Santa Barbara   | 829                |
| Imperial     | 252         | Santa Clara     | 2236               |
| Kern         | 1134        | Santa Cruz      | 399                |
| Kings        | 378         | Shasta          | 180                |
| Lake         | 86          | Siskiyou        | 22                 |
| Lassen       | 28          | Solano          | 541                |
| Los Angeles  | 6540        | Sonoma          | 693                |
| Madera       | 287         | Stanislaus      | 944                |
| Marin        | 347         | Sutter          | 168                |
| Mendocino    | 130         | Tehama          | 90                 |
| Merced       | 692         | Tulare          | 1217               |
| Monterey     | 465         | Tuolumne        | 53                 |
| Napa         | 109         | Ventura         | 1098               |
| Nevada       | 152         | Yolo            | 123                |
| Orange       | 2426        | Yuba            | 50                 |