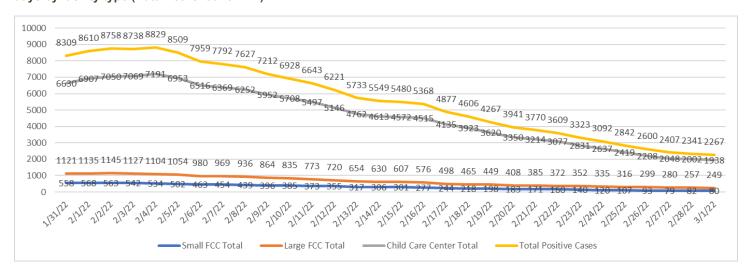

Figure 3. Daily total positive COVID-19 active\* cases for California's licensed child care facilities statewide over the past 30 days by facility type (Data Retrieved: 3/1/22)

Note: The numbers in the figure above reflect positive COVID-19 active cases among staff, children, parents, and other by facility type statewide.

\*Cases are defined as active for up to 29 days following a reported positive diagnosis date. A case is no longer considered active only after 30 days have passed from the reported diagnosis date, or if the case is reported as deceased.

| Date      | Small FCC Total | Large FCC Total | Child Care Center Total | Total Positive<br>Cases |
|-----------|-----------------|-----------------|-------------------------|-------------------------|
| 1/31/2022 | 558             | 1121            | 6630                    | 8309                    |
| 2/1/2022  | 568             | 1135            | 6907                    | 8610                    |
| 2/2/2022  | 563             | 1145            | 7050                    | 8758                    |
| 2/3/2022  | 542             | 1127            | 7069                    | 8738                    |
| 2/4/2022  | 534             | 1104            | 7191                    | 8829                    |
| 2/5/2022  | 502             | 1054            | 6953                    | 8509                    |
| 2/6/2022  | 463             | 980             | 6516                    | 7959                    |
| 2/7/2022  | 454             | 969             | 6369                    | 7792                    |
| 2/8/2022  | 439             | 936             | 6252                    | 7627                    |
| 2/9/2022  | 396             | 864             | 5952                    | 7212                    |
| 2/10/2022 | 385             | 835             | 5708                    | 6928                    |
| 2/11/2022 | 373             | 773             | 5497                    | 6643                    |
| 2/12/2022 | 355             | 720             | 5146                    | 6221                    |
| 2/13/2022 | 317             | 654             | 4762                    | 5733                    |
| 2/14/2022 | 306             | 630             | 4613                    | 5549                    |
| 2/15/2022 | 301             | 607             | 4572                    | 5480                    |
| 2/16/2022 | 277             | 576             | 4515                    | 5368                    |
| 2/17/2022 | 244             | 498             | 4135                    | 4877                    |
| 2/18/2022 | 218             | 465             | 3923                    | 4606                    |
| 2/19/2022 | 198             | 449             | 3620                    | 4267                    |
| 2/20/2022 | 183             | 408             | 3350                    | 3941                    |
| 2/21/2022 | 171             | 385             | 3214                    | 3770                    |
| 2/22/2022 | 160             | 372             | 3077                    | 3609                    |
| 2/23/2022 | 140             | 352             | 2831                    | 3323                    |
| 2/24/2022 | 120             | 335             | 2637                    | 3092                    |
| 2/25/2022 | 107             | 316             | 2419                    | 2842                    |
| 2/26/2022 | 93              | 299             | 2208                    | 2600                    |
| 2/27/2022 | 79              | 280             | 2048                    | 2407                    |
| 2/28/2022 | 82              | 257             | 2002                    | 2341                    |
| 3/1/2022  | 80              | 249             | 1938                    | 2267                    |