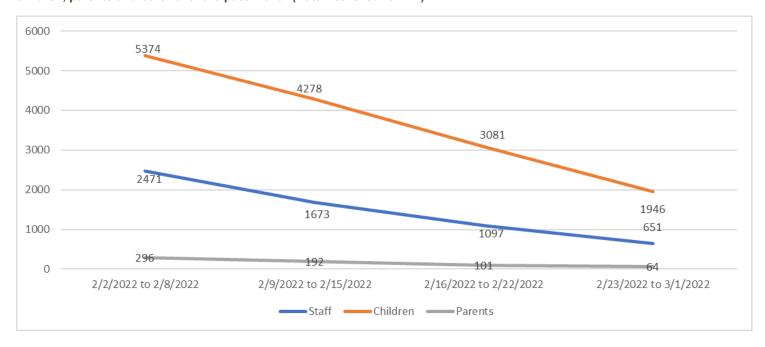

Figure 2. Weekly 7-Day average positive COVID-19 active\* cases in California's licensed child care facilities among staff, children, parents and other over the past month (Data Retrieved: 3/1/22)

\*Cases are defined as active for up to 29 days following a reported positive diagnosis date. A case is no longer considered active only after 30 days have passed from the reported diagnosis date, or if the case is reported as deceased.

| Date                   | Staff | Children | Parents |
|------------------------|-------|----------|---------|
| 2/2/2022 to 2/8/2022   | 2471  | 5374     | 296     |
| 2/9/2022 to 2/15/2022  | 1673  | 4278     | 192     |
| 2/16/2022 to 2/22/2022 | 1097  | 3081     | 101     |
| 2/23/2022 to 3/1/2022  | 651   | 1946     | 64      |