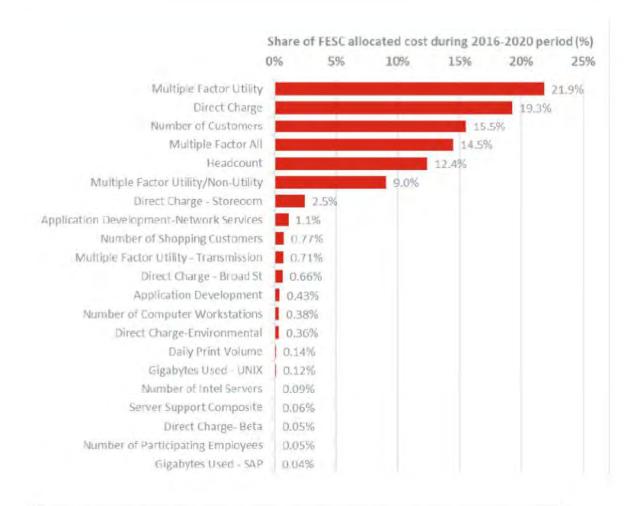

compliance with aspects of FERC's accounting regulations.<sup>20</sup> FirstEnergy has accepted the majority of the DAA findings and recommendations.<sup>21</sup>

The DAA report shows that the information unearthed in this proceeding raises serious questions that have not yet been fully examined. The FERC auditors document concerns that FirstEnergy (through FESC) is imposing charges on Potomac Edison that are insufficiently supported. And, based on the record in this proceeding, there are concerns that Potomac Edison is paying insufficient attention to those charges before they are included in customer rates. We review the DAA audit's findings *infra*, but highlight at the outset that they include significant shortcomings in internal company controls over political activities and possible concealment of improper expenditures in rates:

<sup>&</sup>lt;sup>22</sup> DAA Audit Report at 48 (emphasis added).

FirstEnergy has accepted the recommendations of the FERC auditors to address this finding.<sup>23</sup>

And with respect to FESC billings generally, the auditors conclude that subsidiaries like Potomac Edison receive insufficient details of charges:

Service Company Billing Procedures – Billing information that FESC provided to FirstEnergy's subsidiaries pertaining to charges for services provided to them was insufficient. Specifically, FESC did not provide detailed information to reflect the services provided and showing the charges classified as direct costs, indirect costs, or compensation for use of capital, with the details of service company accounts by service provided, as required. As a result, the FirstEnergy subsidiaries misclassified costs charged by FESC.<sup>24</sup>

As discussed previously in Section I, the DAA Audit Report found that "FESC did not provide [to FirstEnergy's subsidiaries] the detailed information required by the Commission's regulations to reflect the services it provided and showing service company accounts for the charges billed and classified as direct costs, indirect costs, or compensation for use of capital." DAA Audit Report at 59. The report continues: "Audit staff found that, rather than provide detailed billing information as required, FESC provided certain aggregated cost information that made it difficult to discern the basis of costs charged." *Id*.