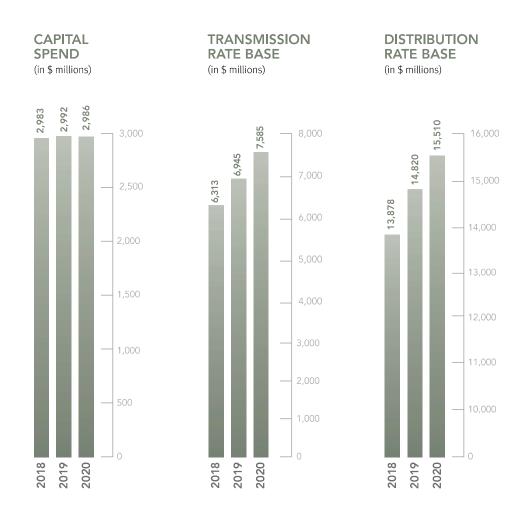

<sup>&</sup>lt;sup>64</sup> See FirstEnergy 2020 annual report at i (providing overview of FirstEnergy's "capital spend" including distribution rate base), <a href="https://www.firstenergycorp.com/content/dam/investor/files/annual-reports/current.pdf">https://www.firstenergycorp.com/content/dam/investor/files/annual-reports/current.pdf</a>. FirstEnergy recently "announced a \$2.2 billion increase to its capital investment plan through 2025, which now totals \$17 billion from 2021 to 2025, including \$10 billion in sustainable energy investments." FirstEnergy Announces Transformative \$3.4 Billion of Equity Financings, Introduces Long-Term Earnings Growth Rate of 6-8% (Nov. 7, 2021), <a href="https://firstenergycorp.com/newsroom/news-articles/firstenergy-announces-transformative--3-4-billion-of-equity-fina.html">https://firstenergycorp.com/newsroom/news-articles/firstenergy-announces-transformative--3-4-billion-of-equity-fina.html</a>. We are aware of no authority that restricts FirstEnergy's oversight of Potomac