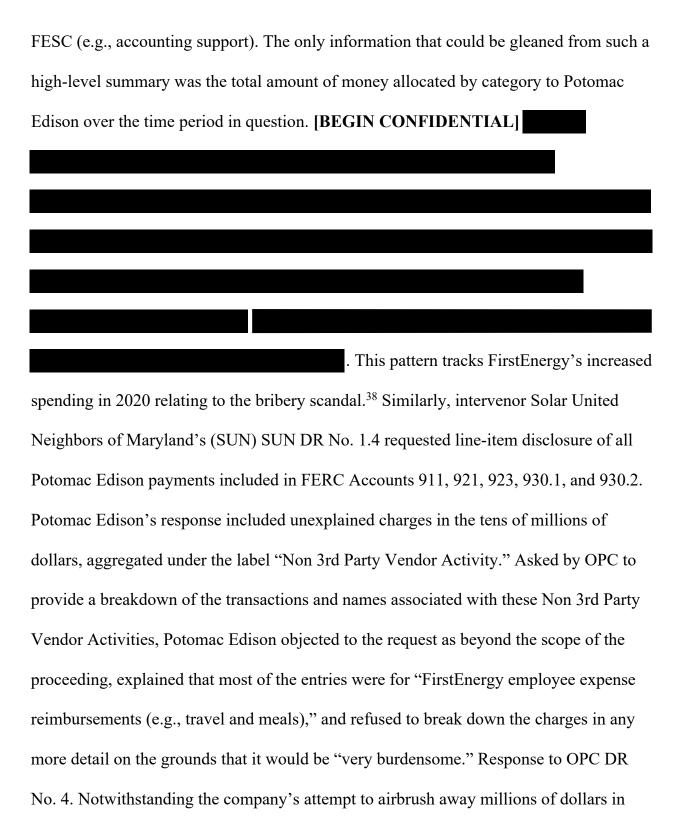

<sup>&</sup>lt;sup>14</sup> For example, Potomac Edison has stated in response to a discovery request that the individuals involved in the analysis concluding that Potomac Edison's rates include \$38,000 in charges relating to the bribery scheme were: (1) Ray Valdes, FESC's Director of Rates and Regulatory Affairs (2) [BEGIN CONFIDENTIAL]

<sup>[</sup>END CONFIDENTIAL] No person in the direct employ of Potomac Edison is listed as having been involved in the analysis. Potomac Edison has also stated that Eileen Mikkelsen, a former FirstEnergy Vice President who was removed from her position in connection with the Randazzo scandal, provided Valdes the list of charges to review and that Valdes made no independent assessment as to what charges were improper. OPC has been unable to obtain this list or any of Mikkelsen's other instructions to Valdes concerning the improper charge analysis.