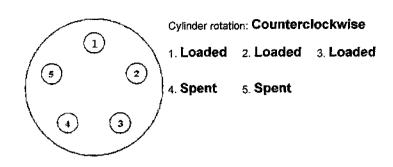

K WITH LABEL ATTACHED TO BACKPACK AND PRICE TAG OF \$13.99 WITH MISC PERSONAL ITEMS.                |
| 1 | OTHER                 | CANVAS BLACK AND DECKER BAG WITH TOOLS.                                                                            |
|   |                       |                                                                                                                    |
|   |                       |                                                                                                                    |

Firearms Inventory Officer's Description Serial No. No. Gun Type Weapon Comments **WEAPON USED BY OFF-SMITH AND WESSON 38** SPECIAL. MODEL 642. 38. **DUTY OFFICER. WEAPON** HANDGUN No **REVOLVER. 2INCH. NICKEL. SWABBED. WEAPON AIRWEIGHT CLEAR NOT REG.** 



#### Crime Scene Photos

UP)

Crime Scene Video Exists YES

Media

Photo Type Type Scale Photo Description Used

FRONT OF APARTMENT BUILDING OF **OVERALL** DIGITAL

BOTH FRONT ADDRESS ID OF (OVERALL/CLOSE DIGITAL

FIVE STACKS OF CINDER BLOCKS IN THE FRONT OF DIGITAL **OVERALL** 

APARTMENT BUILDING

ALLEY BEHIND SOUTH AND NORTH **DIGITAL OVERALL** VIEW.

DIFFERENT ANGLES FROM THE ALLEY TO THE REAR **OVERALL** DIGITAL (PORCH) OF

VIEW FROM ALLEY TO REAR PORCH OF **OVERALL** DIGITAL SHOWING THE PORCH LIGHT OFF.

VIEW FROM CEMENT PARKING PAD TO SOUTH GANGWAY

DIGITAL **OVERALL** AND WROUGHT IRON GATE.

VIEW FROM WROUGHT IRON GATE TO SOUTH GANGWAY. **OVERALL** DIGITAL

MISC. PERSONAL ITEMS ON THE GROUND IN THE SOUTH BOTH GANGWAY. TWO JACKETS, ROLL OF TOILET PAPER, (OVERALL/CLOSE DIGITAL

BAS