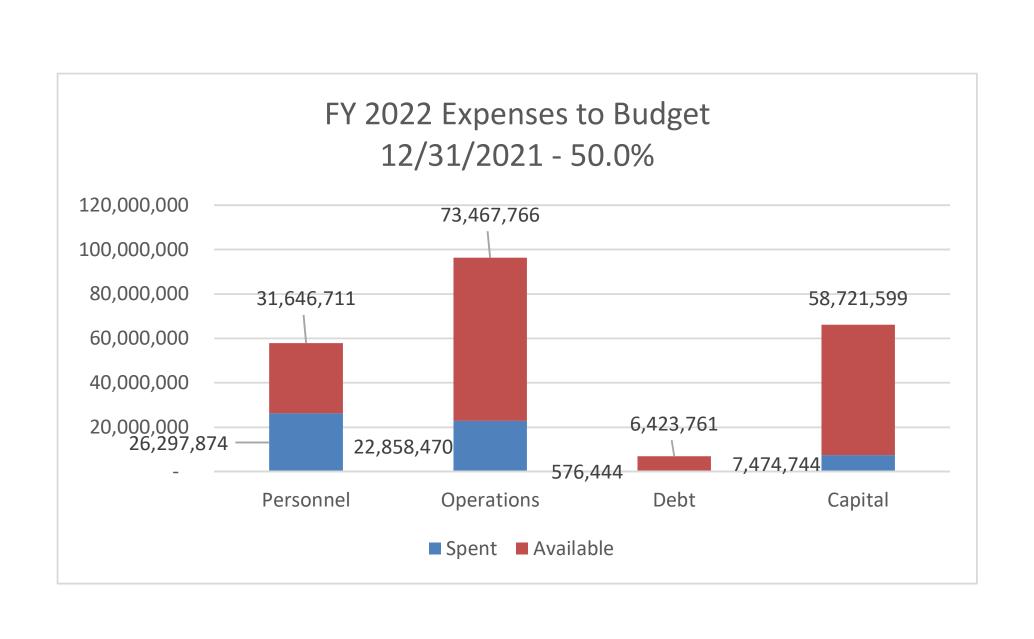

#### **EXPENSES:**

- Personnel The first six months of Tax Supported funds finds expenses at 43.65% of Budget.
  - Our 24/7 operations like Sheriff, Dispatch, Detention Center and Rest Home continue to highly
    effected by vacancies forcing the use of overtime budgets. These expenses are somewhat
    offset by vacancy savings but long term vacancies are not sustainable.
- Operations This area of the budget is showing very low expenses at 34.18%. Areas of Concern are:
  - Commission Expenses are at 73.89% for the first half of the year.
  - Human Resources Expenses are at 73.11% after only 6 months.
  - Dispatch and Records Already at 61.73% of budget.
  - Rest Home expenses for contract employees is causing problems. Contributing to significant decrease in cash balance by end of year.
  - Most other departments are at or below expectations for expenses. I will monitor the budgets above and make corrections as necessary.

**Debt Service** – Expenses are within expectations and will be within budgeted amounts.

**Capital Projects / Outlay –** Actual expenses for all areas are within expected parameters. Year-end will see the continuation of significant cash on hand, with Core Equipment, Bridge Replacement/Repair and ongoing projects being minimal.