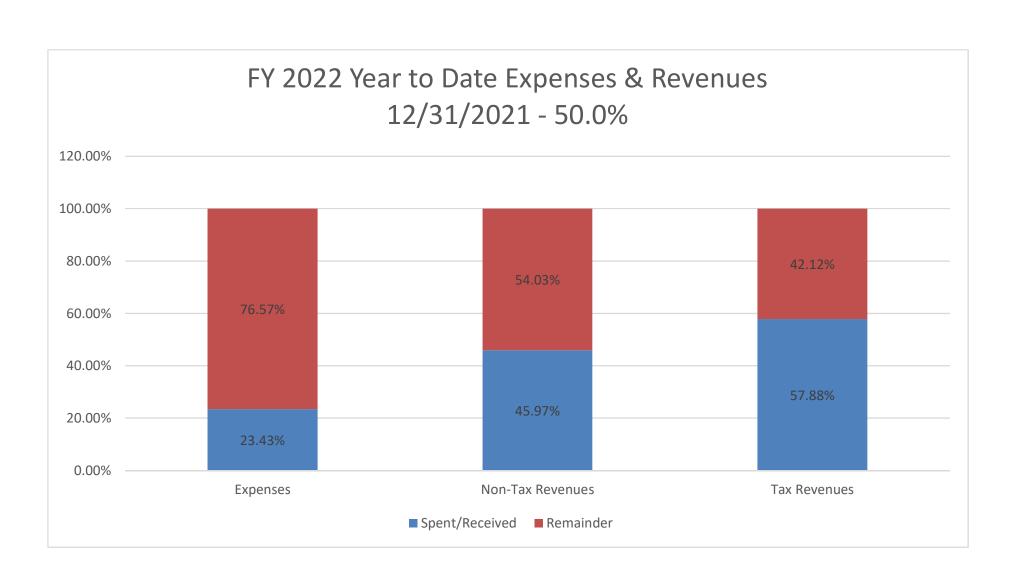

#### REVENUES:

- Taxes
  - County Tax Supported Funds Property Taxes are coming in at 60.90% versus 69.40% in FY 2021 and 59.68% in FY 2020, through December 31. Collections are a below last year's rates but are still strong.
  - All Funds Overall taxes are at 59.59% this year, down 5.55% from last year.
- Non Tax Revenues- Most Operating funds are above 50% for non-tax revenues.
  - Land use Fees Clerk & Recorder recording fees are 21.8% above projections (\$371,000 by year end if continues), Zoning & Subdivision fees are also above estimates by 27.63% with projections showing a total of \$375,000 over by year end. Charges for Services in total should be \$800,000 above projections.
  - State or Federal payments AT budget this is from State Entitlement which should end the year slightly above estimates.
  - Fines and Forfeitures from Justice Court are running slightly below projections.
  - Investment Earnings are up down from previous years because of historic low interest rates.
  - The majority of tax-supported funds should have non-tax revenues slightly above projections by year-end. Exception is Rest Home. I am very concerned about the Rest Home cash balance by end of year.

#### **EXPENSES:**

- Personnel The first six months of Tax Supported funds finds expenses at 43.65% of Budget.
  - Our 24/7 operations like Sheriff, Dispatch, Detention Center and Rest Home continue to highly
    effected by vacancies forcing the use of overtime budgets. These expenses are somewhat
    offset by vacancy savings but long term vacancies are not sustainable.
- Operations This area of the budget is showing very low expenses at 34.18%. Areas of Concern are:
  - Commission Expenses are at 73.89% for the first half of the year.
  - Human Resources Expenses are at 73.11% after only 6 months.
  - Dispatch and Records Already at 61.73% of budget.
  - Rest Home expenses for contract employees is causing problems. Contributing to significant decrease in cash balance by end of year.
  - Most other departments are at or below expectations for expenses. I will monitor the budgets above and make corrections as necessary.