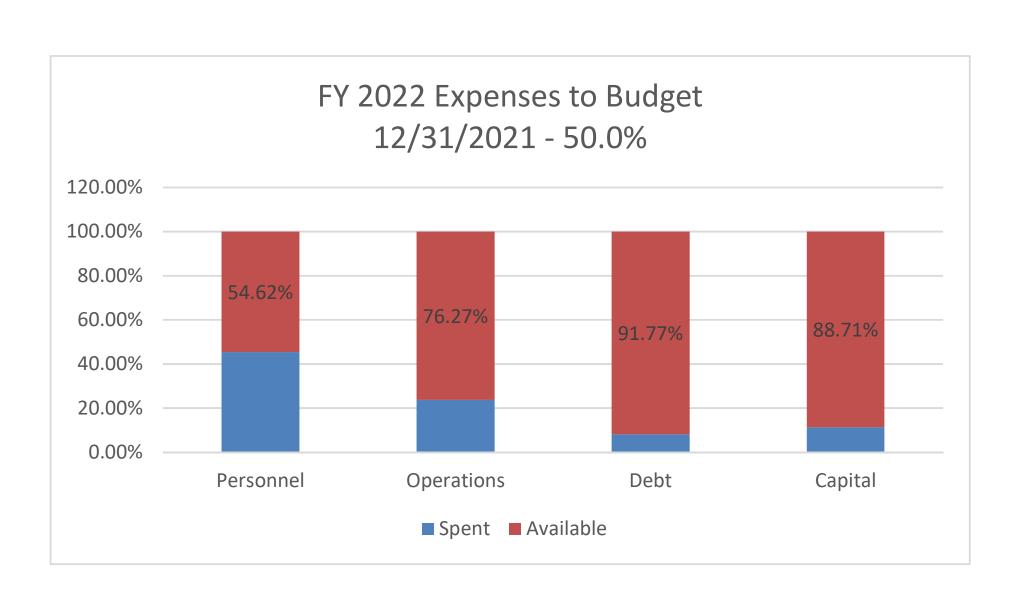

#### **EXPENSES:**

- Personnel The first six months of Tax Supported funds finds expenses at 43.65% of Budget.
  - Our 24/7 operations like Sheriff, Dispatch, Detention Center and Rest Home continue to highly
    effected by vacancies forcing the use of overtime budgets. These expenses are somewhat
    offset by vacancy savings but long term vacancies are not sustainable.
- Operations This area of the budget is showing very low expenses at 34.18%. Areas of Concern are:
  - Commission Expenses are at 73.89% for the first half of the year.
  - Human Resources Expenses are at 73.11% after only 6 months.
  - Dispatch and Records Already at 61.73% of budget.
  - Rest Home expenses for contract employees is causing problems. Contributing to significant decrease in cash balance by end of year.
  - Most other departments are at or below expectations for expenses. I will monitor the budgets above and make corrections as necessary.

**Debt Service** – Expenses are within expectations and will be within budgeted amounts.

**Capital Projects / Outlay –** Actual expenses for all areas are within expected parameters. Year-end will see the continuation of significant cash on hand, with Core Equipment, Bridge Replacement/Repair and ongoing projects being minimal.