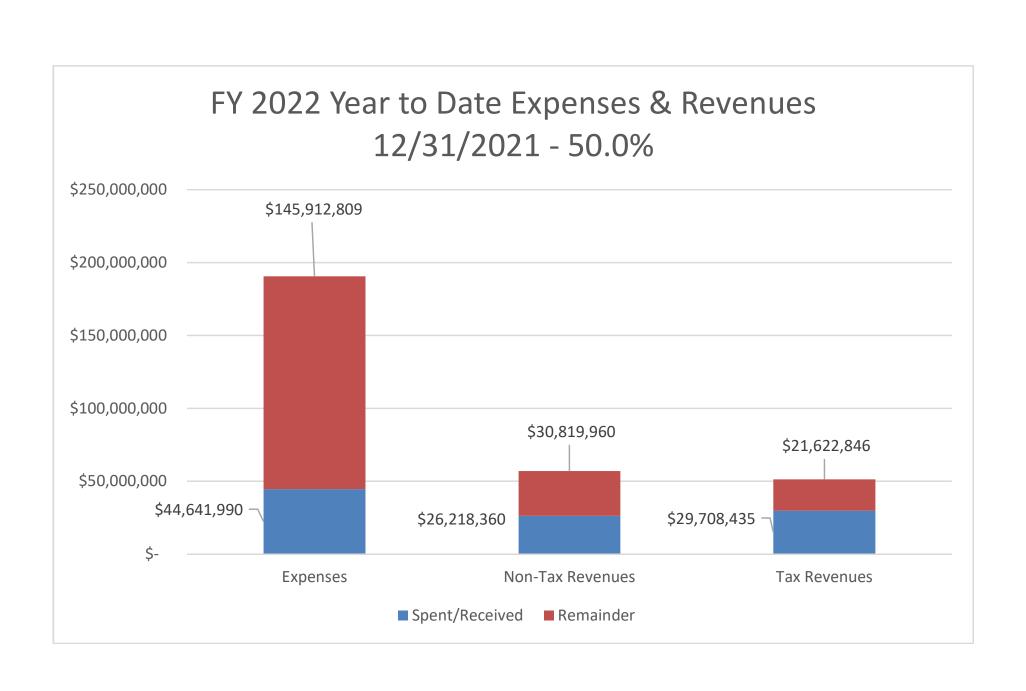

#### REVENUES:

- Taxes
  - County Tax Supported Funds Property Taxes are coming in at 60.90% versus 69.40% in FY 2021 and 59.68% in FY 2020, through December 31. Collections are a below last year's rates but are still strong.
  - All Funds Overall taxes are at 59.59% this year, down 5.55% from last year.
- Non Tax Revenues- Most Operating funds are above 50% for non-tax revenues.
  - Land use Fees Clerk & Recorder recording fees are 21.8% above projections (\$371,000 by year end if continues), Zoning & Subdivision fees are also above estimates by 27.63% with projections showing a total of \$375,000 over by year end. Charges for Services in total should be \$800,000 above projections.
  - State or Federal payments AT budget this is from State Entitlement which should end the year slightly above estimates.
  - Fines and Forfeitures from Justice Court are running slightly below projections.
  - Investment Earnings are up down from previous years because of historic low interest rates.
  - The majority of tax-supported funds should have non-tax revenues slightly above projections by year-end. Exception is Rest Home. I am very concerned about the Rest Home cash balance by end of year.

#### **EXPENSES:**

- Personnel The first six months of Tax Supported funds finds expenses at 43.65% of Budget.
  - Our 24/7 operations like Sheriff, Dispatch, Detention Center and Rest Home continue to highly
    effected by vacancies forcing the use of overtime budgets. These expenses are somewhat
    offset by vacancy savings but long term vacancies are not sustainable.
- Operations This area of the budget is showing very low expenses at 34.18%. Areas of Concern are:
  - Commission Expenses are at 73.89% for the first half of the year.
  - Human Resources Expenses are at 73.11% after only 6 months.
  - Dispatch and Records Already at 61.73% of budget.
  - Rest Home expenses for contract employees is causing problems. Contributing to significant decrease in cash balance by end of year.
  - Most other departments are at or below expectations for expenses. I will monitor the budgets above and make corrections as necessary.