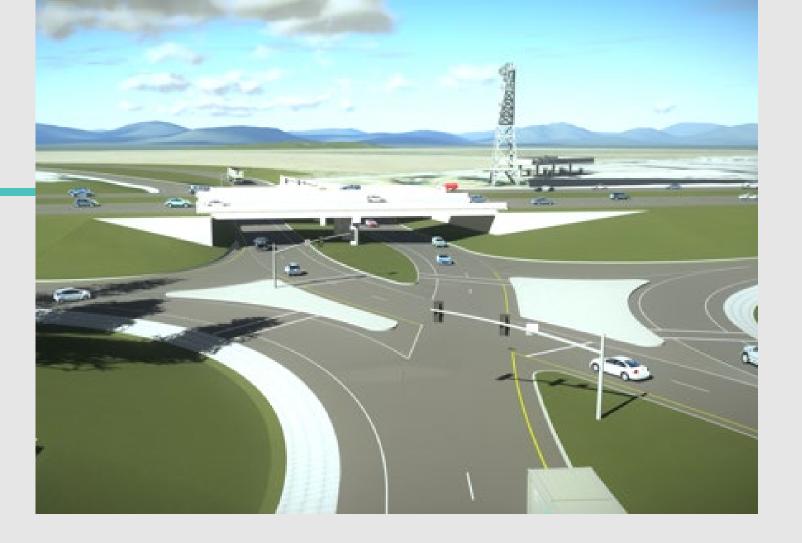

#### Phase 1B

- Replace the I-5 bridges over Ehlen Road
- Reconstruct I-5 to match the new bridge
- Construct a tight diamond interchange with new traffic signals
- Lengthen and widen the southbound exit ramp
- 10-year solution
- 2023-2024 construction (two year project)

#### Phase 2

- Replace the I-5 bridges over Ehlen Road
- Reconstruct I-5 to match the new bridge
- Construct a diverging diamond interchange with new traffic signals
- Lengthen and widen the southbound exit ramp and both entrance ramps
- Relocate Dolores Way connection to the east
- 20-year+ solution
- 2023-2025 construction (three year project)