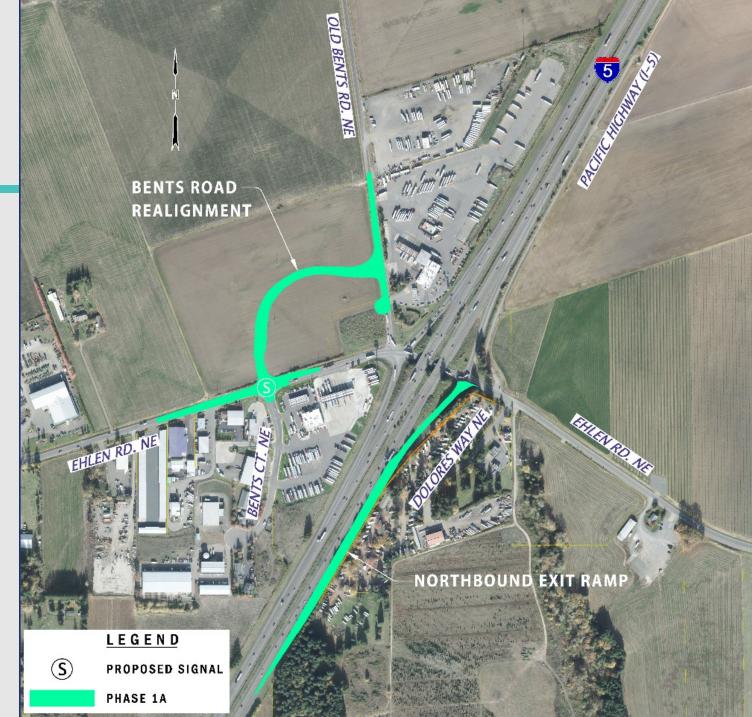

#### Phase 1A

- Realign Bents Road
- Construct traffic signal and new intersections
- Lengthen/widen northbound off-ramp
- Construct sound wall and retaining walls by RV Park
- Addresses immediate safety and operational problems
- K&E Excavating awarded \$8.8M contract (same contractor as OR551 Elhen Road)
- 2022 Construction (one year project)
- NTP this month!