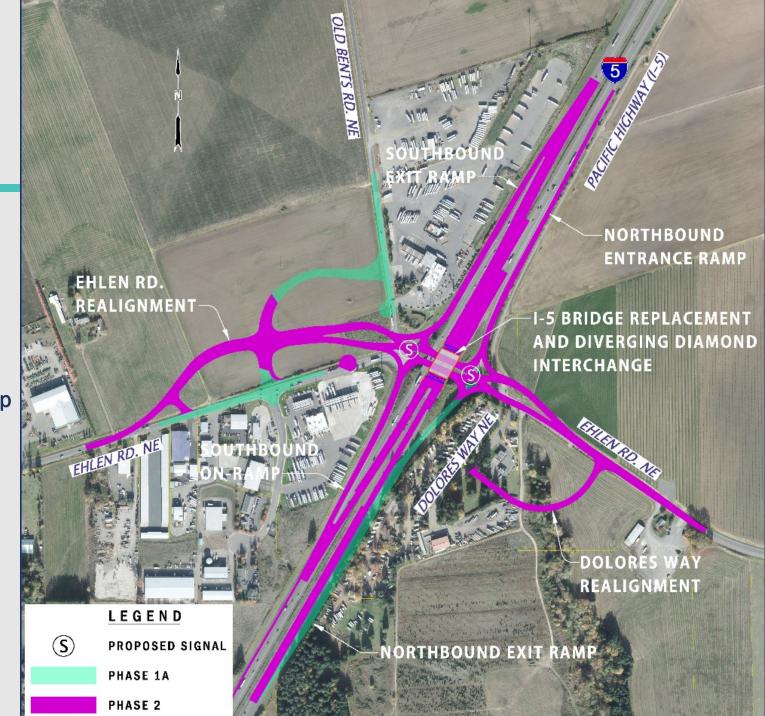

#### Phase 1A

- Realign Bents Road
- Construct traffic signal and new intersections
- Lengthen/widen northbound off-ramp
- Construct sound wall and retaining walls by RV Park
- Addresses immediate safety and operational problems
- K&E Excavating awarded \$8.8M contract (same contractor as OR551 Elhen Road)
- 2022 Construction (one year project)
- NTP this month!

#### Phase 1B

- Replace the I-5 bridges over Ehlen Road
- Reconstruct I-5 to match the new bridge
- Construct a tight diamond interchange with new traffic signals
- Lengthen and widen the southbound exit ramp
- 10-year solution
- 2023-2024 construction (two year project)

#### Phase 2

- Replace the I-5 bridges over Ehlen Road
- Reconstruct I-5 to match the new bridge
- Construct a diverging diamond interchange with new traffic signals
- Lengthen and widen the southbound exit ramp and both entrance ramps
- Relocate Dolores Way connection to the east
- 20-year+ solution
- 2023-2025 construction (three year project)