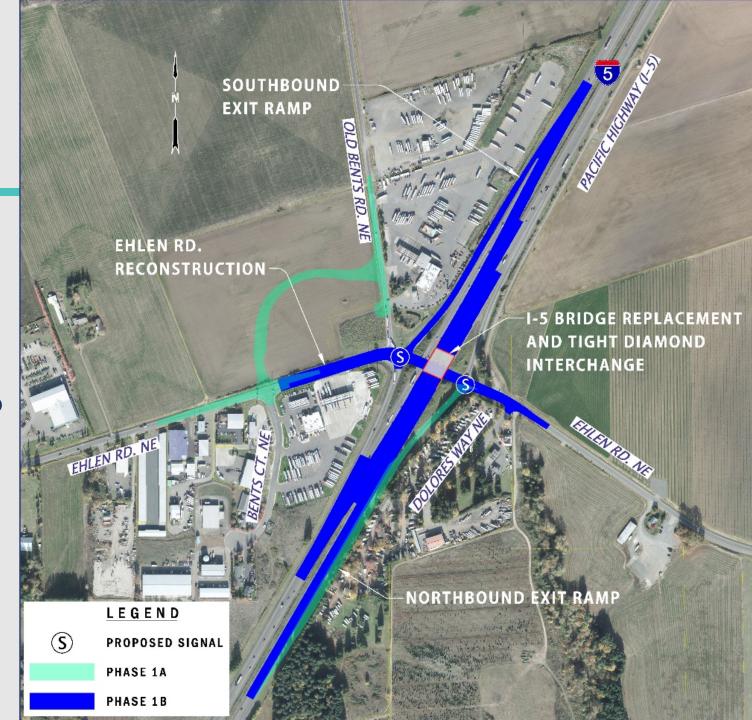

#### Phase 1B

- Replace the I-5 bridges over Ehlen Road
- Reconstruct I-5 to match the new bridge
- Construct a tight diamond interchange with new traffic signals
- Lengthen and widen the southbound exit ramp
- 10-year solution
- 2023-2024 construction (two year project)