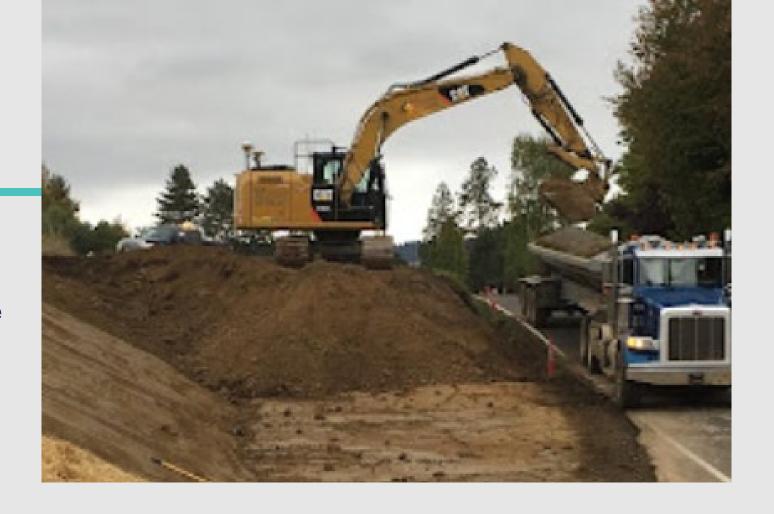

#### Phase 1A

- Realign Bents Road
- Construct traffic signal and new intersections
- Lengthen/widen northbound off-ramp
- Construct sound wall and retaining walls by RV Park
- Addresses immediate safety and operational problems
- K&E Excavating awarded \$8.8M contract (same contractor as OR551 Elhen Road)
- 2022 Construction (one year project)
- NTP this month!