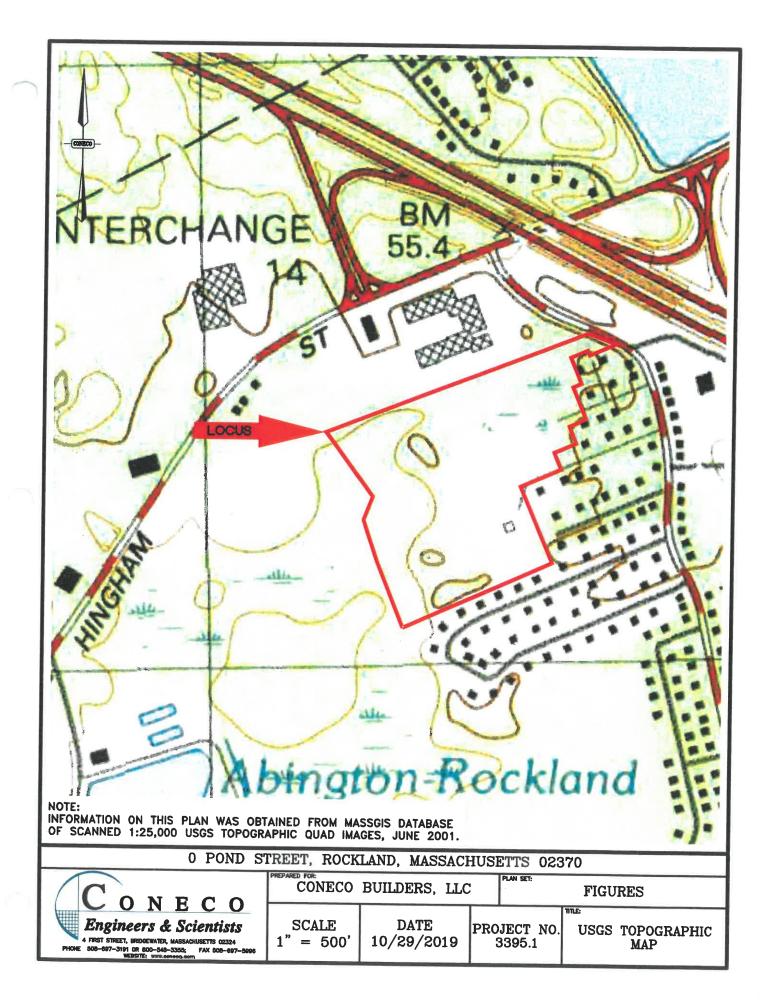

### 1.1 Location Map

Provide a USGS or other form of map clearly marked to show the site's location, and an approximate property boundary.

# 1.1 Location Map