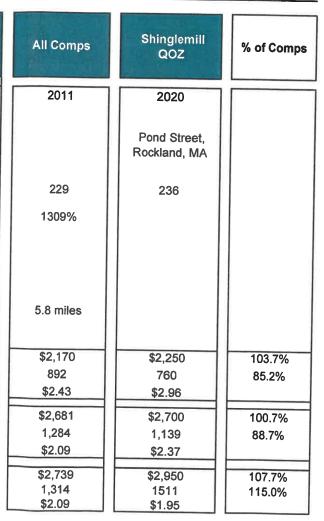

|                                       |                                           |                                         |                                     | \$2,564<br>1,380                          | \$2,804                               | \$2,850                                   |                                        |
| Average \$/SF         |                                          |                                       |                                           |                                         |                                     | \$1.86                                    | 1,409<br>\$1.99                       | 1,152<br>\$2.47                           |                                        |

 $\cap$ 

Shinglemill QOZ Rent Comparables



# Application for Chapter 40B Project Eligibility/Site Approval for MassHousing-Financed and New England Fund ("NEF") Rental Projects

# Section 6: APPLICANT QUALIFICATIONS, ENTITY INFORMATION, AND CERTIFICATION

In order to issue Site Approval MassHousing must find (as required by 760 CRM 56.04 (4)) that the applicant is either a non-profit public agency or would be eligible to apply as a Limited Dividend Organization and meets the general eligibility standards of the program.

| Name of Proposed Project: Shinglemill      |
|--------------------------------------------|
| Development Team                           |
| Developer/Applicant: Shinglemill LLC       |
| Development Consultant (if any):           |
| Attorney: Mirrione, Shaugnessy & Uitti LLC |
| Architect: BKA Architects