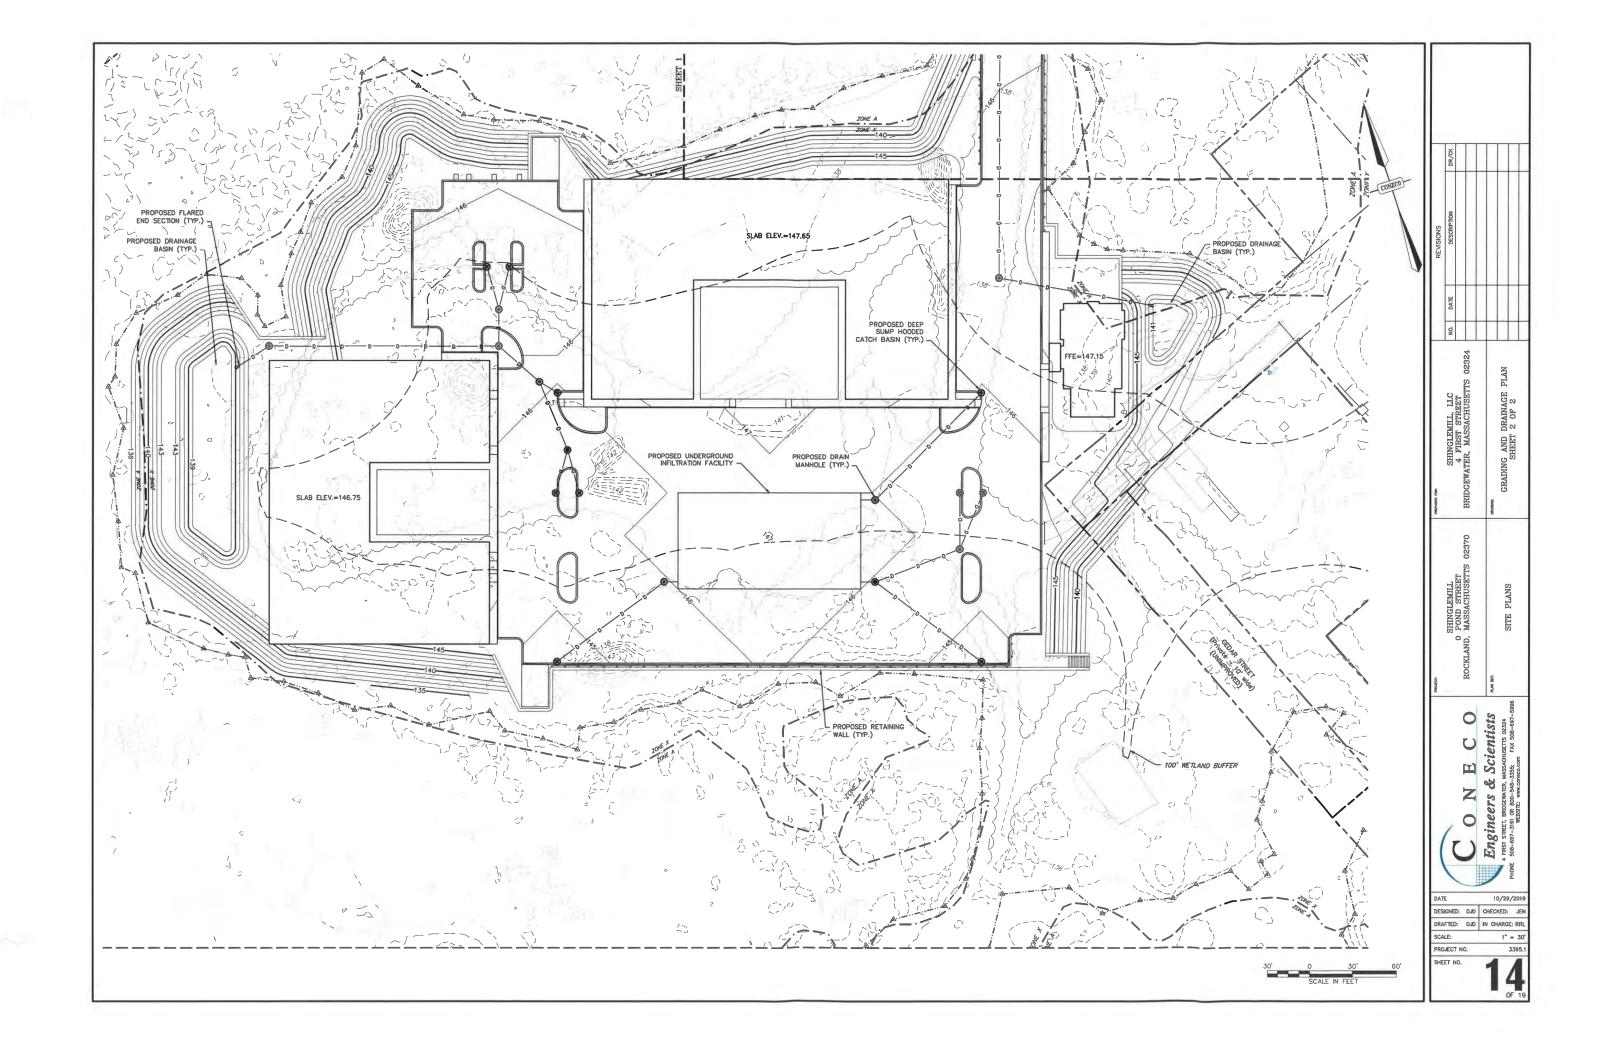

### SHEET NOTES & LEGEND 2 EXISTING CONDITIONS KEY PLAN 3 EXISTING CONDITIONS 4 - 78 SITE LAYOUT PLAN 9 - 10EROSION CONTROL PLAN 11 - 12GRADING & DRAINAGE PLAN 13 - 14SITE UTILITIES PLAN 15 - 1617 - 19SITE INFORMATION: ZONING DISTRICT: INDUSTRIAL PARK-HOTEL H1 TOTAL GROSS AREA: 28.64 Ac. TOTAL BUILDING AREA: 1.37 Ac. TOTAL PAVEMENT & PARKING AREA: 2.81 Ac. TOTAL WETLAND OPEN SPACE: 16.46 Ac. SHINGLEMILL 0 POND STREET, ROCKLAND, MASSACHUSETTS 02370 REVISIONS NO. DATE DESCRIPTION DR/CK

\_\_\_\_\_

|                                        | PROPOSED                                | DESCRIPTION            |
|----------------------------------------|-----------------------------------------|------------------------|
|                                        |                                         |                        |
|                                        |                                         | PROPERTY LINE          |
|                                        |                                         | PROPERTY LINE ABUTTER  |
|                                        |                                         | EASEMENT LINE          |
| ·                                      |                                         | FLOOD ZONE             |
|                                        |                                         | EDGE OF WETLAND        |
|                                        |                                         | 25' WETLAND BUFFER     |
|                                        |                                         | 100' WETLAND BUFFER    |
|                                        |                                         | EDGE OF VERNAL POOL    |
|                                        |                                         | 100' VERNAL POOL BUFFI |
|                                        |                                         | EDGE OF BANK           |
| ·                                      |                                         | 100' RIPARIAN ZONE     |
|                                        |                                         | 200' RIPARIAN ZONE     |
|                                        | 50                                      |                        |
|                                        | 50                                      | MAJOR GROUND CONTOUR   |
| -107                                   | 49                                      | MINOR GROUND CONTOUR   |
|                                        |                                         | RECHARGE BOUNDARY      |
|                                        |                                         | EDGE OF PAVEMENT       |
|                                        | ССВ                                     | CURB                   |
|                                        |                                         | CAPE COD BERM          |
|                                        |                                         | BUILDING               |
|                                        |                                         | TREE LINE              |
|                                        | ~~~~~~~~~~~~~~~~~~~~~~~~~~~~~~~~~~~~~~~ |                        |
| ┼┼┼┼┼┼┼┼┼                              | +++++++++++++++++++++++++++++++++++++++ | TRAIN TRACKS           |
| D                                      | <u> </u>                                | DRAINAGE LINE          |
| ······································ | A                                       | GUARD RAIL             |
| -oo                                    | -00                                     | POST AND RAIL FENCE    |
| x                                      | x                                       | CHAIN LINK FENCE       |
| 5666                                   |                                         | GAS LINE               |
| w                                      | W W                                     | WATER LINE             |
| S S                                    | ss                                      | SEWER LINE             |
| OHW                                    | OHW                                     | OVERHEAD WIRE          |
| T T                                    | TT                                      | TELEPHONE              |
| Ś                                      | 6                                       | SEWER MANHOLE          |
| D                                      | 0                                       | DRAIN MANHOLE          |
| B®                                     |                                         | CATCH BASIN            |
|                                        | TP-#                                    | TEST PIT               |
| -0-                                    | -0-                                     | UTILITY POLE           |
| <                                      |                                         | GUY WIRE               |
| \$                                     | ☆∢≭                                     | LIGHT POLE             |
|                                        |                                         | BOUND W/ DRILL HOLE    |
|                                        |                                         | RECHARGE CHAMBER       |
| <b>€</b> 78− <b>/</b>                  |                                         | BANK/WETLAND FLAG      |
| Owe                                    | ⊠ <sub>wc</sub>                         | WATER VALVE            |
| O <sub>gs</sub>                        |                                         | GAS VALVE              |
| -9-                                    | æ                                       | HYDRANT                |
| ۰<br>۵                                 | 28°                                     | MONITORING WELL        |
| Ø                                      | $\otimes$                               | INSPECTION PORT        |
| 5                                      | 6                                       | PARKING SPACE COUNT    |
| 8                                      | 8                                       | HAYBALE                |
| •                                      | 0                                       | SEWER CLEAN OUT        |
|                                        | 4                                       | FLARED END SECTION     |
|                                        | D                                       | DUMPSTER               |
|                                        | )(                                      | CULVERT                |
| •                                      | •                                       |                        |
| Ċ                                      | ©                                       | DRUM                   |
| Ð                                      | Ð                                       | CESSPOOL               |
|                                        |                                         | FLOOR DRAIN            |
| $\bullet$                              | $\bullet$                               | BORING                 |
|                                        |                                         |                        |

 $\square$ 

| ABBREV                                                                            | IATIONS                                                                                                                                                                                                 |
|-----------------------------------------------------------------------------------|---------------------------------------------------------------------------------------------------------------------------------------------------------------------------------------------------------|
| ABBREV.                                                                           | DESCRIPTION                                                                                                                                                                                             |
| BC                                                                                | BOTTOM OF CURB                                                                                                                                                                                          |
| BLDG                                                                              | BUILDING                                                                                                                                                                                                |
| BM                                                                                | BENCH MARK                                                                                                                                                                                              |
| BOS                                                                               | BOTTOM OF SLOPE                                                                                                                                                                                         |
| BVW                                                                               | BORDERING VEGETATED WETLAND                                                                                                                                                                             |
| CATV                                                                              | CABLE TELEVISION                                                                                                                                                                                        |
| CB                                                                                | CATCH BASIN                                                                                                                                                                                             |
| CCB                                                                               | CAPE COD BERM                                                                                                                                                                                           |
| CF                                                                                | CUBIC FEET                                                                                                                                                                                              |
| CFS                                                                               | CUBIC FEET PER SECOND                                                                                                                                                                                   |
| CLF                                                                               | CLEAN OUT                                                                                                                                                                                               |
| CONC.                                                                             | CONCRETE PAD                                                                                                                                                                                            |
| CPD                                                                               | CORRUGATED POLYETHYLENE PIPE                                                                                                                                                                            |
| CY                                                                                | CUBIC YARD                                                                                                                                                                                              |
| DCB<br>DEM<br>DET<br>DH<br>DIA.<br>DIM.<br>DMH<br>DWG                             | DOUBLE CATCH BASIN<br>DEMOLISH<br>DETENTION<br>DRILL HOLE<br>DIAMETER<br>DIMETER<br>DIMENSION<br>DRAIN MANHOLE<br>DRAWNG                                                                                |
| ELEV.                                                                             | ELEVATION                                                                                                                                                                                               |
| ELEC.                                                                             | ELECTRIC                                                                                                                                                                                                |
| EM                                                                                | ELECTRIC MANHOLE                                                                                                                                                                                        |
| EOP                                                                               | EDEC OF PAVEMENT                                                                                                                                                                                        |
| EOW                                                                               | EDEC OF WETLANDS                                                                                                                                                                                        |
| EXIST, EX.                                                                        | EXISTING                                                                                                                                                                                                |
| FES                                                                               | FLARED END SECTION                                                                                                                                                                                      |
| FF                                                                                | FINISHED FLOOR                                                                                                                                                                                          |
| FFE                                                                               | FIRST FLOOR ELEVEATION                                                                                                                                                                                  |
| FT                                                                                | FOOT OR FEET                                                                                                                                                                                            |
| GG                                                                                | GAS GATE                                                                                                                                                                                                |
| GR                                                                                | GUARD RAIL                                                                                                                                                                                              |
| GRAN.                                                                             | GRANITE                                                                                                                                                                                                 |
| GV                                                                                | GATE VALVE                                                                                                                                                                                              |
| GW                                                                                | GROUND WATER                                                                                                                                                                                            |
| HGW                                                                               | HIGH GROUNDWATER                                                                                                                                                                                        |
| HOR                                                                               | HORIZONTAL                                                                                                                                                                                              |
| HW                                                                                | HEADWALL                                                                                                                                                                                                |
| HYD                                                                               | HYDRANT                                                                                                                                                                                                 |
| IN                                                                                | INCHES                                                                                                                                                                                                  |
| INF. CH.                                                                          | INFILTRATION CHAMBER                                                                                                                                                                                    |
| INST                                                                              | INSTALLED                                                                                                                                                                                               |
| INV., I                                                                           | INVERT                                                                                                                                                                                                  |
| L                                                                                 | LENGTH                                                                                                                                                                                                  |
| LB                                                                                | LEACHING BASIN                                                                                                                                                                                          |
| LP                                                                                | LIGHT POLE                                                                                                                                                                                              |
| LS                                                                                | LANDSCAPING                                                                                                                                                                                             |
| MAT                                                                               | MATERIAL                                                                                                                                                                                                |
| MAX                                                                               | MAXIMUM                                                                                                                                                                                                 |
| MH                                                                                | MANHOLE                                                                                                                                                                                                 |
| MIN                                                                               | MINIMUM                                                                                                                                                                                                 |
| MW                                                                                | MONITORING WELL                                                                                                                                                                                         |
| N                                                                                 | NORTH                                                                                                                                                                                                   |
| NAVD                                                                              | NORTH AMERICAN VERTICAL DATUM                                                                                                                                                                           |
| NO                                                                                | NUMBER                                                                                                                                                                                                  |
| NTS                                                                               | NOT TO SCALE                                                                                                                                                                                            |
| N/F                                                                               | NOW OR FORMERLY                                                                                                                                                                                         |
| OHW                                                                               | OVERHEAD WIRE                                                                                                                                                                                           |
| OVHD                                                                              | OVERHEAD                                                                                                                                                                                                |
| OW                                                                                | OBSERVATION WELL                                                                                                                                                                                        |
| PKG                                                                               | PARKING                                                                                                                                                                                                 |
| PL                                                                                | PROPERTY LINE                                                                                                                                                                                           |
| PROP., P                                                                          | PROPOSED                                                                                                                                                                                                |
| PT                                                                                | POINT OR POINT OF TANGENT                                                                                                                                                                               |
| PVC                                                                               | POLYVINYL CHLORIDE PIPE                                                                                                                                                                                 |
| R<br>R&R<br>RCP<br>RD<br>REJ<br>RELOC<br>REM<br>RET<br>ROW<br>R<br>R<br>R<br>WL   | RIM<br>REMOVE & RESET/REPLACE<br>REINFORCED CONCRETE PIPE<br>ROAD<br>ROOF DRAIN NUMBER<br>REDUCER<br>RELOCATE<br>REMOVE<br>RETAIN, RETAINING OR RETENTION<br>RIGHT OF WAY<br>RAILROAD<br>RETAINING WALL |
| S<br>SCB<br>SEC.<br>SF<br>SMH<br>SP<br>SPEC.<br>STD<br>SW                         | SLOPE<br>STORMCEPTOR CATCH BASIN<br>(WATER QUALITY CATCH BASIN)<br>SUBDRAIN<br>SECTION<br>SQUARE FEET<br>SEWER MANHOLE<br>STANDPIPE<br>SPECIFICATION<br>STANDARD<br>SIDEWALK                            |
| TB<br>TBR<br>TC<br>TC<br>TKH, T<br>TMH<br>TOB<br>TOF<br>TOS<br>TP<br>TS&V<br>TYP. | TEST BORING<br>TO BE REMOVED<br>TOP OF CURB<br>TELEPHONE MANHOLE<br>TOP OF BANK<br>TOP OF FOUNDATION<br>TOP OF SUPE<br>TEST PIT<br>TAPPING SLEEVE & VALVE<br>TYPICAL                                    |
| UP                                                                                | UTILITY POLE                                                                                                                                                                                            |
| VERT                                                                              | VERTICAL                                                                                                                                                                                                |
| ₩G/V                                                                              | WATER GATE/VALVE                                                                                                                                                                                        |
| ₩GR                                                                               | WOODEN GUARD RAIL                                                                                                                                                                                       |
| ₩M                                                                                | WATER METER                                                                                                                                                                                             |
| ₩MH                                                                               | WATER MAN HOLE                                                                                                                                                                                          |