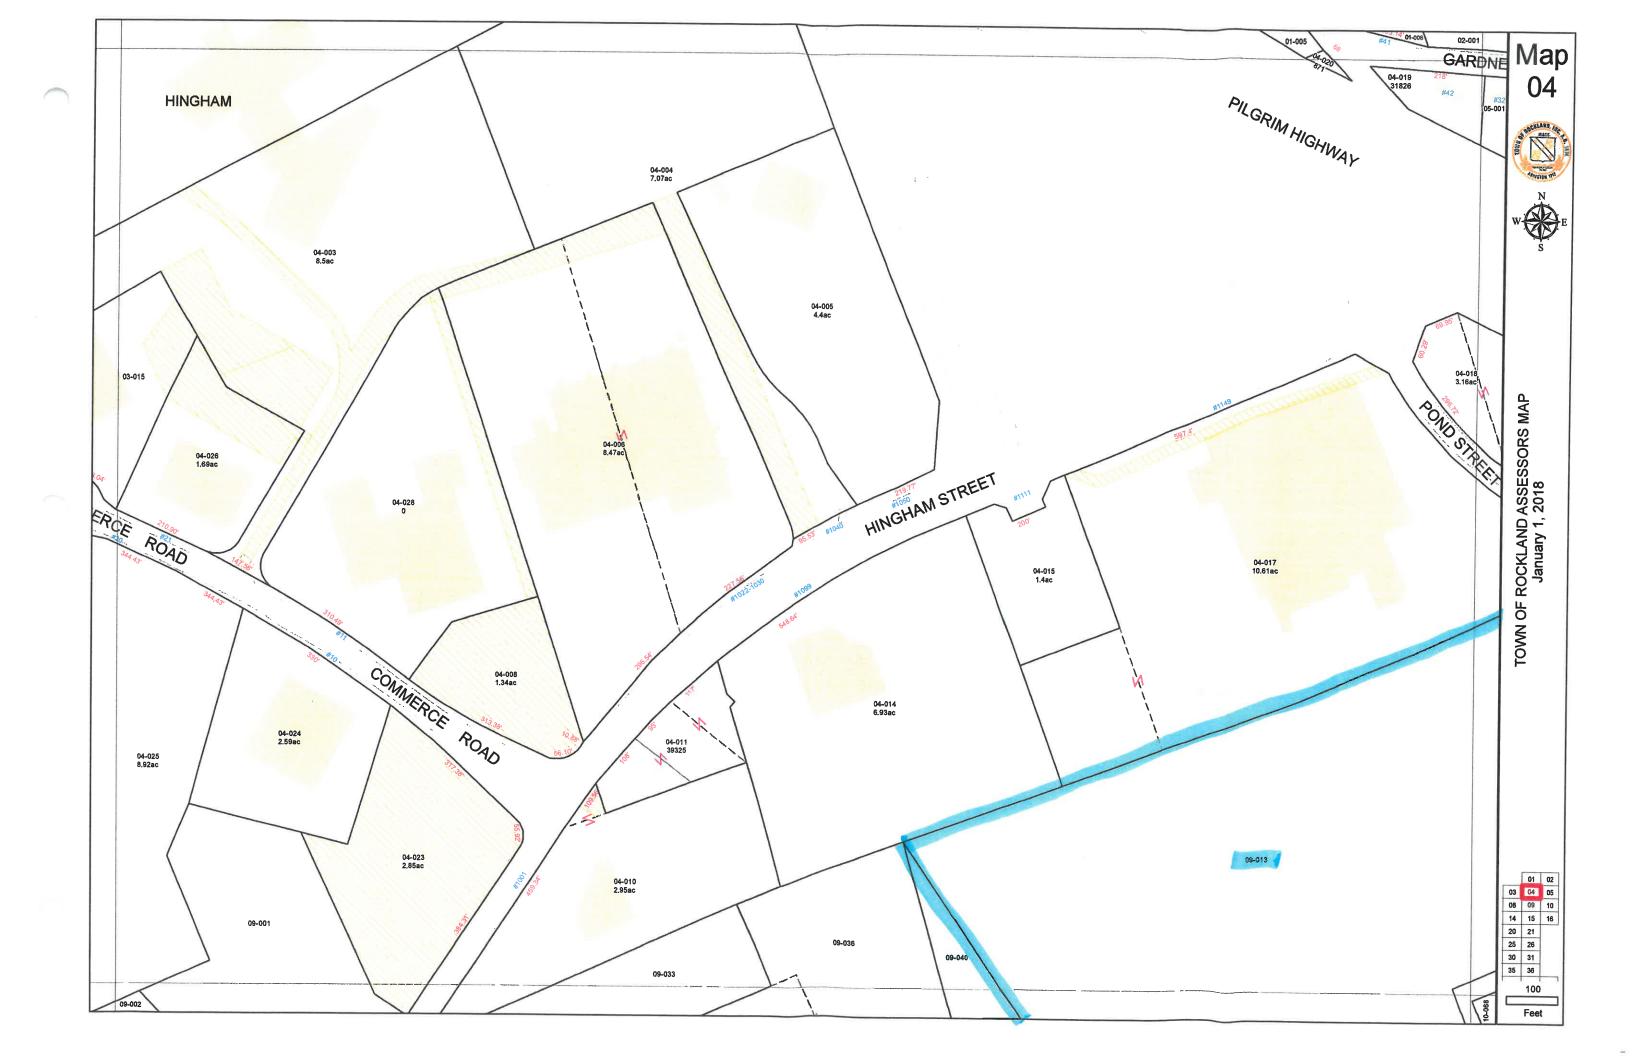

### 1.2 Tax Map

Provide a copy of municipal tax map (assessor's plan) with subject parcels and parcel ID #'s clearly identified.

# 1.2 Tax Map

|       | Map<br>05                                                               |
|-------|-------------------------------------------------------------------------|
| RWELL | TOWN OF ROCKLAND ASSESSORS MAP<br>January 1, 2018                       |
|       | 01 02<br>04 05<br>09 10<br>15 16<br>21<br>28<br>31<br>38<br>100<br>Feet |