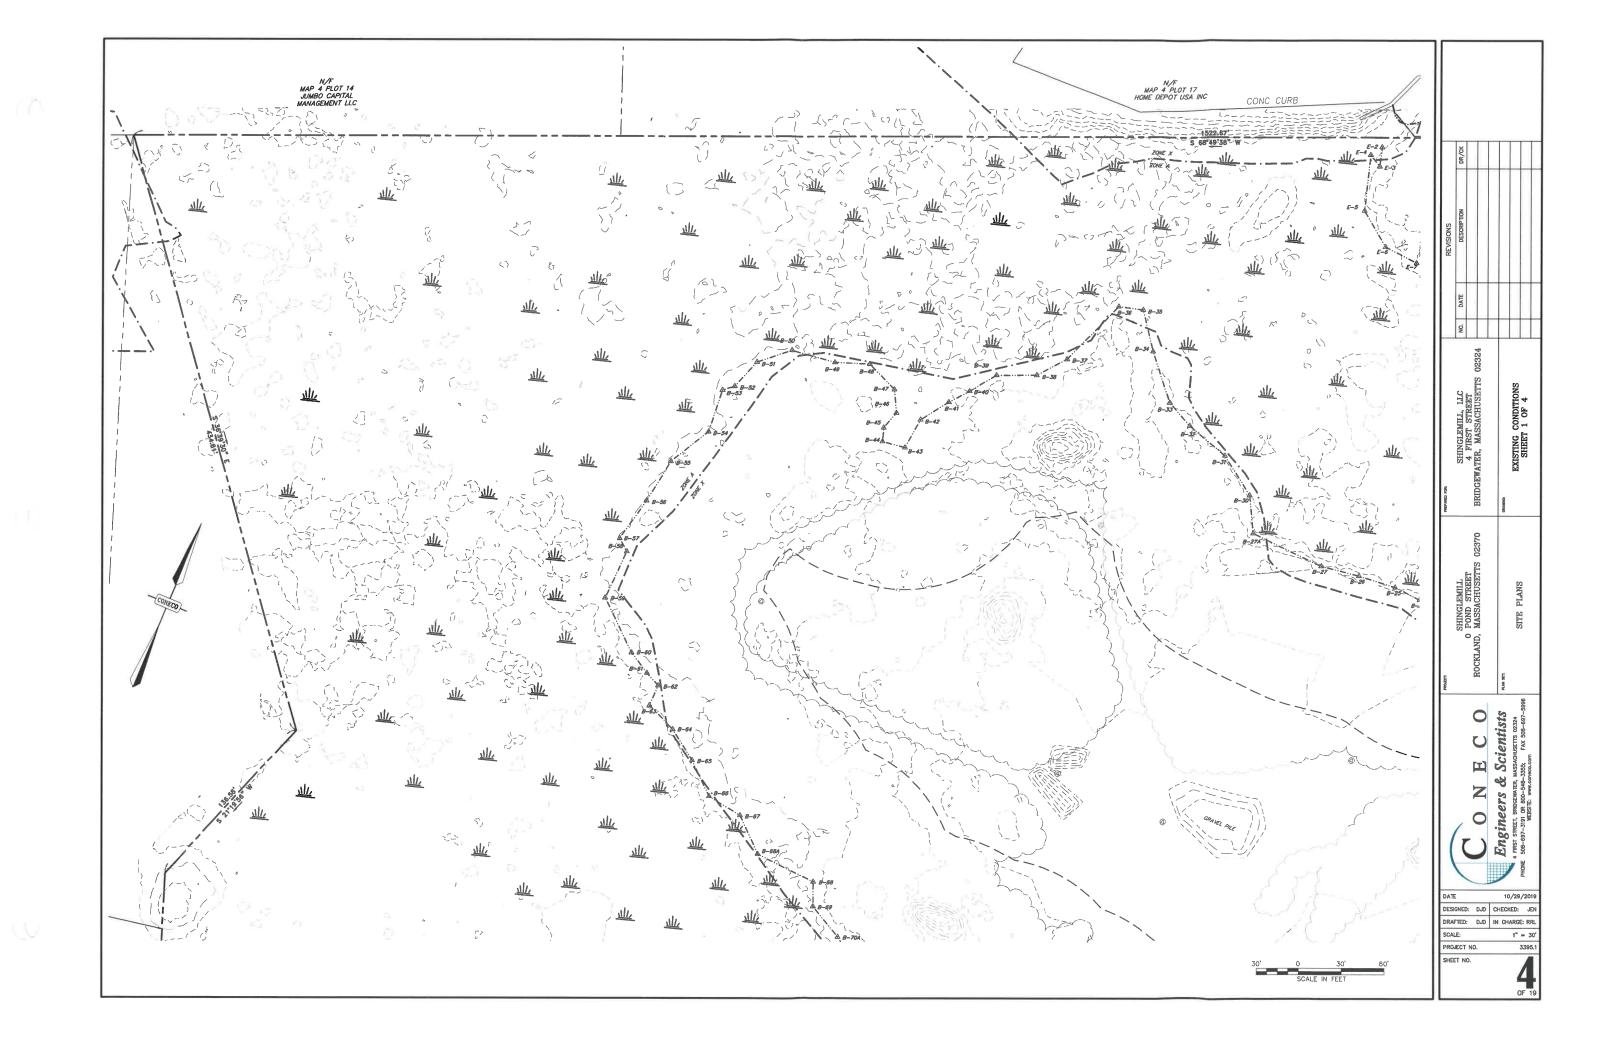

### 2.1 Existing Conditions Plan

Please provide a detailed Existing Conditions Plan showing the entire site, prepared, signed and stamped by a Registered Engineer or Land Surveyor. Plans should be prepared at a scale of 1"=100' or 1"=200' and should include the following information:

- a. Reduced scale locus map
- b. Surveyed property boundaries
- c. Topography
- d. Wetland boundaries (if applicable)
- e. Existing utilities (subsurface and above ground)
- f. Natural features including bodies of water, rock outcroppings
- g. Existing easements and/or rights of way on the property
- h. Existing buildings and structures, including walls, fences, wells
- i. Existing vegetated areas
- j. Existing Site entries and egresses

# 2.1 Existing Conditions Plan

|               |                              |                                    |                                  |                        | _                          | _                                                                                           |                |
|---------------|------------------------------|------------------------------------|----------------------------------|------------------------|----------------------------|---------------------------------------------------------------------------------------------|----------------|
|               |                              |                                    |                                  |                        |                            |                                                                                             |                |
|               |                              | DR/CK                              |                                  |                        |                            |                                                                                             |                |
| CONECO        | REVISIONS                    | DESCRIPTION                        |                                  |                        |                            |                                                                                             |                |
|               |                              | DATE                               |                                  |                        |                            |                                                                                             |                |
|               |                              | NO.                                |                                  |                        |                            |                                                                                             |                |
|               | 30J (23/4/23/4               | SHINGLEMILL, LLC<br>4 FIRST STREET | BRIDGEWATER, MASSACHUSETTS 02324 | province               | EXISTING CONDITIONS        | SHEET 4 OF 4                                                                                |                |
|               | PROAECT                      | O POND STREET                      | ROCKLAND, MASSACHUSETTS 02370    | PLAN SCh               | SNY IC BUILS               | CATHER I FILLS                                                                              |                |
| 30' 0 30' 60' | DATI<br>DESI<br>DRAI<br>SCAI | E<br>GNED:<br>FTED:                |                                  | Engineers & Scientists | 0/29<br>XED:<br>HARG<br>1" | 24 1 24 24 24 24 25 26 26 27 2131 0R 800-548-3355; FAX 508-697-5996 WEBSITE: www.coneco.com | 19<br>EN<br>81 |
| SCALE IN FEET | L                            |                                    |                                  |                        | 0                          | DF 1                                                                                        | 9              |