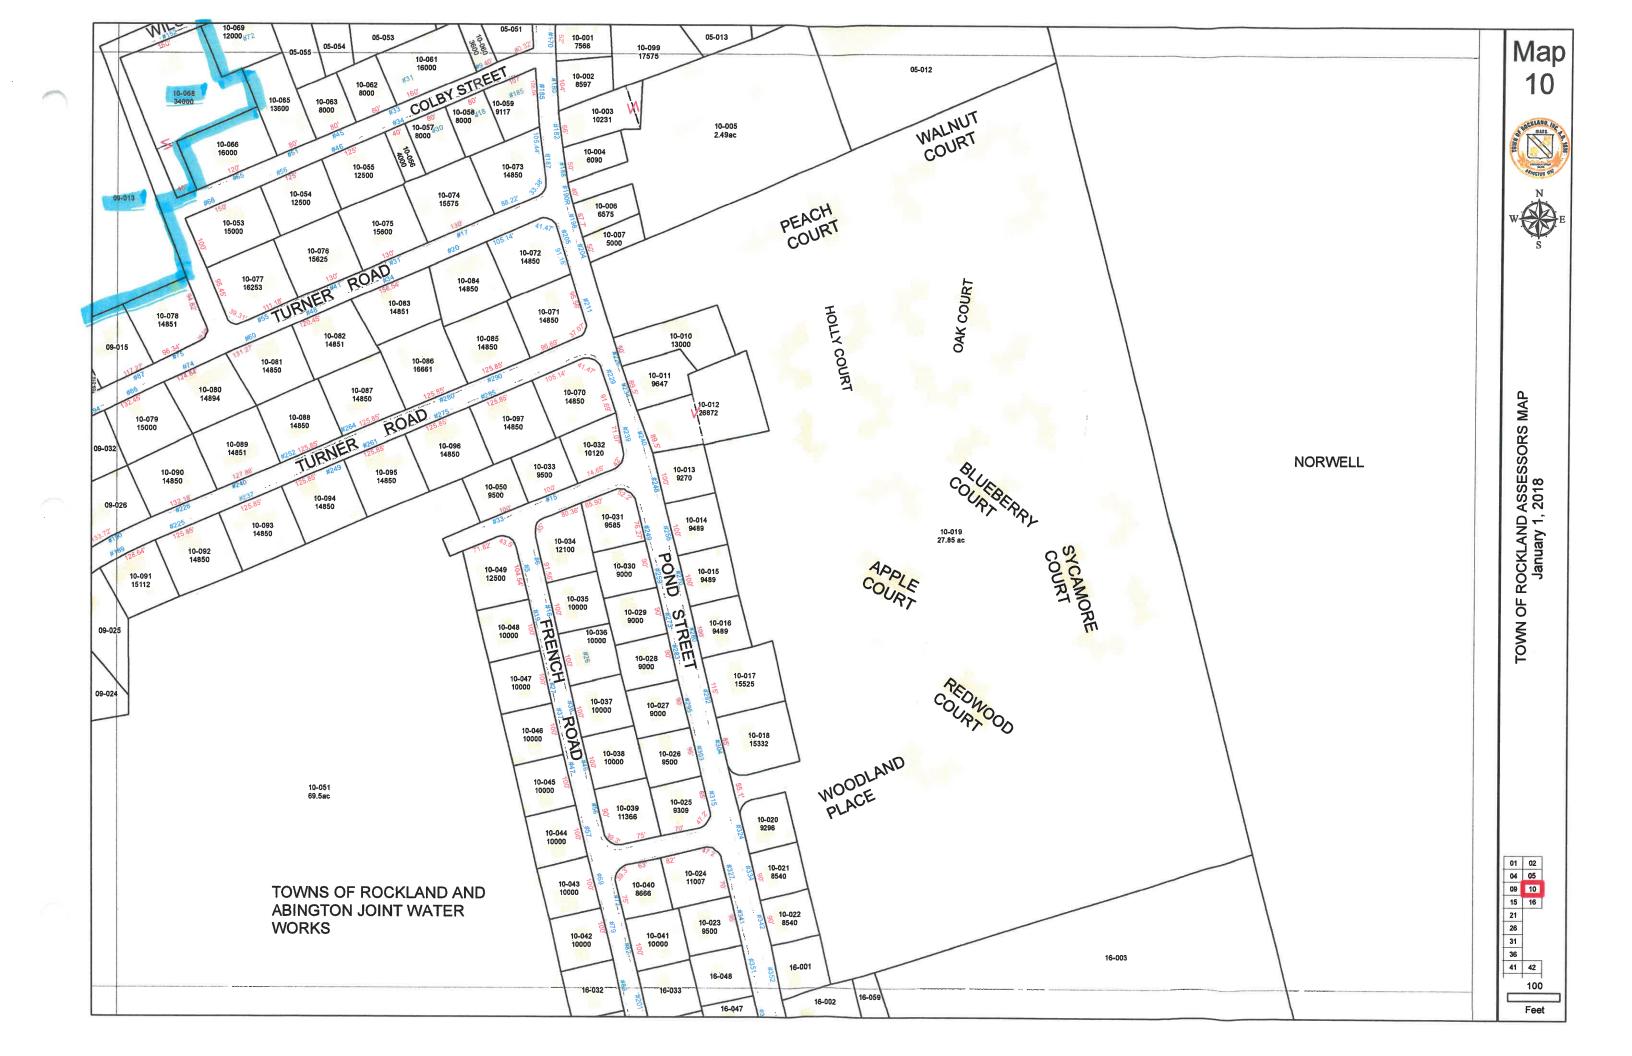

### 1.2 Tax Map

Provide a copy of municipal tax map (assessor's plan) with subject parcels and parcel ID #'s clearly identified.

# 1.2 Tax Map

|       | Map<br>05                                                               |
|-------|-------------------------------------------------------------------------|
| RWELL | TOWN OF ROCKLAND ASSESSORS MAP<br>January 1, 2018                       |
|       | 01 02<br>04 05<br>09 10<br>15 16<br>21<br>28<br>31<br>38<br>100<br>Feet |