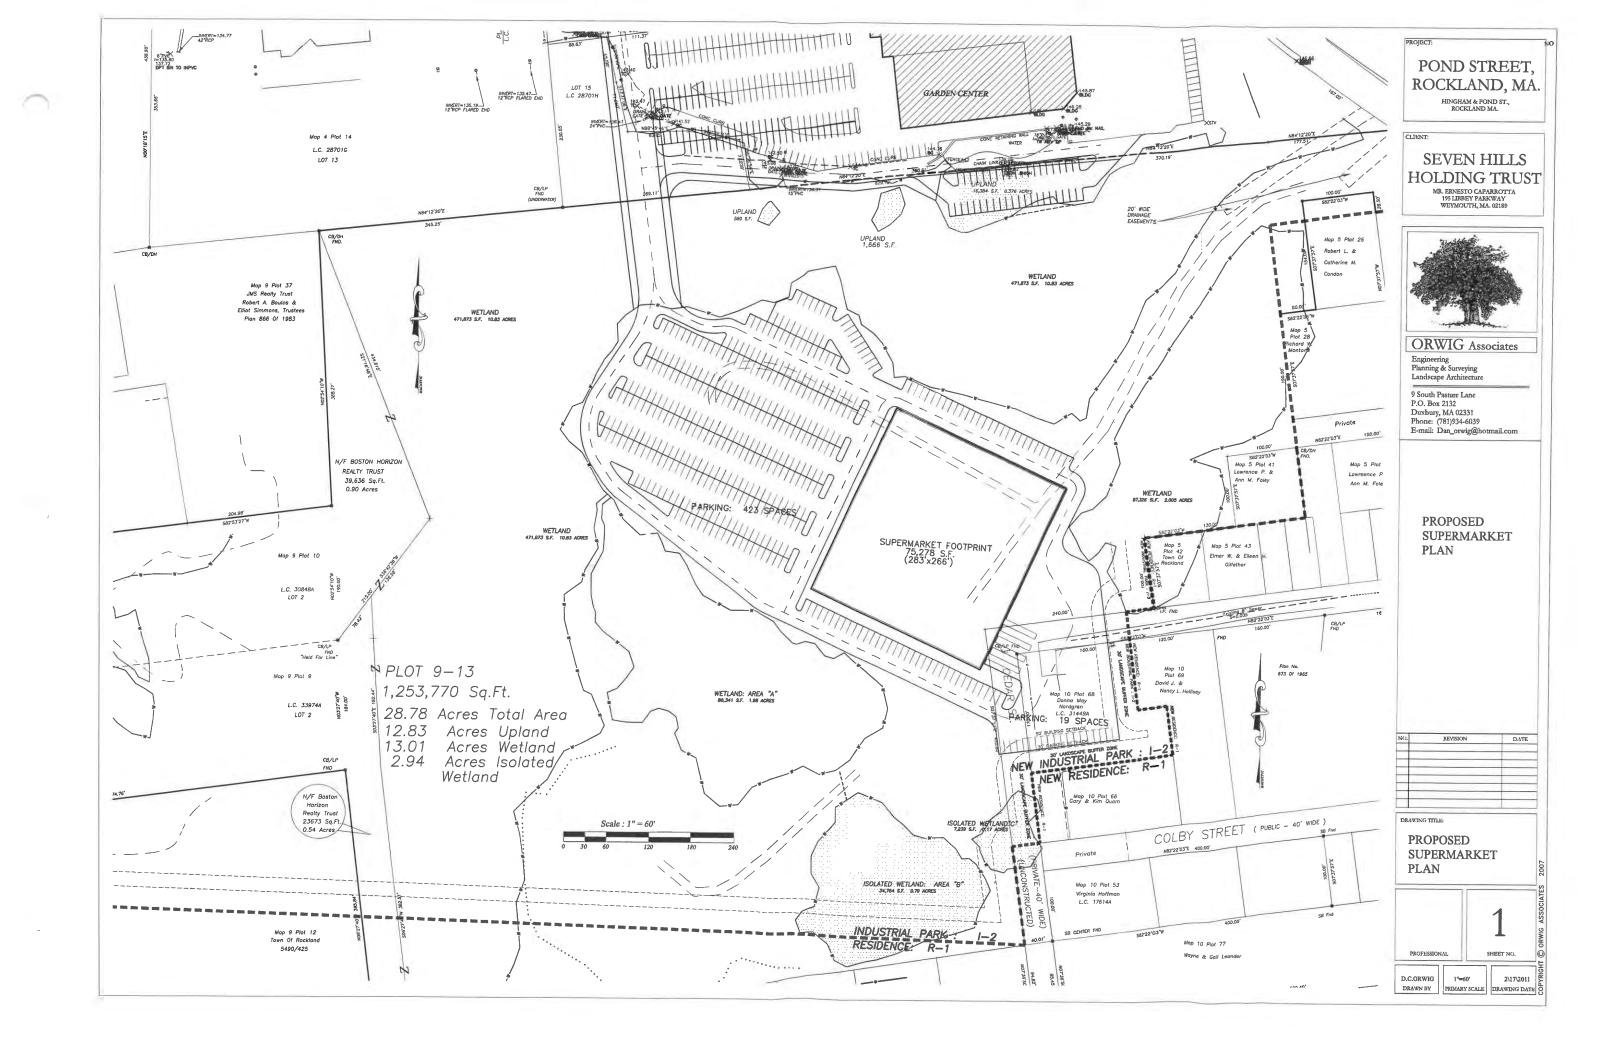

Name of Proposed Project: Shinglemill

| Buildable Area Calculations               | Sq. Feet/Acres (enter "0" if applicable-do not leave blan |
|-------------------------------------------|-----------------------------------------------------------|
| Total Site Area                           | 1,247,642/28.64                                           |
| Wetland Area (per MA DEP)                 | 717,026/16,46                                             |
| Flood/Hazard Area (per FEMA)              | 757,016/17.38 (Includes Wetlands)                         |
| Endangered Species Habitat (per MESA)     | 0                                                         |
| Conservation/Article 97 Land              | 0                                                         |
| Protected Agricultural Land (i.e. EO 193) | 0                                                         |
| Other Non-Buildable (Describe)            | 0                                                         |
| Total Non-Buildable Area                  | 717,026/16,46                                             |
| Total Buildable Site Area                 | 530,616/12,18                                             |

### Current zoning classification and principal permitted uses: Industrial I-3

#### Parking

Total Parking Spaces Provided: <u>293</u> Ratio of Parking Spaces to Housing Units: <u>1-24</u>

Lot Coverage (Estimate the percentage of the site used for the following) Buildings: <u>4.8%</u> Parking and Paved Areas: <u>9.8%</u> Usable Open Space: <u>15.2%</u> Unusable Open Space: <u>3.2%</u> Lot Coverage: <u>\_24.6%</u>

### SHEET NOTES & LEGEND 2 EXISTING CONDITIONS KEY PLAN 3 EXISTING CONDITIONS 4 - 78 SITE LAYOUT PLAN 9 - 10EROSION CONTROL PLAN 11 - 12GRADING & DRAINAGE PLAN 13 - 14SITE UTILITIES PLAN 15 - 1617 - 19SITE INFORMATION: ZONING DISTRICT: INDUSTRIAL PARK-HOTEL H1 TOTAL GROSS AREA: 28.64 Ac. TOTAL BUILDING AREA: 1.37 Ac. TOTAL PAVEMENT & PARKING AREA: 2.81 Ac. TOTAL WETLAND OPEN SPACE: 16.46 Ac. SHINGLEMILL 0 POND STREET, ROCKLAND, MASSACHUSETTS 02370 REVISIONS NO. DATE DESCRIPTION DR/CK