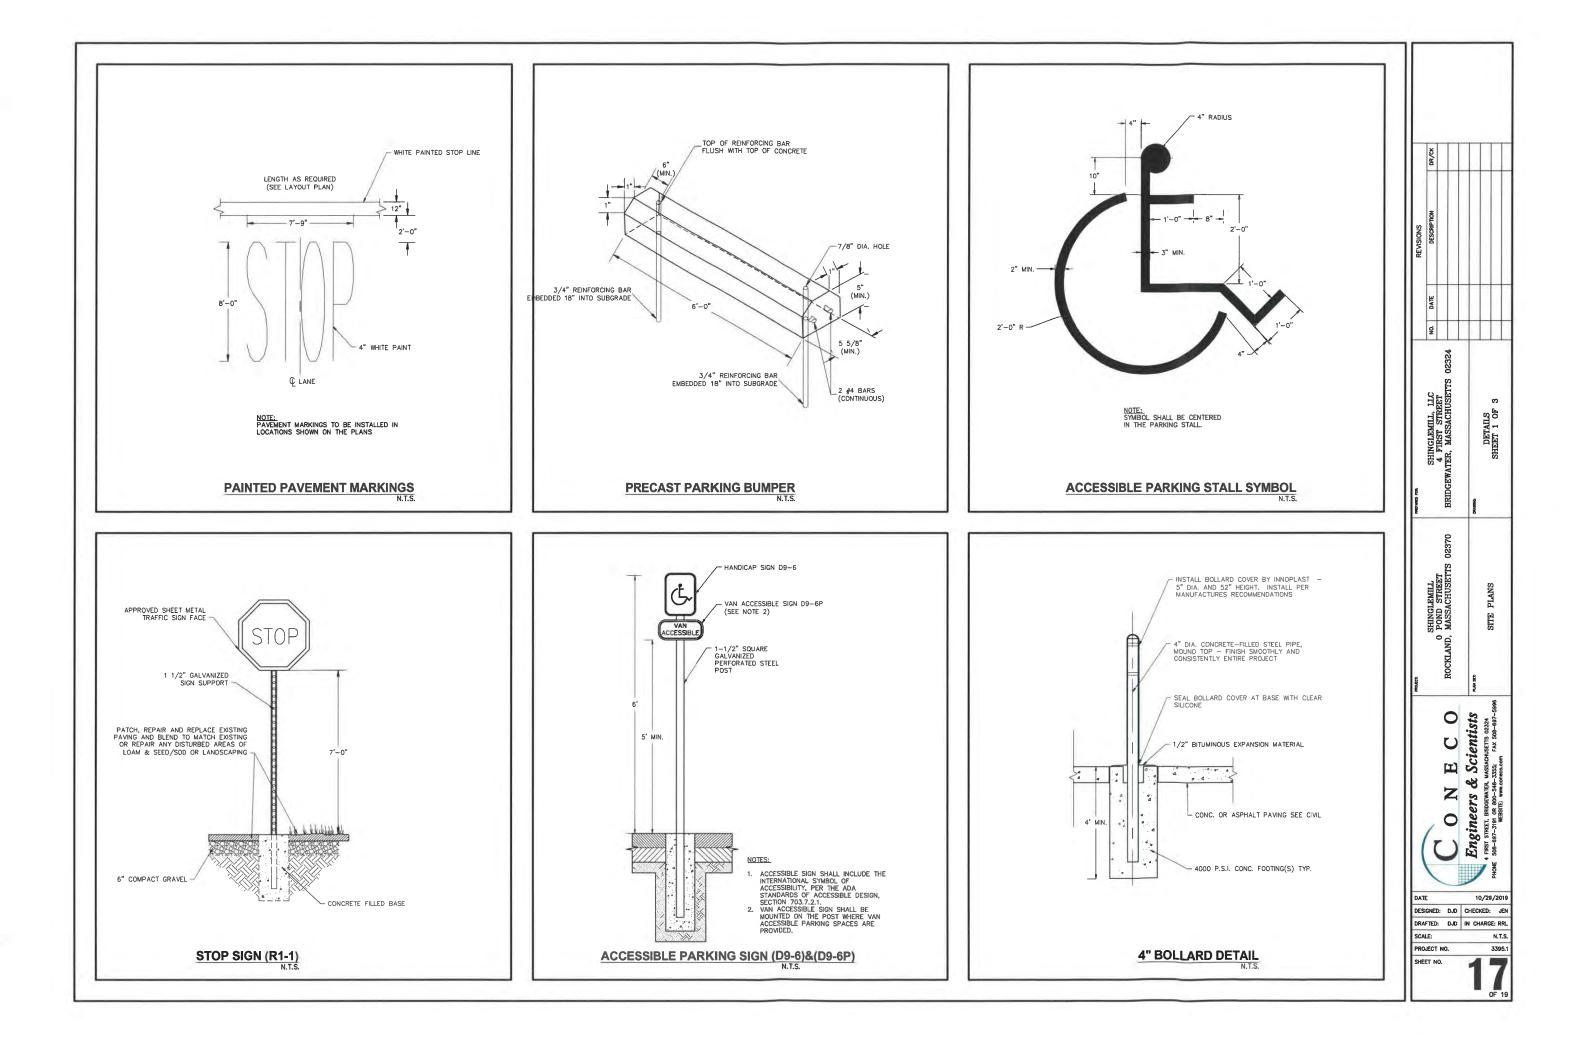

### SHEET NOTES & LEGEND 2 EXISTING CONDITIONS KEY PLAN 3 EXISTING CONDITIONS 4 - 78 SITE LAYOUT PLAN 9 - 10EROSION CONTROL PLAN 11 - 12GRADING & DRAINAGE PLAN 13 - 14SITE UTILITIES PLAN 15 - 1617 - 19SITE INFORMATION: ZONING DISTRICT: INDUSTRIAL PARK-HOTEL H1 TOTAL GROSS AREA: 28.64 Ac. TOTAL BUILDING AREA: 1.37 Ac. TOTAL PAVEMENT & PARKING AREA: 2.81 Ac. TOTAL WETLAND OPEN SPACE: 16.46 Ac. SHINGLEMILL 0 POND STREET, ROCKLAND, MASSACHUSETTS 02370 REVISIONS NO. DATE DESCRIPTION DR/CK

\_\_\_\_\_

|                                        | PROPOSED                                | DESCRIPTION            |
|----------------------------------------|-----------------------------------------|------------------------|
|                                        |                                         |                        |
|                                        |                                         | PROPERTY LINE          |
|                                        |                                         | PROPERTY LINE ABUTTER  |
|                                        |                                         | EASEMENT LINE          |
| ·                                      |                                         | FLOOD ZONE             |
|                                        |                                         | EDGE OF WETLAND        |
|                                        |                                         | 25' WETLAND BUFFER     |
|                                        |                                         | 100' WETLAND BUFFER    |
|                                        |                                         | EDGE OF VERNAL POOL    |
|                                        |                                         | 100' VERNAL POOL BUFFI |
|                                        |                                         | EDGE OF BANK           |
| ·                                      |                                         | 100' RIPARIAN ZONE     |
|                                        |                                         | 200' RIPARIAN ZONE     |
|                                        | 50                                      |                        |
|                                        | 50                                      | MAJOR GROUND CONTOUR   |
| -107                                   | 49                                      | MINOR GROUND CONTOUR   |
|                                        |                                         | RECHARGE BOUNDARY      |
|                                        |                                         | EDGE OF PAVEMENT       |
|                                        | ССВ                                     | CURB                   |
|                                        |                                         | CAPE COD BERM          |
|                                        |                                         | BUILDING               |
|                                        |                                         | TREE LINE              |
|                                        | ~~~~~~~~~~~~~~~~~~~~~~~~~~~~~~~~~~~~~~~ |                        |
| ┼┼┼┼┼┼┼┼┼                              | +++++++++++++++++++++++++++++++++++++++ | TRAIN TRACKS           |
| D                                      | <u> </u>                                | DRAINAGE LINE          |
| ······································ | A                                       | GUARD RAIL             |
| -oo                                    | -00                                     | POST AND RAIL FENCE    |
| x                                      | x                                       | CHAIN LINK FENCE       |
| 5666                                   |                                         | GAS LINE               |
| w                                      | W W                                     | WATER LINE             |
| S S                                    | ss                                      | SEWER LINE             |
| OHW                                    | OHW                                     | OVERHEAD WIRE          |
| T T                                    | TT                                      | TELEPHONE              |
| Ś                                      | 6                                       | SEWER MANHOLE          |
| D                                      | 0                                       | DRAIN MANHOLE          |
| B®                                     |                                         | CATCH BASIN            |
|                                        | TP-#                                    | TEST PIT               |
| -0-                                    | -0-                                     | UTILITY POLE           |
| <                                      |                                         | GUY WIRE               |
| \$                                     | ☆∢≭                                     | LIGHT POLE             |
|                                        |                                         | BOUND W/ DRILL HOLE    |
|                                        |                                         | RECHARGE CHAMBER       |
| <b>€</b> 78− <b>/</b>                  |                                         | BANK/WETLAND FLAG      |
| Owe                                    | ⊠ <sub>wc</sub>                         | WATER VALVE            |
| O <sub>gs</sub>                        |                                         | GAS VALVE              |
| -9-                                    | æ                                       | HYDRANT                |
| ۰<br>۵                                 | 28°                                     | MONITORING WELL        |
| Ø                                      | $\otimes$                               | INSPECTION PORT        |
| 5                                      | 6                                       | PARKING SPACE COUNT    |
| 8                                      | 8                                       | HAYBALE                |
| •                                      | 0                                       | SEWER CLEAN OUT        |
|                                        | 4                                       | FLARED END SECTION     |
|                                        | D                                       | DUMPSTER               |
|                                        | )(                                      | CULVERT                |
| •                                      | •                                       |                        |
| Ċ                                      | ©                                       | DRUM                   |
| Ð                                      | Ð                                       | CESSPOOL               |
|                                        |                                         | FLOOR DRAIN            |
| $\bullet$                              | $\bullet$                               | BORING                 |
|                                        |                                         |                        |

 $\square$ 

| ABBREV                                                                            | IATIONS                                                                                                                                                                                                 |
|-----------------------------------------------------------------------------------|---------------------------------------------------------------------------------------------------------------------------------------------------------------------------------------------------------|
| ABBREV.                                                                           | DESCRIPTION                                                                                                                                                                                             |
| BC                                                                                | BOTTOM OF CURB                                                                                                                                                                                          |
| BLDG                                                                              | BUILDING                                                                                                                                                                                                |
| BM                                                                                | BENCH MARK                                                                                                                                                                                              |
| BOS                                                                               | BOTTOM OF SLOPE                                                                                                                                                                                         |
| BVW                                                                               | BORDERING VEGETATED WETLAND                                                                                                                                                                             |
| CATV                                                                              | CABLE TELEVISION                                                                                                                                                                                        |
| CB                                                                                | CATCH BASIN                                                                                                                                                                                             |
| CCB                                                                               | CAPE COD BERM                                                                                                                                                                                           |
| CF                                                                                | CUBIC FEET                                                                                                                                                                                              |
| CFS                                                                               | CUBIC FEET PER SECOND                                                                                                                                                                                   |
| CLF                                                                               | CLEAN OUT                                                                                                                                                                                               |
| CONC.                                                                             | CONCRETE PAD                                                                                                                                                                                            |
| CPD                                                                               | CORRUGATED POLYETHYLENE PIPE                                                                                                                                                                            |
| CY                                                                                | CUBIC YARD                                                                                                                                                                                              |
| DCB<br>DEM<br>DET<br>DH<br>DIA.<br>DIM.<br>DMH<br>DWG                             | DOUBLE CATCH BASIN<br>DEMOLISH<br>DETENTION<br>DRILL HOLE<br>DIAMETER<br>DIMETER<br>DIMENSION<br>DRAIN MANHOLE<br>DRAWNG                                                                                |
| ELEV.                                                                             | ELEVATION                                                                                                                                                                                               |
| ELEC.                                                                             | ELECTRIC                                                                                                                                                                                                |
| EM                                                                                | ELECTRIC MANHOLE                                                                                                                                                                                        |
| EOP                                                                               | EDEC OF PAVEMENT                                                                                                                                                                                        |
| EOW                                                                               | EDEC OF WETLANDS                                                                                                                                                                                        |
| EXIST, EX.                                                                        | EXISTING                                                                                                                                                                                                |
| FES                                                                               | FLARED END SECTION                                                                                                                                                                                      |
| FF                                                                                | FINISHED FLOOR                                                                                                                                                                                          |
| FFE                                                                               | FIRST FLOOR ELEVEATION                                                                                                                                                                                  |
| FT                                                                                | FOOT OR FEET                                                                                                                                                                                            |
| GG                                                                                | GAS GATE                                                                                                                                                                                                |
| GR                                                                                | GUARD RAIL                                                                                                                                                                                              |
| GRAN.                                                                             | GRANITE                                                                                                                                                                                                 |
| GV                                                                                | GATE VALVE                                                                                                                                                                                              |
| GW                                                                                | GROUND WATER                                                                                                                                                                                            |
| HGW                                                                               | HIGH GROUNDWATER                                                                                                                                                                                        |
| HOR                                                                               | HORIZONTAL                                                                                                                                                                                              |
| HW                                                                                | HEADWALL                                                                                                                                                                                                |
| HYD                                                                               | HYDRANT                                                                                                                                                                                                 |
| IN                                                                                | INCHES                                                                                                                                                                                                  |
| INF. CH.                                                                          | INFILTRATION CHAMBER                                                                                                                                                                                    |
| INST                                                                              | INSTALLED                                                                                                                                                                                               |
| INV., I                                                                           | INVERT                                                                                                                                                                                                  |
| L                                                                                 | LENGTH                                                                                                                                                                                                  |
| LB                                                                                | LEACHING BASIN                                                                                                                                                                                          |
| LP                                                                                | LIGHT POLE                                                                                                                                                                                              |
| LS                                                                                | LANDSCAPING                                                                                                                                                                                             |
| MAT                                                                               | MATERIAL                                                                                                                                                                                                |
| MAX                                                                               | MAXIMUM                                                                                                                                                                                                 |
| MH                                                                                | MANHOLE                                                                                                                                                                                                 |
| MIN                                                                               | MINIMUM                                                                                                                                                                                                 |
| MW                                                                                | MONITORING WELL                                                                                                                                                                                         |
| N                                                                                 | NORTH                                                                                                                                                                                                   |
| NAVD                                                                              | NORTH AMERICAN VERTICAL DATUM                                                                                                                                                                           |
| NO                                                                                | NUMBER                                                                                                                                                                                                  |
| NTS                                                                               | NOT TO SCALE                                                                                                                                                                                            |
| N/F                                                                               | NOW OR FORMERLY                                                                                                                                                                                         |
| OHW                                                                               | OVERHEAD WIRE                                                                                                                                                                                           |
| OVHD                                                                              | OVERHEAD                                                                                                                                                                                                |
| OW                                                                                | OBSERVATION WELL                                                                                                                                                                                        |
| PKG                                                                               | PARKING                                                                                                                                                                                                 |
| PL                                                                                | PROPERTY LINE                                                                                                                                                                                           |
| PROP., P                                                                          | PROPOSED                                                                                                                                                                                                |
| PT                                                                                | POINT OR POINT OF TANGENT                                                                                                                                                                               |
| PVC                                                                               | POLYVINYL CHLORIDE PIPE                                                                                                                                                                                 |
| R<br>R&R<br>RCP<br>RD<br>REJ<br>RELOC<br>REM<br>RET<br>ROW<br>R<br>R<br>R<br>WL   | RIM<br>REMOVE & RESET/REPLACE<br>REINFORCED CONCRETE PIPE<br>ROAD<br>ROOF DRAIN NUMBER<br>REDUCER<br>RELOCATE<br>REMOVE<br>RETAIN, RETAINING OR RETENTION<br>RIGHT OF WAY<br>RAILROAD<br>RETAINING WALL |
| S<br>SCB<br>SEC.<br>SF<br>SMH<br>SP<br>SPEC.<br>STD<br>SW                         | SLOPE<br>STORMCEPTOR CATCH BASIN<br>(WATER QUALITY CATCH BASIN)<br>SUBDRAIN<br>SECTION<br>SQUARE FEET<br>SEWER MANHOLE<br>STANDPIPE<br>SPECIFICATION<br>STANDARD<br>SIDEWALK                            |
| TB<br>TBR<br>TC<br>TC<br>TKH, T<br>TMH<br>TOB<br>TOF<br>TOS<br>TP<br>TS&V<br>TYP. | TEST BORING<br>TO BE REMOVED<br>TOP OF CURB<br>TELEPHONE MANHOLE<br>TOP OF BANK<br>TOP OF FOUNDATION<br>TOP OF SUPE<br>TEST PIT<br>TAPPING SLEEVE & VALVE<br>TYPICAL                                    |
| UP                                                                                | UTILITY POLE                                                                                                                                                                                            |
| VERT                                                                              | VERTICAL                                                                                                                                                                                                |
| ₩G/V                                                                              | WATER GATE/VALVE                                                                                                                                                                                        |
| ₩GR                                                                               | WOODEN GUARD RAIL                                                                                                                                                                                       |
| ₩M                                                                                | WATER METER                                                                                                                                                                                             |
| ₩MH                                                                               | WATER MAN HOLE                                                                                                                                                                                          |