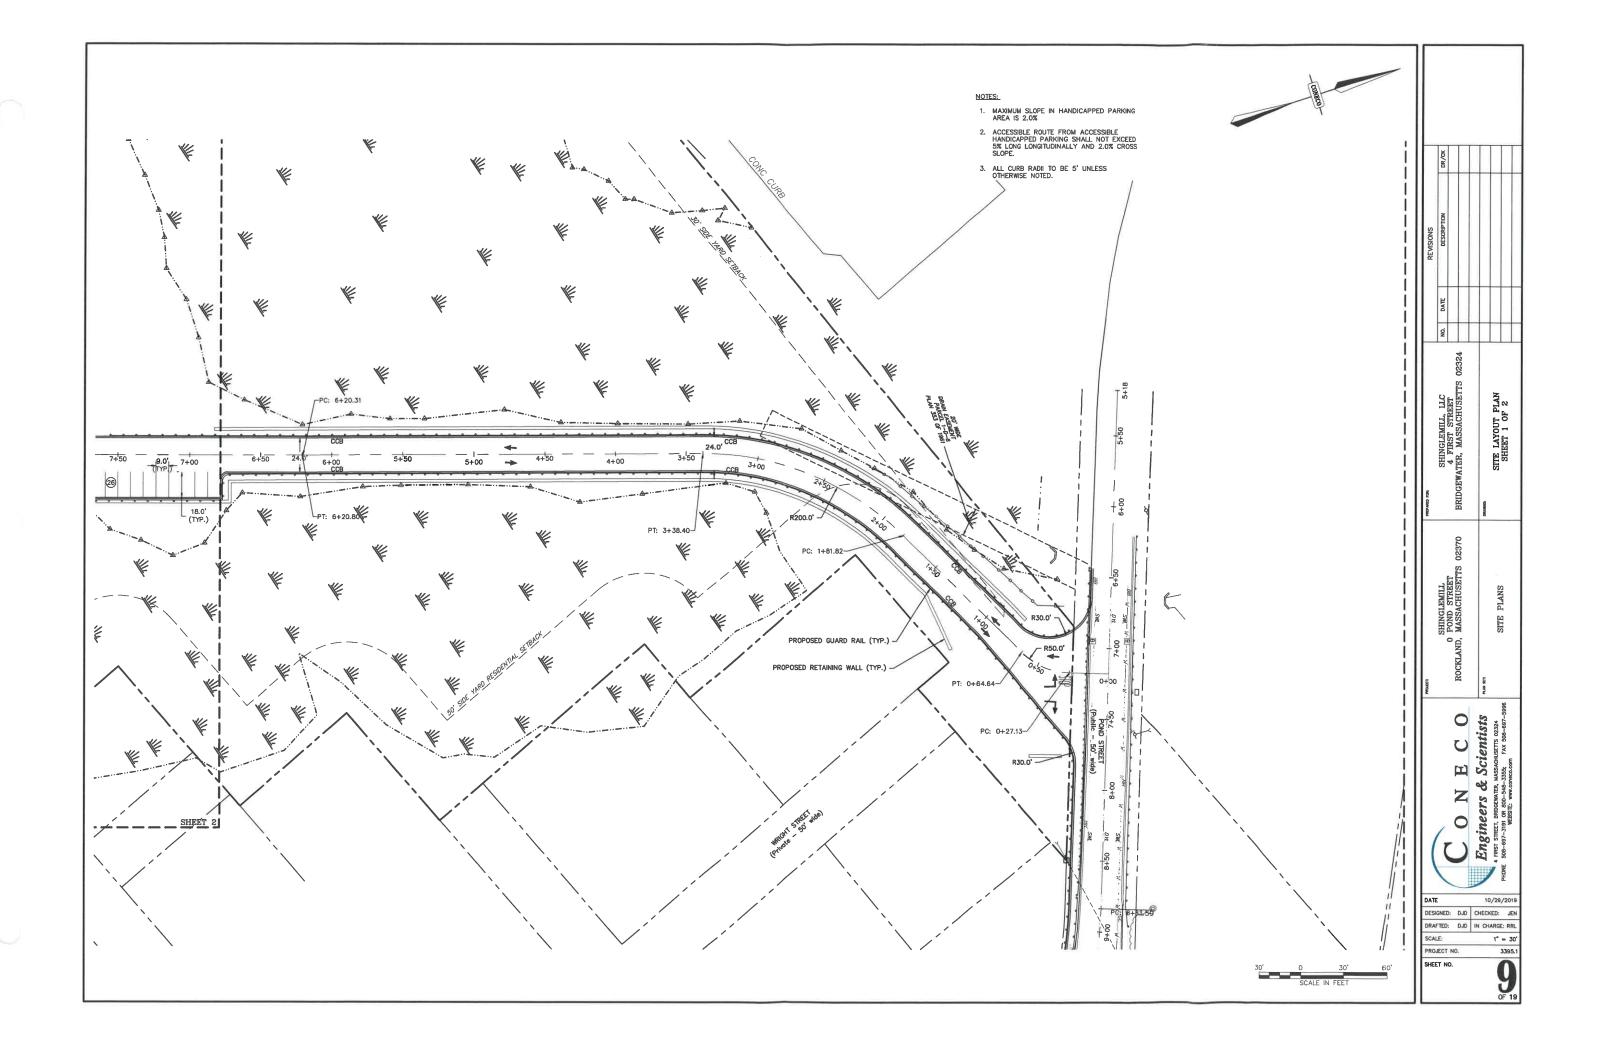

#### 3.1 Preliminary Site Layout Plan(s)

Please provide preliminary site layout plans of the entire Site prepared, signed and stamped by a registered architect or engineer. Plans should be prepared at a scale of 1"=100' or 1"=200', and should show

- Proposed site grading
- Existing lot lines
- Easements (existing and proposed)
- Access to a public way must be identified
- Required setbacks
- Proposed site circulation (entrances/egresses, roadways, driveways, parking areas, walk ways, paths, trails)
- Building and structure footprints (label)
- Utilities (existing and proposed)
- Open space areas
- Schematic landscaping and screening
- Wetland and other restricted area boundaries and buffer zones

Please provide one (1) set of full size (30"x40") plans along with one (1) set of 11"x17" reproductions and one (1) electronic set of plans. Please note that MassHousing cannot accept USB flash drives.

## 3.1 Preliminary Site Layout