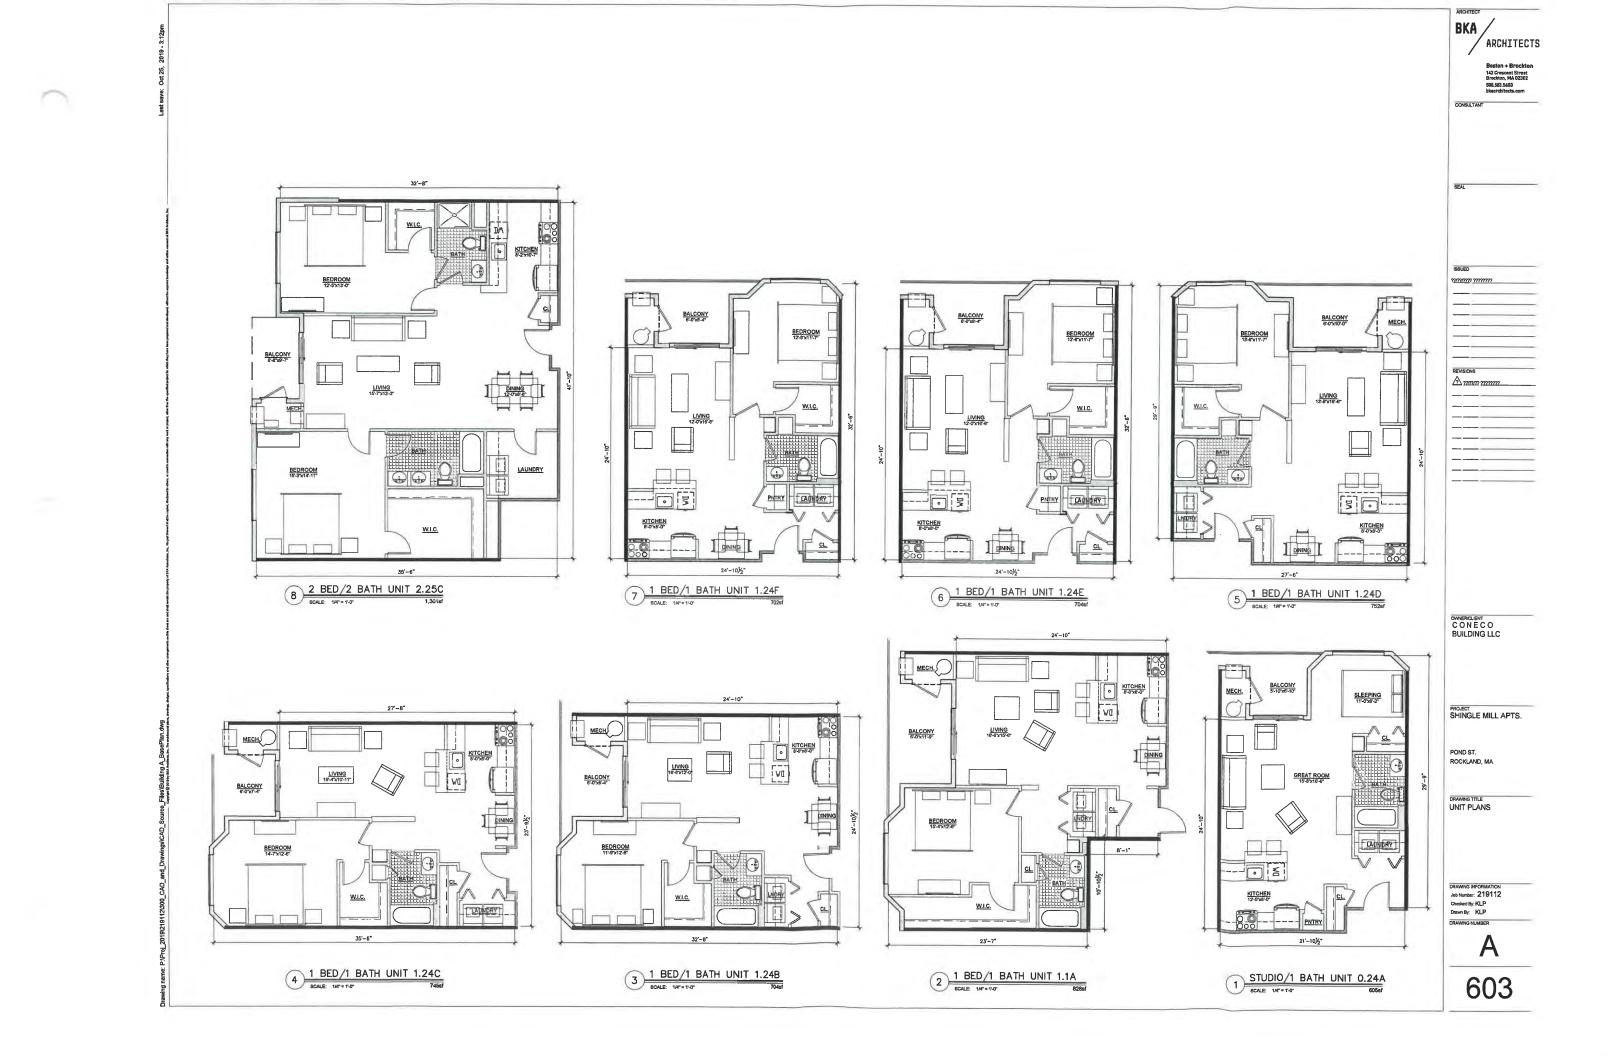

#### 3.2 Graphic Representations of Project/Preliminary Architectural Plans

- Typical floor plans
- Unit plans showing dimensions, bedrooms, bathrooms and overall unit layout
- Exterior elevations, sections, perspectives and illustrative rendering.

## 3.1 Preliminary Site Layout