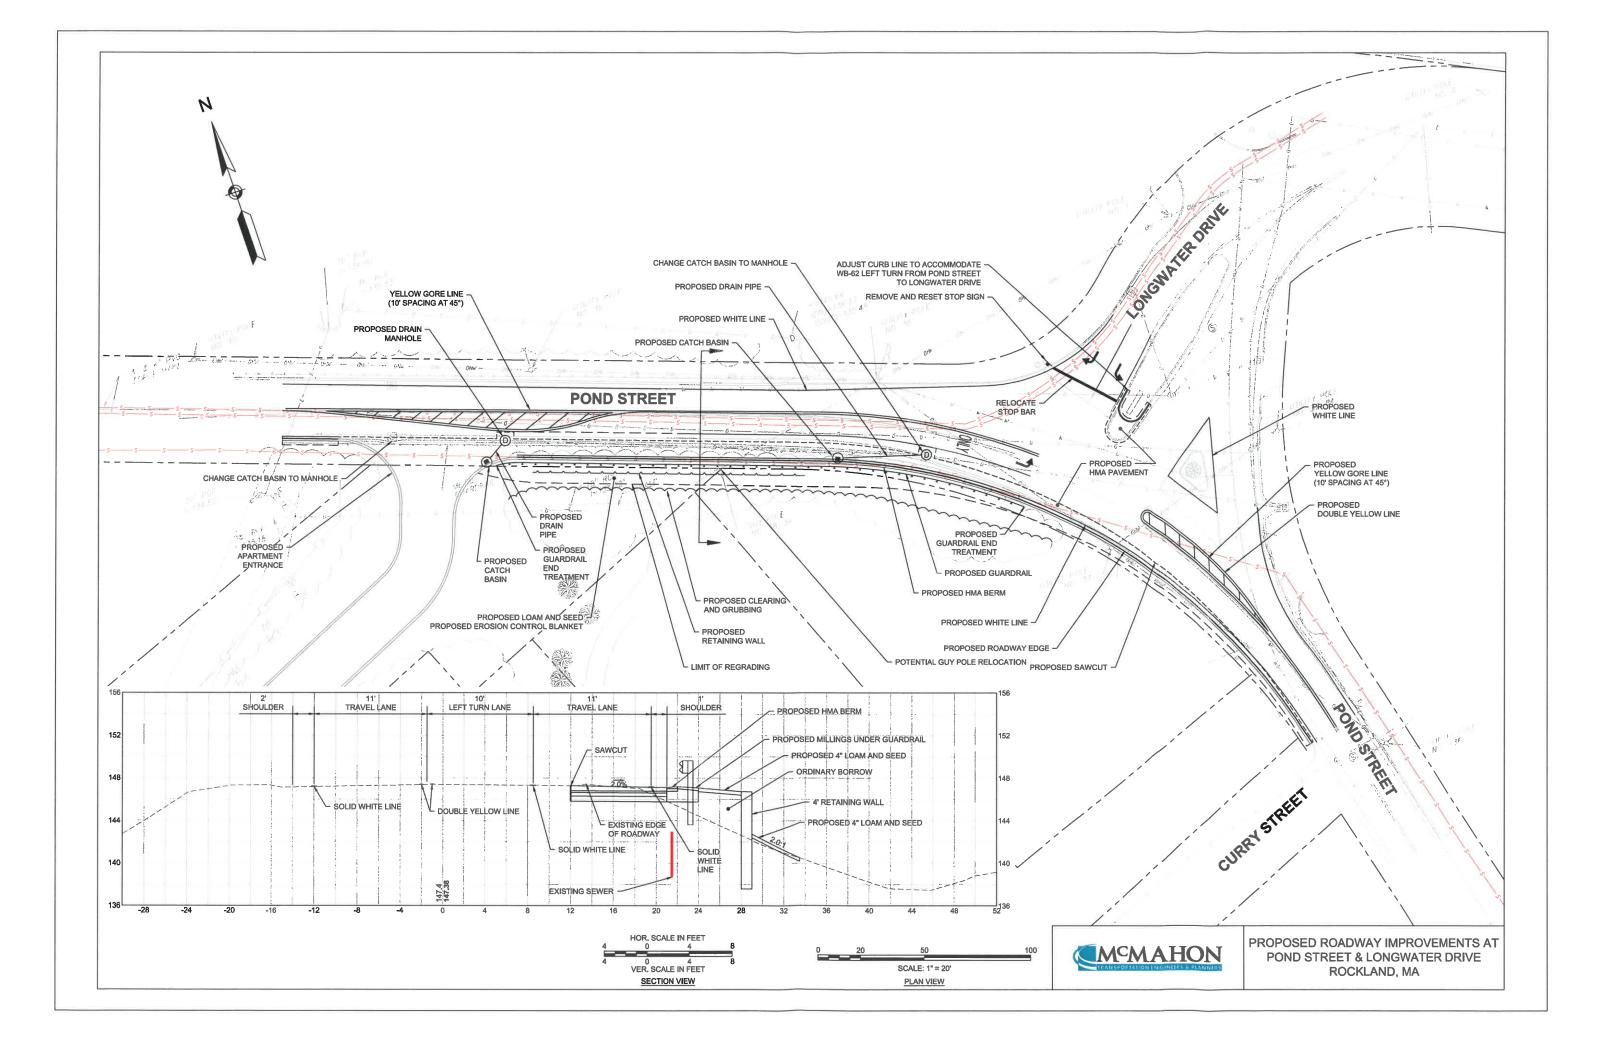

| DATE<br>10/29/2019                                                                | PROJECT NO.<br>3395.1                          | FIGURES<br>me:<br>NATURAL HERITAGE MAP                                                                           |  |  |
| WEBSITE: www.coneco.com                                                                                                                                                                                                                                                           |                                                                                          |                                                                                   |                                                | and the second |  |  |



# 2.5 By-Right Site Plan







#### OFFER TO PURCHASE August 25, 2009

Frant

Rockland, MA;

For \$10.00 and other good and valuable consideration, the receipt and sufficiency of which is hereby acknowledged, Buyer and Seller agree as follows:

#### 1. PARTIES

SELLER: Seven Hills Holding Trust Ernesto V. Caparrotta, Trustee 195 Libbey Parkway, Unit Two Weymouth, MA 02189

BUYER: Saxon Partners, LLC or its nominee.

2. PROPERTY. That certain lots or parcels of real estate containing approximately  $3 - 3 \pm 3$  acres identified as  $E_{2,k,k,l} + \beta \left[ a_{12,k}, \frac{1}{2} + \frac$ 

3. DEVELOPMENT PLANS. Buyer intends to develop the Property to for retail/commercial use subject to completion of an easement agreement with Home Depot to allow for access to the Property. Buyer an