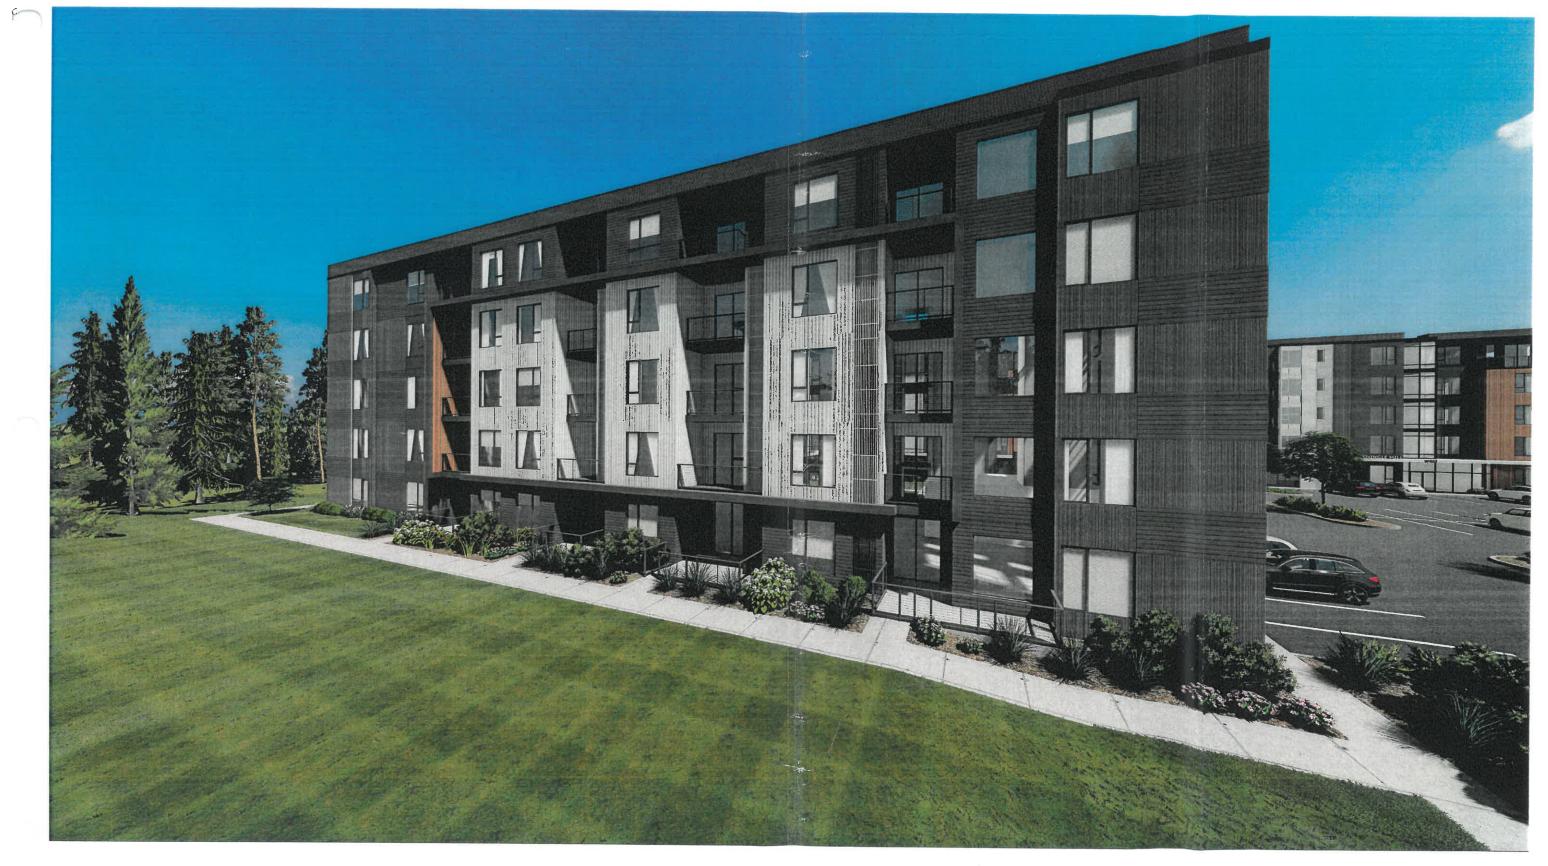

### Brief Project Description (150 words or less):

Two new construction 5-story buildings containing a mix of Studio, 1-Bedroom, 2-Bedroom and 3-Bedroom apartments. The site contains 30.2 acres (11 acres of upland) on the main parcel and approximately 1 acre on an abutting parcel. The abutting parcel is intended to contain a clubhouse/function building for the development.

#### **Residential Building Information**

| Building Type and Style<br>(single family detached, townhouse, multi-family) | Construction or Rehabilitation | Number<br>of Stories | Height | GFA     | Number Bldgs.<br>of this type |
|------------------------------------------------------------------------------|--------------------------------|----------------------|--------|---------|-------------------------------|
| Multi-Family                                                                 | Construction                   | 5                    | 56     | 284,000 | 2                             |
|                                                                              |                                |                      |        |         |                               |
|                                                                              |                                |                      |        |         |                               |

#### 3.2 Graphic Representations of Project/Preliminary Architectural Plans

- Typical floor plans
- Unit plans showing dimensions, bedrooms, bathrooms and overall unit layout
- Exterior elevations, sections, perspectives and illustrative rendering.