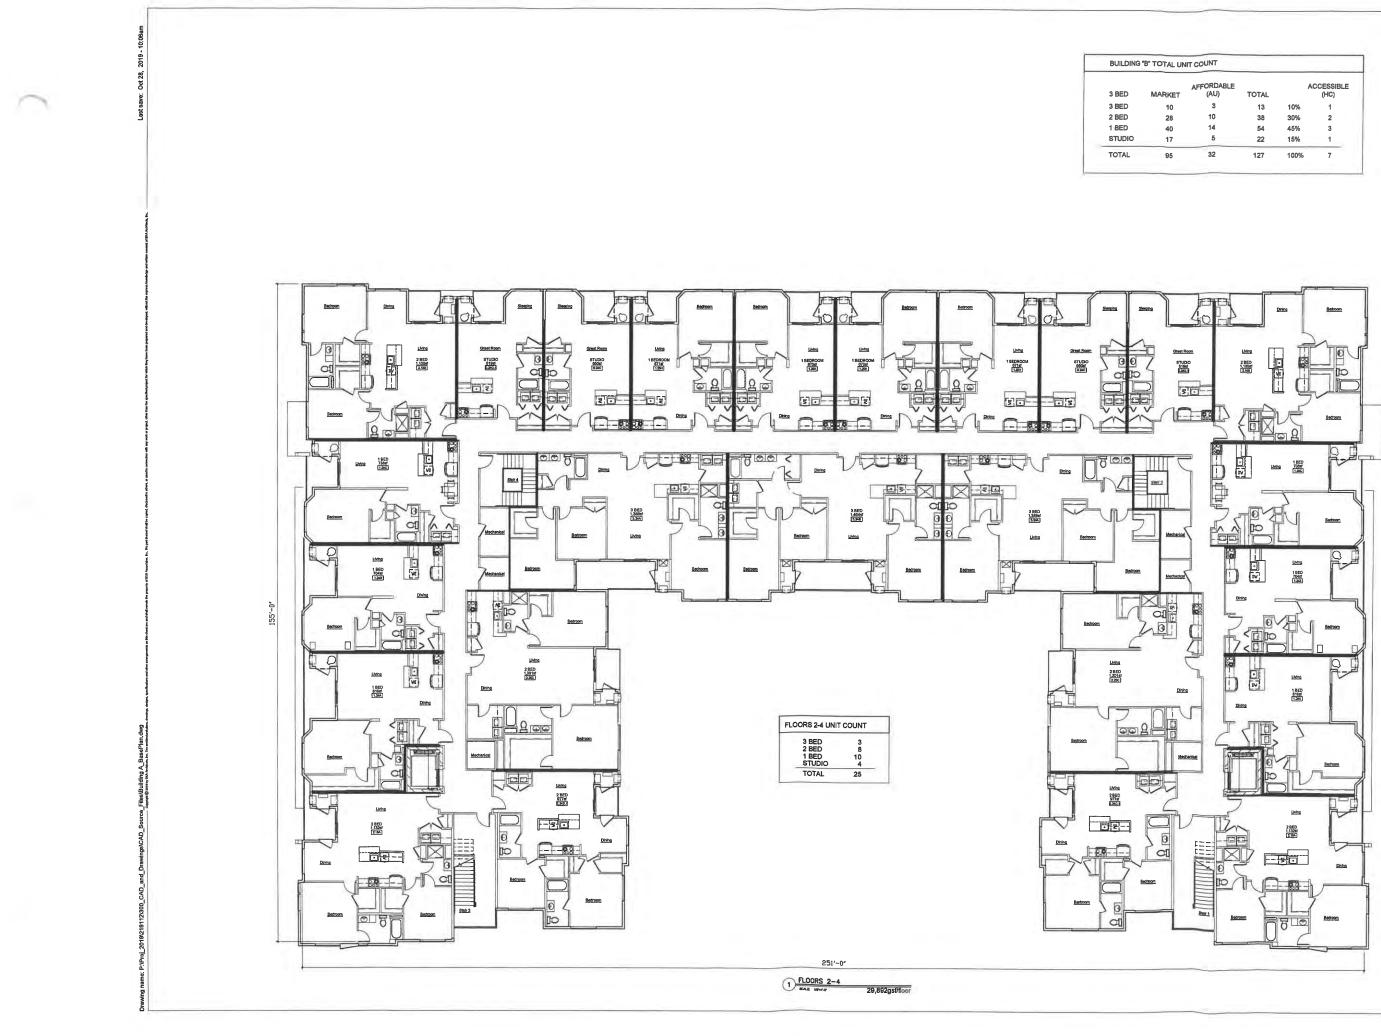

#### 3.2 Graphic Representations of Project/Preliminary Architectural Plans

- Typical floor plans
- Unit plans showing dimensions, bedrooms, bathrooms and overall unit layout
- Exterior elevations, sections, perspectives and illustrative rendering.

## 3.1 Preliminary Site Layout