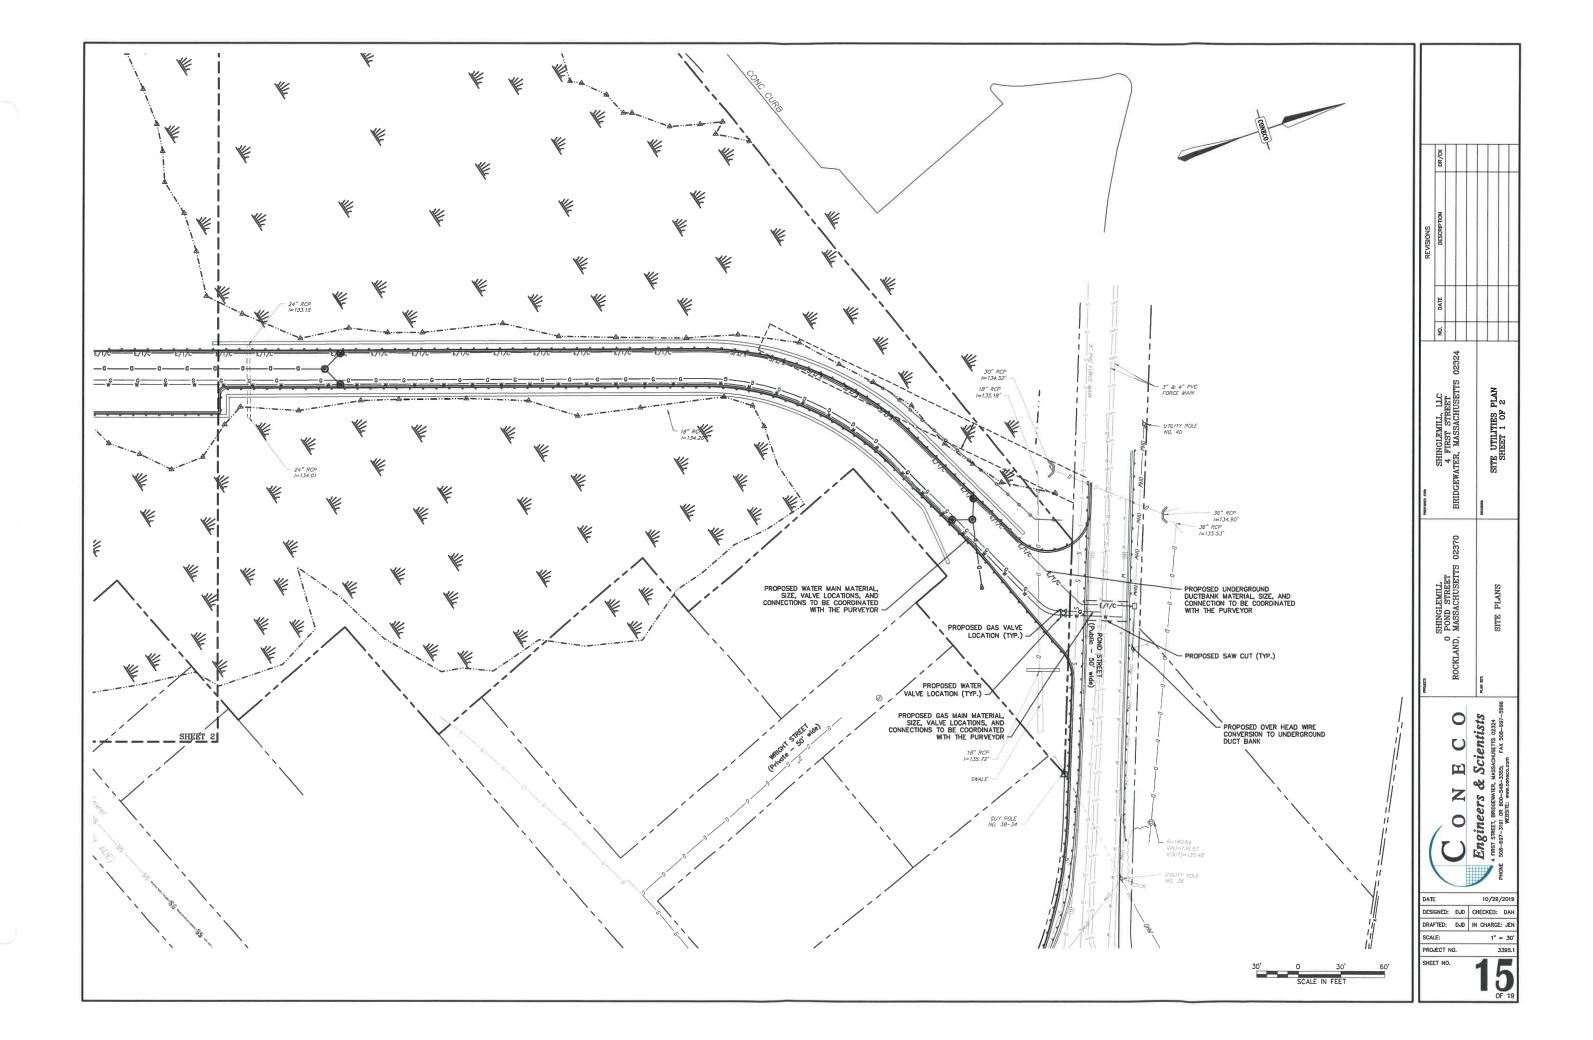

### SHEET NOTES & LEGEND 2 EXISTING CONDITIONS KEY PLAN 3 EXISTING CONDITIONS 4 - 78 SITE LAYOUT PLAN 9 - 10EROSION CONTROL PLAN 11 - 12GRADING & DRAINAGE PLAN 13 - 14SITE UTILITIES PLAN 15 - 1617 - 19SITE INFORMATION: ZONING DISTRICT: INDUSTRIAL PARK-HOTEL H1 TOTAL GROSS AREA: 28.64 Ac. TOTAL BUILDING AREA: 1.37 Ac. TOTAL PAVEMENT & PARKING AREA: 2.81 Ac. TOTAL WETLAND OPEN SPACE: 16.46 Ac. SHINGLEMILL 0 POND STREET, ROCKLAND, MASSACHUSETTS 02370 REVISIONS NO. DATE DESCRIPTION DR/CK

\_\_\_\_\_

|                                        | PROPOSED                                | DESCRIPTION            |
|----------------------------------------|-----------------------------------------|------------------------|
|                                        |                                         |                        |
|                                        |                                         | PROPERTY LINE          |
|                                        |                                         | PROPERTY LINE ABUTTER  |
|                                        |                                         | EASEMENT LINE          |
| ·                                      |                                         | FLOOD ZONE             |
|                                        |                                         | EDGE OF WETLAND        |
|                                        |                                         | 25' WETLAND BUFFER     |
|                                        |                                         | 100' WETLAND BUFFER    |
|                                        |                                         | EDGE OF VERNAL POOL    |
|                                        |                                         | 100' VERNAL POOL BUFFI |
|                                        |                                         | EDGE OF BANK           |
| ·                                      |                                         | 100' RIPARIAN ZONE     |
|                                        |                                         | 200' RIPARIAN ZONE     |
|                                        | 50                                      |                        |
|                                        | 50                                      | MAJOR GROUND CONTOUR   |
| -107                                   | 49                                      | MINOR GROUND CONTOUR   |
|                                        |                                         | RECHARGE BOUNDARY      |
|                                        |                                         | EDGE OF PAVEMENT       |
|                                        | ССВ                                     | CURB                   |
|                                        |                                         | CAPE COD BERM          |
|                                        |                                         | BUILDING               |
|                                        |                                         | TREE LINE              |
|                                        | ~~~~~~~~~~~~~~~~~~~~~~~~~~~~~~~~~~~~~~~ |                        |
| ┼┼┼┼┼┼┼┼┼                              | +++++++++++++++++++++++++++++++++++++++ | TRAIN TRACKS           |
| D                                      | <u> </u>                                | DRAINAGE LINE          |
| ······································ | A                                       | GUARD RAIL             |
| -oo                                    | -00                                     | POST AND RAIL FENCE    |
| x                                      | x                                       | CHAIN LINK FENCE       |
| 5666                                   |                                         | GAS LINE               |
| w                                      | W W                                     | WATER LINE             |
| S S                                    | ss                                      | SEWER LINE             |
| OHW                                    | OHW                                     | OVERHEAD WIRE          |
| T T                                    | TT                                      | TELEPHONE              |
| Ś                                      | 6                                       | SEWER MANHOLE          |
| D                                      | 0                                       | DRAIN MANHOLE          |
| B®                                     |                                         | CATCH BASIN            |
|                                        | TP-#                                    | TEST PIT               |
| -0-                                    | -0-                                     | UTILITY POLE           |
| <                                      |                                         | GUY WIRE               |
| \$                                     | ☆∢≭                                     | LIGHT POLE             |
|                                        |                                         | BOUND W/ DRILL HOLE    |
|                                        |                                         | RECHARGE CHAMBER       |
| <b>€</b> 78− <b>/</b>                  |                                         | BANK/WETLAND FLAG      |
| Owe                                    | ⊠ <sub>wc</sub>                         | WATER VALVE            |
| O <sub>gs</sub>                        |                                         | GAS VALVE              |
| -9-                                    | æ                                       | HYDRANT                |
| ۰<br>۵                                 | 28°                                     | MONITORING WELL        |
| Ø                                      | $\otimes$                               | INSPECTION PORT        |
| 5                                      | 6                                       | PARKING SPACE COUNT    |
| 8                                      | 8                                       | HAYBALE                |
| •                                      | 0                                       | SEWER CLEAN OUT        |
|                                        | 4                                       | FLARED END SECTION     |
|                                        | D                                       | DUMPSTER               |
|                                        | )(                                      | CULVERT                |
| •                                      | •                                       |                        |
| Ċ                                      | ©                                       | DRUM                   |
| Ð                                      | Ð                                       | CESSPOOL               |
|                                        |                                         | FLOOR DRAIN            |
| $\bullet$                              | $\bullet$                               | BORING                 |
|                                        |                                         |                        |

 $\square$ 

| ABBREV                                                                            | IATIONS                                                                                                                                                                                                 |
|-----------------------------------------------------------------------------------|---------------------------------------------------------------------------------------------------------------------------------------------------------------------------------------------------------|
| ABBREV.                                                                           | DESCRIPTION                                                                                                                                                                                             |
| BC                                                                                | BOTTOM OF CURB                                                                                                                                                                                          |
| BLDG                                                                              | BUILDING                                                                                                                                                                                                |
| BM                                                                                | BENCH MARK                                                                                                                                                                                              |
| BOS                                                                               | BOTTOM OF SLOPE                                                                                                                                                                                         |
| BVW                                                                               | BORDERING VEGETATED WETLAND                                                                                                                                                                             |
| CATV                                                                              | CABLE TELEVISION                                                                                                                                                                                        |
| CB                                                                                | CATCH BASIN                                                                                                                                                                                             |
| CCB                                                                               | CAPE COD BERM                                                                                                                                                                                           |
| CF                                                                                | CUBIC FEET                                                                                                                                                                                              |
| CFS                                                                               | CUBIC FEET PER SECOND                                                                                                                                                                                   |
| CLF                                                                               | CLEAN OUT                                                                                                                                                                                               |
| CONC.                                                                             | CONCRETE PAD                                                                                                                                                                                            |
| CPD                                                                               | CORRUGATED POLYETHYLENE PIPE                                                                                                                                                                            |
| CY                                                                                | CUBIC YARD                                                                                                                                                                                              |
| DCB<br>DEM<br>DET<br>DH<br>DIA.<br>DIM.<br>DMH<br>DWG                             | DOUBLE CATCH BASIN<br>DEMOLISH<br>DETENTION<br>DRILL HOLE<br>DIAMETER<br>DIMETER<br>DIMENSION<br>DRAIN MANHOLE<br>DRAWNG                                                                                |
| ELEV.                                                                             | ELEVATION                                                                                                                                                                                               |
| ELEC.                                                                             | ELECTRIC                                                                                                                                                                                                |
| EM                                                                                | ELECTRIC MANHOLE                                                                                                                                                                                        |
| EOP                                                                               | EDEC OF PAVEMENT                                                                                                                                                                                        |
| EOW                                                                               | EDEC OF WETLANDS                                                                                                                                                                                        |
| EXIST, EX.                                                                        | EXISTING                                                                                                                                                                                                |
| FES                                                                               | FLARED END SECTION                                                                                                                                                                                      |
| FF                                                                                | FINISHED FLOOR                                                                                                                                                                                          |
| FFE                                                                               | FIRST FLOOR ELEVEATION                                                                                                                                                                                  |
| FT                                                                                | FOOT OR FEET                                                                                                                                                                                            |
| GG                                                                                | GAS GATE                                                                                                                                                                                                |
| GR                                                                                | GUARD RAIL                                                                                                                                                                                              |
| GRAN.                                                                             | GRANITE                                                                                                                                                                                                 |
| GV                                                                                | GATE VALVE                                                                                                                                                                                              |
| GW                                                                                | GROUND WATER                                                                                                                                                                                            |
| HGW                                                                               | HIGH GROUNDWATER                                                                                                                                                                                        |
| HOR                                                                               | HORIZONTAL                                                                                                                                                                                              |
| HW                                                                                | HEADWALL                                                                                                                                                                                                |
| HYD                                                                               | HYDRANT                                                                                                                                                                                                 |
| IN                                                                                | INCHES                                                                                                                                                                                                  |
| INF. CH.                                                                          | INFILTRATION CHAMBER                                                                                                                                                                                    |
| INST                                                                              | INSTALLED                                                                                                                                                                                               |
| INV., I                                                                           | INVERT                                                                                                                                                                                                  |
| L                                                                                 | LENGTH                                                                                                                                                                                                  |
| LB                                                                                | LEACHING BASIN                                                                                                                                                                                          |
| LP                                                                                | LIGHT POLE                                                                                                                                                                                              |
| LS                                                                                | LANDSCAPING                                                                                                                                                                                             |
| MAT                                                                               | MATERIAL                                                                                                                                                                                                |
| MAX                                                                               | MAXIMUM                                                                                                                                                                                                 |
| MH                                                                                | MANHOLE                                                                                                                                                                                                 |
| MIN                                                                               | MINIMUM                                                                                                                                                                                                 |
| MW                                                                                | MONITORING WELL                                                                                                                                                                                         |
| N                                                                                 | NORTH                                                                                                                                                                                                   |
| NAVD                                                                              | NORTH AMERICAN VERTICAL DATUM                                                                                                                                                                           |
| NO                                                                                | NUMBER                                                                                                                                                                                                  |
| NTS                                                                               | NOT TO SCALE                                                                                                                                                                                            |
| N/F                                                                               | NOW OR FORMERLY                                                                                                                                                                                         |
| OHW                                                                               | OVERHEAD WIRE                                                                                                                                                                                           |
| OVHD                                                                              | OVERHEAD                                                                                                                                                                                                |
| OW                                                                                | OBSERVATION WELL                                                                                                                                                                                        |
| PKG                                                                               | PARKING                                                                                                                                                                                                 |
| PL                                                                                | PROPERTY LINE                                                                                                                                                                                           |
| PROP., P                                                                          | PROPOSED                                                                                                                                                                                                |
| PT                                                                                | POINT OR POINT OF TANGENT                                                                                                                                                                               |
| PVC                                                                               | POLYVINYL CHLORIDE PIPE                                                                                                                                                                                 |
| R<br>R&R<br>RCP<br>RD<br>REJ<br>RELOC<br>REM<br>RET<br>ROW<br>R<br>R<br>R<br>WL   | RIM<br>REMOVE & RESET/REPLACE<br>REINFORCED CONCRETE PIPE<br>ROAD<br>ROOF DRAIN NUMBER<br>REDUCER<br>RELOCATE<br>REMOVE<br>RETAIN, RETAINING OR RETENTION<br>RIGHT OF WAY<br>RAILROAD<br>RETAINING WALL |
| S<br>SCB<br>SEC.<br>SF<br>SMH<br>SP<br>SPEC.<br>STD<br>SW                         | SLOPE<br>STORMCEPTOR CATCH BASIN<br>(WATER QUALITY CATCH BASIN)<br>SUBDRAIN<br>SECTION<br>SQUARE FEET<br>SEWER MANHOLE<br>STANDPIPE<br>SPECIFICATION<br>STANDARD<br>SIDEWALK                            |
| TB<br>TBR<br>TC<br>TC<br>TKH, T<br>TMH<br>TOB<br>TOF<br>TOS<br>TP<br>TS&V<br>TYP. | TEST BORING<br>TO BE REMOVED<br>TOP OF CURB<br>TELEPHONE MANHOLE<br>TOP OF BANK<br>TOP OF FOUNDATION<br>TOP OF SUPE<br>TEST PIT<br>TAPPING SLEEVE & VALVE<br>TYPICAL                                    |
| UP                                                                                | UTILITY POLE                                                                                                                                                                                            |
| VERT                                                                              | VERTICAL                                                                                                                                                                                                |
| ₩G/V                                                                              | WATER GATE/VALVE                                                                                                                                                                                        |
| ₩GR                                                                               | WOODEN GUARD RAIL                                                                                                                                                                                       |
| ₩M                                                                                | WATER METER                                                                                                                                                                                             |
| ₩MH                                                                               | WATER MAN HOLE                                                                                                                                                                                          |