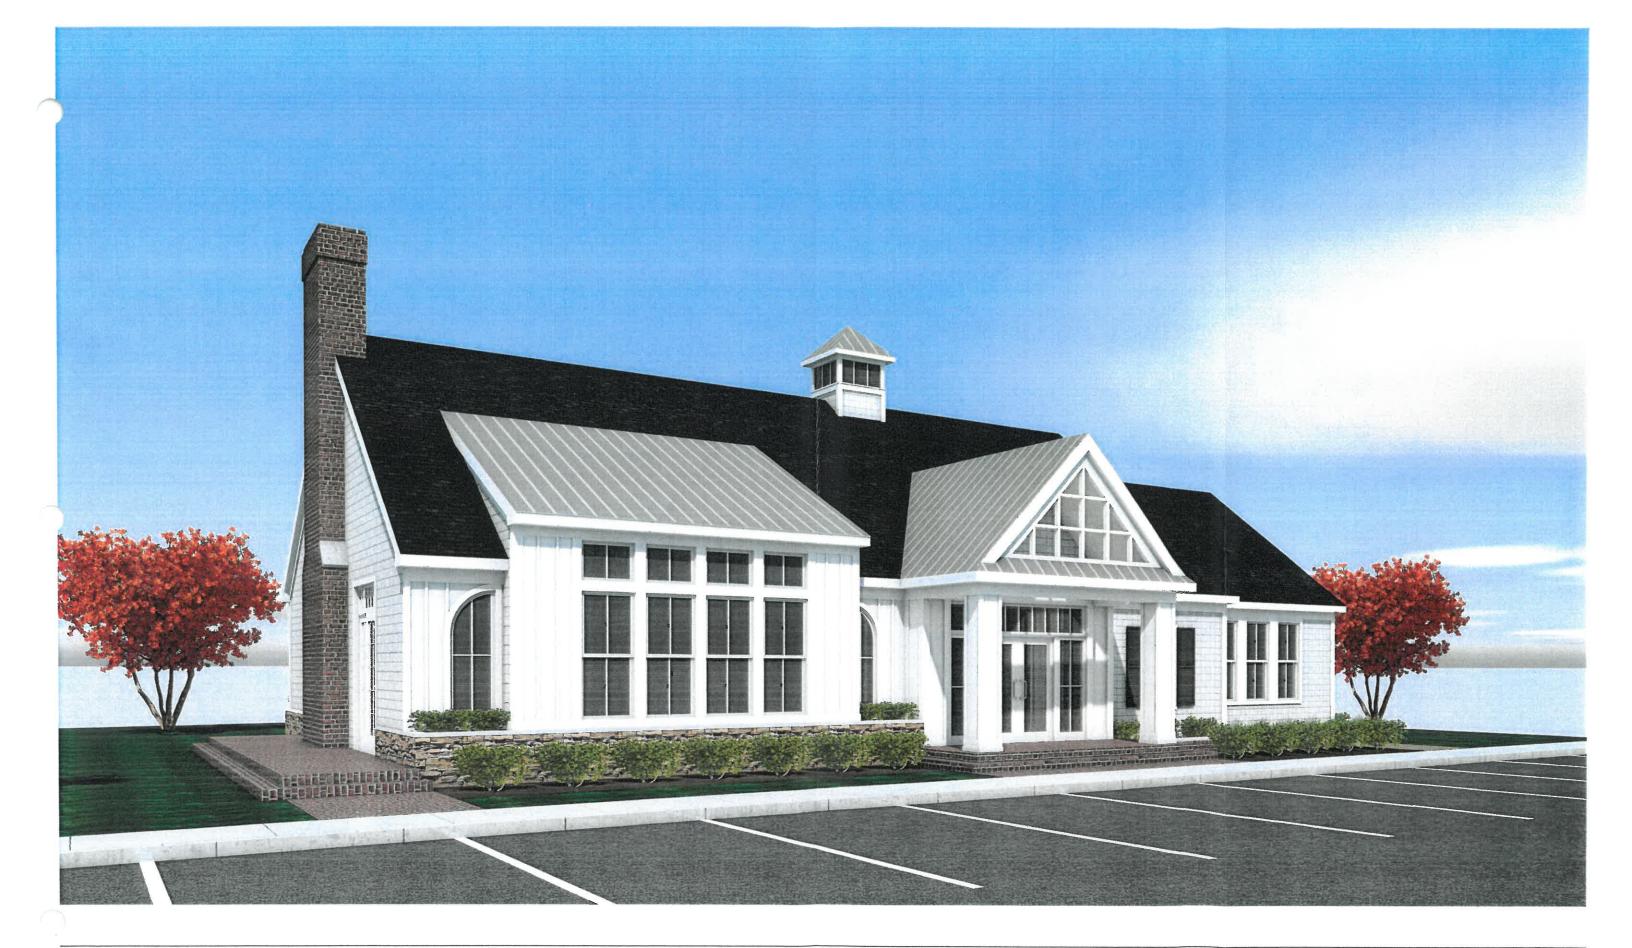

### Brief Project Description (150 words or less):

Two new construction 5-story buildings containing a mix of Studio, 1-Bedroom, 2-Bedroom and 3-Bedroom apartments. The site contains 30.2 acres (11 acres of upland) on the main parcel and approximately 1 acre on an abutting parcel. The abutting parcel is intended to contain a clubhouse/function building for the development.

#### 3.2 Graphic Representations of Project/Preliminary Architectural Plans

- Typical floor plans
- Unit plans showing dimensions, bedrooms, bathrooms and overall unit layout
- Exterior elevations, sections, perspectives and illustrative rendering.