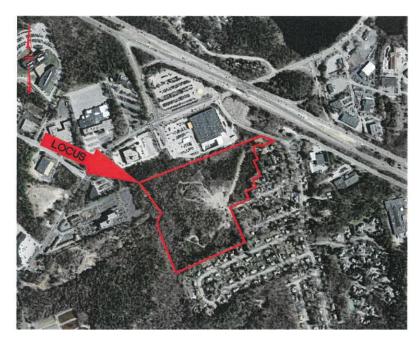

### 2.2 Aerial Photographs

Please provide one or more aerial photograph(s) of the site (such as those available online) showing the immediate surrounding area if available. Site boundaries and existing site entrance and access points must be clearly marked.

# SHINGLEMILL SITE PLANS **0 POND STREET** ROCKLAND, MASSACHUSETTS 02370

MASSGIS 2008 AERIAL PHOTO SCALE: 1" = 500"