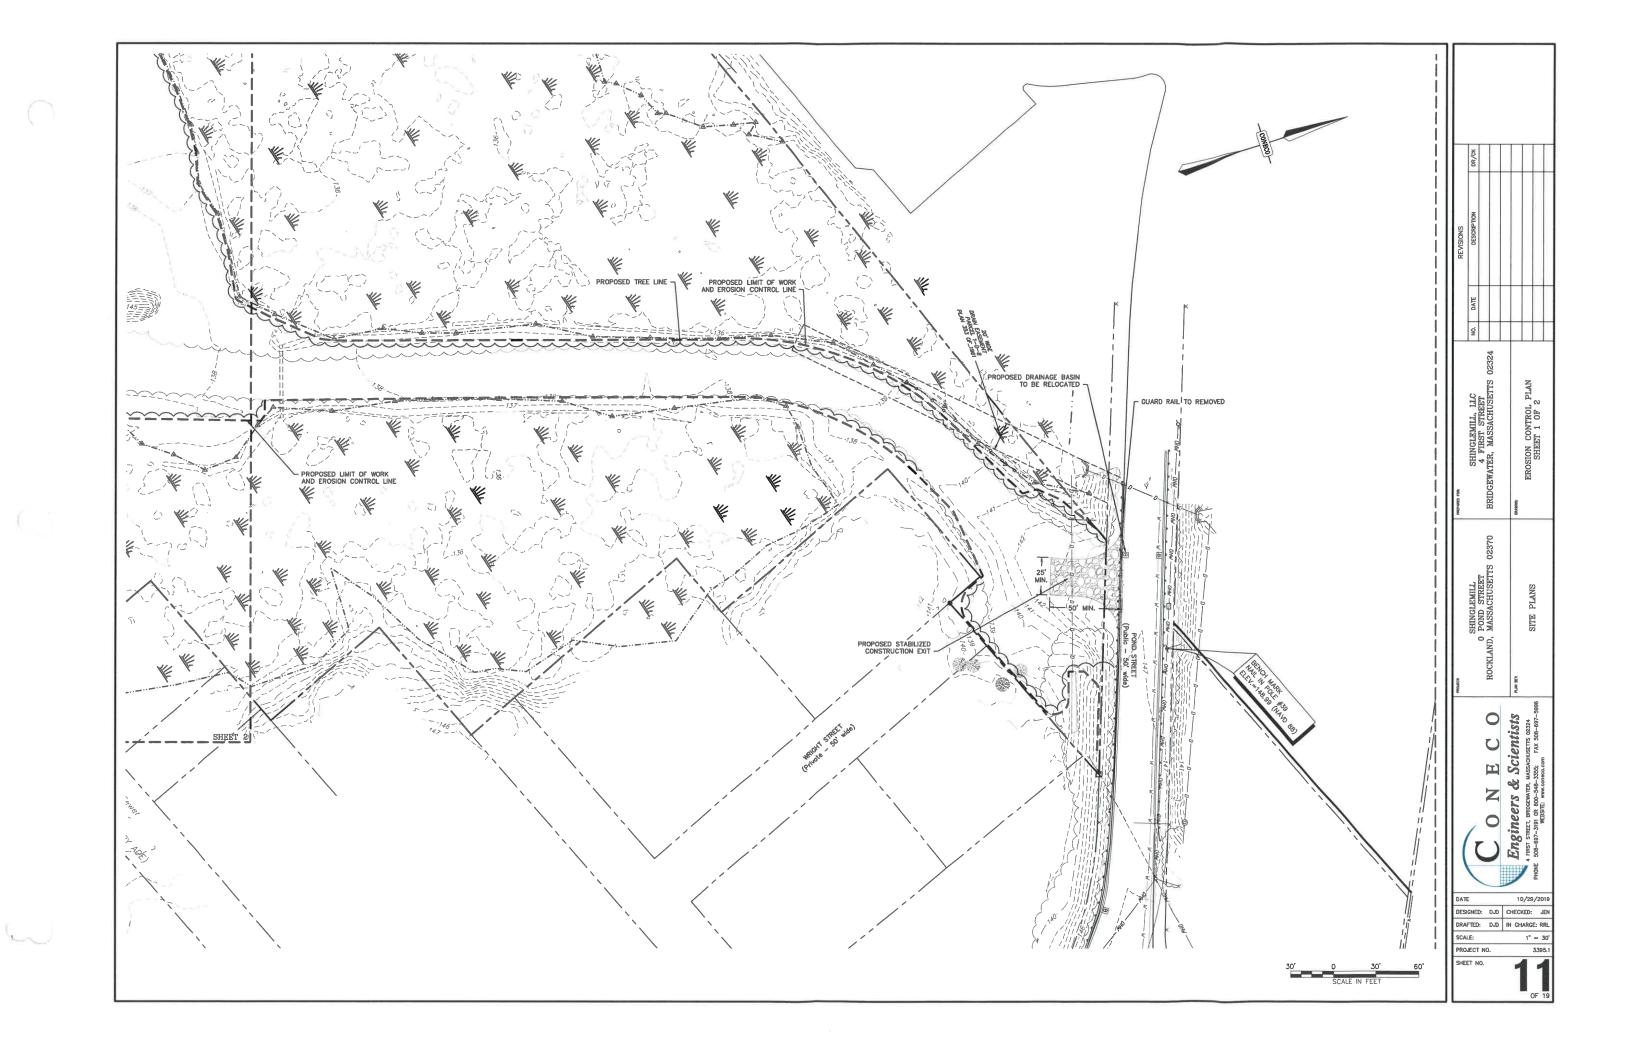

### 2.1 Existing Conditions Plan

Please provide a detailed Existing Conditions Plan showing the entire site, prepared, signed and stamped by a Registered Engineer or Land Surveyor. Plans should be prepared at a scale of 1"=100' or 1"=200' and should include the following information:

- a. Reduced scale locus map
- b. Surveyed property boundaries
- c. Topography
- d. Wetland boundaries (if applicable)
- e. Existing utilities (subsurface and above ground)
- f. Natural features including bodies of water, rock outcroppings
- g. Existing easements and/or rights of way on the property
- h. Existing buildings and structures, including walls, fences, wells
- i. Existing vegetated areas
- j. Existing Site entries and egresses

# 2.1 Existing Conditions Plan

|               |                              |                                    |                                  |                        | _                          | _                                                                                           |                |
|---------------|------------------------------|------------------------------------|----------------------------------|------------------------|----------------------------|---------------------------------------------------------------------------------------------|----------------|
|               |                              |                                    |                                  |                        |                            |                                                                                             |                |
|               |                              | DR/CK                              |                                  |                        |                            |                                                                                             |                |
| CONECO        | REVISIONS                    | DESCRIPTION                        |                                  |                        |                            |                                                                                             |                |
|               |                              | DATE                               |                                  |                        |                            |                                                                                             |                |
|               |                              | NO.                                |                                  |                        |                            |                                                                                             |                |
|               | 30J (23/4/23/4               | SHINGLEMILL, LLC<br>4 FIRST STREET | BRIDGEWATER, MASSACHUSETTS 02324 | province               | EXISTING CONDITIONS        | SHEET 4 OF 4                                                                                |                |
|               | PROAECT                      | O POND STREET                      | ROCKLAND, MASSACHUSETTS 02370    | PLAN SCh               | SNY IC BUILS               | CATHER I FILLS                                                                              |                |
| 30' 0 30' 60' | DATI<br>DESI<br>DRAI<br>SCAI | E<br>GNED:<br>FTED:                |                                  | Engineers & Scientists | 0/29<br>XED:<br>HARG<br>1" | 24 1 24 24 24 24 25 26 26 27 2131 0R 800-548-3355; FAX 508-697-5996 WEBSITE: www.coneco.com | 19<br>EN<br>81 |
| SCALE IN FEET | L                            |                                    |                                  |                        | 0                          | DF 1                                                                                        | 9              |