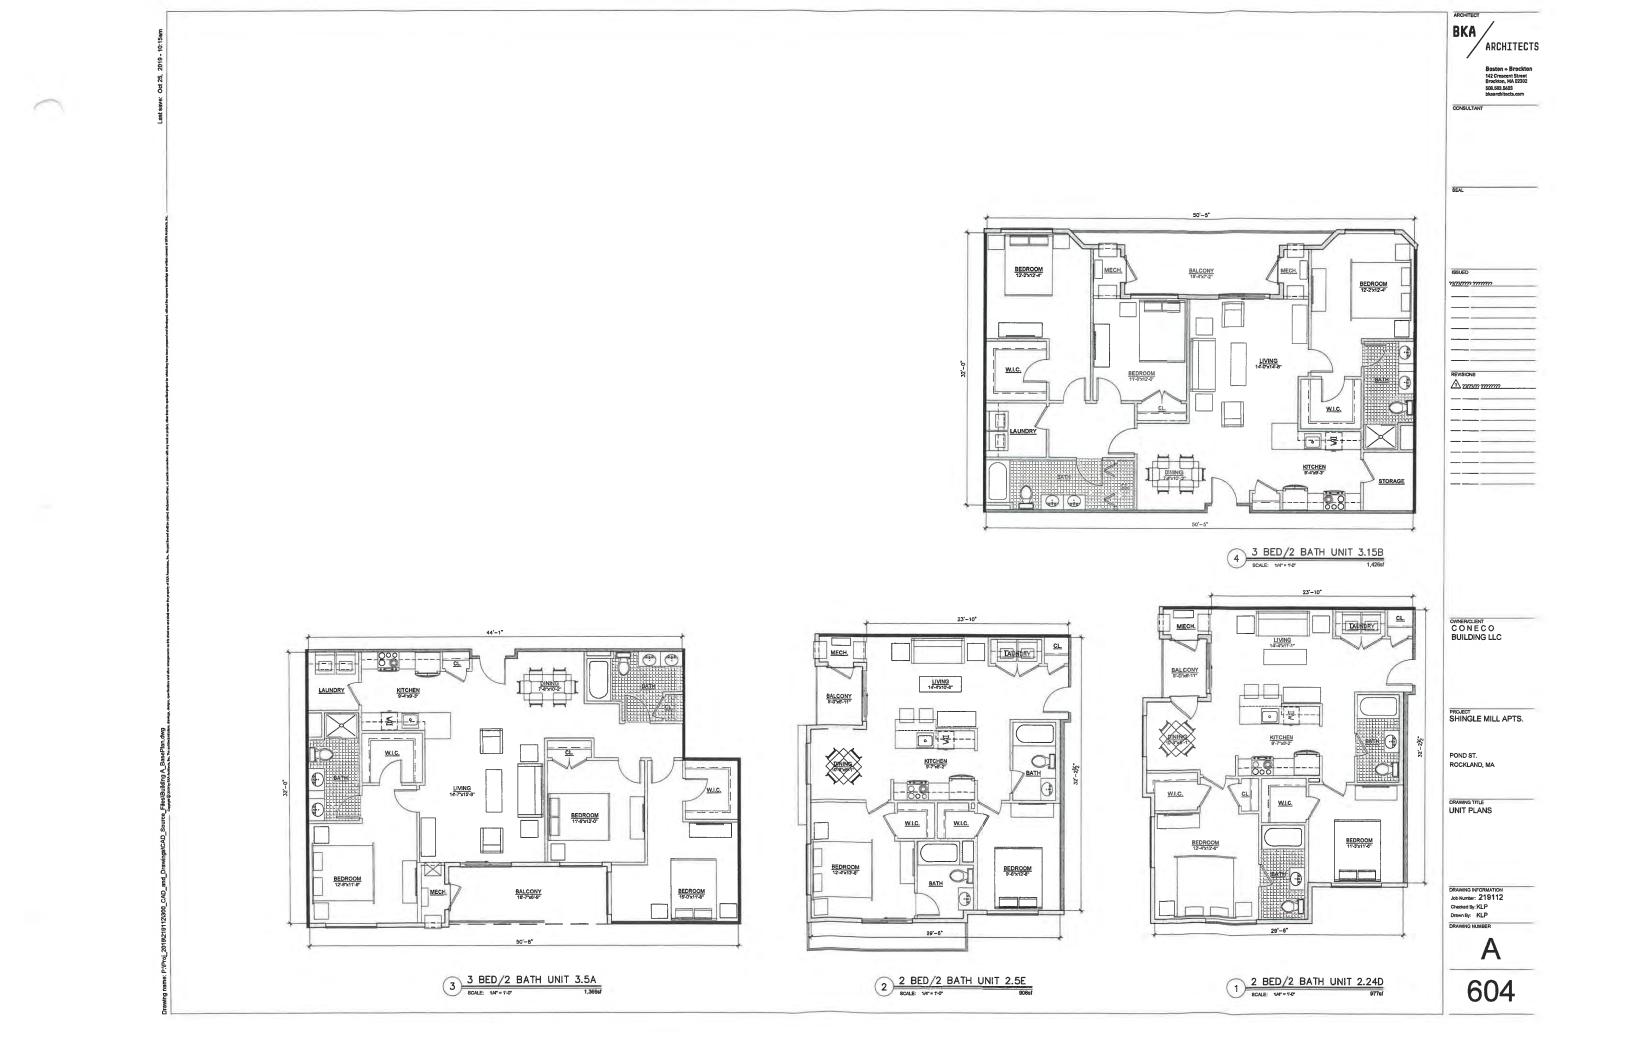

#### 3.2 Graphic Representations of Project/Preliminary Architectural Plans

- Typical floor plans
- Unit plans showing dimensions, bedrooms, bathrooms and overall unit layout
- Exterior elevations, sections, perspectives and illustrative rendering.

## 3.1 Preliminary Site Layout