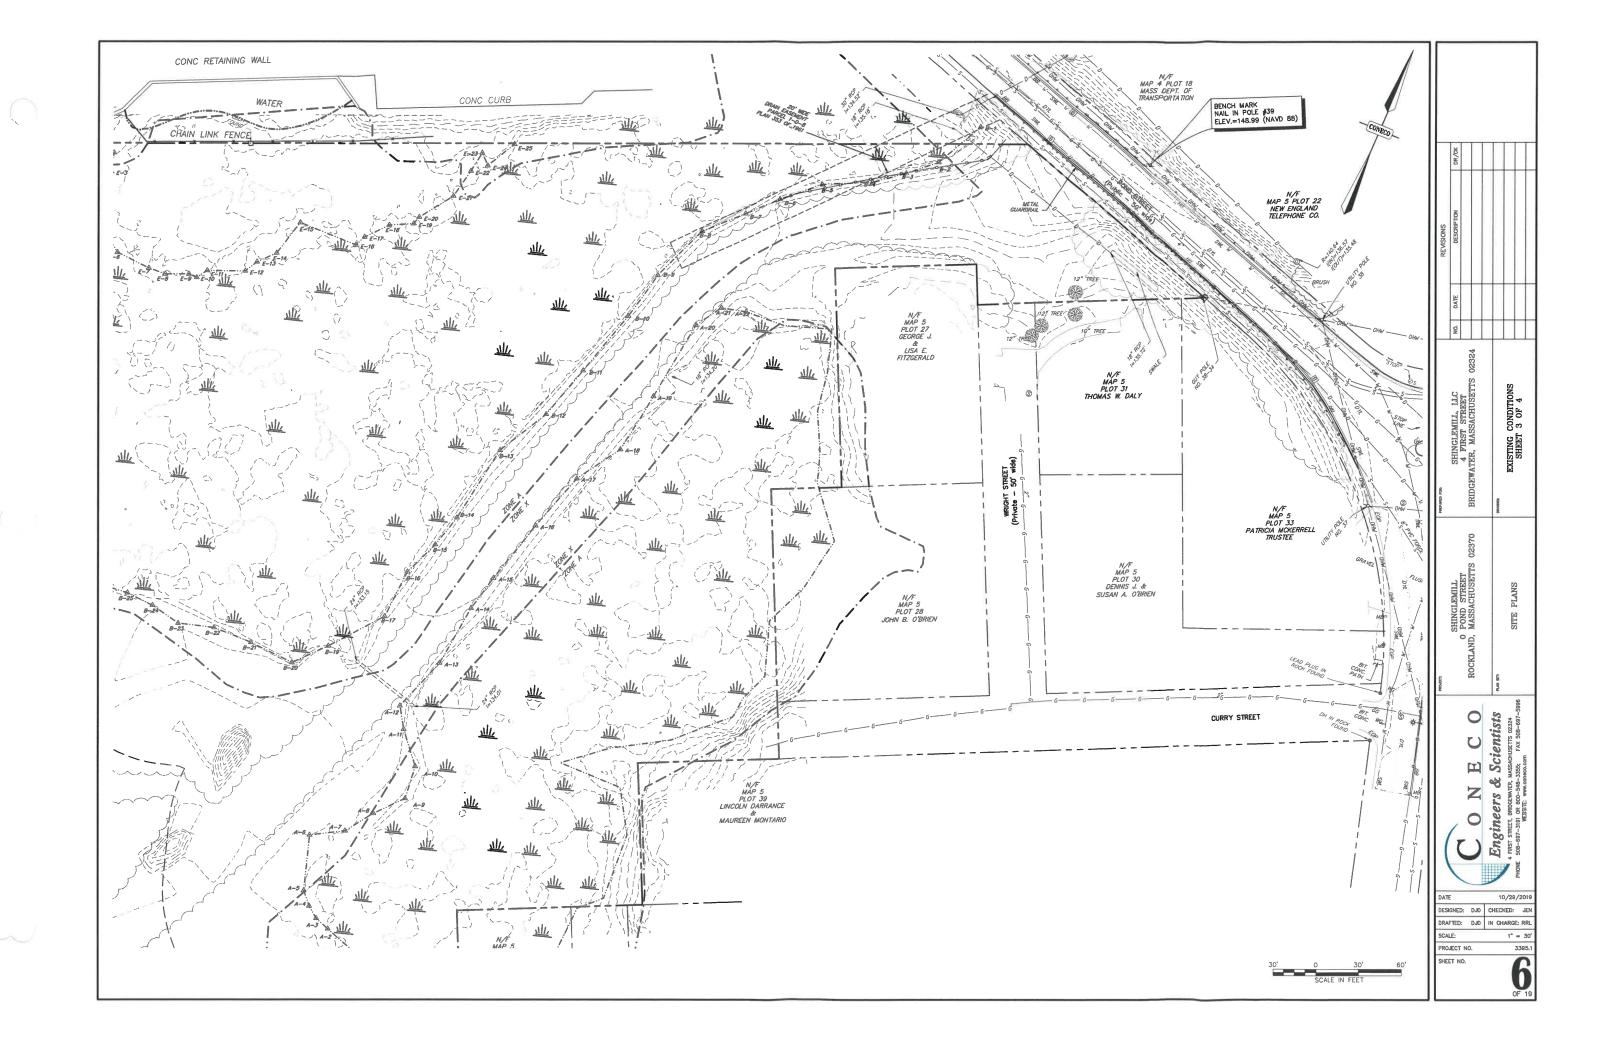

### 2.1 Existing Conditions Plan

Please provide a detailed Existing Conditions Plan showing the entire site, prepared, signed and stamped by a Registered Engineer or Land Surveyor. Plans should be prepared at a scale of 1"=100' or 1"=200' and should include the following information:

- a. Reduced scale locus map
- b. Surveyed property boundaries
- c. Topography
- d. Wetland boundaries (if applicable)
- e. Existing utilities (subsurface and above ground)
- f. Natural features including bodies of water, rock outcroppings
- g. Existing easements and/or rights of way on the property
- h. Existing buildings and structures, including walls, fences, wells
- i. Existing vegetated areas
- j. Existing Site entries and egresses

# 2.1 Existing Conditions Plan

|               |                              |                                    |                                  |                        | _                          | _                                                                                           |                |
|---------------|------------------------------|------------------------------------|----------------------------------|------------------------|----------------------------|---------------------------------------------------------------------------------------------|----------------|
|               |                              |                                    |                                  |                        |                            |                                                                                             |                |
|               |                              | DR/CK                              |                                  |                        |                            |                                                                                             |                |
| CONECO        | REVISIONS                    | DESCRIPTION                        |                                  |                        |                            |                                                                                             |                |
|               |                              | DATE                               |                                  |                        |                            |                                                                                             |                |
|               |                              | NO.                                |                                  |                        |                            |                                                                                             |                |
|               | 30J (23/4/23/4               | SHINGLEMILL, LLC<br>4 FIRST STREET | BRIDGEWATER, MASSACHUSETTS 02324 | province               | EXISTING CONDITIONS        | SHEET 4 OF 4                                                                                |                |
|               | PROAECT                      | O POND STREET                      | ROCKLAND, MASSACHUSETTS 02370    | PLAN SCh               | SNY IC BUILS               | CATHER I FILLS                                                                              |                |
| 30' 0 30' 60' | DATI<br>DESI<br>DRAI<br>SCAI | E<br>GNED:<br>FTED:                |                                  | Engineers & Scientists | 0/29<br>XED:<br>HARG<br>1" | 24 1 24 24 24 24 25 26 26 27 2131 0R 800-548-3355; FAX 508-697-5996 WEBSITE: www.coneco.com | 19<br>EN<br>81 |
| SCALE IN FEET | L                            |                                    |                                  |                        | 0                          | DF 1                                                                                        | 9              |