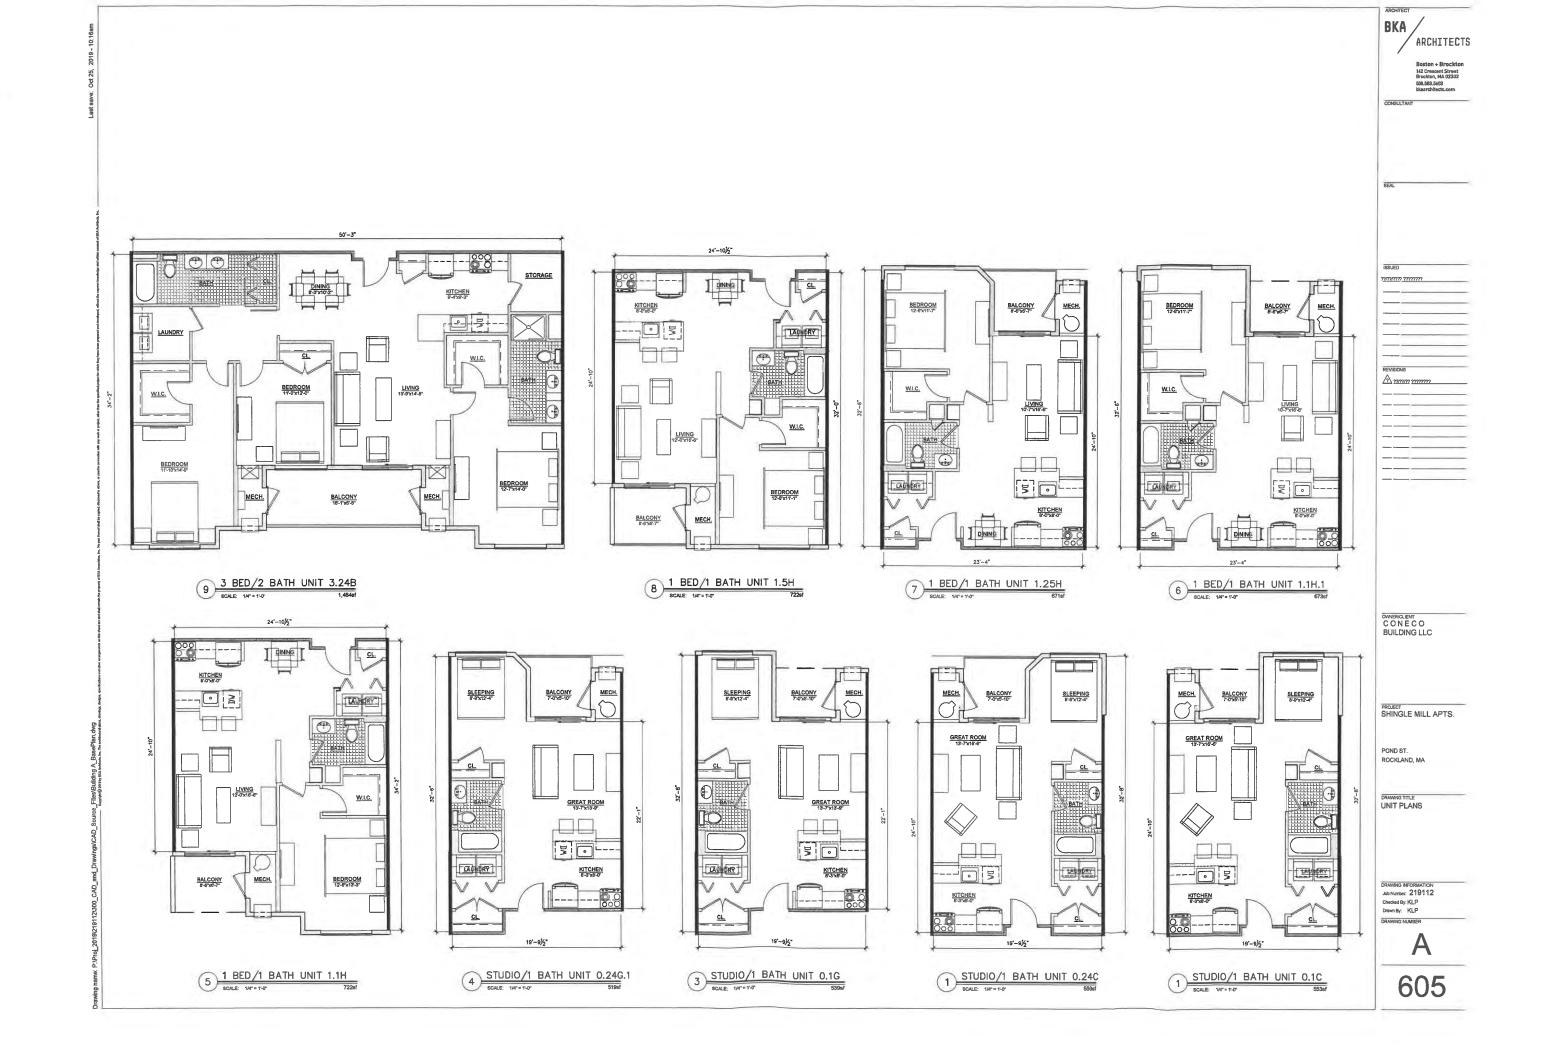

#### 3.2 Graphic Representations of Project/Preliminary Architectural Plans

- Typical floor plans
- Unit plans showing dimensions, bedrooms, bathrooms and overall unit layout
- Exterior elevations, sections, perspectives and illustrative rendering.

## 3.1 Preliminary Site Layout