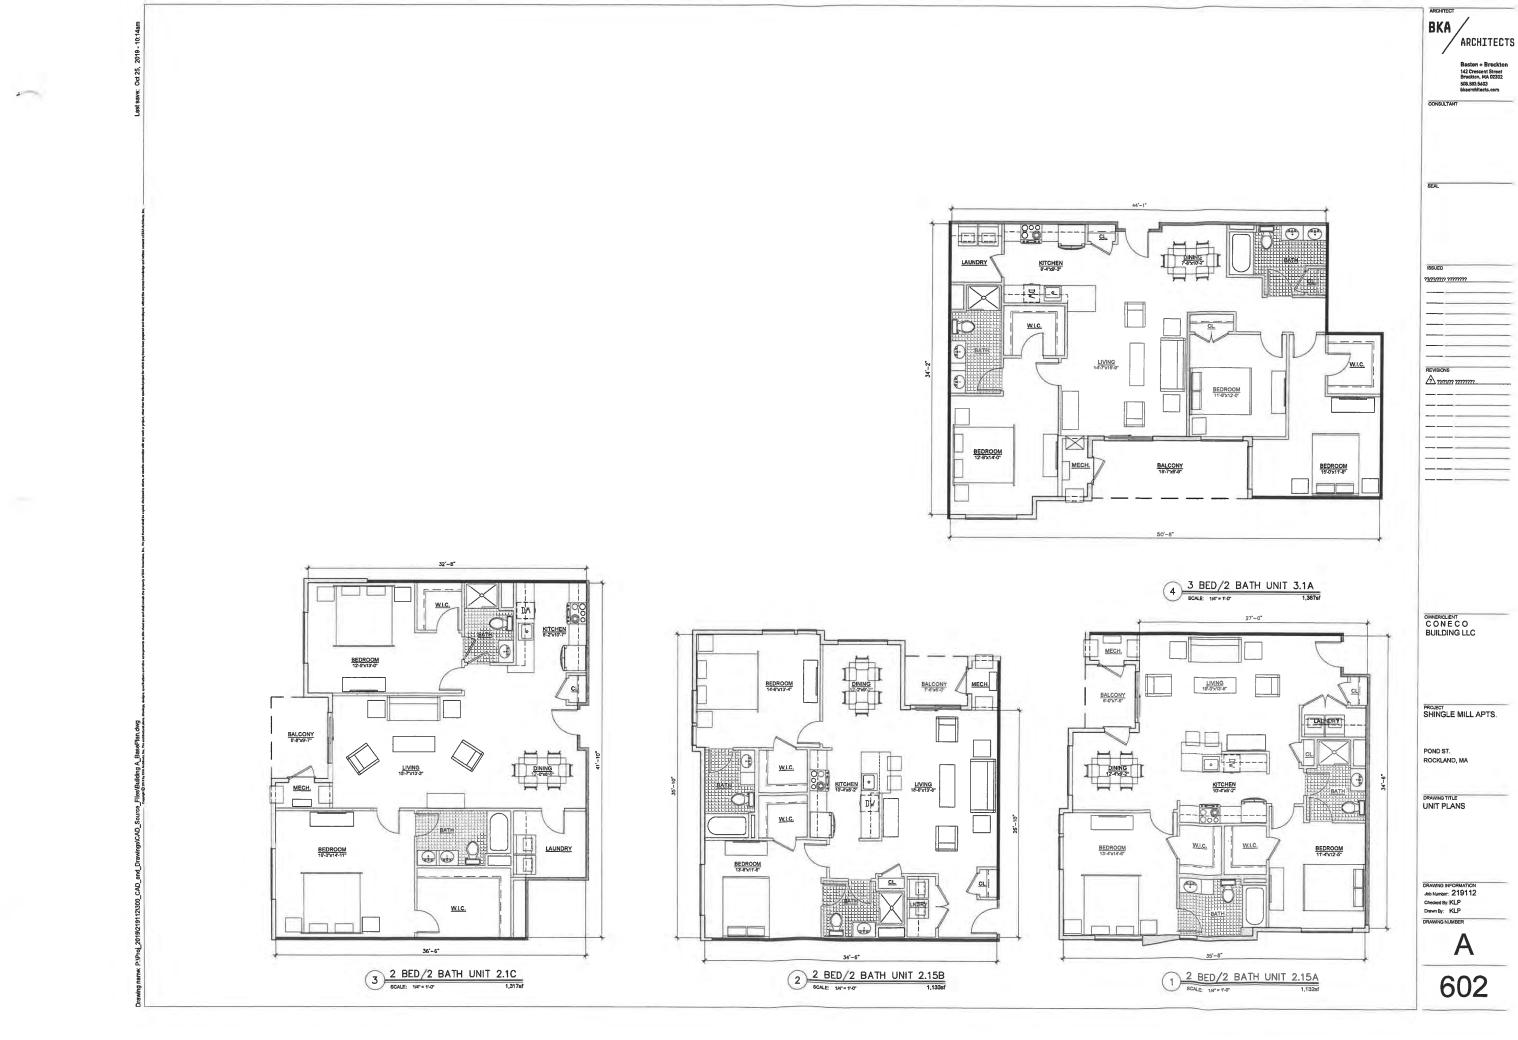

#### 3.2 Graphic Representations of Project/Preliminary Architectural Plans

- Typical floor plans
- Unit plans showing dimensions, bedrooms, bathrooms and overall unit layout
- Exterior elevations, sections, perspectives and illustrative rendering.

## 3.1 Preliminary Site Layout