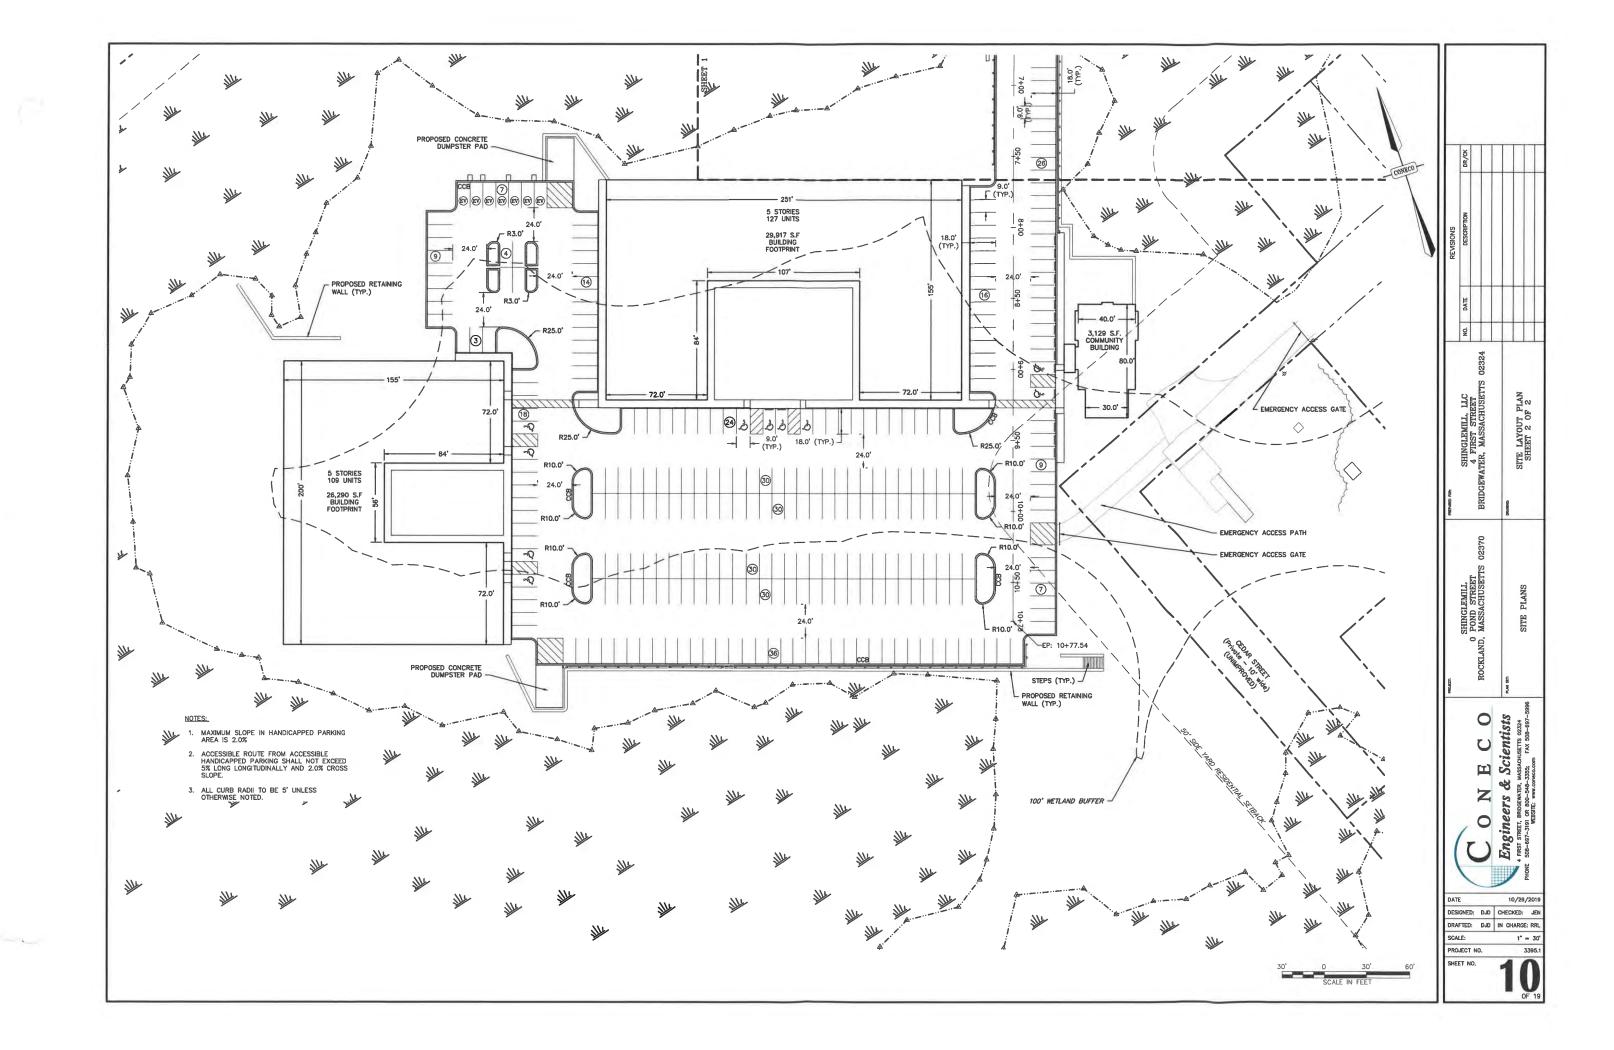

#### 3.1 Preliminary Site Layout Plan(s)

Please provide preliminary site layout plans of the entire Site prepared, signed and stamped by a registered architect or engineer. Plans should be prepared at a scale of 1"=100' or 1"=200', and should show

- Proposed site grading
- Existing lot lines
- Easements (existing and proposed)
- Access to a public way must be identified
- Required setbacks
- Proposed site circulation (entrances/egresses, roadways, driveways, parking areas, walk ways, paths, trails)
- Building and structure footprints (label)
- Utilities (existing and proposed)
- Open space areas
- Schematic landscaping and screening
- Wetland and other restricted area boundaries and buffer zones

Please provide one (1) set of full size (30"x40") plans along with one (1) set of 11"x17" reproductions and one (1) electronic set of plans. Please note that MassHousing cannot accept USB flash drives.

## 3.1 Preliminary Site Layout

#### **Residential Building Information**

| Building Type and Style<br>(single family detached, townhouse, multi-family) | Construction or Rehabilitation | Number<br>of Stories | Height | GFA     | Number Bldgs.<br>of this type |
|------------------------------------------------------------------------------|--------------------------------|----------------------|--------|---------|-------------------------------|
| Multi-Family                                                                 | Construction                   | 5                    | 56     | 284,000 | 2                             |
|                                                                              |                                |                      |        |         |                               |
|                                                                              |                                |                      |        |         |                               |

#### Parking

Total Parking Spaces Provided: <u>293</u> Ratio of Parking Spaces to Housing Units: <u>1-24</u>

Lot Coverage (Estimate the percentage of the site used for the following) Buildings: <u>4.8%</u> Parking and Paved Areas: <u>9.8%</u> Usable Open Space: <u>15.2%</u> Unusable Open Space: <u>3.2%</u> Lot Coverage: <u>\_24.6%</u>