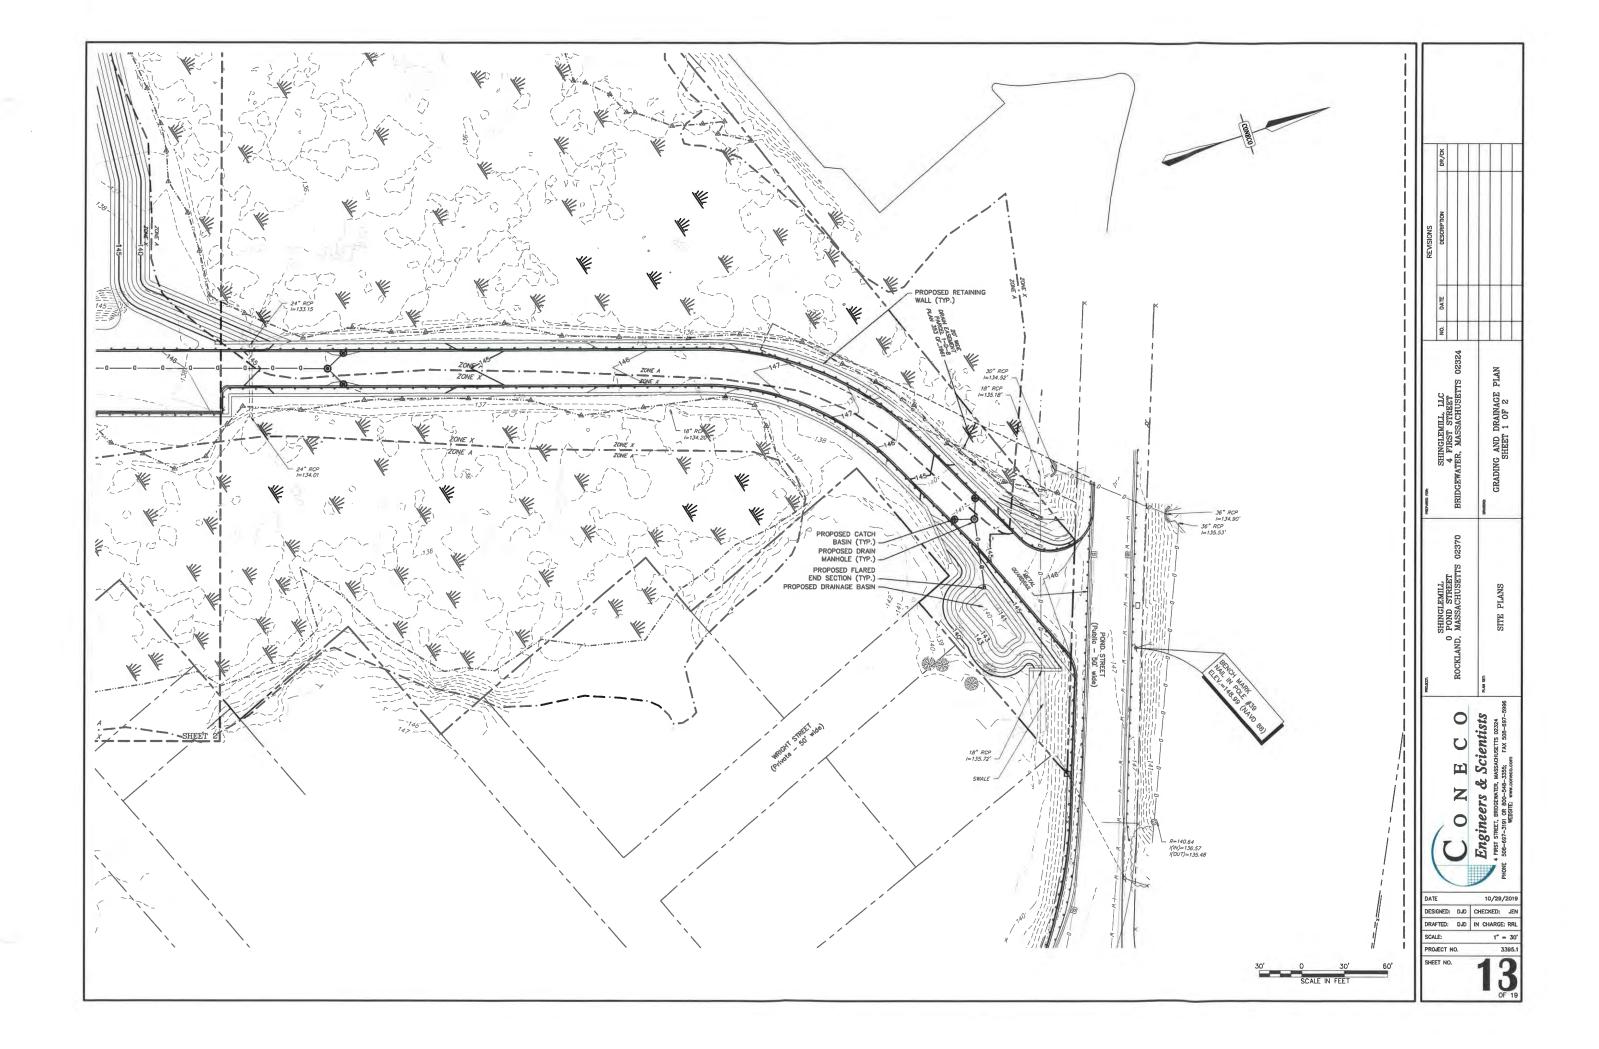

### SHEET NOTES & LEGEND 2 EXISTING CONDITIONS KEY PLAN 3 EXISTING CONDITIONS 4 - 78 SITE LAYOUT PLAN 9 - 10EROSION CONTROL PLAN 11 - 12GRADING & DRAINAGE PLAN 13 - 14SITE UTILITIES PLAN 15 - 1617 - 19SITE INFORMATION: ZONING DISTRICT: INDUSTRIAL PARK-HOTEL H1 TOTAL GROSS AREA: 28.64 Ac. TOTAL BUILDING AREA: 1.37 Ac. TOTAL PAVEMENT & PARKING AREA: 2.81 Ac. TOTAL WETLAND OPEN SPACE: 16.46 Ac. SHINGLEMILL 0 POND STREET, ROCKLAND, MASSACHUSETTS 02370 REVISIONS NO. DATE DESCRIPTION DR/CK

\_\_\_\_\_

|                                        | PROPOSED                                | DESCRIPTION            |
|----------------------------------------|-----------------------------------------|------------------------|
|                                        |                                         |                        |
|                                        |                                         | PROPERTY LINE          |
|                                        |                                         | PROPERTY LINE ABUTTER  |
|                                        |                                         | EASEMENT LINE          |
| ·                                      |                                         | FLOOD ZONE             |
|                                        |                                         | EDGE OF WETLAND        |
|                                        |                                         | 25' WETLAND BUFFER     |
|                                        |                                         | 100' WETLAND BUFFER    |
|                                        |                                         | EDGE OF VERNAL POOL    |
|                                        |                                         | 100' VERNAL POOL BUFFI |
|                                        |                                         | EDGE OF BANK           |
| ·                                      |                                         | 100' RIPARIAN ZONE     |
|                                        |                                         | 200' RIPARIAN ZONE     |
|                                        | 50                                      |                        |
|                                        | 50                                      | MAJOR GROUND CONTOUR   |
| -107                                   | 49                                      | MINOR GROUND CONTOUR   |
|                                        |                                         | RECHARGE BOUNDARY      |
|                                        |                                         | EDGE OF PAVEMENT       |
|                                        | ССВ                                     | CURB                   |
|                                        |                                         | CAPE COD BERM          |
|                                        |                                         | BUILDING               |
|                                        |                                         | TREE LINE              |
|                                        | ~~~~~~~~~~~~~~~~~~~~~~~~~~~~~~~~~~~~~~~ |                        |
| ┼┼┼┼┼┼┼┼┼                              | +++++++++++++++++++++++++++++++++++++++ | TRAIN TRACKS           |
| D                                      | <u> </u>                                | DRAINAGE LINE          |
| ······································ | A                                       | GUARD RAIL             |
| -oo                                    | -00                                     | POST AND RAIL FENCE    |
| x                                      | x                                       | CHAIN LINK FENCE       |
| 5666                                   |                                         | GAS LINE               |
| w                                      | W W                                     | WATER LINE             |
| S S                                    | ss                                      | SEWER LINE             |
| OHW                                    | OHW                                     | OVERHEAD WIRE          |
| T T                                    | TT                                      | TELEPHONE              |
| Ś                                      | 6                                       | SEWER MANHOLE          |
| D                                      | 0                                       | DRAIN MANHOLE          |
| B®                                     |                                         | CATCH BASIN            |
|                                        | TP-#                                    | TEST PIT               |
| -0-                                    | -0-                                     | UTILITY POLE           |
| <                                      |                                         | GUY WIRE               |
| \$                                     | ☆∢≭                                     | LIGHT POLE             |
|                                        |                                         | BOUND W/ DRILL HOLE    |
|                                        |                                         | RECHARGE CHAMBER       |
| <b>€</b> 78− <b>/</b>                  |                                         | BANK/WETLAND FLAG      |
| Owe                                    | ⊠ <sub>wc</sub>                         | WATER VALVE            |
| O <sub>gs</sub>                        |                                         | GAS VALVE              |
| -9-                                    | æ                                       | HYDRANT                |
| ۰<br>۵                                 | 28°                                     | MONITORING WELL        |
| Ø                                      | $\otimes$                               | INSPECTION PORT        |
| 5                                      | 6                                       | PARKING SPACE COUNT    |
| 8                                      | 8                                       | HAYBALE                |
| •                                      | 0                                       | SEWER CLEAN OUT        |
|                                        | 4                                       | FLARED END SECTION     |
|                                        | D                                       | DUMPSTER               |
|                                        | )(                                      | CULVERT                |
| •                                      | •                                       |                        |
| Ċ                                      | ©                                       | DRUM                   |
| Ð                                      | Ð                                       | CESSPOOL               |
|                                        |                                         | FLOOR DRAIN            |
| $\bullet$                              | $\bullet$                               | BORING                 |
|                                        |                                         |                        |

 $\square$ 

| ABBREV                                                                            | IATIONS                                                                                                                                                                                                 |
|-----------------------------------------------------------------------------------|---------------------------------------------------------------------------------------------------------------------------------------------------------------------------------------------------------|
| ABBREV.                                                                           | DESCRIPTION                                                                                                                                                                                             |
| BC                                                                                | BOTTOM OF CURB                                                                                                                                                                                          |
| BLDG                                                                              | BUILDING                                                                                                                                                                                                |
| BM                                                                                | BENCH MARK                                                                                                                                                                                              |
| BOS                                                                               | BOTTOM OF SLOPE                                                                                                                                                                                         |
| BVW                                                                               | BORDERING VEGETATED WETLAND                                                                                                                                                                             |
| CATV                                                                              | CABLE TELEVISION                                                                                                                                                                                        |
| CB                                                                                | CATCH BASIN                                                                                                                                                                                             |
| CCB                                                                               | CAPE COD BERM                                                                                                                                                                                           |
| CF                                                                                | CUBIC FEET                                                                                                                                                                                              |
| CFS                                                                               | CUBIC FEET PER SECOND                                                                                                                                                                                   |
| CLF                                                                               | CLEAN OUT                                                                                                                                                                                               |
| CONC.                                                                             | CONCRETE PAD                                                                                                                                                                                            |
| CPD                                                                               | CORRUGATED POLYETHYLENE PIPE                                                                                                                                                                            |
| CY                                                                                | CUBIC YARD                                                                                                                                                                                              |
| DCB<br>DEM<br>DET<br>DH<br>DIA.<br>DIM.<br>DMH<br>DWG                             | DOUBLE CATCH BASIN<br>DEMOLISH<br>DETENTION<br>DRILL HOLE<br>DIAMETER<br>DIMETER<br>DIMENSION<br>DRAIN MANHOLE<br>DRAWNG                                                                                |
| ELEV.                                                                             | ELEVATION                                                                                                                                                                                               |
| ELEC.                                                                             | ELECTRIC                                                                                                                                                                                                |
| EM                                                                                | ELECTRIC MANHOLE                                                                                                                                                                                        |
| EOP                                                                               | EDEC OF PAVEMENT                                                                                                                                                                                        |
| EOW                                                                               | EDEC OF WETLANDS                                                                                                                                                                                        |
| EXIST, EX.                                                                        | EXISTING                                                                                                                                                                                                |
| FES                                                                               | FLARED END SECTION                                                                                                                                                                                      |
| FF                                                                                | FINISHED FLOOR                                                                                                                                                                                          |
| FFE                                                                               | FIRST FLOOR ELEVEATION                                                                                                                                                                                  |
| FT                                                                                | FOOT OR FEET                                                                                                                                                                                            |
| GG                                                                                | GAS GATE                                                                                                                                                                                                |
| GR                                                                                | GUARD RAIL                                                                                                                                                                                              |
| GRAN.                                                                             | GRANITE                                                                                                                                                                                                 |
| GV                                                                                | GATE VALVE                                                                                                                                                                                              |
| GW                                                                                | GROUND WATER                                                                                                                                                                                            |
| HGW                                                                               | HIGH GROUNDWATER                                                                                                                                                                                        |
| HOR                                                                               | HORIZONTAL                                                                                                                                                                                              |
| HW                                                                                | HEADWALL                                                                                                                                                                                                |
| HYD                                                                               | HYDRANT                                                                                                                                                                                                 |
| IN                                                                                | INCHES                                                                                                                                                                                                  |
| INF. CH.                                                                          | INFILTRATION CHAMBER                                                                                                                                                                                    |
| INST                                                                              | INSTALLED                                                                                                                                                                                               |
| INV., I                                                                           | INVERT                                                                                                                                                                                                  |
| L                                                                                 | LENGTH                                                                                                                                                                                                  |
| LB                                                                                | LEACHING BASIN                                                                                                                                                                                          |
| LP                                                                                | LIGHT POLE                                                                                                                                                                                              |
| LS                                                                                | LANDSCAPING                                                                                                                                                                                             |
| MAT                                                                               | MATERIAL                                                                                                                                                                                                |
| MAX                                                                               | MAXIMUM                                                                                                                                                                                                 |
| MH                                                                                | MANHOLE                                                                                                                                                                                                 |
| MIN                                                                               | MINIMUM                                                                                                                                                                                                 |
| MW                                                                                | MONITORING WELL                                                                                                                                                                                         |
| N                                                                                 | NORTH                                                                                                                                                                                                   |
| NAVD                                                                              | NORTH AMERICAN VERTICAL DATUM                                                                                                                                                                           |
| NO                                                                                | NUMBER                                                                                                                                                                                                  |
| NTS                                                                               | NOT TO SCALE                                                                                                                                                                                            |
| N/F                                                                               | NOW OR FORMERLY                                                                                                                                                                                         |
| OHW                                                                               | OVERHEAD WIRE                                                                                                                                                                                           |
| OVHD                                                                              | OVERHEAD                                                                                                                                                                                                |
| OW                                                                                | OBSERVATION WELL                                                                                                                                                                                        |
| PKG                                                                               | PARKING                                                                                                                                                                                                 |
| PL                                                                                | PROPERTY LINE                                                                                                                                                                                           |
| PROP., P                                                                          | PROPOSED                                                                                                                                                                                                |
| PT                                                                                | POINT OR POINT OF TANGENT                                                                                                                                                                               |
| PVC                                                                               | POLYVINYL CHLORIDE PIPE                                                                                                                                                                                 |
| R<br>R&R<br>RCP<br>RD<br>REJ<br>RELOC<br>REM<br>RET<br>ROW<br>R<br>R<br>R<br>WL   | RIM<br>REMOVE & RESET/REPLACE<br>REINFORCED CONCRETE PIPE<br>ROAD<br>ROOF DRAIN NUMBER<br>REDUCER<br>RELOCATE<br>REMOVE<br>RETAIN, RETAINING OR RETENTION<br>RIGHT OF WAY<br>RAILROAD<br>RETAINING WALL |
| S<br>SCB<br>SEC.<br>SF<br>SMH<br>SP<br>SPEC.<br>STD<br>SW                         | SLOPE<br>STORMCEPTOR CATCH BASIN<br>(WATER QUALITY CATCH BASIN)<br>SUBDRAIN<br>SECTION<br>SQUARE FEET<br>SEWER MANHOLE<br>STANDPIPE<br>SPECIFICATION<br>STANDARD<br>SIDEWALK                            |
| TB<br>TBR<br>TC<br>TC<br>TKH, T<br>TMH<br>TOB<br>TOF<br>TOS<br>TP<br>TS&V<br>TYP. | TEST BORING<br>TO BE REMOVED<br>TOP OF CURB<br>TELEPHONE MANHOLE<br>TOP OF BANK<br>TOP OF FOUNDATION<br>TOP OF SUPE<br>TEST PIT<br>TAPPING SLEEVE & VALVE<br>TYPICAL                                    |
| UP                                                                                | UTILITY POLE                                                                                                                                                                                            |
| VERT                                                                              | VERTICAL                                                                                                                                                                                                |
| ₩G/V                                                                              | WATER GATE/VALVE                                                                                                                                                                                        |
| ₩GR                                                                               | WOODEN GUARD RAIL                                                                                                                                                                                       |
| ₩M                                                                                | WATER METER                                                                                                                                                                                             |
| ₩MH                                                                               | WATER MAN HOLE                                                                                                                                                                                          |