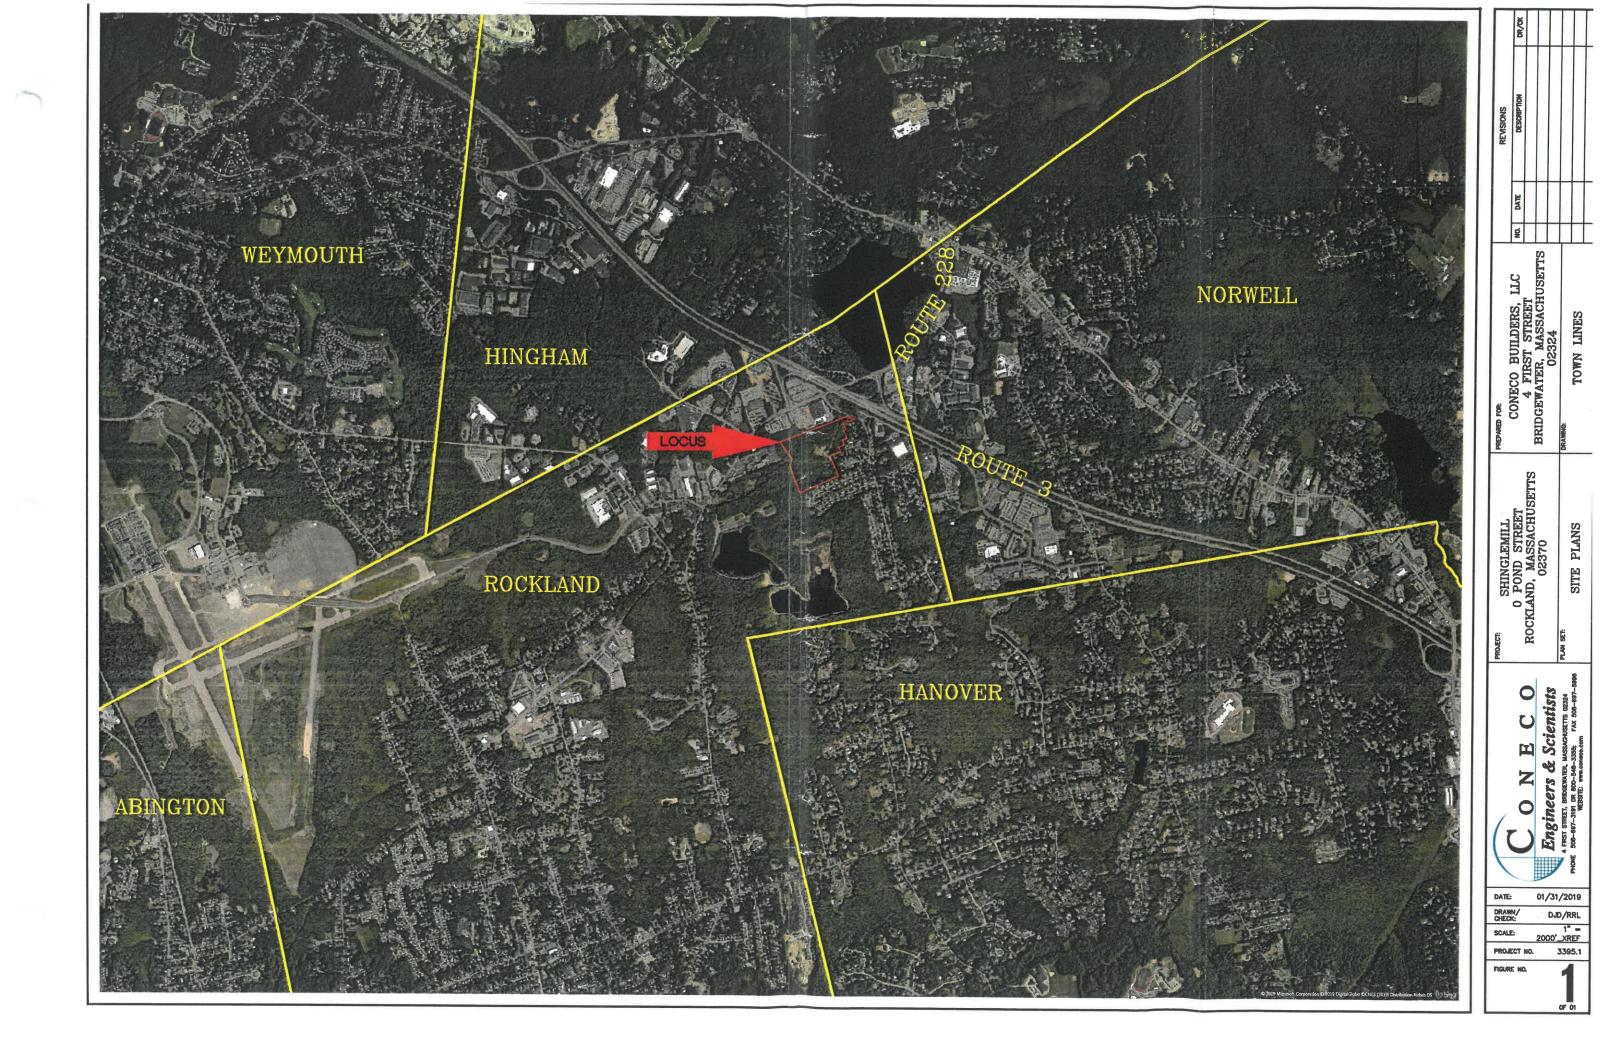

### 1.1 Location Map

Provide a USGS or other form of map clearly marked to show the site's location, and an approximate property boundary.

# 1.1 Location Map

### 2.2 Aerial Photographs

Please provide one or more aerial photograph(s) of the site (such as those available online) showing the immediate surrounding area if available. Site boundaries and existing site entrance and access points must be clearly marked.