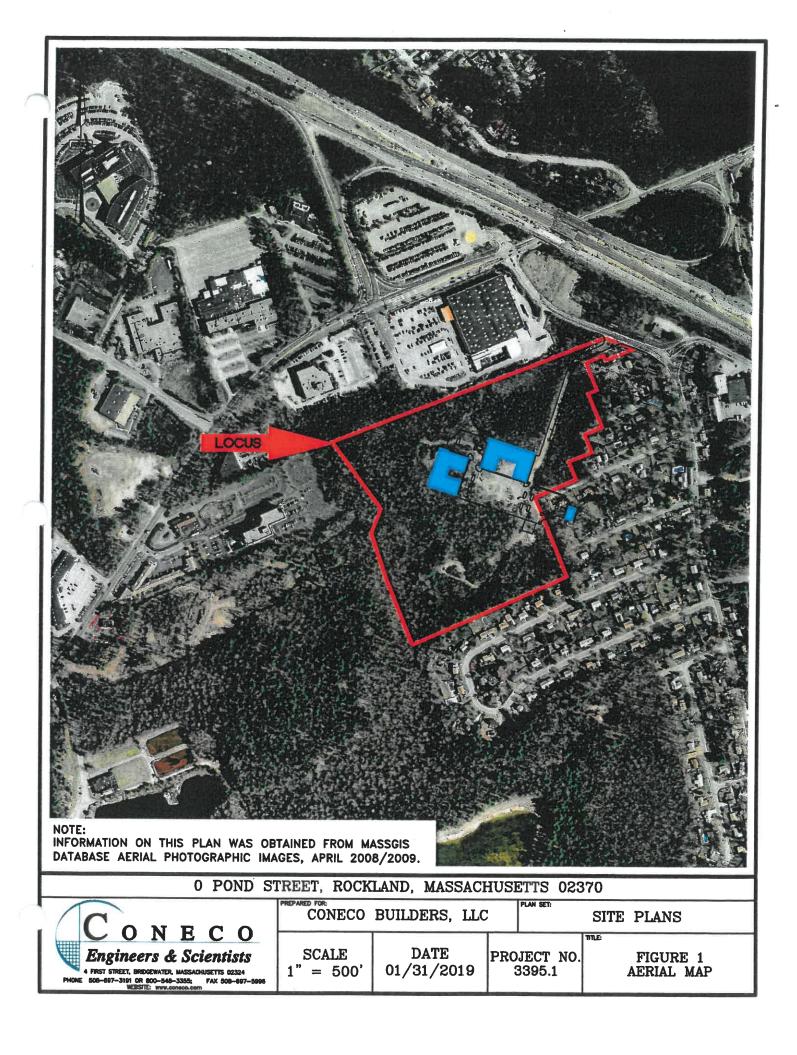

### 2.2 Aerial Photographs

Please provide one or more aerial photograph(s) of the site (such as those available online) showing the immediate surrounding area if available. Site boundaries and existing site entrance and access points must be clearly marked.

# SHINGLEMILL SITE PLANS **0 POND STREET** ROCKLAND, MASSACHUSETTS 02370

MASSGIS 2008 AERIAL PHOTO SCALE: 1" = 500"