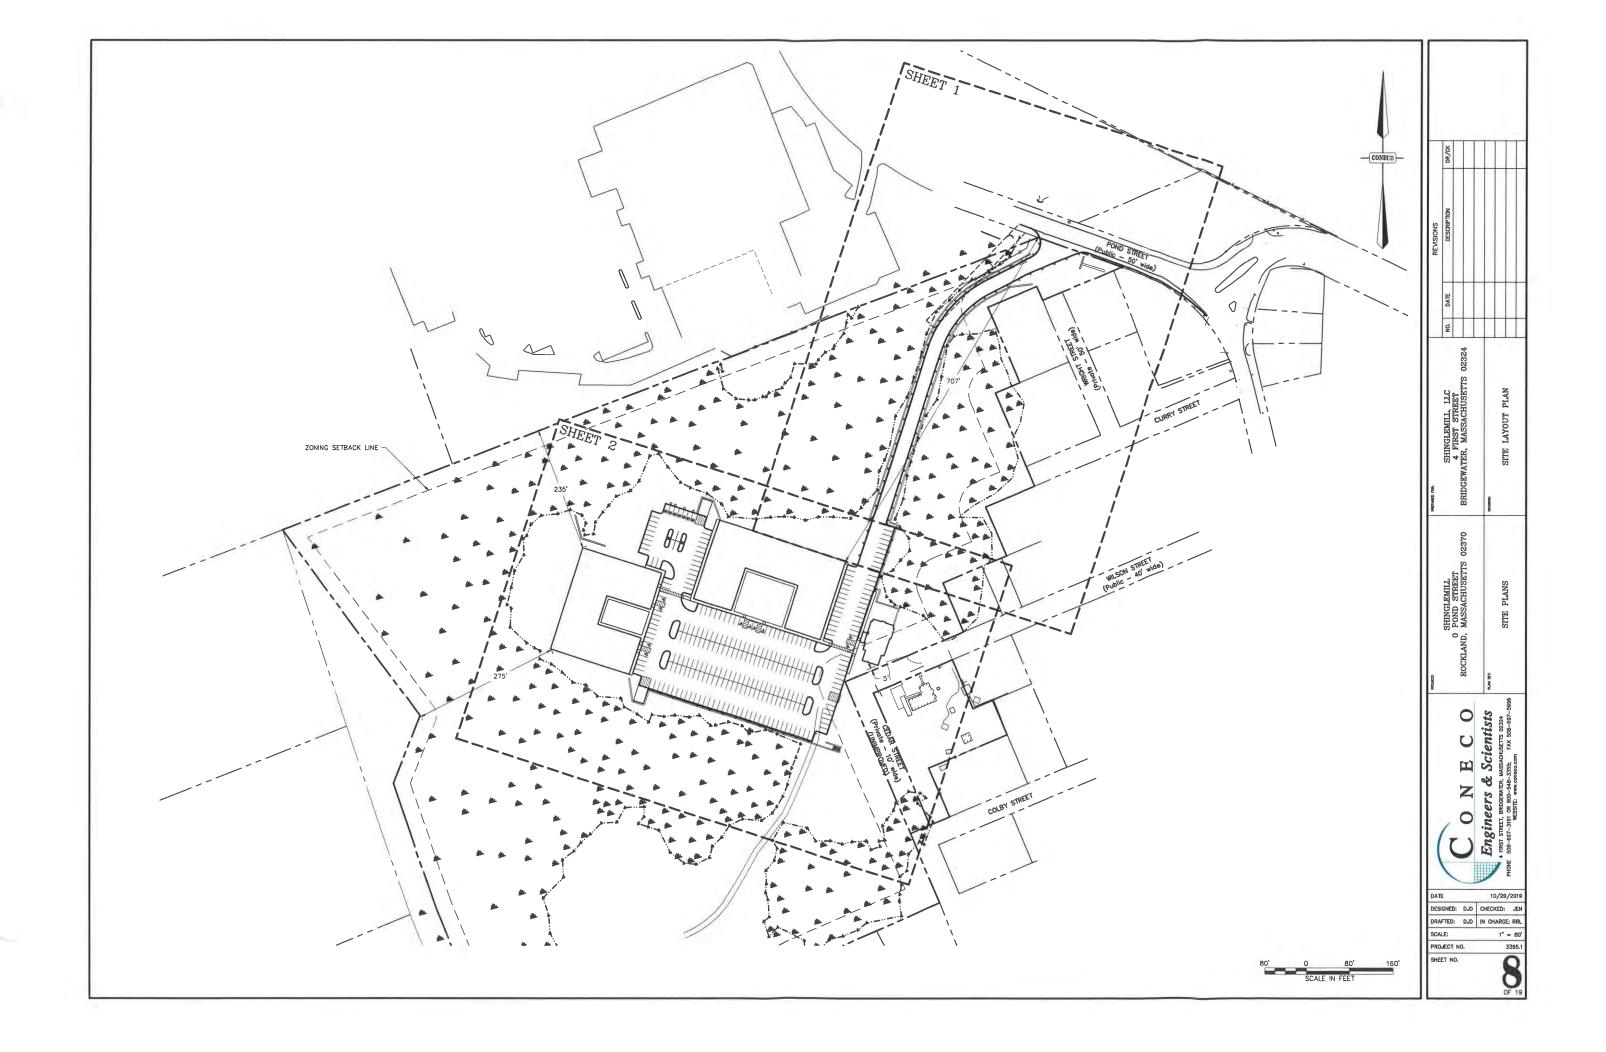

#### 3.1 Preliminary Site Layout Plan(s)

Please provide preliminary site layout plans of the entire Site prepared, signed and stamped by a registered architect or engineer. Plans should be prepared at a scale of 1"=100' or 1"=200', and should show

- Proposed site grading
- Existing lot lines
- Easements (existing and proposed)
- Access to a public way must be identified
- Required setbacks
- Proposed site circulation (entrances/egresses, roadways, driveways, parking areas, walk ways, paths, trails)
- Building and structure footprints (label)
- Utilities (existing and proposed)
- Open space areas
- Schematic landscaping and screening
- Wetland and other restricted area boundaries and buffer zones

## 3.1 Preliminary Site Layout

### SHEET NOTES & LEGEND 2 EXISTING CONDITIONS KEY PLAN 3 EXISTING CONDITIONS 4 - 78 SITE LAYOUT PLAN 9 - 10EROSION CONTROL PLAN 11 - 12GRADING & DRAINAGE PLAN 13 - 14SITE UTILITIES PLAN 15 - 1617 - 19SITE INFORMATION: ZONING DISTRICT: INDUSTRIAL PARK-HOTEL H1 TOTAL GROSS AREA: 28.64 Ac. TOTAL BUILDING AREA: 1.37 Ac. TOTAL PAVEMENT & PARKING AREA: 2.81 Ac. TOTAL WETLAND OPEN SPACE: 16.46 Ac. SHINGLEMILL 0 POND STREET, ROCKLAND, MASSACHUSETTS 02370 REVISIONS NO. DATE DESCRIPTION DR/CK