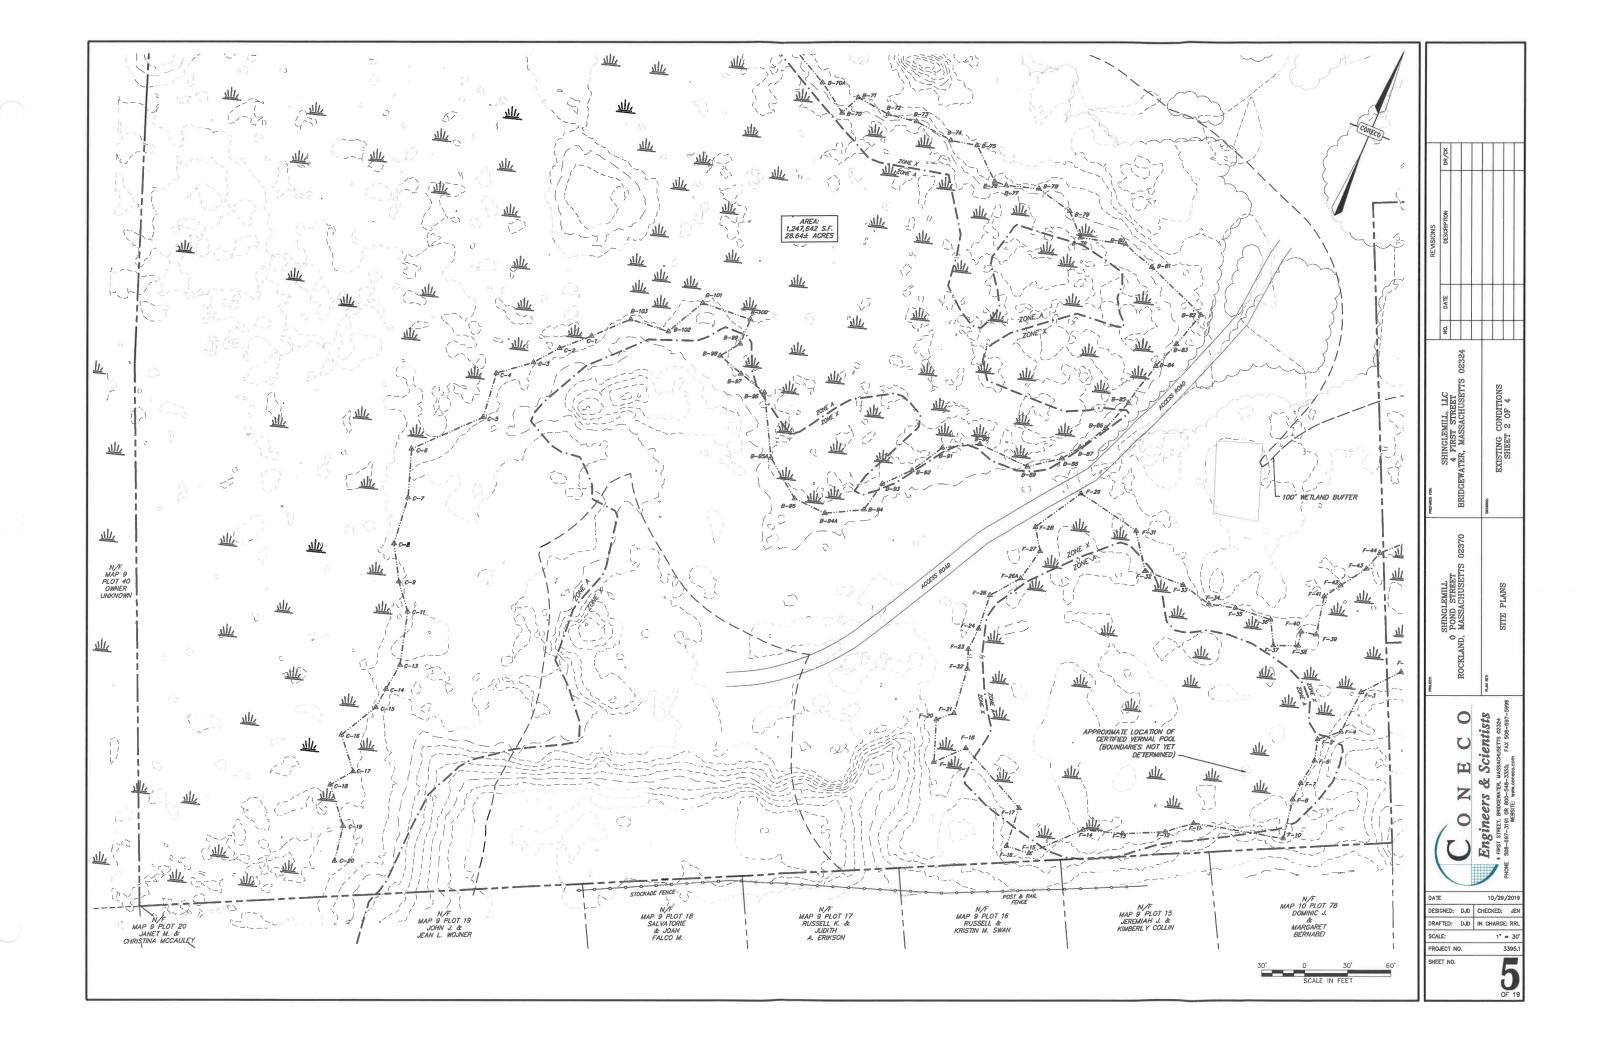

### 2.1 Existing Conditions Plan

Please provide a detailed Existing Conditions Plan showing the entire site, prepared, signed and stamped by a Registered Engineer or Land Surveyor. Plans should be prepared at a scale of 1"=100' or 1"=200' and should include the following information:

- a. Reduced scale locus map
- b. Surveyed property boundaries
- c. Topography
- d. Wetland boundaries (if applicable)
- e. Existing utilities (subsurface and above ground)
- f. Natural features including bodies of water, rock outcroppings
- g. Existing easements and/or rights of way on the property
- h. Existing buildings and structures, including walls, fences, wells
- i. Existing vegetated areas
- j. Existing Site entries and egresses

# 2.1 Existing Conditions Plan

|               |                              |                                    |                                  |                        | _                          | _                                                                                           |                |
|---------------|------------------------------|------------------------------------|----------------------------------|------------------------|----------------------------|---------------------------------------------------------------------------------------------|----------------|
|               |                              |                                    |                                  |                        |                            |                                                                                             |                |
|               |                              | DR/CK                              |                                  |                        |                            |                                                                                             |                |
| CONECO        | REVISIONS                    | DESCRIPTION                        |                                  |                        |                            |                                                                                             |                |
|               |                              | DATE                               |                                  |                        |                            |                                                                                             |                |
|               |                              | NO.                                |                                  |                        |                            |                                                                                             |                |
|               | 30J (23/4/23/4               | SHINGLEMILL, LLC<br>4 FIRST STREET | BRIDGEWATER, MASSACHUSETTS 02324 | province               | EXISTING CONDITIONS        | SHEET 4 OF 4                                                                                |                |
|               | PROAECT                      | O POND STREET                      | ROCKLAND, MASSACHUSETTS 02370    | PLAN SCh               | SNY IC BUILS               | CATHER I FILLS                                                                              |                |
| 30' 0 30' 60' | DATI<br>DESI<br>DRAI<br>SCAI | E<br>GNED:<br>FTED:                |                                  | Engineers & Scientists | 0/29<br>XED:<br>HARG<br>1" | 24 1 24 24 24 24 25 26 26 27 2131 0R 800-548-3355; FAX 508-697-5996 WEBSITE: www.coneco.com | 19<br>EN<br>81 |
| SCALE IN FEET | L                            |                                    |                                  |                        | 0                          | DF 1                                                                                        | 9              |