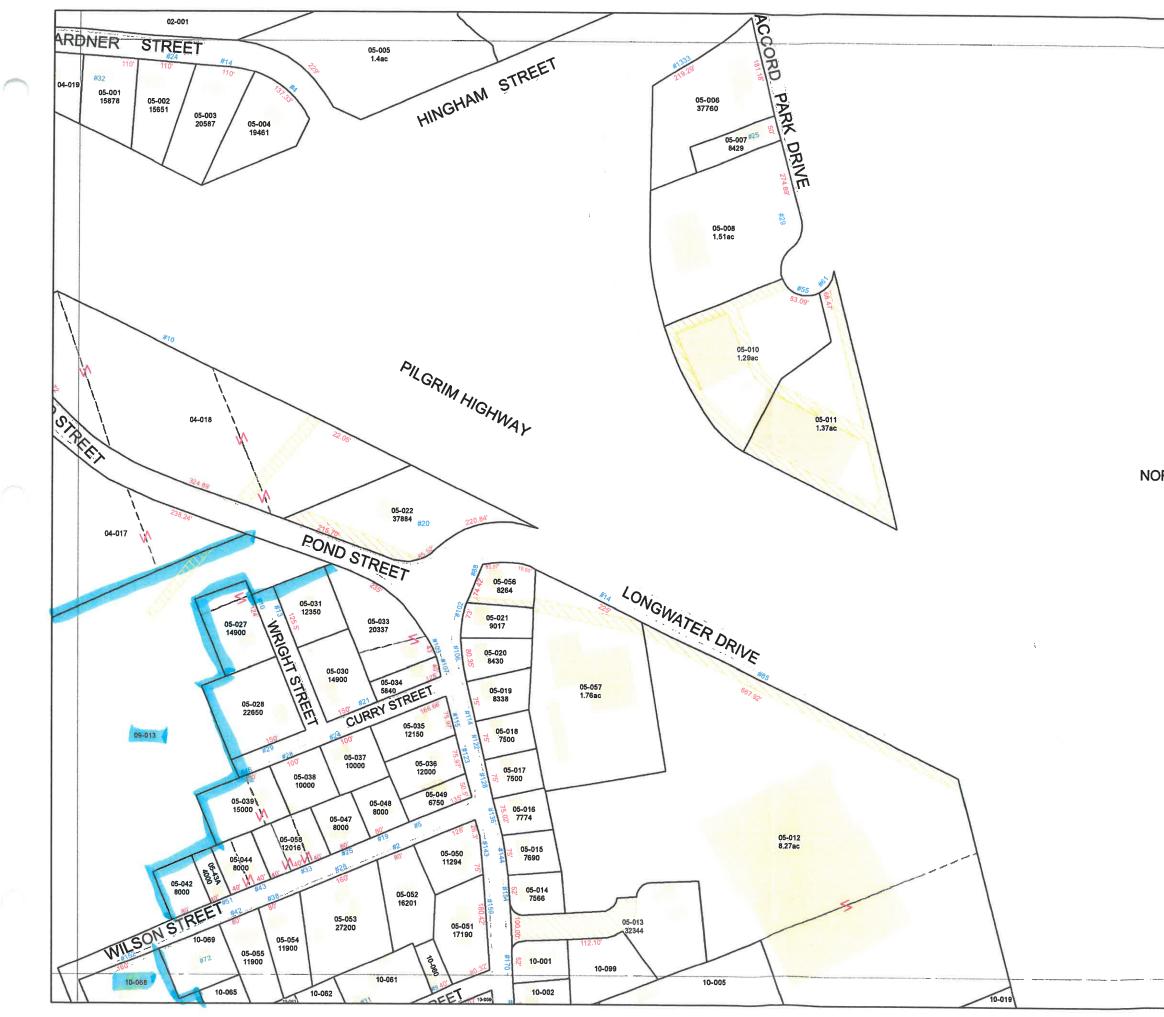

### 1.2 Tax Map

Provide a copy of municipal tax map (assessor's plan) with subject parcels and parcel ID #'s clearly identified.

# 1.2 Tax Map

|       | Map<br>05                                                               |
|-------|-------------------------------------------------------------------------|
| RWELL | TOWN OF ROCKLAND ASSESSORS MAP<br>January 1, 2018                       |
|       | 01 02<br>04 05<br>09 10<br>15 16<br>21<br>28<br>31<br>38<br>100<br>Feet |