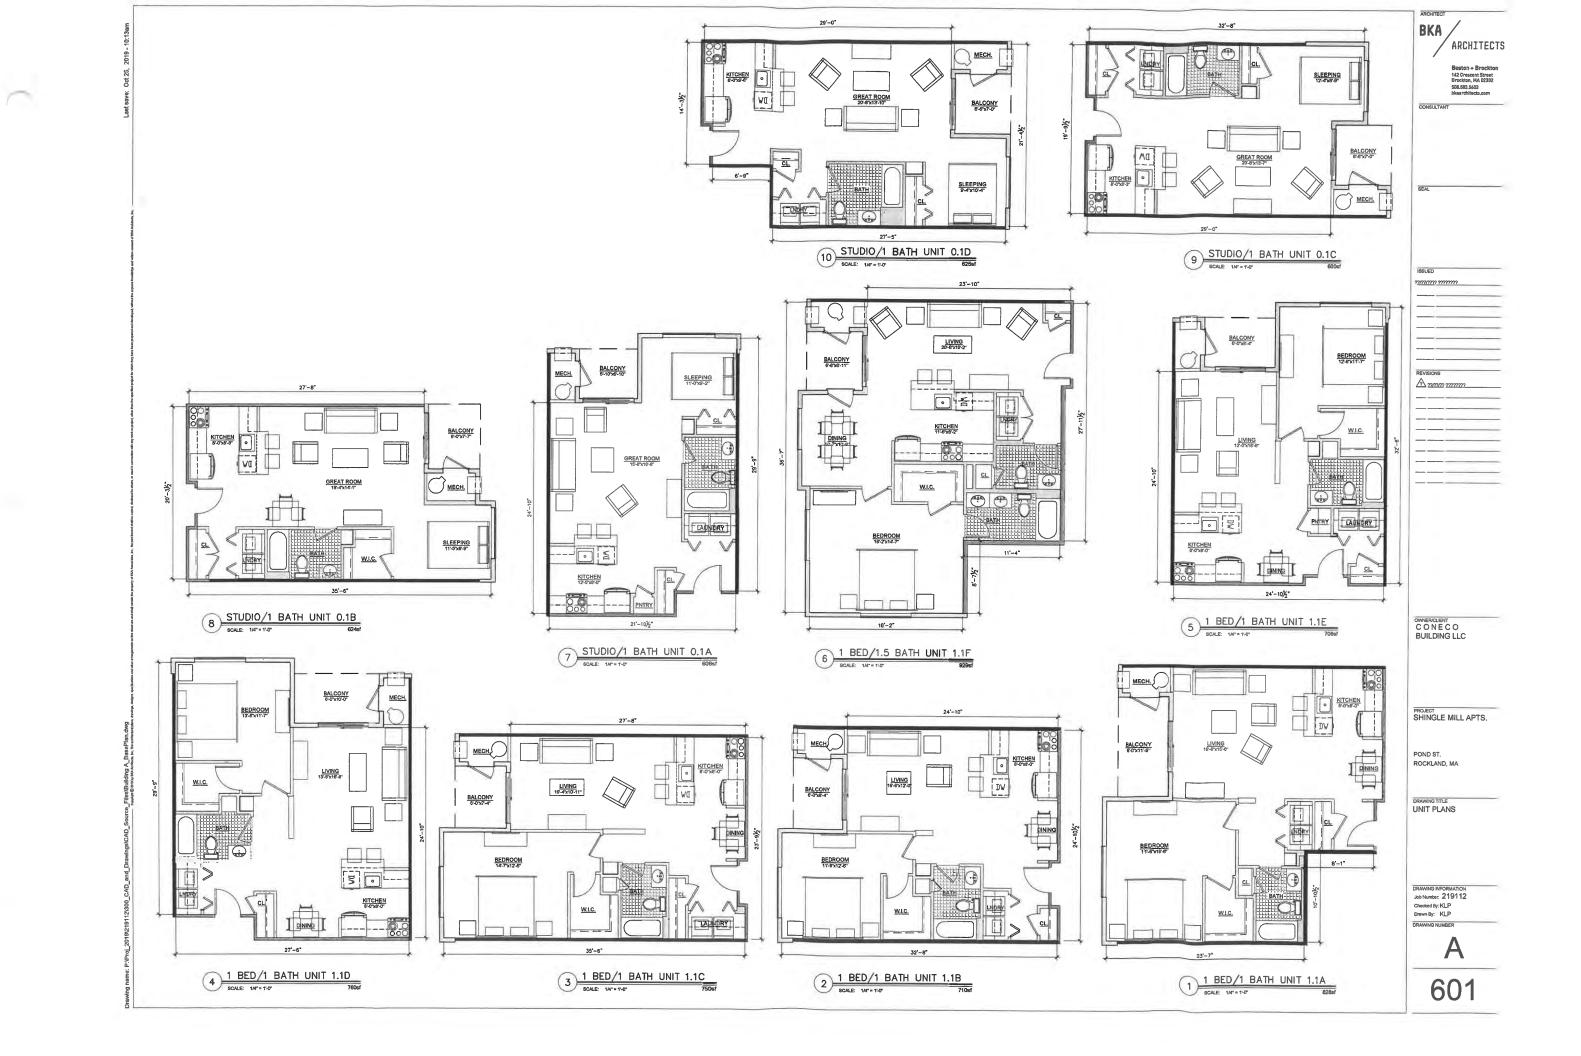

#### Unit Mix: Affordable Units

| Unit Type           | Studio | 1 Bedroom | 2 Bedroom | 3 Bedroom | 4 Bedroom |
|---------------------|--------|-----------|-----------|-----------|-----------|
| Number of Units     | 10     | 26        | 18        | 6         | 1         |
| Number of Bathrooms | 1      | 1         | 2         | 2         |           |
| Square Feet/Unit    | 625    | 750       | 1,132     | 1,389     |           |

Unit Mix: Market Rate

| Unit Type           | Studio | 1 Bedroom | 2 Bedroom | 3 Bedroom | 4 Bedroom |
|---------------------|--------|-----------|-----------|-----------|-----------|
| Number of Units     | 28     | 77        | 53        | 18        |           |
| Number of Bathrooms | 1      | 1         | 2         | 2         |           |
| Square Feet/Unit    | 625    | 750       | 1,132     | 1,389     |           |

#### 3.2 Graphic Representations of Project/Preliminary Architectural Plans

- Typical floor plans
- Unit plans showing dimensions, bedrooms, bathrooms and overall unit layout
- Exterior elevations, sections, perspectives and illustrative rendering.