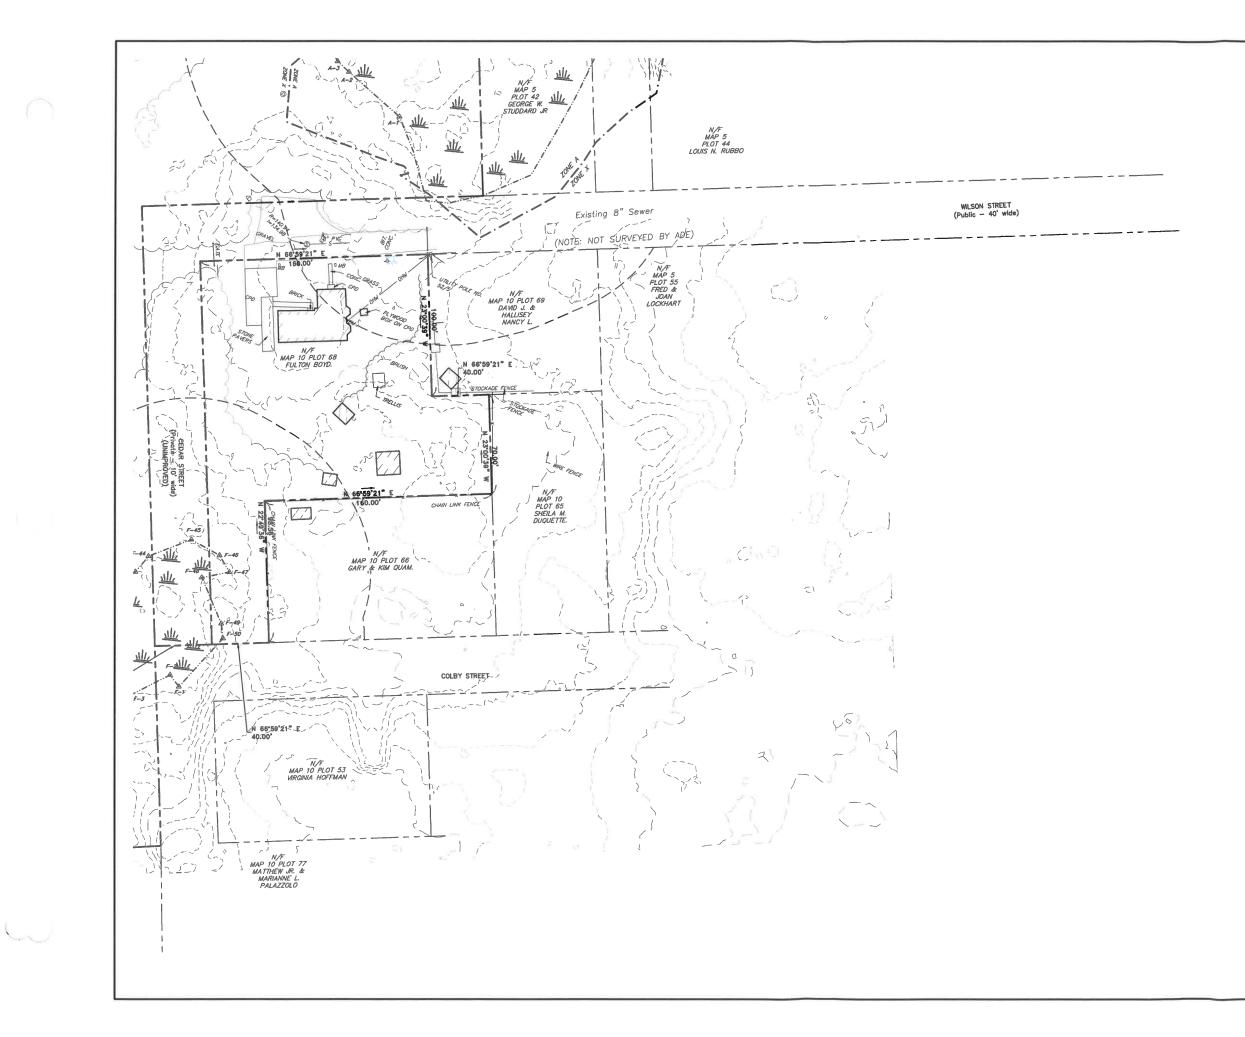

### 2.1 Existing Conditions Plan

Please provide a detailed Existing Conditions Plan showing the entire site, prepared, signed and stamped by a Registered Engineer or Land Surveyor. Plans should be prepared at a scale of 1"=100' or 1"=200' and should include the following information:

- a. Reduced scale locus map
- b. Surveyed property boundaries
- c. Topography
- d. Wetland boundaries (if applicable)
- e. Existing utilities (subsurface and above ground)
- f. Natural features including bodies of water, rock outcroppings
- g. Existing easements and/or rights of way on the property
- h. Existing buildings and structures, including walls, fences, wells
- i. Existing vegetated areas
- j. Existing Site entries and egresses

# 2.1 Existing Conditions Plan

|               |                              |                                    |                                  |                        | _                          | _                                                                                           |                |
|---------------|------------------------------|------------------------------------|----------------------------------|------------------------|----------------------------|---------------------------------------------------------------------------------------------|----------------|
|               |                              |                                    |                                  |                        |                            |                                                                                             |                |
|               |                              | DR/CK                              |                                  |                        |                            |                                                                                             |                |
| CONECO        | REVISIONS                    | DESCRIPTION                        |                                  |                        |                            |                                                                                             |                |
|               |                              | DATE                               |                                  |                        |                            |                                                                                             |                |
|               |                              | NO.                                |                                  |                        |                            |                                                                                             |                |
|               | 30J (23/4/23/4               | SHINGLEMILL, LLC<br>4 FIRST STREET | BRIDGEWATER, MASSACHUSETTS 02324 | province               | EXISTING CONDITIONS        | SHEET 4 OF 4                                                                                |                |
|               | PROAECT                      | O POND STREET                      | ROCKLAND, MASSACHUSETTS 02370    | PLAN SCh               | SNY IC BUILS               | CATHER I FILLS                                                                              |                |
| 30' 0 30' 60' | DATI<br>DESI<br>DRAI<br>SCAI | E<br>GNED:<br>FTED:                |                                  | Engineers & Scientists | 0/29<br>XED:<br>HARG<br>1" | 24 1 24 24 24 24 25 26 26 27 2131 0R 800-548-3355; FAX 508-697-5996 WEBSITE: www.coneco.com | 19<br>EN<br>81 |
| SCALE IN FEET | L                            |                                    |                                  |                        | 0                          | DF 1                                                                                        | 9              |