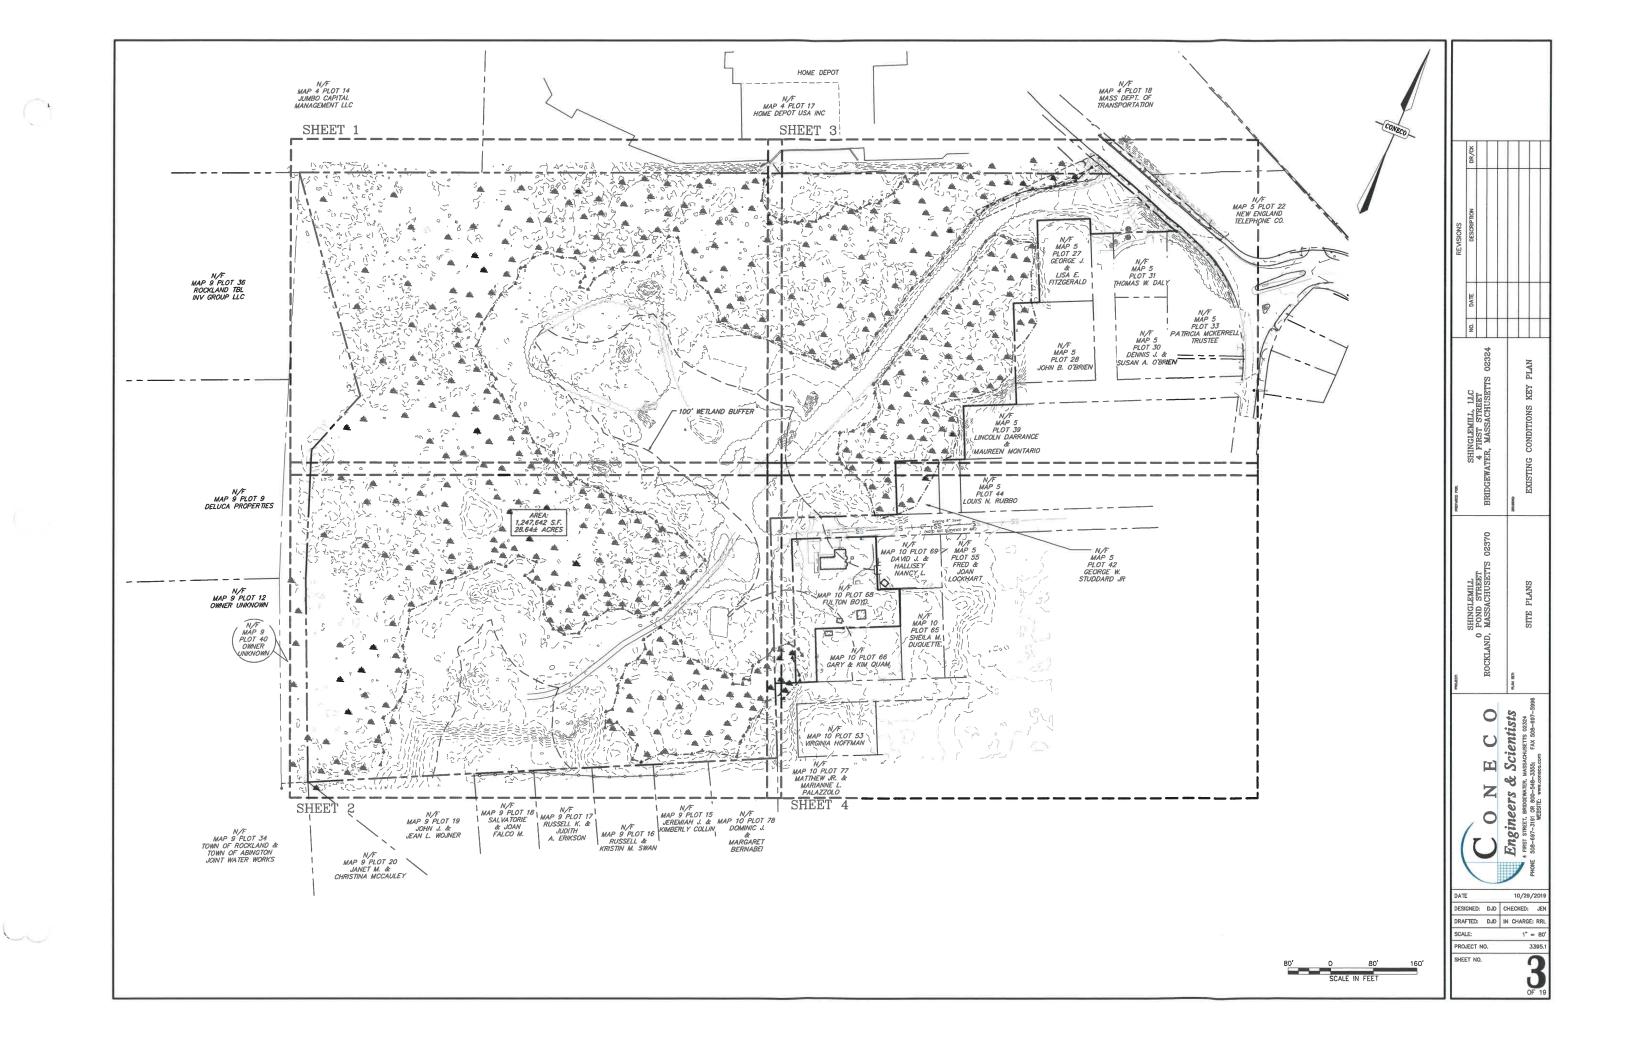

### 2.1 Existing Conditions Plan

Please provide a detailed Existing Conditions Plan showing the entire site, prepared, signed and stamped by a Registered Engineer or Land Surveyor. Plans should be prepared at a scale of 1"=100' or 1"=200' and should include the following information:

# 2.1 Existing Conditions Plan

|               |                              |                                    |                                  |                        | _                          | _                                                                                           |                |
|---------------|------------------------------|------------------------------------|----------------------------------|------------------------|----------------------------|---------------------------------------------------------------------------------------------|----------------|
|               |                              |                                    |                                  |                        |                            |                                                                                             |                |
|               |                              | DR/CK                              |                                  |                        |                            |                                                                                             |                |
| CONECO        | REVISIONS                    | DESCRIPTION                        |                                  |                        |                            |                                                                                             |                |
|               |                              | DATE                               |                                  |                        |                            |                                                                                             |                |
|               |                              | NO.                                |                                  |                        |                            |                                                                                             |                |
|               | 30J (23/4/23/4               | SHINGLEMILL, LLC<br>4 FIRST STREET | BRIDGEWATER, MASSACHUSETTS 02324 | province               | EXISTING CONDITIONS        | SHEET 4 OF 4                                                                                |                |
|               | PROAECT                      | O POND STREET                      | ROCKLAND, MASSACHUSETTS 02370    | PLAN SCh               | SNY IC BUILS               | CATHER I FILLS                                                                              |                |
| 30' 0 30' 60' | DATI<br>DESI<br>DRAI<br>SCAI | E<br>GNED:<br>FTED:                |                                  | Engineers & Scientists | 0/29<br>XED:<br>HARG<br>1" | 24 1 24 24 24 24 25 26 26 27 2131 0R 800-548-3355; FAX 508-697-5996 WEBSITE: www.coneco.com | 19<br>EN<br>81 |
| SCALE IN FEET | L                            |                                    |                                  |                        | 0                          | DF 1                                                                                        | 9              |