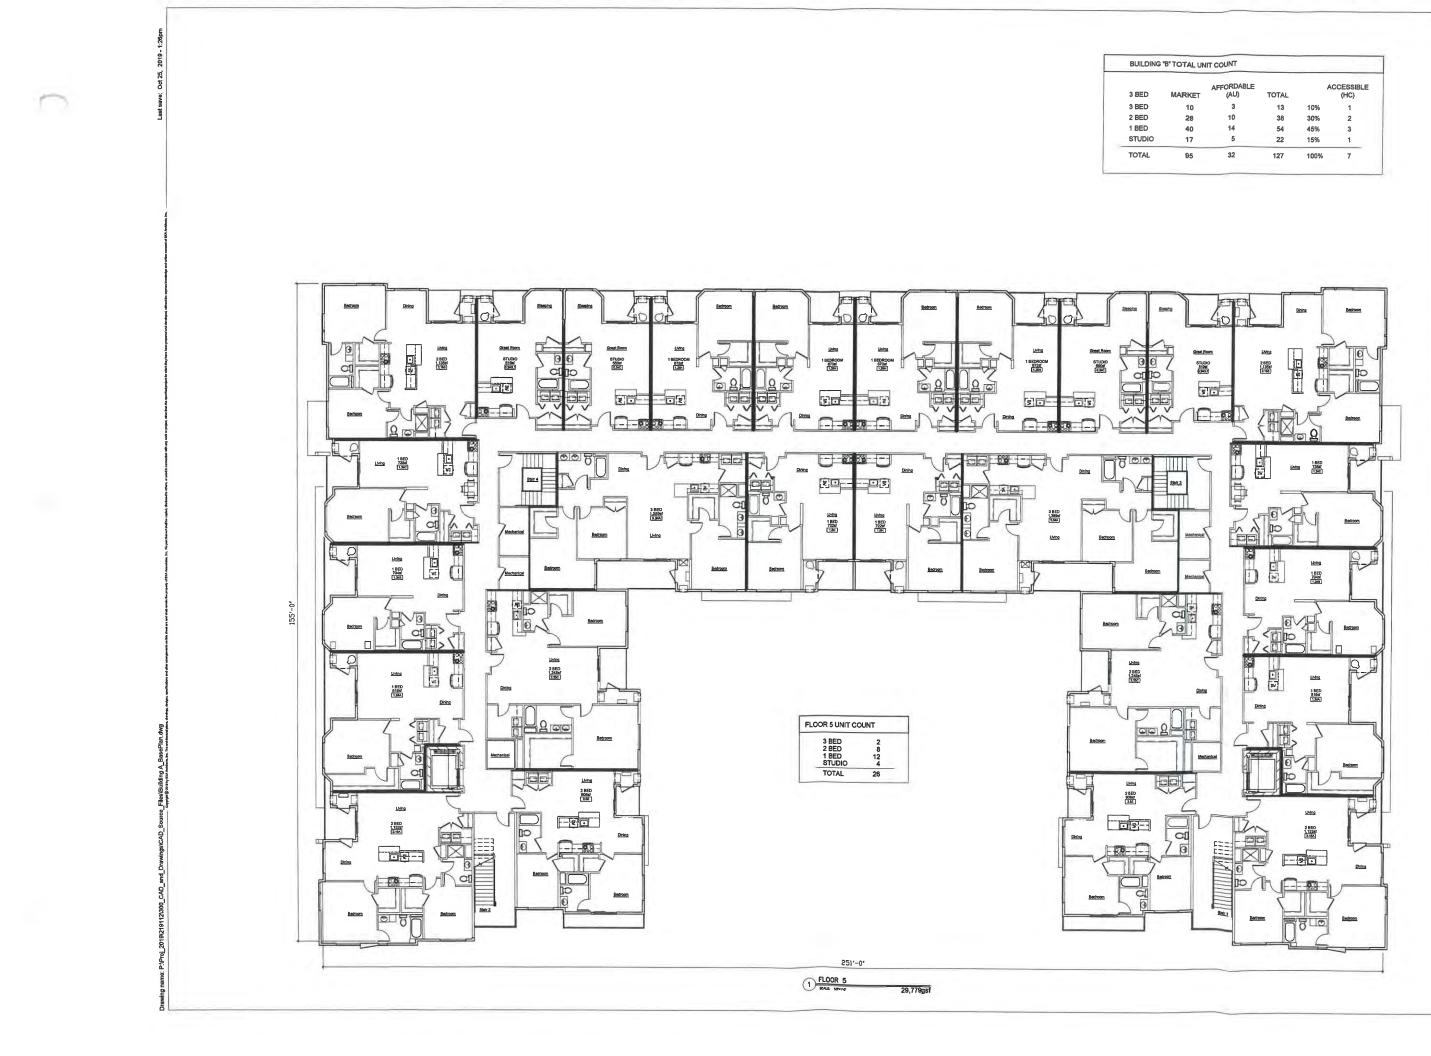

#### 3.2 Graphic Representations of Project/Preliminary Architectural Plans

- Typical floor plans
- Unit plans showing dimensions, bedrooms, bathrooms and overall unit layout
- Exterior elevations, sections, perspectives and illustrative rendering.

## 3.1 Preliminary Site Layout