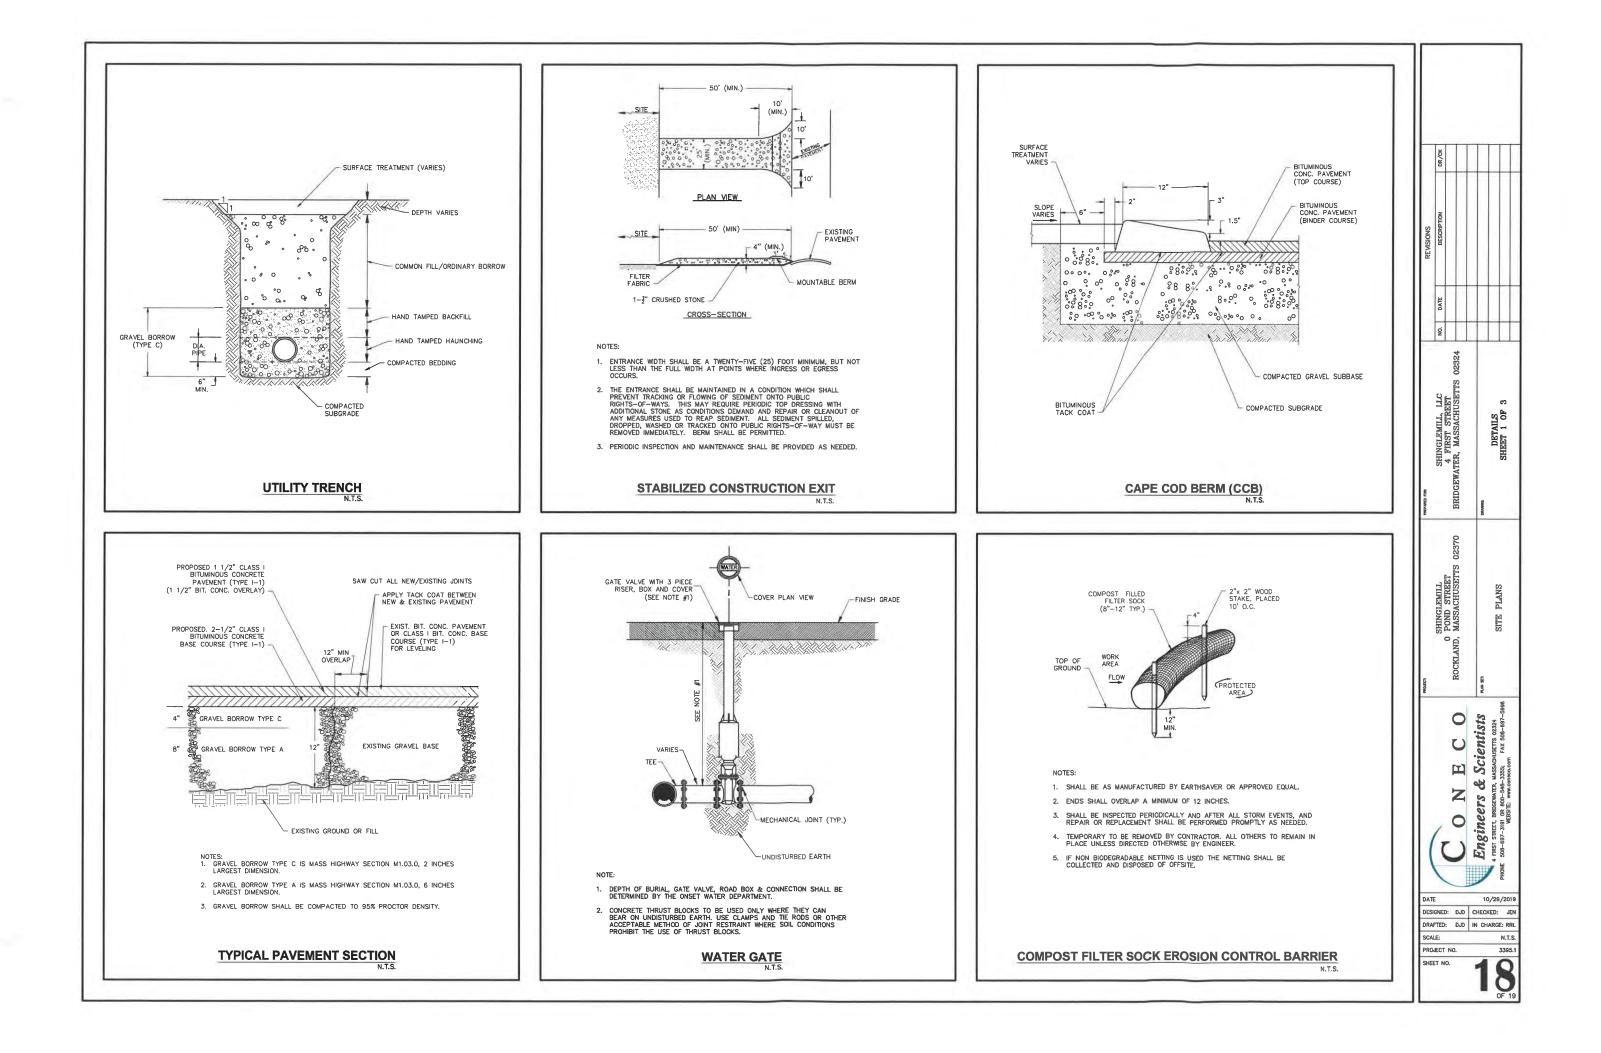

### SHEET NOTES & LEGEND 2 EXISTING CONDITIONS KEY PLAN 3 EXISTING CONDITIONS 4 - 78 SITE LAYOUT PLAN 9 - 10EROSION CONTROL PLAN 11 - 12GRADING & DRAINAGE PLAN 13 - 14SITE UTILITIES PLAN 15 - 1617 - 19SITE INFORMATION: ZONING DISTRICT: INDUSTRIAL PARK-HOTEL H1 TOTAL GROSS AREA: 28.64 Ac. TOTAL BUILDING AREA: 1.37 Ac. TOTAL PAVEMENT & PARKING AREA: 2.81 Ac. TOTAL WETLAND OPEN SPACE: 16.46 Ac. SHINGLEMILL 0 POND STREET, ROCKLAND, MASSACHUSETTS 02370 REVISIONS NO. DATE DESCRIPTION DR/CK

\_\_\_\_\_

|                                        | PROPOSED                                | DESCRIPTION            |
|----------------------------------------|-----------------------------------------|------------------------|
|                                        |                                         |                        |
|                                        |                                         | PROPERTY LINE          |
|                                        |                                         | PROPERTY LINE ABUTTER  |
|                                        |                                         | EASEMENT LINE          |
| ·                                      |                                         | FLOOD ZONE             |
|                                        |                                         | EDGE OF WETLAND        |
|                                        |                                         | 25' WETLAND BUFFER     |
|                                        |                                         | 100' WETLAND BUFFER    |
|                                        |                                         | EDGE OF VERNAL POOL    |
|                                        |                                         | 100' VERNAL POOL BUFFI |
|                                        |                                         | EDGE OF BANK           |
| ·                                      |                                         | 100' RIPARIAN ZONE     |
|                                        |                                         | 200' RIPARIAN ZONE     |
|                                        | 50                                      |                        |
|                                        | 50                                      | MAJOR GROUND CONTOUR   |
| -107                                   | 49                                      | MINOR GROUND CONTOUR   |
|                                        |                                         | RECHARGE BOUNDARY      |
|                                        |                                         | EDGE OF PAVEMENT       |
|                                        | ССВ                                     | CURB                   |
|                                        |                                         | CAPE COD BERM          |
|                                        |                                         | BUILDING               |
|                                        |                                         | TREE LINE              |
|                                        | ~~~~~~~~~~~~~~~~~~~~~~~~~~~~~~~~~~~~~~~ |                        |
| ┼┼┼┼┼┼┼┼┼                              | +++++++++++++++++++++++++++++++++++++++ | TRAIN TRACKS           |
| D                                      | <u> </u>                                | DRAINAGE LINE          |
| ······································ | A                                       | GUARD RAIL             |
| -oo                                    | -00                                     | POST AND RAIL FENCE    |
| x                                      | x                                       | CHAIN LINK FENCE       |
| 5666                                   |                                         | GAS LINE               |
| w                                      | W W                                     | WATER LINE             |
| S S                                    | ss                                      | SEWER LINE             |
| OHW                                    | OHW                                     | OVERHEAD WIRE          |
| T T                                    | TT                                      | TELEPHONE              |
| Ś                                      | 6                                       | SEWER MANHOLE          |
| D                                      | 0                                       | DRAIN MANHOLE          |
| B®                                     |                                         | CATCH BASIN            |
|                                        | TP-#                                    | TEST PIT               |
| -0-                                    | -0-                                     | UTILITY POLE           |
| <                                      |                                         | GUY WIRE               |
| \$                                     | ☆∢≭                                     | LIGHT POLE             |
|                                        |                                         | BOUND W/ DRILL HOLE    |
|                                        |                                         | RECHARGE CHAMBER       |
| <b>€</b> 78− <b>/</b>                  |                                         | BANK/WETLAND FLAG      |
| Owe                                    | ⊠ <sub>wc</sub>                         | WATER VALVE            |
| O <sub>gs</sub>                        |                                         | GAS VALVE              |
| -9-                                    | æ                                       | HYDRANT                |
| ۰<br>۵                                 | 28°                                     | MONITORING WELL        |
| Ø                                      | $\otimes$                               | INSPECTION PORT        |
| 5                                      | 6                                       | PARKING SPACE COUNT    |
| 8                                      | 8                                       | HAYBALE                |
| •                                      | 0                                       | SEWER CLEAN OUT        |
|                                        | 4                                       | FLARED END SECTION     |
|                                        | D                                       | DUMPSTER               |
|                                        | )(                                      | CULVERT                |
| •                                      | •                                       |                        |
| Ċ                                      | ©                                       | DRUM                   |
| Ð                                      | Ð                                       | CESSPOOL               |
|                                        |                                         | FLOOR DRAIN            |
| $\bullet$                              | $\bullet$                               | BORING                 |
|                                        |                                         |                        |

 $\square$ 

| ABBREV                                                                            | IATIONS                                                                                                                                                                                                 |
|-----------------------------------------------------------------------------------|---------------------------------------------------------------------------------------------------------------------------------------------------------------------------------------------------------|
| ABBREV.                                                                           | DESCRIPTION                                                                                                                                                                                             |
| BC                                                                                | BOTTOM OF CURB                                                                                                                                                                                          |
| BLDG                                                                              | BUILDING                                                                                                                                                                                                |
| BM                                                                                | BENCH MARK                                                                                                                                                                                              |
| BOS                                                                               | BOTTOM OF SLOPE                                                                                                                                                                                         |
| BVW                                                                               | BORDERING VEGETATED WETLAND                                                                                                                                                                             |
| CATV                                                                              | CABLE TELEVISION                                                                                                                                                                                        |
| CB                                                                                | CATCH BASIN                                                                                                                                                                                             |
| CCB                                                                               | CAPE COD BERM                                                                                                                                                                                           |
| CF                                                                                | CUBIC FEET                                                                                                                                                                                              |
| CFS                                                                               | CUBIC FEET PER SECOND                                                                                                                                                                                   |
| CLF                                                                               | CLEAN OUT                                                                                                                                                                                               |
| CONC.                                                                             | CONCRETE PAD                                                                                                                                                                                            |
| CPD                                                                               | CORRUGATED POLYETHYLENE PIPE                                                                                                                                                                            |
| CY                                                                                | CUBIC YARD                                                                                                                                                                                              |
| DCB<br>DEM<br>DET<br>DH<br>DIA.<br>DIM.<br>DMH<br>DWG                             | DOUBLE CATCH BASIN<br>DEMOLISH<br>DETENTION<br>DRILL HOLE<br>DIAMETER<br>DIMETER<br>DIMENSION<br>DRAIN MANHOLE<br>DRAWNG                                                                                |
| ELEV.                                                                             | ELEVATION                                                                                                                                                                                               |
| ELEC.                                                                             | ELECTRIC                                                                                                                                                                                                |
| EM                                                                                | ELECTRIC MANHOLE                                                                                                                                                                                        |
| EOP                                                                               | EDEC OF PAVEMENT                                                                                                                                                                                        |
| EOW                                                                               | EDEC OF WETLANDS                                                                                                                                                                                        |
| EXIST, EX.                                                                        | EXISTING                                                                                                                                                                                                |
| FES                                                                               | FLARED END SECTION                                                                                                                                                                                      |
| FF                                                                                | FINISHED FLOOR                                                                                                                                                                                          |
| FFE                                                                               | FIRST FLOOR ELEVEATION                                                                                                                                                                                  |
| FT                                                                                | FOOT OR FEET                                                                                                                                                                                            |
| GG                                                                                | GAS GATE                                                                                                                                                                                                |
| GR                                                                                | GUARD RAIL                                                                                                                                                                                              |
| GRAN.                                                                             | GRANITE                                                                                                                                                                                                 |
| GV                                                                                | GATE VALVE                                                                                                                                                                                              |
| GW                                                                                | GROUND WATER                                                                                                                                                                                            |
| HGW                                                                               | HIGH GROUNDWATER                                                                                                                                                                                        |
| HOR                                                                               | HORIZONTAL                                                                                                                                                                                              |
| HW                                                                                | HEADWALL                                                                                                                                                                                                |
| HYD                                                                               | HYDRANT                                                                                                                                                                                                 |
| IN                                                                                | INCHES                                                                                                                                                                                                  |
| INF. CH.                                                                          | INFILTRATION CHAMBER                                                                                                                                                                                    |
| INST                                                                              | INSTALLED                                                                                                                                                                                               |
| INV., I                                                                           | INVERT                                                                                                                                                                                                  |
| L                                                                                 | LENGTH                                                                                                                                                                                                  |
| LB                                                                                | LEACHING BASIN                                                                                                                                                                                          |
| LP                                                                                | LIGHT POLE                                                                                                                                                                                              |
| LS                                                                                | LANDSCAPING                                                                                                                                                                                             |
| MAT                                                                               | MATERIAL                                                                                                                                                                                                |
| MAX                                                                               | MAXIMUM                                                                                                                                                                                                 |
| MH                                                                                | MANHOLE                                                                                                                                                                                                 |
| MIN                                                                               | MINIMUM                                                                                                                                                                                                 |
| MW                                                                                | MONITORING WELL                                                                                                                                                                                         |
| N                                                                                 | NORTH                                                                                                                                                                                                   |
| NAVD                                                                              | NORTH AMERICAN VERTICAL DATUM                                                                                                                                                                           |
| NO                                                                                | NUMBER                                                                                                                                                                                                  |
| NTS                                                                               | NOT TO SCALE                                                                                                                                                                                            |
| N/F                                                                               | NOW OR FORMERLY                                                                                                                                                                                         |
| OHW                                                                               | OVERHEAD WIRE                                                                                                                                                                                           |
| OVHD                                                                              | OVERHEAD                                                                                                                                                                                                |
| OW                                                                                | OBSERVATION WELL                                                                                                                                                                                        |
| PKG                                                                               | PARKING                                                                                                                                                                                                 |
| PL                                                                                | PROPERTY LINE                                                                                                                                                                                           |
| PROP., P                                                                          | PROPOSED                                                                                                                                                                                                |
| PT                                                                                | POINT OR POINT OF TANGENT                                                                                                                                                                               |
| PVC                                                                               | POLYVINYL CHLORIDE PIPE                                                                                                                                                                                 |
| R<br>R&R<br>RCP<br>RD<br>REJ<br>RELOC<br>REM<br>RET<br>ROW<br>R<br>R<br>R<br>WL   | RIM<br>REMOVE & RESET/REPLACE<br>REINFORCED CONCRETE PIPE<br>ROAD<br>ROOF DRAIN NUMBER<br>REDUCER<br>RELOCATE<br>REMOVE<br>RETAIN, RETAINING OR RETENTION<br>RIGHT OF WAY<br>RAILROAD<br>RETAINING WALL |
| S<br>SCB<br>SEC.<br>SF<br>SMH<br>SP<br>SPEC.<br>STD<br>SW                         | SLOPE<br>STORMCEPTOR CATCH BASIN<br>(WATER QUALITY CATCH BASIN)<br>SUBDRAIN<br>SECTION<br>SQUARE FEET<br>SEWER MANHOLE<br>STANDPIPE<br>SPECIFICATION<br>STANDARD<br>SIDEWALK                            |
| TB<br>TBR<br>TC<br>TC<br>TKH, T<br>TMH<br>TOB<br>TOF<br>TOS<br>TP<br>TS&V<br>TYP. | TEST BORING<br>TO BE REMOVED<br>TOP OF CURB<br>TELEPHONE MANHOLE<br>TOP OF BANK<br>TOP OF FOUNDATION<br>TOP OF SUPE<br>TEST PIT<br>TAPPING SLEEVE & VALVE<br>TYPICAL                                    |
| UP                                                                                | UTILITY POLE                                                                                                                                                                                            |
| VERT                                                                              | VERTICAL                                                                                                                                                                                                |
| ₩G/V                                                                              | WATER GATE/VALVE                                                                                                                                                                                        |
| ₩GR                                                                               | WOODEN GUARD RAIL                                                                                                                                                                                       |
| ₩M                                                                                | WATER METER                                                                                                                                                                                             |
| ₩MH                                                                               | WATER MAN HOLE                                                                                                                                                                                          |