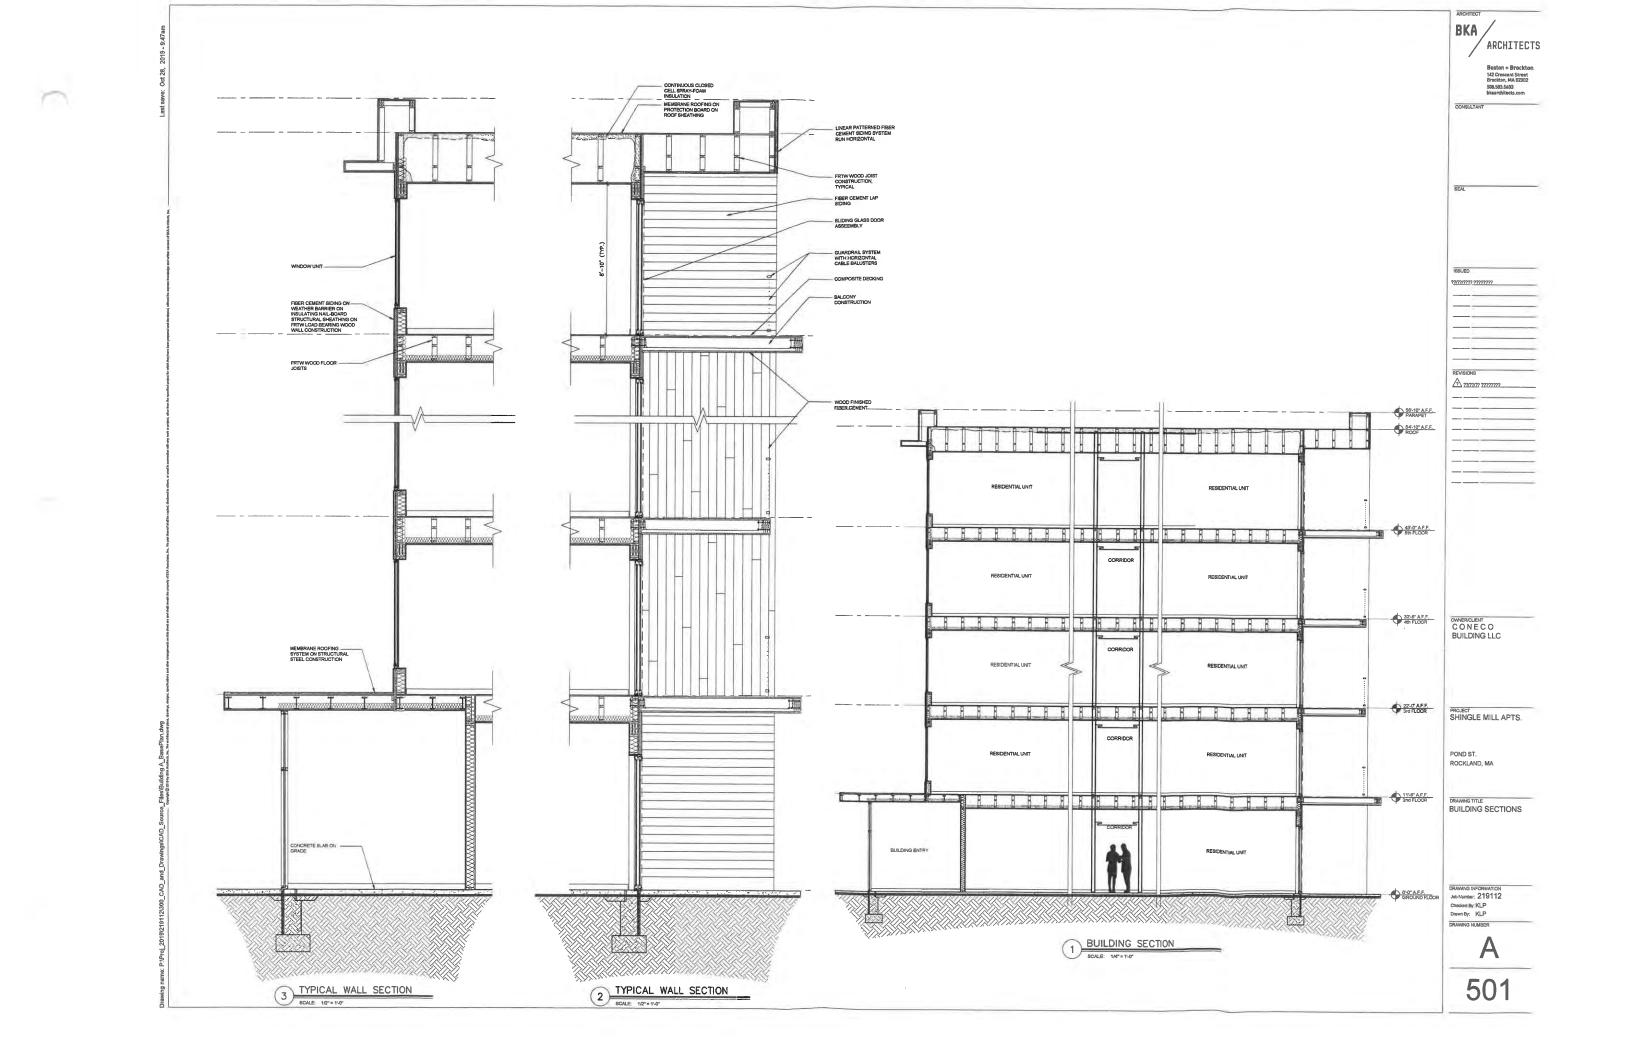

#### 3.2 Graphic Representations of Project/Preliminary Architectural Plans

- Typical floor plans
- Unit plans showing dimensions, bedrooms, bathrooms and overall unit layout
- Exterior elevations, sections, perspectives and illustrative rendering.

#### **Residential Building Information**

| Building Type and Style<br>(single family detached, townhouse, multi-family) | Construction or Rehabilitation | Number<br>of Stories | Height | GFA     | Number Bldgs.<br>of this type |
|------------------------------------------------------------------------------|--------------------------------|----------------------|--------|---------|-------------------------------|
| Multi-Family                                                                 | Construction                   | 5                    | 56     | 284,000 | 2                             |
|                                                                              |                                |                      |        |         |                               |
|                                                                              |                                |                      |        |         |                               |