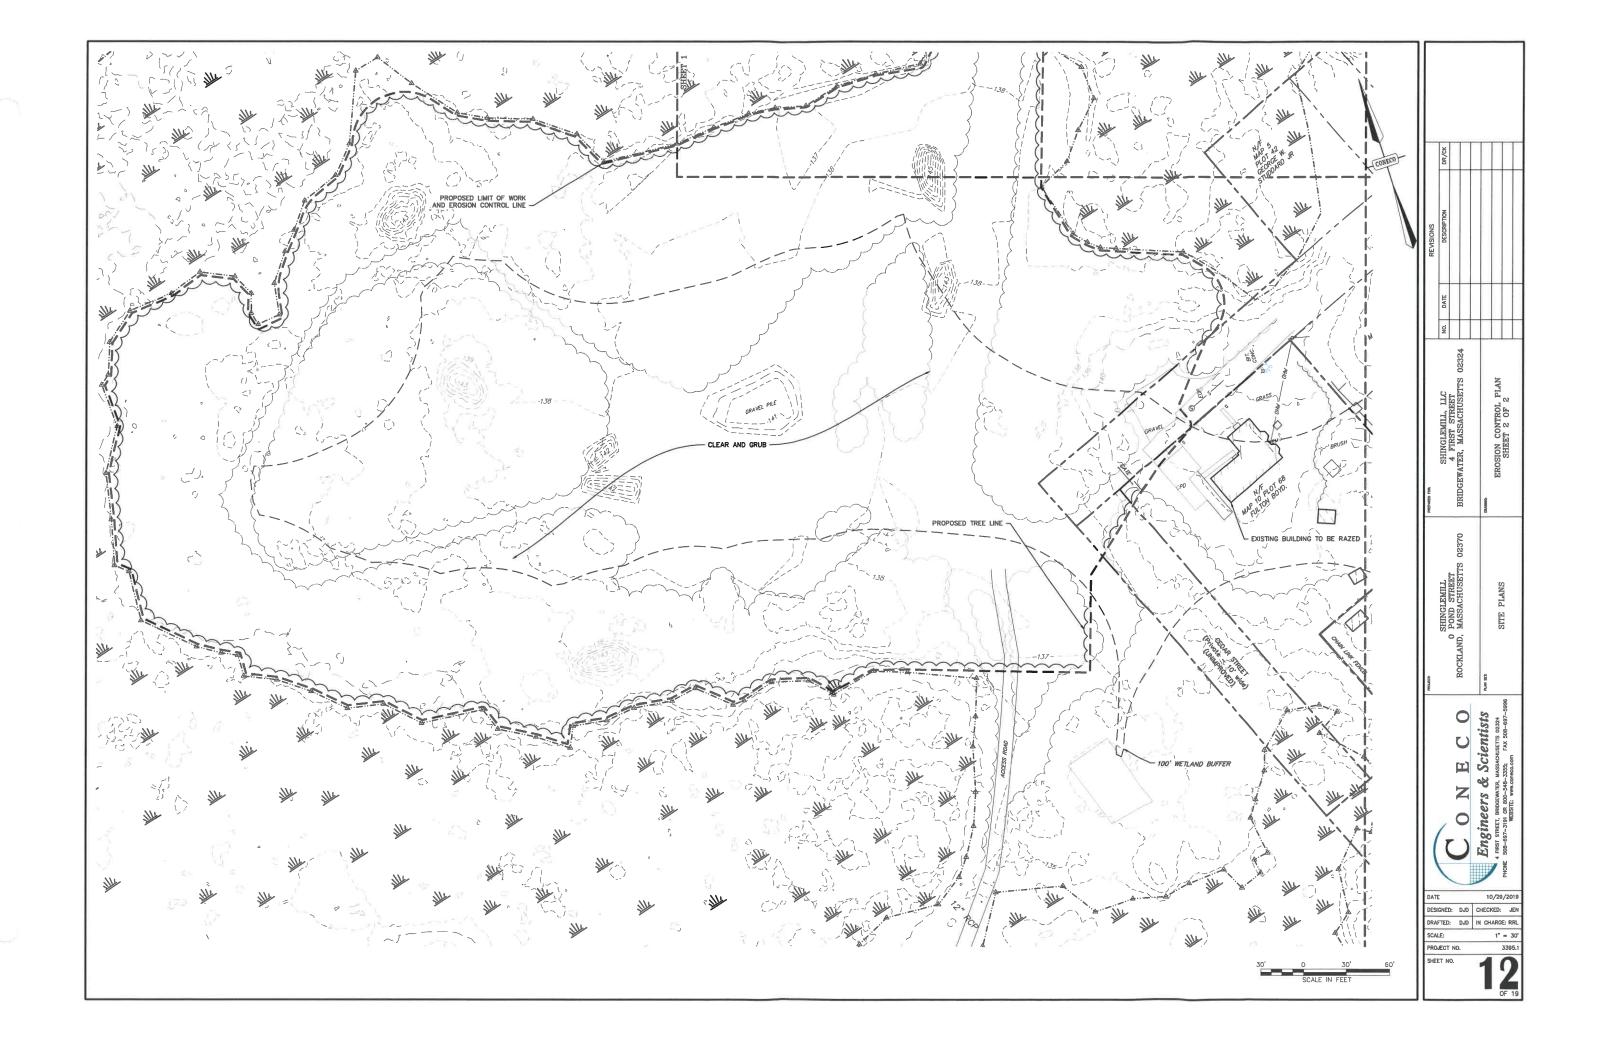

### 2.1 Existing Conditions Plan

Please provide a detailed Existing Conditions Plan showing the entire site, prepared, signed and stamped by a Registered Engineer or Land Surveyor. Plans should be prepared at a scale of 1"=100' or 1"=200' and should include the following information:

- a. Reduced scale locus map
- b. Surveyed property boundaries
- c. Topography
- d. Wetland boundaries (if applicable)
- e. Existing utilities (subsurface and above ground)
- f. Natural features including bodies of water, rock outcroppings
- g. Existing easements and/or rights of way on the property
- h. Existing buildings and structures, including walls, fences, wells
- i. Existing vegetated areas
- j. Existing Site entries and egresses

# 2.1 Existing Conditions Plan

|               |                              |                                    |                                  |                        | _                          | _                                                                                           |                |
|---------------|------------------------------|------------------------------------|----------------------------------|------------------------|----------------------------|---------------------------------------------------------------------------------------------|----------------|
|               |                              |                                    |                                  |                        |                            |                                                                                             |                |
|               |                              | DR/CK                              |                                  |                        |                            |                                                                                             |                |
| CONECO        | REVISIONS                    | DESCRIPTION                        |                                  |                        |                            |                                                                                             |                |
|               |                              | DATE                               |                                  |                        |                            |                                                                                             |                |
|               |                              | NO.                                |                                  |                        |                            |                                                                                             |                |
|               | 30J (23/4/23/4               | SHINGLEMILL, LLC<br>4 FIRST STREET | BRIDGEWATER, MASSACHUSETTS 02324 | province               | EXISTING CONDITIONS        | SHEET 4 OF 4                                                                                |                |
|               | PROAECT                      | O POND STREET                      | ROCKLAND, MASSACHUSETTS 02370    | PLAN SCh               | SNY IC BUILS               | CATHER I FILLS                                                                              |                |
| 30' 0 30' 60' | DATI<br>DESI<br>DRAI<br>SCAI | E<br>GNED:<br>FTED:                |                                  | Engineers & Scientists | 0/29<br>XED:<br>HARG<br>1" | 24 1 24 24 24 24 25 26 26 27 2131 0R 800-548-3355; FAX 508-697-5996 WEBSITE: www.coneco.com | 19<br>EN<br>81 |
| SCALE IN FEET | L                            |                                    |                                  |                        | 0                          | DF 1                                                                                        | 9              |