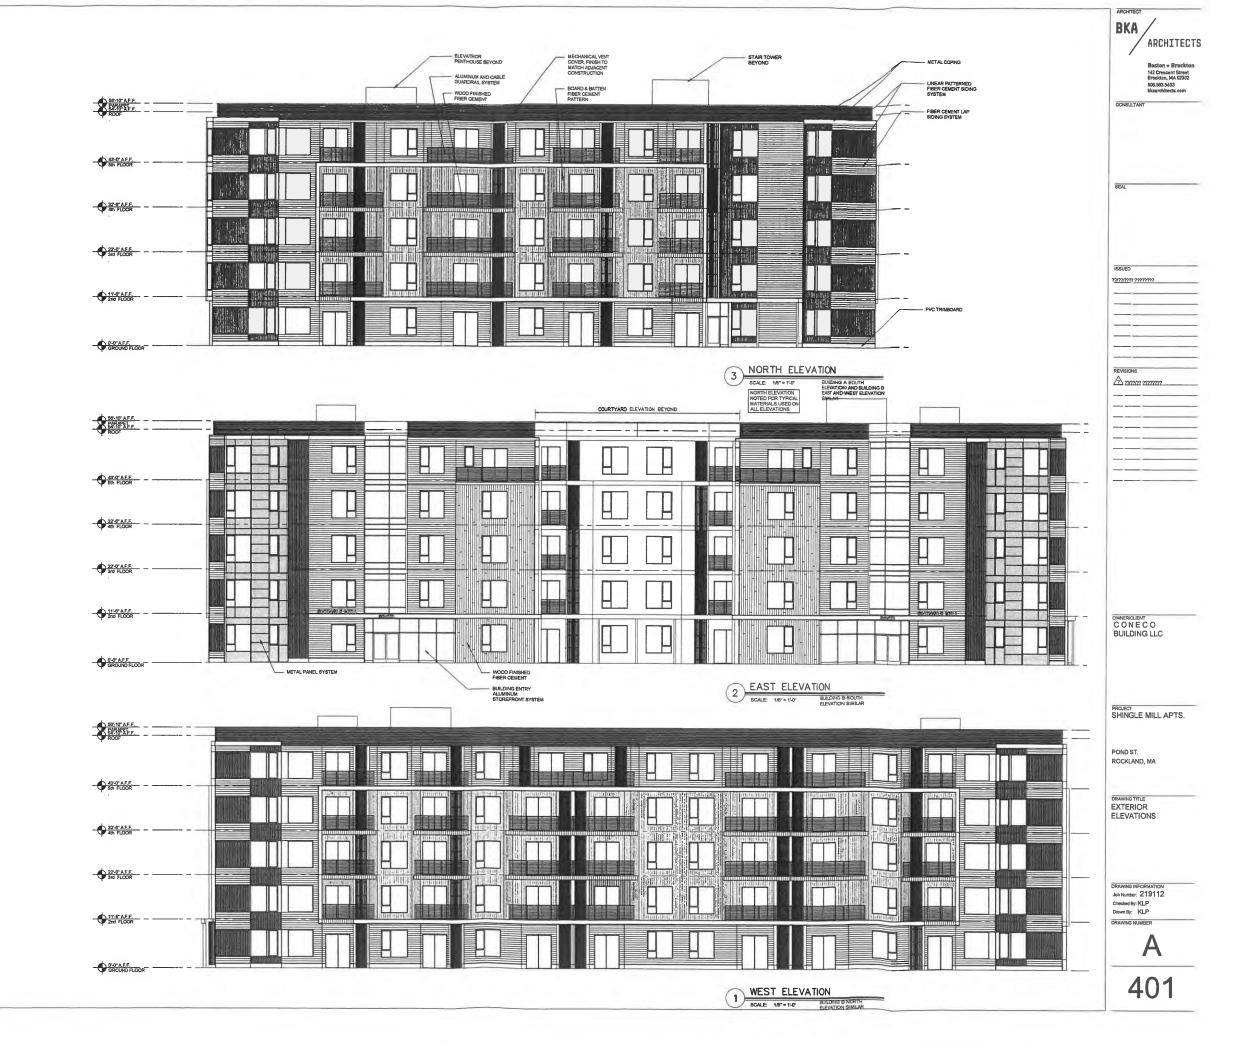

#### 3.2 Graphic Representations of Project/Preliminary Architectural Plans

- Typical floor plans
- Unit plans showing dimensions, bedrooms, bathrooms and overall unit layout
- Exterior elevations, sections, perspectives and illustrative rendering.

#### 3.3 Narrative Description of Design Approach

Provide a narrative description of the approach to building massing, style, and exterior materials; site layout, and the relationship of the project to adjacent properties, rights of way and existing development patterns. The handbook called <u>Approach to Chapter 40B Design Reviews</u> prepared by the Cecil Group in January 2011 may be helpful in demonstrating the nature of the discussion that MassHousing seeks in this narrative.