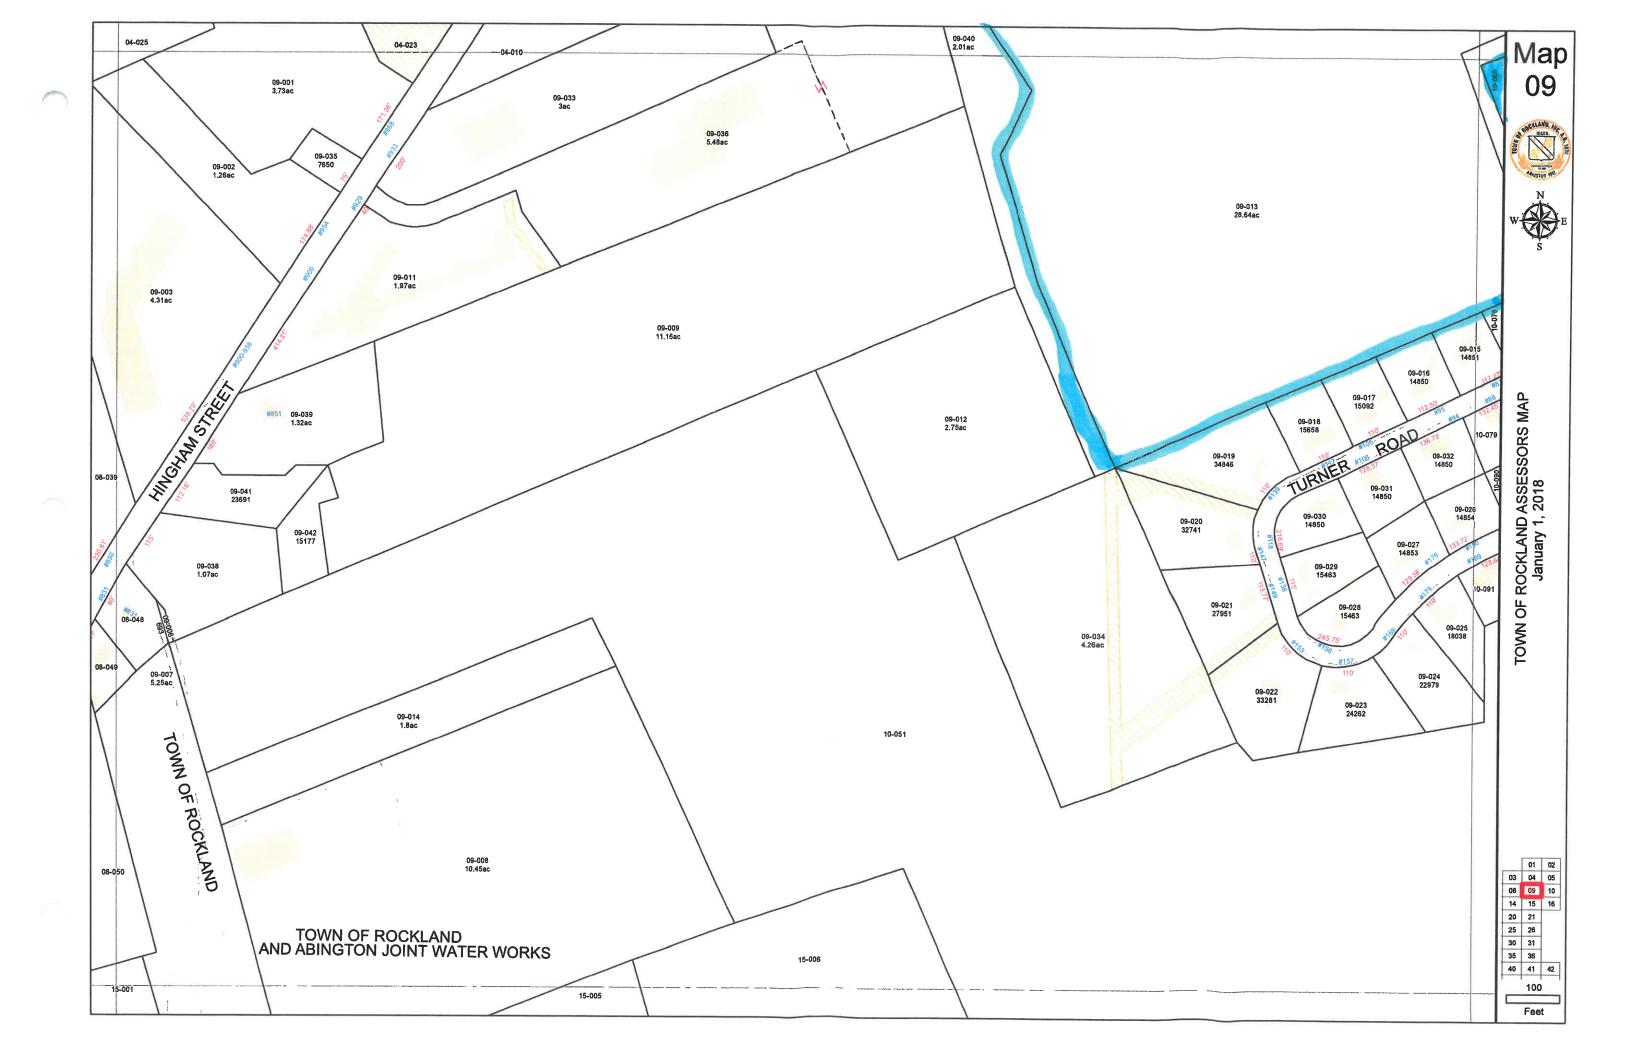

### 1.2 Tax Map

Provide a copy of municipal tax map (assessor's plan) with subject parcels and parcel ID #'s clearly identified.

# 1.2 Tax Map

|       | Map<br>05                                                               |
|-------|-------------------------------------------------------------------------|
| RWELL | TOWN OF ROCKLAND ASSESSORS MAP<br>January 1, 2018                       |
|       | 01 02<br>04 05<br>09 10<br>15 16<br>21<br>28<br>31<br>38<br>100<br>Feet |