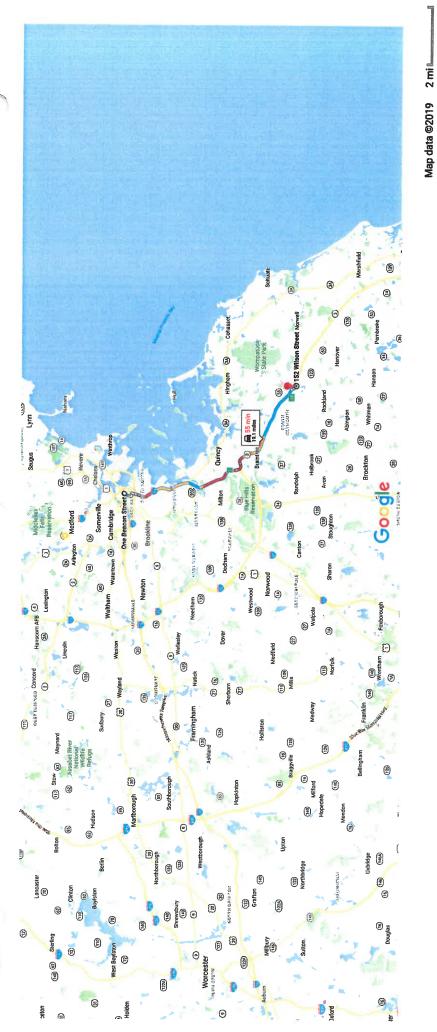

# 1.1 Location Map

# **One Beacon Street**

1 Beacon St, Boston, MA 02108

# Get on I-93 S from Tremont St and Albany St

9 min (1.4 mi)

| <b></b>  | ÷                 | Head southwest on Tremont St toward Freedom<br>Trail                                     |
|----------|-------------------|------------------------------------------------------------------------------------------|
| Ł        | N'                | 0.6 mi<br>Turn left after Panera Bread (on the right)                                    |
| <b>←</b> | <del>.</del><br>С | 0.1 mi<br>Continue onto Kneeland St                                                      |
| Ł        | 4                 | 0.2 mi<br>Turn right onto Albany St                                                      |
| Ł        | С                 | 0.1 mi<br>Use the left lane to stay on Albany St and follow<br>signs for Interstate 93 S |
| ~        | 6.                | 0.2 mi<br>Use the left lane to merge onto I-93 S via the ramp<br>to Quincy               |
|          |                   | 0.3 mi                                                                                   |
| Follo    | 5-1 M             | Follow I-93 S and MA-3 S to Rockland. Take exit 14 from                                  |

| MA-3 S | 3<br>S<br>S |                                                | _       |
|--------|-------------|------------------------------------------------|---------|
| ~      | Ч.          | 19 min (17.1 mi)<br>7. Merge onto I-93 S       | 7.1 mi) |
|        | œ           | Use the left 2 lanes to take exit 7 for MA-3 S | 8.6 mi  |
|        |             | toward Cape Cod                                | 0.7 mi  |
| -      | 9.          | 9. Continue onto MA-3 S                        |         |
| \$     | 10.         | 10. Take exit 14 for MA-228 toward             | 7.6 mi  |

Hingham/Rockland

- <sup>2 min</sup> (0.6 mi) Use the middle lane to turn left onto MA-228 N/Hingham St (signs for Nantasket) 0.2 mi 11. F
  - Turn right onto Pond St 12. t.
- Turn right onto Wilson St 13. Ł
- Destination will be on the left

0.1 mi

0.3 mi

# 152 Wilson St Rockland, MA 02370

These directions are for planning purposes only You may find that construction projects, traffic, weather, or other events may cause conditions t differ from the map results, and you should plan