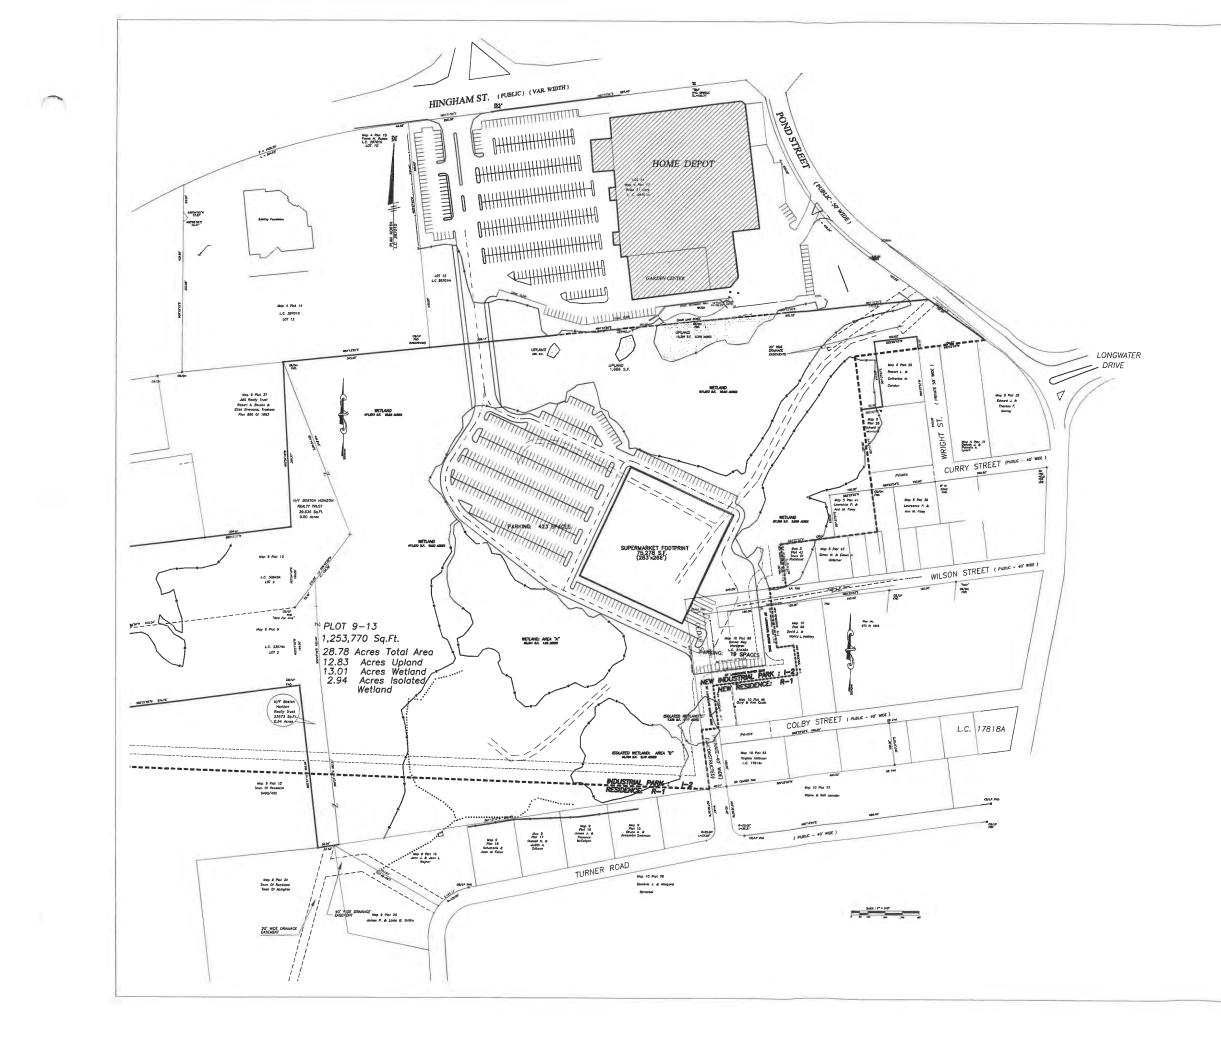

Name of Proposed Project: Shinglemill

| Buildable Area Calculations               | Sq. Feet/Acres (enter "0" if applicable-do not leave blan |
|-------------------------------------------|-----------------------------------------------------------|
| Total Site Area                           | 1,247,642/28.64                                           |
| Wetland Area (per MA DEP)                 | 717,026/16,46                                             |
| Flood/Hazard Area (per FEMA)              | 757,016/17.38 (Includes Wetlands)                         |
| Endangered Species Habitat (per MESA)     | 0                                                         |
| Conservation/Article 97 Land              | 0                                                         |
| Protected Agricultural Land (i.e. EO 193) | 0                                                         |
| Other Non-Buildable (Describe)            | 0                                                         |
| Total Non-Buildable Area                  | 717,026/16,46                                             |
| Total Buildable Site Area                 | 530,616/12,18                                             |

### Current zoning classification and principal permitted uses: Industrial I-3

#### Parking

Total Parking Spaces Provided: <u>293</u> Ratio of Parking Spaces to Housing Units: <u>1-24</u>

Lot Coverage (Estimate the percentage of the site used for the following) Buildings: <u>4.8%</u> Parking and Paved Areas: <u>9.8%</u> Usable Open Space: <u>15.2%</u> Unusable Open Space: <u>3.2%</u> Lot Coverage: <u>\_24.6%</u>

### SHEET NOTES & LEGEND 2 EXISTING CONDITIONS KEY PLAN 3 EXISTING CONDITIONS 4 - 78 SITE LAYOUT PLAN 9 - 10EROSION CONTROL PLAN 11 - 12GRADING & DRAINAGE PLAN 13 - 14SITE UTILITIES PLAN 15 - 1617 - 19SITE INFORMATION: ZONING DISTRICT: INDUSTRIAL PARK-HOTEL H1 TOTAL GROSS AREA: 28.64 Ac. TOTAL BUILDING AREA: 1.37 Ac. TOTAL PAVEMENT & PARKING AREA: 2.81 Ac. TOTAL WETLAND OPEN SPACE: 16.46 Ac. SHINGLEMILL 0 POND STREET, ROCKLAND, MASSACHUSETTS 02370 REVISIONS NO. DATE DESCRIPTION DR/CK