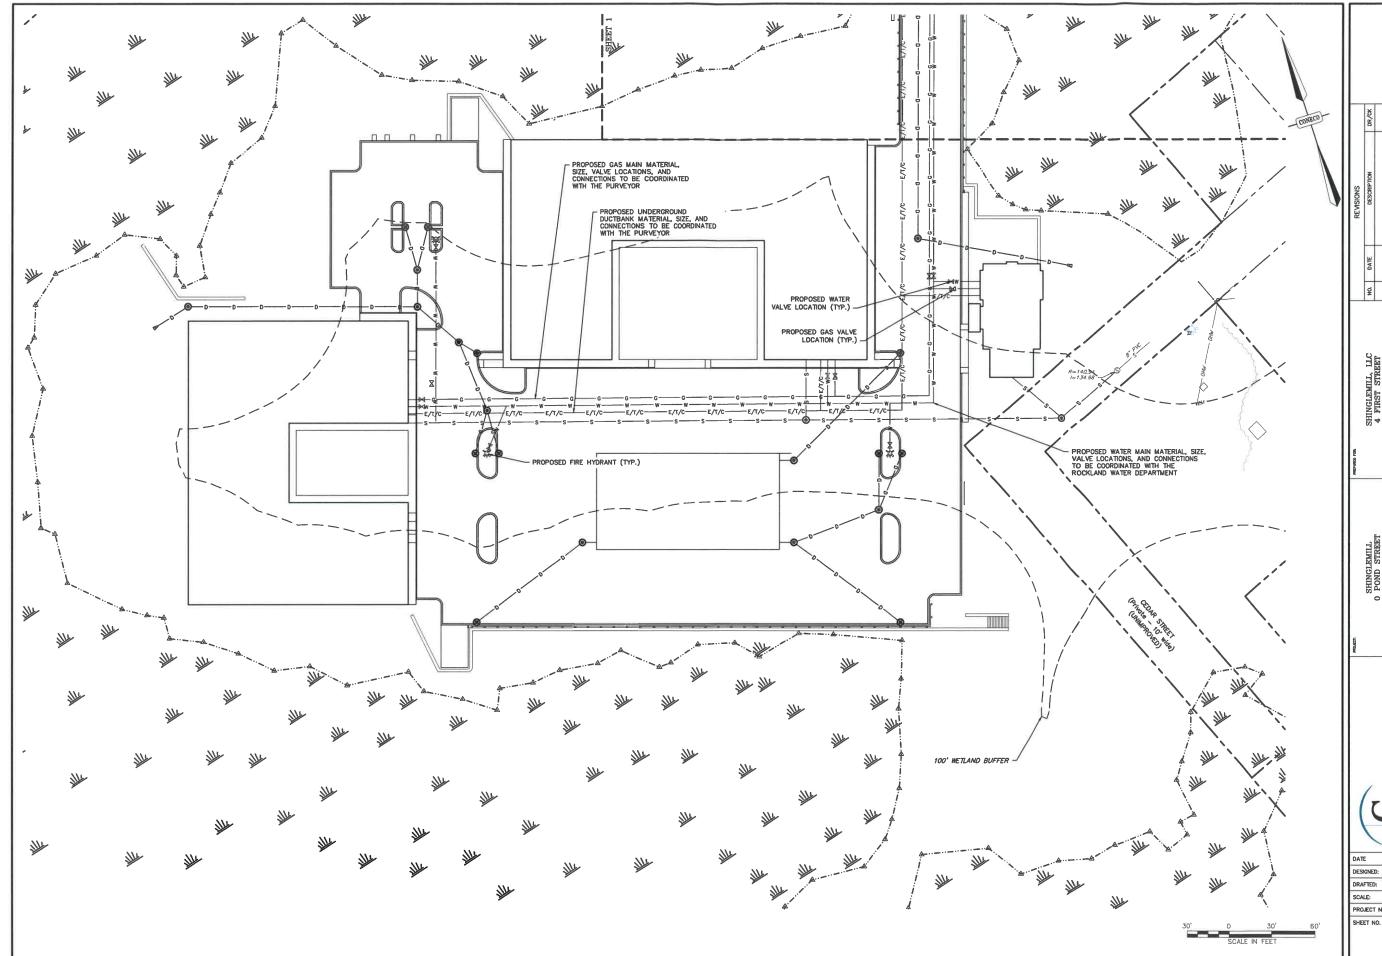

### SHEET NOTES & LEGEND 2 EXISTING CONDITIONS KEY PLAN 3 EXISTING CONDITIONS 4 - 78 SITE LAYOUT PLAN 9 - 10EROSION CONTROL PLAN 11 - 12GRADING & DRAINAGE PLAN 13 - 14SITE UTILITIES PLAN 15 - 1617 - 19SITE INFORMATION: ZONING DISTRICT: INDUSTRIAL PARK-HOTEL H1 TOTAL GROSS AREA: 28.64 Ac. TOTAL BUILDING AREA: 1.37 Ac. TOTAL PAVEMENT & PARKING AREA: 2.81 Ac. TOTAL WETLAND OPEN SPACE: 16.46 Ac. SHINGLEMILL 0 POND STREET, ROCKLAND, MASSACHUSETTS 02370 REVISIONS NO. DATE DESCRIPTION DR/CK

\_\_\_\_\_

|                                        | PROPOSED                                | DESCRIPTION            |
|----------------------------------------|-----------------------------------------|------------------------|
|                                        |                                         |                        |
|                                        |                                         | PROPERTY LINE          |
|                                        |                                         | PROPERTY LINE ABUTTER  |
|                                        |                                         | EASEMENT LINE          |
| ·                                      |                                         | FLOOD ZONE             |
|                                        |                                         | EDGE OF WETLAND        |
|                                        |                                         | 25' WETLAND BUFFER     |
|                                        |                                         | 100' WETLAND BUFFER    |
|                                        |                                         | EDGE OF VERNAL POOL    |
|                                        |                                         | 100' VERNAL POOL BUFFI |
|                                        |                                         | EDGE OF BANK           |
| ·                                      |                                         | 100' RIPARIAN ZONE     |
|                                        |                                         | 200' RIPARIAN ZONE     |
|                                        | 50                                      |                        |
|                                        | 50                                      | MAJOR GROUND CONTOUR   |
| -107                                   | 49                                      | MINOR GROUND CONTOUR   |
|                                        |                                         | RECHARGE BOUNDARY      |
|                                        |                                         | EDGE OF PAVEMENT       |
|                                        | ССВ                                     | CURB                   |
|                                        |                                         | CAPE COD BERM          |
|                                        |                                         | BUILDING               |
|                                        |                                         | TREE LINE              |
|                                        | ~~~~~~~~~~~~~~~~~~~~~~~~~~~~~~~~~~~~~~~ |                        |
| ┼┼┼┼┼┼┼┼┼                              | +++++++++++++++++++++++++++++++++++++++ | TRAIN TRACKS           |
| D                                      | <u> </u>                                | DRAINAGE LINE          |
| ······································ | A                                       | GUARD RAIL             |
| -oo                                    | -00                                     | POST AND RAIL FENCE    |
| x                                      | x                                       | CHAIN LINK FENCE       |
| 5666                                   |                                         | GAS LINE               |
| w                                      | W W                                     | WATER LINE             |
| S S                                    | ss                                      | SEWER LINE             |
| OHW                                    | OHW                                     | OVERHEAD WIRE          |
| T T                                    | TT                                      | TELEPHONE              |
| Ś                                      | 6                                       | SEWER MANHOLE          |
| D                                      | 0                                       | DRAIN MANHOLE          |
| B®                                     |                                         | CATCH BASIN            |
|                                        | TP-#                                    | TEST PIT               |
| -0-                                    | -0-                                     | UTILITY POLE           |
| <                                      |                                         | GUY WIRE               |
| \$                                     | ☆∢≭                                     | LIGHT POLE             |
|                                        |                                         | BOUND W/ DRILL HOLE    |
|                                        |                                         | RECHARGE CHAMBER       |
| <b>€</b> 78− <b>/</b>                  |                                         | BANK/WETLAND FLAG      |
| Owe                                    | ⊠ <sub>wc</sub>                         | WATER VALVE            |
| O <sub>gs</sub>                        |                                         | GAS VALVE              |
| -9-                                    | æ                                       | HYDRANT                |
| ۰<br>۵                                 | 28°                                     | MONITORING WELL        |
| Ø                                      | $\otimes$                               | INSPECTION PORT        |
| 5                                      | 6                                       | PARKING SPACE COUNT    |
| 8                                      | 8                                       | HAYBALE                |
| •                                      | 0                                       | SEWER CLEAN OUT        |
|                                        | 4                                       | FLARED END SECTION     |
|                                        | D                                       | DUMPSTER               |
|                                        | )(                                      | CULVERT                |
| •                                      | •                                       |                        |
| Ċ                                      | ©                                       | DRUM                   |
| Ð                                      | Ð                                       | CESSPOOL               |
|                                        |                                         | FLOOR DRAIN            |
| $\bullet$                              | $\bullet$                               | BORING                 |
|                                        |                                         |                        |

 $\square$ 

| ABBREV                                                                            | IATIONS                                                                                                                                                                                                 |
|-----------------------------------------------------------------------------------|---------------------------------------------------------------------------------------------------------------------------------------------------------------------------------------------------------|
| ABBREV.                                                                           | DESCRIPTION                                                                                                                                                                                             |
| BC                                                                                | BOTTOM OF CURB                                                                                                                                                                                          |
| BLDG                                                                              | BUILDING                                                                                                                                                                                                |
| BM                                                                                | BENCH MARK                                                                                                                                                                                              |
| BOS                                                                               | BOTTOM OF SLOPE                                                                                                                                                                                         |
| BVW                                                                               | BORDERING VEGETATED WETLAND                                                                                                                                                                             |
| CATV                                                                              | CABLE TELEVISION                                                                                                                                                                                        |
| CB                                                                                | CATCH BASIN                                                                                                                                                                                             |
| CCB                                                                               | CAPE COD BERM                                                                                                                                                                                           |
| CF                                                                                | CUBIC FEET                                                                                                                                                                                              |
| CFS                                                                               | CUBIC FEET PER SECOND                                                                                                                                                                                   |
| CLF                                                                               | CLEAN OUT                                                                                                                                                                                               |
| CONC.                                                                             | CONCRETE PAD                                                                                                                                                                                            |
| CPD                                                                               | CORRUGATED POLYETHYLENE PIPE                                                                                                                                                                            |
| CY                                                                                | CUBIC YARD                                                                                                                                                                                              |
| DCB<br>DEM<br>DET<br>DH<br>DIA.<br>DIM.<br>DMH<br>DWG                             | DOUBLE CATCH BASIN<br>DEMOLISH<br>DETENTION<br>DRILL HOLE<br>DIAMETER<br>DIMETER<br>DIMENSION<br>DRAIN MANHOLE<br>DRAWNG                                                                                |
| ELEV.                                                                             | ELEVATION                                                                                                                                                                                               |
| ELEC.                                                                             | ELECTRIC                                                                                                                                                                                                |
| EM                                                                                | ELECTRIC MANHOLE                                                                                                                                                                                        |
| EOP                                                                               | EDEC OF PAVEMENT                                                                                                                                                                                        |
| EOW                                                                               | EDEC OF WETLANDS                                                                                                                                                                                        |
| EXIST, EX.                                                                        | EXISTING                                                                                                                                                                                                |
| FES                                                                               | FLARED END SECTION                                                                                                                                                                                      |
| FF                                                                                | FINISHED FLOOR                                                                                                                                                                                          |
| FFE                                                                               | FIRST FLOOR ELEVEATION                                                                                                                                                                                  |
| FT                                                                                | FOOT OR FEET                                                                                                                                                                                            |
| GG                                                                                | GAS GATE                                                                                                                                                                                                |
| GR                                                                                | GUARD RAIL                                                                                                                                                                                              |
| GRAN.                                                                             | GRANITE                                                                                                                                                                                                 |
| GV                                                                                | GATE VALVE                                                                                                                                                                                              |
| GW                                                                                | GROUND WATER                                                                                                                                                                                            |
| HGW                                                                               | HIGH GROUNDWATER                                                                                                                                                                                        |
| HOR                                                                               | HORIZONTAL                                                                                                                                                                                              |
| HW                                                                                | HEADWALL                                                                                                                                                                                                |
| HYD                                                                               | HYDRANT                                                                                                                                                                                                 |
| IN                                                                                | INCHES                                                                                                                                                                                                  |
| INF. CH.                                                                          | INFILTRATION CHAMBER                                                                                                                                                                                    |
| INST                                                                              | INSTALLED                                                                                                                                                                                               |
| INV., I                                                                           | INVERT                                                                                                                                                                                                  |
| L                                                                                 | LENGTH                                                                                                                                                                                                  |
| LB                                                                                | LEACHING BASIN                                                                                                                                                                                          |
| LP                                                                                | LIGHT POLE                                                                                                                                                                                              |
| LS                                                                                | LANDSCAPING                                                                                                                                                                                             |
| MAT                                                                               | MATERIAL                                                                                                                                                                                                |
| MAX                                                                               | MAXIMUM                                                                                                                                                                                                 |
| MH                                                                                | MANHOLE                                                                                                                                                                                                 |
| MIN                                                                               | MINIMUM                                                                                                                                                                                                 |
| MW                                                                                | MONITORING WELL                                                                                                                                                                                         |
| N                                                                                 | NORTH                                                                                                                                                                                                   |
| NAVD                                                                              | NORTH AMERICAN VERTICAL DATUM                                                                                                                                                                           |
| NO                                                                                | NUMBER                                                                                                                                                                                                  |
| NTS                                                                               | NOT TO SCALE                                                                                                                                                                                            |
| N/F                                                                               | NOW OR FORMERLY                                                                                                                                                                                         |
| OHW                                                                               | OVERHEAD WIRE                                                                                                                                                                                           |
| OVHD                                                                              | OVERHEAD                                                                                                                                                                                                |
| OW                                                                                | OBSERVATION WELL                                                                                                                                                                                        |
| PKG                                                                               | PARKING                                                                                                                                                                                                 |
| PL                                                                                | PROPERTY LINE                                                                                                                                                                                           |
| PROP., P                                                                          | PROPOSED                                                                                                                                                                                                |
| PT                                                                                | POINT OR POINT OF TANGENT                                                                                                                                                                               |
| PVC                                                                               | POLYVINYL CHLORIDE PIPE                                                                                                                                                                                 |
| R<br>R&R<br>RCP<br>RD<br>REJ<br>RELOC<br>REM<br>RET<br>ROW<br>R<br>R<br>R<br>WL   | RIM<br>REMOVE & RESET/REPLACE<br>REINFORCED CONCRETE PIPE<br>ROAD<br>ROOF DRAIN NUMBER<br>REDUCER<br>RELOCATE<br>REMOVE<br>RETAIN, RETAINING OR RETENTION<br>RIGHT OF WAY<br>RAILROAD<br>RETAINING WALL |
| S<br>SCB<br>SEC.<br>SF<br>SMH<br>SP<br>SPEC.<br>STD<br>SW                         | SLOPE<br>STORMCEPTOR CATCH BASIN<br>(WATER QUALITY CATCH BASIN)<br>SUBDRAIN<br>SECTION<br>SQUARE FEET<br>SEWER MANHOLE<br>STANDPIPE<br>SPECIFICATION<br>STANDARD<br>SIDEWALK                            |
| TB<br>TBR<br>TC<br>TC<br>TKH, T<br>TMH<br>TOB<br>TOF<br>TOS<br>TP<br>TS&V<br>TYP. | TEST BORING<br>TO BE REMOVED<br>TOP OF CURB<br>TELEPHONE MANHOLE<br>TOP OF BANK<br>TOP OF FOUNDATION<br>TOP OF SUPE<br>TEST PIT<br>TAPPING SLEEVE & VALVE<br>TYPICAL                                    |
| UP                                                                                | UTILITY POLE                                                                                                                                                                                            |
| VERT                                                                              | VERTICAL                                                                                                                                                                                                |
| ₩G/V                                                                              | WATER GATE/VALVE                                                                                                                                                                                        |
| ₩GR                                                                               | WOODEN GUARD RAIL                                                                                                                                                                                       |
| ₩M                                                                                | WATER METER                                                                                                                                                                                             |
| ₩MH                                                                               | WATER MAN HOLE                                                                                                                                                                                          |