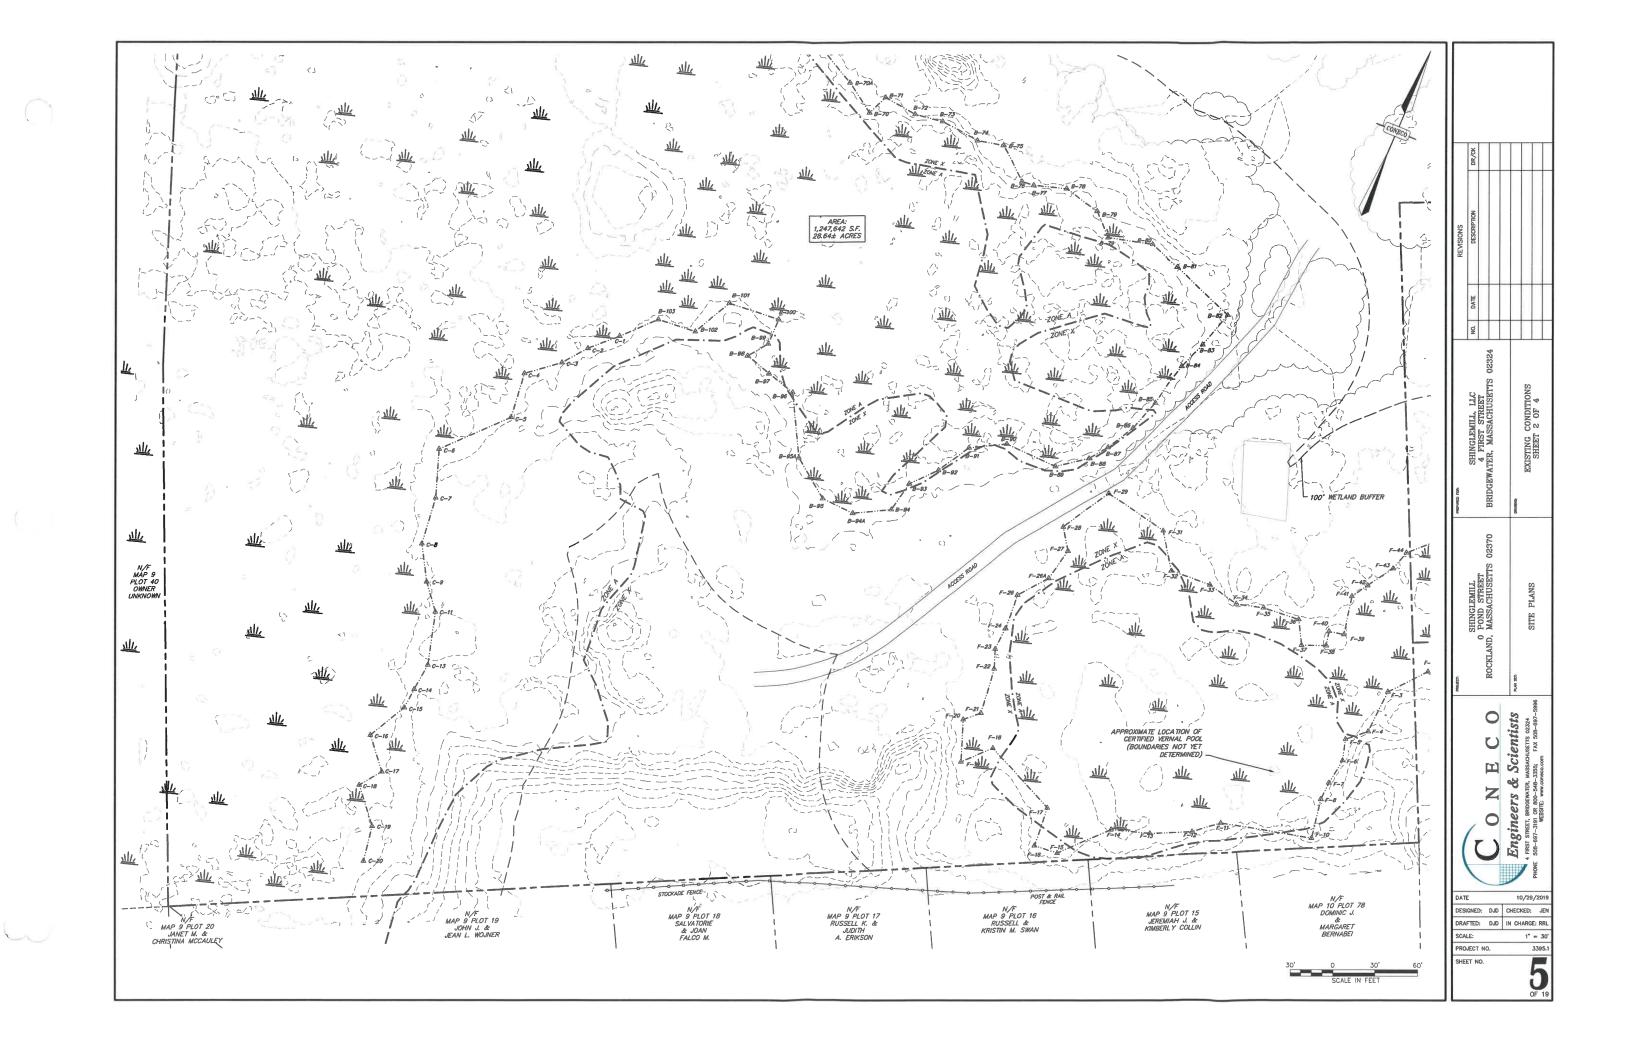

### 2.1 Existing Conditions Plan

Please provide a detailed Existing Conditions Plan showing the entire site, prepared, signed and stamped by a Registered Engineer or Land Surveyor. Plans should be prepared at a scale of 1"=100' or 1"=200' and should include the following information:

- a. Reduced scale locus map
- b. Surveyed property boundaries
- c. Topography
- d. Wetland boundaries (if applicable)
- e. Existing utilities (subsurface and above ground)
- f. Natural features including bodies of water, rock outcroppings
- g. Existing easements and/or rights of way on the property
- h. Existing buildings and structures, including walls, fences, wells
- i. Existing vegetated areas
- j. Existing Site entries and egresses

# 2.1 Existing Conditions Plan

|               |                              |                                    |                                  |                        | _                          | _                                                                                           |                |
|---------------|------------------------------|------------------------------------|----------------------------------|------------------------|----------------------------|---------------------------------------------------------------------------------------------|----------------|
|               |                              |                                    |                                  |                        |                            |                                                                                             |                |
|               |                              | DR/CK                              |                                  |                        |                            |                                                                                             |                |
| CONECO        | REVISIONS                    | DESCRIPTION                        |                                  |                        |                            |                                                                                             |                |
|               |                              | DATE                               |                                  |                        |                            |                                                                                             |                |
|               |                              | NO.                                |                                  |                        |                            |                                                                                             |                |
|               | 30J (23/4/23/4               | SHINGLEMILL, LLC<br>4 FIRST STREET | BRIDGEWATER, MASSACHUSETTS 02324 | province               | EXISTING CONDITIONS        | SHEET 4 OF 4                                                                                |                |
|               | PROAECT                      | O POND STREET                      | ROCKLAND, MASSACHUSETTS 02370    | PLAN SCh               | SNY IC BUILS               | CATHER I FILLS                                                                              |                |
| 30' 0 30' 60' | DATI<br>DESI<br>DRAI<br>SCAI | E<br>GNED:<br>FTED:                |                                  | Engineers & Scientists | 0/29<br>XED:<br>HARG<br>1" | 24 1 24 24 24 24 25 26 26 27 2131 0R 800-548-3355; FAX 508-697-5996 WEBSITE: www.coneco.com | 19<br>EN<br>81 |
| SCALE IN FEET | L                            |                                    |                                  |                        | 0                          | DF 1                                                                                        | 9              |