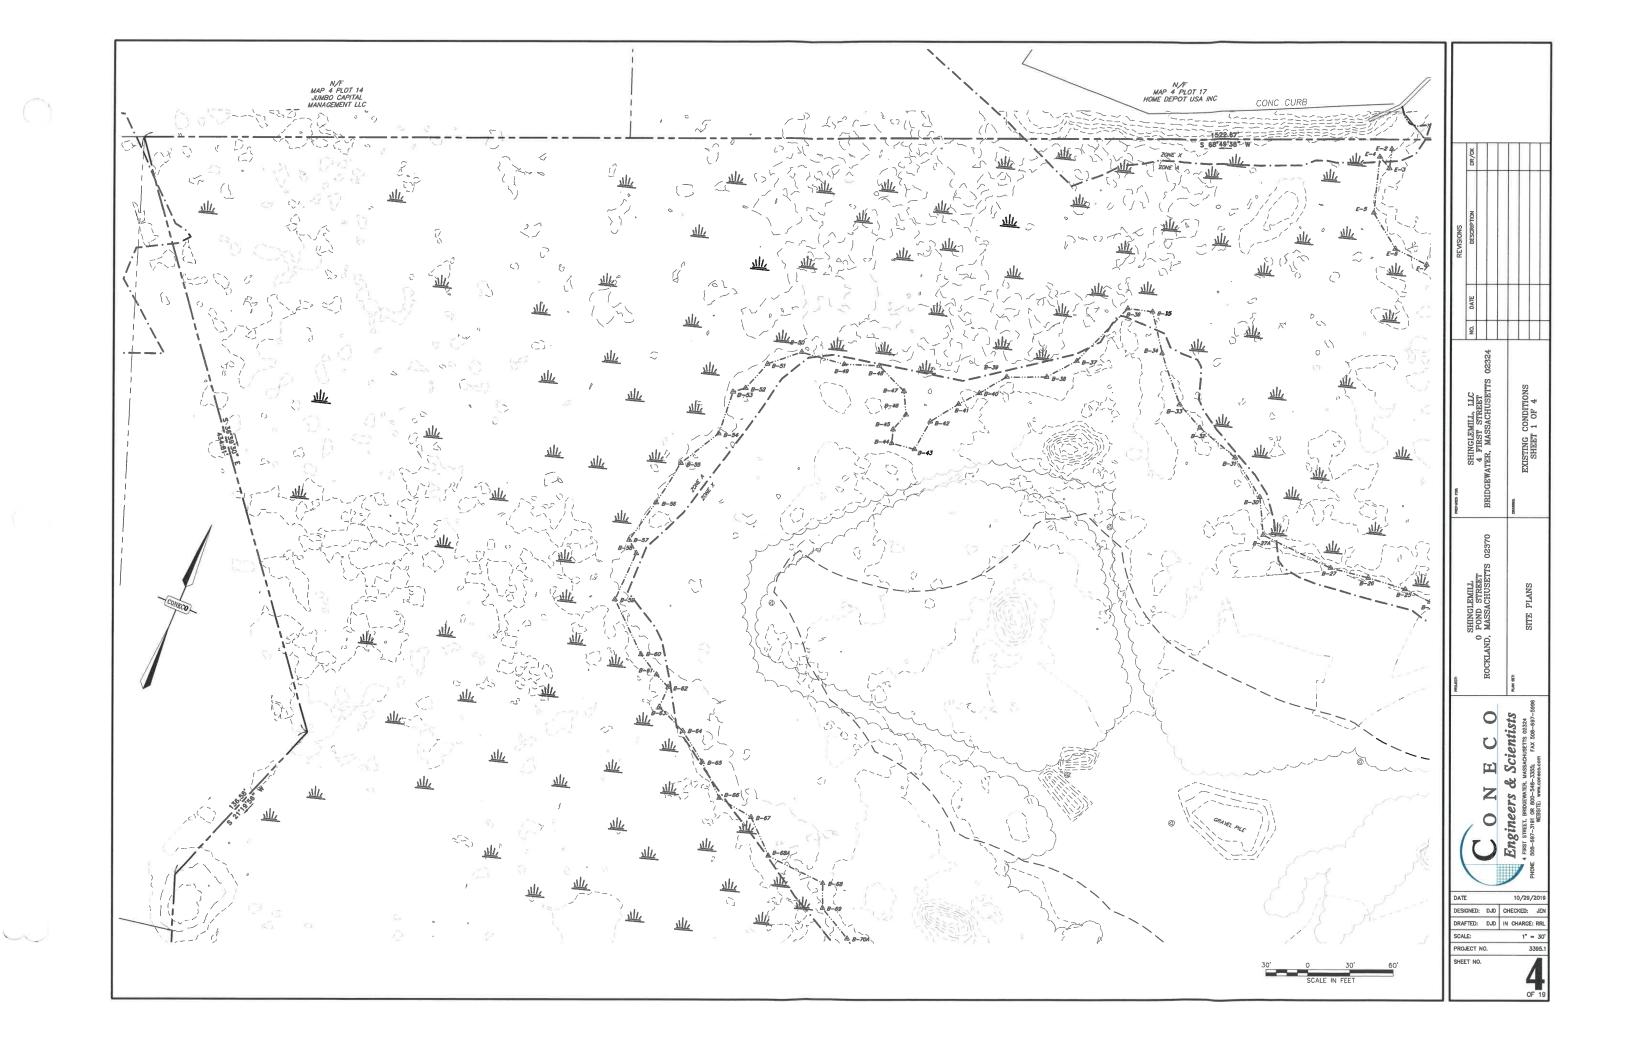

### 2.1 Existing Conditions Plan

Please provide a detailed Existing Conditions Plan showing the entire site, prepared, signed and stamped by a Registered Engineer or Land Surveyor. Plans should be prepared at a scale of 1"=100' or 1"=200' and should include the following information:

# 2.1 Existing Conditions Plan

|               |                              |                                    |                                  |                        | _                          | _                                                                                           |                |
|---------------|------------------------------|------------------------------------|----------------------------------|------------------------|----------------------------|---------------------------------------------------------------------------------------------|----------------|
|               |                              |                                    |                                  |                        |                            |                                                                                             |                |
|               |                              | DR/CK                              |                                  |                        |                            |                                                                                             |                |
| CONECO        | REVISIONS                    | DESCRIPTION                        |                                  |                        |                            |                                                                                             |                |
|               |                              | DATE                               |                                  |                        |                            |                                                                                             |                |
|               |                              | NO.                                |                                  |                        |                            |                                                                                             |                |
|               | 30J (23/4/23/4               | SHINGLEMILL, LLC<br>4 FIRST STREET | BRIDGEWATER, MASSACHUSETTS 02324 | province               | EXISTING CONDITIONS        | SHEET 4 OF 4                                                                                |                |
|               | PROAECT                      | O POND STREET                      | ROCKLAND, MASSACHUSETTS 02370    | PLAN SCh               | SNY IC BUILS               | CATHER I FILLS                                                                              |                |
| 30' 0 30' 60' | DATI<br>DESI<br>DRAI<br>SCAI | E<br>GNED:<br>FTED:                |                                  | Engineers & Scientists | 0/29<br>XED:<br>HARG<br>1" | 24 1 24 24 24 24 25 26 26 27 2131 0R 800-548-3355; FAX 508-697-5996 WEBSITE: www.coneco.com | 19<br>EN<br>81 |
| SCALE IN FEET | L                            |                                    |                                  |                        | 0                          | DF 1                                                                                        | 9              |