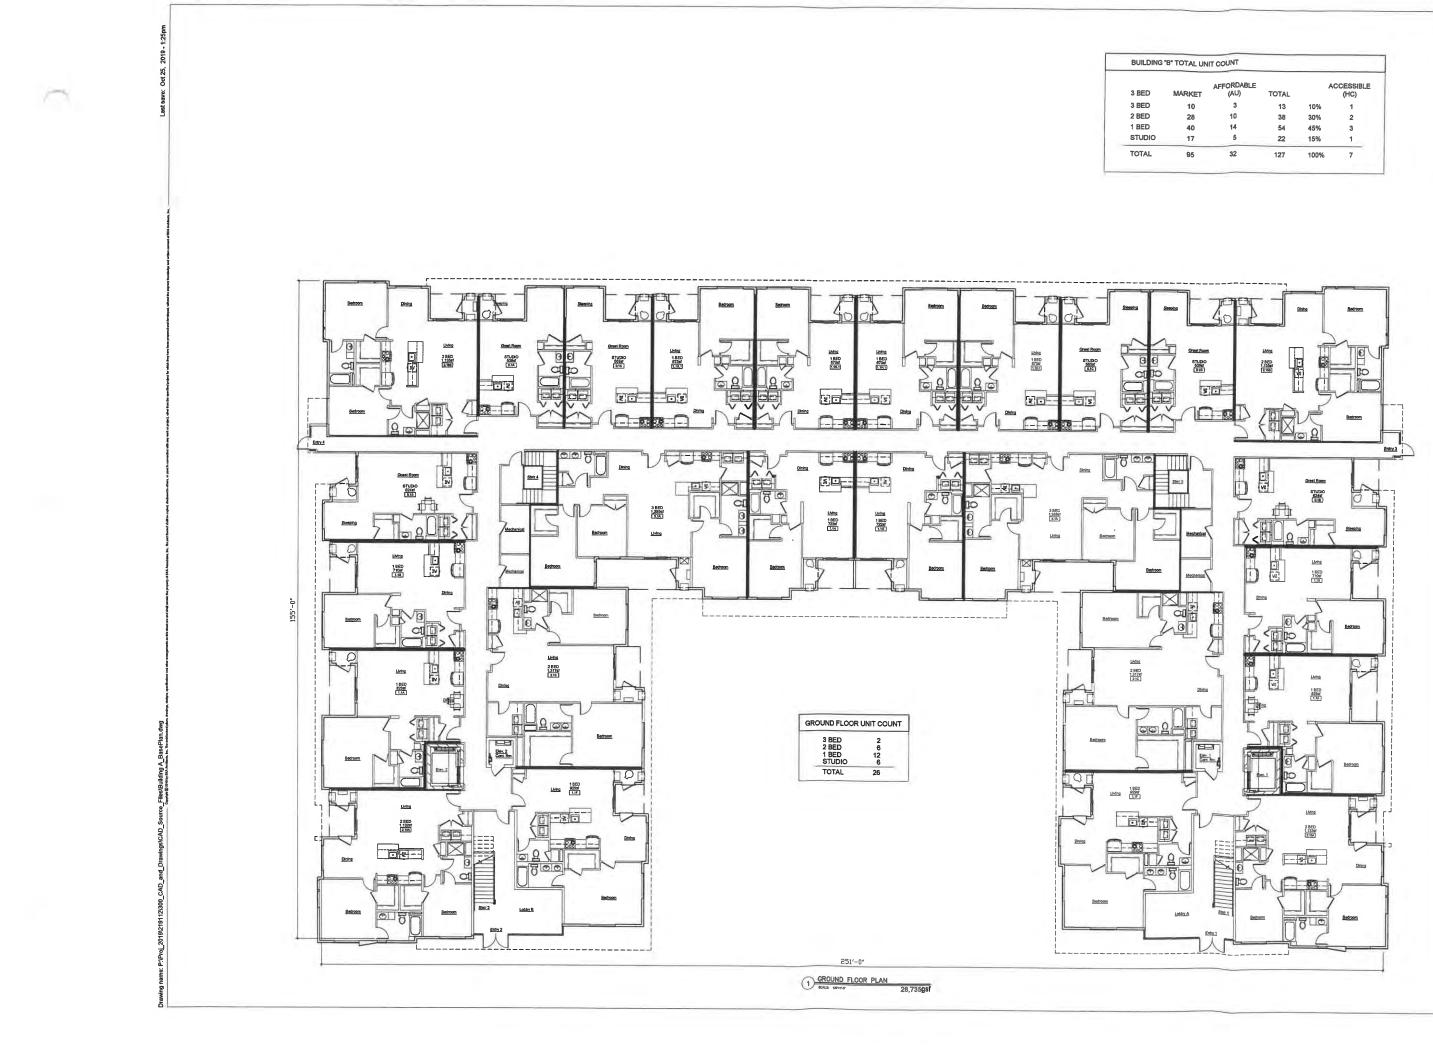

#### 3.2 Graphic Representations of Project/Preliminary Architectural Plans

- Typical floor plans
- Unit plans showing dimensions, bedrooms, bathrooms and overall unit layout
- Exterior elevations, sections, perspectives and illustrative rendering.

## 3.1 Preliminary Site Layout