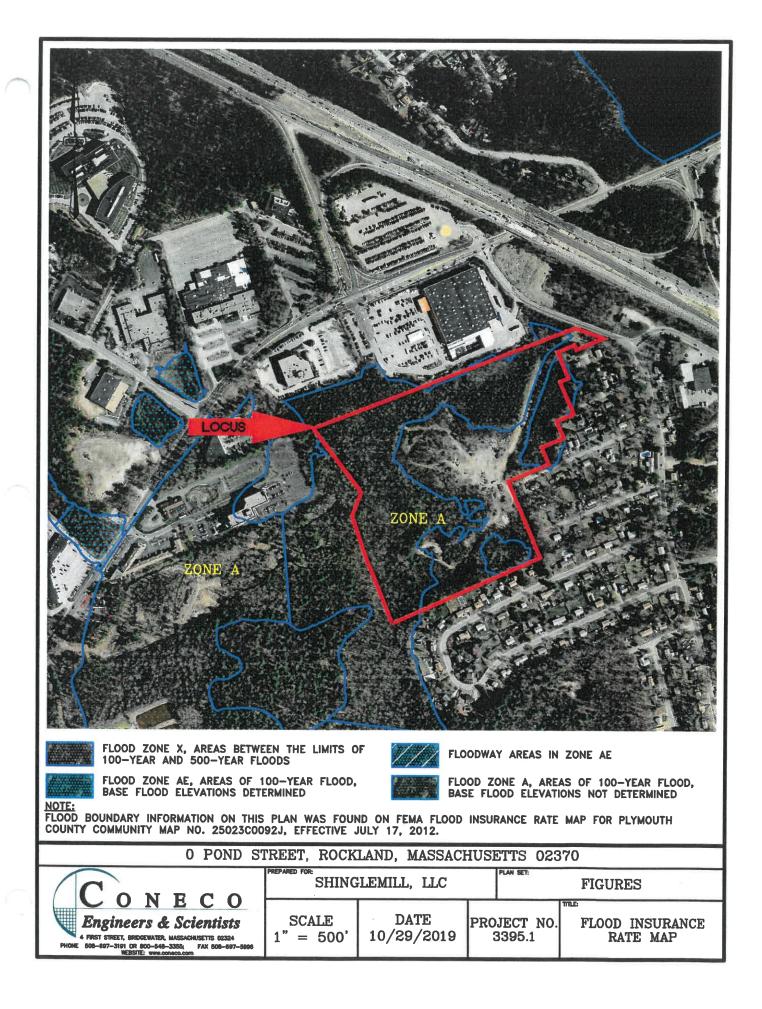

Flood Insurance Rate Map (FIRM) showing site boundaries Wetlands delineation Historic District Nomination(s)

## 2.4 Site Characteristics/Constraints

| PIORITY HABITAT OF RARE         NOTES:         1. ESTIMATED HABITATS OF RARE WILL         DATABASE LAST UPDATED AUGUST         CERTIFIED VERNAL POOL LOCATION         S UPDATED CONTINUALLY AND SH         3. POTENTIAL VERNAL POOL LOCATION         S UPDATED CONTINUALLY AND SH | RE WILDLIFE<br>DLIFE AND PRIO<br>2017.<br>S WERE TAKEN<br>OWN CONDITION<br>IS WERE TAKEN | POTE<br>RITY HABITATS OF<br>FROM MASSGIS DA<br>5 MAY VARY FROM<br>FROM MASSGIS DA | TABASE ON OCTO<br>THIS DATA.<br>TABASE LAST UI | OOLS<br>AME FROM MASSGIS<br>OBER 4, 2019. THIS DATA<br>PDATED DECEMBER 2000.                                     |  |  |
|-----------------------------------------------------------------------------------------------------------------------------------------------------------------------------------------------------------------------------------------------------------------------------------|------------------------------------------------------------------------------------------|-----------------------------------------------------------------------------------|------------------------------------------------|------------------------------------------------------------------------------------------------------------------|--|--|
| 4. THERE ARE NO ESTIMATED HABITATS OF RARE WILDLIFE OR PRIORITY HABITATS OF RARE SPECIES ON THE PROJECT SITE.<br>0 POND STREET, ROCKLAND, MASSACHUSETTS 02370                                                                                                                     |                                                                                          |                                                                                   |                                                |                                                                                                                  |  |  |
| PREPARED FOR: PLAN SET:                                                                                                                                                                                                                                                           |                                                                                          |                                                                                   |                                                |                                                                                                                  |  |  |
| CONECO<br>Engineers & Scientists<br>4 Mest Street, BROGEWATER, MASSAGRAVSETTS 02324<br>PHONE 500-607-5101 00 800-546-3355; FAX 500-607-5005                                                                                                                                       | SHING<br>SCALE<br>1" = 500'                                                              | DATE<br>10/29/2019                                                                | PROJECT NO.<br>3395.1                          | FIGURES<br>me:<br>NATURAL HERITAGE MAP                                                                           |  |  |
| WEBSITE: www.coneco.com                                                                                                                                                                                                                                                           |                                                                                          |                                                                                   |                                                | and the second |  |  |