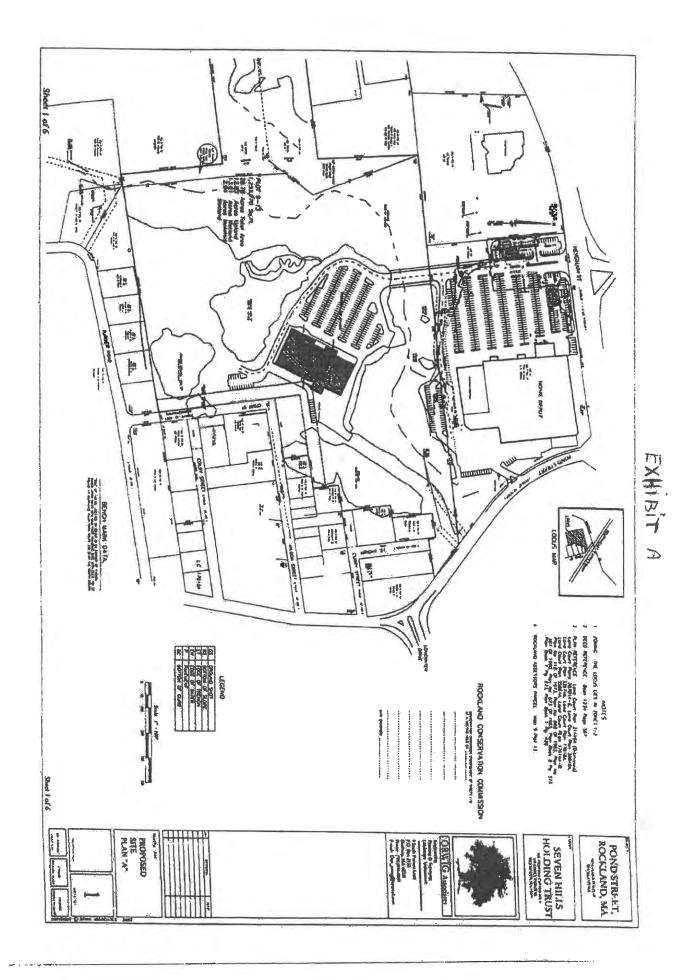

Name of Proposed Project: Shinglemill

| Buildable Area Calculations               | Sq. Feet/Acres (enter "0" if applicable-do not leave blan |
|-------------------------------------------|-----------------------------------------------------------|
| Total Site Area                           | 1,247,642/28.64                                           |
| Wetland Area (per MA DEP)                 | 717,026/16,46                                             |
| Flood/Hazard Area (per FEMA)              | 757,016/17.38 (Includes Wetlands)                         |
| Endangered Species Habitat (per MESA)     | 0                                                         |
| Conservation/Article 97 Land              | 0                                                         |
| Protected Agricultural Land (i.e. EO 193) | 0                                                         |
| Other Non-Buildable (Describe)            | 0                                                         |
| Total Non-Buildable Area                  | 717,026/16,46                                             |
| Total Buildable Site Area                 | 530,616/12,18                                             |

### Current zoning classification and principal permitted uses: Industrial I-3

Describe surrounding land use(s): Northern abutters are Commercial and Industrial. Direct northerly abutter is a Home Depot and northwest is a mid-rise office building. Route 3 and MassDOT vacant property are to the east. The Norwell Industrial park entrance is to the southeast. The west is a large wetlands parcel. Direct southerly abutter is residential on Wilson Street - a dead end road.