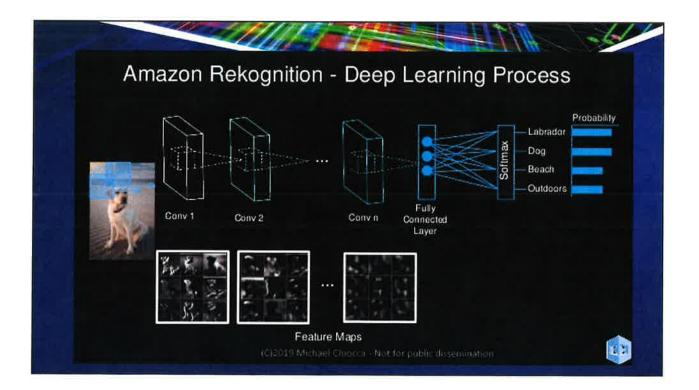

hiocca · Bureau of Detectives

## What is Facial Recognition?

- Only used as an investigative tool akin to using the mug shot database and entering demographic information.
- Instead of demographics, the software uses an analysis of various features and points on the face.
- The measurements of those points and an analysis of the spatial relationship between those points.
- The software does **NOT** identify offenders in of itself. (C)2019 Michael Chiocca - Not for public dissemination





# Facial Recognition Use Types

#### Identify

- This is a one-to-one analysis.
- Help identify a subjects face against a known image.

#### Discovery

- This is a one-to-many analysis.
- Compares one image to many other to find a candidate.

(C)2019 Michael Chiocca - Not for public dissemination











## Quick Facts – Chicago Police Use

- Not real time
- Submitted images are compared against Chicago Police Department mug shot database (No Juveniles <17)</li>
- Vendors (NEC, Cognitec) search the same data but use different algorithms.
- Mug shot or face front profile needed for best results.

(C)2019 Michael Chiocca - Not for public dissemination



|                                             | Containing Plas  |                   |             |                                                |    |
|---------------------------------------------|------------------|-------------------|-------------|------------------------------------------------|----|
| -                                           |                  | Logafi            |             | Class