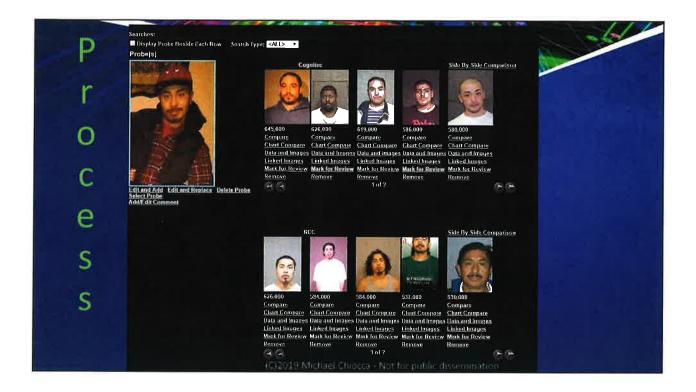

## Quick Facts – Chicago Police Use

- Not real time
- Submitted images are compared against Chicago Police Department mug shot database (No Juveniles <17)</li>
- Vendors (NEC, Cognitec) search the same data but use different algorithms.
- Mug shot or face front profile needed for best results.