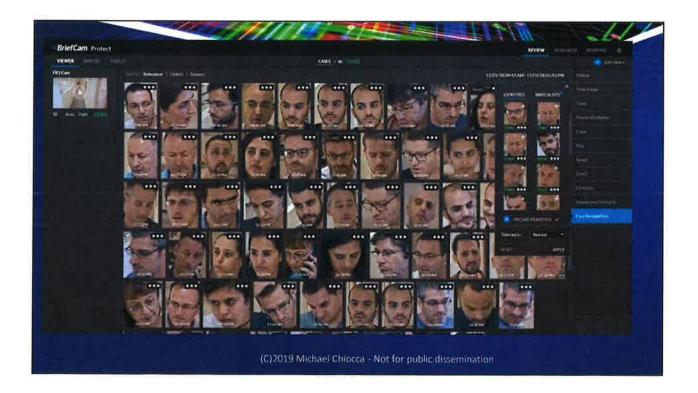

ca · Bureau of Detectives

## What is Facial Recognition?

- Only used as an investigative tool akin to using the mug shot database and entering demographic information.
- Instead of demographics, the software uses an analysis of various features and points on the face.
- The measurements of those points and an analysis of the spatial relationship between those points.
- The software does **NOT** identify offenders in of itself. (C)2019 Michael Chiocca - Not for public dissemination





# Facial Recognition Use Types

#### Identify

- This is a one-to-one analysis.
- Help identify a subjects face against a known image.

#### Discovery

- This is a one-to-many analysis.
- Compares one image to many other to find a candidate.

(C)2019 Michael Chiocca - Not for public dissemination











## Quick Facts – Chicago Police Use

- Not real time
- Submitted images are compared against Chicago Police Department mug shot database (No Juveniles <17)</li>
- Vendors (NEC, Cognitec) search the same data but use different algorithms.
- Mug shot or face front profile needed for best results.

(C)2019 Michael Chiocca - Not for public dissemination



|                                             | Containing Plas  |                   |             |                                                |    |
|---------------------------------------------|------------------|-------------------|-------------|------------------------------------------------|----|
| -                                           |                  | Logafi            |             | Class