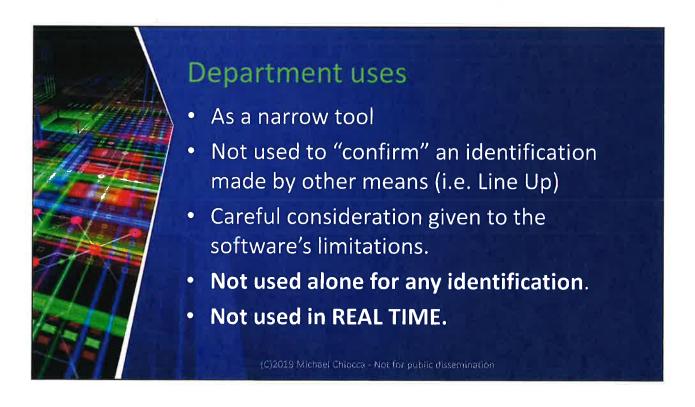

## Quick Facts – Chicago Police Use

- Not real time
- Submitted images are compared against Chicago Police Department mug shot database (No Juveniles <17)</li>
- Vendors (NEC, Cognitec) search the same data but use different algorithms.
- Mug shot or face front profile needed for best results.