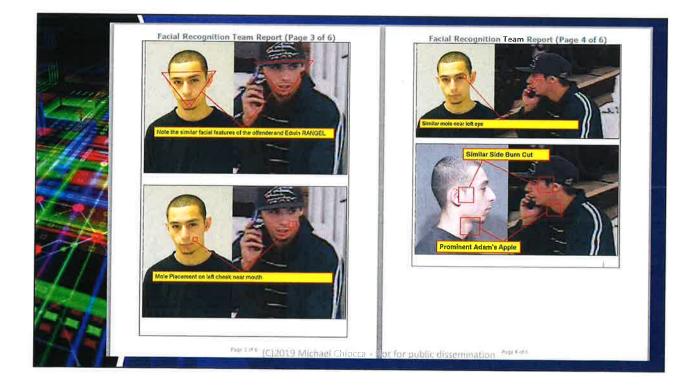

ls                                       | Delete           | 10078             |             | 0/30/2016 2:5:5:10 PM<br>8/29/2016 8:38:53 PM  |    |
| dit                                         | Uclete           | 8551              |             | 8/29/2016 8:38:53 PM<br>6/23/2016 9:5 E09 AM   |    |
| dit                                         | Delete           | 8550              |             | 6/20/2046 9:01:01 AM                           |    |
| ±dit                                        |                  |                   |             |                                                |    |
| lit                                         | Delete           | 8254              |             | 6/13/2016 8:38:41 AM                           |    |





.4







9







.

1







12

### **Best Results?**

- Social Media
  - Selfie Culture
  - THANK YOU FACEBOOK!
- Security Apps within Smart Phones
  - Lookout security app.
- High Definition Cameras
  - Especially Cell Phones!

(C)2019 Michael Chiocca - Not for public dissemination