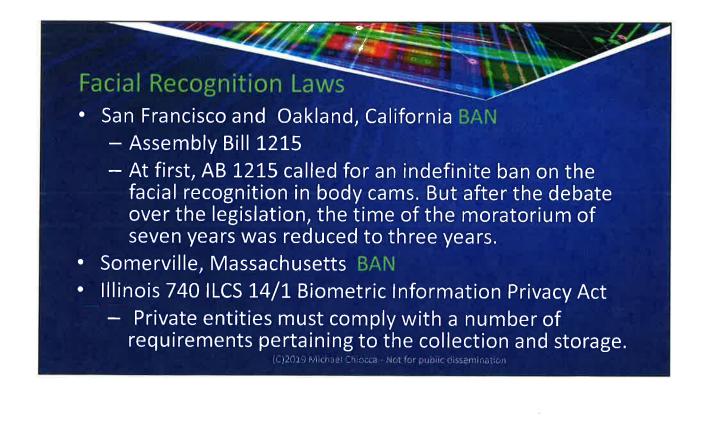

## Quick Facts – Chicago Police Use

- Not real time
- Submitted images are compared against Chicago Police Department mug shot database (No Juveniles <17)</li>
- Vendors (NEC, Cognitec) search the same data but use different algorithms.
- Mug shot or face front profile needed for best results.