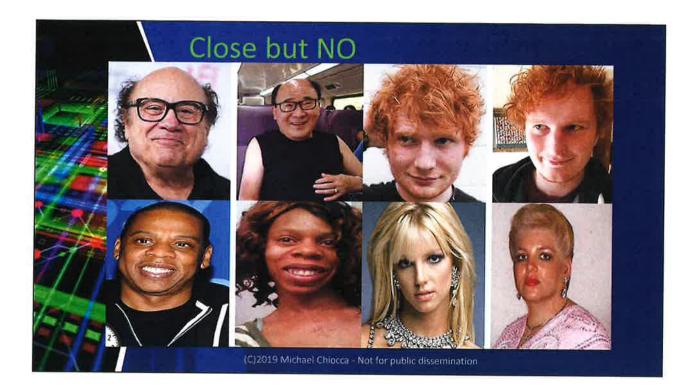

### **Best Results?**

- Social Media
  - Selfie Culture
  - THANK YOU FACEBOOK!
- Security Apps within Smart Phones
  - Lookout security app.
- High Definition Cameras
  - Especially Cell Phones!

(C)2019 Michael Chiocca - Not for public dissemination