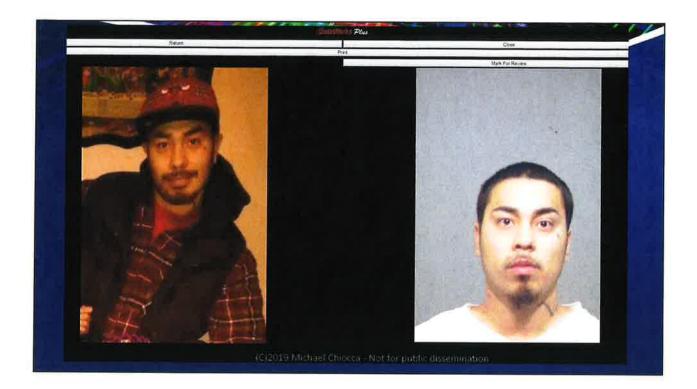

#### Identify

- This is a one-to-one analysis.
- Help identify a subjects face against a known image.

#### Discovery

- This is a one-to-many analysis.
- Compares one image to many other to find a candidate.

(C)2019 Michael Chiocca - Not for public dissemination