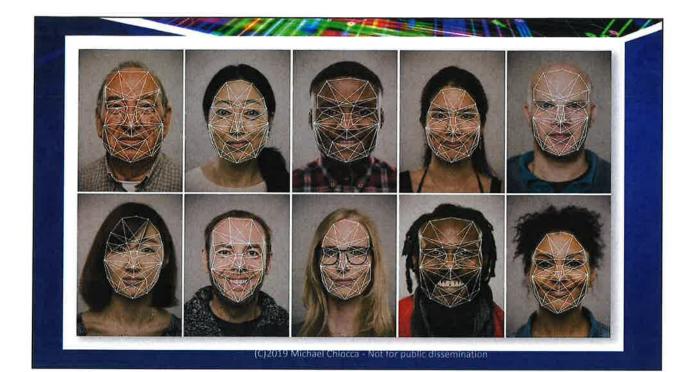

## What is Facial Recognition?

- Only used as an investigative tool akin to using the mug shot database and entering demographic information.
- Instead of demographics, the software uses an analysis of various features and points on the face.
- The measurements of those points and an analysis of the spatial relationship between those points.
- The software does **NOT** identify offenders in of itself. (C)2019 Michael Chiocca - Not for public dissemination