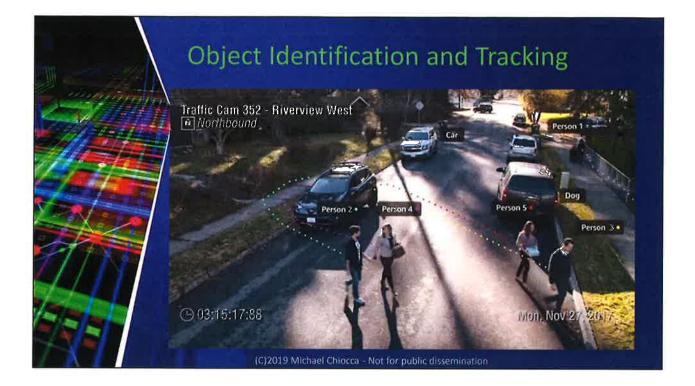

occa · Bureau of Detectives

## What is Facial Recognition?

- Only used as an investigative tool akin to using the mug shot database and entering demographic information.
- Instead of demographics, the software uses an analysis of various features and points on the face.
- The measurements of those points and an analysis of the spatial relationship between those points.
- The software does **NOT** identify offenders in of itself. (C)2019 Michael Chiocca - Not for public dissemination





# Facial Recognition Use Types

#### Identify

- This is a one-to-one analysis.
- Help identify a subjects face against a known image.

#### Discovery

- This is a one-to-many analysis.
- Compares one image to many other to find a candidate.

(C)2019 Michael Chiocca - Not for public dissemination











## Quick Facts – Chicago Police Use

- Not real time
- Submitted images are compared against Chicago Police Department mug shot database (No Juveniles <17)</li>
- Vendors (NEC, Cognitec) search the same data but use different algorithms.
- Mug shot or face front profile needed for best results.

(C)2019 Michael Chiocca - Not for public dissemination



|                                             | Containing Plas  |                   |             |                                                |    |
|---------------------------------------------|------------------|-------------------|-------------|------------------------------------------------|----|
| -                                           |                  | Logafi            |             | Class