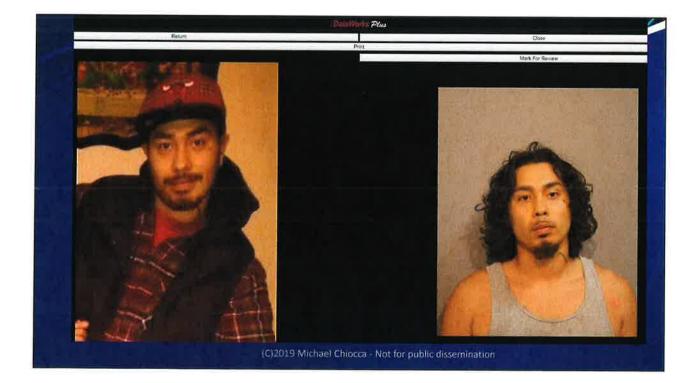

#### Identify

- This is a one-to-one analysis.
- Help identify a subjects face against a known image.

#### Discovery

- This is a one-to-many analysis.
- Compares one image to many other to find a candidate.

(C)2019 Michael Chiocca - Not for public dissemination