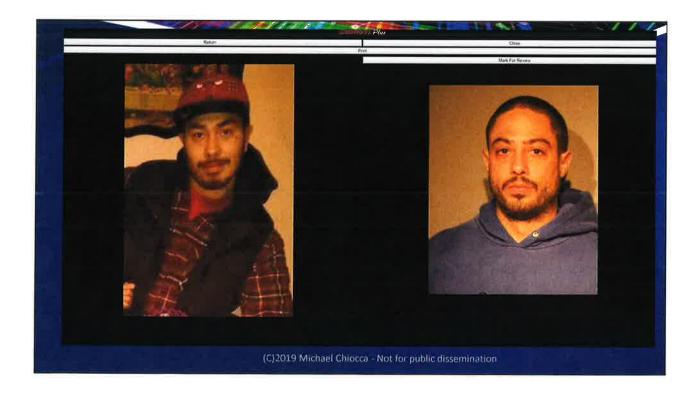

#### Identify

- This is a one-to-one analysis.
- Help identify a subjects face against a known image.

#### Discovery

- This is a one-to-many analysis.
- Compares one image to many other to find a candidate.

(C)2019 Michael Chiocca - Not for public dissemination