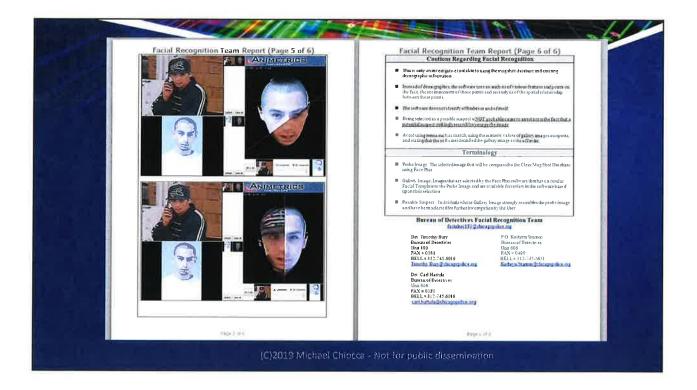

## Quick Facts – Chicago Police Use

- Not real time
- Submitted images are compared against Chicago Police Department mug shot database (No Juveniles <17)</li>
- Vendors (NEC, Cognitec) search the same data but use different algorithms.
- Mug shot or face front profile needed for best results.