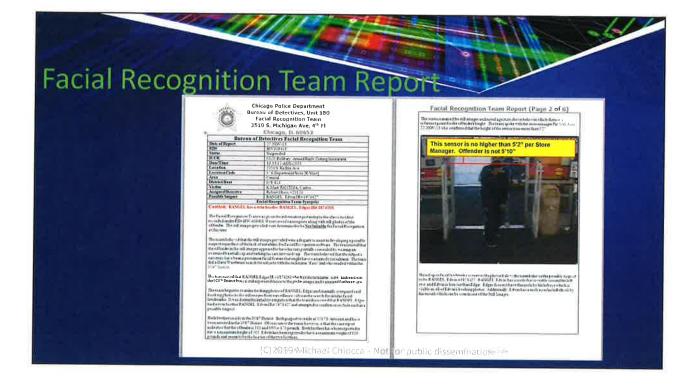

|
| Falls                                       | Delete           | 10078             |             | 0/30/2016 2:5:5:10 PM<br>8/29/2016 8:38:53 PM  |    |
| dit                                         | Uclete           | 8551              |             | 8/29/2016 8:38:53 PM<br>6/23/2016 9:5 E09 AM   |    |
| dit                                         | Delete           | 8550              |             | 6/20/2046 9:01:01 AM                           |    |
| ±dit                                        |                  |                   |             |                                                |    |
| lit                                         | Delete           | 8254              |             | 6/13/2016 8:38:41 AM                           |    |





.4







9







.

1







12

### **Best Results?**

- Social Media
  - Selfie Culture
  - THANK YOU FACEBOOK!
- Security Apps within Smart Phones
  - Lookout security app.
- High Definition Cameras
  - Especially Cell Phones!

(C)2019 Michael Chiocca - Not for public dissemination