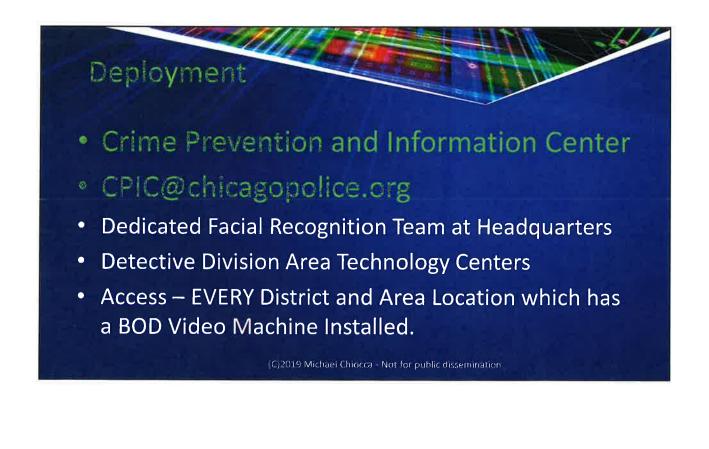

## Quick Facts – Chicago Police Use

- Not real time
- Submitted images are compared against Chicago Police Department mug shot database (No Juveniles <17)</li>
- Vendors (NEC, Cognitec) search the same data but use different algorithms.
- Mug shot or face front profile needed for best results.