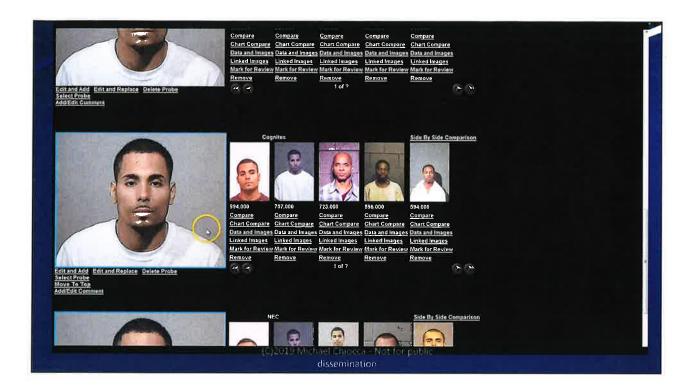

#### Discovery

- This is a one-to-many analysis.
- Compares one image to many other to find a candidate.

(C)2019 Michael Chiocca - Not for public dissemination

## Quick Facts – Chicago Police Use

- Not real time
- Submitted images are compared against Chicago Police Department mug shot database (No Juveniles <17)</li>
- Vendors (NEC, Cognitec) search the same data but use different algorithms.
- Mug shot or face front profile needed for best results.