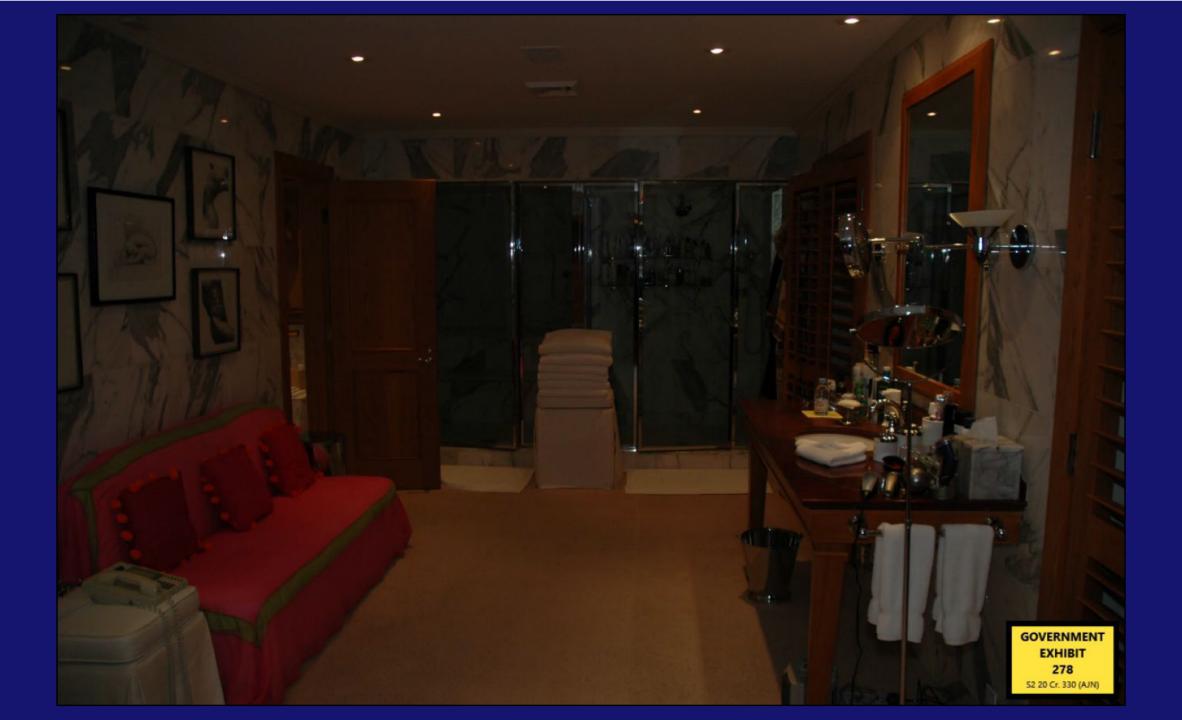

#### Tr. 714:14-25, 715:1-2 (Rocchio direct)

- Q. How did that relate to your breast and hip size?
- A. She just said that I had a good body type.
- Q. And just so we're clear about who she is?
- A. Maxwell.
- Q. You said she felt your boobs. Did she touch you?
- A. Yes.
- Q. Where?
- A. On my breasts.
- Q. And where did that happen?
- A. In the massage room or the bathroom.

#### Tr. 1536:10-19 (Carolyn direct)