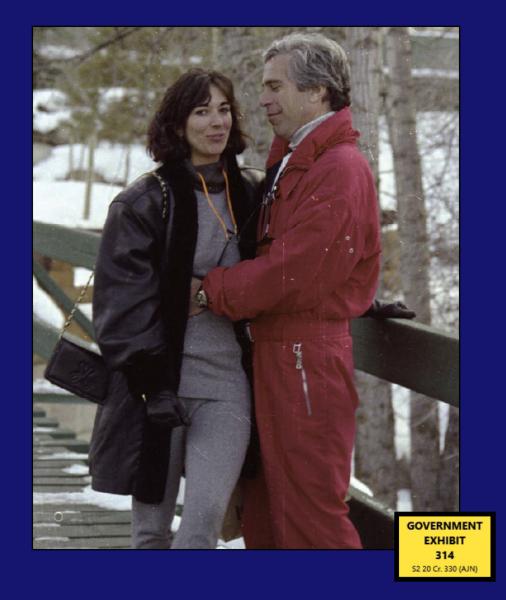

They share a love of travel and art. She speaks 5 languages. She enjoys spending time visiting auction houses (she says that is the best way to learn about art and antiques – your expected to look touch and ask questions)

Ghislaine also has her own interests and has her own business pursuits – she is independent and strong willed - something which Jeffrey loves about her - She is adventurous – she flies helicopters, she is athletic – she rides horses, plays tennis, skis and scuba dives. She is a serious photographer (she always has a camera in hand) who is collaborating with some of the leading people involved at the cutting edge of digital photography.