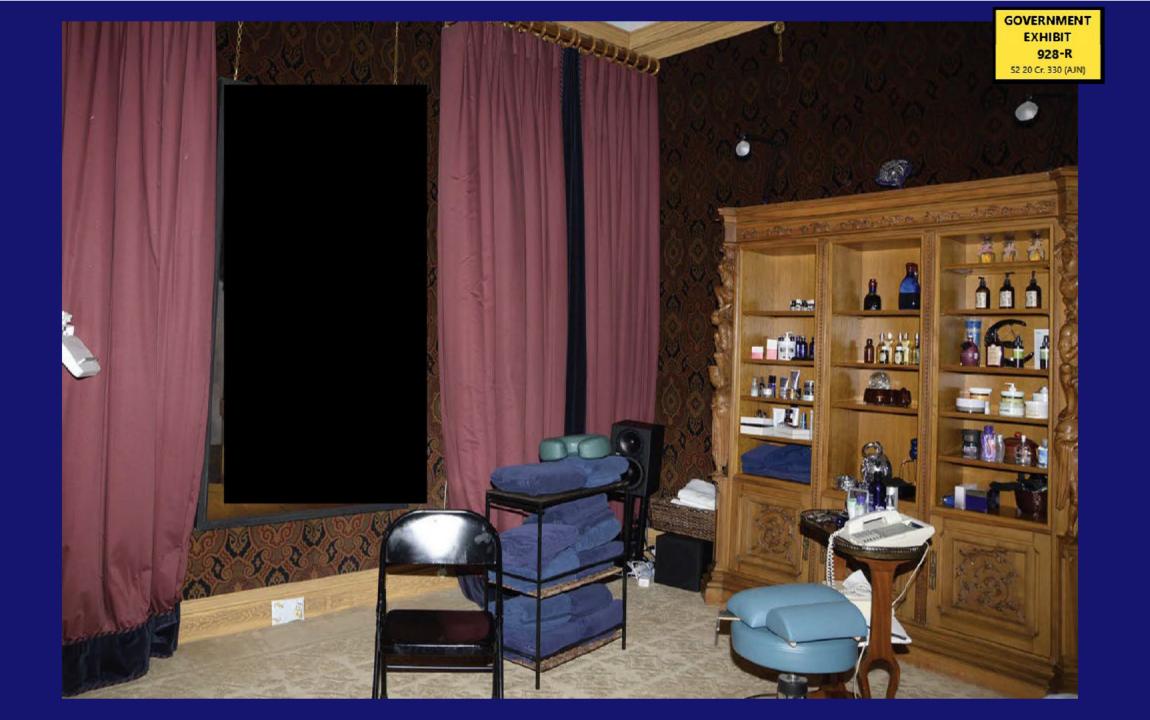

GOVERNMENT EXHIBIT 420-B

09/07/02

09/07/02

S2 20 Cr. 330 (AJN)

GOVERNMENT EXHIBIT 420

S2 20 Cr. 330 (AJN)

Q. What did you do with the dildo?

A. The dildo, I use to put my gloves on, put them in the sink, run it under water, and put the dildo in Ms. Maxwell's closet in a basket.

Tr. 893:2-5 (Alessi direct)

- Q. I want to be clear here. Where did you find the dildo after the massage?
- A. Usually at the table, at the massage table or at his bed.

- Q. If that's where you found it, why would you put it in Ms. Maxwell's bathroom?
- A. That's the place what I was told -- it was kept all the time.

# Tr. 893:6-8, 12-15 (Alessi direct)