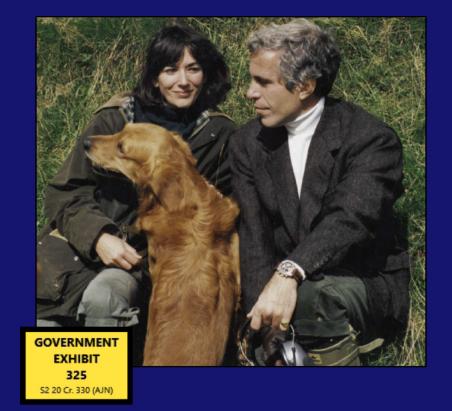

Ghislaine also has her own interests and has her own business pursuits – she is independent and strong willed - something which Jeffrey loves about her - She is adventurous – she flies helicopters, she is athletic – she rides horses, plays tennis, skis and scuba dives. She is a serious photographer (she always has a camera in hand) who is collaborating with some of the leading people involved at the cutting edge of digital photography.

### gmax

Ghislaine also has her own interests and has her own business pursuits – she is independent and strong willed - something which Jeffrey loves about her - She is adventurous – she flies helicopters, she is athletic – she rides horses, plays tennis, skis and scuba dives. She is a serious photographer (she always has a camera in hand) who is collaborating with some of the leading people involved at the cutting edge of digital photography.