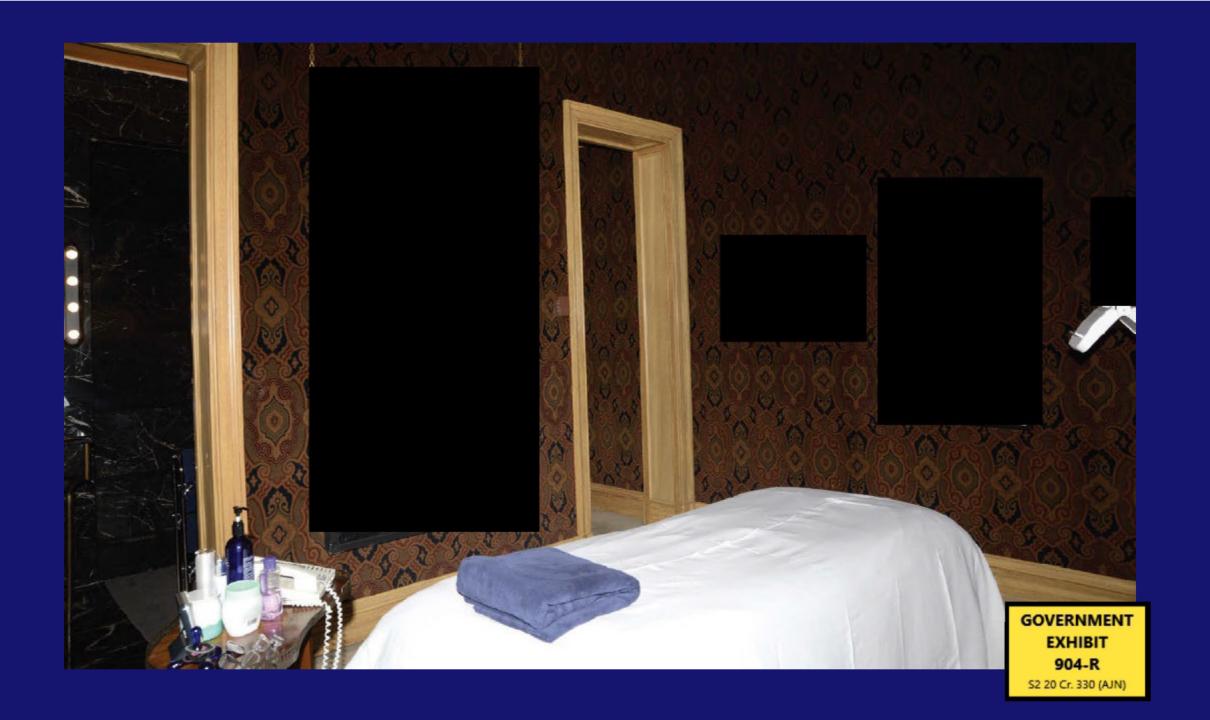

GOVERNMENT EXHIBIT 420-B

09/07/02

09/07/02

S2 20 Cr. 330 (AJN)

GOVERNMENT EXHIBIT 420

S2 20 Cr. 330 (AJN)

Q. What did you do with the dildo?

A. The dildo, I use to put my gloves on, put them in the sink, run it under water, and put the dildo in Ms. Maxwell's closet in a basket.

Tr. 893:2-5 (Alessi direct)

- Q. I want to be clear here. Where did you find the dildo after the massage?
- A. Usually at the table, at the massage table or at his bed.

- Q. If that's where you found it, why would you put it in Ms. Maxwell's bathroom?
- A. That's the place what I was told -- it was kept all the time.

# Tr. 893:6-8, 12-15 (Alessi direct)