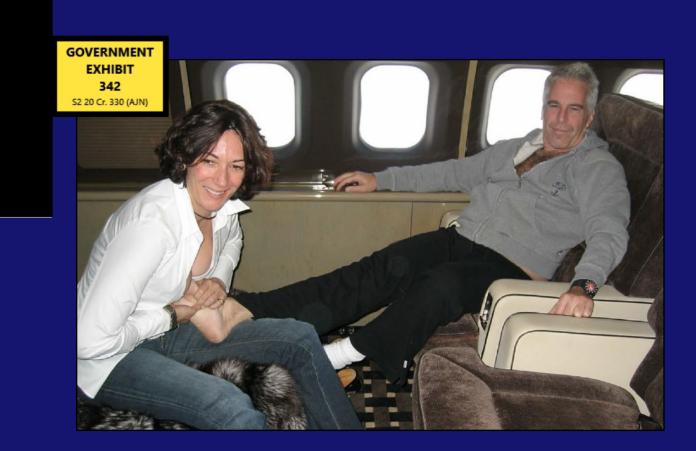

Another experience after we were back at the residence was that it was decided that I would learn how to give Epstein a foot massage. Maxwell wanted to show me how to rub his feet; and so that was something I should learn how to do. And so she sat and held one of his feet, and then instructed me to hold his other foot and showed me how to rub it.

#### Tr. 2083:10-15 (Annie direct)

A. Next, after she said that I was very strong, she said why don't you give his feet a little squeeze to show him how strong you are.

Q. Did you give his feet a little squeeze?

Tr. 1181:19-23 (Kate direct)

A. Yes.

A. I asked her what happened when she was in New Mexico.

Q. What did Annie say in response?

A. She said, I don't want to talk about it. And I'm just not going to let it ruin my life.