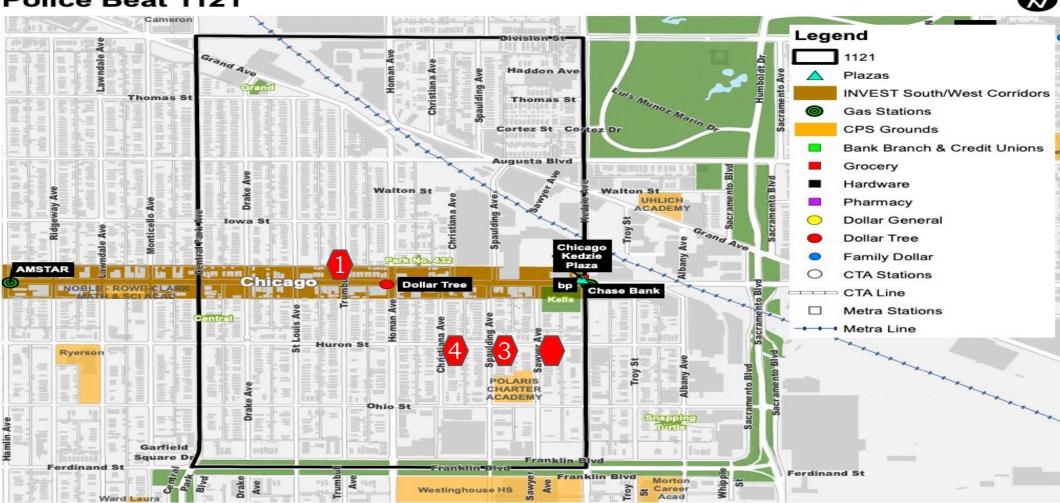

### \* 14. Beat 1121 – West Humboldt Park

### **X** Beat 1121 Community Breakdown

Division St. to Franklin Blvd Central Park to Kedzie Ave.

| Parks                                                                                                                                 | CPS S<br>Passa | Schools/ Safe<br>age     | CPL                        |             | Alderman                                |       | Street Outreach                              |
|---------------------------------------------------------------------------------------------------------------------------------------|----------------|--------------------------|----------------------------|-------------|-----------------------------------------|-------|----------------------------------------------|
| Park #432<br>Kells Park<br>Central Playground<br>Grand Play Lot                                                                       |                | s (no)<br>- Assoc. House | Humboldt P<br>(nearest bra |             | Maldonado 26<br>Burnett 27              |       | ALSO<br>INVC                                 |
| Community Coalitions                                                                                                                  | Jobs           | for Youth                | DFSS Deleg                 | ates        | MO Initiatives                          |       | DV Delegates                                 |
| GPWC                                                                                                                                  |                |                          |                            |             | Street outreach,<br>Neighborhood Activa | tion  | Connections for Abused<br>Woman and Children |
| Areas of concern                                                                                                                      |                | Vacant Lots              |                            | Business Co | orridor                                 | Gas S | Stations                                     |
| <ol> <li>Chicago &amp; Trumbull</li> <li>Huron &amp; Sawyer</li> <li>Huron &amp; Spaulding</li> <li>Huron &amp; Christiana</li> </ol> |                |                          |                            | Chicago Ave |                                         |       |                                              |

### **Community Based Organizations**

GPCC, TCB, Bethel, WHPDC, KPAC, BUILD Rincon Family Services

| Zone 2             | Friday 6.4.21       | Saturday 6.5.21     | Sunday 6.6.21       |
|--------------------|---------------------|---------------------|---------------------|
| BEAT 1121          | Lead Partner – Time | Lead Partner – Time | Lead Partner – Time |
| Chicago & Trumbull |                     |                     |                     |
| Huron & Sawyer     |                     |                     |                     |
| Huron & Spaulding  |                     |                     |                     |
| Huron & Christiana |                     |                     |                     |