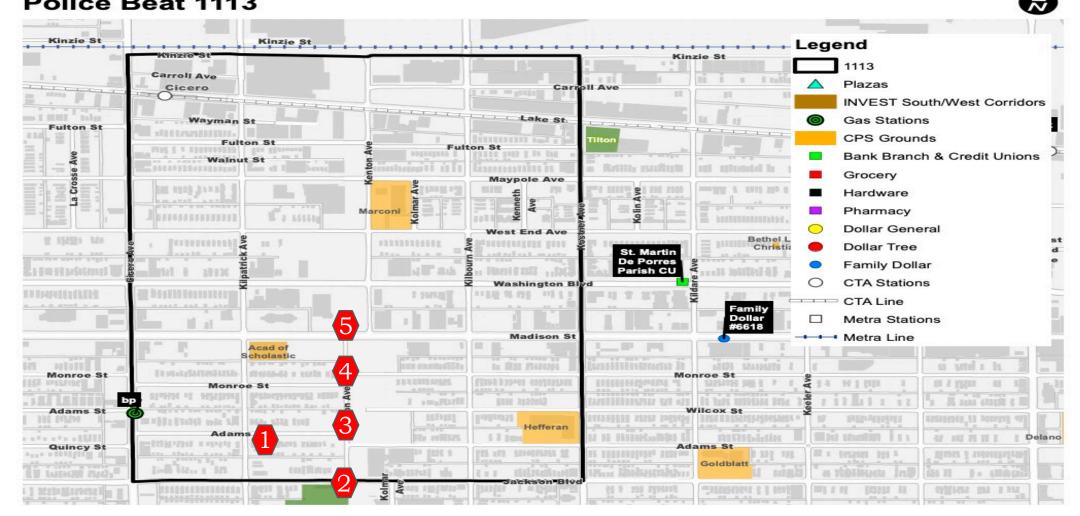

### 12. Beat 1113 – West Garfield Park Kinzie St. To Jackson Blvd. Cicero Ave to Kostner Ave.

Kinzie St. To Jackson Blvd.

| Beat 1113 Statistics |               |                     |      |  |
|----------------------|---------------|---------------------|------|--|
| Boundaries: Kinzie-  | Jackson/Cice  | ro-Kostner          |      |  |
| January 01, 20       | 021 – June 14 | , 2021 <b>(YTD)</b> |      |  |
| Туре                 | 2021          | 2020                | 2019 |  |
| Shootings            | 11            | 16                  | 10   |  |
| Shooting Victims     | 12            | 17                  | 14   |  |
| Homicide             | 5             | 4                   | 1    |  |
| Shot Spotter Alerts  | 137           | 106                 | 43   |  |
| Vehicular Hijackings | 5             | 2                   | 5    |  |
| Robberies            | 16            | 26                  | 28   |  |
| Violent Crime        | 41            | 56                  | 60   |  |

### **X** Beat 1113 Community Breakdown

Kinzie St. To Jackson Blvd. Cicero Ave to Kostner Ave.

| Parks                | CPS Schools/ Safe<br>Passage         | CPL                     | Alderman        | Street Outreach |
|----------------------|--------------------------------------|-------------------------|-----------------|-----------------|
| Tilton Park          | Hefferan (yes)<br>YCC-S Academy (no) | Legler (nearest branch) | Ervin 28        | ALSO<br>INVC    |
| Community Coalitions | Jobs for Youth                       | DFSS Delegates          | MO Initiatives  | DV Delegates    |
| GPWC                 |                                      |                         | Street Outreach | Sarah's Inn     |

| Areas of concern                                                                   | Vacant Lots | Business Corridor | Gas Stations     |
|------------------------------------------------------------------------------------|-------------|-------------------|------------------|
| 1. 4600 block of Adams 2. Kenton – Jackson to Madison (prostitution) – Violence??? |             | Madison           | BP- Cicero/Adams |