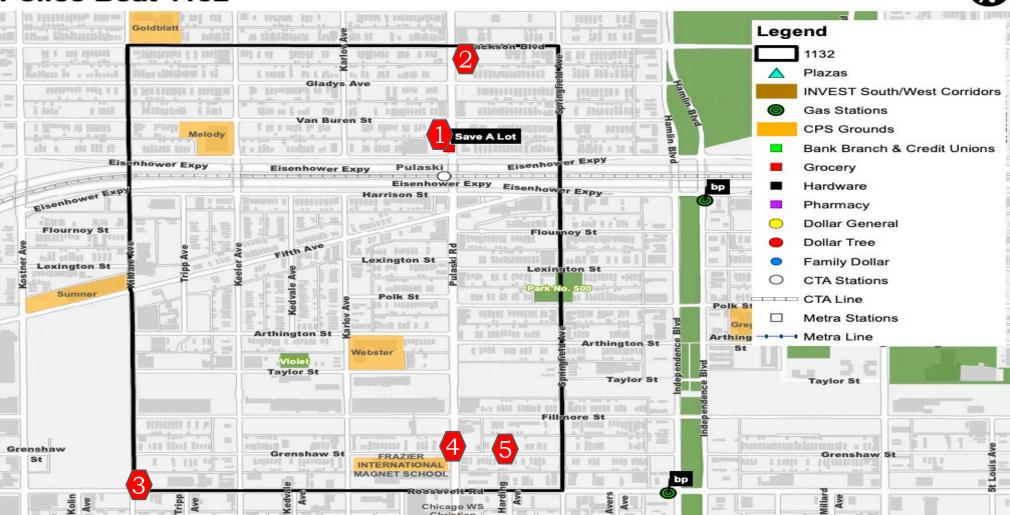

## 1. Beat 1132 - North Lawndale & WGP

### **Beat 1132 Statistics** Boundaries: Jackson-Roosevelt/Kildare-Springfield January 01, 2021 - June 14, 2021 (YTD) Type Shootings Shooting Victims Homicide Shot Spotter Alerts Vehicular Hijackings Robberies Violent Crime

### **X** Beat 1132 Community Break Down

Jackson Blvd. To Roosevelt Rd. Kildare Ave to Springfield Ave.

| Parks                                                                                                                                                                            | CPS                   | Safe Passage                       | Chicago Pu               | blic Library | Alderman                                     |       | Street Outreach                           |              |
|----------------------------------------------------------------------------------------------------------------------------------------------------------------------------------|-----------------------|------------------------------------|--------------------------|--------------|----------------------------------------------|-------|-------------------------------------------|--------------|
| Violet Park<br>Park #500                                                                                                                                                         | Melod<br>Sumr<br>Webs | ner                                | Legler ( Nearest Branch) |              | Legler (Nearest Branch) Scott 24<br>Ervin 28 |       |                                           | UCAN<br>INVC |
| Community Coalitions                                                                                                                                                             |                       | Jobs for Youth                     |                          | Block Clubs  | 5                                            | MO I  | nitiatives                                |              |
| NLCC & GPWC                                                                                                                                                                      |                       | One Summer Chica<br>Chi Park Dist. |                          |              | Street Outreach, MCMF                        |       |                                           |              |
| Areas of concern                                                                                                                                                                 |                       | Vacant Lots                        |                          | Business Co  | orridor                                      | Gas S | Stations                                  |              |
| <ol> <li>Save a Lot</li> <li>Jackson and Pulaski</li> <li>Kildare and Roosevelt</li> <li>Grenshaw and Pulaski</li> <li>3900 W. Grenshaw</li> <li>4000-4100 W. Van But</li> </ol> |                       | 3933 W Jackson<br>3903 W Lexington |                          |              |                                              | _     | - Pulaski/Congress<br>- Pulaski/Roosevelt |              |
| DFSS Delegates                                                                                                                                                                   |                       |                                    |                          |              |                                              |       |                                           |              |