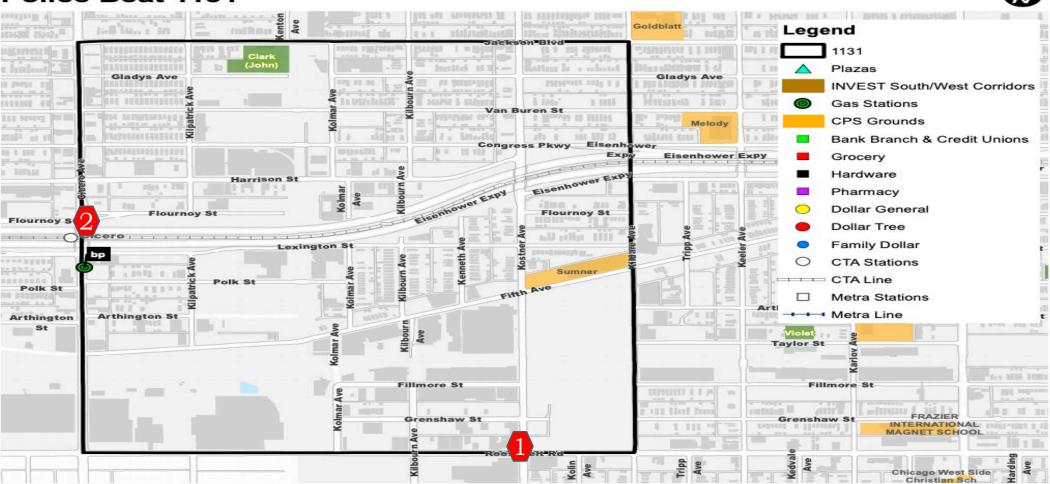

### 10. Beat 1131 – North Lawndale & West \*Garfield Park

Jackson Blvd. To Roosevelt Rd. Cicero Ave. To Kildare Ave.

Police Beat 1131

Vehicular Hijackings

Robberies

Violent Crime

### Beat 1131 Statistics Boundaries: Jackson-Roosevelt/Cicero-Kildare January 01, 2021 – June 14, 2021 (YTD) Type Shootings Shooting Victims Homicide Shot Spotter Alerts

| June 07, 2021 – June 13, 2021 <i>(Last 7 Days)</i> |      |      |          |  |  |
|----------------------------------------------------|------|------|----------|--|--|
| Туре                                               | 2021 | 2020 | % Change |  |  |
| Shootings                                          | 0    | 0    | 0%       |  |  |
| Shooting Victims                                   | 0    | 0    | 0%       |  |  |
| Homicide                                           | 0    | 0    | 0%       |  |  |
| Shot Spotter Alerts                                | 0    | 2    | -100%    |  |  |
| Vehicular Hijackings                               | 0    | 1    | -100%    |  |  |
| Robberies                                          | 0    | 3    | -100%    |  |  |
| Violent Crime                                      | 0    | 4    | -100%    |  |  |

### **X** Beat 1131- Community Breakdown

Jackson Blvd. To Roosevelt Rd. Cicero Ave. To Kildare Ave.

| Parks                            | CPS Schools/ Safe<br>Passage | CPL                                              | Alderman                  | Street Outreach |
|----------------------------------|------------------------------|--------------------------------------------------|---------------------------|-----------------|
| Clark Park<br>Sumner School Park | Sumner (no)                  | Legler (nearest branch) Douglass (nearest branch | Ervin 28<br>Taliaferro 29 | UCAN<br>INVC    |
| Community Coalitions             | Jobs for Youth               |                                                  | MO Initiatives            | DV Delegates    |
| GPWC, NLCCC                      |                              | UCAN                                             | Street Outreach, MCMF     | Sarah's Inn     |