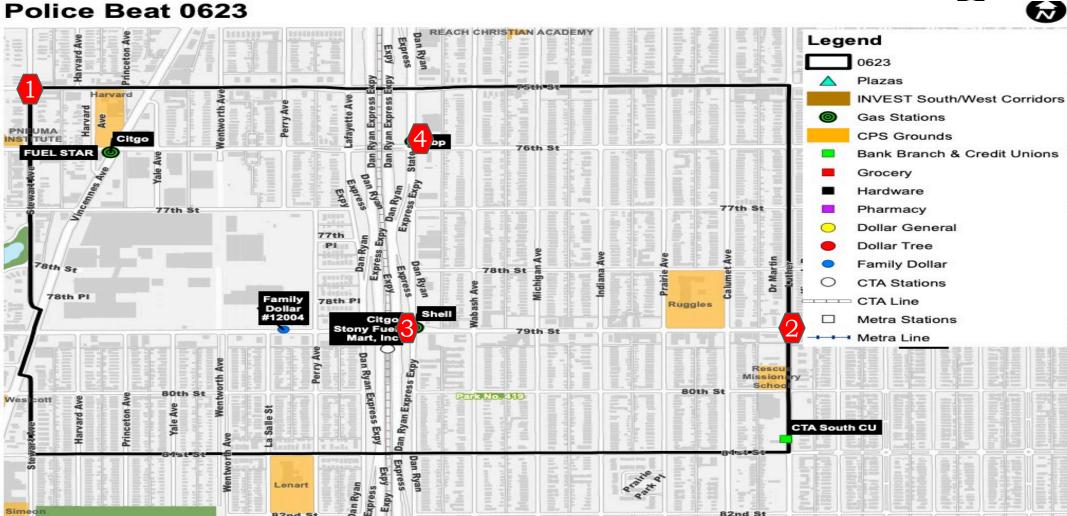

## Zone 3 – Auburn-Gresham & Greater Grand Crossing

Thursdays at 3:30pm

Beat 621

Beat 623

Beat 624

75<sup>th</sup> St. to 80<sup>th</sup> St.

MLK Dr. to Greenwood Ave