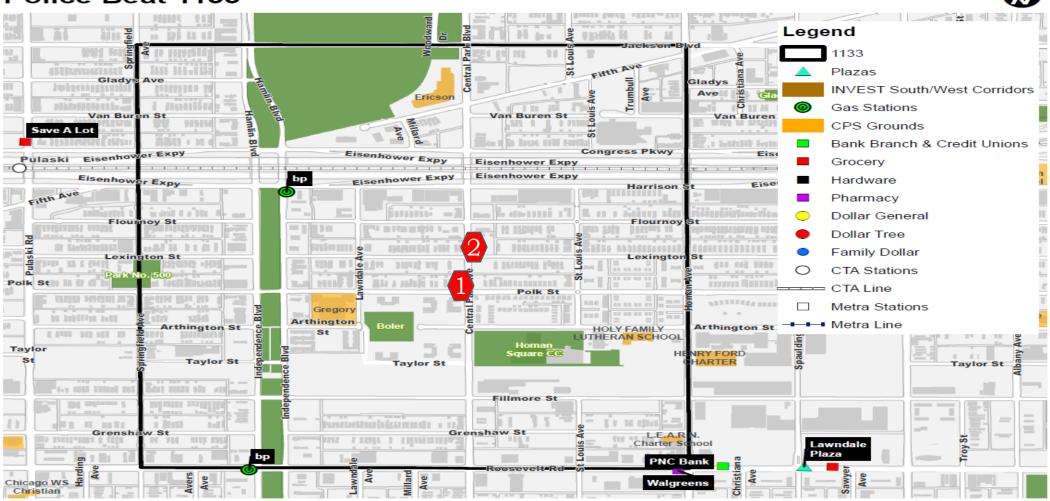

# 9. Beat 1133 – East Garfield, North Lawndale & West Garfield Jackson I

Jackson Blvd to Roosevelt Rd. Springfield Ave. To Homan Ave.

### Police Beat 1133

| Beat 1133 Statistics |                                                 |                     |    |  |  |  |  |  |
|----------------------|-------------------------------------------------|---------------------|----|--|--|--|--|--|
| Boundaries: Jackso   | Boundaries: Jackson-Roosevelt/Springfield-Homan |                     |    |  |  |  |  |  |
| January 01, 20       | 021 – June 14                                   | , 2021 <b>(YTD)</b> |    |  |  |  |  |  |
| Type 2021 2020 2019  |                                                 |                     |    |  |  |  |  |  |
| Shootings            | 15                                              | 10                  | 9  |  |  |  |  |  |
| Shooting Victims     | 21                                              | 12                  | 9  |  |  |  |  |  |
| Homicide             | 4                                               | 2                   | 3  |  |  |  |  |  |
| Shot Spotter Alerts  | 181                                             | 79                  | 48 |  |  |  |  |  |
| Vehicular Hijackings | 9                                               | 3                   | 4  |  |  |  |  |  |
| Robberies 19 24 28   |                                                 |                     |    |  |  |  |  |  |
| Violent Crime        | 57                                              | 53                  | 50 |  |  |  |  |  |

### **X** Beat 1133 Community Breakdown

Jackson Blvd to Roosevelt Rd. Springfield Ave. To Homan Ave.

| Parks                                                                                  | CPS Schools/ Safe<br>Passage                                 | CPL         |               | Alderman                  |             | Street Outreach                               |
|----------------------------------------------------------------------------------------|--------------------------------------------------------------|-------------|---------------|---------------------------|-------------|-----------------------------------------------|
| Independence Square<br>Garfield Park<br>Homan Square<br>Boler Park<br>Park #500        | Leif Erickson (no) Butler (no) Noble-DRW (yes) Gregory (yes) | Legler (Nea | arest Branch) | Ervin 28<br>Taliaferro 29 |             | INVC<br>UCAN                                  |
| Community Coalitions                                                                   | Jobs for Youth                                               | DFSS Dele   | gates         | MO Initiatives            |             | DV Delegates                                  |
| GPWC                                                                                   | One Summer Chicago<br>Chicago Park District                  |             |               | Street Outreach, M        | <b>ICMF</b> | Sarah's Inn                                   |
| Areas of concern                                                                       | Vacant Lots                                                  |             | Business Cor  | ridor                     | Gas S       | tations                                       |
| <ol> <li>Polk and Central Park</li> <li>Central Park and</li> <li>Lexington</li> </ol> | 1200 S Springfield<br>3503 W Flournoy                        |             | Roosevelt     |                           |             | Independence/ Roosevelt arrison/ Independence |
| Community Based Organizations                                                          |                                                              |             |               |                           |             |                                               |