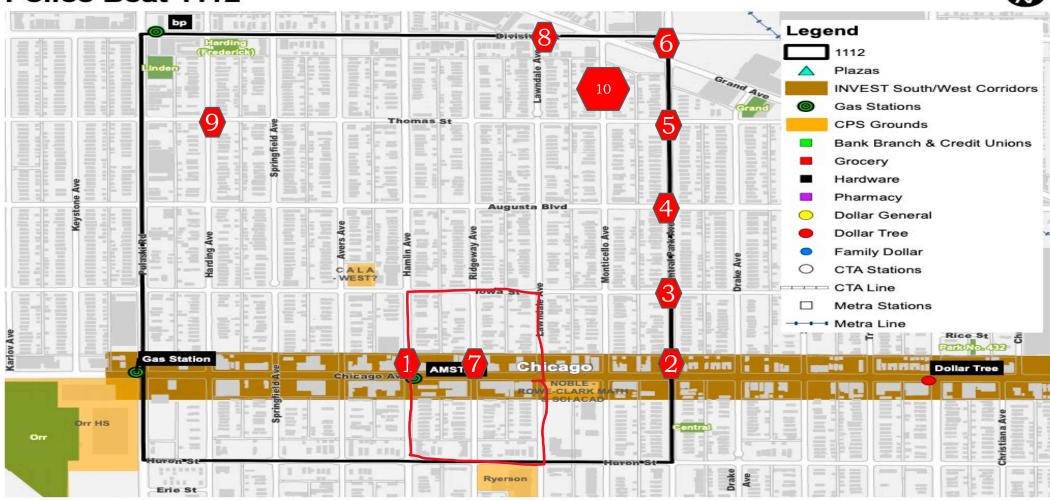

## 5. Beat 1112 – West Humboldt Park Division St. to Huron St. Pulaski Ave to Central Park

Division St. to Huron St.

## \*Beat 1112 Community Break Down Division St. to Huron St.

Pulaski Ave to Central Park

| Parks                                   | CPS Schools/ Safe<br>Passage | CPL                                   | Alderman                                | Street Outreach                              |
|-----------------------------------------|------------------------------|---------------------------------------|-----------------------------------------|----------------------------------------------|
| Linden Playground<br>Harding Playground | Rowe Clark (yes)             | Humboldt Park Branch (nearest branch) | Burnett 27<br>Mitts 37                  | ALSO                                         |
| Community Coalitions                    | Jobs for Youth               | DFSS Delegates                        | MO Initiatives                          | DV Delegates                                 |
|                                         |                              |                                       | Street Outreach, Rolling<br>Rec Fridays | Connections for Abused<br>Woman and Children |

| Areas of concern                                                                                                                                                                                                                                                                                                                                                 | Vacant Lots                      | Business Corridor        | Gas Stations                                                                      |
|------------------------------------------------------------------------------------------------------------------------------------------------------------------------------------------------------------------------------------------------------------------------------------------------------------------------------------------------------------------|----------------------------------|--------------------------|-----------------------------------------------------------------------------------|
| <ol> <li>Chicago Ave &amp; Ridgeway</li> <li>Hamlin and Chicago</li> <li>Central Park &amp; Chicago</li> <li>Central Park &amp; Iowa</li> <li>Central Park &amp; Augusta</li> <li>Central Park &amp; Thomas</li> <li>Central Park &amp; Division</li> <li>Division &amp; Lawndale</li> <li>Thomas &amp; Harding</li> <li>10. 1100 Block of Monticello</li> </ol> | 3717 W Chicago<br>1100 N Harding | Division St. Chicago Ave | AMSTAR- Chicago/Hamlin<br>Mobil- Division/Central Park<br>Falcon- Chicago/Pulaski |