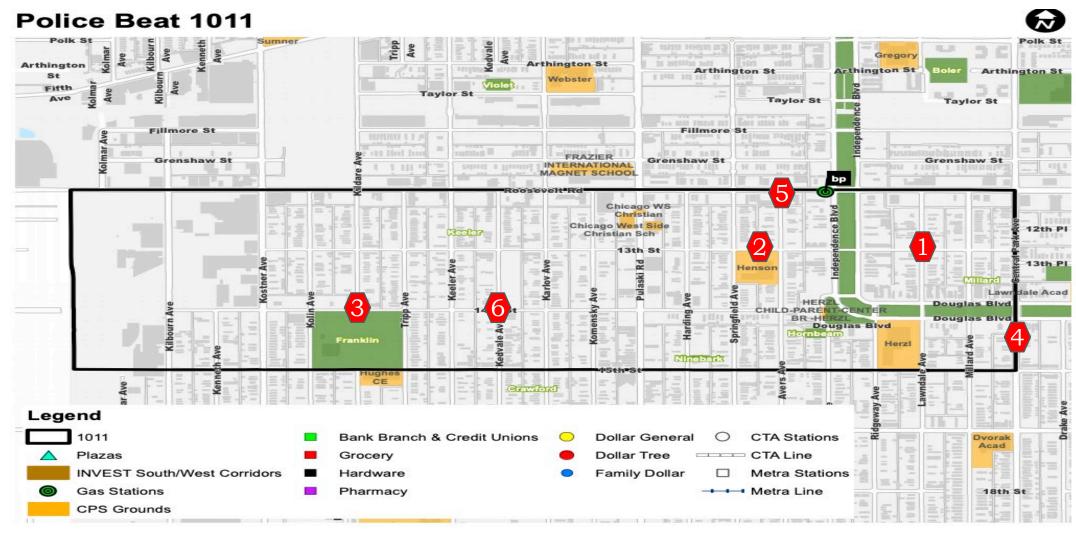

### **4.** Beat 1011 – North Lawndale

Roosevelt to 15<sup>th</sup> St. Kilbourn to Central Park Ave.

| Beat                                   | t 1011 Statis               | stics        |         |  |  |  |  |
|----------------------------------------|-----------------------------|--------------|---------|--|--|--|--|
| Boundaries: Roose                      | velt-15 <sup>th</sup> St /F | (enton-Centr | al Park |  |  |  |  |
| January 01, 2021 – June 13, 2021 (YTD) |                             |              |         |  |  |  |  |
| Type 2021 2020 2019                    |                             |              |         |  |  |  |  |
| Shootings                              | 16                          | 7            | 10      |  |  |  |  |
| Shooting Victims                       | 19                          | 12           | 13      |  |  |  |  |
| Homicide                               | 3                           | 0            | 3       |  |  |  |  |
| Shot Spotter Alerts                    | 361                         | 137          | 83      |  |  |  |  |
| Vehicular Hijackings                   | 6                           | 2            | 7       |  |  |  |  |
| Robberies                              | 26                          | 22           | 30      |  |  |  |  |
| Violent Crime                          | 96                          | 84           | 99      |  |  |  |  |

## \*\*Beat 1011 Community Breakdown Roosevelt to 15th St.

| Parks                                                                  | CPS Schools/ Safe<br>Passage            | CPL                           | Alderman              | Kilbourn to Central Park Ave<br>Street Outreach |
|------------------------------------------------------------------------|-----------------------------------------|-------------------------------|-----------------------|-------------------------------------------------|
| Franklin Park Ninebark Playground Independence Square Hornbeam Millard | Herzl (yes)<br>YCCS-CCA (no)            | Douglass (Nearest<br>Library) | Scott 24              | CRED<br>UCAN                                    |
| Community Coalitions                                                   | Jobs for Youth                          | Block Clubs                   | MO Initiatives        | DV Delegates                                    |
| NLCCC                                                                  | One Summer Chicago<br>Chi Park District |                               | Street Outreach, MCMF |                                                 |

| Areas of concern                                                                                                                                                                                                                                                                 | Vacant Lots                                                                          | Business Corridor | Gas Stations                     |
|----------------------------------------------------------------------------------------------------------------------------------------------------------------------------------------------------------------------------------------------------------------------------------|--------------------------------------------------------------------------------------|-------------------|----------------------------------|
| <ol> <li>1. 13<sup>th</sup> &amp; Lawndale</li> <li>2. Henson School 13<sup>th</sup> &amp; Avers</li> <li>3. Franklin Park</li> <li>4. Central Park - 15<sup>th</sup> to</li> <li>Douglas</li> <li>5. 14<sup>th</sup> &amp; Kedvale</li> <li>6. Avers &amp; Roosevelt</li> </ol> | 16 <sup>th</sup> /Millard<br>16 <sup>th</sup> /Drake<br>16 <sup>th</sup> /Christiana | Roosevelt Rd.     | GoLo- Independence/<br>Roosevelt |