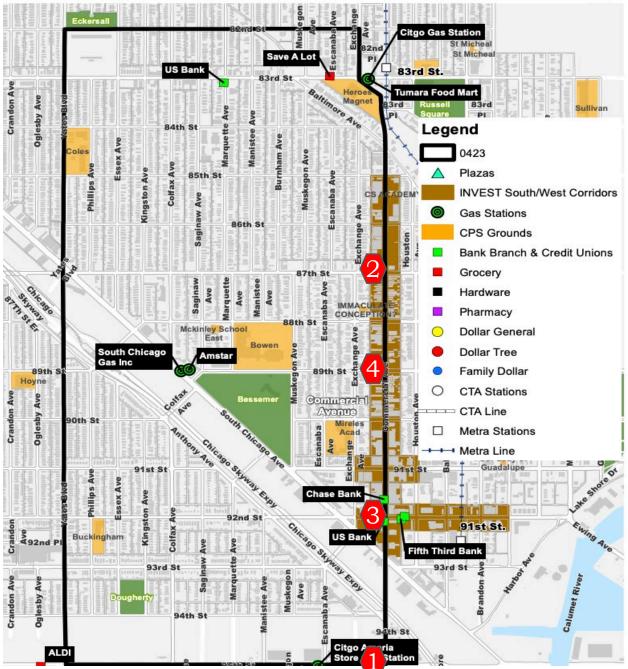

### **4.** Beat 1011 – North Lawndale

Roosevelt to 15<sup>th</sup> St. Kilbourn to Central Park Ave.

| Beat                                   | t 1011 Statis               | stics        |         |  |  |  |  |
|----------------------------------------|-----------------------------|--------------|---------|--|--|--|--|
| Boundaries: Roose                      | velt-15 <sup>th</sup> St /F | (enton-Centr | al Park |  |  |  |  |
| January 01, 2021 – June 13, 2021 (YTD) |                             |              |         |  |  |  |  |
| Type 2021 2020 2019                    |                             |              |         |  |  |  |  |
| Shootings                              | 16                          | 7            | 10      |  |  |  |  |
| Shooting Victims                       | 19                          | 12           | 13      |  |  |  |  |
| Homicide                               | 3                           | 0            | 3       |  |  |  |  |
| Shot Spotter Alerts                    | 361                         | 137          | 83      |  |  |  |  |
| Vehicular Hijackings                   | 6                           | 2            | 7       |  |  |  |  |
| Robberies                              | 26                          | 22           | 30      |  |  |  |  |
| Violent Crime                          | 96                          | 84           | 99      |  |  |  |  |

## \*\*Beat 1011 Community Breakdown Roosevelt to 15th St.

| Parks                                                                  | CPS Schools/ Safe<br>Passage            | CPL                           | Alderman              | Kilbourn to Central Park Ave<br>Street Outreach |
|------------------------------------------------------------------------|-----------------------------------------|-------------------------------|-----------------------|-------------------------------------------------|
| Franklin Park Ninebark Playground Independence Square Hornbeam Millard | Herzl (yes)<br>YCCS-CCA (no)            | Douglass (Nearest<br>Library) | Scott 24              | CRED<br>UCAN                                    |
| Community Coalitions                                                   | Jobs for Youth                          | Block Clubs                   | MO Initiatives        | DV Delegates                                    |
| NLCCC                                                                  | One Summer Chicago<br>Chi Park District |                               | Street Outreach, MCMF |                                                 |

| Areas of concern                                                                                                                                                                                                                                                                 | Vacant Lots                                                                          | Business Corridor | Gas Stations                     |
|----------------------------------------------------------------------------------------------------------------------------------------------------------------------------------------------------------------------------------------------------------------------------------|--------------------------------------------------------------------------------------|-------------------|----------------------------------|
| <ol> <li>1. 13<sup>th</sup> &amp; Lawndale</li> <li>2. Henson School 13<sup>th</sup> &amp; Avers</li> <li>3. Franklin Park</li> <li>4. Central Park - 15<sup>th</sup> to</li> <li>Douglas</li> <li>5. 14<sup>th</sup> &amp; Kedvale</li> <li>6. Avers &amp; Roosevelt</li> </ol> | 16 <sup>th</sup> /Millard<br>16 <sup>th</sup> /Drake<br>16 <sup>th</sup> /Christiana | Roosevelt Rd.     | GoLo- Independence/<br>Roosevelt |