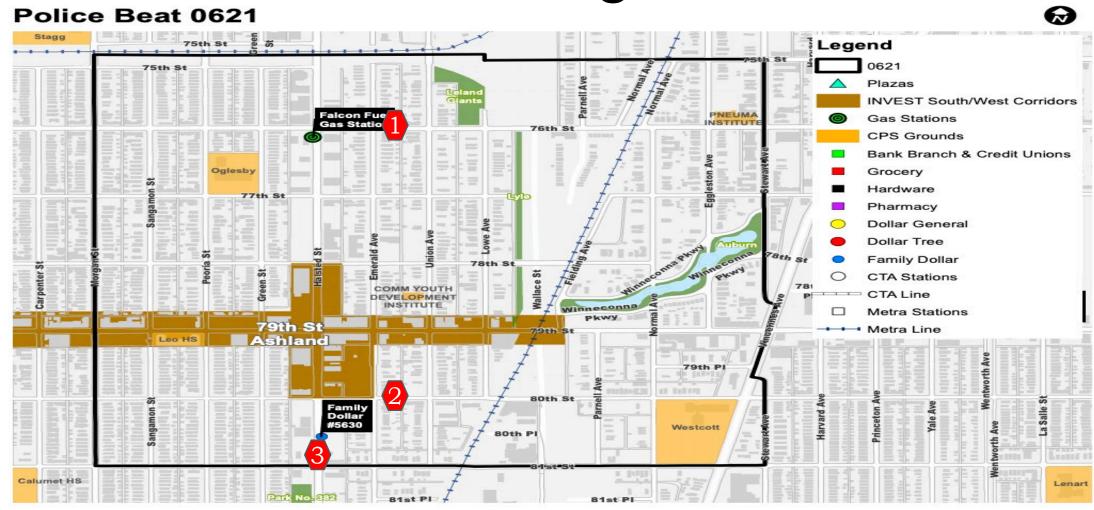

# 13. Beat 621 – Auburn-Gresham & Greater Grand Crossing 75th St. to 81st St. Morgan St. to Stewart A

Morgan St. to Stewart Ave

### **X** Beat 621 Community Breakdown

| Parks                    | CPS S<br>Passa | Schools/ Safe<br>age         | CPL                    |              | Alderman          |       | Street Outreach |
|--------------------------|----------------|------------------------------|------------------------|--------------|-------------------|-------|-----------------|
| Auburn<br>Lyle<br>Leland | _              | by (no)<br>cott (no)<br>(no) | Whitney You<br>branch) | ing (nearest | Sawyer 6, Moore17 |       | TADC            |
| Community Coalitions     | Jobs           | for Youth                    | Block Clubs            | ;            | MO Initiatives    |       | DV Delegates    |
|                          |                | Summer Chicago<br>arks Dist. |                        |              | Street Outreach   |       | Family Rescue   |
| Areas of concern         |                | Vacant Lots                  |                        | Business Co  | orridor           | Gas S | Stations        |

| Areas of concern                                                                                                          | Vacant Lots | Business Corridor    | Gas Stations |
|---------------------------------------------------------------------------------------------------------------------------|-------------|----------------------|--------------|
| <ol> <li>76<sup>th</sup> and Stewart</li> <li>80<sup>th</sup> and Stewart</li> <li>81<sup>st</sup> and Halsted</li> </ol> |             | 79 <sup>th</sup> St. |              |