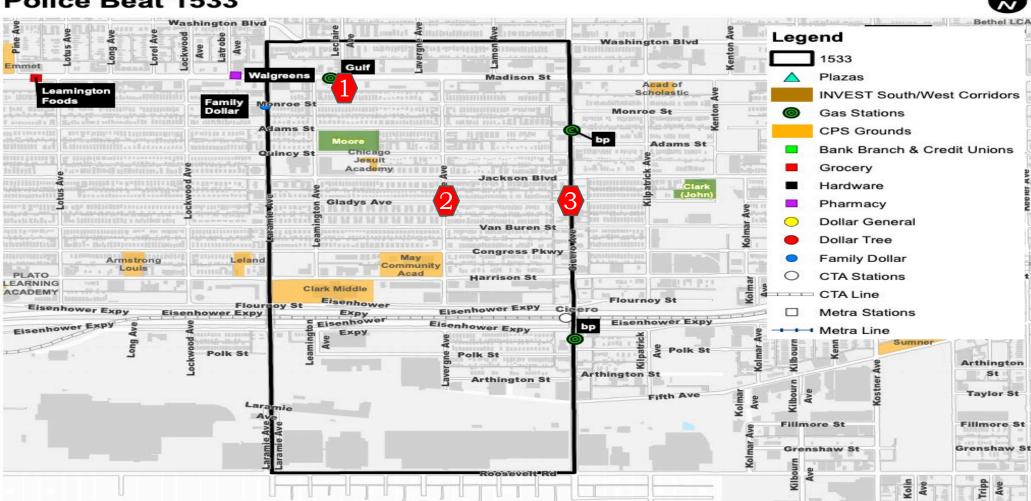

### **\*** 3. Beat 1533 – Austin

Police Beat 1533

Washington Blvd. To Roosevelt Rd. Laramie Ave. To Cicero Ave.

### **Beat 1533 Statistics** Boundaries: Washington - Roosevelt / Laramie - Cicero January 01, 2021 - June 13, 2021 (YTD) Type Shootings Shooting Victims Homicide ShotSpotter Alerts Vehicular Hijackings Robberies Violent Comp. Crime Gun Arrests

### ★ Beat 1533 Community Breakdown

| Parks                                                                                               | CPS S<br>Passa | Schools/ Safe<br>ge               | Chicago Pu   | blic Library  | Alderman                  |       | Street Outreach                          |
|-----------------------------------------------------------------------------------------------------|----------------|-----------------------------------|--------------|---------------|---------------------------|-------|------------------------------------------|
| Moore Park Playground                                                                               |                | d (yes)<br>ark (yes)              | Austin (near | rest library) | Ervin 28<br>Taliaferro 29 |       | INVC                                     |
| Community Coalitions                                                                                | Jobs           | for Youth                         | Block Club   |               | MO Initiatives            |       | DV Delegates                             |
| ACT                                                                                                 |                | Summer Chicago<br>ark District    |              |               | Street Outreach, M        | CMF   | Family Rescue                            |
| Areas of Concern                                                                                    |                | Vacant Lots                       |              | Business Co   | orridor                   | Gas S | Stations                                 |
| <ol> <li>Citgo Gas Station</li> <li>Gladys &amp; Cicero</li> <li>Gladys &amp; Lavergne</li> </ol>   |                | 4800-5000 W Madi<br>4846 W Monroe |              |               |                           |       | – Madison/ Cicero<br>Madison /Leamington |
| DFSS Delegates                                                                                      |                |                                   |              |               |                           |       |                                          |
| BUILD, WHA, ICARE, The Peace Corner, Circle Urban Ministries, Youth Outreach Services, By The hand. |                |                                   |              |               |                           |       |                                          |