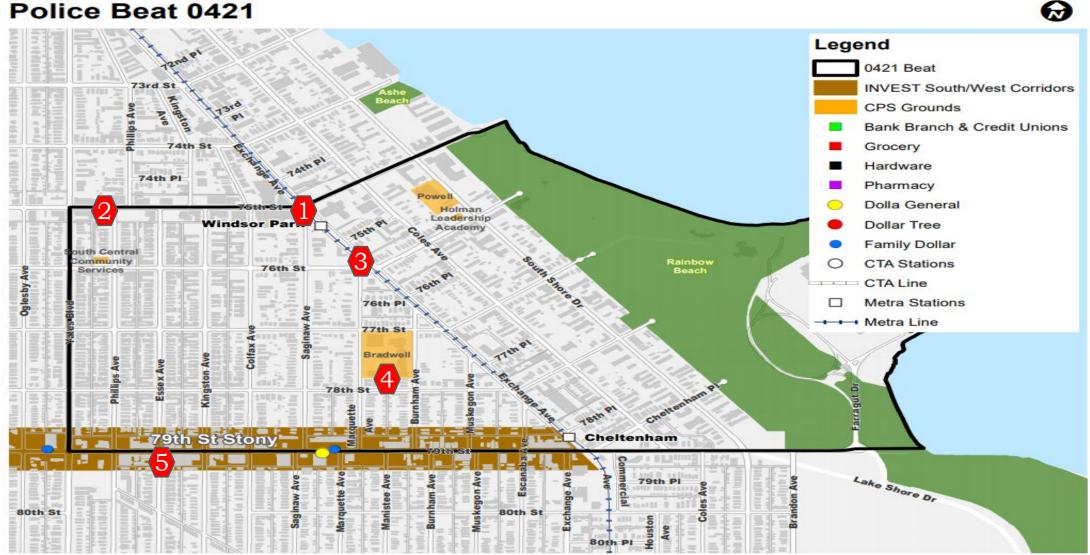

### Most Violent Beats (Summers 2018-2020)

- 1132 North Lawndale & West Garfield Park
- 2. 0421 South Shore
- 3. 1533 Austin
- 4. 1011 North Lawndale
- 5. 1112 West Humboldt Park
- 6. 0624 Greater Grand Crossing
- 7. 1122 West Garfield Park & West Humboldt Park
- 8. 0511 Pullman & Roseland
- 9. 1133 East Garfield Park, North Lawndale & West Garfield Park
- 10. 1131 North Lawndale & West Garfield Park
- 11. 0423 South Chicago
- 12. 1113 West Garfield Park
- 13. 0621 Auburn Gresham & Greater Grand Crossing
- 14. 1121 West Humboldt Park
- 15. 0623 Greater Grand Crossing