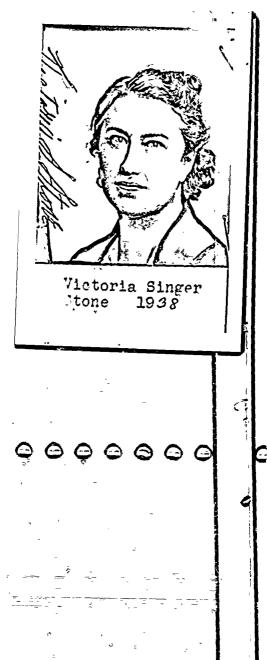

Will, upon the receipt of photographs of VICTORIA STONE from the Bureau Laboratory, furnish same to the New York Field Division and the Bureau:

Will, upon receipt of photostatic copies of DOROTHEA KEEN's application for a passport in 1939, forward same to the New York Field Division and the Bureau.

7:43 PM EVIT

Here Memorandum . United states government FLJ:JAG 100-16821 DATE: March 10, 1945 Director. FBI GUY HOTTEL, SAC, Washington FROM: ARTHUR ALEXANDROVITCH ADAMS SUBJECT: Internal Security - R Refer 5 IS Reference is made to the report of Special Agent FLOYD L. JONES dated March 9, 1945, at Washington, D. C., in the captioned matter. In accordance with the leads set out in that report, there are being forwarded herewith to the Bureau and New York Field Division two photographs of VIC-TORIA SINGER STONE, together with photostatic copies of application for passport dated July 16, 1937, and photostatic copies of an application for registration dated July 15, 1939, made by DOROTHEA KEEN, wife of ARTHUR ADAMS. Enclosures CC New York (encls) REGISTERED MAIL RECORDED INDEXED 8 MAR 27 1945