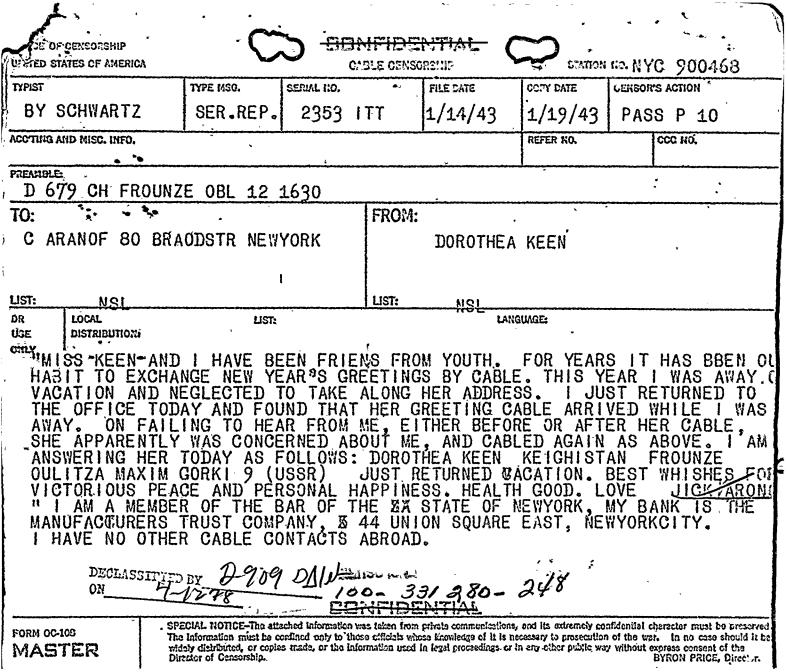

all mail to or from her be forwarded to the Bureau for Laboratory examination. Dorothea Keen has resided in the Soviet Union since 1935 and her known addresses there have been Moscow and Frounze. It is further requested that all back traffic be obtained. PURPOSE Len an age Dorothea Keen has been an agent of the Cheka, the OGPU and the NKVD. 100-331-280-248





COPIED AND FIEL "

30346K

5680 JAN 14

BY: NF INE

2359 JAN 14 111-1

RD 679 CH MERCUNZE OUL 12 1630 LC LARANOF

80 BROADSTR NEWYCRK

COLFTRN RECEIPT IN I'VE INS HIRE VI I WINTER !!

.. I DOROTHEA KEEN BOLL WATCH LIST

PASS AS DELETED:P10 \*REPEAT TELEGRAPH HEALTH

RECEIVER AND SENDER: NSL

1-0N1

2-10 ..

BUNE

100-33/26-248

SECURITY DIVISION - ROUTING -Mr Munford Mr. Alden

Buckley 在 10 社

ta inn "at son <sup>9</sup>ubaingham







|                |                               | •