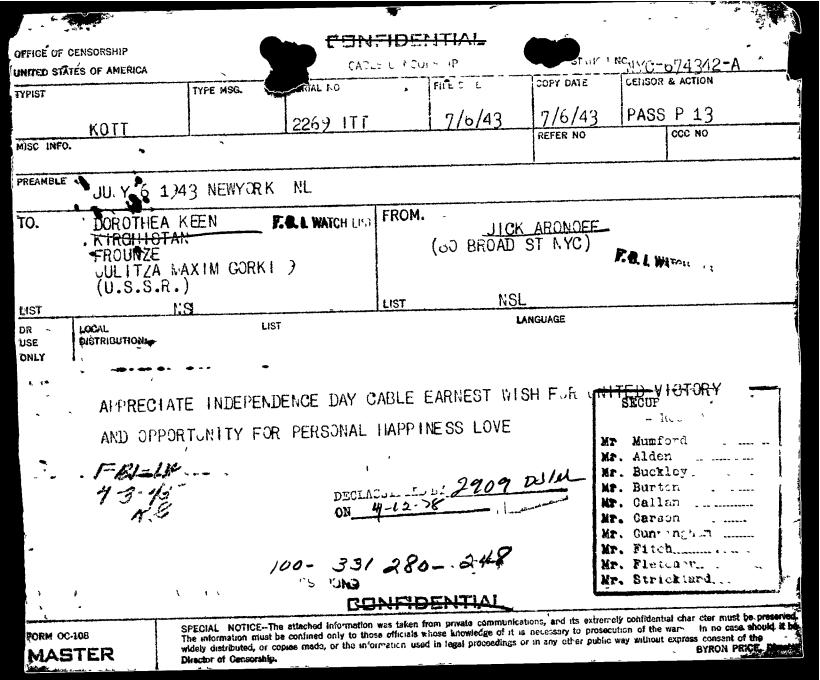

mail to or from her be forwarded to the Bureau for Laboratory examination. Dorothea Keen has resided in the Soviet Union since 1935 and her known addresses there have been Moscow and Frounze. It is further requested that all back traffic be obtained. PURPOSE Len an age Dorothea Keen has been an agent of the Cheka, the OGPU and the NKVD. 100-331-280-248





COPIED AND FIEL "

30346K

5680 JAN 14

BY: NF INE

2359 JAN 14 111-1

RD 679 CH MERCUNZE OUL 12 1630 LC LARANOF

80 BROADSTR NEWYCRK

COLFTRN RECEIPT IN I'VE INS HIRE VI I WINTER !!

.. I DOROTHEA KEEN BOLL WATCH LIST

PASS AS DELETED:P10 \*REPEAT TELEGRAPH HEALTH

RECEIVER AND SENDER: NSL

1-0N1

2-10 ..

BUNE

100-33/26-248

SECURITY DIVISION - ROUTING -Mr Munford Mr. Alden

Buckley 在 10 社

ta inn "at son <sup>9</sup>ubaingham







|                |                               | •