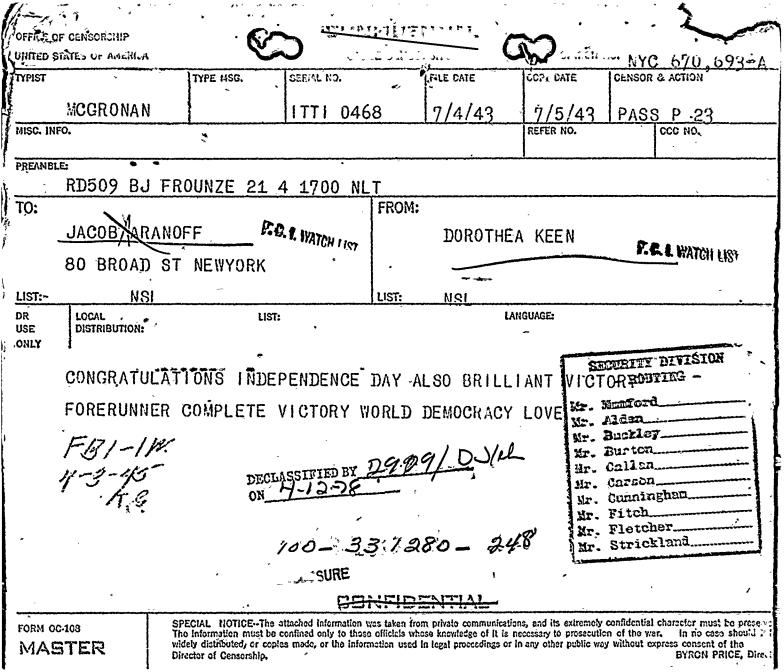

SURE BEHIND FUR INDEXED APR 25 1945

50 MAY 1019

 SECURITY DIV TDARD FORM NO. 64 - ROUTING Mr. Mumford ce Memo GOVERAMENT r. Buckley. LW: HEB. Wr. Burton Mr. D.M. Mac DATE: Marosh 1an 1945 dr. Carson\_\_\_\_ Mr. J. C. Strickland dr. Cunningham\_\_\_\_ FROM r. Fitch r. Fletcher\_\_\_\_ SUBJECT: INTERNAL SECURITY - R Strickland It is respectfully requested that the name of Dorothea Keen be placed on the Special Censorship Watch List and all mail to or from her be forwarded to the Bureau for Laboratory examination. Dorothea Keen has resided in the Soviet Union since 1935 and her known addresses there have been Moscow and Frounze. It is further requested that all back traffic be obtained. PURPOSE Len an age Dorothea Keen has been an agent of the Cheka, the OGPU and the NKVD. 100-331-280-248





COPIED AND FIEL "

30346K

5680 JAN 14

BY: NF INE

2359 JAN 14 111-1

RD 679 CH MERCUNZE OUL 12 1630 LC LARANOF

80 BROADSTR NEWYCRK

COLFTRN RECEIPT IN I'VE INS HIRE VI I WINTER !!

.. I DOROTHEA KEEN BOLL WATCH LIST

PASS AS DELETED:P10 \*REPEAT TELEGRAPH HEALTH

RECEIVER AND SENDER: NSL

1-0N1

2-10 ..

BUNE

100-33/26-248

SECURITY DIVISION - ROUTING -Mr Munford Mr. Alden

Buckley 在 10 社

ta inn "at son <sup>9</sup>ubaingham







|                |                               | •