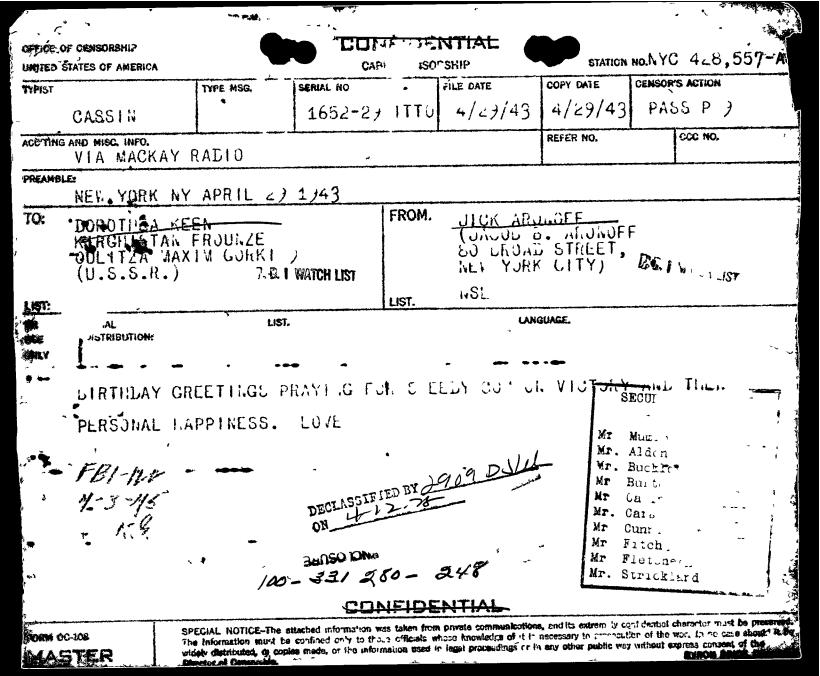

ll mail to or from her be forwarded to the Bureau for Laboratory examination. Dorothea Keen has resided in the Soviet Union since 1935 and her known addresses there have been Moscow and Frounze. It is further requested that all back traffic be obtained. PURPOSE Len an age Dorothea Keen has been an agent of the Cheka, the OGPU and the NKVD. 100-331-280-248





COPIED AND FIEL "

30346K

5680 JAN 14

BY: NF INE

2359 JAN 14 111-1

RD 679 CH MERCUNZE OUL 12 1630 LC LARANOF

80 BROADSTR NEWYCRK

COLFTRN RECEIPT IN I'VE INS HIRE VI I WINTER !!

.. I DOROTHEA KEEN BOLL WATCH LIST

PASS AS DELETED:P10 \*REPEAT TELEGRAPH HEALTH

RECEIVER AND SENDER: NSL

1-0N1

2-10 ..

BUNE

100-33/26-248

SECURITY DIVISION - ROUTING -Mr Munford Mr. Alden

Buckley 在 10 社

ta inn "at son <sup>9</sup>ubaingham







|                |                               | •