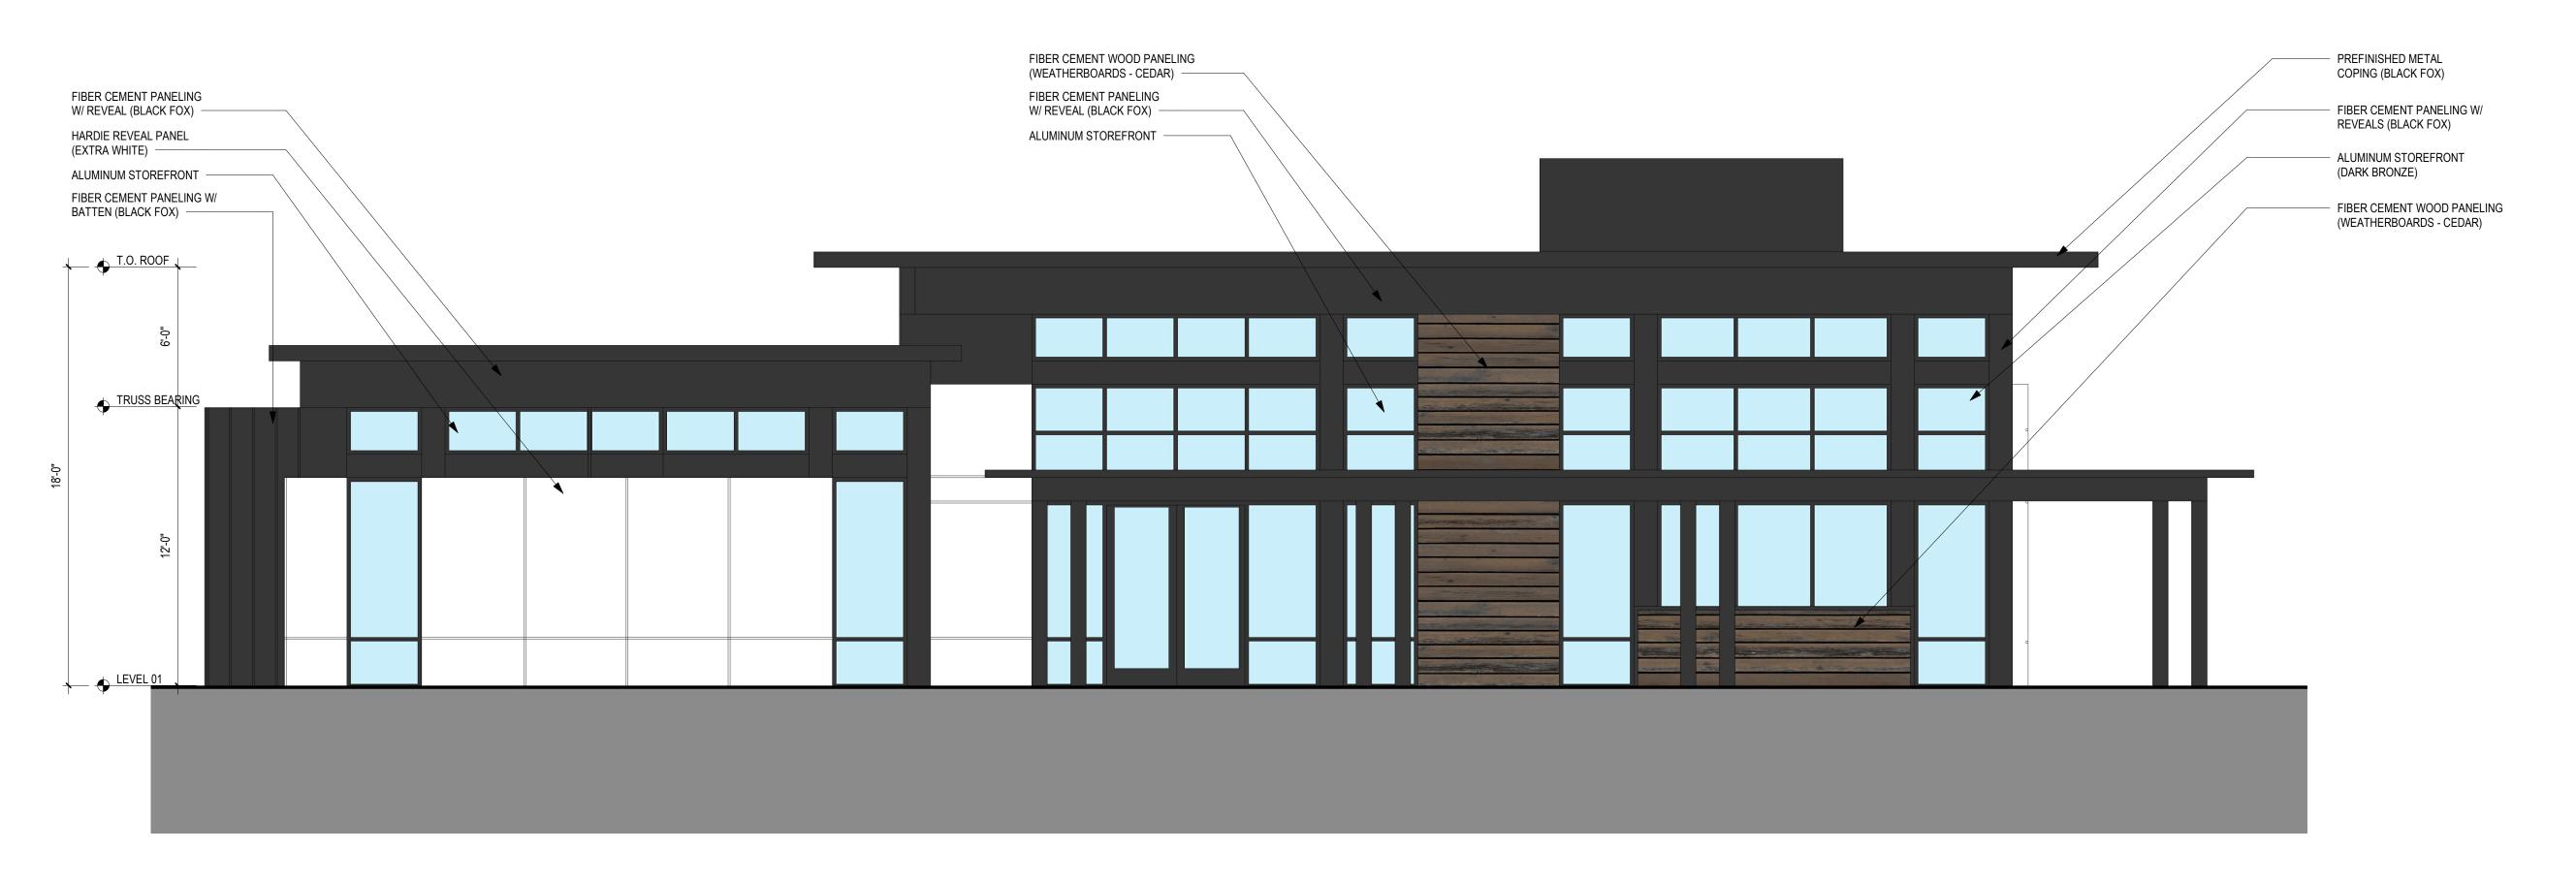

SCALE: 1/4" = 1'-0"

CLUBHOUSE - NORTH ELEVATION

SCALE: 1/4" = 1'-0"

CH1-0'

© The Preston Partnership, LLC

CLUBHOUSE - SOUTH ELEVATION

SCALE: 1/4" - 1/0"

CLUBHOUSE - NORTH ELEVATION

SCALE: 1/4" = 1'-0"