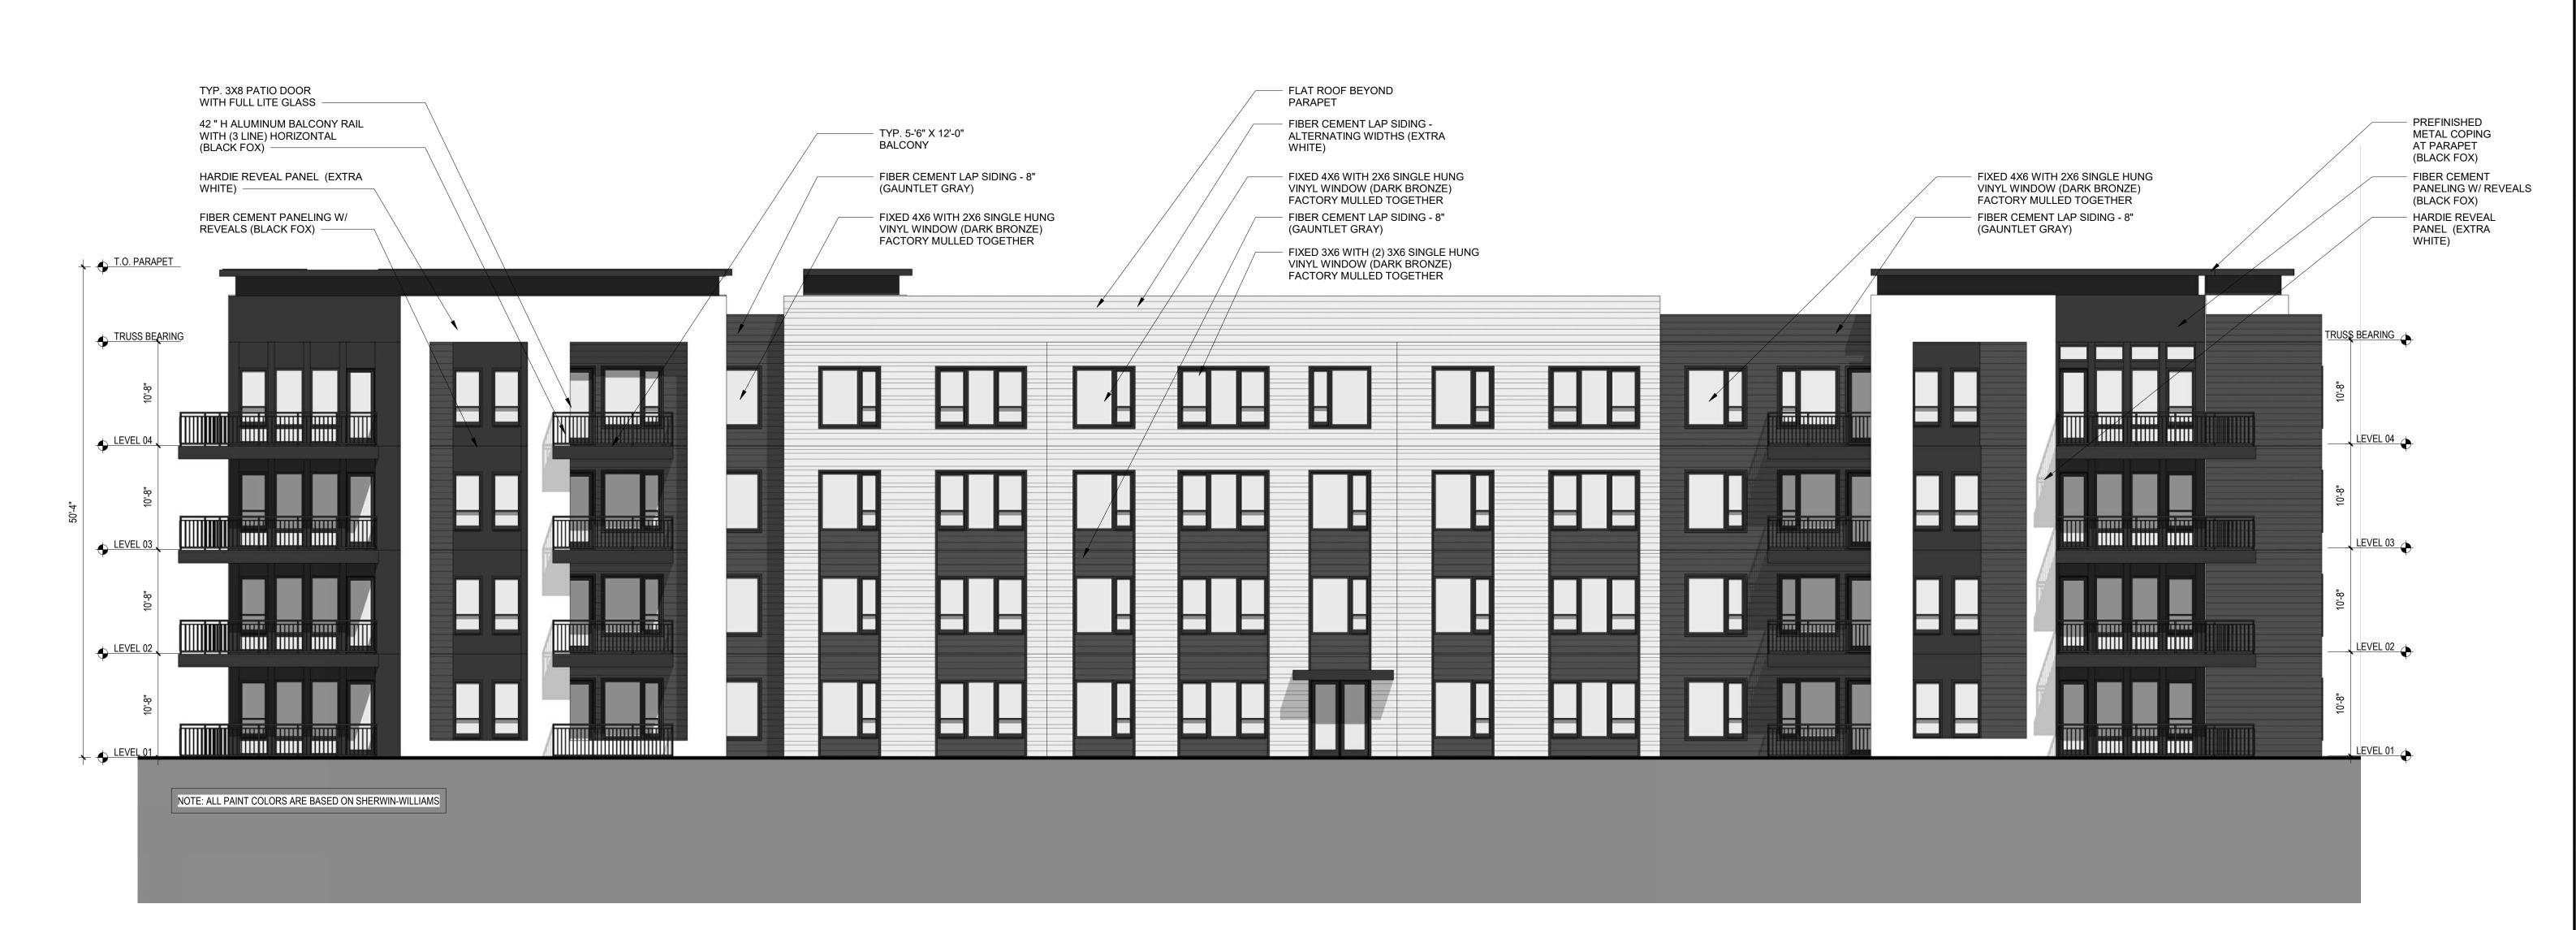

#### FIBER CEMENT LAP SIDING - 8" (BLACK FOX) -TYP. 3X8 PATIO DOOR PREFINISHED METAL WITH FULL LITE GLASS COPING AT PARAPET TYP. 5-'6" X 12'-0" (BLACK FOX) BALCONY -FIXED 4X6 WITH 2X6 SINGLE HUNG FIXED 4X6 WITH 2X6 SINGLE HUNG PREFINISHED METAL FIXED 4X6 WITH 2X6 SINGLE HUNG PREFINISHED METAL VINYL WINDOW (DARK BRONZE) VINYL WINDOW (DARK BRONZE) COPING AT PARAPET COPING AT PARAPET VINYL WINDOW (DARK BRONZE) HARDIE REVEAL PANEL FACTORY MULLED TOGETHER FACTORY MULLED TOGETHER FACTORY MULLED TOGETHER (BLACK FOX) (BLACK FOX) (EXTRA WHITE) -FLAT ROOF BEYOND FIBER CEMENT 42 " H ALUMINUM BALCONY PARAPET PANELING W/ REVEALS FIBER CEMENT LAP SIDING -FIXED 3X6 WITH (2) 3X6 SINGLE FIXED 3X6 WITH (2) 3X6 SINGLE RAIL WITH (3 LINE) (BLACK FOX) HORIZONTÀL (BLÁCK FOX) HUNG VINYL WINDOW (DARK HUNG VINYL WINDOW (DARK 8" (GAUNTLET GRAY) FIBER CEMENT LAP SIDING -BRONZE) FACTORY MULLED BRONZE) FACTORY MULLED 8" (GAUNTLET GRAY) TOGETHÉR FIBER CEMENT TOGETHER TYP. 3X8 PATIO DOOR HARDIE REVEAL PANEL PANELING W/ REVEALS WITH FULL LITE GLASS (EXTRA WHITE) (BLACK FOX) -FIBER CEMENT LAP FIBER CEMENT LAP SIDING -FIBER CEMENT LAP SIDING - ALTERNATING 8" (GAUNTLET GRAY) SIDING - ALTERNATING WIDTHS (EXTRA WHITE) WIDTHS (EXTRA WHITE) TRUSS BEARING TRUSS BEARING Maria IIIIII IIIIII LEVEL 03 NOTE: ALL PAINT COLORS ARE BASED ON SHERWIN-WILLIAMS

BLDG 1 - SOUTH ELEVATION

**NORTH ELEVATION NORTH ELEVATION NORTH ELEVATION NORTH ELEVATION NORTH ELEVATION** 

PRESTON

**ARCHITECT** The Preston Partnership, LLC 115 Perimeter Center Place, Suite 1000 Atlanta, Georgia 30346 Contact: Andrew Butler Tel. 478.542.4599