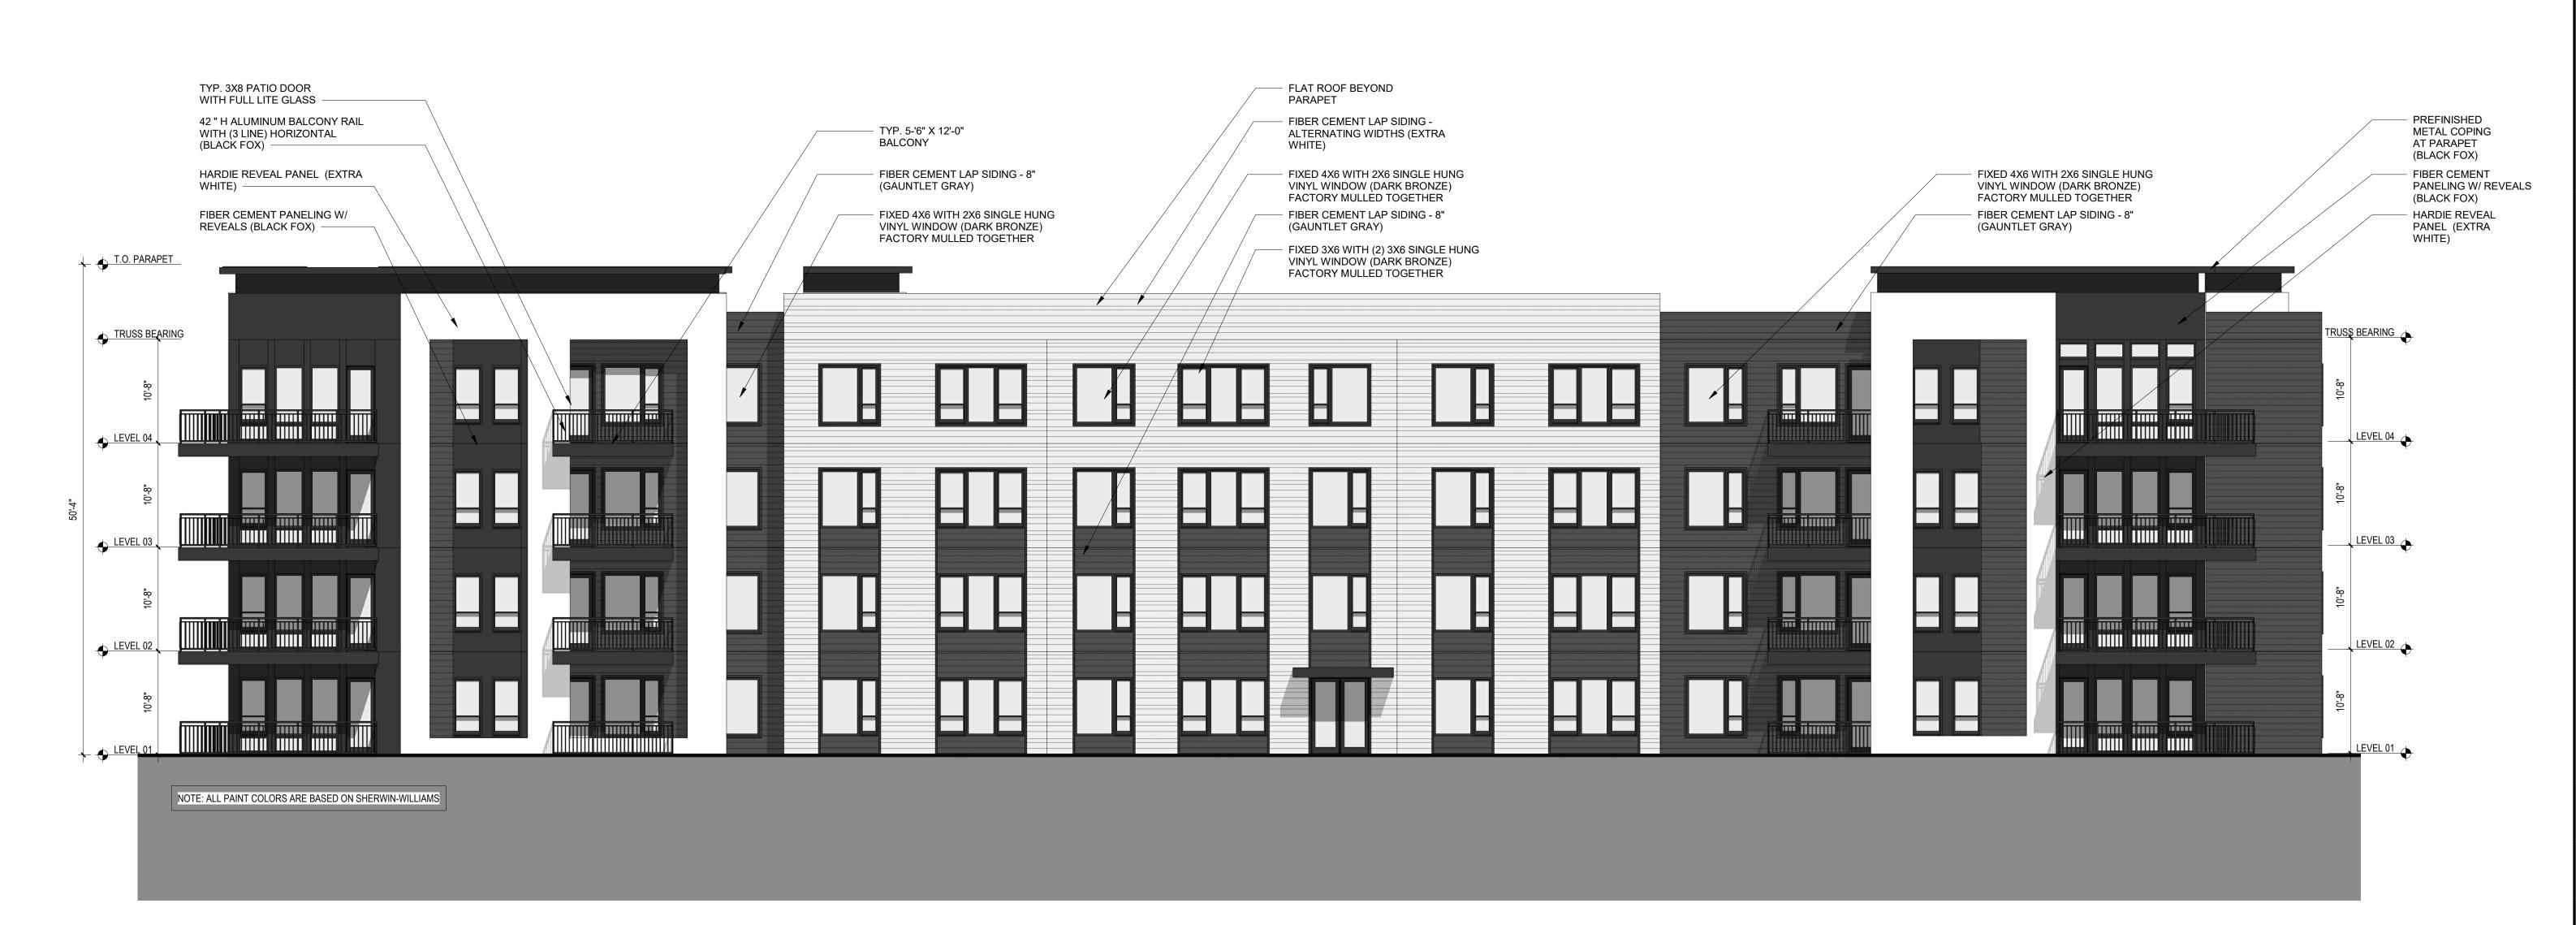

#### FIBER CEMENT LAP SIDING - 8" (BLACK FOX) -TYP. 3X8 PATIO DOOR PREFINISHED METAL WITH FULL LITE GLASS COPING AT PARAPET TYP. 5-'6" X 12'-0" (BLACK FOX) BALCONY -FIXED 4X6 WITH 2X6 SINGLE HUNG FIXED 4X6 WITH 2X6 SINGLE HUNG PREFINISHED METAL FIXED 4X6 WITH 2X6 SINGLE HUNG PREFINISHED METAL VINYL WINDOW (DARK BRONZE) VINYL WINDOW (DARK BRONZE) COPING AT PARAPET COPING AT PARAPET VINYL WINDOW (DARK BRONZE) HARDIE REVEAL PANEL FACTORY MULLED TOGETHER FACTORY MULLED TOGETHER FACTORY MULLED TOGETHER (BLACK FOX) (BLACK FOX) (EXTRA WHITE) -FLAT ROOF BEYOND FIBER CEMENT 42 " H ALUMINUM BALCONY PARAPET PANELING W/ REVEALS FIBER CEMENT LAP SIDING -FIXED 3X6 WITH (2) 3X6 SINGLE FIXED 3X6 WITH (2) 3X6 SINGLE RAIL WITH (3 LINE) (BLACK FOX) HORIZONTÀL (BLÁCK FOX) HUNG VINYL WINDOW (DARK HUNG VINYL WINDOW (DARK 8" (GAUNTLET GRAY) FIBER CEMENT LAP SIDING -BRONZE) FACTORY MULLED BRONZE) FACTORY MULLED 8" (GAUNTLET GRAY) TOGETHÉR FIBER CEMENT TOGETHER TYP. 3X8 PATIO DOOR HARDIE REVEAL PANEL PANELING W/ REVEALS WITH FULL LITE GLASS (EXTRA WHITE) (BLACK FOX) -FIBER CEMENT LAP FIBER CEMENT LAP SIDING -FIBER CEMENT LAP SIDING - ALTERNATING 8" (GAUNTLET GRAY) SIDING - ALTERNATING WIDTHS (EXTRA WHITE) WIDTHS (EXTRA WHITE) TRUSS BEARING TRUSS BEARING LEVEL 03 NOTE: ALL PAINT COLORS ARE BASED ON SHERWIN-WILLIAMS

BLDG 1 - SOUTH ELEVATION

1 BLDG 1 - EAST ELEVATION

NOT TO SCALE