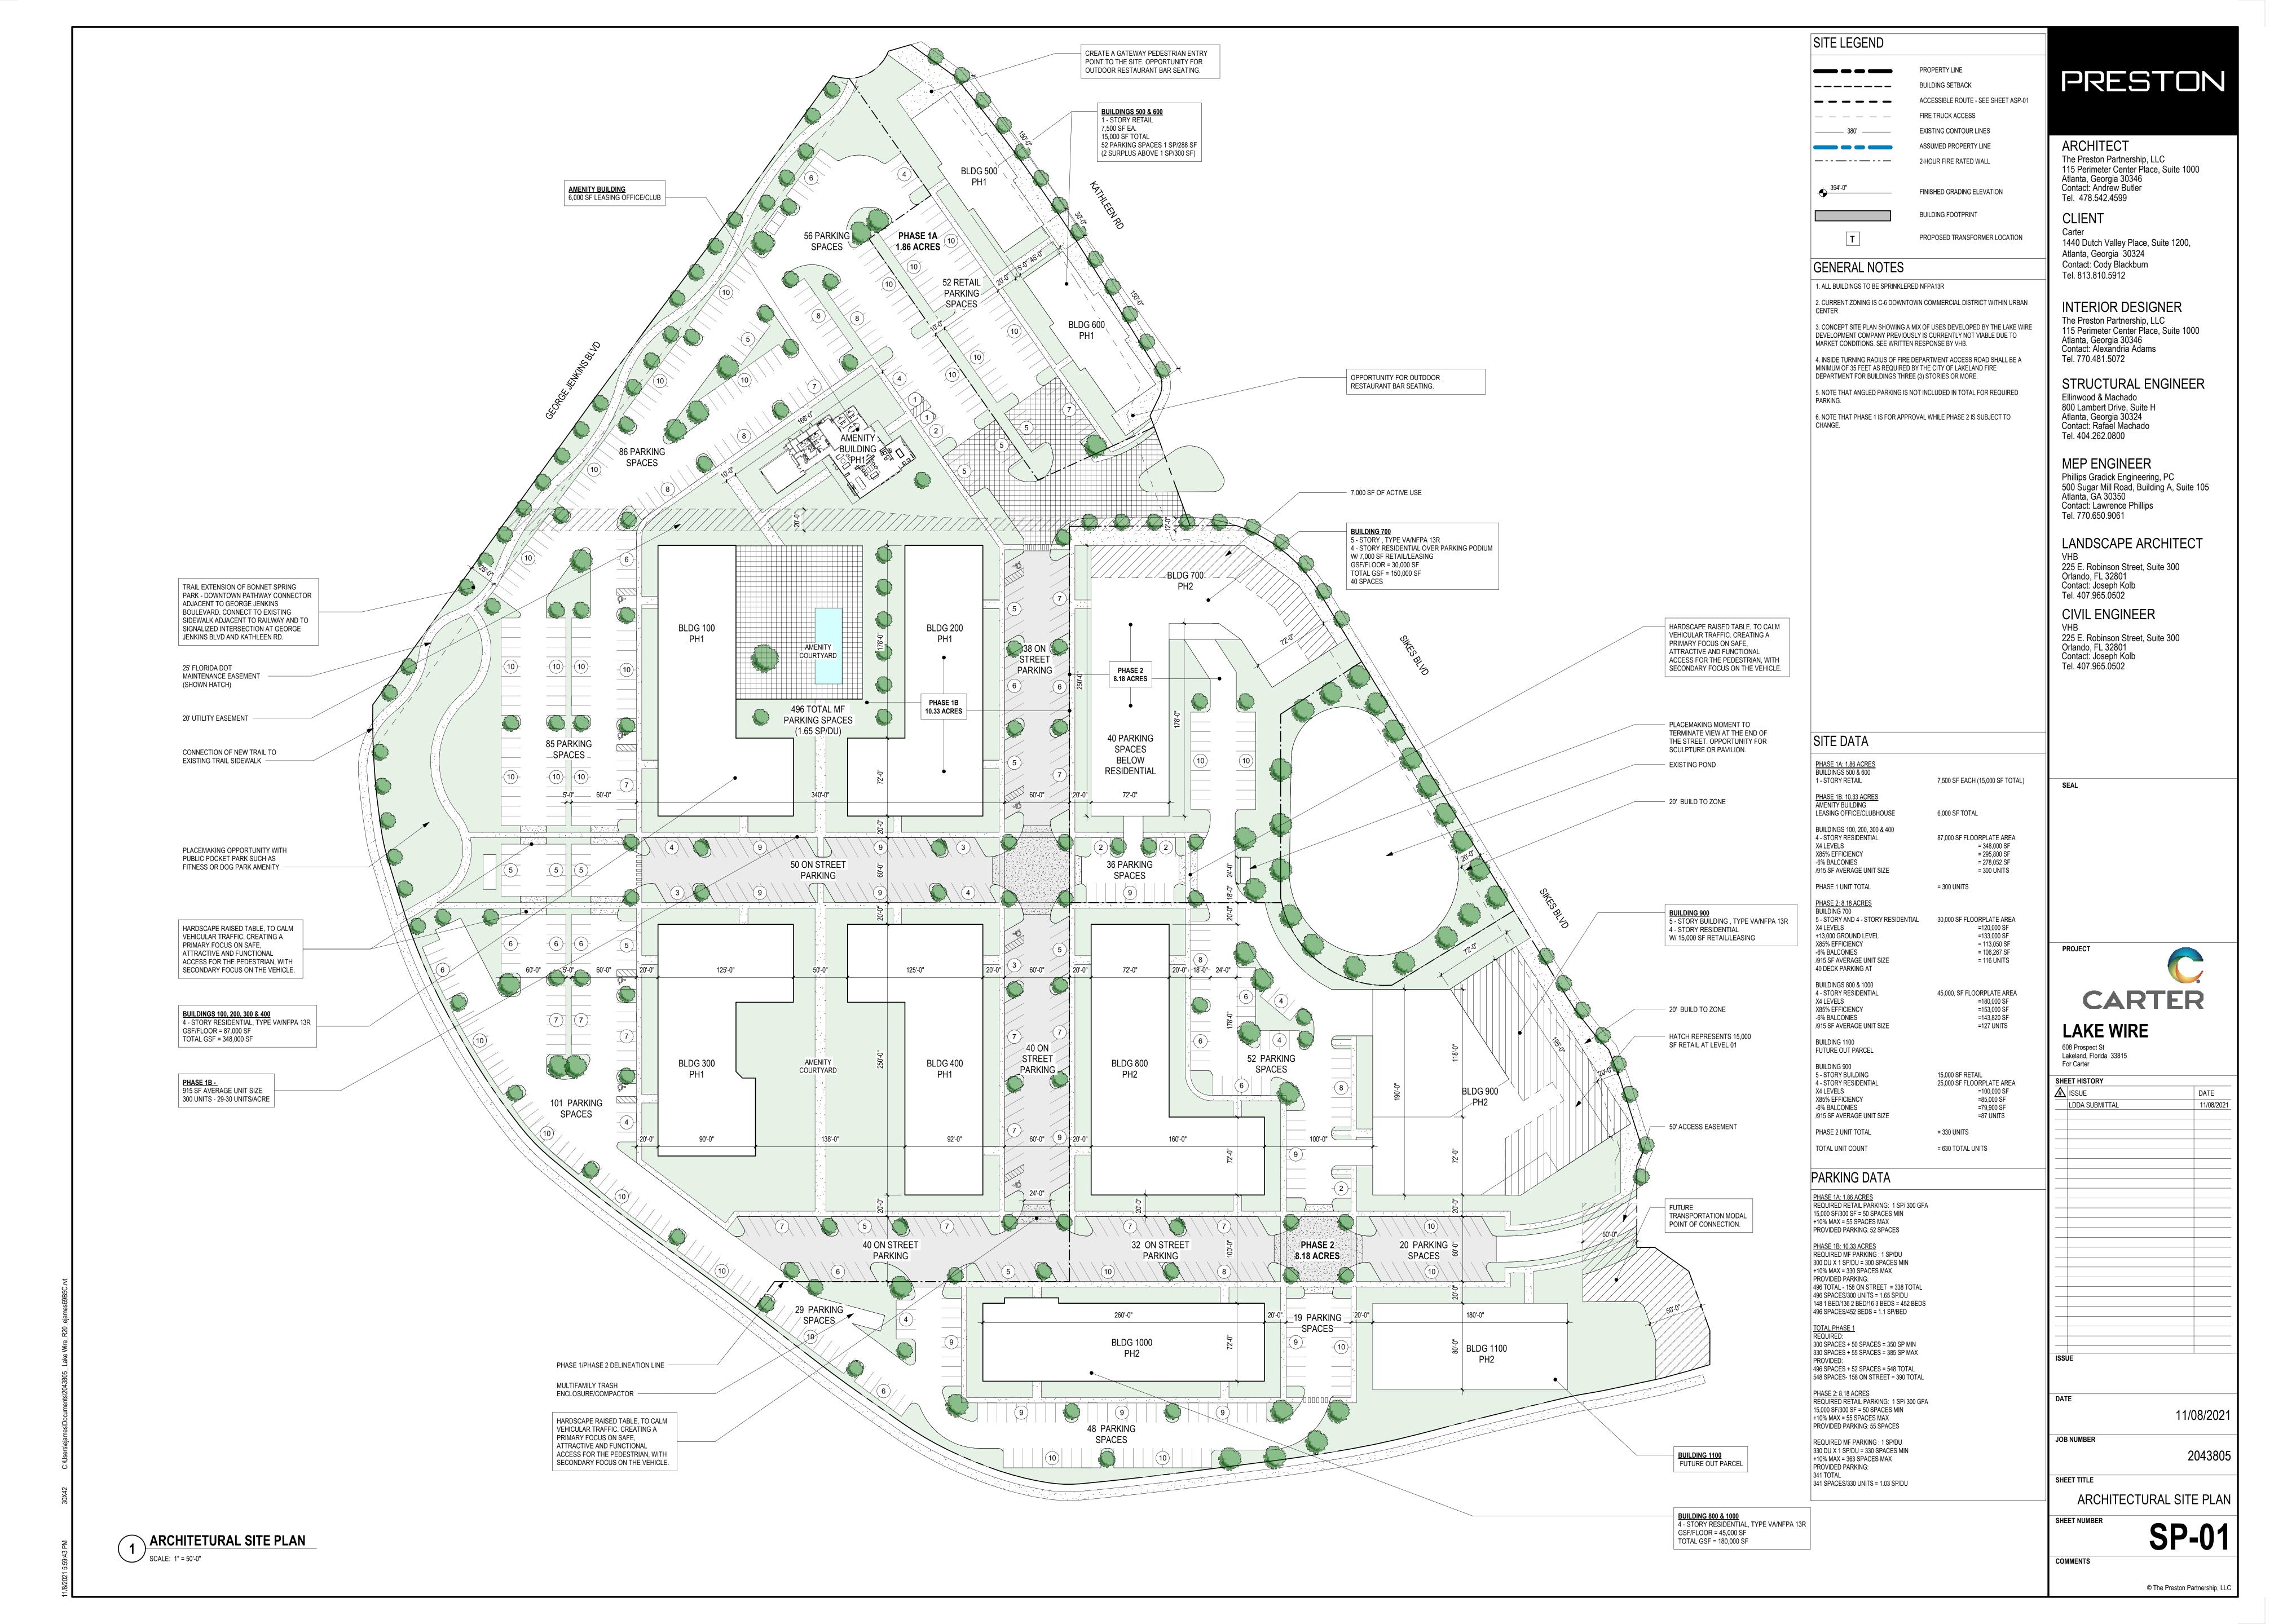

#### Summary of Basic Design Guidelines

LDDA • 117 N. Kentucky Ave • Lakeland FL 33801

Addressing the Street – All new construction and alterations should build to their front (public right of way) property line - usually the inside edge of the public sidewalk. If a gap exists between the property line and the existing streetscaped sidewalk, it should be filled in with identical or compatible paving (not landscaping), essentially widening the sidewalk.

Filling the Site – All new construction and alterations should fully fill the site (property) with building, without creating setbacks from any property line. Exceptions should be limited to the rear property line whenever

possible. An example would be outside loading and/or parking areas that are created at the rear of the building, but not to the side(s).

Articulating the Building Façade – Recognizing the need to respond to pedestrians instead of automobiles, building facades should be "broken down" into visually manageable sections of approximately 20-30 feet in width. Following traditional design principles, the ground floor should be visually distinguished from the upper floors and the roofline distinguished from the remainder of the façade, even if it is a flat roof. Awnings should be incorporated over storefronts, again broken into no more than 20 to 30 foot sections.

Creating Transparency – At least 50% of the ground floor façade(s) should be transparent, preferably using traditional glass storefronts. Glass should have little reflectivity but instead be transparent to the outside viewer.

Downtown Residential – When residential uses are developed, they should occur on the second floor and above, leaving a portion of the useable space on the ground floor for retail, restaurant, service and/or office uses. The design principle of distinguishing the ground floor from upper floors applies here as well. Ground floor residential (100%) can and should be allowed in downtown residential (non-commercial) districts.

Building Height - Building height will be determined primarily by the marketplace. And, height limitations set by zoning can receive a variance if justified. However, the vast majority of Downtown Lakeland buildings are from two to four stories in height, creating a human-scaled environment that is comfortable and enhances the street experience.

To maintain and extend this scale and character, buildings should be at least two stories in height or at least appear to be. Alternatively, tall buildings need only set back their upper levels to eliminate their out-of-scale height impact on the pedestrian.

Site and Landscape - The City of Lakeland's Land Development Code contains requirements for site development and landscaping in Article 4.

http://www.lakelandgov.net/departments/community-development/land-developmentcode/
While the City is responsible for improvements within the public right of way downtown, property owners should use landscape and hardscape materials to screen and enhance those parts of their property that are not covered by building. This includes parking lots, loading areas, retention areas, mechanical equipment and trash containers. To the extent possible, this "infrastructure" should not be visible from the street(s). What is most important is buffering the public sidewalk and this is best done with tree canopy, creating a "three dimensional" separation of public and private areas. Fences or high walls should not be used here, but may be used on side and rear property lines and to screen dumpsters and the like. Chain link fencing is not allowed along property lines. Instead, use traditional "picket" or "board on board" fencing made of durable materials, but not wood. If chain link must be used on the site to secure equipment, etc., it should be powder coated or vinyl coated and not "raw" or "natural" metal.