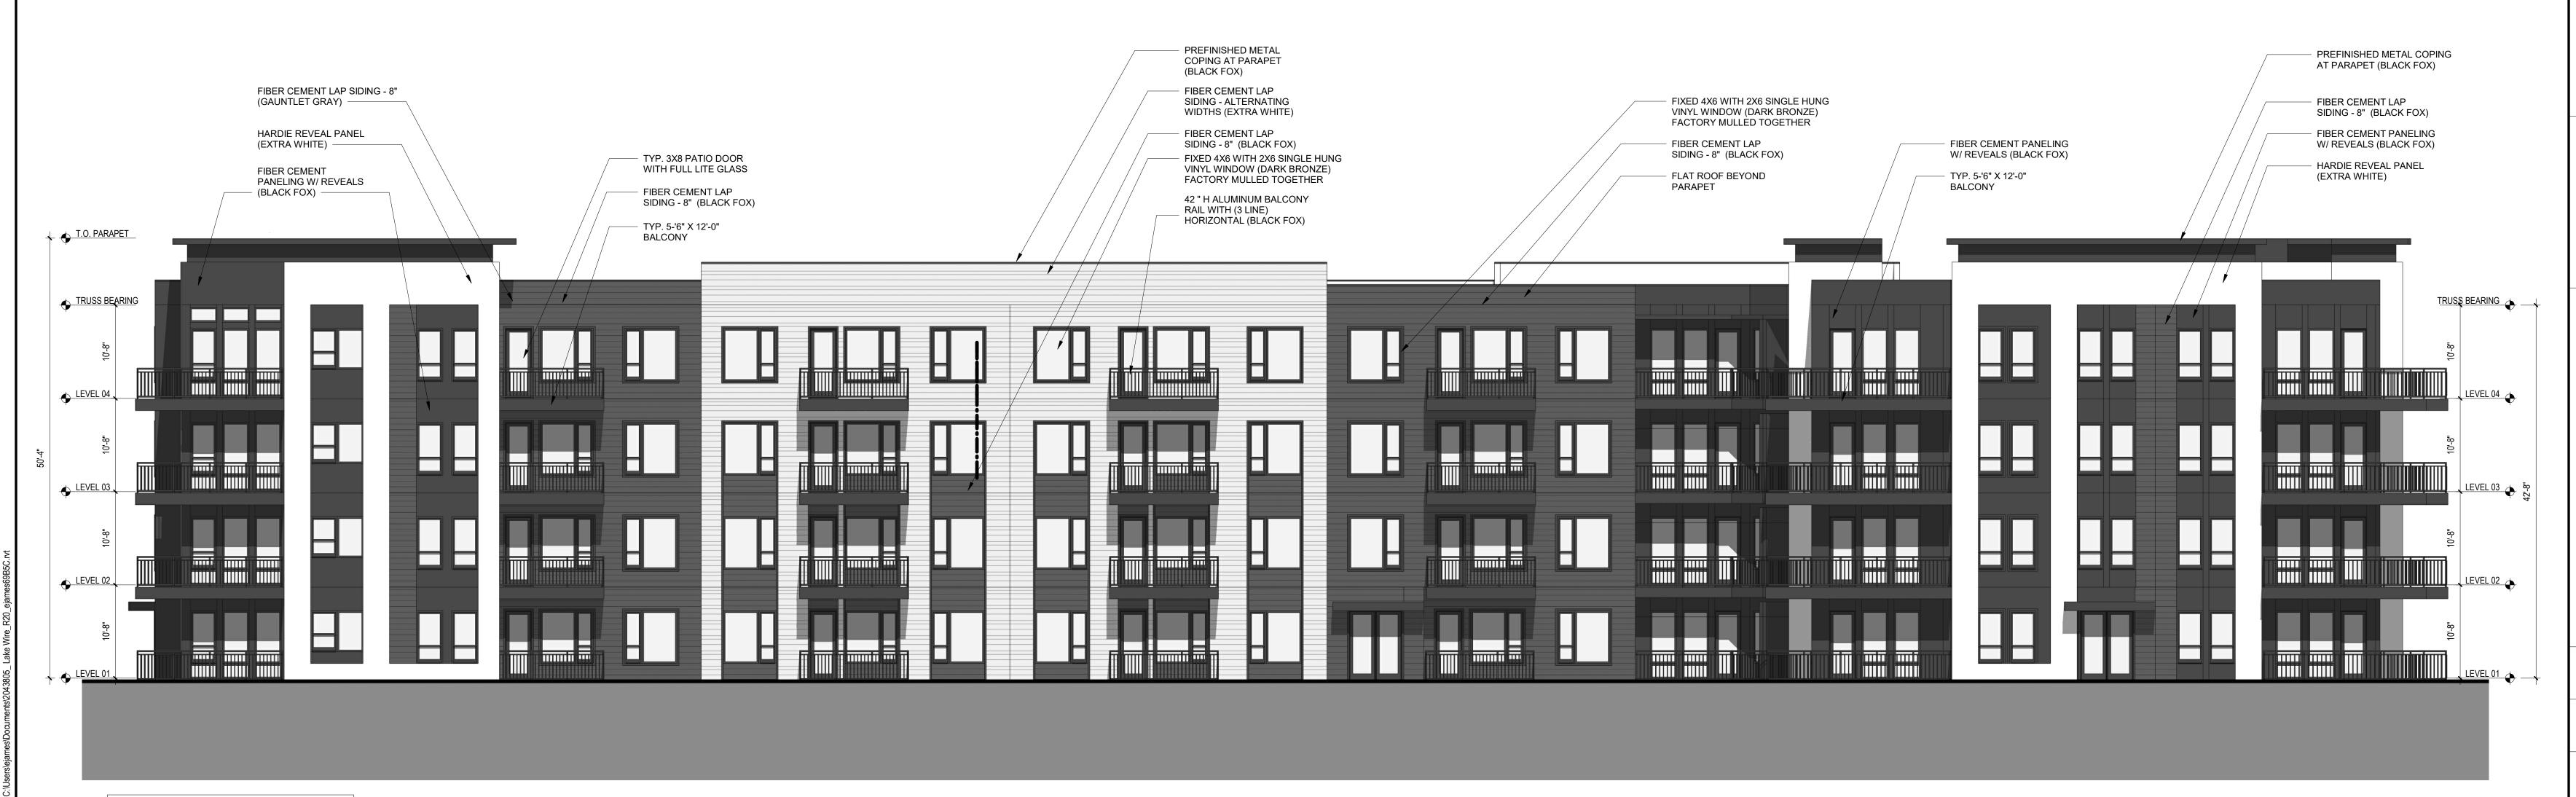

#### FIBER CEMENT LAP SIDING - 8" (BLACK FOX) -TYP. 3X8 PATIO DOOR PREFINISHED METAL WITH FULL LITE GLASS COPING AT PARAPET TYP. 5-'6" X 12'-0" (BLACK FOX) BALCONY -FIXED 4X6 WITH 2X6 SINGLE HUNG FIXED 4X6 WITH 2X6 SINGLE HUNG PREFINISHED METAL FIXED 4X6 WITH 2X6 SINGLE HUNG PREFINISHED METAL VINYL WINDOW (DARK BRONZE) VINYL WINDOW (DARK BRONZE) COPING AT PARAPET COPING AT PARAPET VINYL WINDOW (DARK BRONZE) HARDIE REVEAL PANEL FACTORY MULLED TOGETHER FACTORY MULLED TOGETHER FACTORY MULLED TOGETHER (BLACK FOX) (BLACK FOX) (EXTRA WHITE) -FLAT ROOF BEYOND FIBER CEMENT 42 " H ALUMINUM BALCONY PARAPET PANELING W/ REVEALS FIBER CEMENT LAP SIDING -FIXED 3X6 WITH (2) 3X6 SINGLE FIXED 3X6 WITH (2) 3X6 SINGLE RAIL WITH (3 LINE) (BLACK FOX) HORIZONTÀL (BLÁCK FOX) HUNG VINYL WINDOW (DARK HUNG VINYL WINDOW (DARK 8" (GAUNTLET GRAY) FIBER CEMENT LAP SIDING -BRONZE) FACTORY MULLED BRONZE) FACTORY MULLED 8" (GAUNTLET GRAY) TOGETHÉR FIBER CEMENT TOGETHER TYP. 3X8 PATIO DOOR HARDIE REVEAL PANEL PANELING W/ REVEALS WITH FULL LITE GLASS (EXTRA WHITE) (BLACK FOX) -FIBER CEMENT LAP FIBER CEMENT LAP SIDING -FIBER CEMENT LAP SIDING - ALTERNATING 8" (GAUNTLET GRAY) SIDING - ALTERNATING WIDTHS (EXTRA WHITE) WIDTHS (EXTRA WHITE) TRUSS BEARING TRUSS BEARING LEVEL 03 NOTE: ALL PAINT COLORS ARE BASED ON SHERWIN-WILLIAMS

BLDG 1 - SOUTH ELEVATION

1 BLDG 1 - EAST ELEVATION

NOT TO SCALE