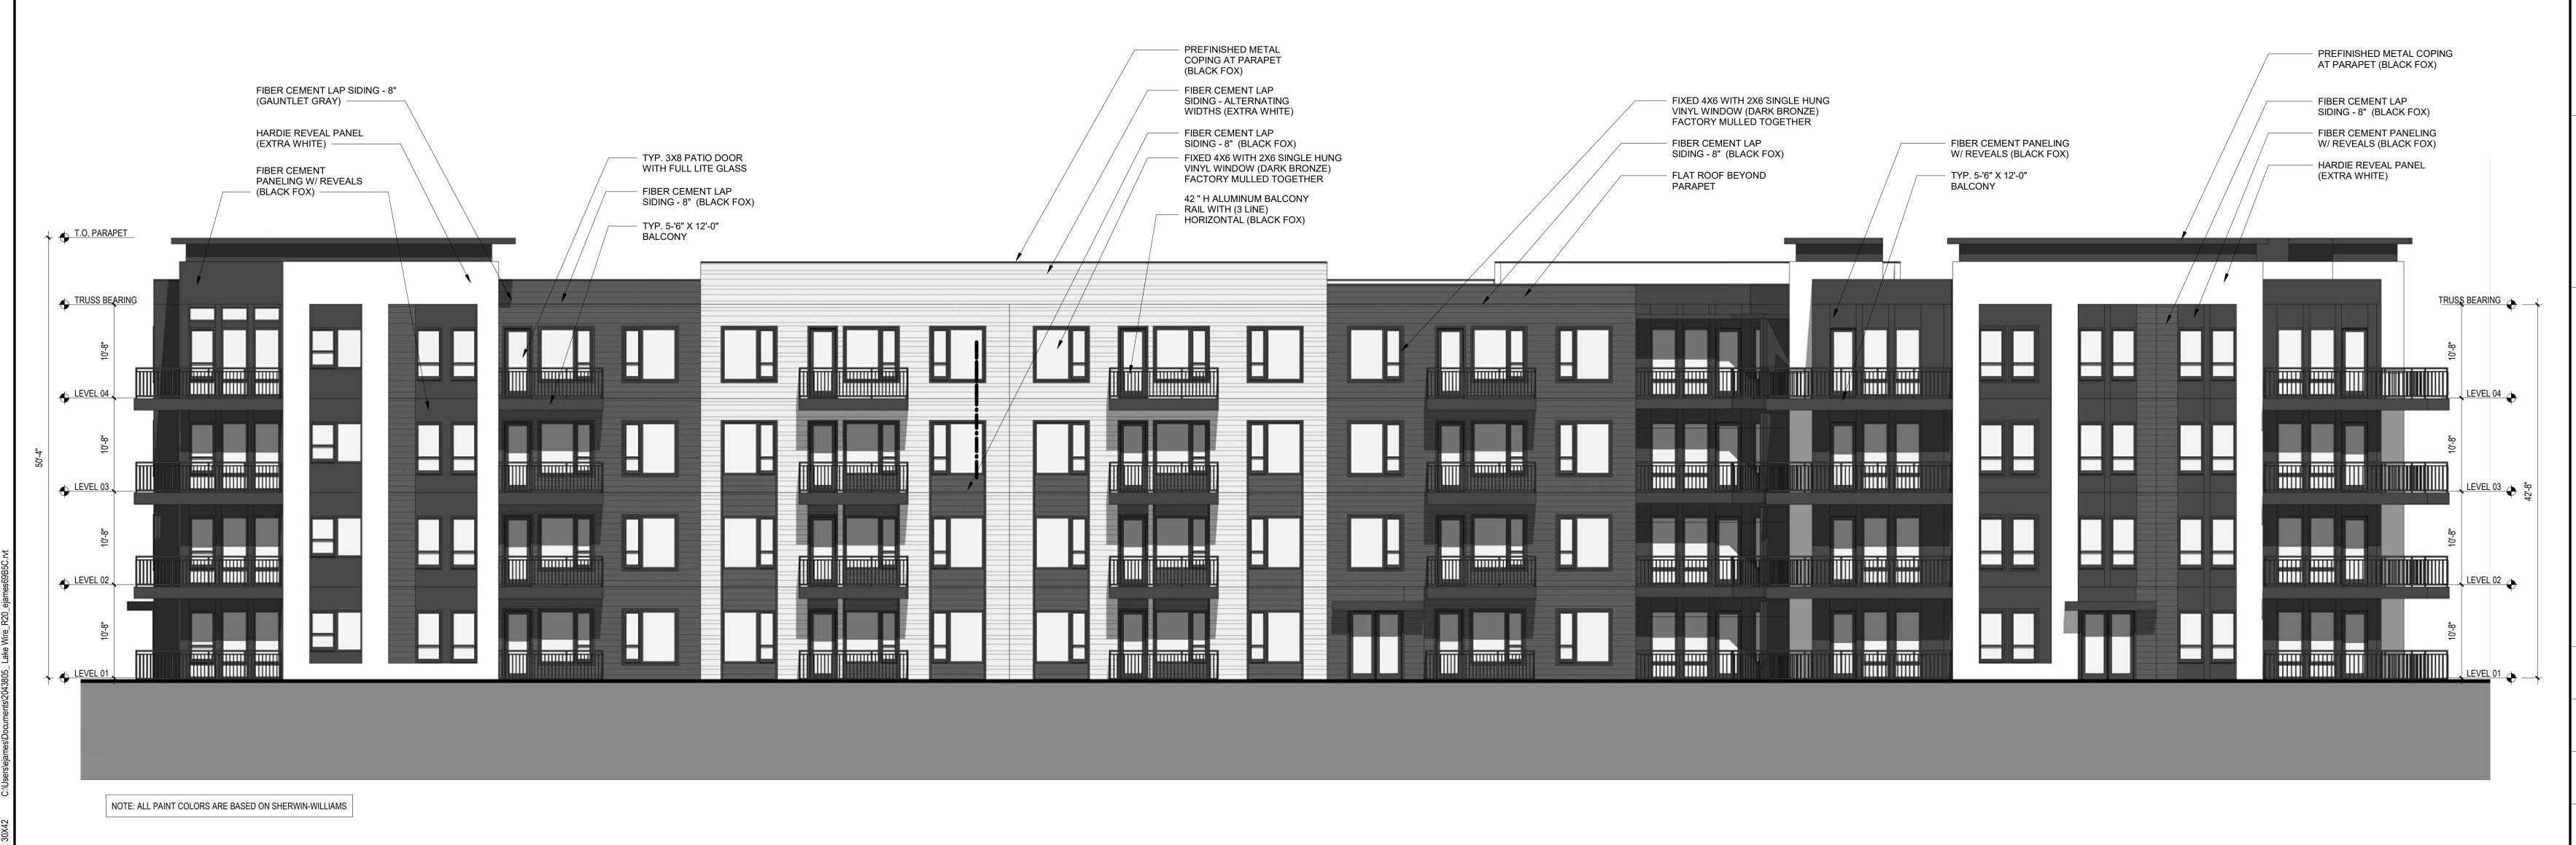

#### FIBER CEMENT LAP SIDING - 8" (BLACK FOX) -TYP. 3X8 PATIO DOOR PREFINISHED METAL WITH FULL LITE GLASS COPING AT PARAPET TYP. 5-'6" X 12'-0" (BLACK FOX) BALCONY -FIXED 4X6 WITH 2X6 SINGLE HUNG FIXED 4X6 WITH 2X6 SINGLE HUNG PREFINISHED METAL FIXED 4X6 WITH 2X6 SINGLE HUNG PREFINISHED METAL VINYL WINDOW (DARK BRONZE) VINYL WINDOW (DARK BRONZE) COPING AT PARAPET COPING AT PARAPET VINYL WINDOW (DARK BRONZE) HARDIE REVEAL PANEL FACTORY MULLED TOGETHER FACTORY MULLED TOGETHER FACTORY MULLED TOGETHER (BLACK FOX) (BLACK FOX) (EXTRA WHITE) -FLAT ROOF BEYOND FIBER CEMENT 42 " H ALUMINUM BALCONY PARAPET PANELING W/ REVEALS FIBER CEMENT LAP SIDING -FIXED 3X6 WITH (2) 3X6 SINGLE FIXED 3X6 WITH (2) 3X6 SINGLE RAIL WITH (3 LINE) (BLACK FOX) HORIZONTÀL (BLÁCK FOX) HUNG VINYL WINDOW (DARK HUNG VINYL WINDOW (DARK 8" (GAUNTLET GRAY) FIBER CEMENT LAP SIDING -BRONZE) FACTORY MULLED BRONZE) FACTORY MULLED 8" (GAUNTLET GRAY) TOGETHÉR FIBER CEMENT TOGETHER TYP. 3X8 PATIO DOOR HARDIE REVEAL PANEL PANELING W/ REVEALS WITH FULL LITE GLASS (EXTRA WHITE) (BLACK FOX) -FIBER CEMENT LAP FIBER CEMENT LAP SIDING -FIBER CEMENT LAP SIDING - ALTERNATING 8" (GAUNTLET GRAY) SIDING - ALTERNATING WIDTHS (EXTRA WHITE) WIDTHS (EXTRA WHITE) TRUSS BEARING TRUSS BEARING Maria IIIIII IIIIII LEVEL 03 NOTE: ALL PAINT COLORS ARE BASED ON SHERWIN-WILLIAMS

BLDG 1 - SOUTH ELEVATION

**NORTH ELEVATION NORTH ELEVATION NORTH ELEVATION NORTH ELEVATION NORTH ELEVATION** 

PRESTON

**ARCHITECT** The Preston Partnership, LLC 115 Perimeter Center Place, Suite 1000 Atlanta, Georgia 30346 Contact: Andrew Butler Tel. 478.542.4599