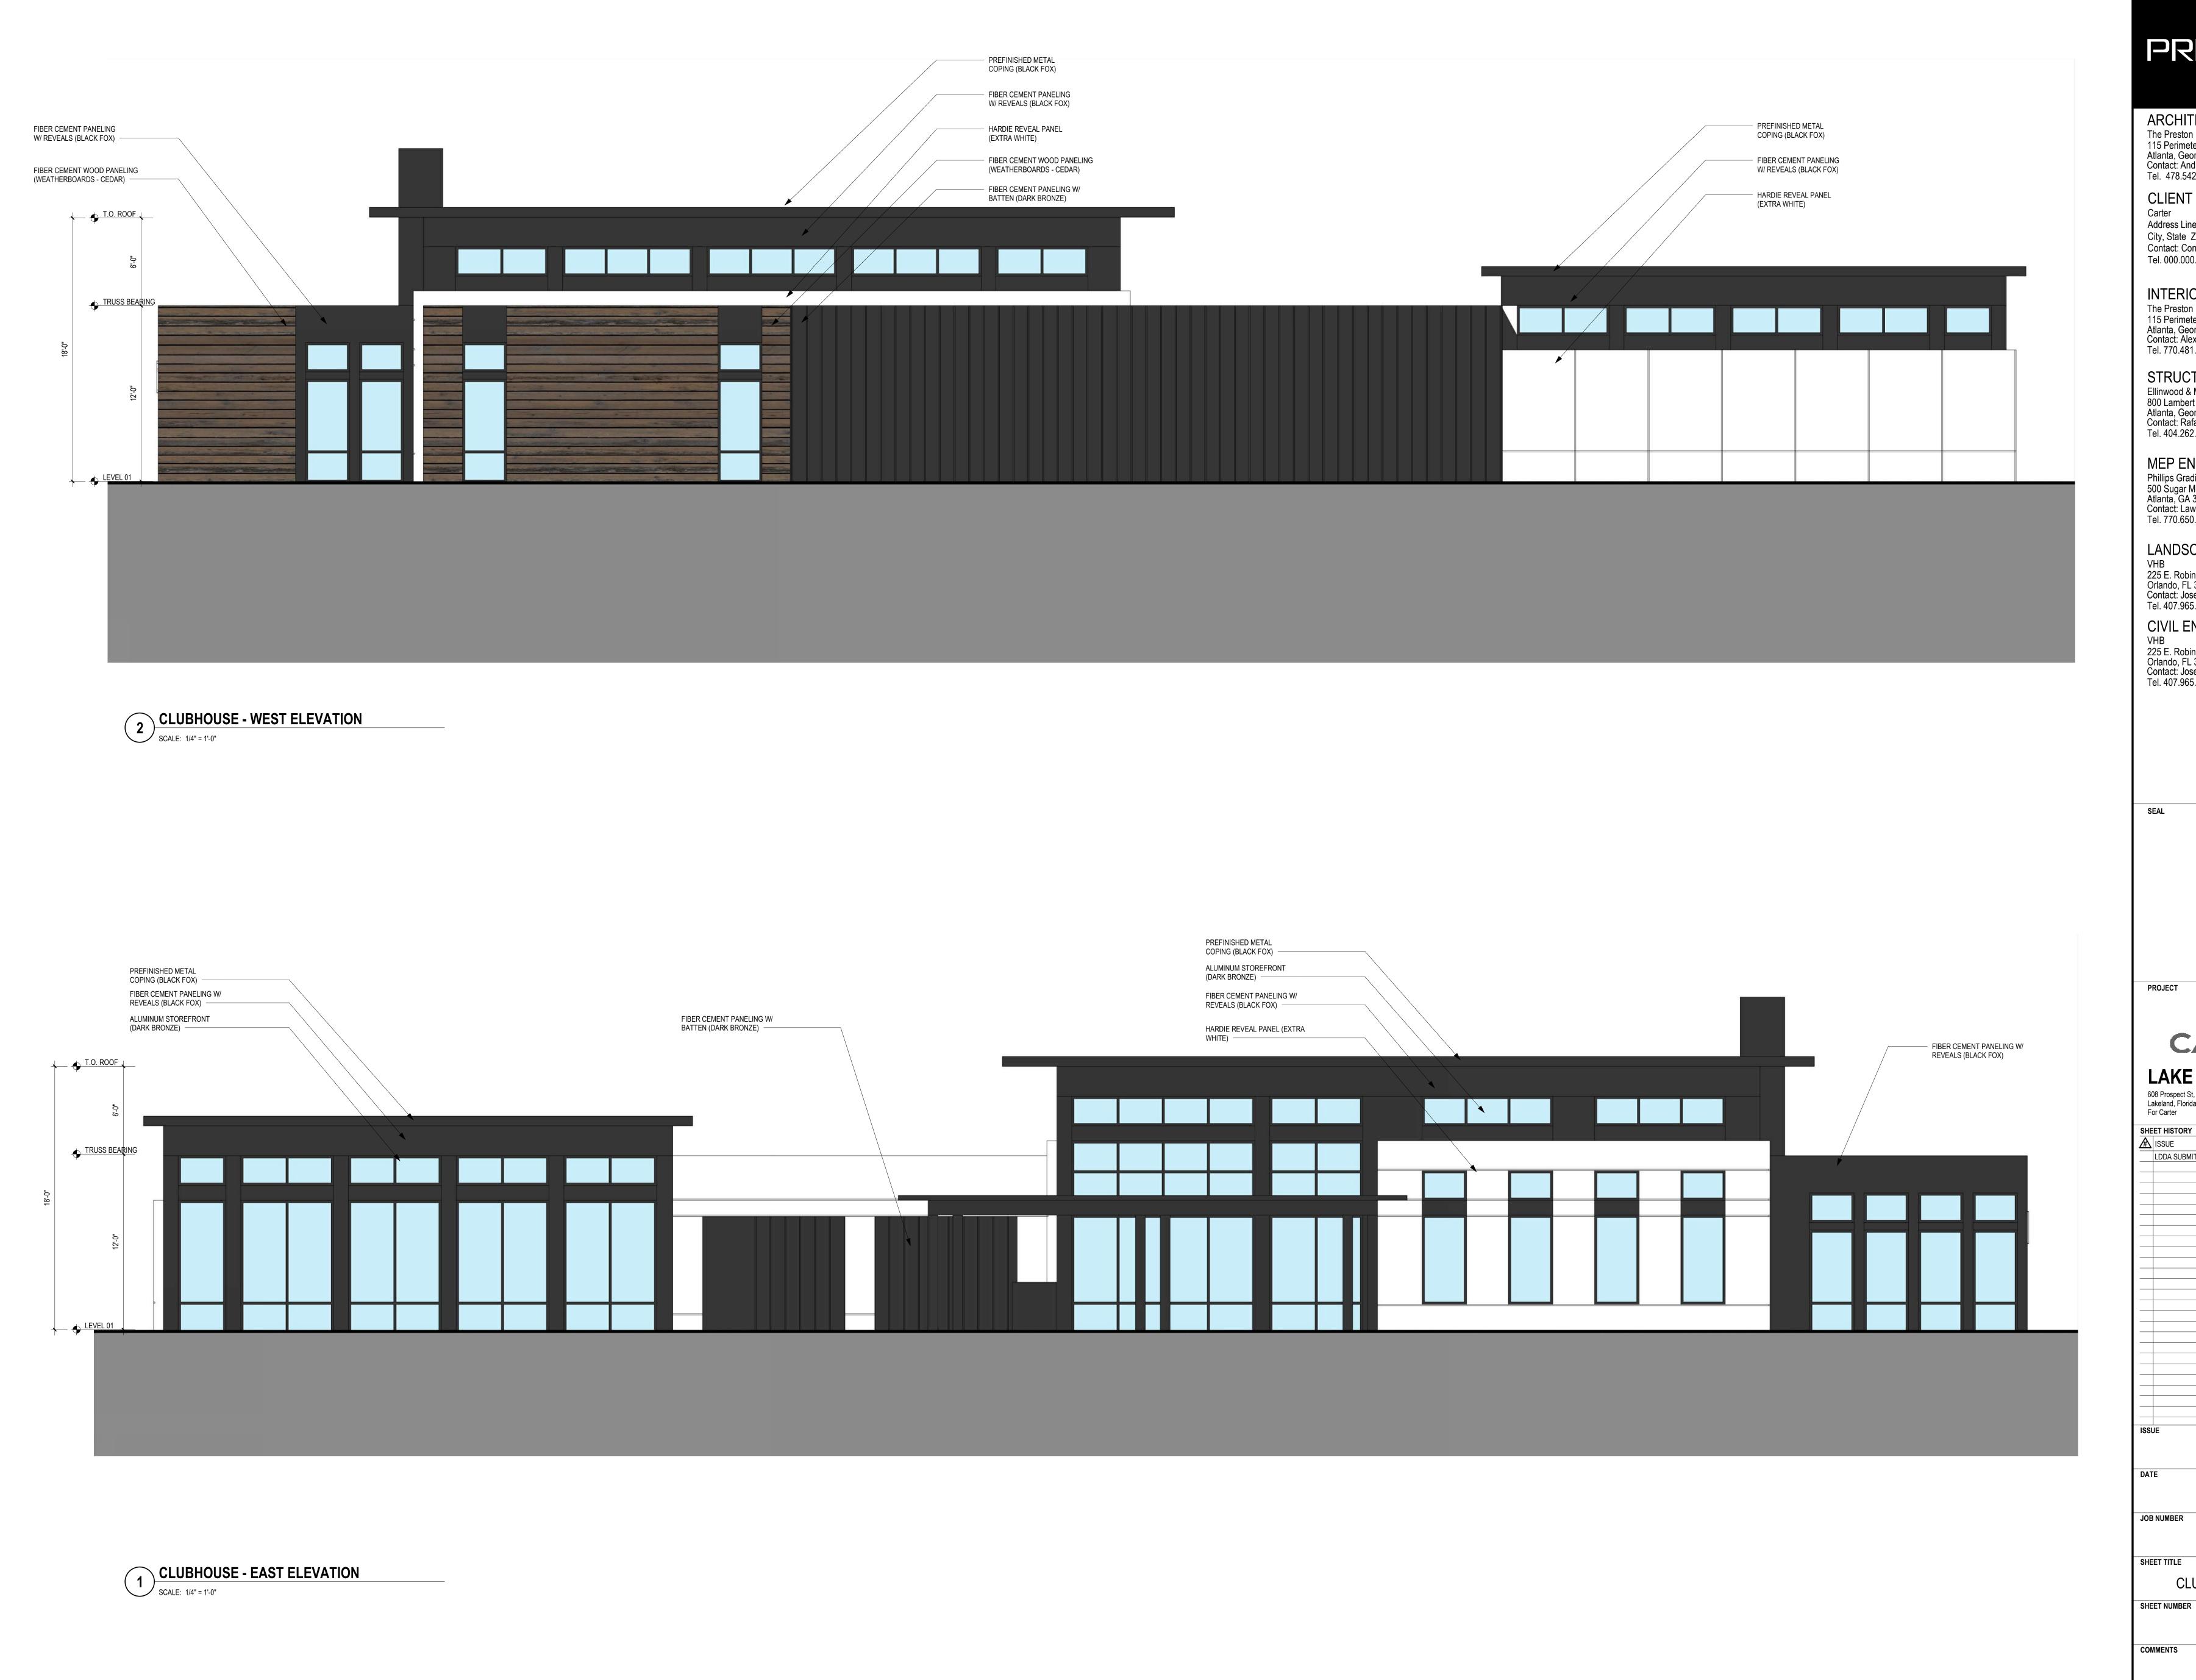

22'-2 7/8"

4'-7 5/8"

MAINTENANCE

L - - -

partnership.com\pp\Projects-TPP\Carter\Lake Wire Dr\_Lakeland 2043805\Revit\2043805\_ Lake Wire\_Clubhouse

30X42 \tag{theprestonpartnership.c}

CLUBHOUSE - SOUTH ELEVATION

SCALE: 1/4" = 1'-0"

CLUBHOUSE - NORTH ELEVATION

SCALE: 1/4" = 1'-0"