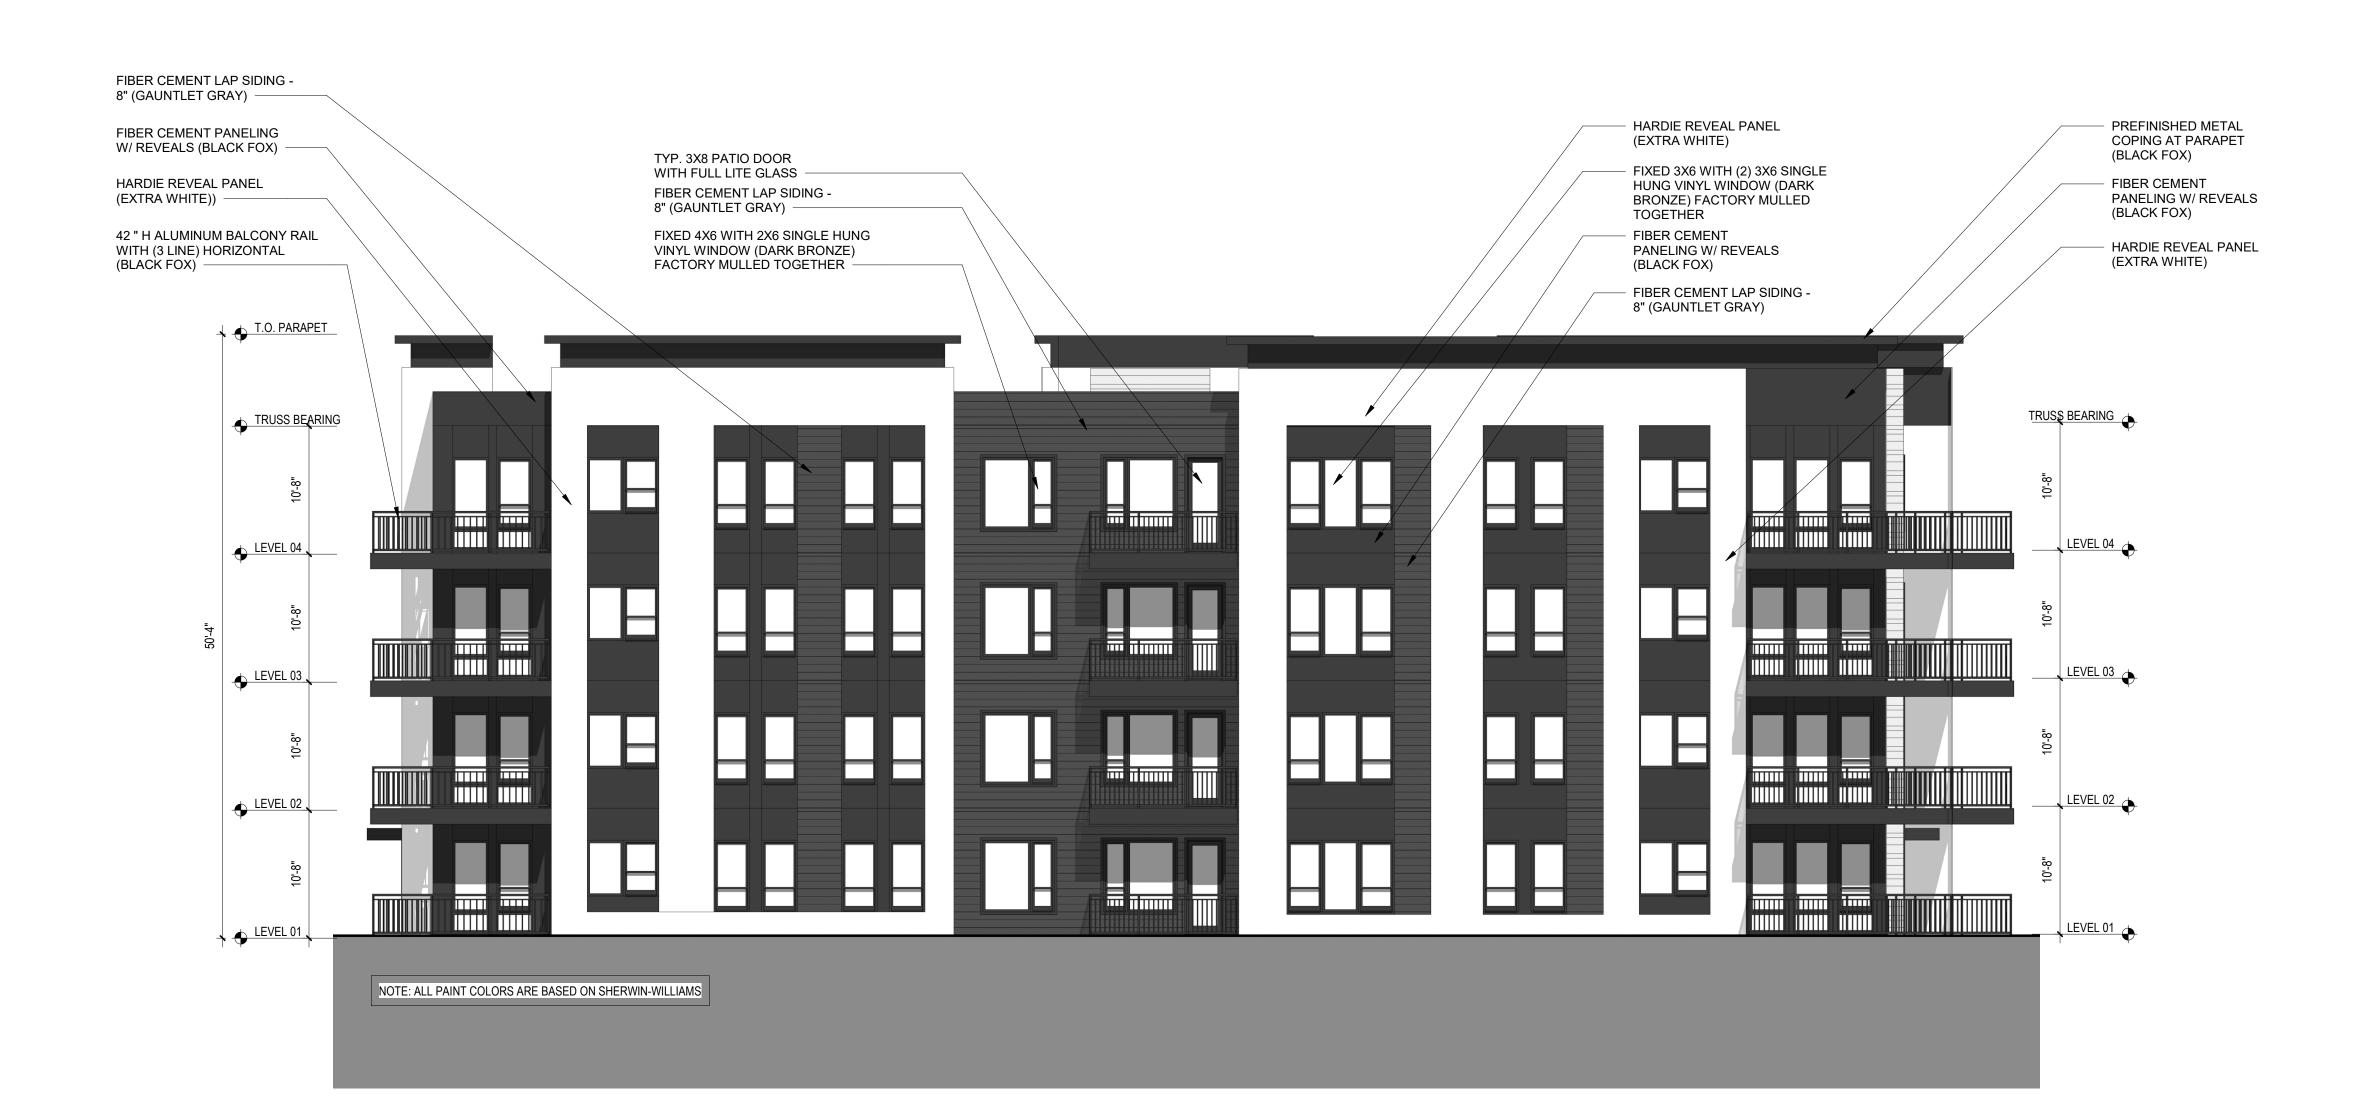

#### FIBER CEMENT LAP SIDING - 8" (BLACK FOX) -TYP. 3X8 PATIO DOOR PREFINISHED METAL WITH FULL LITE GLASS COPING AT PARAPET TYP. 5-'6" X 12'-0" (BLACK FOX) BALCONY -FIXED 4X6 WITH 2X6 SINGLE HUNG FIXED 4X6 WITH 2X6 SINGLE HUNG PREFINISHED METAL FIXED 4X6 WITH 2X6 SINGLE HUNG PREFINISHED METAL VINYL WINDOW (DARK BRONZE) VINYL WINDOW (DARK BRONZE) COPING AT PARAPET COPING AT PARAPET VINYL WINDOW (DARK BRONZE) HARDIE REVEAL PANEL FACTORY MULLED TOGETHER FACTORY MULLED TOGETHER FACTORY MULLED TOGETHER (BLACK FOX) (BLACK FOX) (EXTRA WHITE) -FLAT ROOF BEYOND FIBER CEMENT 42 " H ALUMINUM BALCONY PARAPET PANELING W/ REVEALS FIBER CEMENT LAP SIDING -FIXED 3X6 WITH (2) 3X6 SINGLE FIXED 3X6 WITH (2) 3X6 SINGLE RAIL WITH (3 LINE) (BLACK FOX) HORIZONTÀL (BLÁCK FOX) HUNG VINYL WINDOW (DARK HUNG VINYL WINDOW (DARK 8" (GAUNTLET GRAY) FIBER CEMENT LAP SIDING -BRONZE) FACTORY MULLED BRONZE) FACTORY MULLED 8" (GAUNTLET GRAY) TOGETHÉR FIBER CEMENT TOGETHER TYP. 3X8 PATIO DOOR HARDIE REVEAL PANEL PANELING W/ REVEALS WITH FULL LITE GLASS (EXTRA WHITE) (BLACK FOX) -FIBER CEMENT LAP FIBER CEMENT LAP SIDING -FIBER CEMENT LAP SIDING - ALTERNATING 8" (GAUNTLET GRAY) SIDING - ALTERNATING WIDTHS (EXTRA WHITE) WIDTHS (EXTRA WHITE) TRUSS BEARING TRUSS BEARING Maria IIIIII IIIIII LEVEL 03 NOTE: ALL PAINT COLORS ARE BASED ON SHERWIN-WILLIAMS

BLDG 1 - SOUTH ELEVATION

**NORTH ELEVATION NORTH ELEVATION NORTH ELEVATION NORTH ELEVATION NORTH ELEVATION** 

PRESTON

**ARCHITECT** The Preston Partnership, LLC 115 Perimeter Center Place, Suite 1000 Atlanta, Georgia 30346 Contact: Andrew Butler Tel. 478.542.4599