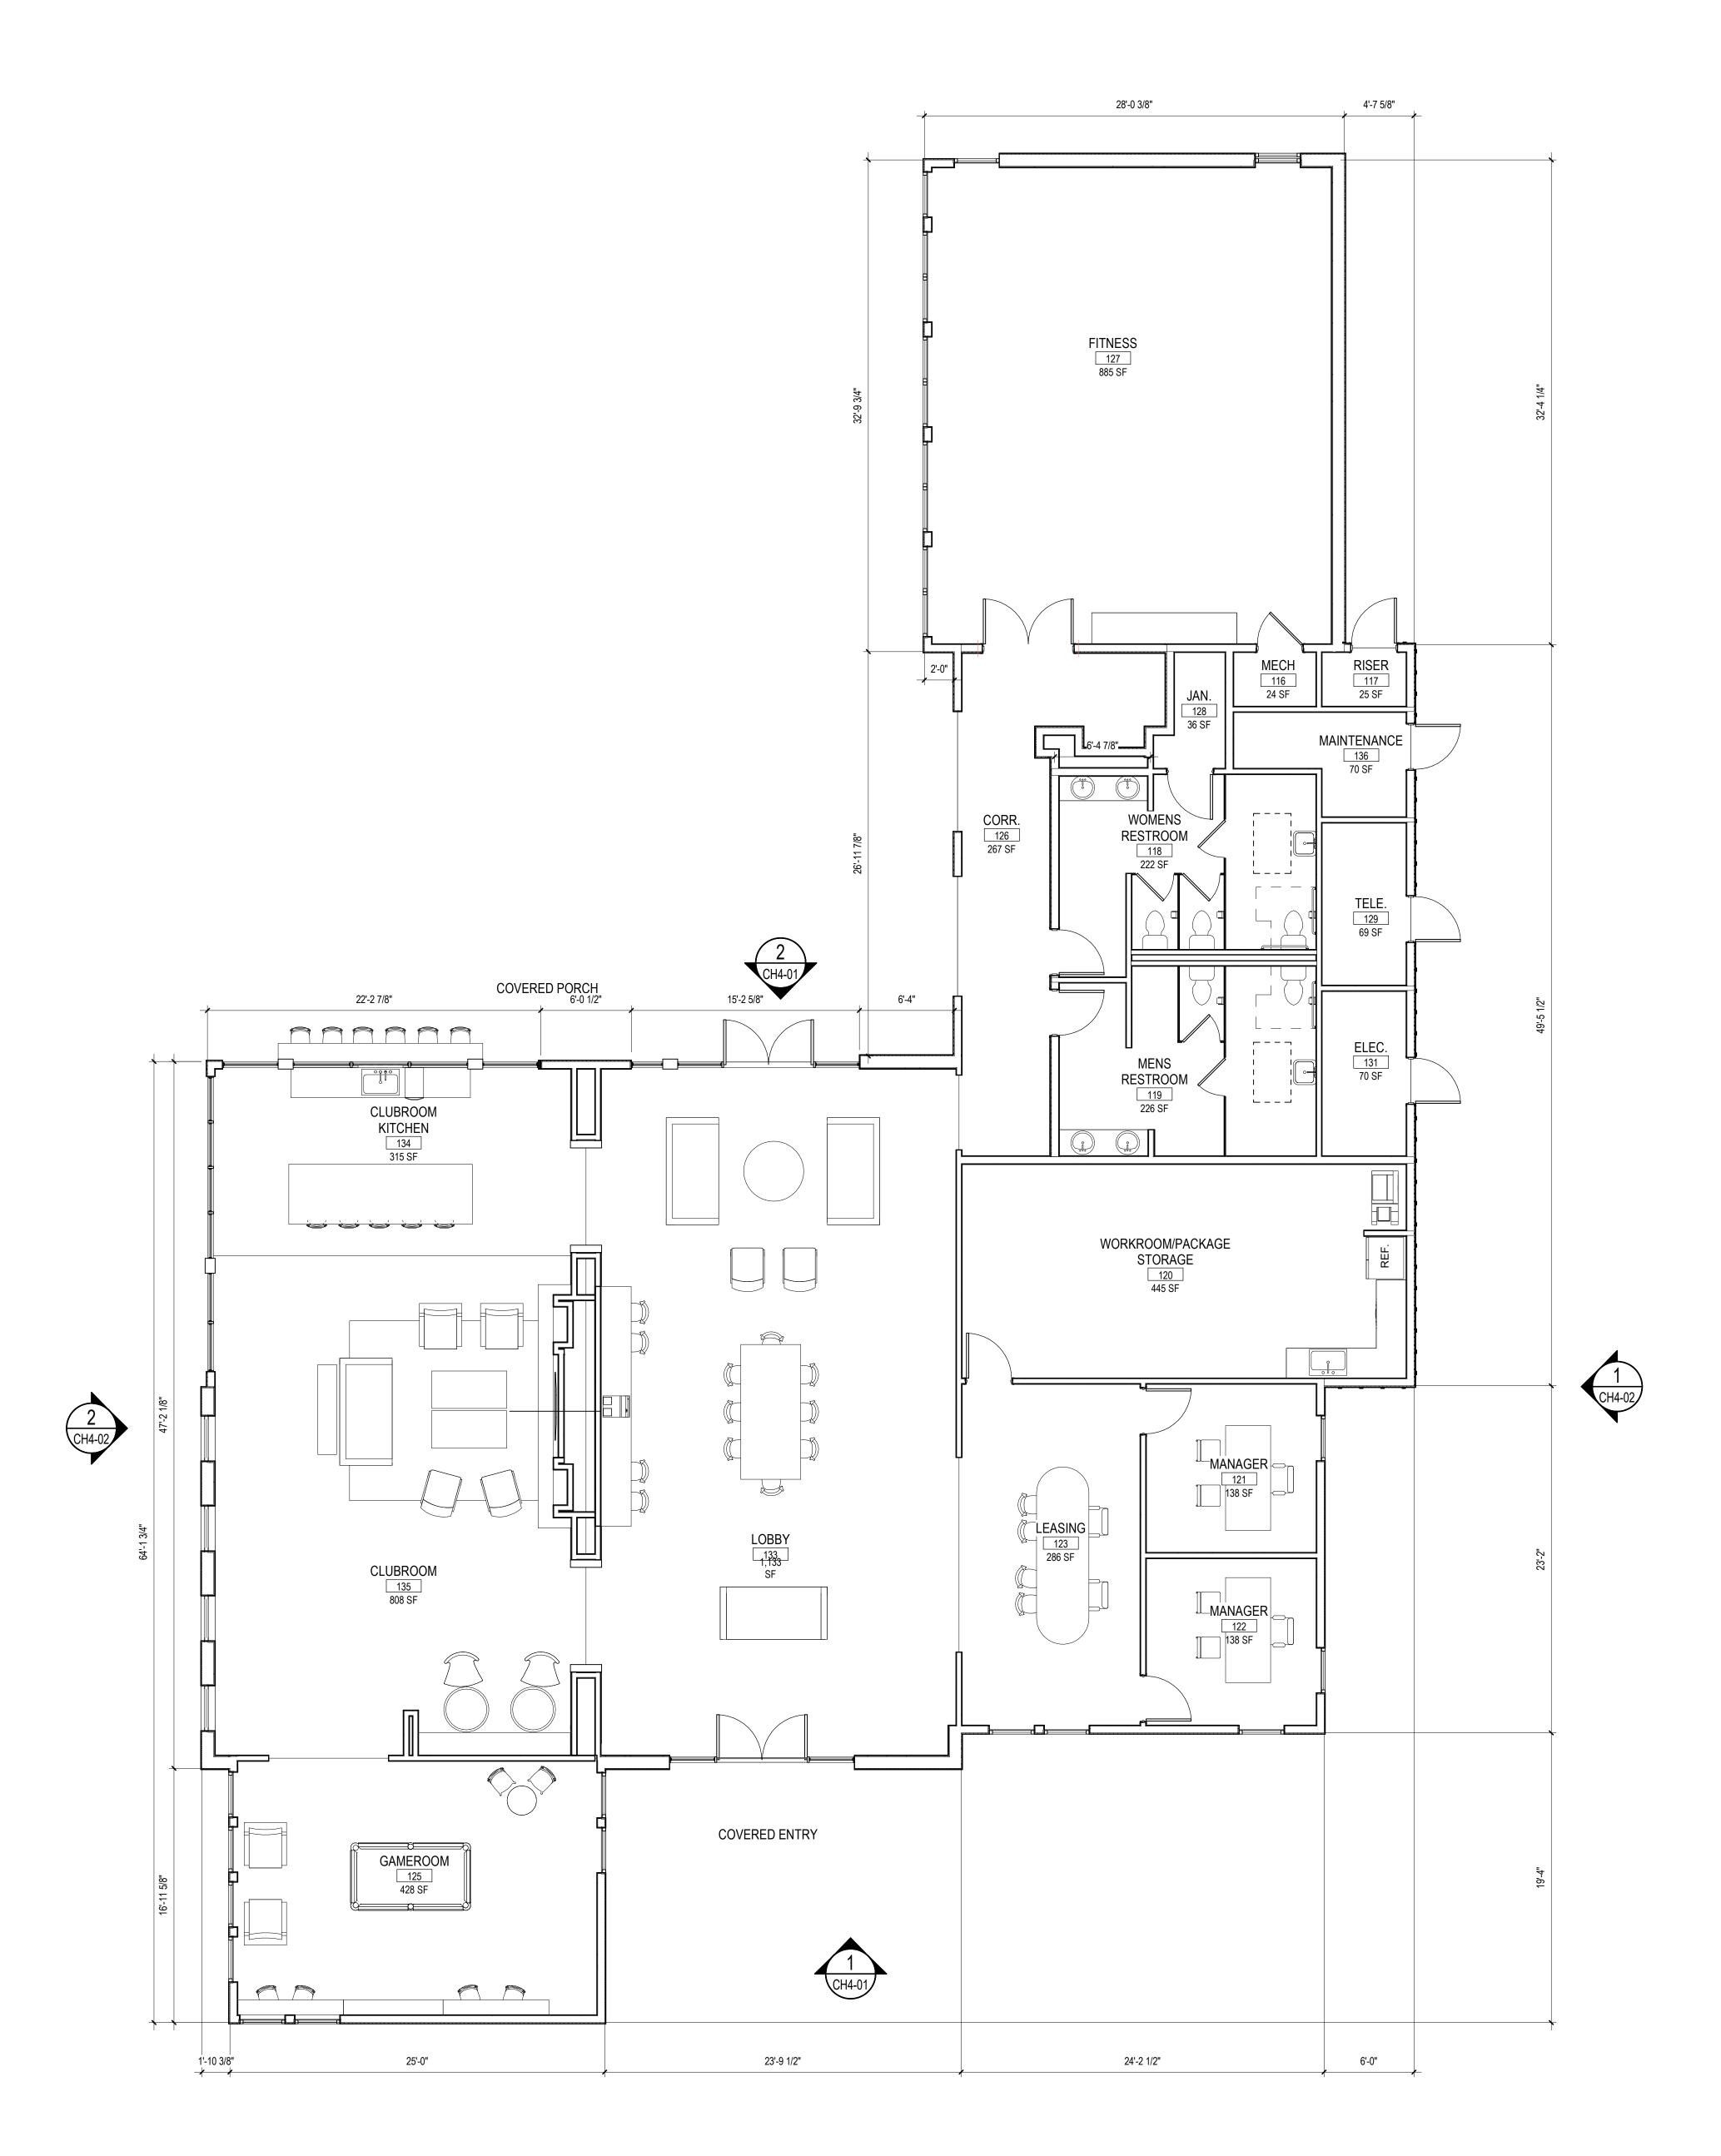

ISSUE
LDDA SUBMITTAL

ISSUE

11/08/2021

JOB NUMBER

CLUBHOUSE FLOOR PLAN

CH1-

COMMENTS

CLUBHOUSE - LEVEL 01 PLAN

SCALE: 3/16" = 1'-0"

\_\_ TOTAL SF: 5,541 SF

23'-9 1/2"

COVERED ENTRY

28'-0 3/8"

FITNESS
127
885 SF

WOMENS RESTROOM

118 222 SF

MENS RESTROOM 119 226 SF

WORKROOM/PACKAGE STORAGE

24'-2 1/2"

121 138 SF

6'-0"

CORR. 126 267 SF

6'-4"

COVERED PORCH 6'-0 1/2"

22'-2 7/8"

4'-7 5/8"

MAINTENANCE

L - - -

partnership.com\pp\Projects-TPP\Carter\Lake Wire Dr\_Lakeland 2043805\Revit\2043805\_ Lake Wire\_Clubhouse

30X42 \tag{theprestonpartnership.c}

CLUBHOUSE - SOUTH ELEVATION

SHEET HISTORY

ISSUE

LDDA SUBMITTAL 11/0

ISSUE

11/08/2021

HEET TITLE

JOB NUMBER

CLUBHOUSE FLOOR PLAN

CH1-0'

© The Preston Partnership, LLC

CLUBHOUSE - SOUTH ELEVATION

SCALE: 1/4" - 1/0"

CLUBHOUSE - NORTH ELEVATION

SCALE: 1/4" = 1'-0"