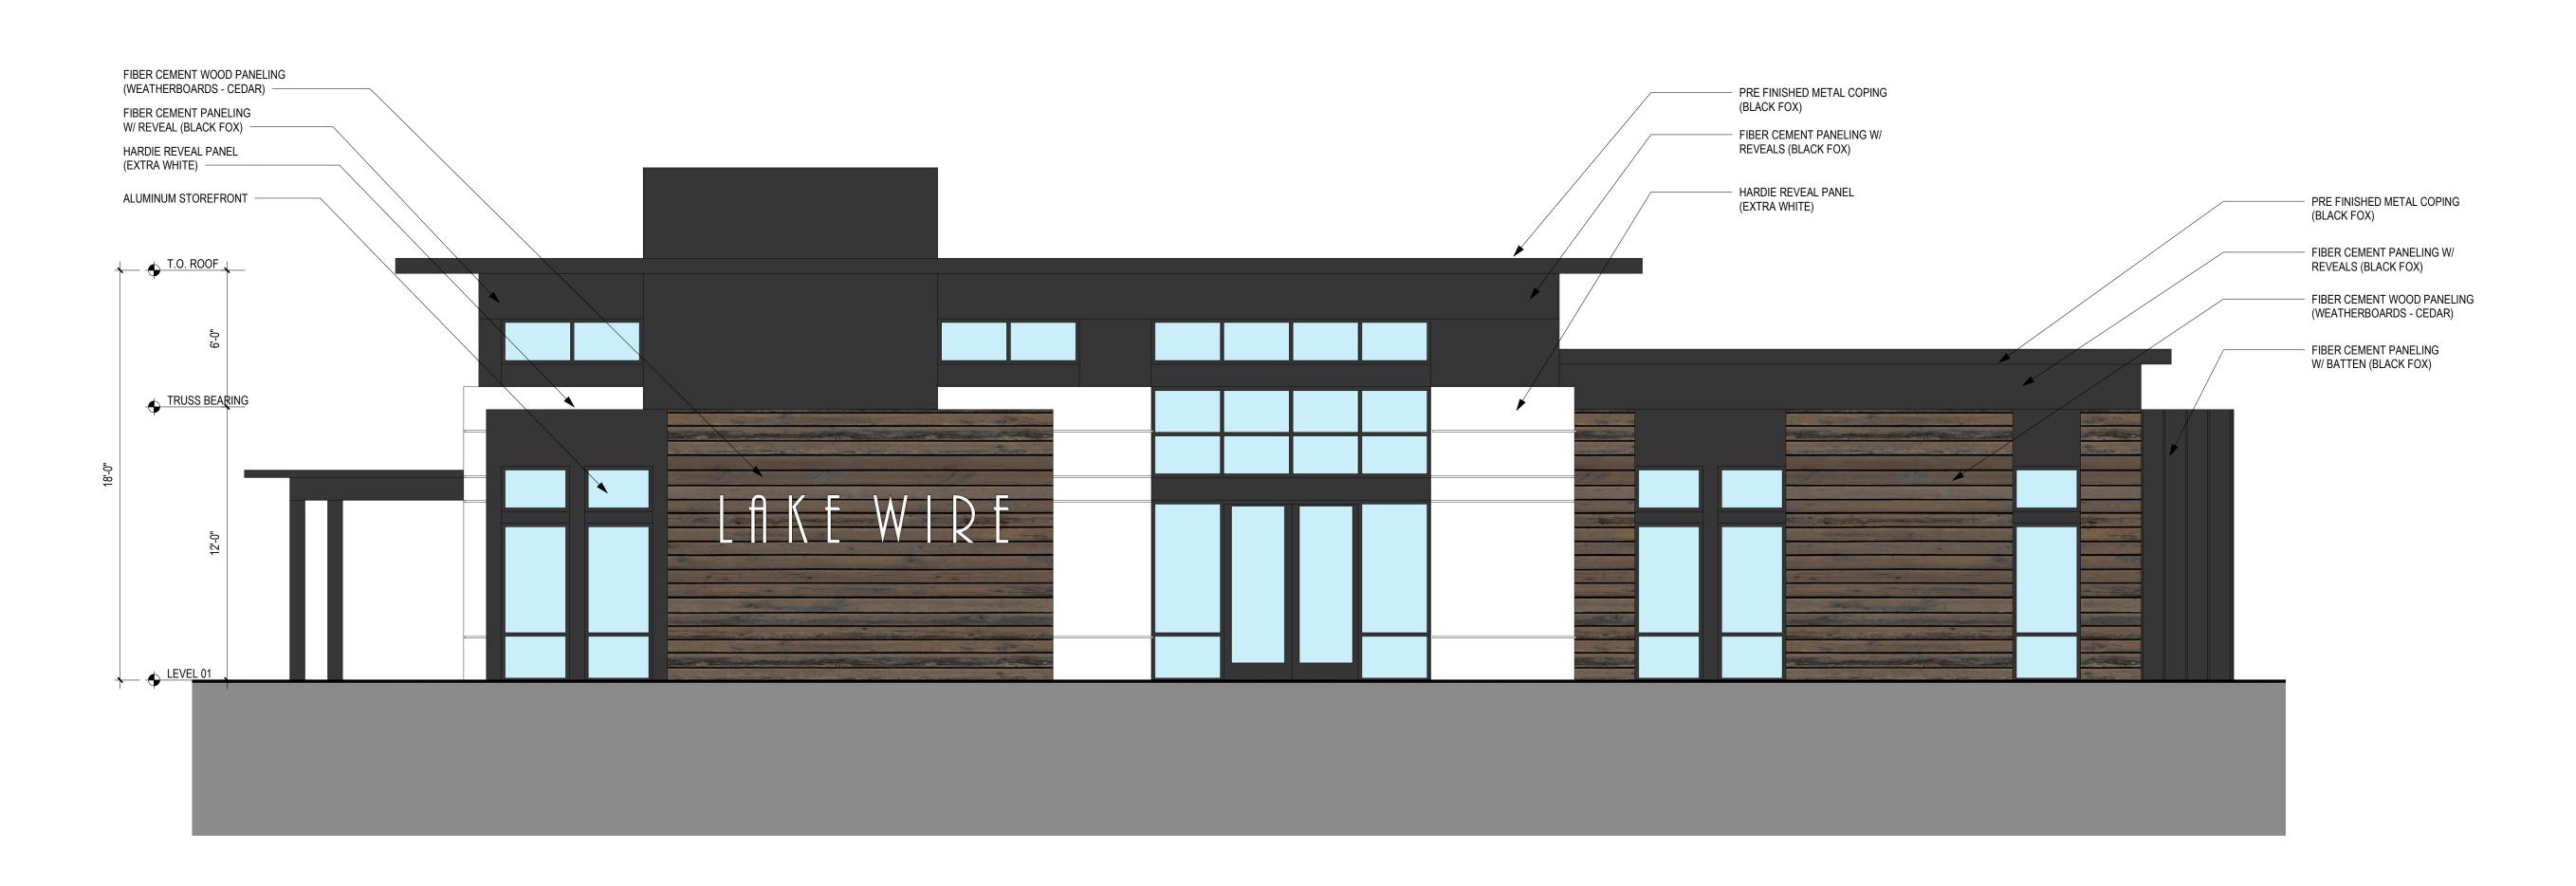

SCALE: 1/4" = 1'-0"

CLUBHOUSE - NORTH ELEVATION

SCALE: 1/4" = 1'-0"

CH1-0'

© The Preston Partnership, LLC

CLUBHOUSE - SOUTH ELEVATION

SCALE: 1/4" - 1/0"

CLUBHOUSE - NORTH ELEVATION

SCALE: 1/4" = 1'-0"