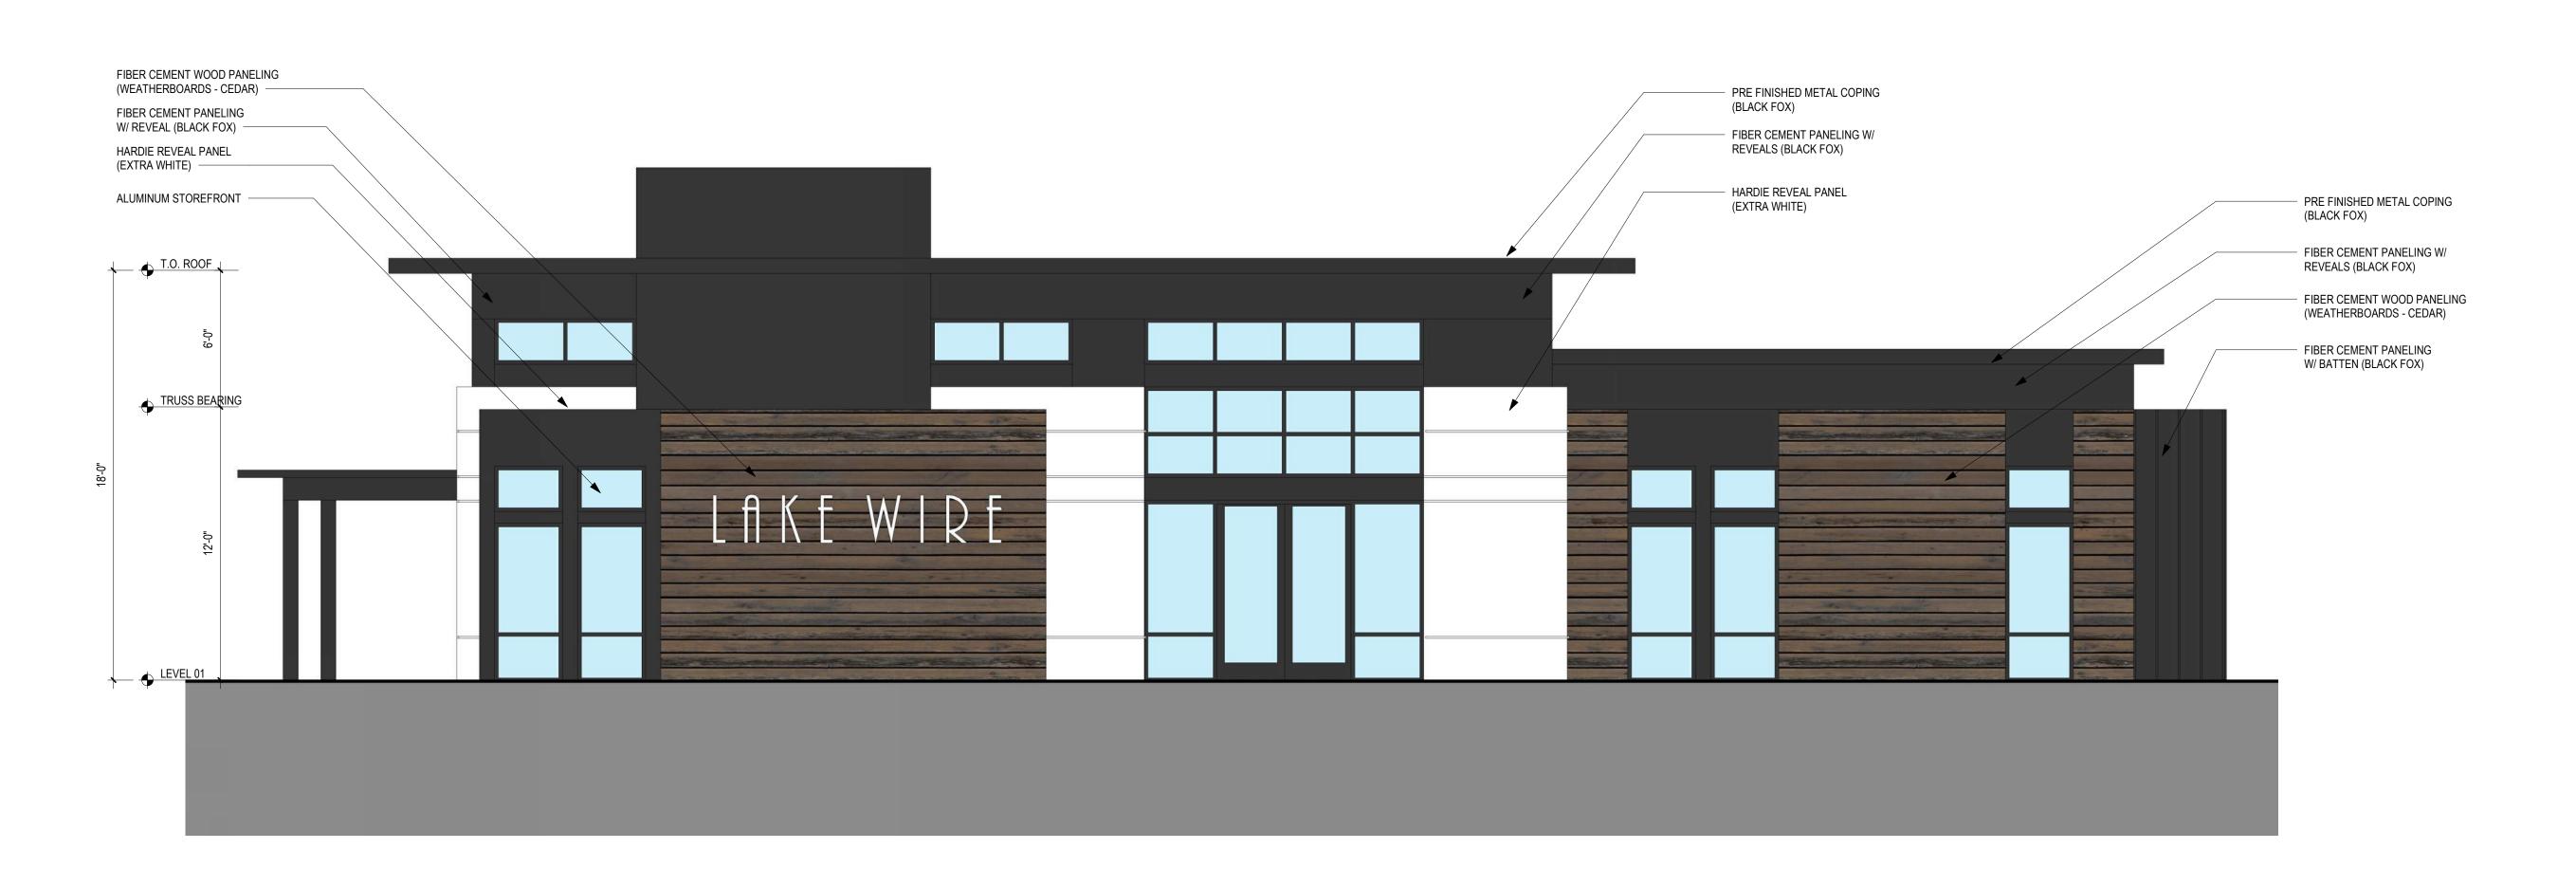

#### FIBER CEMENT LAP SIDING - 8" (BLACK FOX) -TYP. 3X8 PATIO DOOR PREFINISHED METAL WITH FULL LITE GLASS COPING AT PARAPET TYP. 5-'6" X 12'-0" (BLACK FOX) BALCONY -FIXED 4X6 WITH 2X6 SINGLE HUNG FIXED 4X6 WITH 2X6 SINGLE HUNG PREFINISHED METAL FIXED 4X6 WITH 2X6 SINGLE HUNG PREFINISHED METAL VINYL WINDOW (DARK BRONZE) VINYL WINDOW (DARK BRONZE) COPING AT PARAPET COPING AT PARAPET VINYL WINDOW (DARK BRONZE) HARDIE REVEAL PANEL FACTORY MULLED TOGETHER FACTORY MULLED TOGETHER FACTORY MULLED TOGETHER (BLACK FOX) (BLACK FOX) (EXTRA WHITE) -FLAT ROOF BEYOND FIBER CEMENT 42 " H ALUMINUM BALCONY PARAPET PANELING W/ REVEALS FIBER CEMENT LAP SIDING -FIXED 3X6 WITH (2) 3X6 SINGLE FIXED 3X6 WITH (2) 3X6 SINGLE RAIL WITH (3 LINE) (BLACK FOX) HORIZONTÀL (BLÁCK FOX) HUNG VINYL WINDOW (DARK HUNG VINYL WINDOW (DARK 8" (GAUNTLET GRAY) FIBER CEMENT LAP SIDING -BRONZE) FACTORY MULLED BRONZE) FACTORY MULLED 8" (GAUNTLET GRAY) TOGETHÉR FIBER CEMENT TOGETHER TYP. 3X8 PATIO DOOR HARDIE REVEAL PANEL PANELING W/ REVEALS WITH FULL LITE GLASS (EXTRA WHITE) (BLACK FOX) -FIBER CEMENT LAP FIBER CEMENT LAP SIDING -FIBER CEMENT LAP SIDING - ALTERNATING 8" (GAUNTLET GRAY) SIDING - ALTERNATING WIDTHS (EXTRA WHITE) WIDTHS (EXTRA WHITE) TRUSS BEARING TRUSS BEARING Maria IIIIII IIIIII LEVEL 03 NOTE: ALL PAINT COLORS ARE BASED ON SHERWIN-WILLIAMS

BLDG 1 - SOUTH ELEVATION

**NORTH ELEVATION NORTH ELEVATION NORTH ELEVATION NORTH ELEVATION NORTH ELEVATION** 

PRESTON

**ARCHITECT** The Preston Partnership, LLC 115 Perimeter Center Place, Suite 1000 Atlanta, Georgia 30346 Contact: Andrew Butler Tel. 478.542.4599