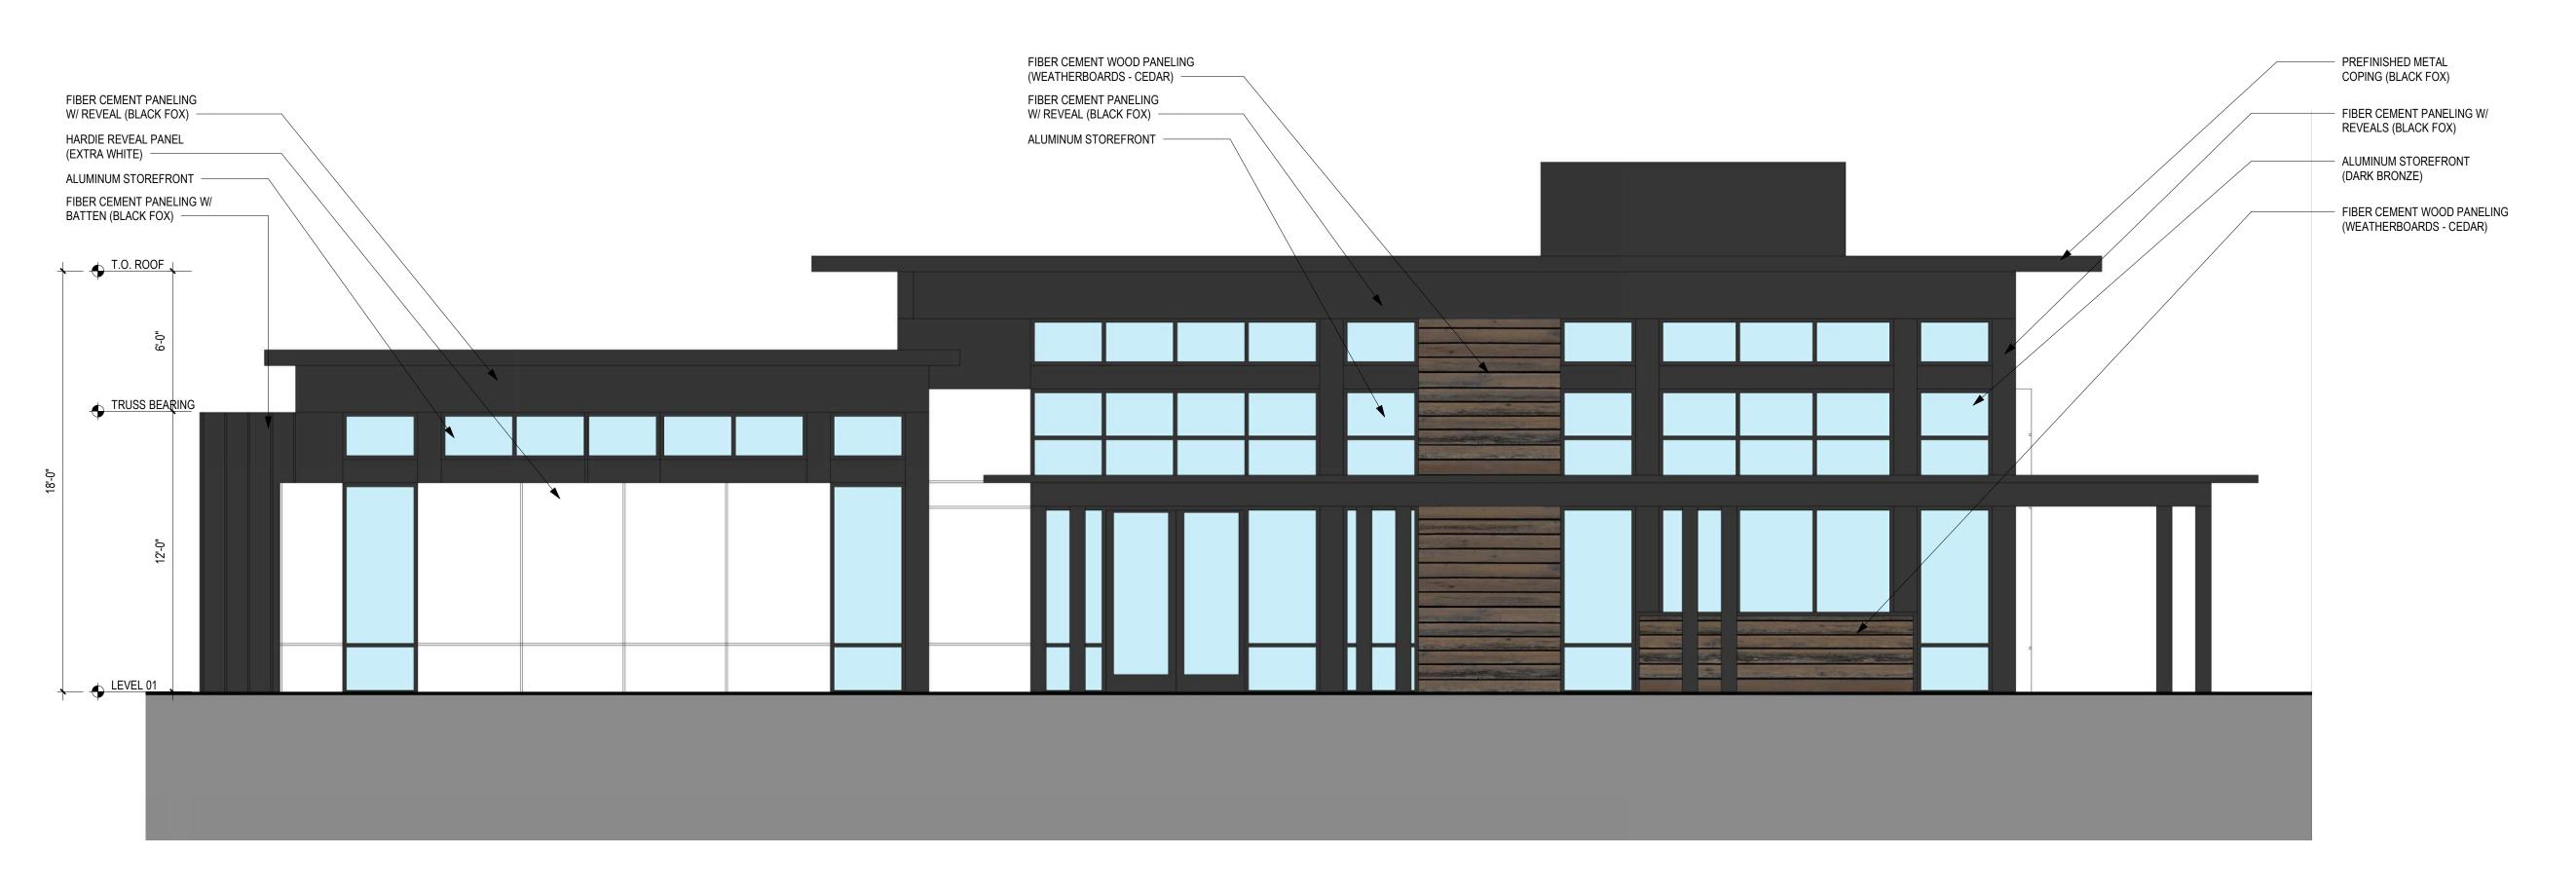

22'-2 7/8"

4'-7 5/8"

MAINTENANCE

L - - -

partnership.com\pp\Projects-TPP\Carter\Lake Wire Dr\_Lakeland 2043805\Revit\2043805\_ Lake Wire\_Clubhouse

30X42 \tag{theprestonpartnership.c}

CLUBHOUSE - SOUTH ELEVATION

SCALE: 1/4" = 1'-0"

CLUBHOUSE - NORTH ELEVATION

SCALE: 1/4" = 1'-0"

CH1-0'

© The Preston Partnership, LLC

CLUBHOUSE - SOUTH ELEVATION

SCALE: 1/4" - 1/0"

CLUBHOUSE - NORTH ELEVATION

SCALE: 1/4" = 1'-0"