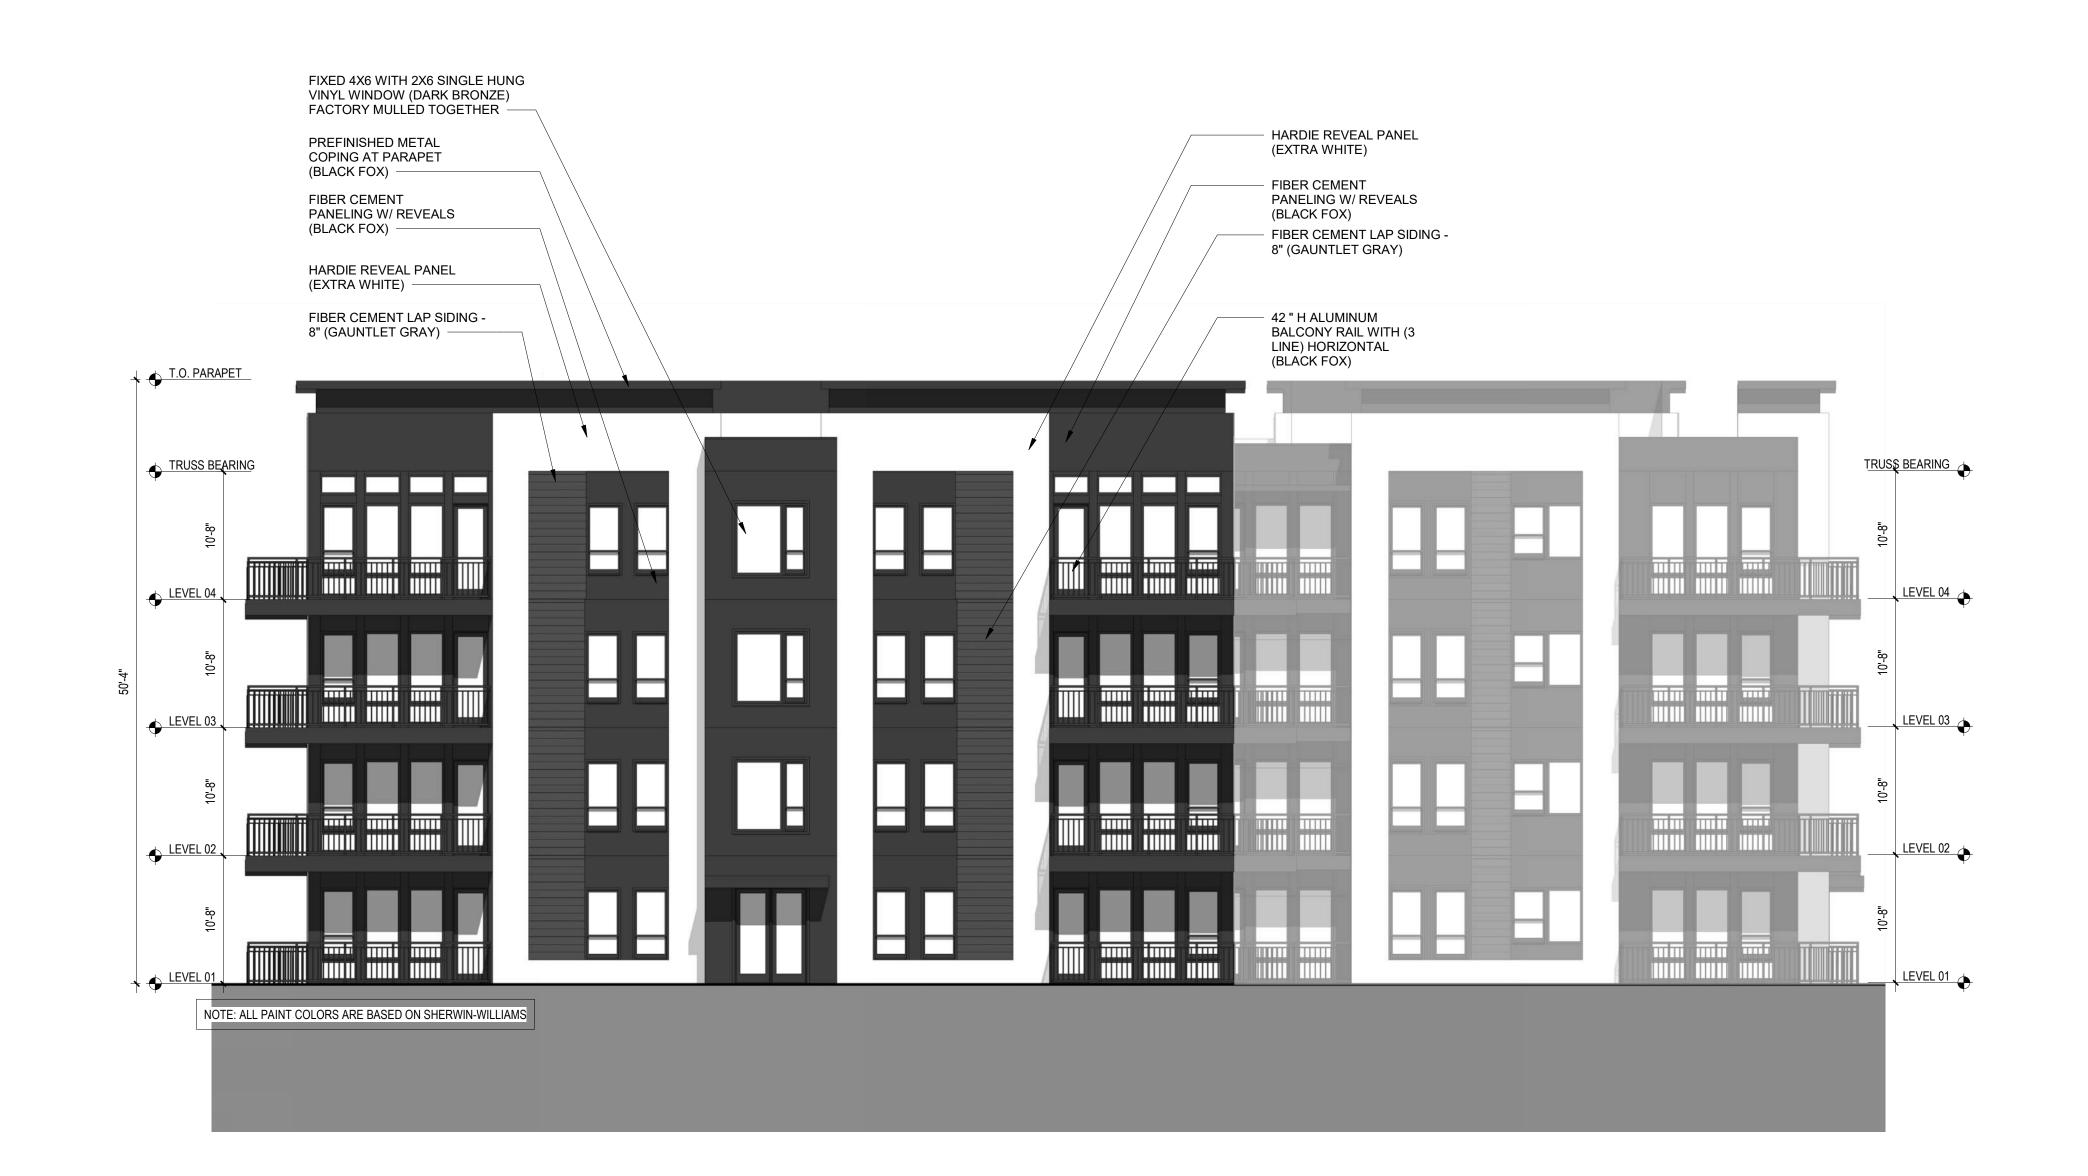

#### FIBER CEMENT LAP SIDING - 8" (BLACK FOX) -TYP. 3X8 PATIO DOOR PREFINISHED METAL WITH FULL LITE GLASS COPING AT PARAPET TYP. 5-'6" X 12'-0" (BLACK FOX) BALCONY -FIXED 4X6 WITH 2X6 SINGLE HUNG FIXED 4X6 WITH 2X6 SINGLE HUNG PREFINISHED METAL FIXED 4X6 WITH 2X6 SINGLE HUNG PREFINISHED METAL VINYL WINDOW (DARK BRONZE) VINYL WINDOW (DARK BRONZE) COPING AT PARAPET COPING AT PARAPET VINYL WINDOW (DARK BRONZE) HARDIE REVEAL PANEL FACTORY MULLED TOGETHER FACTORY MULLED TOGETHER FACTORY MULLED TOGETHER (BLACK FOX) (BLACK FOX) (EXTRA WHITE) -FLAT ROOF BEYOND FIBER CEMENT 42 " H ALUMINUM BALCONY PARAPET PANELING W/ REVEALS FIBER CEMENT LAP SIDING -FIXED 3X6 WITH (2) 3X6 SINGLE FIXED 3X6 WITH (2) 3X6 SINGLE RAIL WITH (3 LINE) (BLACK FOX) HORIZONTÀL (BLÁCK FOX) HUNG VINYL WINDOW (DARK HUNG VINYL WINDOW (DARK 8" (GAUNTLET GRAY) FIBER CEMENT LAP SIDING -BRONZE) FACTORY MULLED BRONZE) FACTORY MULLED 8" (GAUNTLET GRAY) TOGETHÉR FIBER CEMENT TOGETHER TYP. 3X8 PATIO DOOR HARDIE REVEAL PANEL PANELING W/ REVEALS WITH FULL LITE GLASS (EXTRA WHITE) (BLACK FOX) -FIBER CEMENT LAP FIBER CEMENT LAP SIDING -FIBER CEMENT LAP SIDING - ALTERNATING 8" (GAUNTLET GRAY) SIDING - ALTERNATING WIDTHS (EXTRA WHITE) WIDTHS (EXTRA WHITE) TRUSS BEARING TRUSS BEARING Maria IIIIII IIIIII LEVEL 03 NOTE: ALL PAINT COLORS ARE BASED ON SHERWIN-WILLIAMS

BLDG 1 - SOUTH ELEVATION

**NORTH ELEVATION NORTH ELEVATION NORTH ELEVATION NORTH ELEVATION NORTH ELEVATION** 

PRESTON

**ARCHITECT** The Preston Partnership, LLC 115 Perimeter Center Place, Suite 1000 Atlanta, Georgia 30346 Contact: Andrew Butler Tel. 478.542.4599