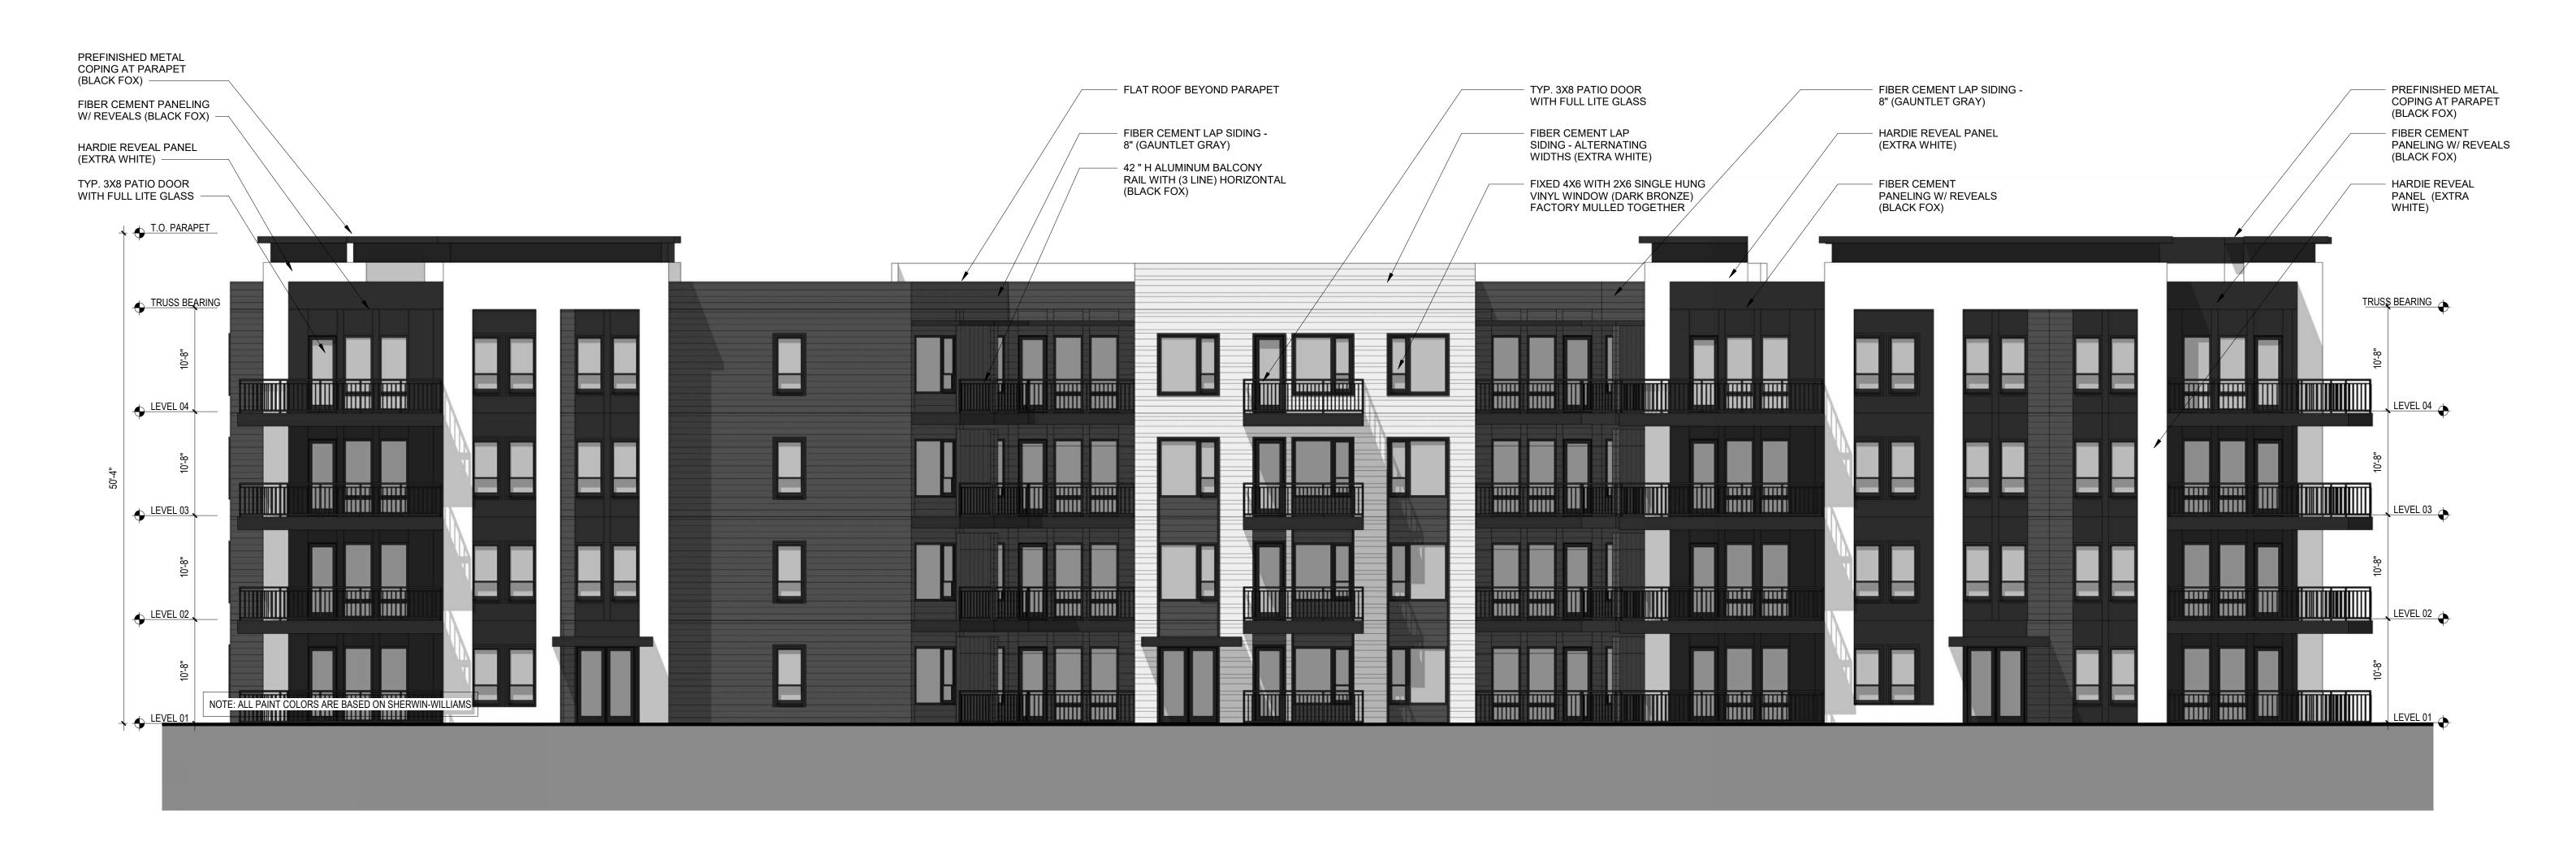

#### FIBER CEMENT LAP SIDING - 8" (BLACK FOX) -TYP. 3X8 PATIO DOOR PREFINISHED METAL WITH FULL LITE GLASS COPING AT PARAPET TYP. 5-'6" X 12'-0" (BLACK FOX) BALCONY -FIXED 4X6 WITH 2X6 SINGLE HUNG FIXED 4X6 WITH 2X6 SINGLE HUNG PREFINISHED METAL FIXED 4X6 WITH 2X6 SINGLE HUNG PREFINISHED METAL VINYL WINDOW (DARK BRONZE) VINYL WINDOW (DARK BRONZE) COPING AT PARAPET COPING AT PARAPET VINYL WINDOW (DARK BRONZE) HARDIE REVEAL PANEL FACTORY MULLED TOGETHER FACTORY MULLED TOGETHER FACTORY MULLED TOGETHER (BLACK FOX) (BLACK FOX) (EXTRA WHITE) -FLAT ROOF BEYOND FIBER CEMENT 42 " H ALUMINUM BALCONY PARAPET PANELING W/ REVEALS FIBER CEMENT LAP SIDING -FIXED 3X6 WITH (2) 3X6 SINGLE FIXED 3X6 WITH (2) 3X6 SINGLE RAIL WITH (3 LINE) (BLACK FOX) HORIZONTÀL (BLÁCK FOX) HUNG VINYL WINDOW (DARK HUNG VINYL WINDOW (DARK 8" (GAUNTLET GRAY) FIBER CEMENT LAP SIDING -BRONZE) FACTORY MULLED BRONZE) FACTORY MULLED 8" (GAUNTLET GRAY) TOGETHÉR FIBER CEMENT TOGETHER TYP. 3X8 PATIO DOOR HARDIE REVEAL PANEL PANELING W/ REVEALS WITH FULL LITE GLASS (EXTRA WHITE) (BLACK FOX) -FIBER CEMENT LAP FIBER CEMENT LAP SIDING -FIBER CEMENT LAP SIDING - ALTERNATING 8" (GAUNTLET GRAY) SIDING - ALTERNATING WIDTHS (EXTRA WHITE) WIDTHS (EXTRA WHITE) TRUSS BEARING TRUSS BEARING LEVEL 03 NOTE: ALL PAINT COLORS ARE BASED ON SHERWIN-WILLIAMS

BLDG 1 - SOUTH ELEVATION

1 BLDG 1 - EAST ELEVATION

NOT TO SCALE