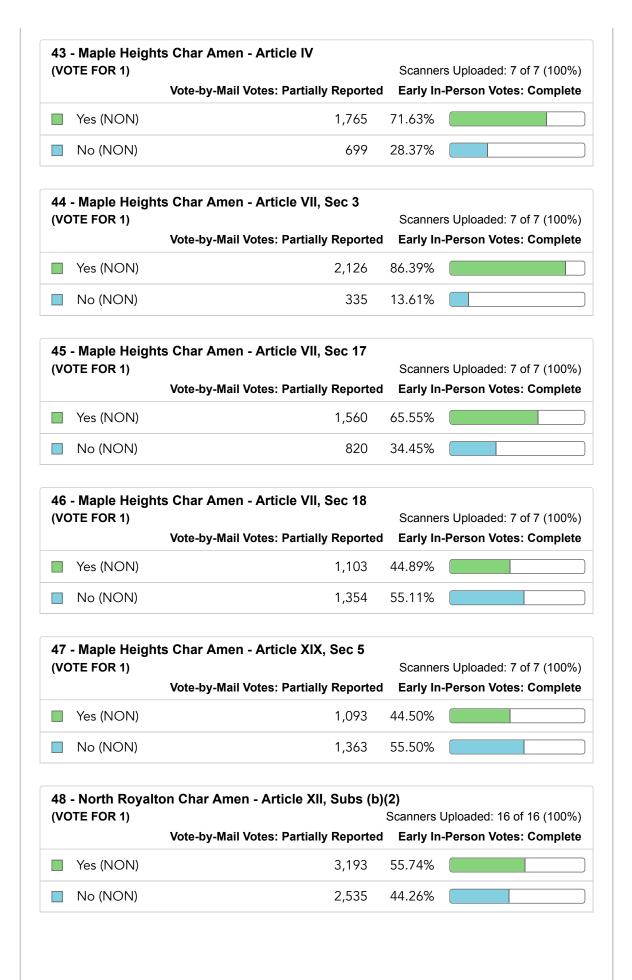

Gender  Vote-by-Mail Votes:  Tax Levy (Renew  Vote-by-Mail Votes:  (NON)  Levy (NON) | Partially Reported 2,442 1,018  al)  Partially Reported 1,995 1,382  e II, Sec 2.04(a) | Scanner Early In 70.58% 29.42%  Scanner Early In 59.08% 40.92% | rs Uploaded: 9                | 9 of 9 (10<br>s: Comp | 0%)         |
| 4 - Berea Char Ame (VOTE FOR 1)  Yes (NON)  No (NON)  5 - Broadview Hts. (VOTE FOR 1)  For the Tax Levy  Against the Tax  6 - Brooklyn Hts. Cl (VOTE FOR 1) | en - Gender Vote-by-Mail Votes: Tax Levy (Renew Vote-by-Mail Votes: (NON) Levy (NON)      | Partially Reported 2,442 1,018  al)  Partially Reported 1,995 1,382  e II, Sec 2.04(a) | Scanner Early In 70.58% 29.42%  Scanner Early In 59.08% 40.92% | rs Uploaded: 9 rs Uploaded: 2 | 9 of 9 (10<br>s: Comp | 0%)         |

















|           | TE FOR 1)                                                                                 | Ordinance                                                                                 |                                                                  |                                                                                      | rs Uploaded: 7 of 7 (100%)                                                   |
|-----------|-------------------------------------------------------------------------------------------|-------------------------------------------------------------------------------------------|------------------------------------------------------------------|--------------------------------------------------------------------------------------|--------------