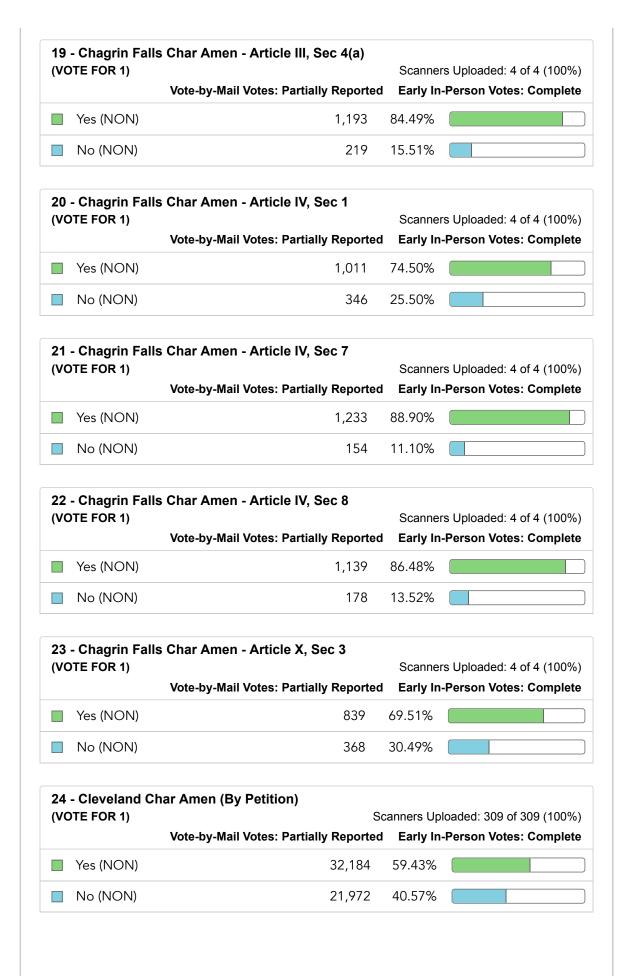

| en - Gender  Vote-by-Mail Votes:  Tax Levy (Renew  Vote-by-Mail Votes:  (NON)  Levy (NON) | Partially Reported 2,442 1,018  al)  Partially Reported 1,995 1,382  e II, Sec 2.04(a) | Scanner Early In 70.58% 29.42%  Scanner Early In 59.08% 40.92% | rs Uploaded: 9                | 9 of 9 (10<br>s: Comp | 0%)         |
| 4 - Berea Char Ame (VOTE FOR 1)  Yes (NON)  No (NON)  5 - Broadview Hts. (VOTE FOR 1)  For the Tax Levy  Against the Tax  6 - Brooklyn Hts. Cl (VOTE FOR 1) | en - Gender Vote-by-Mail Votes: Tax Levy (Renew Vote-by-Mail Votes: (NON) Levy (NON)      | Partially Reported 2,442 1,018  al)  Partially Reported 1,995 1,382  e II, Sec 2.04(a) | Scanner Early In 70.58% 29.42%  Scanner Early In 59.08% 40.92% | rs Uploaded: 9 rs Uploaded: 2 | 9 of 9 (10<br>s: Comp | 0%)         |

















|           | TE FOR 1)                                                                                 | Ordinance                                                                                 |                                                                  |                                                                                      | rs Uploaded: 7 of 7 (100%)                                                   |
|-----------|-------------------------------------------------------------------------------------------|-------------------------------------------------------------------------------------------|------------------------------------------------------------------|--------------------------------------------------------------------------------------|------