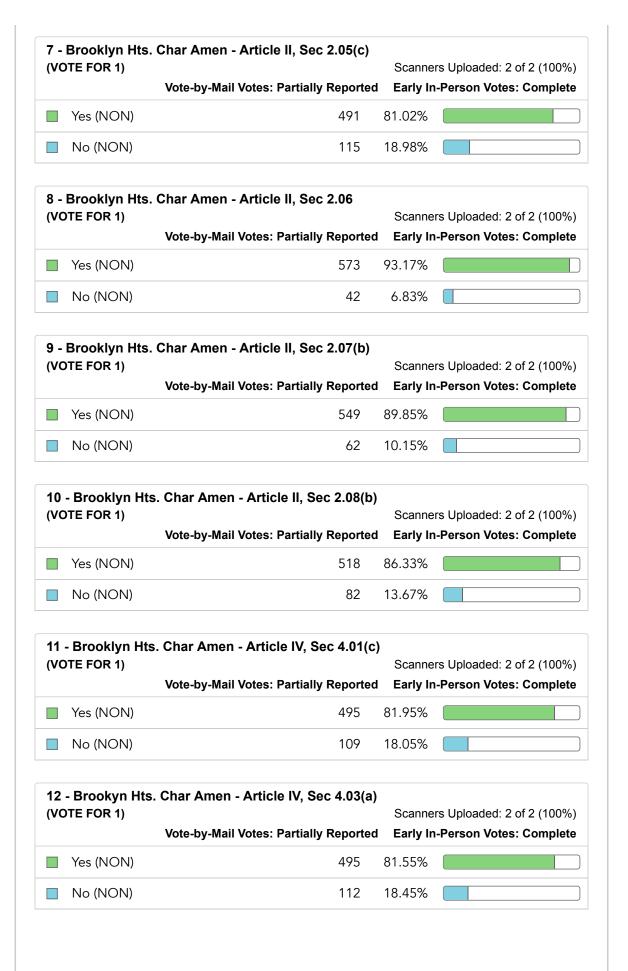

R 1) | en - Gender  Vote-by-Mail Votes:  Tax Levy (Renew  Vote-by-Mail Votes:  (NON)  Levy (NON) | Partially Reported 2,442 1,018  al)  Partially Reported 1,995 1,382  e II, Sec 2.04(a) | Scanner Early In 70.58% 29.42%  Scanner Early In 59.08% 40.92% | rs Uploaded: 9                | 9 of 9 (10<br>s: Comp | 0%)         |
| 4 - Berea Char Ame (VOTE FOR 1)  Yes (NON)  No (NON)  5 - Broadview Hts. (VOTE FOR 1)  For the Tax Levy  Against the Tax  6 - Brooklyn Hts. Cl (VOTE FOR 1) | en - Gender Vote-by-Mail Votes: Tax Levy (Renew Vote-by-Mail Votes: (NON) Levy (NON)      | Partially Reported 2,442 1,018  al)  Partially Reported 1,995 1,382  e II, Sec 2.04(a) | Scanner Early In 70.58% 29.42%  Scanner Early In 59.08% 40.92% | rs Uploaded: 9 rs Uploaded: 2 | 9 of 9 (10<br>s: Comp | 0%)         |

















|           | TE FOR 1)                                                                                 | Ordinance                                                                                 |                                                                  |                                                                                      | rs Uploaded: 7 of 7 (100%)                                                   |
|-----------|-------------------------------------------------------------------------------------------|-------------------------------------------------------------------------------------------|------------------------------------------------------------------|--------------------------------------------------------------------------------------|--