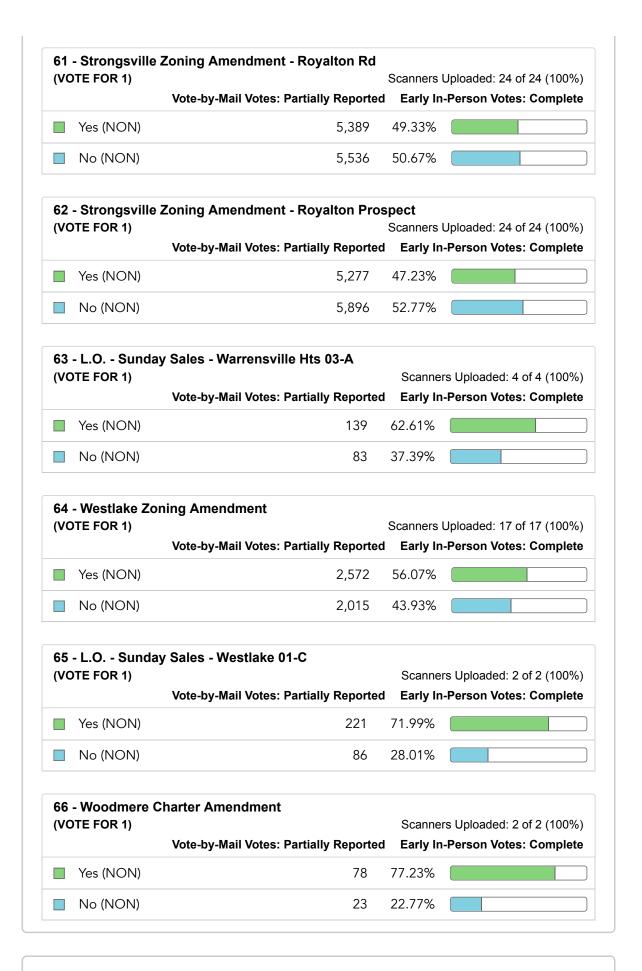

(NON) No (NON)                           | Vote-by-Mail Votes: Pa<br>Amen - Article XIV, Se<br>Vote-by-Mail Votes: Pa<br>g Amendment | 786  c 4  artially Reported  3,559  1,341                        | Early In 84.34% 15.66% Scanners Early In 72.63% 27.37% Scanners I                    | Uploaded: 14 of 14 (100%) -Person Votes: Complete  Uploaded: 14 of 14 (100%) |
| 59<br>(VC | Yes (NON) No (NON) - Solon Char A OTE FOR 1) Yes (NON) No (NON) - Solon Zoning OTE FOR 1) | Vote-by-Mail Votes: Pa<br>Amen - Article XIV, Se<br>Vote-by-Mail Votes: Pa<br>g Amendment | 4,232 786  c 4  artially Reported 3,559 1,341  artially Reported | Early In  84.34%  15.66%  Scanners I  Early In  72.63%  27.37%  Scanners I  Early In | Uploaded: 14 of 14 (100%) -Person Votes: Complete  Uploaded: 14 of 14 (100%) |



| (VOTE FOR 1)                                                                                     | Scanners Uploaded: 4 of 4 (100%                                                                   |
|--------------------------------------------------------------------------------------------------|---------------------------------------------------------------------------------------------------|
| Vote-by-Mail Vot                                                                                 | tes: Partially Reported Early In-Person Votes: Complet                                            |
| For the Tax Levy (NON)                                                                           | 1,585 66.85%