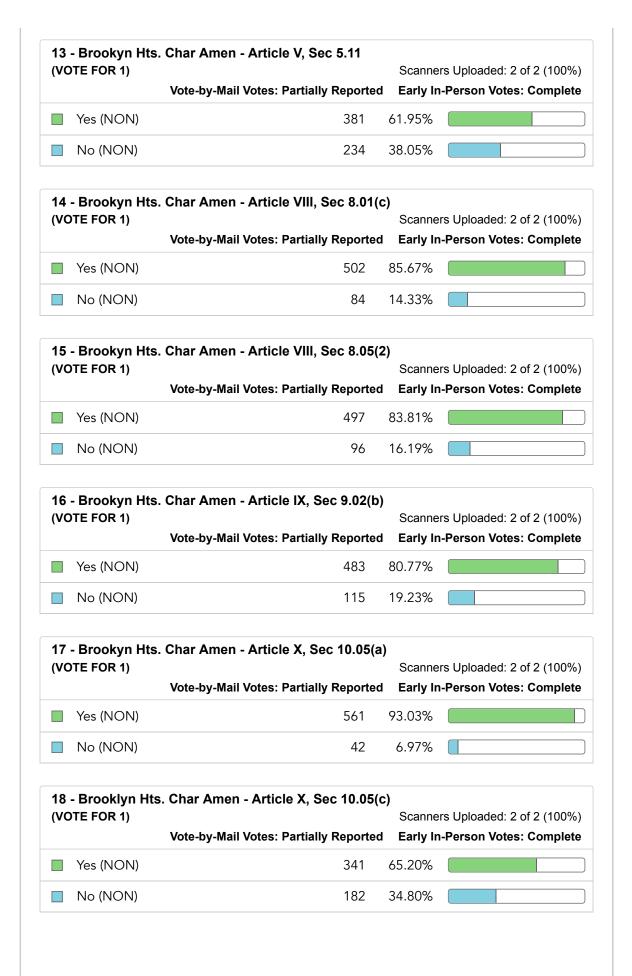

1) | en - Gender  Vote-by-Mail Votes:  Tax Levy (Renew  Vote-by-Mail Votes:  (NON)  Levy (NON) | Partially Reported 2,442 1,018  al)  Partially Reported 1,995 1,382  e II, Sec 2.04(a) | Scanner Early In 70.58% 29.42%  Scanner Early In 59.08% 40.92% | rs Uploaded: 9                | 9 of 9 (10<br>s: Comp | 0%)         |
| 4 - Berea Char Ame (VOTE FOR 1)  Yes (NON)  No (NON)  5 - Broadview Hts. (VOTE FOR 1)  For the Tax Levy  Against the Tax  6 - Brooklyn Hts. Cl (VOTE FOR 1) | en - Gender Vote-by-Mail Votes: Tax Levy (Renew Vote-by-Mail Votes: (NON) Levy (NON)      | Partially Reported 2,442 1,018  al)  Partially Reported 1,995 1,382  e II, Sec 2.04(a) | Scanner Early In 70.58% 29.42%  Scanner Early In 59.08% 40.92% | rs Uploaded: 9 rs Uploaded: 2 | 9 of 9 (10<br>s: Comp | 0%)         |

















|           | TE FOR 1)                                                                                 | Ordinance                                                                                 |                                                                  |                                                                                      | rs Uploaded: 7 of 7 (100%)                                                   |
|-----------|-------------------------------------------------------------------------------------------|-------------------------------------------------------------------------------------------|------------------------------------------------------------------|--------------------------------------------------------------------------------------|----