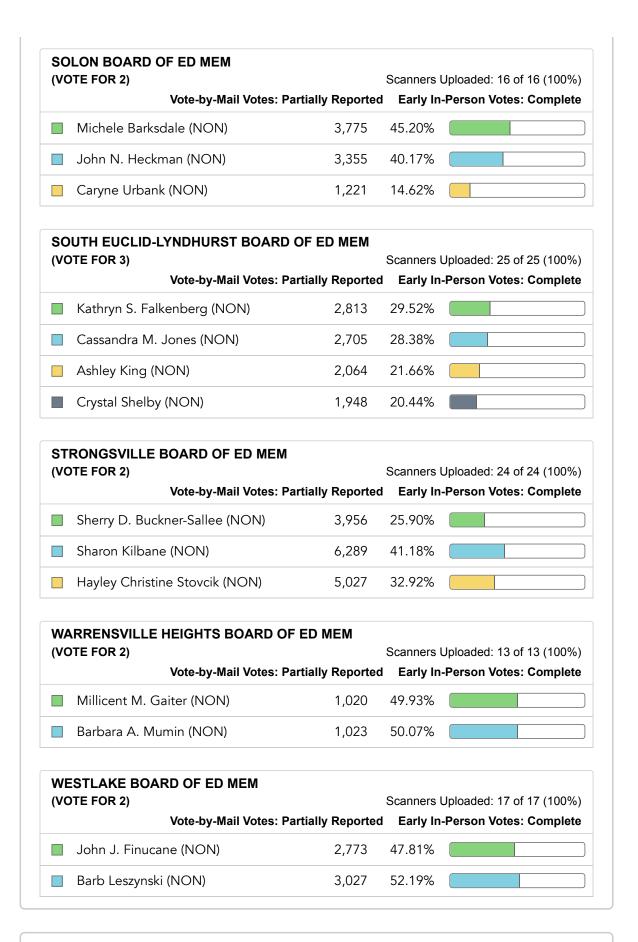

4       | 16.10%   |                           |

| SHAKER HEIGHTS BOARD OF ED MEM (VOTE FOR 3) |                 | Scanners   | Uploaded: 22 of 22 (100%) |
|---------------------------------------------|-----------------|------------|---------------------------|
| Vote-by-Mail Votes: Part                    | tially Reported | l Early In | -Person Votes: Complete   |
| Lora Cover (NON)                            | 4,009           | 42.90%     |                           |
| Heather Weingart (NON)                      | 4,598           | 49.21%     |                           |
| No Valid Petition Filed (NON)               | 0               | 0.00%      |                           |
| WRITE-IN (NON)                              | 737             | 7.89%      |                           |



| (VOTE FOR 1)                                                                                                                                                | ing Amendment -                                                                           | Dovei                                                                                  | Scanne                                                         | rs Uploaded: 8                | 3 of 8 (10            | 0%)         |
|-------------------------------------------------------------------------------------------------------------------------------------------------------------|-------------------------------------------------------------------------------------------|-----------------------------------------------------------------------