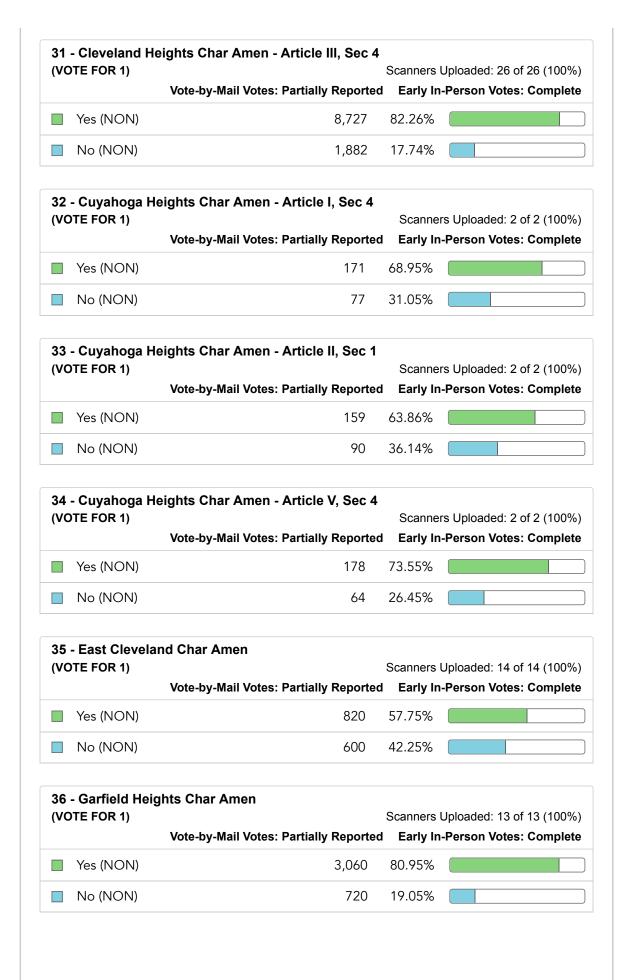

n - Gender  Vote-by-Mail Votes:  Tax Levy (Renew  Vote-by-Mail Votes:  (NON)  Levy (NON) | Partially Reported 2,442 1,018  al)  Partially Reported 1,995 1,382  e II, Sec 2.04(a) | Scanner Early In 70.58% 29.42%  Scanner Early In 59.08% 40.92% | rs Uploaded: 9                | 9 of 9 (10<br>s: Comp | 0%)         |
| 4 - Berea Char Ame (VOTE FOR 1)  Yes (NON)  No (NON)  5 - Broadview Hts. (VOTE FOR 1)  For the Tax Levy  Against the Tax  6 - Brooklyn Hts. Cl (VOTE FOR 1) | en - Gender Vote-by-Mail Votes: Tax Levy (Renew Vote-by-Mail Votes: (NON) Levy (NON)      | Partially Reported 2,442 1,018  al)  Partially Reported 1,995 1,382  e II, Sec 2.04(a) | Scanner Early In 70.58% 29.42%  Scanner Early In 59.08% 40.92% | rs Uploaded: 9 rs Uploaded: 2 | 9 of 9 (10<br>s: Comp | 0%)         |

















|           | TE FOR 1)                                                                                 | Ordinance                                                                                 |                                                                  |                                                                                      | rs Uploaded: 7 of 7 (100%)                                                   |
|-----------|-------------------------------------------------------------------------------------------|-------------------------------------------------------------------------------------------|------------------------------------------------------------------|--------------------------------------------------------------------------------------|----------