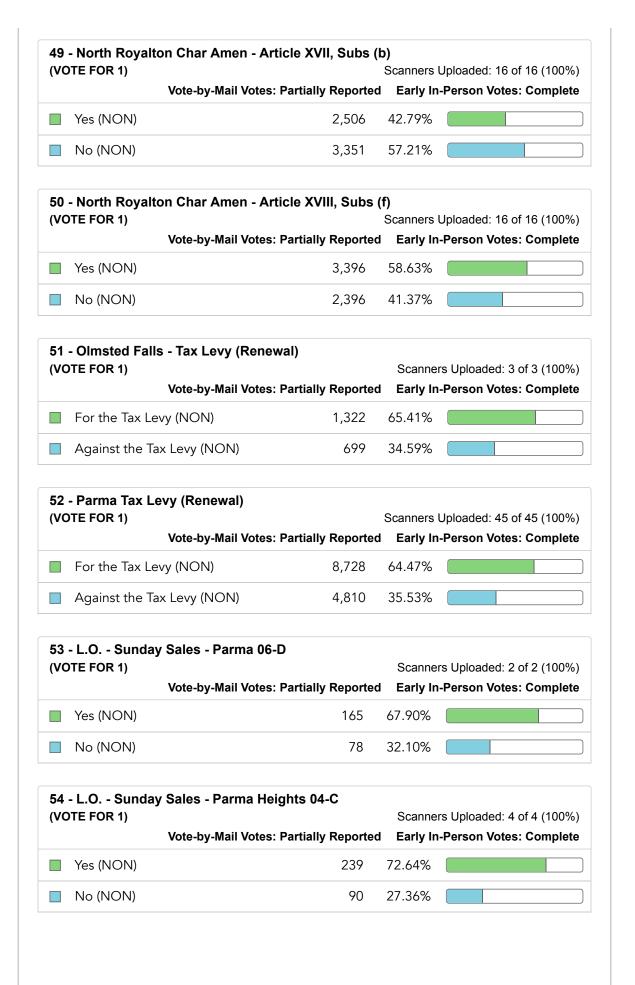

nder  Vote-by-Mail Votes:  Tax Levy (Renew  Vote-by-Mail Votes:  (NON)  Levy (NON) | Partially Reported 2,442 1,018  al)  Partially Reported 1,995 1,382  e II, Sec 2.04(a) | Scanner Early In 70.58% 29.42%  Scanner Early In 59.08% 40.92% | rs Uploaded: 9                | 9 of 9 (10<br>s: Comp | 0%)         |
| 4 - Berea Char Ame (VOTE FOR 1)  Yes (NON)  No (NON)  5 - Broadview Hts. (VOTE FOR 1)  For the Tax Levy  Against the Tax  6 - Brooklyn Hts. Cl (VOTE FOR 1) | en - Gender Vote-by-Mail Votes: Tax Levy (Renew Vote-by-Mail Votes: (NON) Levy (NON)      | Partially Reported 2,442 1,018  al)  Partially Reported 1,995 1,382  e II, Sec 2.04(a) | Scanner Early In 70.58% 29.42%  Scanner Early In 59.08% 40.92% | rs Uploaded: 9 rs Uploaded: 2 | 9 of 9 (10<br>s: Comp | 0%)         |

















|           | TE FOR 1)                                                                                 | Ordinance                                                                                 |                                                                  |                                                                                      | rs Uploaded: 7 of 7 (100%)                                                   |
|-----------|-------------------------------------------------------------------------------------------|-------------------------------------------------------------------------------------------|------------------------------------------------------------------|--------------------------------------------------------------------------------------|----------------