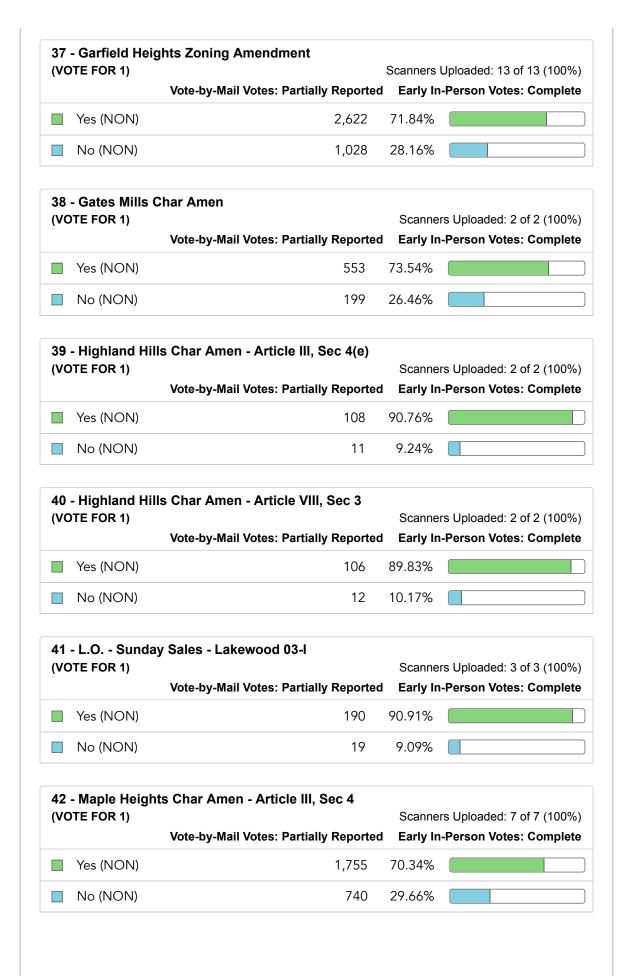

- Gender  Vote-by-Mail Votes:  Tax Levy (Renew  Vote-by-Mail Votes:  (NON)  Levy (NON) | Partially Reported 2,442 1,018  al)  Partially Reported 1,995 1,382  e II, Sec 2.04(a) | Scanner Early In 70.58% 29.42%  Scanner Early In 59.08% 40.92% | rs Uploaded: 9                | 9 of 9 (10<br>s: Comp | 0%)         |
| 4 - Berea Char Ame (VOTE FOR 1)  Yes (NON)  No (NON)  5 - Broadview Hts. (VOTE FOR 1)  For the Tax Levy  Against the Tax  6 - Brooklyn Hts. Cl (VOTE FOR 1) | en - Gender Vote-by-Mail Votes: Tax Levy (Renew Vote-by-Mail Votes: (NON) Levy (NON)      | Partially Reported 2,442 1,018  al)  Partially Reported 1,995 1,382  e II, Sec 2.04(a) | Scanner Early In 70.58% 29.42%  Scanner Early In 59.08% 40.92% | rs Uploaded: 9 rs Uploaded: 2 | 9 of 9 (10<br>s: Comp | 0%)         |

















|           | TE FOR 1)                                                                                 | Ordinance                                                                                 |                                                                  |                                                                                      | rs Uploaded: 7 of 7 (100%)                                                   |
|-----------|-------------------------------------------------------------------------------------------|-------------------------------------------------------------------------------------------|------------------------------------------------------------------|--------------------------------------------------------------------------------------|------------