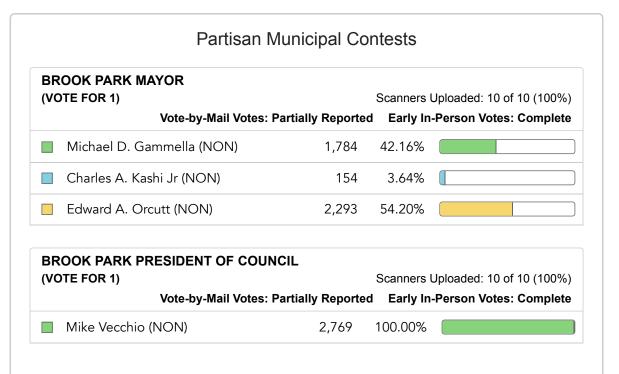

Showing 315 of 315 contests

| (VC    | OTE FOR 1)                                                                                                                                                                                                                                                                                                                                                                                                                                                                                                                                                                                                                                                                                                                                                                                                                                                                                                                                                                                                                                                                                                                                                                                                                                                                                                                                                                                                                                                                                                                                                                                                                                                                                                                                                                                                                                                                                                                                                                                                                                                                                                                     |                                                                                                                          |                                                                   | Scanners                                                     | Uploaded: 10 of 10 (100%)                                                     |
|--------|--------------------------------------------------------------------------------------------------------------------------------------------------------------------------------------------------------------------------------------------------------------------------------------------------------------------------------------------------------------------------------------------------------------------------------------------------------------------------------------------------------------------------------------------------------------------------------------------------------------------------------------------------------------------------------------------------------------------------------------------------------------------------------------------------------------------------------------------------------------------------------------------------------------------------------------------------------------------------------------------------------------------------------------------------------------------------------------------------------------------------------------------------------------------------------------------------------------------------------------------------------------------------------------------------------------------------------------------------------------------------------------------------------------------------------------------------------------------------------------------------------------------------------------------------------------------------------------------------------------------------------------------------------------------------------------------------------------------------------------------------------------------------------------------------------------------------------------------------------------------------------------------------------------------------------------------------------------------------------------------------------------------------------------------------------------------------------------------------------------------------------|--------------------------------------------------------------------------------------------------------------------------|-------------------------------------------------------------------|--------------------------------------------------------------|-------------------------------------------------------------------------------|
|        |                                                                                                                                                                                                                                                                                                                                                                                                                                                                                                                                                                                                                                                                                                                                                                                                                                                                                                                                                                                                                                                                                                                                                                                                                                                                                                                                                                                                                                                                                                                                                                                                                                                                                                                                                                                                                                                                                                                                                                                                                                                                                                                                | Vote-by-Mail Votes                                                                                                       | : Partially Reported                                              | l Early In                                                   | -Person Votes: Complete                                                       |
|        | Gregory M. Ci                                                                                                                                                                                                                                                                                                                                                                                                                                                                                                                                                                                                                                                                                                                                                                                                                                                                                                                                                                                                                                                                                                                                                                                                                                                                                                                                                                                                                                                                                                                                                                                                                                                                                                                                                                                                                                                                                                                                                                                                                                                                                                                  | ngle (NON)                                                                                                               | 2,701                                                             | 100.00%                                                      |                                                                               |
|        | ROOK PARK CO                                                                                                                                                                                                                                                                                                                                                                                                                                                                                                                                                                                                                                                                                                                                                                                                                                                                                                                                                                                                                                                                                                                                                                                                                                                                                                                                                                                                                                                                                                                                                                                                                                                                                                                                                                                                                                                                                                                                                                                                                                                                                                                   | OUNCIL AT LARGE                                                                                                          |                                                                   | Scanners                                                     | Uploaded: 10 of 10 (100%)                                                     |
| ( • •  | JIE FOR 3)                                                                                                                                                                                                                                                                                                                                                                                                                                                                                                                                                                                                                                                                                                                                                                                                                                                                                                                                                                                                                                                                                                                                                                                                                                                                                                                                                                                                                                                                                                                                                                                                                                                                                                                                                                                                                                                                                                                                                                                                                                                                                                                     | Vote-by-Mail Votes                                                                                                       | : Partially Reported                                              |                                                              | -Person Votes: Complete                                                       |
|        | Nora Coyne (N                                                                                                                                                                                                                                                                                                                                                                                                                                                                                                                                                                                                                                                                                                                                                                                                                                                                                                                                                                                                                                                                                                                                                                                                                                                                                                                                                                                                                                                                                                                                                                                                                                                                                                                                                                                                                                                                                                                                                                                                                                                                                                                  | NON)                                                                                                                     | 1,578                                                             | 18.60%                                                       |                                                                               |
|        | Thomas W. Du                                                                                                                                                                                                                                                                                                                                                                                                                                                                                                                                                                                                                                                                                                                                                                                                                                                                                                                                                                                                                                                                                                                                                                                                                                                                                                                                                                                                                                                                                                                                                                                                                                                                                                                                                                                                                                                                                                                                                                                                                                                                                                                   | ıfour (DEM)                                                                                                              | 1,543                                                             | 18.19%                                                       |                                                                               |
|        | Brian Poindext                                                                                                                                                                                                                                                                                                                                                                                                                                                                                                                                                                                                                                                                                                                                                                                                                                                                                                                                                                                                                                                                                                                                                                                                                                                                                                                                                                                                                                                                                                                                                                                                                                                                                                                                                                                                                                                                                                                                                                                                                                                                                                                 | ter (DEM)                                                                                                                | 1,872                                                             | 22.07%                                                       |                                                                               |
|        | Richard A. Salv                                                                                                                                                                                                                                                                                                                                                                                                                                                                                                                                                                                                                                                                                                                                                                                                                                                                                                                                                                                                                                                                                                                                                                                                                                                                                                                                                                                                                                                                                                                                                                                                                                                                                                                                                                                                                                                                                                                                                                                                                                                                                                                | vatore (DEM)                                                                                                             | 2,311                                                             | 27.24%                                                       |                                                                               |
|        | George Stever                                                                                                                                                                                                                                                                                                                                                                                                                                                                                                                                                                                                                                                                                                                                                                                                                                                                                                                                                                                                                                                                                                                                                                                                                                                                                                                                                                                                                                                                                                                                                                                                                                                                                                                                                                                                                                                                                                                                                                                                                                                                                                                  | n Teetzel (NON)                                                                                                          | 1,180                                                             | 13.91%                                                       |                                                                               |
| RP     | OUK BYBK CO                                                                                                                                                                                                                                                                                                                                                                                                                                                                                                                                                                                                                                                                                                                                                                                                                                                                                                                                                                                                                                                                                                                                                                                                                                                                                                                                                                                                                                                                                                                                                                                                                                                                                                                                                                                                                                                                                                                                                                                                                                                                                                                    | OUNCIL WARD 01                                                                                                           |                                                                   |                                                              |                                                                               |
|        | OTE FOR 1)                                                                                                                                                                                                                                                                                                                                                                                                                                                                                                                                                                                                                                                                                                                                                                                                                                                                                                                                                                                                                                                                                                                                                                                                                                                                                                                                                                                                                                                                                                                                                                                                                                                                                                                                                                                                                                                                                                                                                                                                                                                                                                                     | ONCIL WARD UT                                                                                                            |                                                                   | Scanne                                                       | rs Uploaded: 3 of 3 (100%)                                                    |
|        |                                                                                                                                                                                                                                                                                                                                                                                                                                                                                                                                                                                                                                                                                                                                                                                                                                                                                                                                                                                                                                                                                                                                                                                                                                                                                                                                                                                                                                                                                                                                                                                                                                                                                                                                                                                                                                                                                                                                                                                                                                                                                                                                | Vote-by-Mail Votes                                                                                                       | : Partially Reported                                              | l Early In                                                   | -Person Votes: Complete                                                       |
|        | Tracy L. Peters                                                                                                                                                                                                                                                                                                                                                                                                                                                                                                                                                                                                                                                                                                                                                                                                                                                                                                                                                                                                                                                                                                                                                                                                                                                                                                                                                                                                                                                                                                                                                                                                                                                                                                                                                                                                                                                                                                                                                                                                                                                                                                                | (REP)                                                                                                                    | 427                                                               | 48.91%                                                       |                                                                               |
|        |                                                                                                                                                                                                                                                                                                                                                                                                                                                                                                                                                                                                                                                                                                                                                                                                                                                                                                                                                                                                                                                                                                                                                                                                                                                                                                                                                                                                                                                                                                                                                                                                                                                                                                                                                                                                                                                                                                                                                                                                                                                                                                                                |                                                                                                                          |                                                                   |                                                              |                                                                               |
|        | Tom Troyer (N                                                                                                                                                                                                                                                                                                                                                                                                                                                                                                                                                                                                                                                                                                                                                                                                                                                                                                                                                                                                                                                                                                                                                                                                                                                                                                                                                                                                                                                                                                                                                                                                                                                                                                                                                                                                                                                                                                                                                                                                                                                                                                                  | ON)                                                                                                                      | 446                                                               | 51.09%                                                       |                                                                               |
|        | Tom Troyer (N                                                                                                                                                                                                                                                                                                                                                                                                                                                                                                                                                                                                                                                                                                                                                                                                                                                                                                                                                                                                                                                                                                                                                                                                                                                                                                                                                                                                                                                                                                                                                                                                                                                                                                                                                                                                                                                                                                                                                                                                                                                                                                                  | OUNCIL WARD 02                                                                                                           |                                                                   | Scanne                                                       | rs Uploaded: 2 of 2 (100%)                                                    |
|        | Tom Troyer (N                                                                                                                                                                                                                                                                                                                                                                                                                                                                                                                                                                                                                                                                                                                                                                                                                                                                                                                                                                                                                                                                                                                                                                                                                                                                                                                                                                                                                                                                                                                                                                                                                                                                                                                                                                                                                                                                                                                                                                                                                                                                                                                  | OUNCIL WARD 02  Vote-by-Mail Votes                                                                                       |                                                                   | Scanne                                                       | rs Uploaded: 2 of 2 (100%) -Person Votes: Complete                            |
|        | Tom Troyer (No                                                                                                                                                                                                                                                                                                                                                                                                                                                                                                                                                                                                                                                                                                                                                                                                                                                                                                                                                                                                                                                                                                                                                                                                                                                                                                                                                                                                                                                                                                                                                                                                                                                                                                                                                                                                                                                                                                                                                                                                                                                                                                                 | OUNCIL WARD 02  Vote-by-Mail Votes                                                                                       | : Partially Reported                                              | Scannel  I Early In                                          |                                                                               |
| (VC    | Tom Troyer (Notes to Park CO) TE FOR 1)  James M. Men                                                                                                                                                                                                                                                                                                                                                                                                                                                                                                                                                                                                                                                                                                                                                                                                                                                                                                                                                                                                                                                                                                                                                                                                                                                                                                                                                                                                                                                                                                                                                                                                                                                                                                                                                                                                                                                                                                                                                                                                                                                                          | Vote-by-Mail Votes                                                                                                       | : Partially Reported                                              | Scanner  Early In  100.00%                                   | -Person Votes: Complete                                                       |
| (VC    | Tom Troyer (Noted to the Park CO DTE FOR 1)  James M. Men                                                                                                                                                                                                                                                                                                                                                                                                                                                                                                                                                                                                                                                                                                                                                                                                                                                                                                                                                                                                                                                                                                                                                                                                                                                                                                                                                                                                                                                                                                                                                                                                                                                                                                                                                                                                                                                                                                                                                                                                                                                                      | OUNCIL WARD 02  Vote-by-Mail Votes                                                                                       | : <b>Partially Reportec</b><br>838                                | Scanner  Early In  100.00%                                   | -Person Votes: Complete                                                       |
| (VC    | Tom Troyer (Noted to the Park CO DTE FOR 1)  James M. Men                                                                                                                                                                                                                                                                                                                                                                                                                                                                                                                                                                                                                                                                                                                                                                                                                                                                                                                                                                                                                                                                                                                                                                                                                                                                                                                                                                                                                                                                                                                                                                                                                                                                                                                                                                                                                                                                                                                                                                                                                                                                      | Vote-by-Mail Votes DUNCIL WARD 02  Vote-by-Mail Votes  Vote-by-Mail Votes                                                | : <b>Partially Reportec</b><br>838                                | Scanner  Early In  100.00%                                   | -Person Votes: Complete                                                       |
| (VC    | Tom Troyer (Notes to Park Content of Park Cont | Vote-by-Mail Votes DUNCIL WARD 02  Vote-by-Mail Votes  Vote-by-Mail Votes  Ins (NON)                                     | : Partially Reported<br>838<br>: Partially Reported               | Scanner  I Early In  100.00%  Scanner  I Early In            | -Person Votes: Complete                                                       |
| BR (VC | Tom Troyer (Noted to Park CONTE FOR 1)  James M. Men  ROOK PARK CONTE FOR 1)  Susan E. Adam  Steve Roberts                                                                                                                                                                                                                                                                                                                                                                                                                                                                                                                                                                                                                                                                                                                                                                                                                                                                                                                                                                                                                                                                                                                                                                                                                                                                                                                                                                                                                                                                                                                                                                                                                                                                                                                                                                                                                                                                                                                                                                                                                     | Vote-by-Mail Votes DUNCIL WARD 02  Vote-by-Mail Votes  Vote-by-Mail Votes  Ins (NON)                                     | : Partially Reported<br>838<br>: Partially Reported<br>432        | Scanner I Early In 100.00%  Scanner I Early In 41.38% 58.62% | -Person Votes: Complete rs Uploaded: 3 of 3 (100%) -Person Votes: Complete    |
| BR (VC | Tom Troyer (Noted to Park CONTE FOR 1)  James M. Men  ROOK PARK CONTE FOR 1)  Susan E. Adam  Steve Roberts                                                                                                                                                                                                                                                                                                                                                                                                                                                                                                                                                                                                                                                                                                                                                                                                                                                                                                                                                                                                                                                                                                                                                                                                                                                                                                                                                                                                                                                                                                                                                                                                                                                                                                                                                                                                                                                                                                                                                                                                                     | Vote-by-Mail Votes acini (DEM)  OUNCIL WARD 03  Vote-by-Mail Votes as (NON)  (NON)                                       | : Partially Reported<br>838<br>: Partially Reported<br>432<br>612 | Scannel I Early In 100.00%  Scannel I Early In 41.38% 58.62% | -Person Votes: Complete                                                       |
| BR (VC | Tom Troyer (Noted to Park CONTE FOR 1)  James M. Men  ROOK PARK CONTE FOR 1)  Susan E. Adam  Steve Roberts                                                                                                                                                                                                                                                                                                                                                                                                                                                                                                                                                                                                                                                                                                                                                                                                                                                                                                                                                                                                                                                                                                                                                                                                                                                                                                                                                                                                                                                                                                                                                                                                                                                                                                                                                                                                                                                                                                                                                                                                                     | Vote-by-Mail Votes Incini (DEM)  OUNCIL WARD 03  Vote-by-Mail Votes Ins (NON)  (NON)  OUNCIL WARD 04  Vote-by-Mail Votes | : Partially Reported<br>838<br>: Partially Reported<br>432<br>612 | Scannel I Early In 100.00%  Scannel I Early In 41.38% 58.62% | rs Uploaded: 3 of 3 (100%) -Person Votes: Complete rs Uploaded: 2 of 2 (100%) |