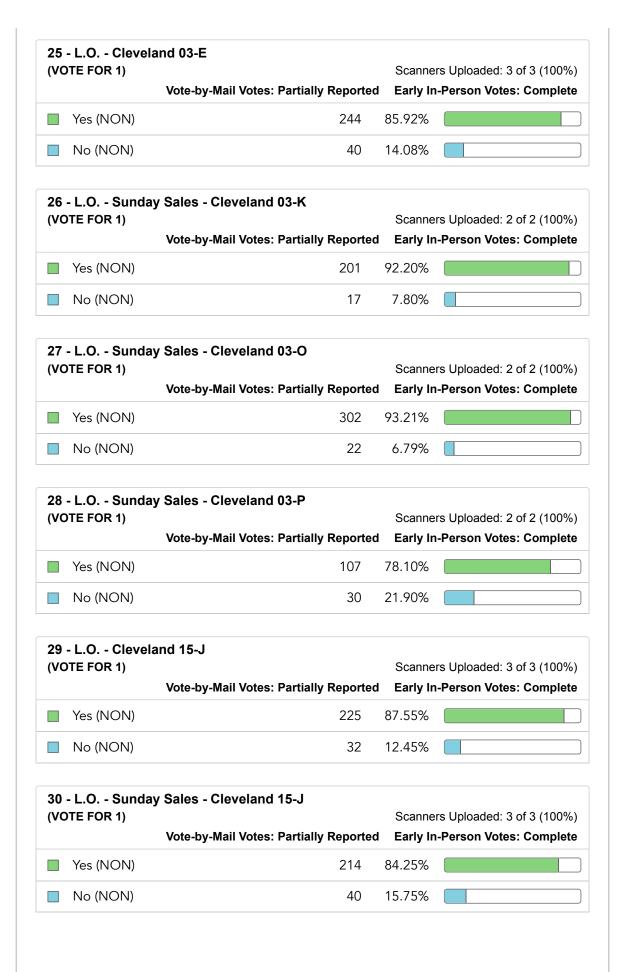

en - Gender  Vote-by-Mail Votes:  Tax Levy (Renew  Vote-by-Mail Votes:  (NON)  Levy (NON) | Partially Reported 2,442 1,018  al)  Partially Reported 1,995 1,382  e II, Sec 2.04(a) | Scanner Early In 70.58% 29.42%  Scanner Early In 59.08% 40.92% | rs Uploaded: 9                | 9 of 9 (10<br>s: Comp | 0%)         |
| 4 - Berea Char Ame (VOTE FOR 1)  Yes (NON)  No (NON)  5 - Broadview Hts. (VOTE FOR 1)  For the Tax Levy  Against the Tax  6 - Brooklyn Hts. Cl (VOTE FOR 1) | en - Gender Vote-by-Mail Votes: Tax Levy (Renew Vote-by-Mail Votes: (NON) Levy (NON)      | Partially Reported 2,442 1,018  al)  Partially Reported 1,995 1,382  e II, Sec 2.04(a) | Scanner Early In 70.58% 29.42%  Scanner Early In 59.08% 40.92% | rs Uploaded: 9 rs Uploaded: 2 | 9 of 9 (10<br>s: Comp | 0%)         |

















|           | TE FOR 1)                                                                                 | Ordinance                                                                                 |                                                                  |                                                                                      | rs Uploaded: 7 of 7 (100%)                                                   |
|-----------|-------------------------------------------------------------------------------------------|-------------------------------------------------------------------------------------------|------------------------------------------------------------------|--------------------------------------------------------------------------------------|--------